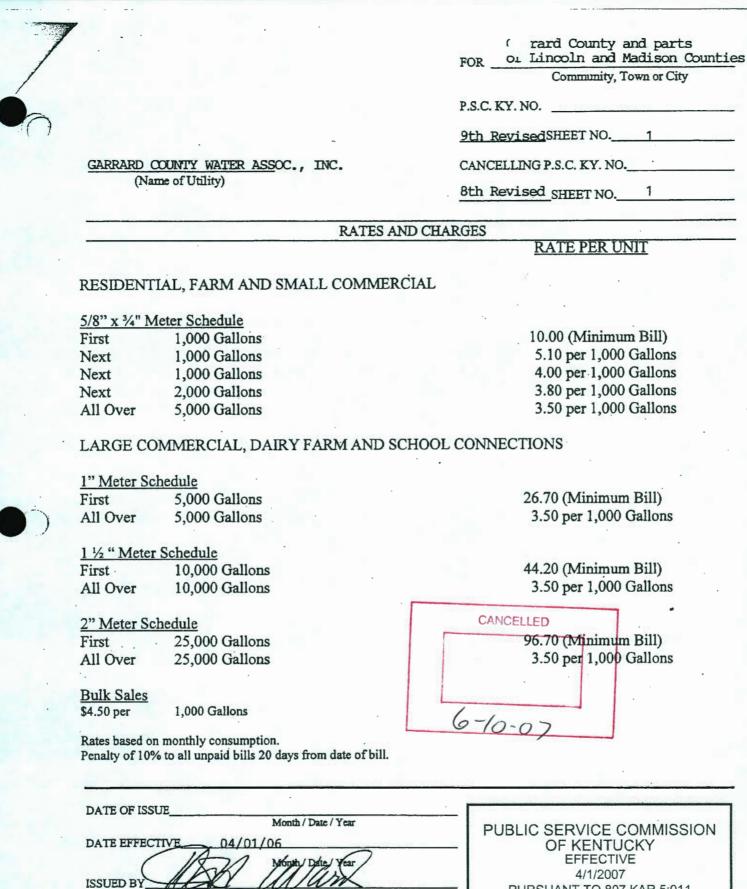

4/1/2007 PURSUANT TO 807 KAR 5:011 SECTION 9 (1)

By Executive Dire

**Executive Director** 

|                                                                                                                                                                                        | FOR Entire Area Served  Community, Town or City | <del></del> |
|----------------------------------------------------------------------------------------------------------------------------------------------------------------------------------------|-------------------------------------------------|-------------|
|                                                                                                                                                                                        | P.S.C. KY. NO.                                  |             |
|                                                                                                                                                                                        | 5th SHEET NO. 1                                 |             |
| Garrard County Water Assoc., Inc.                                                                                                                                                      | CANCELLING P.S.C. KY. NO.                       |             |
| (Name of Utility)                                                                                                                                                                      | 4th SHEET NO. 1                                 |             |
| RATES AND C                                                                                                                                                                            | CHARGES                                         |             |
| NON-RECURRING CI                                                                                                                                                                       | CHARGES                                         |             |
| Connection fee for new service:                                                                                                                                                        |                                                 |             |
| 5/8 x 3/4" meter                                                                                                                                                                       | \$500.00                                        |             |
| 1" meter                                                                                                                                                                               | 600.00                                          |             |
| 1 ½" meter                                                                                                                                                                             | Actual Cost                                     |             |
| 2" meter                                                                                                                                                                               | Actual Cost                                     |             |
| any expense for rock removal. Any rock boring or<br>to be paid by the customer. The charge for rock<br>trench foot and shall not exceed the actual cost of ex-<br>Meter turn-on charge | k removal shall be applied per linear           |             |
| Reconnection charge                                                                                                                                                                    | 48.00                                           |             |
| Reconnection charge – after hours                                                                                                                                                      | 66.00                                           |             |
| Delinquent account field connection charge                                                                                                                                             |                                                 |             |
| Return check charge                                                                                                                                                                    | 12.00 CANCELLED                                 |             |
| New installation inspection charge                                                                                                                                                     | 32.00                                           |             |
| Customer requested meter test charge                                                                                                                                                   | 47.00                                           |             |
| Meter move and reset charge                                                                                                                                                            | Actual Cost 4-1-07                              |             |
| Fire Hydrants (per year per hydrant)                                                                                                                                                   | 50.00                                           |             |
|                                                                                                                                                                                        |                                                 |             |
|                                                                                                                                                                                        |                                                 |             |
| DATE OF ISSUE July 28, 2003  Month / Date / Year                                                                                                                                       | A STANCTION                                     |             |
| DATE EFFECTIVE September 1, 2003                                                                                                                                                       | PUBLIC SERVICE COMMISSION OF KENTUCKY EFFECTIVE |             |
| ISSUED BY Month / Date / Year (Signature of Officer)                                                                                                                                   | SEP 0 1 2003                                    |             |
| TITLE President                                                                                                                                                                        | PURSUANT TO 807 KAR 5:011<br>SECTION 9 (1)      |             |
| BY AUTHORITY OF ORDER OF THE PUBLIC SERVICE COMMISSION CASE NODATED                                                                                                                    | EVE VIEWE DIRECTOR                              |             |