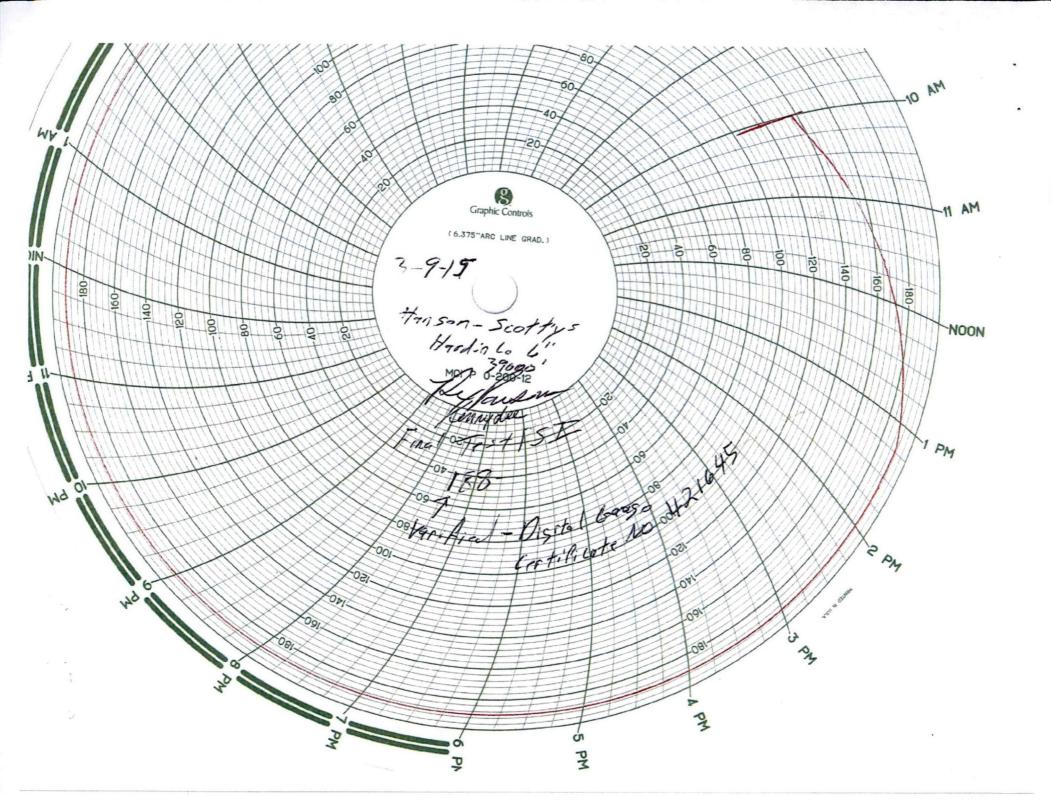

Civil & Environmental Engineering and Laboratory Services

April 28, 2015

Mr. Mark O'Brien Natural Gas of Kentucky 11405 Park Road Suite 180 Anchorage, KY 40223

RE:

Upton Pipeline Project

PSC Case No. 2014-00257

Engineer's Certification & Record Drawings

Dear Mr. O'Brien:

Please be advised that the above referenced project was substantially completed and operational as of March 30, 2015. Kenvirons, Inc. herein certifies that, to their knowledge and belief, the above referenced pipeline was constructed and tested in accordance with the approved plans and specifications. Copies of the pressure test recording and Record Drawings are being delivered to Natural Gas of Kentucky and the Public Service Commission.