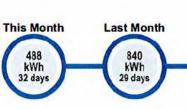

This Month Avg Daily Avg Daily Use **This Month Last Month** Last Year **Avg Daily Cost High Temp** Energy Usage 503 696 520 16 30°F kWh kWh kWh Comparison kWh 31 days 30 days 16 days