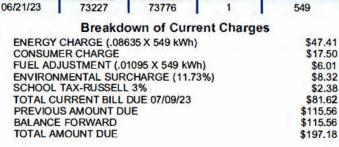

Past Due Balance of \$115.56 is subject to disconnection and/or deposit if not paid immediately.

| Read     | dings   | 1          |           |
|----------|---------|------------|-----------|
| Previous | Present | Multiplier | kWh Usage |
| 73227    | 73776   | 1          | 549       |

### Breakdown of Current Charges ENERGY CHARGE (.08635 X 707 kWh) \$61.05 CONSUMER CHARGE \$17.50 FUEL ADJUSTMENT (.01615 X 707 kWh) \$11.42 **ENVIRONMENTAL SURCHARGE (13.73%)** \$12.35 SCHOOL TAX-RUSSELL 3% \$3.07 TOTAL CURRENT BILL DUE 08/11/23 \$105.39 PREVIOUS AMOUNT DUE \$201.14 THANK YOU FOR YOUR PAYMENT \$115.56 **BALANCE FORWARD** \$85.58 TOTAL AMOUNT DUE \$190.97

450 30 300 150 0 Aug 2022 2023 This Month Last Year This Month **Last Month** Energy Usage

549

kWh

33 days

Avg Daily Avg Daily Use **Avg Daily Cost High Temp** 24 74°F \$3.51 kWh