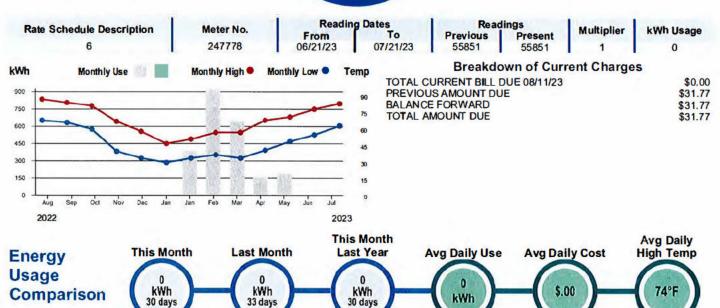

Previous Balance \$31.77

No Payment Received \$0.00

Balance Forward \$31.77

Current Charges Due 07/09/23 \$31.77

After Due Date Pay \$31.77

### CURRENT BILL DUE DATE DOES NOT APPLY TO THE PREVIOUS BALANCE

Return only this portion with your check made payable to SKRECC. Please write your account number on your check. Do not attach payment to remittance slip.

PO BOX 910 SOMERSET KY 42502-0910 ADDRESS SERVICE REQUESTED

Scan at Payment Kiosk

4 4

| Account Number               |         |
|------------------------------|---------|
| Due Immediately              | \$31.77 |
| Current Charges Due 07/09/23 | \$0.00  |
| Total Amount Due             | \$31.77 |