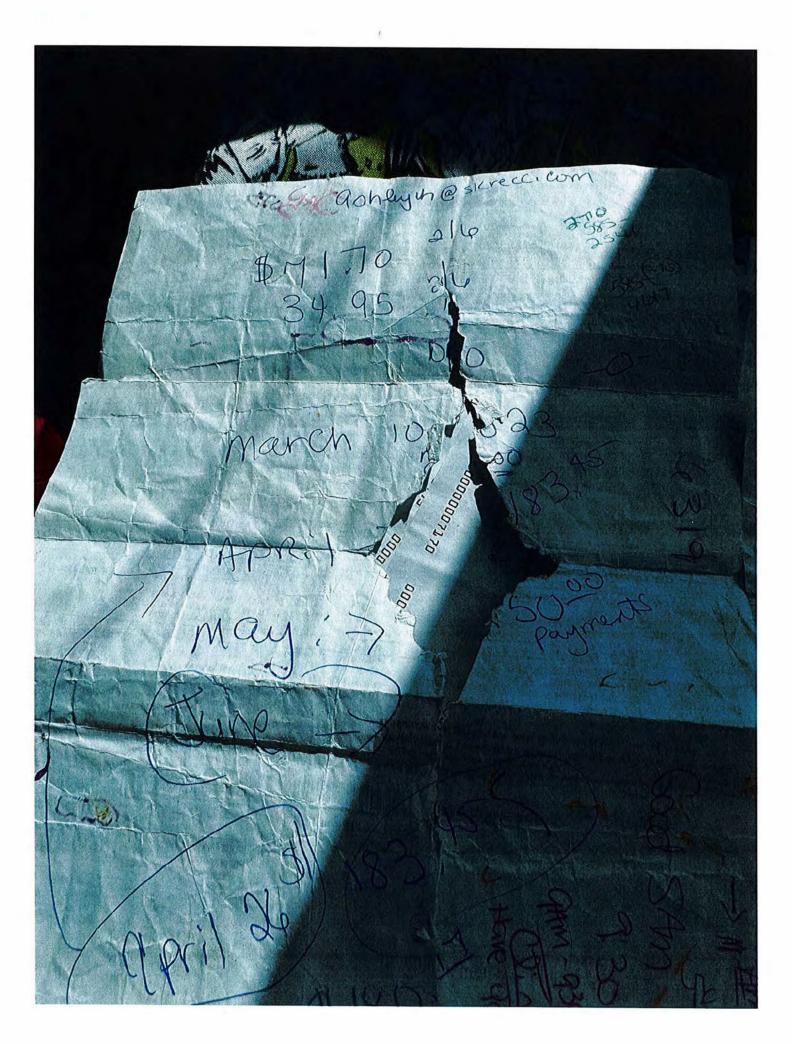

### Huddleston

| Date       | Activity         | \$Amount     | Balance  |
|------------|------------------|--------------|----------|
| 1/6/2023   | Bill             | \$175.00     | \$175.00 |
| 1/6/2023   | Payment          | (\$175.00)   | \$0.00   |
| 1/25/2023  | Bitt             | \$71.70      | \$71.70  |
| 2/3/2023   | Payment          | (\$71.70)    | \$0.00   |
| 2/23/2023  | Bitt             | \$179.78     | \$179.78 |
| 3/9/2023   | Payment          | (\$179.78)   | \$0.00   |
| 3/24/2023  | Bill             | \$110.14     | \$110.14 |
| 4/14/2023  | Late Penalty     | \$5.35       | \$115.49 |
| 4/24/2023  | Payment          | (\$115.49)   | \$0.00   |
| 4/25/2023  | Bill             | \$46.19      | \$46.19  |
| 5/17/2023  | Late Penalty     | \$2.24       | \$48.43  |
| 5/23/2023  | Bill             | \$64.02      | \$112.45 |
| 6/14/2023  | Late Penalty     | \$3.11       | \$115.56 |
| 6/23/2023  | Bitt             | \$81.62      | \$197.18 |
| 7/7/2023   | Payment          | (\$115.56)   | \$81,62  |
| 7/17/2023  | Late Penalty     | \$3.96       | \$85.58  |
| 7/26/2023  | Bill             | \$105.39     | \$190.97 |
| 8/17/2023  | Late Penalty     | \$5.12       | \$196.09 |
| 8/23/2023  | Bitt             | \$104.26     | \$300.35 |
| 9/3/2023   | Payment          | (\$196.09)   | \$104.26 |
| 9/14/2023  | Late Penalty     | \$5.06       | \$109.32 |
| 9/26/2023  | Bill             | \$81.96      | \$191.28 |
| 10/4/2023  | Payment          | (\$109.32)   | \$81.96  |
| 10/18/2023 | Late Penalty     | \$3.98       | \$85.94  |
| 10/25/2023 | Bitt             | \$65.19      | \$151.13 |
| 11/3/2023  | Payment          | (\$85.94)    | \$65.19  |
| 11/15/2023 | Late Penalty     | \$3.16       | \$68.35  |
| 11/27/2023 | Bitt             | \$101.05     | \$169.40 |
| 12/4/2023  | Payment          | (\$68.35)    | \$101.05 |
| 12/19/2023 | Late Penalty     | \$4,91       | \$105.96 |
| 12/27/2023 | Bitt             | \$101.54     | \$207.50 |
| 1/3/2024   | Payment          | (\$105.96)   | \$101.54 |
| 1/24/2024  | Late Penalty     | \$4.93       | \$106.47 |
| 1/24/2024  | Deposit Interest | (\$7.01)     | \$99.46  |
| 1/24/2024  | Bill             | \$75.37      | \$174.83 |
| 2/8/2024   | Payment          | (\$99.46)    | \$75.37  |
|            | Balance Due      | as of 2/9/24 | \$75.37  |

### Huddleston

| Date       | Activity     | \$Amount  | Balance  |
|------------|--------------|-----------|----------|
| 1/25/2023  | Bill         | \$34.95   | \$34.95  |
| 2/3/2023   | Payment      | (\$34.95) | \$0.00   |
| 2/23/2023  | Bill         | \$76.64   | \$76.64  |
| 3/9/2023   | Payment      | (\$70.02) | \$6.62   |
| 3/24/2023  | Bill         | \$58.50   | \$65.12  |
| 4/14/2023  | Late Penalty | \$2.84    | \$67.96  |
| 4/24/2023  | Payment      | (\$67.96) | \$0.00   |
| 4/25/2023  | Bill         | \$13.57   | \$13.57  |
| 5/23/2023  | Bill         | \$17.36   | \$30.93  |
| 6/14/2023  | Late Penalty | \$0.84    | \$31.77  |
| 12/27/2023 | Bill         | \$63.19   | \$94.96  |
| 1/18/2024  | Late Penalty | \$3.07    | \$98.03  |
| 1/24/2024  | Bill         | \$120.74  | \$218.77 |
| 2/8/2024   | Payment      | (\$98.03) | \$120.74 |
|            | Balance      | \$120.74  |          |