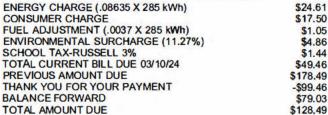

Meter No.

Breakdown of Current Charges ENERGY CHARGE (.08635 X 503 kWh) \$43.43 CONSUMER CHARGE \$17.50 FUEL ADJUSTMENT (.00813 X 503 kWh) \$4.09 **DEPOSIT INTEREST** -\$7.01 **ENVIRONMENTAL SURCHARGE (12.54%)** \$8.15 SCHOOL TAX-RUSSELL 3% \$2.20 TOTAL CURRENT BILL DUE 02/09/24 \$68.36 PREVIOUS AMOUNT DUE \$212.43 THANK YOU FOR YOUR PAYMENT \$105.96 **BALANCE FORWARD** \$106.47 TOTAL AMOUNT DUE \$174.83