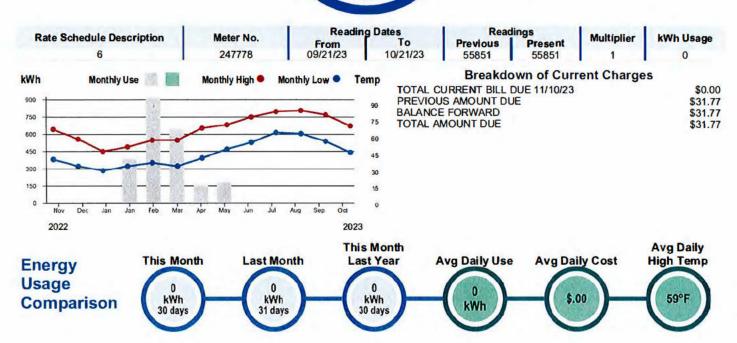

\$31.77 **Previous Balance** \$0.00 No Payment Received **Balance Forward** \$31.77 Current Charges Due 10/12/23 \$31.77 After Due Date Pay \$31.77

| Rate Schedu                                  | le Description | Meter No.      | Reading<br>From | То                                 | Previous                                               | ings<br>Present | Multiplier  | kWh Usage              |
|----------------------------------------------|----------------|----------------|-----------------|------------------------------------|--------------------------------------------------------|-----------------|-------------|------------------------|
|                                              | 6              | 247778         | 08/21/23        | 09/21/23                           | 55851                                                  | 55851           | 1           | 0                      |
| 900<br>750<br>800<br>450<br>300<br>0 Oct Nov | onthly Use     | Monthly High M | Jul Aug Sep     | 90 PREVIOU<br>BALANCE              | Breakdo URRENT BILL I IS AMOUNT DU E FORWARD MOUNT DUE | DUE 10/12/23    | rent Charge | \$0.<br>\$31.<br>\$31. |
| 2022                                         |                |                | 2023            |                                    |                                                        |                 |             |                        |
| inergy<br>Jsage<br>Comparis                  | This Moi       | 0<br>kWh       | onth Las        | Month<br>t Year<br>0<br>Wh<br>days | Avg Daily Use                                          |                 | ily Cost    | Avg Daily<br>High Temp |

### CURRENT BILL DUE DATE DOES NOT APPLY TO THE PREVIOUS BALANCE

Return only this portion with your check made payable to SKRECC. Please write your account number on your check. Do not attach payment to remittance slip.

PO BOX 910 SOMERSET KY 42502-0910 ADDRESS SERVICE REQUESTED

Scan at Payment Kiosk

| Account Number               |         |
|------------------------------|---------|
| Due Immediately              | \$31.77 |
| Current Charges Due 10/12/23 | \$0.00  |
| Total Amount Due             | \$31.77 |