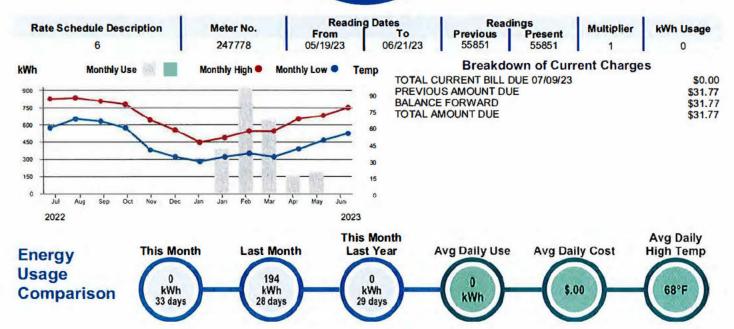

Previous Balance \$13.57

No Payment Received \$0.00

Balance Forward \$13.57

Current Charges Due 06/08/23 \$30.93

After Due Date Pay \$31.77

| Rate Schedule Description                                     | Meter No.  | Reading<br>From | Dates<br>To                                           | Read<br>Previous                                                                                      | lings<br>Present                                                     | Multiplier  | kWh Usage                                                          |
|---------------------------------------------------------------|------------|-----------------|-------------------------------------------------------|-------------------------------------------------------------------------------------------------------|----------------------------------------------------------------------|-------------|--------------------------------------------------------------------|
| 6                                                             | 247778     | 04/21/23        | 05/19/23                                              | 55657                                                                                                 | 55851                                                                | 1           | 194                                                                |
| Wh Monthly Use 900 1750 150 150 150 150 150 150 150 150 150 1 |            |                 | ENERGY FUEL AD ENVIRON SCHOOL TOTAL C PREVIOU BALANCI | Breakdo CHARGE (.061 JUSTMENT (.0 IMENTAL SUR TAX-RUSSELL URRENT BILL JS AMOUNT DUE FORWARD MOUNT DUE | 178 X 194 kWh<br>1565 X 194 kV<br>CHARGE (12.<br>23%<br>DUE 06/08/23 | Ýh)<br>12%) | \$ \$11.9<br>\$3.0<br>\$1.8<br>\$0.5<br>\$17.3<br>\$13.5<br>\$30.9 |
| 2022                                                          |            | 2023            |                                                       |                                                                                                       |                                                                      |             |                                                                    |
| nergy Isage comparison This Mo                                | 162<br>kWh | nth Last        | Month<br>Year<br>O<br>Vh<br>lays                      | Avg Daily Use                                                                                         |                                                                      | 62 Cost     | Avg Daily<br>High Temp                                             |

### CURRENT BILL DUE DATE DOES NOT APPLY TO THE PREVIOUS BALANCE

Return only this portion with your check made payable to SKRECC. Please write your account number on your check. Do not attach payment to remittance slip.

PO BOX 910 SOMERSET KY 42502-0910 ADDRESS SERVICE REQUESTED

Scan at Payment Kiosk

4 6

| Account Number               |         |
|------------------------------|---------|
| Due Immediately              | \$13.57 |
| Current Charges Due 06/08/23 | \$17.36 |
| Total Amount Due             | \$30.93 |