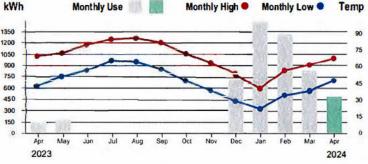

**Reading Dates** Rate Schedule Description Meter No. From To 244906 10/21/23 11/21/23

Readings Previous Present 76251 76981

kWh Usage Multiplier 730

kWh Monthly Use Monthly High Monthly Low Temp 1350 1200 1050 900 750 600 450 300 15 150 Sep Nov 2022 2023