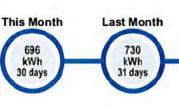

Energy Usage 696 kWh Comparison 30 days

150

0

Jan

2023

This Month Last Year kWh 30 days

15

Dec