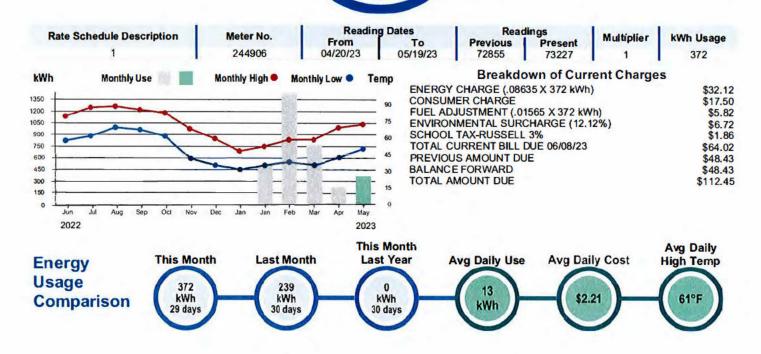

# Total Amount Due **Due Date** 04/09/2023

**Reading Dates** Rate Schedule Description Meter No. From To 244906 03/21/23 02/22/23 kWh Monthly Use Monthly High Monthly Low Temp

Readings kWh Usage Multiplier Previous Present 72616 777 71839 **Breakdown of Current Charges** 

### ENERGY CHARGE (.08635 X 777 kWh) \$67.09 CONSUMER CHARGE \$17.50 FUEL ADJUSTMENT (.01977 X 777 kWh) \$15.36 **ENVIRONMENTAL SÜRCHARGE (6.98%)** \$6.98 SCHOOL TAX-RUSSELL 3% \$3.21 TOTAL CURRENT BILL DUE 04/09/23 \$110.14 PREVIOUS AMOUNT DUE \$179.98 THANK YOU FOR YOUR PAYMENT -\$179.98 **BALANCE FORWARD** \$0.00 TOTAL AMOUNT DUE \$110.14

**Previous Balance** \$115.49 Payment - 04/24/23 \$115,49 **Balance Forward** \$0.00 Current Charges Due 05/11/23 \$46.19 After Due Date Pay \$48.43

| Rate Schedule Description                   | Meter No.<br>244906 | From<br>03/21/23 | To<br>04/20/23                                                                                   | Previous<br>72616                                                                                                            | Present<br>72855                                                                      | Multiplier<br>1 | kWh Usage<br>239                                                                                |
|---------------------------------------------|---------------------|------------------|--------------------------------------------------------------------------------------------------|------------------------------------------------------------------------------------------------------------------------------|---------------------------------------------------------------------------------------|-----------------|-------------------------------------------------------------------------------------------------|
| May Jun Jul Aug Sep Oct                     | Monthly High M      | Feb Mar Apr 2023 | 90 CONSUM<br>FUEL AC<br>75 ENVIROI<br>60 SCHOOL<br>TOTAL C<br>45 PREVIOI<br>30 THANK Y<br>BALANC | Breakdo CHARGE (.086 MER CHARGE DJUSTMENT (.0 NMENTAL SUR TAX-RUSSELL URRENT BILL US AMOUNT DU OU FOR YOUF FORWARD MOUNT DUE | 635 X 239 k <b>W</b> r<br>1304 X 239 kV<br>CHARGE (8.66<br>- 3%<br>DUE 05/11/23<br>JE | Vh)<br>8%)      | \$20.6<br>\$17.5<br>\$3.1<br>\$3.5<br>\$1.3<br>\$46.1<br>\$115.4<br>-\$115.4<br>\$0.0<br>\$46.1 |
| nergy sage omparison This Mo 239 kWh 30 day | 777<br>kWh          | onth Las         | Month<br>t Year<br>0<br>Wh<br>days                                                               | Avg Daily Use                                                                                                                |                                                                                       | .54 Cost        | Avg Daily<br>High Temp                                                                          |