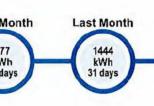

Energy Usage 696 kWh Comparison 30 days

150

0

Jan

2023

This Month Last Year kWh 30 days

15

Dec

2023

Oct

**Avg Daily Cost** Avg Daily Use 23 \$3.38 kWh

Avg Daily **High Temp** 

\$60.10

\$17.50

\$10.18

\$10.80

\$101.54

\$174.31

-\$68.35

\$105.96

\$207.50

\$2.96