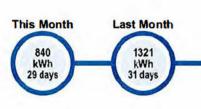

This Month Avg Daily This Month **Last Month** Last Year Avg Daily Use **Avg Daily Cost High Temp** Energy Usage 790 18 kWh kWh kWh \$2.64 69°F Comparison kWh 31 days 31 days 29 days