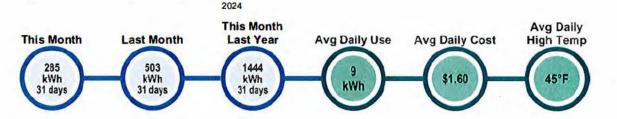

This Month Avg Daily Avg Daily Use **This Month Last Month** Last Year **Avg Daily Cost High Temp** Energy Usage 503 696 520 16 30°F kWh kWh kWh Comparison kWh 31 days 30 days 16 days