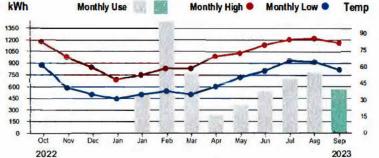

**Reading Dates** Rate Schedule Description Meter No. From To 244906 10/21/23 11/21/23

Readings Previous Present 76251 76981

kWh Usage Multiplier 730

kWh Monthly Use Monthly High Monthly Low Temp 1350 1200 1050 900 750 600 450 300 15 150 Sep Nov 2022 2023

**Breakdown of Current Charges** ENERGY CHARGE (.08635 X 730 kWh) \$63.04 CONSUMER CHARGE \$17.50 FUEL ADJUSTMENT (.01135 X 730 kWh) \$8.29 **ENVIRONMENTAL SURCHARGE (10.45%)** \$9.28 SCHOOL TAX-RUSSELL 3% \$2.94 TOTAL CURRENT BILL DUE 12/13/23 \$101.05 PREVIOUS AMOUNT DUE \$154.29 THANK YOU FOR YOUR PAYMENT -\$85.94 **BALANCE FORWARD** \$68,35 TOTAL AMOUNT DUE \$169,40