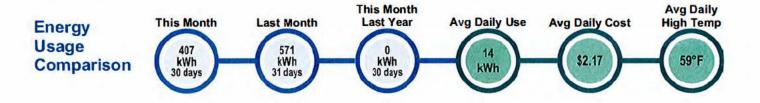

**Reading Dates** Rate Schedule Description Meter No. From To 244906 10/21/23 11/21/23

Readings Previous Present 76251 76981

kWh Usage Multiplier 730

kWh Monthly Use Monthly High Monthly Low Temp 1350 1200 1050 900 750 600 450 300 15 150 Sep Nov 2022 2023

**Breakdown of Current Charges** ENERGY CHARGE (.08635 X 730 kWh) \$63.04 CONSUMER CHARGE \$17.50 FUEL ADJUSTMENT (.01135 X 730 kWh) \$8.29 **ENVIRONMENTAL SURCHARGE (10.45%)** \$9.28 SCHOOL TAX-RUSSELL 3% \$2.94 TOTAL CURRENT BILL DUE 12/13/23 \$101.05 PREVIOUS AMOUNT DUE \$154.29 THANK YOU FOR YOUR PAYMENT -\$85.94 **BALANCE FORWARD** \$68,35 TOTAL AMOUNT DUE \$169,40