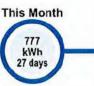

# Total Amount Due **Due Date** 04/09/2023

**Reading Dates** Rate Schedule Description Meter No. From To 244906 03/21/23 02/22/23 kWh Monthly Use Monthly High Monthly Low Temp

Readings kWh Usage Multiplier Previous Present 72616 777 71839 **Breakdown of Current Charges** 

### ENERGY CHARGE (.08635 X 777 kWh) \$67.09 CONSUMER CHARGE \$17.50 FUEL ADJUSTMENT (.01977 X 777 kWh) \$15.36 **ENVIRONMENTAL SÜRCHARGE (6.98%)** \$6.98 SCHOOL TAX-RUSSELL 3% \$3.21 TOTAL CURRENT BILL DUE 04/09/23 \$110.14 PREVIOUS AMOUNT DUE \$179.98 THANK YOU FOR YOUR PAYMENT -\$179.98 **BALANCE FORWARD** \$0.00 TOTAL AMOUNT DUE \$110.14