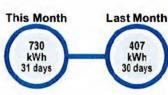

**Reading Dates** Rate Schedule Description Meter No. From To 244906 10/21/23 11/21/23

Readings Previous Present 76251 76981

kWh Usage Multiplier 730

kWh Monthly Use Monthly High Monthly Low Temp 1350 1200 1050 900 750 600 450 300 15 150 Sep Nov 2022 2023

**Breakdown of Current Charges** ENERGY CHARGE (.08635 X 730 kWh) \$63.04 CONSUMER CHARGE \$17.50 FUEL ADJUSTMENT (.01135 X 730 kWh) \$8.29 **ENVIRONMENTAL SURCHARGE (10.45%)** \$9.28 SCHOOL TAX-RUSSELL 3% \$2.94 TOTAL CURRENT BILL DUE 12/13/23 \$101.05 PREVIOUS AMOUNT DUE \$154.29 THANK YOU FOR YOUR PAYMENT -\$85.94 **BALANCE FORWARD** \$68,35 TOTAL AMOUNT DUE \$169,40