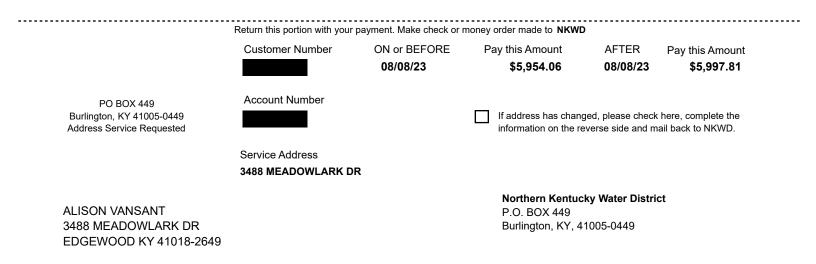

16. With respect to Ms. Van Sant's statement that: "Desired relief: I would like to have this bill for \$5,503.48 (now, \$5,936.44 as of 9/25/23) removed from our payment obligation. We have been

asked to pay for a leak that we have proved doesn't exist with multiple professional opinions. If we are going to be required to pay this bill we want the NKWD to pay to have a company come out and inspect our home and prove there is a leak with the assistance of a company we trust. We also want to make sure this is resolved so that it doesn't continue every time we have a bill" NKWD denies the allegation and states in part that it is without sufficient information or knowledge to form a belief as to the allegation and therefore denies the same.

#### **CERTIFICATE OF SERVICE**

In accordance with 807 KAR 5:001, Section 8, and Case No. 2020-00085, Electronic Emergency Docket Related to the Novel Coronavirus COVID-19 (Ky. PSC July 22, 2021), Order, I certify that this document was submitted electronically to the Public Service Commission on January 22, 2024 and a copy was placed in the U.S. mail, postage prepaid as certified mail return receipt requested to the Complainant Alison Patricia Van Sant, 3488 Meadowlark Drive, Edgewood, Kentucky 41018.