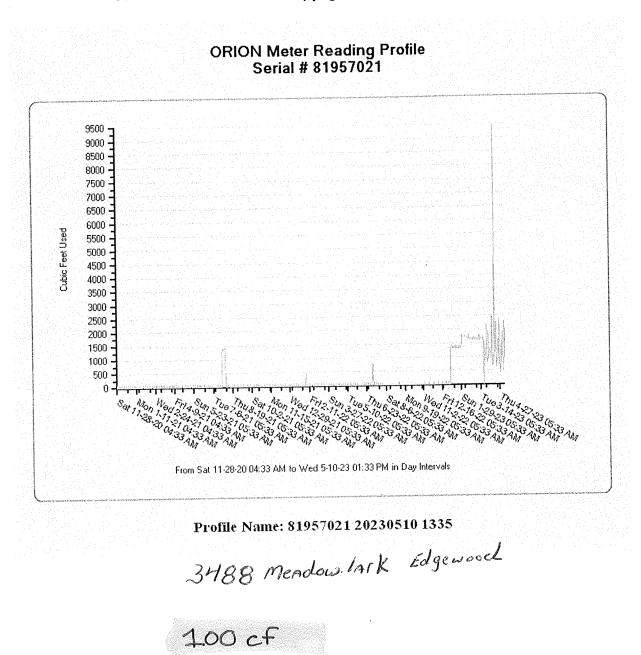

4. With respect to Ms. Van Sant's statement that: "We had the water heater replaced in November 2022 but did not see any increased activity for the water bill covering that time period (confirmed in the documentation provided)" NKWD states that it is without sufficient information or knowledge to form a belief as to the allegation regarding the water heater and therefore denies the same. NKWD notes that the profiling of the meter shows the high consumption started on January 4, 2023 as illustrated in the enclosed Exhibit A, Meter Profile.

On January 4, 2023, high water consumption began at Ms. Van Sant's property as indicated by the enclosed Exhibit A, Meter Profile.

On March 17, 2023, NKWD conducted a drive by read of the meter for billing which showed a usage total of 1,154 HCF. See Exhibit B, April 11, 2023 Invoice.

On March 21, 2023, a NKWD customer service representative visited the property to manually check the reading. <u>See</u> Exhibit C, March 21, 2023 Service Order. Upon arriving, the NKWD representative found the meter spinning very quickly. <u>Id.</u> The representative changed the meter out and the new meter nonetheless continued spinning. <u>Id.</u> The replaced meter, which read in 100 cubic feet increments as compared to newly installed meter that read to the cubic foot was returned to shop for testing. <u>Id.</u> The representative, while on site, notified Ms. Van Sant of the high meter reading and advised that she may have a leak. Ms. Van Sant advised that she wanted the water left on. <u>Id.</u>

Third and lastly, this action may in part stem from some confusion regarding the interpretation of the information on the Meter Profile, Exhibit A. A review of the Meter Profile clearly shows the readings in 100 cubic feet. However, when the meter was changed on March 21, 2023, the newly installed meter was a new meter that reads by each cubic foot. Accordingly, after March 21, 2023 it should be read as having a decimal point before the last two digits in any reading. For example, on March 23, 2023, the reading shows 1600 CF but it is actually 16 CF (16.00). As such, the profile clearly indicates what generally appears to be regular usage after March 23, 2023. While that anomaly is present in the meter profiling system data which only recognizes meter dials by HCF, it is corrected by the NKWD billing system prior to the customer being billed as evidenced by the Ms. Van Sant's billing which is attached hereto as Exhibit B.<sup>3</sup> In the instant matter, Ms. Van Sant's subsequent bill on July 6, 2023 shows 66 HCF on the old meter from March 17, 2023 through March 21, 2023 and regular usage of only 13 HCF on the new meter through the end of the billing period. See Exhibit B, July 6, 2023 Water Service Invoice. Ms. Van Sant's October 5, 2023 water service invoice similarly shows only regular usage. See Exhibit B, October 5, 2023. To the extent this was not clearly communicated with Ms. Van Sant, NKWD is contrite. With the new Sensus AMI transmitter installed on January 16, 2024 which will deliver meter readings every four hours.