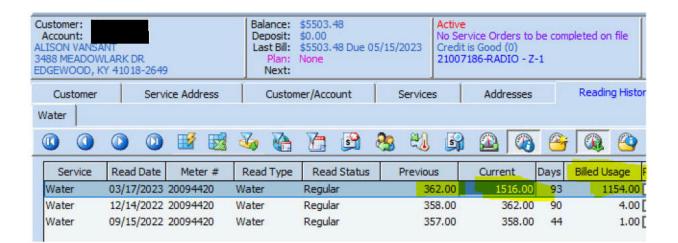

#### I. BACKGROUND

Since August 2, 2022 NKWD has provided water service to the Complainant, Alison Patricia Van Sant ("Complainant" or "Ms. Van Sant") at her property commonly located at 3488 Meadowlark Drive, Edgewood, Kentucky 41018 ("property"). The meter at the property at the time Ms. Van Sant started service was installed on July 2, 2019as part of NKWD's regular meter changeout and testing program. At the time the service was started at the property for Ms. Van Sant, the meter read 357 HCF. See Exhibit B, October 5, 2022 Invoice.

On January 4, 2023, high water consumption began at Ms. Van Sant's property as indicated by the enclosed Exhibit A, Meter Profile.

On March 17, 2023, NKWD conducted a drive by read of the meter for billing which showed a usage total of 1,154 HCF. See Exhibit B, April 11, 2023 Invoice.