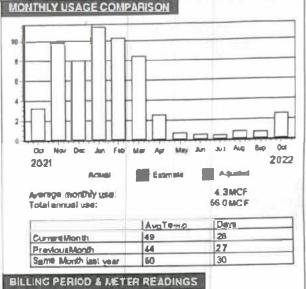

#### MONTHLY USAGE COMPARISON SUMMARY OF BASIC CHARGES Credio And Charles Size Your Last Bill Joinney Four Last Bill \$126.89 18 Balance \$126.89 CT THE CHARGE HONDY CUSTOMER Charge \$24.00 Gas Usage Charge 8.0 MCF@ \$13.2438 105.95 Energy Assistance Program Tariff .30 Research & Development Tan'ff .02 3.00% Franchise Fee - Berea on \$130.27 391 Feb 3.00% Rate Inc City Of Berea Sch Tx on \$130.27 3.91 2022 2021 elemit 3 Adharad Acoust Total Current Charges \$138.09 42 MCF Total Amount Due \$264.98 Average monthly use: **54 2 MCF** Total annual use: Days AveTemo 35 Curr ent Month 48 Previous More 49 28 40 Same Month last year BILLING PERIOD & METER READINGS Read Type Difference Date V621753 Maria / Nuevilla DE C 06, 2022 Actual 2184 To our customers who pay their Deta Gas billion-line, please be sure to 2104 OCT 31. 7022 change your account number with your banking service. For more MCF Used in 35 Days information about your bill, visit www.deltagas.com You can pay your bit by Credit/Debit Card or Electronic Check. Call ACI Speedpay at (855) 730-8765 or visit www.deltages.com and click on "Pay BallOnline\*