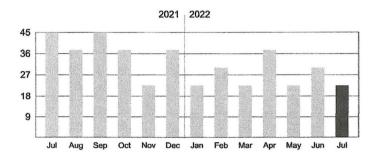

y

| Meter No.    | Measure    | Size | From Date  | To Date       | Previous Read      | <b>Current Read</b> | Meter Units | Billing Units  | <b>Total Gallons</b> |
|--------------|------------|------|------------|---------------|--------------------|---------------------|-------------|----------------|----------------------|
| H013252546   | 100 CF     | 5/8" | 06/23/2022 | 07/29/2022    | 519 (A)            | 522 (A)             | 3           | 22.44          | 2,244                |
| A = Actual E | = Estimate |      |            | 1 CF = 7.48 g | allons 1 Billing L | Jnit = 100 gallons  |             | Total Gallons: | 2,244                |

#### Billed Usage History (graph shown in 100 gallons)

2,244 gallons = usage for this period

4,488 gallons = usage for same period last year



Next Scheduled Read Date: on or about August 24, 2022 Residential **Account Type:** 

Average daily use for this period is: (37 days)

Year to Date Billed Usage: 18,700 gallons

| Account Detail Service To: 2379 HARRODS F                                                  | Account No.                                                 | KV 40514 1440        |  |  |  |  |
|--------------------------------------------------------------------------------------------|-------------------------------------------------------------|----------------------|--|--|--|--|
| Prior Billing                                                                              | OINTE TRUE LEXINGTON                                        | 35.75                |  |  |  |  |
| Payments