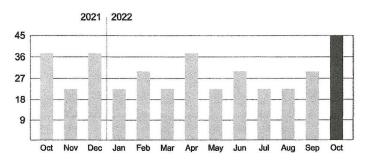

eter Reading and Usage Summary

| Meter No.    | Measure    | Size | From Date  | To Date       | Previous Read      | Current Read       | Meter Units | Billing Units  | Total Gallons |
|--------------|------------|------|------------|---------------|--------------------|--------------------|-------------|----------------|---------------|
| H013252546   | 100 CF     | 5/8" | 10/02/2022 | 10/27/2022    | 529 (A)            | 535 (A)            | 6           | 44.88          | 4,488         |
| A = Actual E | = Estimate |      |            | 1 CF = 7.48 g | allons 1 Billing L | Jnit = 100 gallons |             | Total Gallons: | 4,488         |

#### Billed Usage History (graph shown in 100 gallons)

- 4,488 gallons = usage for this period
- 3,740 gallons = usage for same period last year



Next Scheduled Read Date: on or about November 23, 2022
Account Type: Residential

Average daily use for this period is: (26 days)

173 gallons

Year to Date Billed Usage: 28,424 gallons

| Service To: 2379 HARRODS Po<br>Prior Billing            |                                         | 36.59          |
|---------------------------------------------------------|-----------------------------------------|----------------|
| Payments                                                |                                         | -36.59         |
| Total payments as of Oct                                | 21. Thank you!                          | -36.59         |
| Balance Forward                                         |                                         | 0.00           |
| Service Relat