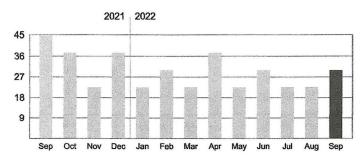

er Reading and Usage Summary**

| Meter No.    | Measure    | Size | From Date  | To Date       | Previous Read      | Current Read       | Meter Units | Billing Units  | Total Gallons |
|--------------|------------|------|------------|---------------|--------------------|--------------------|-------------|----------------|---------------|
| H013252546   | 100 CF     | 5/8" | 08/27/2022 | 10/01/2022    | 525 (A)            | 529 (A)            | 4           | 29.92          | 2,992         |
| A = Actual E | = Estimate |      |            | 1 CF = 7.48 g | allons 1 Billing L | Jnit = 100 gallons |             | Total Gallons: | 2,992         |

#### Billed Usage History (graph shown in 100 gallons)

- 2,992 gallons = usage for this period
- 4,488 gallons = usage for same period last year



Next Scheduled Read Date: on or about October 26, 2022
Account Type: Residential

Average daily use for this period is: (36 days)

83 gallons

Year to Date Billed Usage: 23,936 gallons

| Account Detail Service To: 2379 HARRODS          | Account No.                             | KY 40514-1449  |
|--------------------------------------------------|-----------------------------------------|----------------|
| Prior Billing                                    | TOME THE TEXT OF                        | 31.63          |
| Payments                                         |                                         | -31.63         |
| Total payments as of S                           | ep 15. Thank you!                       | -31.63         |
| Balance Forward                                  |