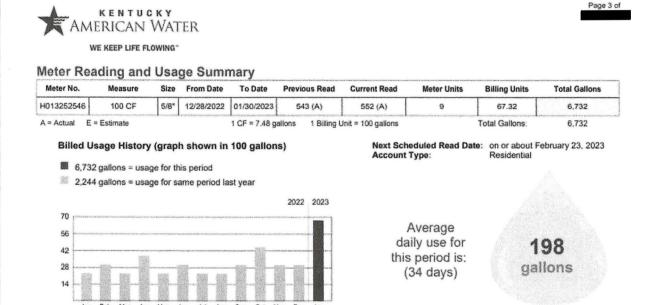

| Good Meter Reading | 54593 |

## Re: Data Log results

From:

To:

Erica.Schreffler@amwater.com

Date: Tuesday, March 21, 2023 at 11:28 PM EDT

On Tuesday, March 21, 2023 at 03:27:46 PM EDT, Erica Schreffler <erica.schreffler@amwater.com> wrote:

Mr. Jouett,

We received your meter test results and the meter passed the bench test, which means it was functioning correctly. To answer your previous question, the numbers in pink in that column represent 1/100<sup>th</sup> of a meter unit, which is 7.48 gallons for the meter that you had. I've included a picture of where you can find this information on page three of your bill as well. I hope this answers the question you were asking.



Year to Date Billed Usage: 6,732 gallons

Thank you,

## Erica Schreffler

**Customer Advocacy** 

Kentucky American Water

2300 Richmond Rd. Lexington, KY 40502

Advocate Office: 859.269.2386 option 6

Richard H. Jouett 2379 Harrods Pointe Trace Lexington, Kentucky 40514

KAWC Account No.

Re: Billing Period 12/28/2022 – 1/30/2023

#### February 2, 2023

- Received monthly email advising that my new statement is available for viewing.
- Statement showed consumption of 6732 gallons, more than 3 times the amount used during the same period one year prior.
- Inspected all sources of water usage in the house, all faucets, sinks, toilets, dishwasher, washing machine, hot water heater and surveyed the yard above outside water pipes.
- Called KAWC to request assistance. 1<sup>st</sup> availabl