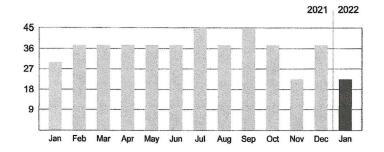

### Data Log results

From: Erica Schreffler (erica.schreffler@amwater.com)

To:

Date: Friday March 10, 2022 et 10

Date: Friday, March 10, 2023 at 10:36 AM EST

Mr. Jouett,

Apologies, when I sent that I meant to simplify the view so we could just work with the time in question. I am sending a detailed version of the data log that deals with the bill specifically from 12-28-22 through 1-30-23. The areas highlighted in the pink color are areas of usage. If you look on the 19<sup>th</sup>, there appears to be pretty significant consecutive consumption. This one date accounts for a rather large portion of the bill for that month. Unfortunately, we are not able to determine where the water goes inside your property after it passes through the meter, but it does appear there was an event of some sort on that date. If you have any further questions please feel free to reach out via the email or phone number below.

Rick Jouett

On Friday, March 10, 2023 at 10:36:03 AM EST, Erica Schreffler < erica.schreffler@amwater.com > wrote:

Mr. Jouett.

Apologies, when I sent that I meant to simplify the view so we could just work with the time in question. I am sending a detailed version of the data log that deals with the bill specifically from 12-28-22 through 1-30-23. The areas highlighted in the pink color are areas of usage. If you look on the 19<sup>th</sup>, there appears to be pretty significant consecutive consumption. This one date accounts for a rather large portion of the bill for that month. Unfortunately, we are not able to determine where the water goes inside your property after it passes through the meter, but it does appear there was an event of some sort on that date. If you have any further questions please feel free to reach out via the email or phone number below.