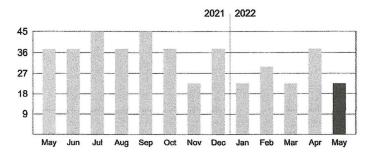

| 05/24/2022    | 512 (A)            | 515 (A)             | 3           | 22.44                | 2,244                |
| A = Actual E | = Estimate |      | residente de la colonia considerante en la proprio considerante en la colonia de la colonia del colonia de la colonia del colonia de la colonia del colonia de la colonia de la colonia de la colonia de la colonia del colonia de la colonia del co | 1 CF = 7.48 g | allons 1 Billing L | Jnit = 100 gallons  |             | Total Gallons:       | 2.244                |

### Billed Usage History (graph shown in 100 gallons)

- 2,244 gallons = usage for this period
- 3,740 gallons = usage for same period last year



Next Scheduled Read Date: on or about June 23, 2022
Account Type: Residential

Average daily use for this period is: (26 days)

86 gallons

Year to Date Billed Usage: 13,464 gallons

| Account Detail                                    | Account No.                             |                 |  |  |  |  |
|---------------------------------------------------|-----------------------------------------|-----------------|--|--|--|--|
| Service To: 2379 HARRODS I                        | POINTE TRLR LEXINGTON                   | , KY 40514-1449 |  |  |  |  |
| Prior Billing                                     |                                         | 40.65           |  |  |  |  |
| Payments                                          |                                         | -40.65