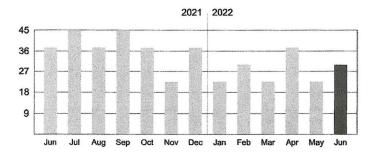

ding and Usage Summary

| Meter No.      | Measure    | Size | From Date  | To Date       | Previous Read      | Current Read       | Meter Units | Billing Units  | Total Gallons |
|----------------|------------|------|------------|---------------|--------------------|--------------------|-------------|----------------|---------------|
| H013252546     | 100 CF     | 5/8" | 05/25/2022 | 06/22/2022    | 515 (A)            | 519 (A)            | 4           | 29.92          | 2,992         |
| A = Actual E = | = Estimate |      | <u> </u>   | 1 CF = 7.48 g | allons 1 Billing L | Jnit = 100 gallons |             | Total Gallons: | 2.992         |

#### Billed Usage History (graph shown in 100 gallons)

- 2,992 gallons = usage for this period
- 3,740 gallons = usage for same period last year



Next Scheduled Read Date: on or about July 26, 2022
Account Type: Residential

Average daily use for this period is: (29 days)

103 gallons

Year to Date Billed Usage: 16,456 gallons

| Franchise Taxes (\$33.73<br>School District Tax (\$33.7<br>Total Current Period | 1.0 <sup>-</sup><br>1.0 <sup>-</sup><br><b>35.7</b> ! |              |  |  |
|---------------------------------------------------------------------------------|-------------------------------------------------------|--------------|--|--|
| Taxes                                                                           | 2.02                                                  |              |  |  |
| <b>Total Service Relate</b>                                                     | ed Charges