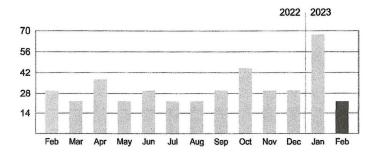

### Data Log results

From: Erica Schreffler (erica.schreffler@amwater.com)

To:

Date: Friday March 10, 2022 et 10

Date: Friday, March 10, 2023 at 10:36 AM EST

Mr. Jouett,

Apologies, when I sent that I meant to simplify the view so we could just work with the time in question. I am sending a detailed version of the data log that deals with the bill specifically from 12-28-22 through 1-30-23. The areas highlighted in the pink color are areas of usage. If you look on the 19<sup>th</sup>, there appears to be pretty significant consecutive consumption. This one date accounts for a rather large portion of the bill for that month. Unfortunately, we are not able to determine where the water goes inside your property after it passes through the meter, but it does appear there was an event of some sort on that date. If you have any further questions please feel free to reach out via the email or phone number below.

Rick Jouett

On Friday, March 10, 2023 at 10:36:03 AM EST, Erica Schreffler < erica.schreffler@amwater.com > wrote:

Mr. Jouett.

Apologies, when I sent that I meant to simplify the view so we could just work with the time in question. I am sending a detailed version of the data log that deals with the bill specifically from 12-28-22 through 1-30-23. The areas highlighted in the pink color are areas of usage. If you look on the 19<sup>th</sup>, there appears to be pretty significant consecutive consumption. This one date accounts for a rather large portion of the bill for that month. Unfortunately, we are not able to determine where the water goes inside your property after it passes through the meter, but it does appear there was an event of some sort on that date. If you have any further questions please feel free to reach out via the email or phone number below.