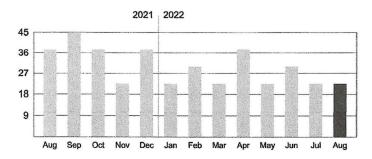

s</b> | <b>Total Gallons</b> |
|----------------|------------|------|-----------------------------------------|---------------|--------------------|---------------------|--------------------|----------------------|----------------------|
| H013252546     | 100 CF     | 5/8" | 07/30/2022                              | 08/26/2022    | 522 (A)            | 525 (A)             | 3                  | 22.44                | 2,244                |
| A = Actual E = | = Estimate |      | 100000000000000000000000000000000000000 | 1 CF = 7.48 g | allons 1 Billing I | Init = 100 gallons  |                    | Total Gallons        | 2 244                |

#### Billed Usage History (graph shown in 100 gallons)

- 2,244 gallons = usage for this period
- 3,740 gallons = usage for same period last year



Next Scheduled Read Date: on or about September 27, 2022 **Account Type:** Residential

Average daily use for this period is: (28 days)

gallons

Year to Date Billed Usage: 20,944 gallons

| Account Detail Service To: 2379 HARRODS PO              | Account No.                             | KY 40514-1449  |
|---------------------------------------------------------|-----------------------------------------|----------------|
| Prior Billing                                           |                                         | 31.46          |
| Payments                                                |                                         | -31.46         |
| Total payments as of Aug                                | 18. Thank you!                          | -31.46         |
| <b>Balance F