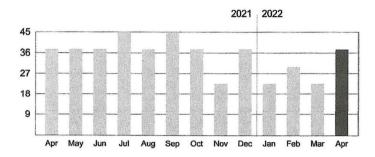

0013252546 2379 Harrods Pointe Tr.csv 304kB

### Data Log results

From: Erica Schreffler (erica.schreffler@amwater.com)

To:

Date: Friday March 10, 2022 et 10

Date: Friday, March 10, 2023 at 10:36 AM EST

Mr. Jouett,

Apologies, when I sent that I meant to simplify the view so we could just work with the time in question. I am sending a detailed version of the data log that deals with the bill specifically from 12-28-22 through 1-30-23. The areas highlighted in the pink color are areas of usage. If you look on the 19<sup>th</sup>, there appears to be pretty significant consecutive consumption. This one date accounts for a rather large portion of the bill for that month. Unfortunately, we are not able to determine where the water goes inside your property after it passes through the meter, but it does appear there was an event of some sort on that date. If you have any further questions please feel free to reach out via the email or phone number below.

Richard Jouett Data Log.xlsx 178.3kB