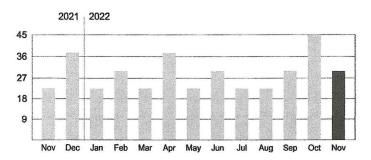

| <b>Billing Units</b> | <b>Total Gallons</b> |
|----------------|------------|------|------------|----------------|--------------------|---------------------|------------------------------------------|----------------------|----------------------|
| H013252546     | 100 CF     | 5/8" | 10/28/2022 | 11/28/2022     | 535 (A)            | 539 (A)             | 4                                        | 29.92                | 2,992                |
| A = Actual E = | = Estimate |      |            | 1 CF = 7.48 ga | allons 1 Billing L | Jnit = 100 gallons  | 272 - 11 - 11 - 12 - 12 - 12 - 12 - 12 - | Total Gallons:       | 2,992                |

#### Billed Usage History (graph shown in 100 gallons)

- 2,992 gallons = usage for this period
- 2,244 gallons = usage for same period last year



Next Scheduled Read Date: on or about December 27, 2022
Account Type: Residential

Average daily use for this period is: (32 days)

94 gallons

Year to Date Billed Usage: 31,416 gallons

| <b>Account Detail</b><br>Service To: 2379 HARRODS P     | Account No.  OINTE TRLR LEXINGTON       | , KY 40514-1449 |
|---------------------------------------------------------|-----------------------------------------|-----------------|
| Prior Billing                                           |                                         | 46.59           |
| Payments                                                |                                         | -46.59          |
| Total payments as of Nov                                | / 14. Thank you!                        | -46.59          |
| <b>Balanc