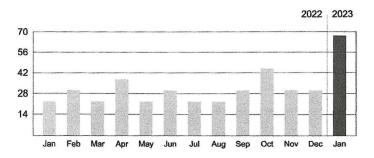

re  | Size | From Date  | To Date       | Previous Read      | <b>Current Read</b> | Meter Units | <b>Billing Units</b> | <b>Total Gallons</b> |
|----------------|----------|------|------------|---------------|--------------------|---------------------|-------------|----------------------|----------------------|
| H013252546     | 100 CF   | 5/8" | 12/28/2022 | 01/30/2023    | 543 (A)            | 552 (A)             | 9           | 67.32                | 6,732                |
| A = Actual E = | Estimate |      |            | 1 CF = 7.48 g | allons 1 Billing L | Jnit = 100 gallons  |             | Total Gallons:       | 6.732                |

#### Billed Usage History (graph shown in 100 gallons)

- 6,732 gallons = usage for this period
- 2,244 gallons = usage for same period last year



Next Scheduled Read Date: on or about February 23, 2023
Account Type: Residential

Average daily use for this period is: (34 days)

198 gallons

Year to Date Billed Usage: 6,732 gallons

| Account Detail                                         | Account No.                             |