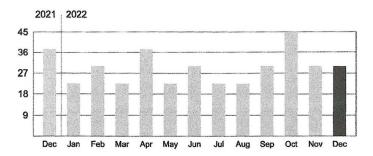

eter Reading and Usage Summary

| Meter No.    | Measure    | Size | From Date  | To Date       | Previous Read      | Current Read       | Meter Units | Billing Units  | Total Gallons |
|--------------|------------|------|------------|---------------|--------------------|--------------------|-------------|----------------|---------------|
| H013252546   | 100 CF     | 5/8" | 11/29/2022 | 12/27/2022    | 539 (A)            | 543 (A)            | 4           | 29.92          | 2,992         |
| A = Actual E | = Estimate |      |            | 1 CF = 7.48 g | allons 1 Billing L | Jnit = 100 gallons |             | Total Gallons: | 2,992         |

#### Billed Usage History (graph shown in 100 gallons)

- 2,992 gallons = usage for this period
- 3,740 gallons = usage for same period last year



Next Scheduled Read Date: on or about January 26, 2023
Account Type: Residential

Average daily use for this period is: (29 days)

103 gallons

Year to Date Billed Usage: 34,408 gallons

| Total Amount Due                                     |                                         | \$36.59         |
|------------------------------------------------------|-----------------------------------------|-----------------|
| Total Current Perio                                  | d Charges                               | 36.59           |
| Franchise Taxes (\$34.5<br>School District Tax (\$34 |                                         | 1.03<br>1.03    |
| Taxes                                                |                                         | 2.06            |
| Total Service Relat