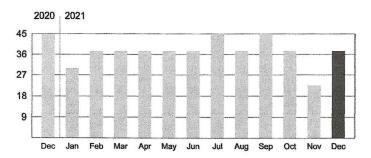

o Date       | Previous Read      | <b>Current Read</b> | <b>Meter Units</b> | <b>Billing Units</b> | <b>Total Gallons</b> |
|----------------|----------|------|------------|---------------|--------------------|---------------------|--------------------|----------------------|----------------------|
| H013252546     | 100 CF   | 5/8" | 11/25/2021 | 12/30/2021    | 492 (A)            | 497 (A)             | 5                  | 37.40                | 3,740                |
| A = Actual E = | Estimate |      |            | 1 CF = 7.48 a | allons 1 Billing L | Init = 100 gallons  |                    | Total Gallons:       | 3,740                |

### Billed Usage History (graph shown in 100 gallons)

- 3,740 gallons = usage for this period
- 4,488 gallons = usage for same period last year



Next Scheduled Read Date: on or about January 26, 2022
Account Type: Residential

Average daily use for this period is: (36 days)

104 gallons

Year to Date Billed Usage: 44,132 gallons

| \$40.66        |  |
|----------------|--|
| 40.66          |  |
| 1.15<br>1.15   |  |
| 2.30           |  |
| 38.36          |  |
| 0.75<br>1.08   |  |
| 1.83           |  |
| 15.00<br>21.53 |  |
| 36.53          |  |
| 1              |  |
| 0.00           |  |
| -30.89         |  |
| -30.89         |  |
| 30.89          |  |
| KY 40514-1449  |  |
|                |  |

# **Understanding Your Bill**

The information below defines some of the new terms you may find on your bill:

- Service Related Charges: This section includes charges for services related to water, wastewater and fire protection.
   If