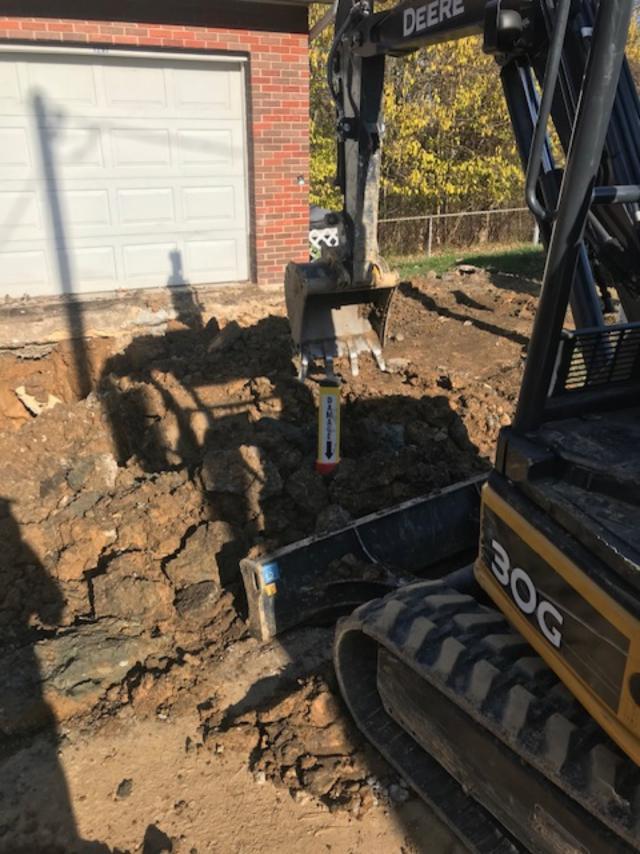

ating an area without a locate ticket. While excavating with mechanized equipment, Tri-Cities Construction struck a steel three inch natural gas service main and damaged the service tee. Tri-Cities Construction stated they contacted 811 but were not issued a dig ticket due to invalid address. However, Tri-Cities Construction was able to obtain an emergency locate ticket after the pipe was damaged.

**Extent of the damage:** A steel three inch natural gas service main was damaged and the service tee was severed. A portion of the main was abandoned along with the unused service line.

Cost of the damage: \$1,000

**Steps taken to prevent re-occurrence:** CKY employees advised Tri-Cities Construction to always call 811 prior to any excavating activities.

Amount billed to excavator: \$1,000





### Columbia Gas/NiSource

#### INVOICE

| CLAIM NO.:                                  | JOB ORDER NO.: | <b>DATE:</b> January 14, 2021                                          |
|---------------------------------------------|----------------|------------------------------------------------------------------------|
| MRA ACCOUNT NUMBER:                         |                | E 28 DAYS FROM ABOVE DATE<br>REMITTANCE PAYABLE TO:                    |
| Tri Cities Construction,LLC                 | Co             | olumbia Gas / NiSource                                                 |
| 2710 Crawford St<br>Ashland, Kentucky 41102 | Lo             | 01 N. Ridge Rd. E.<br>ain, Ohio 44055<br>IN: Damage Prevention Support |

\*1,965.09

PLEASE CUT HERE AND RETURN TOP WITH PAYMENT

Itemiza