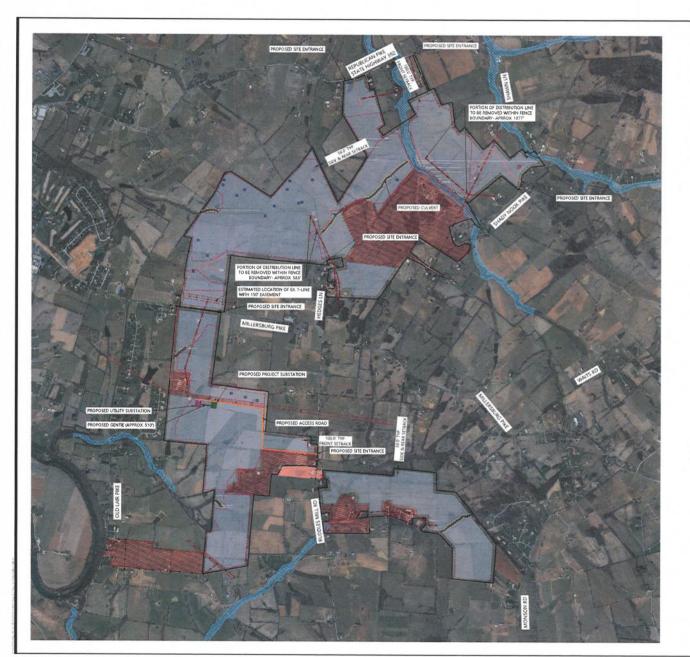

|
|             | Note: Sacre, Candace H                                 | Anything else need to take up today?                               |
| 10:20:44 AM | Chairman Chandler                                      |                                                                    |
|             | Note: Sacre, Candace H                                 | Hearing adjourned.                                                 |
| 10:20:55 AM | Session Ended                                          |                                                                    |



## **Exhibit List Report**

2021-00414 24Jun2022

# Blue Moon Energy, LLC (Blue Moon Energy)

Name: Description:

BLUE MOON HEARING EXHIBITS 1A and 1B

MAPS OF OVERALL SITE PLAN AND LANDSCAPING PLAN



#### LEGEND:

# PROJECT BOUNDARY - EASEMENT UNES EX PAWER PROMOS EX GRAVEL ROADS EX OWERSHED POWER EX OWERSHED OF STREAM CHANNEL EX OWERSHED OF STREAM CHANNEL EX STRUCTURE BUILDARE BE BUILDARE ARA EXCLUSION AREA FEMA FLOOD ZONN - 100 YEAR EASEMENT ONLY AREA ARAST PRATURE PROPOSED SECURITY FRICE PROPOSED SECURITY FRICE PROPOSED SECURITY FRICE PROPOSED SECURITY FRICE PROPOSED PROJECT SETIAGA PROPOSED ASSEMBLY PROPOSED ASSEMBLY PROPOSED PROJECT SETIAGA PROPOSED ASSEMBLY PROPOSED PROJECT SETIAGATON LOCATION PROPOSED PROJECT SETIATON LOCATION PROPOSED PROJECT SETIATON LOCATION PROPOSED PROJECT SETIATON LOCATION

#### Westwood

Phone (\$5.0) 957-5193 127/81 White-stat Date, both fide (\$5.0) 917-5193 West-code, 539 9544 1986-9199 (\$665.917-519) West-code, 539 9544

JOS GERAND

#### RECURRENT