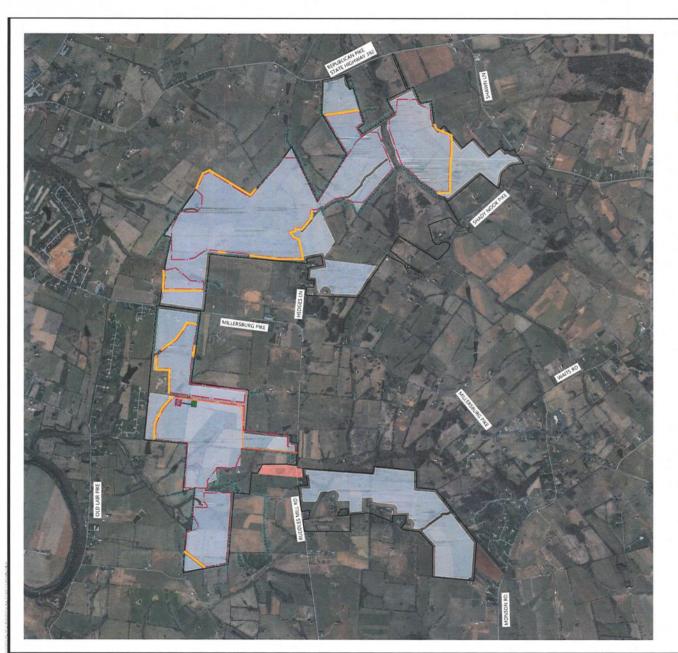

ROJECT SETIATON LOCATION PROPOSED PROJECT SETIATON LOCATION PROPOSED PROJECT SETIATON LOCATION

#### Westwood

Phone (\$5.0) 957-5193 127/81 White-stat Date, both fide (\$5.0) 917-5193 West-code, 539 9544 1986-9199 (\$665.917-519) West-code, 539 9544

JOS GERAND

#### RECURRENT ENERGY A subsidiary of Canadian Solar

98 SAN JACINTO BLVD., SUITE 750 AUSTIN, TX 78701

| u  | 10/21/20/1 | PRELIMINARY SITE PLAN   |  |
|----|------------|-------------------------|--|
| 1  | 05/24/2022 | ALTA UPDATES            |  |
| ž. | D6A17722   | PROPOSED CULVERT UPDATE |  |



#### NOTES:

1. PROJECT AREAS ARE SUBJECT TO CHANGE PENDING FUTURE DESIGN CONSTRAINTS

#### Blue Moon Solar

Harrison County, Kentucky

Overall Site Plan

NOT FOR CONSTRUCTION

06/07/2022

C.200

BLUE MOON ENERGY HEARING EXHIBIT 1A



#### LEGEND:

PROJECT BOUNDARY EXISTING VEGETATION 15' EVERGREEN SPACING (DOUBLE ROW) PROPOSED SECURITY FENCE BUILDABLE AREA EASEMENT ONLY AREA PROPOSED ACCESS ROAD PROPOSED PROJECT SUBSTATION LOCATION PROPOSED UTILITY SUBSTATION LOCATION

NOTES:

1. PROJECT AREAS ARE SUBJECT TO CHANGE PENDING FUTURE DESIGN CONSTRAINTS
2. LANDSCAPING INFORMATION PROVIDED BY CARDNO

## RECURRENT ENERGY A subsidiary of Canadian Solar

98 SAN JACINTO BLVD , SUITE 750 AUSTIN, 1X 78701

10/21/2021 PRILIBABINARY SITE PLAN 1 05/24/3022 ALTA UPDATES
2 06/07/32 PROPOSED CULVERT UPDATE



#### **Blue Moon Solar**

Harrison County, Kentucky

Landscaping Plan

NOT FOR CONSTRUCTION

06/07/2022

C.202

BLUE MOON ENERGY HEARING EXHIBIT 1B

\*Gregory Coulson Resident Representative 113 South Walnut Street Cynthiana, KEN