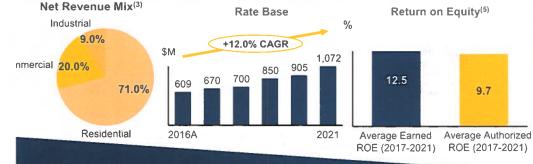

r the year ending 2021
- NIPSCO rate base includes deferred taxes in capital structure Under TDSIC/FMCA 20% of investment is deferred with carrying
- cost for recovery in next rate case; a future test year is utilized to recover operating expenses

NiSource | NYSE: NI | nisource.com | f in

## **COLUMBIA GAS OF VIRGINIA (CVA)**

#### **Business Profile**

- 288K Customers
- ~500 Employees
- 1.5% Annual Customer Growth<sup>(1)</sup>
- · 5,506 Miles of Pipeline



#### 2nd

Nationally in overall CSAT<sup>(4)</sup> through 3Q2022 (among 85 brands)

## Top Decile

Nationally in damage prevention

#### **Awarded**

For energy efficiency and community service by Virginia DOE

#### 1st

Amongst major VA LDC's in customer growth rate<sup>(2)</sup>

## \$45-\$70M

In annual investment opportunity



#### Regulatory Landscape

- · Forward-looking annual modernization/safety infrastructure investment tracker filings
- Tracker filings supplemented by rate case filings with forward test year

#### Constructive Legislation

- · DIMP Act- Allows deferral of incremental O&M related to pipeline safety
- · SAVE Act Allows recovery of investment on infrastructure replacement
- CARE Act Provides for energy efficiency programs and a revenue decoupling adjustment
- Energy Innovation Act— Provides regulatory pathways to procure substitute/supplemental gas (RNG/Hydrogen), promotes biogas supply and expends energy efficiency

#### **Economic Landscape**

- Plenty Limited Vertical Farming investing over \$300M in Chesterfield County
- U.S. Navy partnering in major pipeline expansion at Portsmouth fa