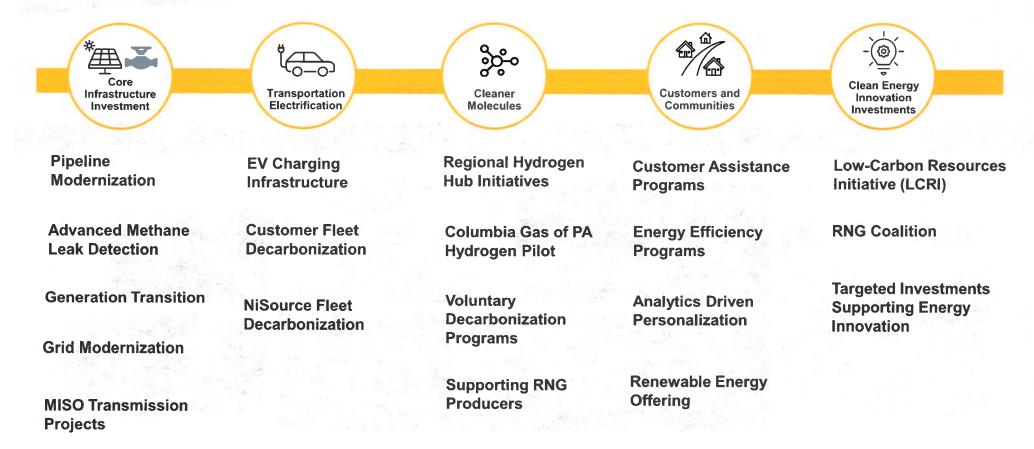

nd advanced leak detection and repair

## WE ARE EXTENDING DECARBONIZATION GOALS TO NET ZERO BY 2040



...with key stakeholder engagement, policy, and regulatory support

#### **Generation Pathways**

 Continued deployment of low and zero carbon technologies and fuels for electric generation

#### **Gas Distribution Pathways**

- Continued methane reductions from advanced leak detection and repair and priority pipe replacement
- Supply of RNG and hydrogen for operations

## **Other Pathways**

Fleet and building decarbonization

# **Decarbonization Goals ViSource XEL WEC** D DTE SO **AEE DUK CNP** 2020 2025 2030 2035 2040 2045 2050 Net-zero goal

Decarbonization enabled by traditional utility infrastructure investments

# NISOURCE IS SUPPORTING THE ENERGY TRANSITION FOR ITS STAKEHOLDERS



## **NISOURCE: LEADING IN THE TRANSITION TO A CLEANER ENERGY FUTURE**



# ADDITIONAL DATA

# 1. FASTEST COAL TRANSITION IN THE SECTOR

From 74% coal to zero inside one decade
All coal retired by 2026-2028
Continue to project Schahfer generating station retirement by 2025

Continue to project Schanfer generating station retirement by 2025

Continue to project Michigan City generating station retirement by 2026-2028

#### 2. UP TO \$2.2B IN PROJECTED RENEWABLE GENERATION CAPITAL EXPENDITURES THROUGH 2025

2 projects currently in-service 2 projects under construction and in-service in 1H2023 2 projects under construction and in-service in 2024 2 projects under commercial negotiations

# 3. CONTINUE ON TRACK WITH 90% REDUCTION IN GREENHOUSE GAS EMISSIONS BY 2030

58% reduction in greenhouse