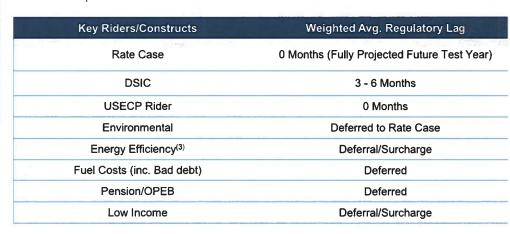

Profile**

- 443K Customers
- ~800 Employees
- 0.6% Annual Customer Growth<sup>(1)</sup>
- 7,756 Miles of Pipeline



#### Regulatory Landscape

- Fully projected Future Test year allows for capital and expense recovery with zero lag
- Authorized Weather Normalized Adjustment of residential bills during winter period stabilizes revenue for CPA and bills for customers
- · State leader in universal services, low-income initiatives, choice and energy efficiency programs

#### Constructive Legislation

 Act 11 – Allows for filing of a Distribution Service Improvement Charge (DSIC) and a rate case with a fully forecasted rate year

## Economic Outlook

 Pennsylvania is the second largest producer of natural gas in the US, and CPA is geographically situated on top of the Marcellus/Utica shale.



#### **Unique Insights/Opportunities**

100%

Of capital

recovered with

zero lag



Miles
Of remaining priority pipe

## #2

In customer satisfaction based on 2021 JD Power Survey

## \$375M

Of the last 10 In annual investment opportunity have been

settled



#### Footnotes:

- (1) Compound annual growth between 2018 actuals and 2021 estimate
- (2) Revenue mix based on net revenues for the year ending 2021
- CPA's energy efficiency program for non-low income customers is currently pending before the PA utility commission

## NORTHERN INDIANA PUBLIC SERVICE COMPANY (NIPSCO GAS)

#### **Business Profile**

- 853K Customers
- ~3,100 Employees<sup>(1)</sup>
- 0.8% Annual Customer Growth<sup>(2)</sup>
- · 18,437 Miles of Pipeline



#### Regulatory Landscape

- TDSIC recovers new or repla