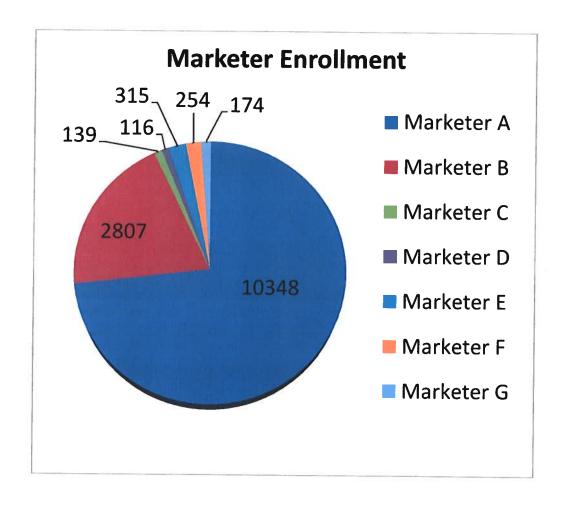

| \$ 11.2900                  |





















17 percent of total eligible throughput is being supplied by a Choice marketer.

KY PSC Case No. 2021-00386 Response to Staff's Post Hearing Data Request No. 4 Respondent: Judy Cooper

# COLUMBIA GAS OF KENTUCKY, INC. RESPONSE TO STAFF'S POST-HEARING REQUEST FOR INFORMATION DATED OCTOBER 4, 2022

4. State what customer-identifying information Columbia Kentucky collects and maintains in its customers' account files.

#### Response:

The information below would be requested and maintained in Columbia's customer information system, if applicable and provided by customer:

- 1. Customer Name
- 2. Social Security Number Truncated
- 3. Date of Birth
- 4. Employer
- 5. Spouse
- 6. Federal Tax ID
- 7. Home Phone
- 8. Cell Phone Primary & Others
- 9. Email address Primary & Others
- 1