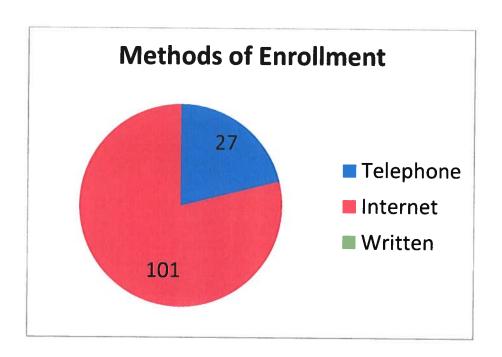

| \$ 11.2900                  |





















17 percent of total eligible throughput is being supplied by a Choice marketer.

KY PSC Case No. 2021-00386 Response to Staff's Post Hearing Data Request No. 4 Respondent: Judy Cooper

# COLUMBIA GAS OF KENTUCKY, INC. RESPONSE TO STAFF'S POST-HEARING REQUEST FOR INFORMATION DATED OCTOBER 4, 2022

4. State what customer-identifying information Columbia Kentucky collects and maintains in its customers' account files.

#### Response:

The information below would be requested and maintained in Columbia's customer information system, if applicable and provided by customer:

- 1. Customer Name
- 2. Social Security Number Truncated
- 3. Date of Birth
- 4. Employer
- 5. Spouse
- 6. Federal Tax ID
- 7. Home Phone
- 8. Cell Phone Primary & Others
- 9. Email address Primary & Others
- 10. M