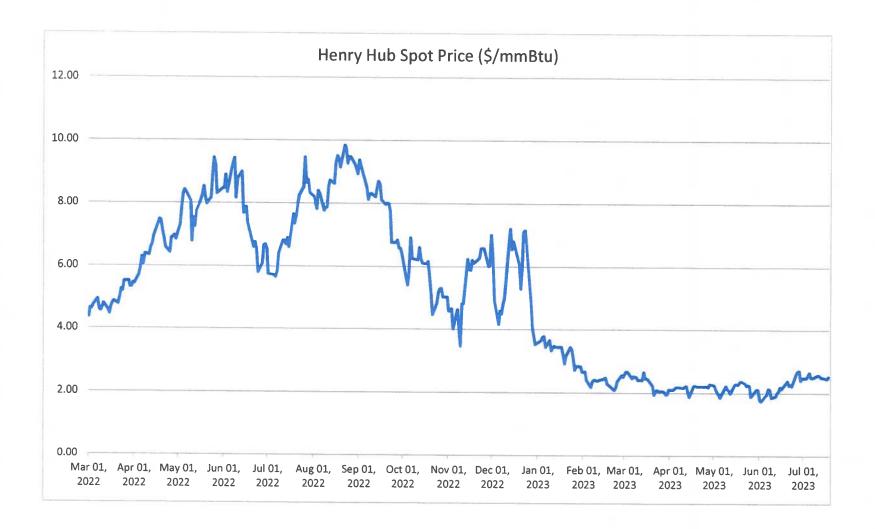

.7614 | 3/1/2022  | \$6.6198 |
| 12/1/2022 | \$9.7614 | 2/1/2022  | \$7.2046 |
| 11/1/2022 | \$9.7882 | 1/1/2022  | \$7.2046 |
| 10/1/2022 | \$9.7882 | 12/1/2021 | \$7.2298 |
|           |          | 11/1/2021 | \$5.4029 |
|           |          | 10/1/2021 | \$5.4029 |
|           |          | 9/1/2021  | \$5.4029 |
|           |          | 8/1/2021  | \$4.9177 |
|           |          | 7/1/2021  | \$4.9177 |
|           |          | 6/1/2021  | \$4.9177 |
|           |          | 5/1/2021  | \$4.4128 |
|           |          | 4/1/2021  | \$4.4128 |
|           |          | 3/1/2021  | \$4.4128 |
|           |          | 2/1/2021  | \$4.2538 |
|           |          | 1/1/2021  | \$4.2538 |
|           |          | 12/1/2020 | \$4.2538 |
|           |          |           |          |



## PSC HEARING EXHIBIT 1



## FORWARD-LOOKING STATEMENTS

This presentation contains "forward-looking statements" within the meaning of Section 27A of the Securities Act of 1933, as amended (the "Securities Act"), and Section 21E of the Securities Exchange Act of 1934, as amended (the "Exchange Act"). Investors and prospective investors should understand that many factors govern whether any forward-looking statement contained herein will be or can be realized. Any one of those factors could cause actual results to differ materially from those projected. These forward-looking statements include, but are not limited to, statements concerning our plans, strategies, objectives, expected performance, expenditures, recovery of expenditures through rates, stated on either a consolidated or seg