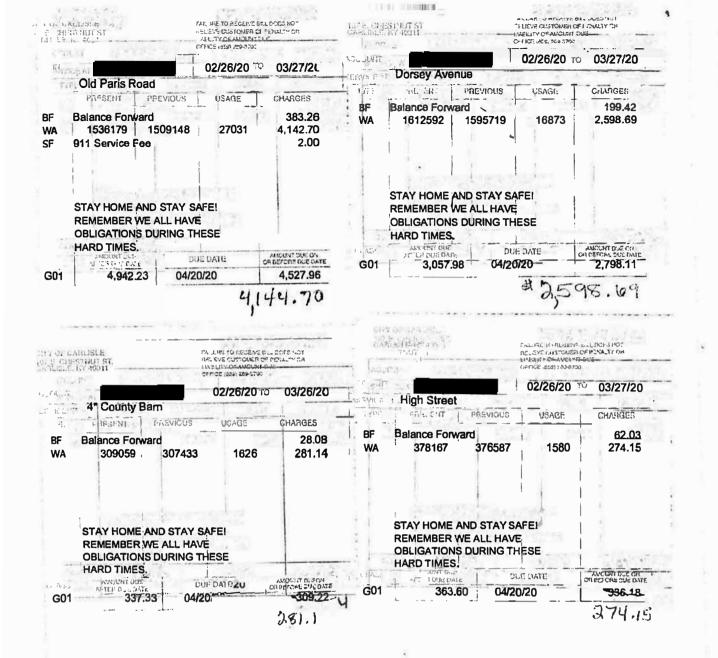

| 10:06:08 AM    | Atty Rogers Sharpsburg District -<br>Note: Sacre, Candace | witness Clark<br>Thought you were looking up?                                                   |
|----------------|-----------------------------------------------------------|-------------------------------------------------------------------------------------------------|
| 10:06:55 AM    | Atty Rogers Sharpsburg District -                         |                                                                                                 |
| 10.00.33 AM    |                                                           | Adjustment made in September '21?                                                               |
| 10:07:09 AM    | Atty Rogers Sharpsburg District -                         |                                                                                                 |
| 10.07.05 AM    | ,                                                         | Credit to Sharpsburg bill?                                                                      |
| 10:07:15 AM    | Atty Rogers Sharpsburg District -                         |                                                                                                 |
| 10.07.13 AN    | Note: Sacre, Candace                                      | To Sharpsburg?                                                                                  |
| 10:07:33 AM    | Atty Rogers Sharpsburg District -                         |                                                                                                 |
| 1010/100/11    |                                                           | September '21 applied credit of \$866.16 to Sharpsburg water bill?                              |
| 10:07:47 AM    | Atty Rogers Sharpsburg District -                         |                                                                                                 |
| 1010/11/ / 11  |                                                           | Plus \$82 what?                                                                                 |
| 10:07:54 AM    | Atty Rogers Sharpsburg District -                         | •                                                                                               |
| 10.07.017.11   |                                                           | And that was a credit of what?                                                                  |
| 10:08:02 AM    | Atty Rogers Sharpsburg District -                         |                                                                                                 |
| 10100102741    |                                                           | \$82.62 credit back to penalty?                                                                 |
| 10:08:08 AM    | Atty Rogers Sharpsburg District -                         |                                                                                                 |
| 10100100 / 4 1 |                                                           | What was penalty had been assessed?                                                             |
| 10:08:26 AM    | Atty Rogers Sharpsburg District -                         |                                                                                                 |
|                | Note: Sacre, Candace                                      | When recalculated bill, what rate use, use rate had included cost of                            |
|                |                                                           | living applied in July?                                                                         |
| 10:09:01 AM    | Atty Rogers Sharpsburg District -                         |                                                                                                 |
|                | Note: Sacre, Candace                                      | Have continued use that rate up through March?                                                  |
| 10:09:32 AM    | Chairman Chandler                                         |                                                                                                 |
|                | Note: Sacre, Candace                                      | Mr. Talley?                                                                                     |
| 10:09:35 AM    | Atty Talley Nicholas District - witr                      | •                                                                                               |
|                | Note: Sacre, Candace                                      | Cross Examination. Understand correctly first cost of living                                    |
|                |                                                           | ordinance passed in 2000?                                                                       |
| 10:09:45 AM    | Atty Talley Nicholas District - witr                      | ness Clark                                                                                      |
|                | Note: Sacre, Candace                                      | Don't mean passed on, when city enact first cost of living ordinance?                           |
| 10:10:03 AM    | Atty Talley Nicholas District - witr                      | ness Clark                                                                                      |
|                | Note: Sacre, Candace                                      | In record?                                                                                      |
| 10:10:12 AM    | Atty Talley Nicholas District - witr                      | ness Clark                                                                                      |
|                | -                                                         | About 2000 sound correct?                                                                       |
| 10:10:17 AM    | Atty Talley Nicholas District - witr                      |                                                                                                 |
|                | Note: Sacre, Candace                                      | Have copy of wholesale contract Carlisle and Nicholas County Water<br>District in front of you? |
| 10:11:02 AM    | Chairman Chandler                                         |                                                                                                 |
|                | Note: Sacre, Candace                                      | One stamped at top August 19, 1994?                                                             |
| 10:11:09 AM    | Atty Talley Nicholas District - witr                      | ness Clark                                                                                      |
|                | Note: Sacre, Candace                                      | Have that, contract between City of Carlisle and Nicholas County<br>Water District?             |
| 10:11:19 AM    | Atty Talley Nicholas District - witr                      | ness Clark                                                                                      |
|                | Note: Sacre, Candace                                      | Stamped August 19 1994 at top, filed with Public Service<br>Commission?                         |
| 10:11:30 AM    | Atty Talley Nicholas District - witr                      | ness Clark                                                                                      |
|                | Note: Sacre, Candace                                      | Contract actually dated January 25 1993?                                                        |
| 10:11:38 AM    | Atty Talley Nicholas District - witr                      | ness Clark                                                                                      |
|                | Note: Sacre, Candace                                      | In '93, city not have cost of living ordinance?                                                 |
| 10:11:46 AM    | Atty Talley Nicholas District - witr                      | ness Clark                                                                                      |
|                | Note: Sacre, Candace                                      | Thought said cost of living adjustment in contract?                                             |
| 10:12:01 AM    | Atty Talley Nicholas District - witr                      | ness Clark                                                                                      |
|                | Note: Sacre, Candace                                      | Look at 1993 contract and show me where it says any words about cost of living ordinance?       |

| 10:12:32 AM  | Atty Talley Nicholas District - witr | ness Clark                                                                                                              |
|--------------|--------------------------------------|-------------------------------------------------------------------------------------------------------------------------|
|              | Note: Sacre, Candace                 | In 1993, City did not have cost of living ordinance?                                                                    |
| 10:12:40 AM  | Atty Talley Nicholas District - witr | ness Clark                                                                                                              |
|              | Note: Sacre, Candace                 | In 2000, city adopted it?                                                                                               |
| 10:12:43 AM  | Atty Talley Nicholas District - witr | ness Clark                                                                                                              |
|              | Note: Sacre, Candace                 | How many times since 2000 has city utilized cost of living<br>adjustment?                                               |
| 10:12:52 AM  | Atty Talley Nicholas District - witr | ness Clark                                                                                                              |
|              | Note: Sacre, Candace                 | None until 2020?                                                                                                        |
| 10:12:56 AM  | Atty Talley Nicholas District - witr | ness Clark                                                                                                              |
|              | Note: Sacre, Candace                 | In 2020, city file new revised tariff sheet to reflect cost of living<br>adjustment?                                    |
| 10:13:15 AM  | Atty Talley Nicholas District - witr | ness Clark                                                                                                              |
|              | Note: Sacre, Candace                 | Did city in 2020 file any tariff with PSC?                                                                              |
| 10:13:39 AM  | Atty Talley Nicholas District - witr | ness Clark                                                                                                              |
|              | Note: Sacre, Candace                 | Searched and not found tariff city filed in 2020?                                                                       |
| 10:13:52 AM  | Atty Talley Nicholas District - witr | ness Clark                                                                                                              |
|              | Note: Sacre, Candace                 | True city not fall a tariff about cost of living adjustment in 2020?                                                    |
| 10:14:00 AM  | Atty Talley Nicholas District - witr | ness Clark                                                                                                              |
|              | Note: Sacre, Candace                 | But wasn't, was there?                                                                                                  |
| 10:14:13 AM  | Chairman Chandler                    |                                                                                                                         |
|              | Note: Sacre, Candace                 | Mr. Young?                                                                                                              |
| 10:14:27 AM  | Staff Atty Young PSC - witness Cl    |                                                                                                                         |
|              | Note: Sacre, Candace                 | Cross Examination. COLA increase based on loss during that year or consumer price index?                                |
| 10:14:44 AM  | Staff Atty Young PSC - witness Cl    | ark                                                                                                                     |
|              | Note: Sacre, Candace                 | What determines what cost of living increase is per utility?                                                            |
| 10:15:07 AM  | Staff Atty Young PSC - witness Cl    |                                                                                                                         |
|              | Note: Sacre, Candace                 | Amount utility loses not determines what cost of living is?                                                             |
| 10:15:21 AM  | Staff Atty Young PSC - witness Cl    |                                                                                                                         |
|              | Note: Sacre, Candace                 | Amount of loss queues up application cost of living, then cost of living determined by other factors?                   |
| 10:15:32 AM  | Staff Atty Young PSC - witness Cl    |                                                                                                                         |
|              | Note: Sacre, Candace                 | Carlisle able produce report billing details over last couple years includes credits and adjustments have gone through? |
| 10:15:47 AM  | Staff Atty Young PSC - witness Cl    |                                                                                                                         |
|              | Note: Sacre, Candace                 | Know if also include running balance if requested through post-                                                         |
| 10.10.00 444 |                                      | hearing data request?                                                                                                   |
| 10:16:02 AM  | Staff Atty Young PSC - witness Cl    |                                                                                                                         |
| 10.10.12 414 | Note: Sacre, Candace                 | Do anticipate post-hearing data request for that information.                                                           |
| 10:16:13 AM  | POST-HEARING DATA REQUEST            |                                                                                                                         |
|              | Note: Sacre, Candace                 | STAFF ATTY YOUNG PSC - WITNESS CLARK                                                                                    |
|              | Note: Sacre, Candace                 | REPORT OF BILLING DETAILS OVER PAST COUPLE OF YEARS<br>WHICH INCLUDES CREDITS AND ADJUSTMENTS AND A RUNNING<br>BALANCE  |
| 10:16:15 AM  | Chairman Chandler                    |                                                                                                                         |
|              | Note: Sacre, Candace                 | Vice Chair?                                                                                                             |
| 10:16:16 AM  | Vice Chairman Cubbage - witness      |                                                                                                                         |
|              | Note: Sacre, Candace                 | Examination. Grants asked for, what grants received and what grants are applying for?                                   |
| 10:17:40 AM  | Vice Chairman Cubbage - witness      |                                                                                                                         |
|              | Note: Sacre, Candace                 | Current grant awarded but not have money in hands yet being used for engineering?                                       |
| 10:17:49 AM  | Vice Chairman Cubbage - witness      |                                                                                                                         |
|              | Note: Sacre, Candace                 | Applying for grants help complete those?                                                                                |