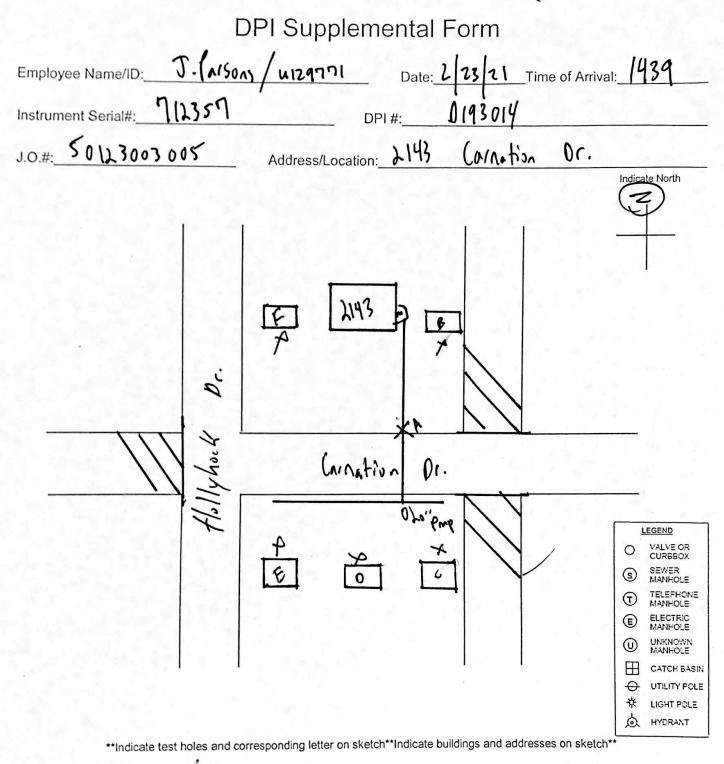

| 9:46:03 AM  | DOI HEARING EXHIBIT 1                                                                 |
|-------------|---------------------------------------------------------------------------------------|
|             | Note: Sacre, Candace H STAFF ATTY NORRIS-CANFIELD PSC - WITNESS BRIDWELL              |
|             | Note: Sacre, Candace H INCIDENT ID 43436 PIPELINE DAMAGE INVESTIGATION REPOR          |
| 9:46:04 AM  | Staff Atty Norris-Canfield PSC - witness Bridwell                                     |
|             | Note: Sacre, Candace H What provision of Act determined to be violated?               |
| 9:46:17 AM  | Staff Atty Norris-Canfield PSC - witness Bridwell                                     |
|             | Note: Sacre, Candace H State whether or not have prior violations?                    |
| 9:46:40 AM  | Staff Atty Norris-Canfield PSC - witness Bridwell                                     |
|             | Note: Sacre, Candace H Appear demand letter issued?                                   |
| 9:46:54 AM  | Staff Atty Norris-Canfield PSC                                                        |
|             | Note: Sacre, Candace H No further questions.                                          |
| 9:46:57 AM  | Chairman Chandler                                                                     |
|             | Note: Sacre, Candace H Questions, Commissioner?                                       |
| 9:47:00 AM  | Commissioner Regan                                                                    |
|             | Note: Sacre, Candace H No questions at this time.                                     |
| 9:47:04 AM  | Chairman Chandler                                                                     |
|             | Note: Sacre, Candace H Additional witnesses?                                          |
| 9:47:07 AM  | Staff Atty Norris-Canfield PSC                                                        |
| 511/10/ /41 | Note: Sacre, Candace H James Rice.                                                    |
| 9:47:09 AM  | Chairman Chandler                                                                     |
| 5117105741  | Note: Sacre, Candace H Witness is sworn.                                              |
| 9:47:19 AM  | Chairman Chandler - witness Rice                                                      |
| 5.17.157.11 | Note: Sacre, Candace H Examination. Name and business address?                        |
| 9:47:35 AM  | Staff Atty Norris-Canfield PSC - witness Rice                                         |
| 5.17.55 AP  | Note: Sacre, Candace H Direct Examination. Familiar with incident of damage that took |
|             | place at 2143 Carnation Drive, Lexington, on Feb 23 2021?                             |
| 9:47:45 AM  | Staff Atty Norris-Canfield PSC - witness Rice                                         |
| 5117110741  | Note: Sacre, Candace H Columbia Gas of Kentucky operator of gas facility damaged?     |
| 9:47:50 AM  | Staff Atty Norris-Canfield PSC - witness Rice                                         |
| 5117100741  | Note: Sacre, Candace H Personally participate in investigation?                       |
| 9:48:03 AM  | Staff Atty Norris-Canfield PSC - witness Rice                                         |
| 5110105741  | Note: Sacre, Candace H Familiar with Gas Excavation Damage Report?                    |
| 9:48:08 AM  | Staff Atty Norris-Canfield PSC - witness Rice                                         |
| 5110100741  | Note: Sacre, Candace H Is this report submitted regarding incident of damage?         |
| 9:48:14 AM  | Staff Atty Norris-Canfield PSC - witness Rice                                         |
| 5.10.117.11 | Note: Sacre, Candace H Describe contents of report and this incident of damage?       |
| 9:49:00 AM  | Staff Atty Norris-Canfield PSC - witness Rice                                         |
| 5115100741  | Note: Sacre, Candace H How determine CAG Enterprises and not Ball Homes at fault?     |
| 9:49:17 AM  | Staff Atty Norris-Canfield PSC - witness Rice                                         |
| 5115117 741 | Note: Sacre, Candace H Locate ticket requested?                                       |
| 9:49:33 AM  | Staff Atty Norris-Canfield PSC - witness Rice                                         |
| 5115155741  | Note: Sacre, Candace H What is this locate ticket?                                    |
| 9:49:51 AM  | Staff Atty Norris-Canfield PSC - witness Rice                                         |
| 5115151741  | Note: Sacre, Candace H Familiar with this locate ticket?                              |
| 9:50:18 AM  | Staff Atty Norris-Canfield PSC - witness Rice                                         |
| 5.50.107.11 | Note: Sacre, Candace H Images included with report, images given by Columbia Gas      |
|             | regarding damage?                                                                     |
| 9:50:30 AM  | Staff Atty Norris-Canfield PSC - witness Rice                                         |
| 5156156741  | Note: Sacre, Candace H Accurately reflect incident?                                   |
| 9:50:36 AM  | Staff Atty Norris-Canfield PSC - witness Rice                                         |
|             | Note: Sacre, Candace H Describe contents of each image?                               |
| 9:50:58 AM  | Staff Atty Norris-Canfield PSC - witness Rice                                         |
|             | Note: Sacre, Candace H Next image?                                                    |
|             |                                                                                       |