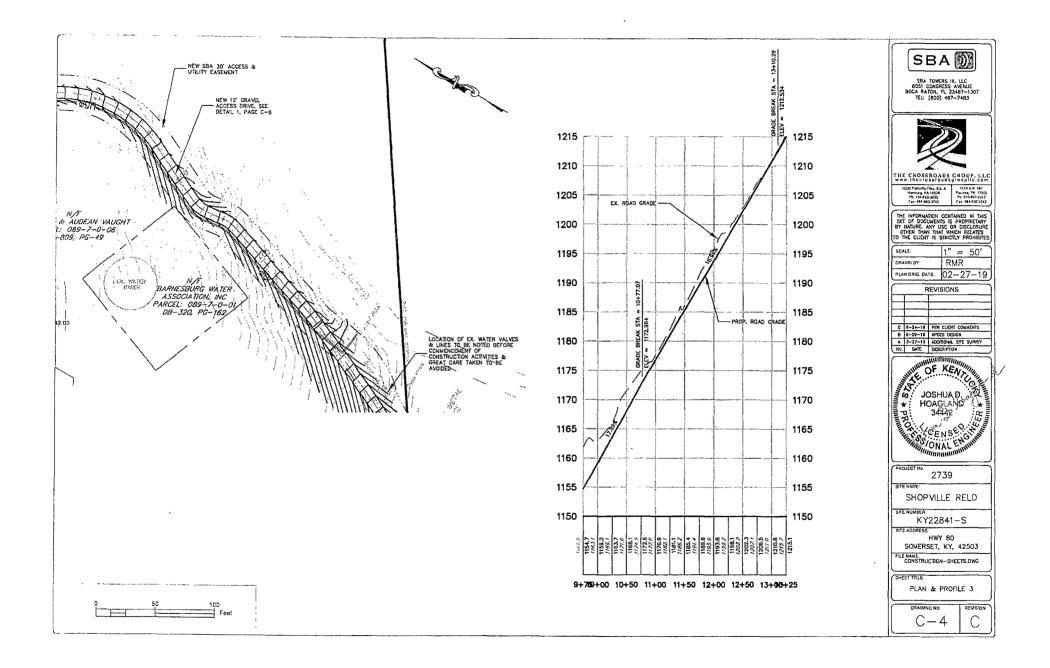

It is our understanding that on or around February 2019, representatives of SEWA and/or its attorney(s) conducted site visit(s) in correlation with survey work, and initial site development work, being performed by SBA contractors and/or agents at the proposed site. At that time, SEWA requested that the main water valves be marked on the survey. Additionally, there was some discussion regarding the access road and location of same near the water valve(s), specifically located near the 1155 and/or 1160 elevation line, and the possibility of moving the access road over to accommodate for same.

As noted in the site plans and drawings, Exhibit J (Sheet T-4) to SBA's Application, an additional site survey was performed, on or about March 27, 2019, and "water valve" was added to the legend. Moreover, the location of the existing water valves have been marked and noted in the site plans and drawings, see Exhibit J (Sheet C-3 & C-4), including notes "lines to be noted before commencement of construction activities & great care taken to be avoided."

D. Bruce Orwin, Esq. July 19, 2019 Page 2

A review of the site plans and drawings also reveals that the proposed access road has been moved over to accommodate SEWA's concerns regarding same and the water valves. For your convenience, a copy of the site plans and drawings (Exhibit J) filed with SBA's Application is enclosed herein