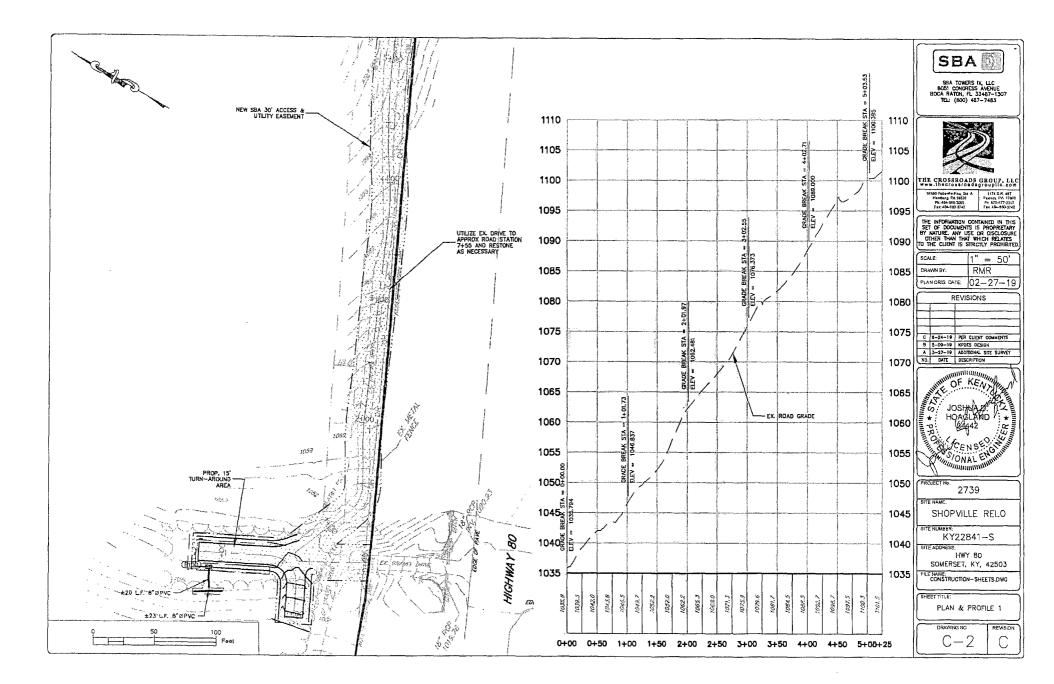

It is our understanding that on or around February 2019, representatives of SEWA and/or its attorney(s) conducted site visit(s) in correlation with survey work, and initial site development work, being performed by SBA contractors and/or agents at the proposed site. At that time, SEWA requested that the main water valves be marked on the survey. Additionally, there was some discussion regarding the access road and location of same near the water valve(s), specifically located near the 1155 and/or 1160 elevation line, and the possibility of moving the access road over to accommodate for same.

As noted in the site plans and drawings, Exhibit J (Sheet T-4) to SBA's Application, an additional site survey was performed, on or about March 27, 2019, and "water valve" was added to the legend. Moreover, the location of the existing water valves have been marked and noted in the site plans and drawings, see Exhibit J (Sheet C-3 & C-4), including notes "lines to be noted before commencement of construction activities & great care taken to be avoided."

D. Bruce Orwin, Esq. July 19, 2019 Page 2

A review of the site plans and drawings also reveals that the proposed access road has been moved over to accommodate SEWA's concerns regarding same and the water valves. For your convenience, a copy of the site plans and drawings (Exhibit J) filed with SBA's Application is enclosed herein