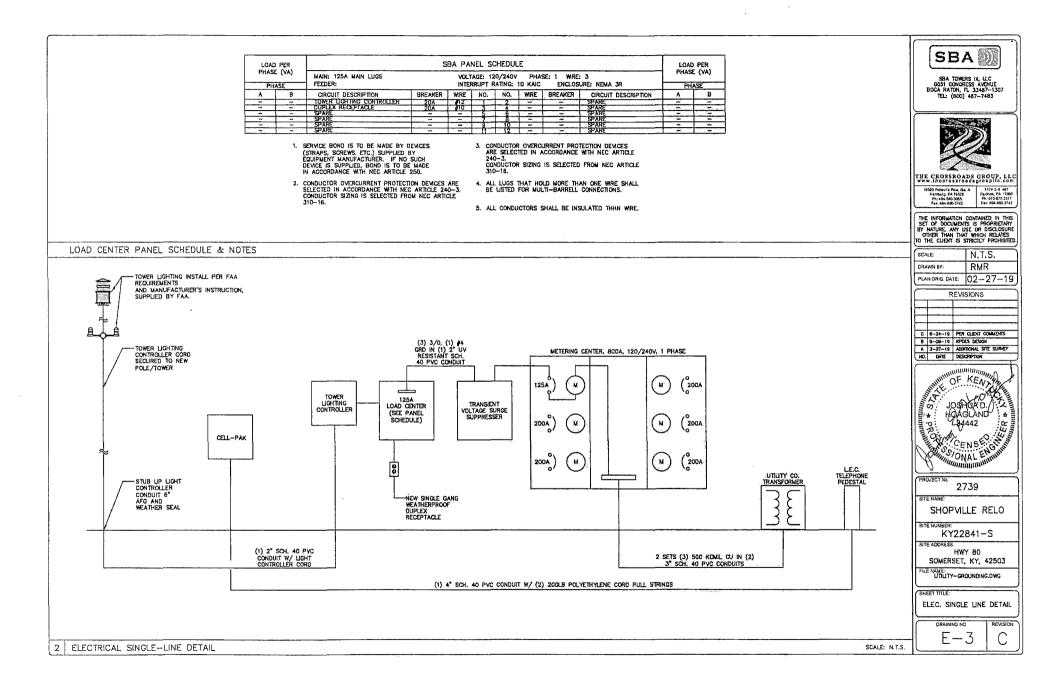

As noted in the site plans and drawings, Exhibit J (Sheet T-4) to SBA's Application, an additional site survey was performed, on or about March 27, 2019, and "water valve" was added to the legend. Moreover, the location of the existing water valves have been marked and noted in the site plans and drawings, see Exhibit J (Sheet C-3 & C-4), including notes "lines to be noted before commencement of construction activities & great care taken to be avoided."

D. Bruce Orwin, Esq. July 19, 2019 Page 2

A review of the site plans and drawings also reveals that the proposed access road has been moved over to accommodate SEWA's concerns regarding same and the water valves. For your convenience, a copy of the site plans and drawings (Exhibit J) filed with SBA's Application is enclosed herein