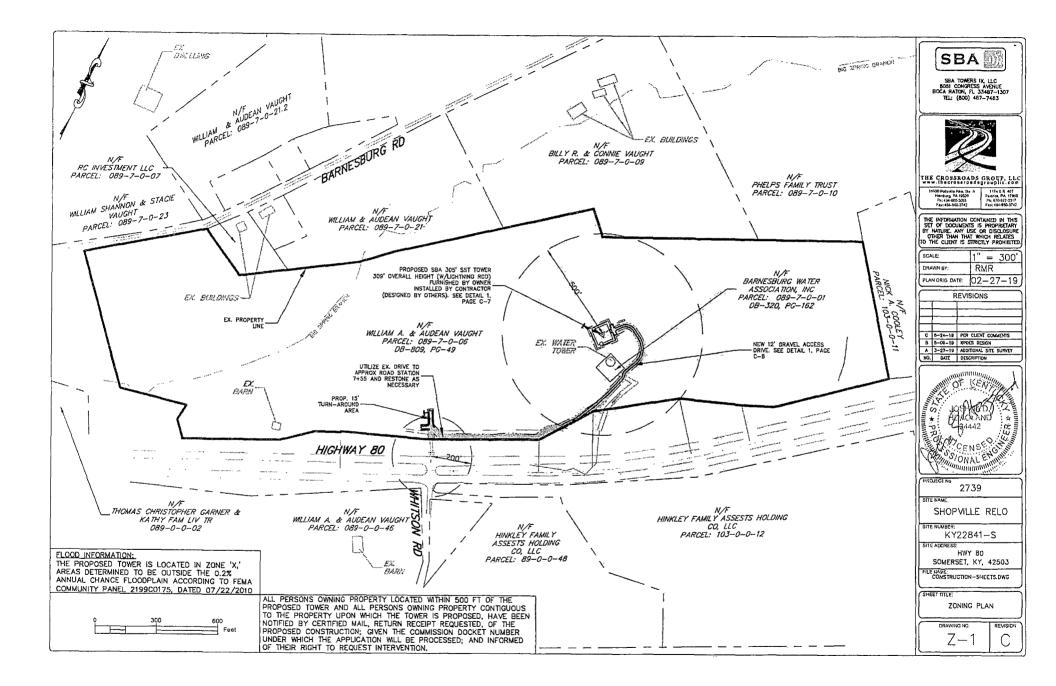

As noted in the site plans and drawings, Exhibit J (Sheet T-4) to SBA's Application, an additional site survey was performed, on or about March 27, 2019, and "water valve" was added to the legend. Moreover, the location of the existing water valves have been marked and noted in the site plans and drawings, see Exhibit J (Sheet C-3 & C-4), including notes "lines to be noted before commencement of construction activities & great care taken to be avoided."

D. Bruce Orwin, Esq. July 19, 2019 Page 2

A review of the site plans and drawings also reveals that the proposed access road has been moved over to accommodate SEWA's concerns regarding same and the water valves. For your convenience, a copy of the site plans and drawings (Exhibit J) filed with SBA's Application is enclosed herein