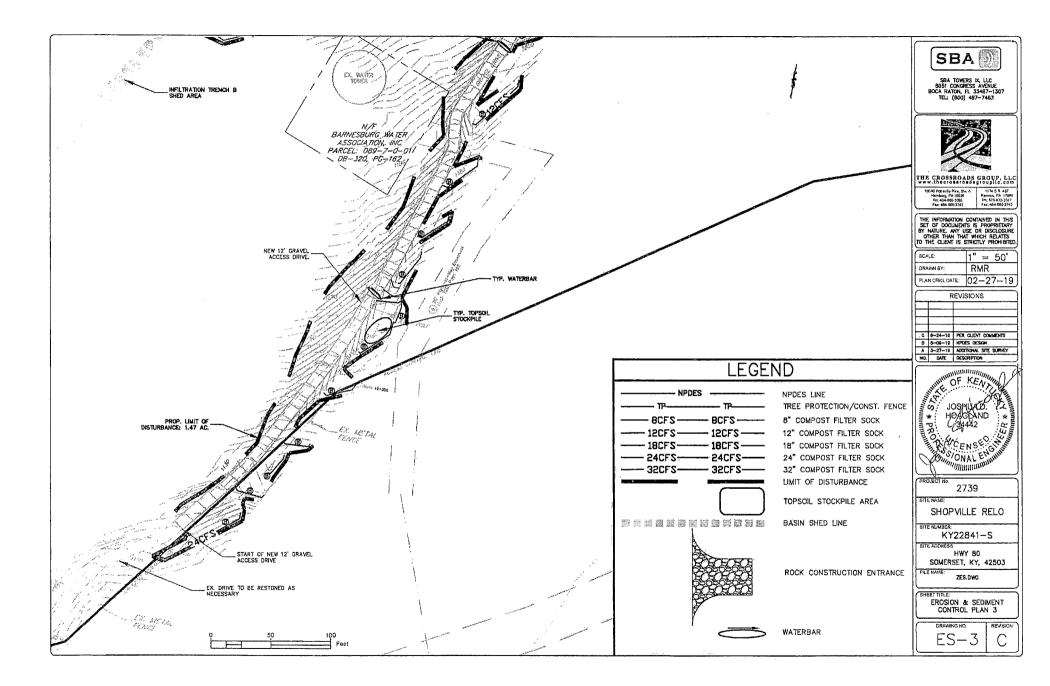

It is our understanding that on or around February 2019, representatives of SEWA and/or its attorney(s) conducted site visit(s) in correlation with survey work, and initial site development work, being performed by SBA contractors and/or agents at the proposed site. At that time, SEWA requested that the main water valves be marked on the survey. Additionally, there was some discussion regarding the access road and location of same near the water valve(s), specifically located near the 1155 and/or 1160 elevation line, and the possibility of moving the access road over to accommodate for same.

As noted in the site plans and drawings, Exhibit J (Sheet T-4) to SBA's Application, an additional site survey was performed, on or about March 27, 2019, and "water valve" was added to the legend. Moreover, the location of the existing water valves have been marked and noted in the site plans and drawings, see Exhibit J (Sheet C-3 & C-4), including notes "lines to be noted before commencement of construction activities & great care taken to be avoided."

D. Bruce Orwin, Esq. July 19, 2019 Page 2

A review of the site plans and drawings also reveals that the proposed access road has been moved over to accommodate SEWA's concerns regarding same and the water valves. For your convenience, a copy of the site plans and drawings (Exhibit J) filed with SBA's Application is enclosed herein