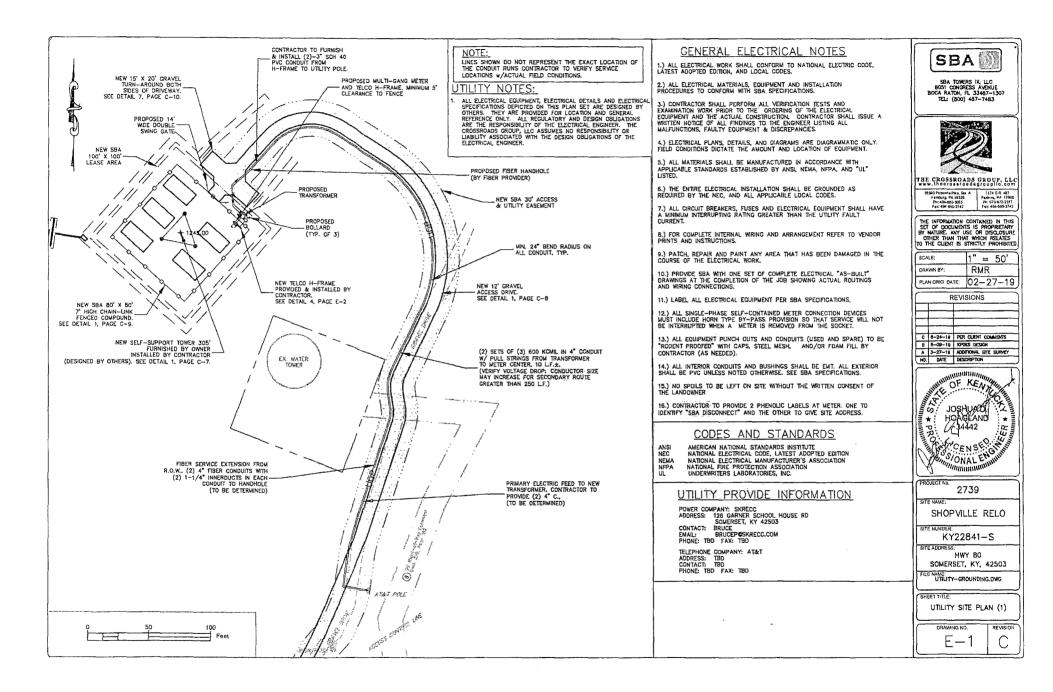

It is our understanding that on or around February 2019, representatives of SEWA and/or its attorney(s) conducted site visit(s) in correlation with survey work, and initial site development work, being performed by SBA contractors and/or agents at the proposed site. At that time, SEWA requested that the main water valves be marked on the survey. Additionally, there was some discussion regarding the access road and location of same near the water valve(s), specifically located near the 1155 and/or 1160 elevation line, and the possibility of moving the access road over to accommodate for same.

As noted in the site plans and drawings, Exhibit J (Sheet T-4) to SBA's Application, an additional site survey was performed, on or about March 27, 2019, and "water valve" was added to the legend. Moreover, the location of the existing water valves have been marked and noted in the site plans and drawings, see Exhibit J (Sheet C-3 & C-4), including notes "lines to be noted before commencement of construction activities & great care taken to be avoided."

D. Bruce Orwin, Esq. July 19, 2019 Page 2

A review of the site plans and drawings also reveals that the proposed access road has been moved over to accommodate SEWA's concerns regarding same and the water valves. For your convenience, a copy of the site plans and drawings (Exhibit J) filed with SBA's Application is enclosed herein