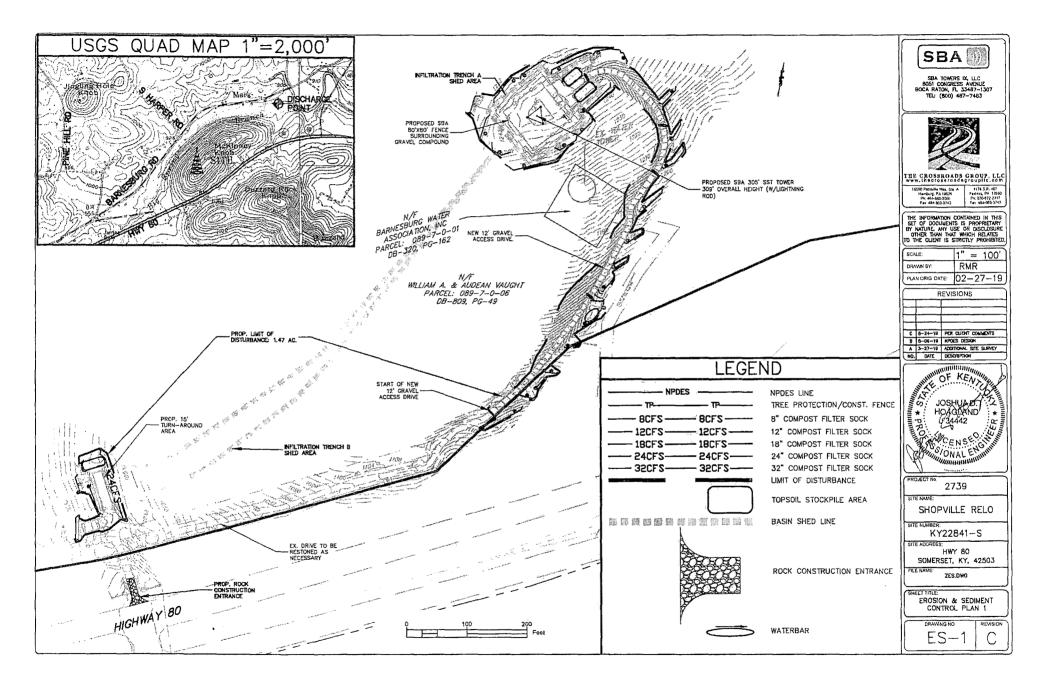

It is our understanding that on or around February 2019, representatives of SEWA and/or its attorney(s) conducted site visit(s) in correlation with survey work, and initial site development work, being performed by SBA contractors and/or agents at the proposed site. At that time, SEWA requested that the main water valves be marked on the survey. Additionally, there was some discussion regarding the access road and location of same near the water valve(s), specifically located near the 1155 and/or 1160 elevation line, and the possibility of moving the access road over to accommodate for same.

As noted in the site plans and drawings, Exhibit J (Sheet T-4) to SBA's Application, an additional site survey was performed, on or about March 27, 2019, and "water valve" was added to the legend. Moreover, the location of the existing water valves have been marked and noted in the site plans and drawings, see Exhibit J (Sheet C-3 & C-4), including notes "lines to be noted before commencement of construction activities & great care taken to be avoided."

D. Bruce Orwin, Esq. July 19, 2019 Page 2

A review of the site plans and drawings also reveals that the proposed access road has been moved over to accommodate SEWA's concerns regarding same and the water valves. For your convenience, a copy of the site plans and drawings (Exhibit J) filed with SBA's Application is enclosed herein