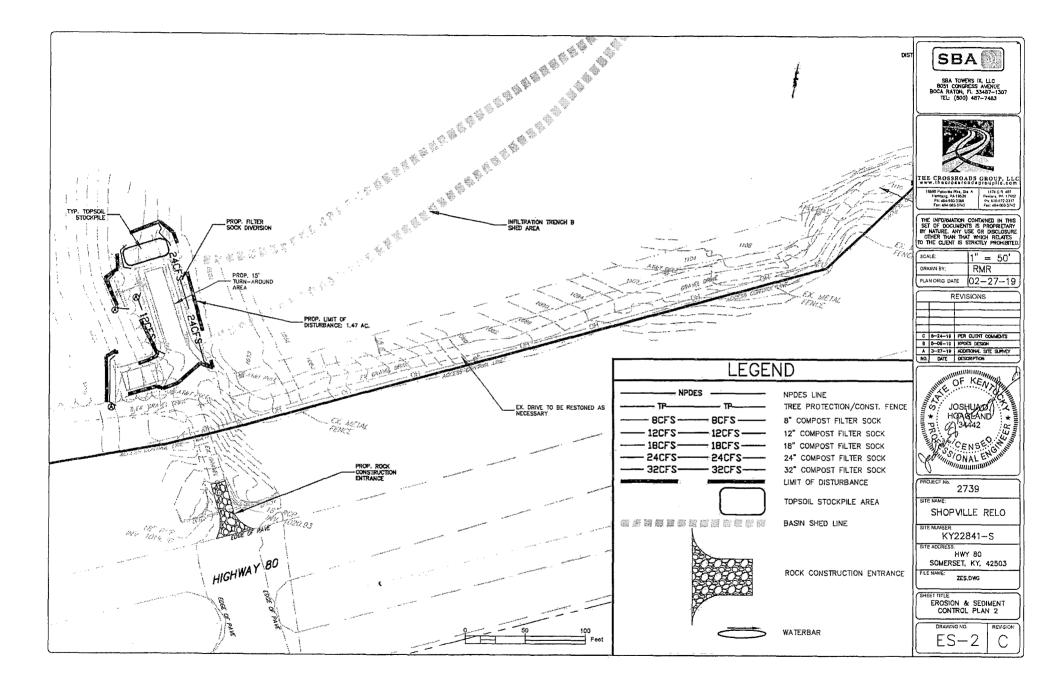

It is our understanding that on or around February 2019, representatives of SEWA and/or its attorney(s) conducted site visit(s) in correlation with survey work, and initial site development work, being performed by SBA contractors and/or agents at the proposed site. At that time, SEWA requested that the main water valves be marked on the survey. Additionally, there was some discussion regarding the access road and location of same near the water valve(s), specifically located near the 1155 and/or 1160 elevation line, and the possibility of moving the access road over to accommodate for same.

As noted in the site plans and drawings, Exhibit J (Sheet T-4) to SBA's Application, an additional site survey was performed, on or about March 27, 2019, and "water valve" was added to the legend. Moreover, the location of the existing water valves have been marked and noted in the site plans and drawings, see Exhibit J (Sheet C-3 & C-4), including notes "lines to be noted before commencement of construction activities & great care taken to be avoided."

D. Bruce Orwin, Esq. July 19, 2019 Page 2

A review of the site plans and drawings also reveals that the proposed access road has been moved over to accommodate SEWA's concerns regarding same and the water valves. For your convenience, a copy of the site plans and drawings (Exhibit J) filed with SBA's Application is enclosed herein