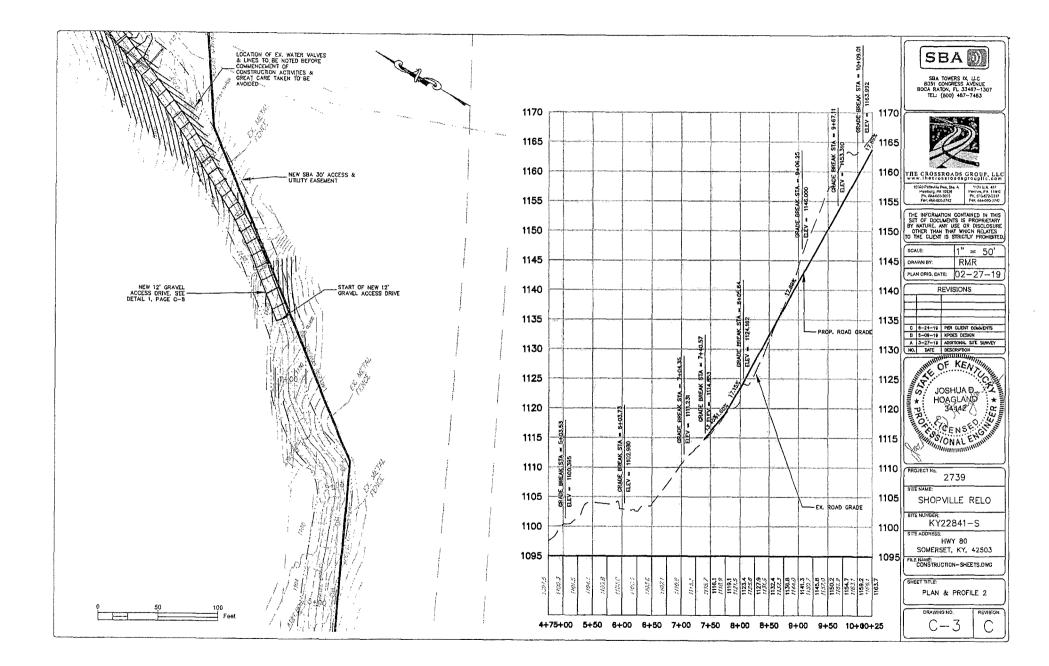

It is our understanding that on or around February 2019, representatives of SEWA and/or its attorney(s) conducted site visit(s) in correlation with survey work, and initial site development work, being performed by SBA contractors and/or agents at the proposed site. At that time, SEWA requested that the main water valves be marked on the survey. Additionally, there was some discussion regarding the access road and location of same near the water valve(s), specifically located near the 1155 and/or 1160 elevation line, and the possibility of moving the access road over to accommodate for same.

As noted in the site plans and drawings, Exhibit J (Sheet T-4) to SBA's Application, an additional site survey was performed, on or about March 27, 2019, and "water valve" was added to the legend. Moreover, the location of the existing water valves have been marked and noted in the site plans and drawings, see Exhibit J (Sheet C-3 & C-4), including notes "lines to be noted before commencement of construction activities & great care taken to be avoided."

D. Bruce Orwin, Esq. July 19, 2019 Page 2

A review of the site plans and drawings also reveals that the proposed access road has been moved over to accommodate SEWA's concerns regarding same and the water valves. For your convenience, a copy of the site plans and drawings (Exhibit J) filed with SBA's Application is enclosed herein