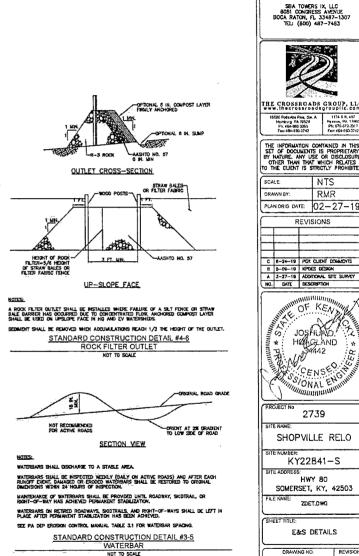

As noted in the site plans and drawings, Exhibit J (Sheet T-4) to SBA's Application, an additional site survey was performed, on or about March 27, 2019, and "water valve" was added to the legend. Moreover, the location of the existing water valves have been marked and noted in the site plans and drawings, see Exhibit J (Sheet C-3 & C-4), including notes "lines to be noted before commencement of construction activities & great care taken to be avoided."