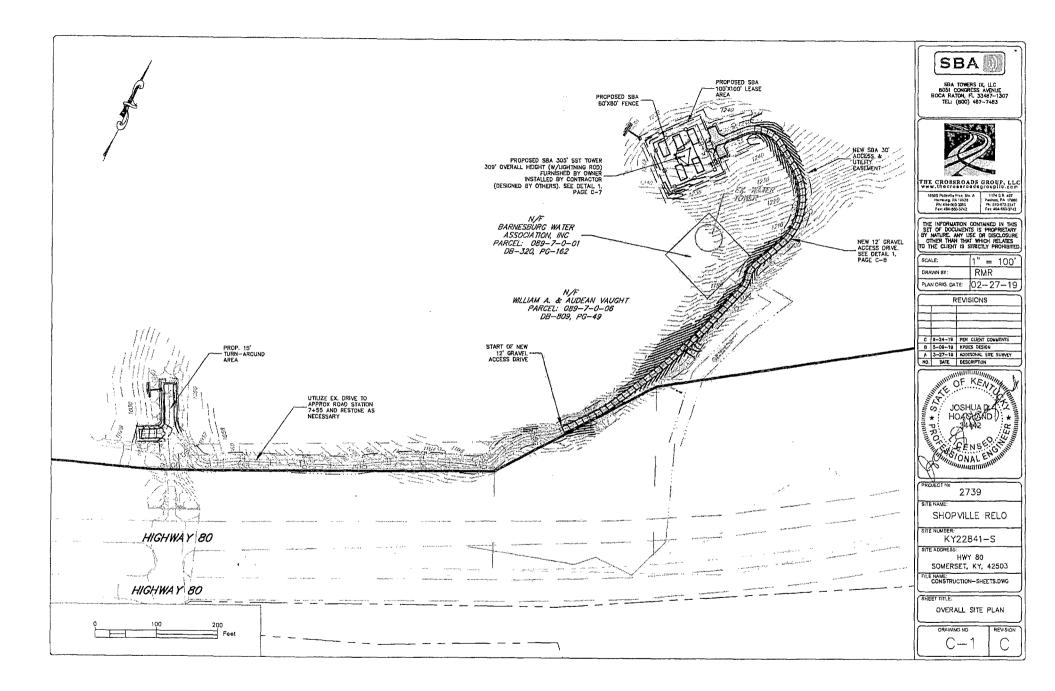

D. Bruce Orwin, Esq. July 19, 2019 Page 2

A review of the site plans and drawings also reveals that the proposed access road has been moved over to accommodate SEWA's concerns regarding same and the water valves. For your convenience, a copy of the site plans and drawings (Exhibit J) filed with SBA's Application is enclosed herein