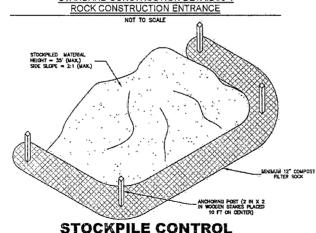

A TRIBUTARY TO THE SOCK, STAKES SHALL BE REMOVED. THE SOCK MAY BE LEFT IN PLACE AND VGCTATED OR REMOVED. IN THE LATTER CASE, THE WESH SHALL BE CUT OPEN AND THE MULCH SPREAD AS A SOL SUPPLEMENT.







MAINTENANCE: ROCK CONSTRUCTION ENTRANCE THICKNESS SHALL BE CONSTANTLY MANTAINED TO THE SPECIFED DIMENSIONS BY ADDING ROCK A. STOCKPILE SHALL BE MAINTAINED ON STE FOR THIS PURPOSE. ALL SEDIMENT DEPOSITED ON PAVED ROADWAYS SHALL BE REMOVED AND RETURNED TO THE CONSTRUCTION STE MUNEDIATLY. IF ROCESSIVE AMOUNTS OF SEDIMENT ARE BEING DEPOSITED ON ROADWAY, EXTEND LENGTH OF ROCK CONSTRUCTION ENTRANCE BY SO FOOT INCEMENTS UNTIL CONDITION IS ALLEMANTE DO NISTALL WASH RACK, WASHING THE ROADWAY OR SWEEPING THE DEPOSITE INTO ROADWAY DITCHES, SEWERS, CULVENTS, OR OTHER DRAINAGE COURSES IS NOT ACCEPTABLE.







**REVISION** 

ES-6

SBA



.. MOUNTABLE BERM USED TO PROVIDE PROPER COVER FOR PIPE

REMOVE TOPSOIL PRIOR TO INSTALLATION OF ROCK CONSTRUCTION ENTRANCE. EXTEND ROCK OVER FULL WIDTH OF ENTRANCE.

RUNOFF SHALL BE DIVERTED FROM ROADWAY TO A SUITABLE SEDIMENT REMOVAL BMP PRIOR TO ENTERING ROCK CONSTRUCTION ENTRANCE. NOUNTABLE BERN SHALL BE INSTALLED WHEREVER OPTIONAL CULVERT PIPE IS USED AND PROPER PIPE COVER AS SPECIFIED BY MANUFACTURER IS NOT OTHERWISE PROVIDED. PIPE SHALL BE SIZED APPROFINITELY FOR SIZE OF DICH BEING CROSSED.

MAINTENANCE: ROCK CONSTRUCTION ENTRANCE THICKNESS SHALL BE CONSTANTLY MAINTAINED

NOTES: