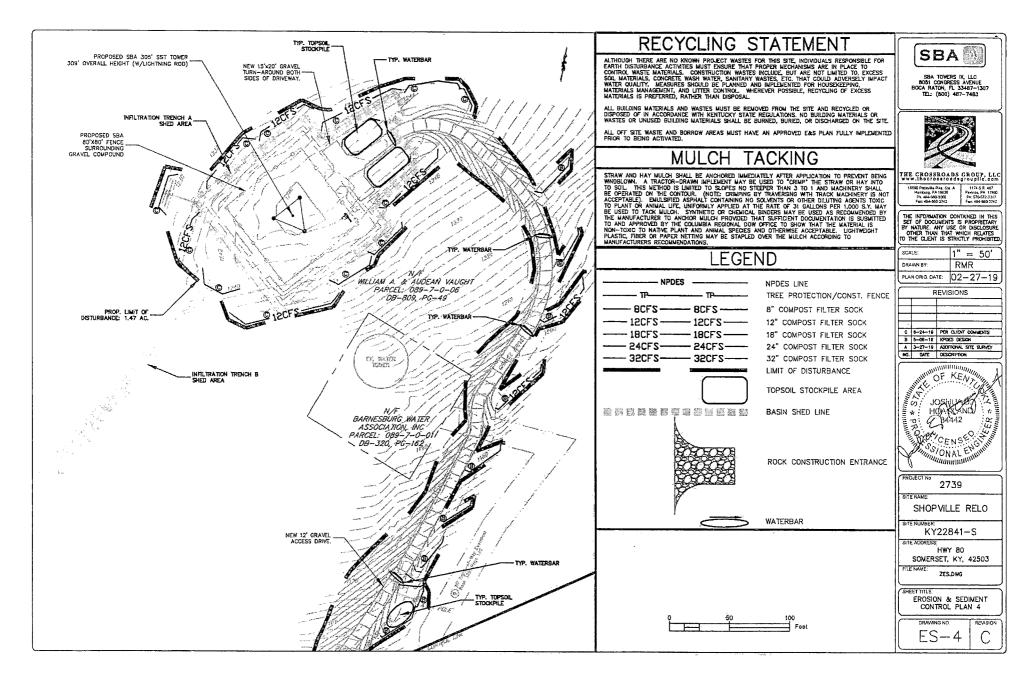

As noted in the site plans and drawings, Exhibit J (Sheet T-4) to SBA's Application, an additional site survey was performed, on or about March 27, 2019, and "water valve" was added to the legend. Moreover, the location of the existing water valves have been marked and noted in the site plans and drawings, see Exhibit J (Sheet C-3 & C-4), including notes "lines to be noted before commencement of construction activities & great care taken to be avoided."

D. Bruce Orwin, Esq. July 19, 2019 Page 2

A review of the site plans and drawings also reveals that the proposed access road has been moved over to accommodate SEWA's concerns regarding same and the water valves. For your convenience, a copy of the site plans and drawings (Exhibit J) filed with SBA's Application is enclosed herein