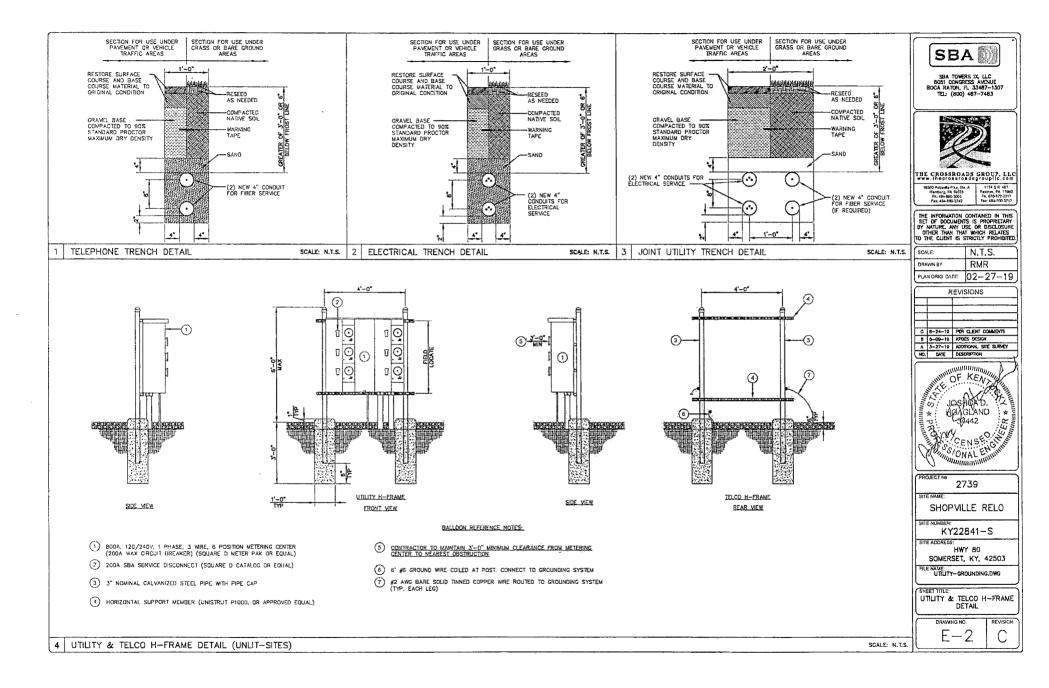

As noted in the site plans and drawings, Exhibit J (Sheet T-4) to SBA's Application, an additional site survey was performed, on or about March 27, 2019, and "water valve" was added to the legend. Moreover, the location of the existing water valves have been marked and noted in the site plans and drawings, see Exhibit J (Sheet C-3 & C-4), including notes "lines to be noted before commencement of construction activities & great care taken to be avoided."

D. Bruce Orwin, Esq. July 19, 2019 Page 2

A review of the site plans and drawings also reveals that the proposed access road has been moved over to accommodate SEWA's concerns regarding same and the water valves. For your convenience, a copy of the site plans and drawings (Exhibit J) filed with SBA's Application is enclosed herein