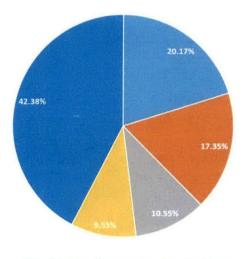

Of the 40+ wells that Forexco originally drilled, only 25 are still capable of consistently producing commercial quantities of natural gas. Of those, 4 wells account for approximately 58% of the total gas the wells supply to Citipower; 2 wells account for approximately 38% of the total. See the pie chart below for distribution of production by well.

#### 2018 Well Production to Total

■ Well 1 ■ Well 2 ■ Well 3 ■ Well 4 ■ Rest

Aside from the risk concentration associated with the local gas supply (relegated to the performance of just a few wells), the producing pressures associated with the wells have correspondingly depleted over time. Whereas the production pressure was 35 pounds per square inch (psi) ten years ago, it is now just 3psi; this indicates that future gas reserves to be produced from those wells are nearing their end. As a result, Forexco's operation manager indicated that it is in Citipower's best interest to seek an alternate source of natural gas for its long-term needs.