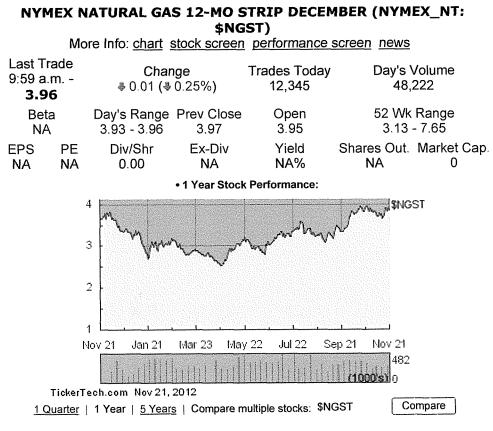

November 28, 2012

Citipower, LLC 2122 Enterprise Rd. Greensboro, NC 27408

Re: Gas Cost

Your gas cost for January 2013 through March 2013 will be as calculated below:

| Purchases From Forexco:                           |               |
|---------------------------------------------------|---------------|
| Richardson Barr September 12 NYMEX 12 Month Strip | \$ 3.96       |
| Plus 20% BTU Factor                               | <u>\$ .79</u> |
|                                                   |               |
| Total                                             | \$ 4.75       |