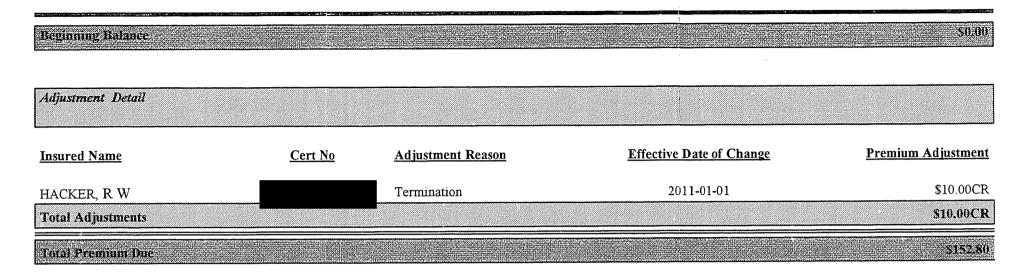

6. Provide Jackson County's general ledger for the calendar year ending December 31, 2010.

Response: Attached

7. Provide the auditor's adjusted trial balance, all audit/compilation adjustments, and a full explanation for each audit/compilation adjustment supporting the audit/compilation report requested above. If the audit/compilation report coincides with the test period and the auditor's adjustments have been reflected in the general ledger requested above, the ending account balances of the adjusted trial balance should be traceable to the ending balances of the ledger. If the auditor's adjustments have not been reflected in the general ledger, then the ending balances of the ledger should be traceable to the beginning balances of the trial balance.

Response: Attached

≥view: \*\*\*

.

| r'')<br>i ar         |                | 42127<br>Page 1                                                                |            |                                     |                                     |  |
|----------------------|----------------|--------------------------------------------------------------------------------|------------|-------------------------------------|-------------------------------------|--|
| Account              | г              | Account Description                                                            | Workpaper  | 1 Year Ended<br>Dec 31, 2010        | l Year Ended<br>Dec 31, 2009        |  |
| 100-0000             | $-\frac{T}{A}$ |                                                                                | 300        | 335,802.00                          | 325,722.00                          |  |
| 100-0001             | A.             | <b>Restricted Cash-Capital Projects</b>                                        | 300        | 930,811.00                          | 0.00                                |  |
| 100-0002             | A              | Restricted cash - water service c                                              | 300        | 14,314.00                           | 19,739.00                           |  |
| 105-0000             | A              | Construction in Progress                                                       | 335        | 293,527.00                          | 1,168,024.00                        |  |
| 108-0000             | A              | Accumulated Depreciation                                                       | 335        | (7,214,916.00)                      | (6,658,796.00)                      |  |
| 127-0001             | А              | Cash - Debt Service                                                            | 300        | 6,140,00                            | 6,077.00                            |  |
| 127-0002             | Α              | Cash Reserve Account                                                           | .300       | 90,233.00                           | 75,822.00                           |  |
| 127-0003             | Α              | CD-23339 - Reserve Account                                                     | 320        | 212,496.00                          | 209,354.00                          |  |
| 127-0004             | A              | Cash - General Revenue                                                         | 300        | 453,986.00                          | 448,937.00                          |  |
| 127-0006             | A              | Cash - R&M Reserve Savings                                                     | 300        | 2,431.00                            | 2,426.00                            |  |
| 127-0008             | A              | CD-23473 EZ                                                                    | 320        | 0.00                                | 1,200,000.00                        |  |
| 128-0000             | A              | Cash - Repurchase Agreement                                                    | 300        | 22,508.00                           | 17,915.00                           |  |
| 129-0000             | A              | CD-23174                                                                       | 320        | 1,058,098.00                        | 1,041,493.00                        |  |
| 131-0001             | A              | Cash on Hand                                                                   | 300        | 800.00                              | 800.00                              |  |
| 131-0002             | A              | Cash - Operation & Maintenane                                                  | 300        | 52,013.00                           | 44,865.00                           |  |
| 132-0001             | A              | Cash - Construction Account #2                                                 | 300        | 0.00                                | 588.00                              |  |
| 1.32-0002            | A              | Cash - Construction Account #3                                                 | 300        | 500,00                              | 500,00                              |  |
| 133-0000             | A              | Cash - Water Service Deposit                                                   | 300        | 3,395,00                            | (154.00)                            |  |
| 133-0004             | A              | CD-17710 - Special RDA Accor                                                   | 32()       | 14,000.00                           | 14,000.00                           |  |
| 134-0000             | A              | CD-23061/23198 - Repurchase                                                    | 320        | 206,737,00                          | 203,408.00                          |  |
| 134-0001             | A              | CD-11111-11114 Repurchase A                                                    | 320        | 250,000,00                          | 250,000,00                          |  |
| 135-0000             | A              | CD-17711-17712-22111-22194<br>Cash Count - Shortage                            | 320        | 583,744,00                          | 573,335.00                          |  |
| 140-0000             | A              | Cash Count - Shortage                                                          | 300<br>300 | 211.00                              | 211.00                              |  |
| 140-0001<br>141-0000 | A<br>A         | Customer Accounts Receivable                                                   | 305        | (265.00)<br>141,640.00              | (265.00)<br>144,877,00              |  |
| 141-0001             | Â              | Accounts Rec Other Water Cu                                                    | 305        | 9,821,00                            | 4,611.00                            |  |
| 143-0000             | Â              | Accrued Prov. For Uncollected                                                  | 305        | (8,809.00)                          | (7,670.00)                          |  |
| 145-0000             | Ă              | Unbilled Receivables                                                           | 305        | 151,702.00                          | 96,568.00                           |  |
| 151-0000             | Ă              | Plant Materials & Supplies Inve                                                | 330        | 121,897,00                          | 120,605.00                          |  |
| 162-0000             | A              | Prepaid Insurance                                                              | 315        | 19,119,00                           | 20,417.00                           |  |
| 171-0000             | A              | Interest Receivable                                                            | 308        | 1,608.00                            | 2,459.00                            |  |
| 171-0001             | •              | Int. Rec Rest Assets                                                           | 308        | 0.00                                | 736.00                              |  |
| 174-0000             | Α              | Utility Deposit - Jackson Energy                                               | 315        | 175.00                              | 175.00                              |  |
| 303-0002             | A              | Land & Rights                                                                  | 335        | 102,424.00                          | 102,424.00                          |  |
| 303-0003             | A              | Land & Land Rights                                                             | 335        | 157,891.00                          | 157,891.00                          |  |
| 303-0004             | A              | Land & Land Rights                                                             | 335        | 63,170.00                           | 63,170.00                           |  |
| 304-0002             | A              | Structures & Improvements                                                      | 335        | 273,564.00                          | 241,331.00                          |  |
| 304-0003             | •              | Structures & Improvements                                                      | 335        | 6,592,567.00                        | 6,592,567.00                        |  |
| 304-0004             | A              | Structures & Improvements                                                      | 335        | 748,586.00                          | 748,586.00                          |  |
| 304-0005             | A              | Structures & Improvements                                                      | 335        | 268,724.00                          | 268,724.00                          |  |
| 305-0002             | A              | Collecting & Impounding R                                                      | 335        | 106,696.00                          | 106,696.00<br>96,262,00             |  |
| 311-0002<br>320-0004 | A<br>A         | Electric Plumbing Equipment<br>Water Treatment Equipment                       | 335<br>335 | 96,262.00                           |                                     |  |
|                      |                | Distribution Reservoirs                                                        | 335        | .31,503.00                          | 31,503.00                           |  |
| 330-0004<br>331-0004 | A<br>A         | Transmission & Distribution Ma                                                 | 335        | 830,092.00<br>10,925,430.00         | 830,092,00<br>9,723,030.00          |  |
| 333-0004             | A<br>A         | Services                                                                       | 335        | 10,925,430.00                       | 9,723,030.00                        |  |
| 334-0004             | A              | Meter & Meter Installations                                                    | 335        | 592,388.00                          | 592,388.00                          |  |
| 335-0004             | A              | Hydrants                                                                       | 335        | 1,724,00                            | 1,724.00                            |  |
| 340-0005             | A              | Office Furniture & Equipment                                                   | 335        | 147,335.00                          | 145,045.00                          |  |
| 341-0005             | A              | Transportation Equipment                                                       | 335        | 521,315,00                          | 521,315.00                          |  |
| 344-0000             | A              | Laboratory Equipment                                                           | 335        | 7,476,00                            | 7,476.00                            |  |
| 345-0005             | A              | Power Operated Equipment                                                       | 335        | 237,110,00                          | 237,110.00                          |  |
| 346-0000             | A              | Communication Equipment                                                        | 335        | 2,286.00                            | 2.286.00                            |  |
| 347-0005             | A              | Miscellaneous Equipment                                                        | 335        | 57,757,00                           | 53,843.00                           |  |
|                      |                | Total Assets                                                                   |            | 19,518,975.00                       | 19,851,200.00                       |  |
| 345-0005<br>346-0000 | A<br>A         | Power Operated Equipment<br>Communication Equipment<br>Miscellaneous Equipment | 335<br>335 | 237,110,00<br>2,286.00<br>57,757.00 | 237,110.00<br>2,286.00<br>53,843.00 |  |
| 215-0000             | L              | Retained Earnings                                                              | 370        | (2,119,963.00)                      | 83,194.00                           |  |
| 224-0002             | L              | Notes Payable - FHA 9103                                                       | 345        | (158,173.00)                        | (181,699.00)                        |  |
| 224-0003             | L.             | Notes Payable - FHA 9106                                                       | 345        | (49,555.00)                         | (52,341.00)                         |  |
| 224-0004             | L              | Notes Payable - FHA 9107                                                       | 345        | (856,228,00)                        | (884,916.00)                        |  |
| 224-0005             | L              | Notes Payable - FHA 9104                                                       | 345        | (81,968,00)                         | (86,640.00)                         |  |
| 224-0006             | L              | Notes Payable - KIA                                                            | 345        | (379,862.00)                        | (482,579.00)                        |  |
| 224-0007             | L              | Notes Payable - FIIA 9109                                                      | 345        | (807,738.00)                        | (826,343.00)                        |  |
| 224-0009             | ե              | Notes Payable - FHA 9111                                                       | 345        | (1,038,604.00)                      | (1,059,615.00)                      |  |
| 224-0010             | Լ              | Notes Payable - FHA 9114                                                       | 345        | (629,619.00)                        | (633,480.00)                        |  |
| 224-0011             | L              | Notes Payable - RD9118                                                         | 360        | (1,000.00)                          | 0.00                                |  |