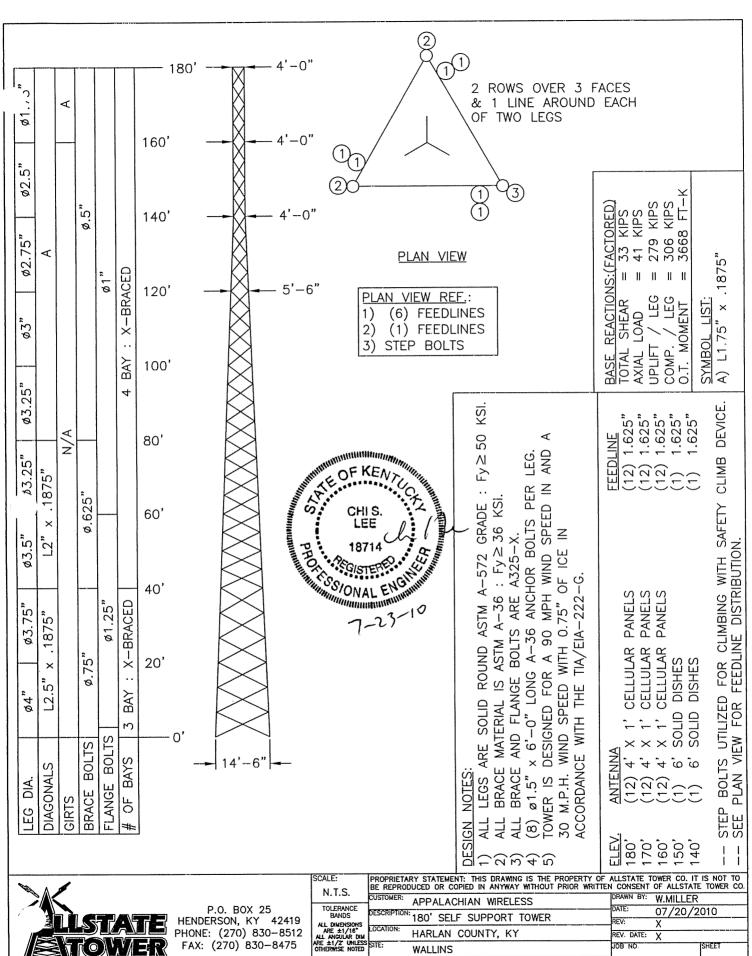

A geologist was employed to determine soil and rock types and to ascertain the distance to solid bedrock. The geotechnical report is enclosed as Exhibit 4.

A copy of the tower design information is enclosed as Exhibit 5. The proposed tower has been designed by engineers at Allstate Tower, Inc. and will be constructed under their supervision. Their qualifications are evidenced in Exhibit 5 by the seal and signature of the registered professional engineer responsible for this project.

Enclosed, and filed as Exhibit 10 is a survey of the proposed tower site signed by a Kentucky registered professional engineer.

Exhibit 12 contains a vertical sketch of the tower supplied by Coleman Engineering.