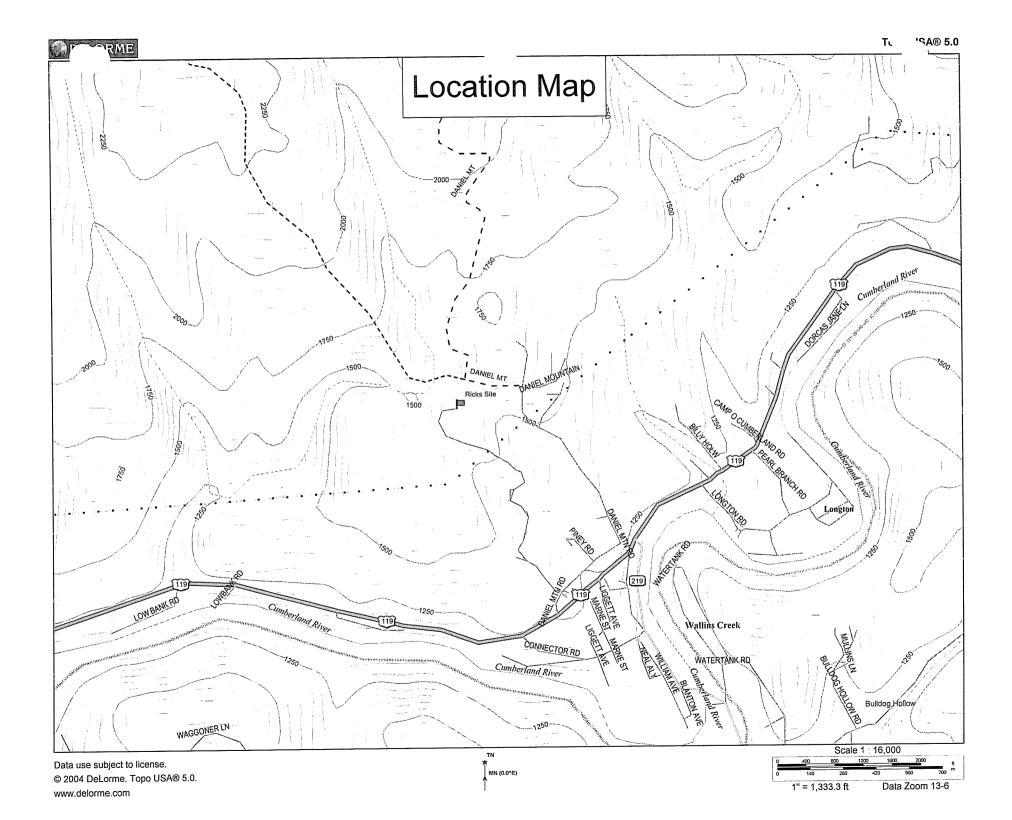

In an effort to improve service in Harlan County, East Kentucky Network, LLC pursuant to KRS 278.020 Subsection 1 and 807 KAR 5:001 Section 9 is seeking the Commission's approval to construct a 180 foot self-supporting tower on a tract of land off Torstrick Drive in Wallins, Harlan County, Kentucky (36°50'10.50"N 83°25'39.13"W). A map and detailed directions to the site can be found in Exhibit 8.

Due to the steep hillside surrounding the proposed site, the property in close proximity is unsuitable for any type of development. East Kentucky Network LLC's operation will not affect the use of nearby land nor its value. No more suitable site exists in the area. A copy of the search area map is enclosed in Exhibit 8. No other tower capable of supporting East Kentucky Network LLC's load exists in the general area; therefore, there is no opportunity for co-location of our facilities with anyone else.