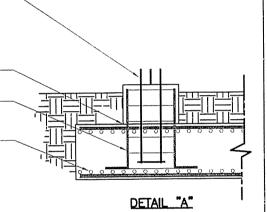

(7) #9 VERTICAL BARS w/ #5 TIES AT 16" ON CENTER

(34) #9 HORIZONTAL BARS x 28'-6" LONG EQUALLY SPACED EACH WAY AT TOP AND BOTTOM OF MAT. (TOTAL =136)

PALACHIAN V

TO ALACHIAN V

TO ALACH THIS FOUNDATION IS DESIGNED TO MEET ALL STANDARDS SET FORTH BY ACI 318: AMERICAN CONCRETE INSTITUTE, BUILDING CODE REQUIREMENTS FOR STRUCTURAL CONCRETE, ANSI/TIA/EIA 222-G: STRUCTURAL STANDARDS FOR STEEL ANTENNA TOWERS AND ANTENNA SUPPORTING STRUCTURES. THIS FOUNDATION IS DESIGNED UTILIZING THE GEOTECHNICAL REPORT PERFORMED BY WENDELL HOLMES, P.G.; DATED 2-16-10. THE FOUNDATION CONTRACTOR SHALL INSTALL THE FOUNDATIONS IN ACCORDANCE WITH THE RECOMMENDATIONS OF THE GEOTECHNICAL REPORT.