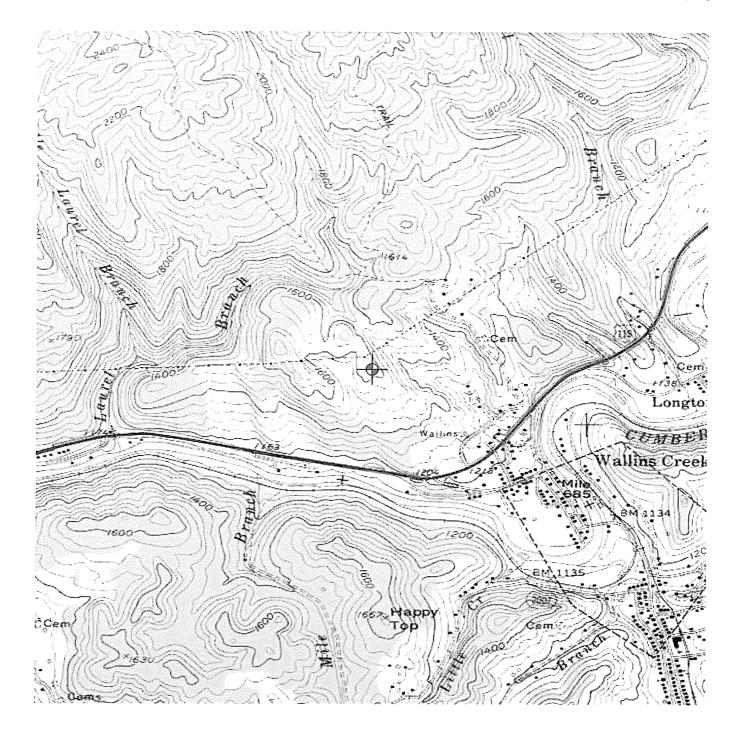

In an effort to improve service in Harlan County, East Kentucky Network, LLC pursuant to KRS 278.020 Subsection 1 and 807 KAR 5:001 Section 9 is seeking the Commission's approval to construct a 180 foot self-supporting tower on a tract of land off Torstrick Drive in Wallins, Harlan County, Kentucky (36°50'10.50"N 83°25'39.13"W). A map and detailed directions to the site can be found in Exhibit 8.

Due to the steep hillside surrounding the proposed site, the property in close proximity is unsuitable for any type of development. East Kentucky Network LLC's operation will not affect the use of nearby land nor its value. No more suitable site exists in the area. A copy of the search area map is enclosed in Exhibit 8. No other tower capable of supporting East Kentucky Network LLC's load exists in the general area; therefore, there is no opportunity for co-location of our facilities with anyone else.