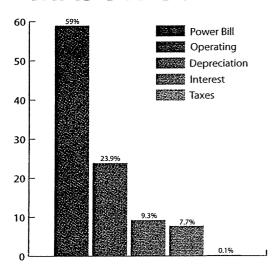

kinridge           | 13,368 |
| Grayson                | 1,517  |
| Hancock                | 79     |
| Hardin                 | 12     |
| Meade                  | 11,253 |
| Ohio                   | 1,230  |
| Total                  | 27.450 |

| 2007  | ************************************** | 27,459 |
|-------|----------------------------------------|--------|
|       | ge Kilowatt-hour<br>ential per month)  | use    |
| 2007  | •••••                                  | 1,366  |
| Miles | of Line                                |        |
| 2007  |                                        | 2,948  |
|       | ımers per Mile                         | 9.31   |
| ZUU/  |                                        |        |

**Accounts Billed** 

#### **REVENUE SOURCES**



#### **MAJOR COSTS**



## FINANCIAL RESULTS

#### Statement of Operations For the Year Ending December 31, 2007

| Operating Revenue              | \$29,766,744 |
|--------------------------------|--------------|
| Operating Expense              |              |
| Purchased Power                | \$17,029,259 |
| Operating System               | 6,882,262    |
| Depreciation                   | 2,702,560    |
| Taxes                          | 34,075       |
| Interest on Loans              | 2,222,123    |
| Other Deductions               | 49,369       |
| Total Cost of Electric Service | \$28,919,647 |
| Operating Margins              | 847,097      |
| Non-Operating Margins          | 206,565      |
| Other Capital Credits          | 157,061      |
| Patronage Capital and Margins  | (1,210,723)  |

#### Ba