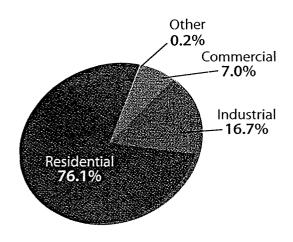

-------|--------|
| Breckinridge           | 13,368 |
| Grayson                | 1,517  |
| Hancock                | 79     |
| Hardin                 | 12     |
| Meade                  | 11,253 |
| Ohio                   | 1,230  |
| Total                  | 27.450 |

| 2007  | ************************************** | 27,459 |
|-------|----------------------------------------|--------|
|       | ge Kilowatt-hour<br>ential per month)  | use    |
| 2007  | •••••                                  | 1,366  |
| Miles | of Line                                |        |
| 2007  |                                        | 2,948  |
|       | ımers per Mile                         | 9.31   |
| ZUU/  |                                        |        |

**Accounts Billed** 

#### **REVENUE SOURCES**



#### **MAJOR COSTS**



## FINANCIAL RESULTS

#### Statement of Operations For the Year Ending December 31, 2007

| Operating Revenue              | \$29,766,744 |
|--------------------------------|--------------|
| Operating Expense              |              |
| Purchased Power                | \$17,029,259 |
| Operating System               | 6,882,262    |
| Depreciation                   | 2,702,560    |
| Taxes                          | 34,075       |
| Interest on Loans              | 2,222,123    |
| Other Deductions               | 49,369       |
| Total Cost of Electric Service | \$28,919,647 |
| Operating Margins              | 847,097      |
| Non-Operating Margins          | 206,565      |
| Other Capital Credits          | 157,061      |
| Patronage Capital and Margins  |