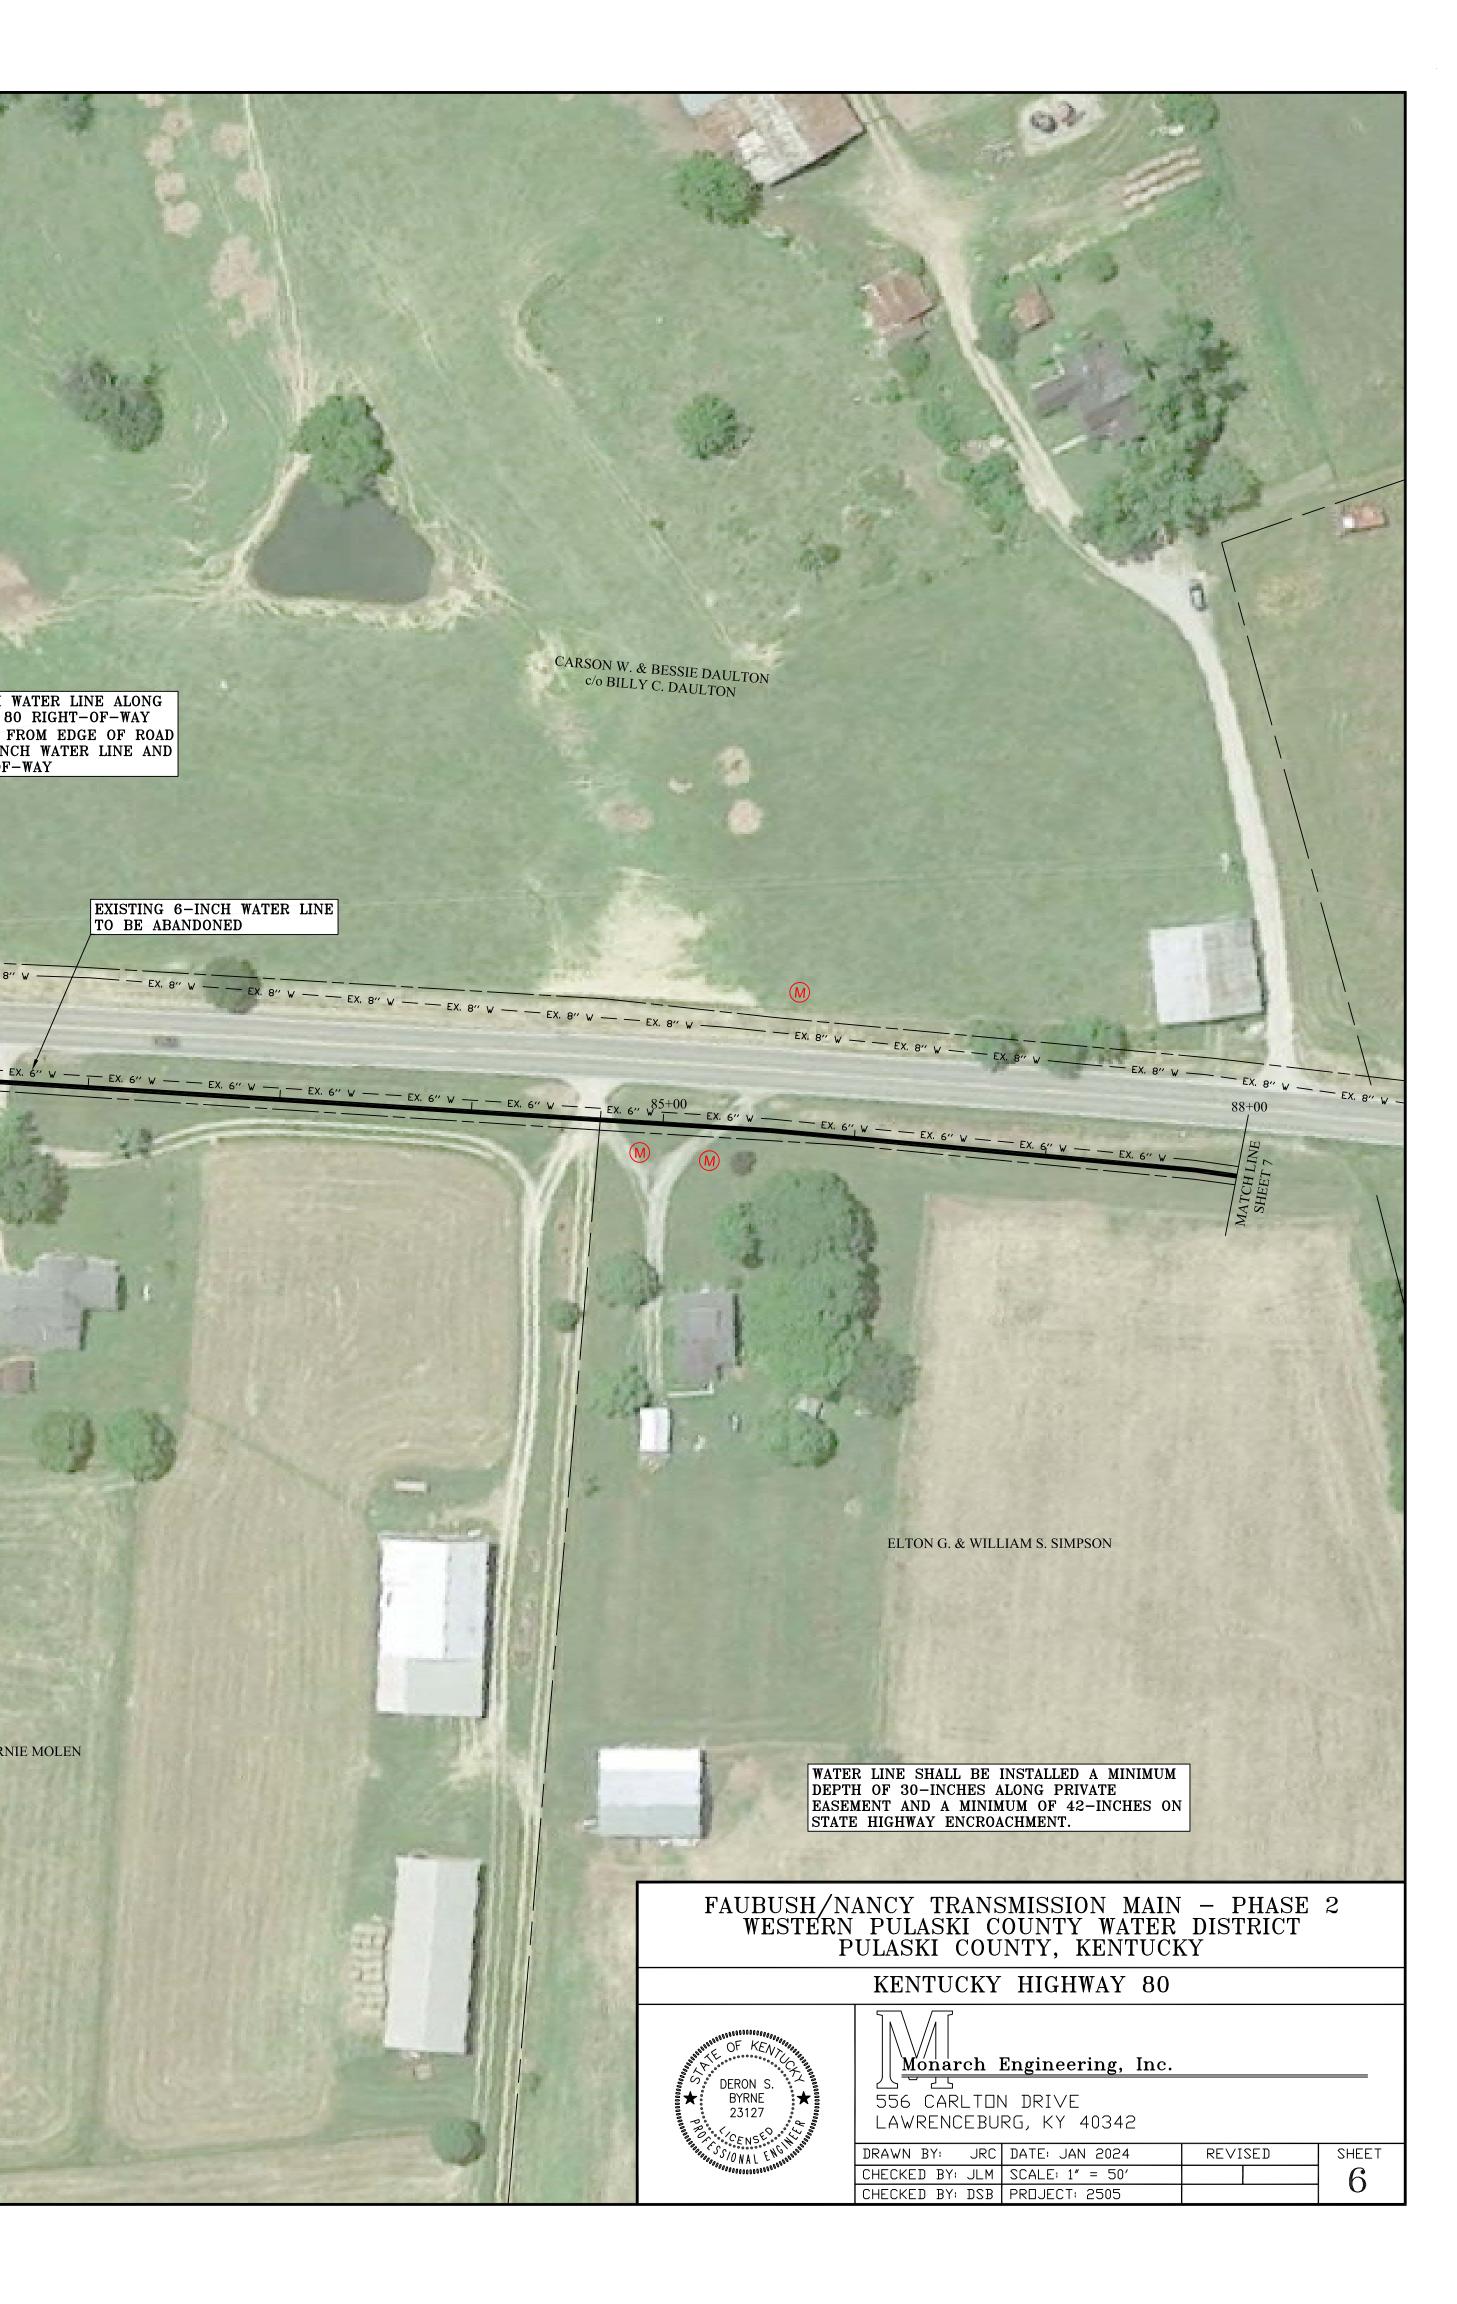

EXISTING 6-INCH WATER LINE TO BE ABANDONED

— EX. 8" W —

INSTALL 12-INCH CL350 DUCTILE IRON WATER LINE

**KENTUCKY HIGHWAY 80** 

— EX. 8" W - EX. 8" W -

WESLEY & BERNIE MOLEN

LAWRENCE & OREIDA HANEY

DON R. HANEY & MARK E. HANEY