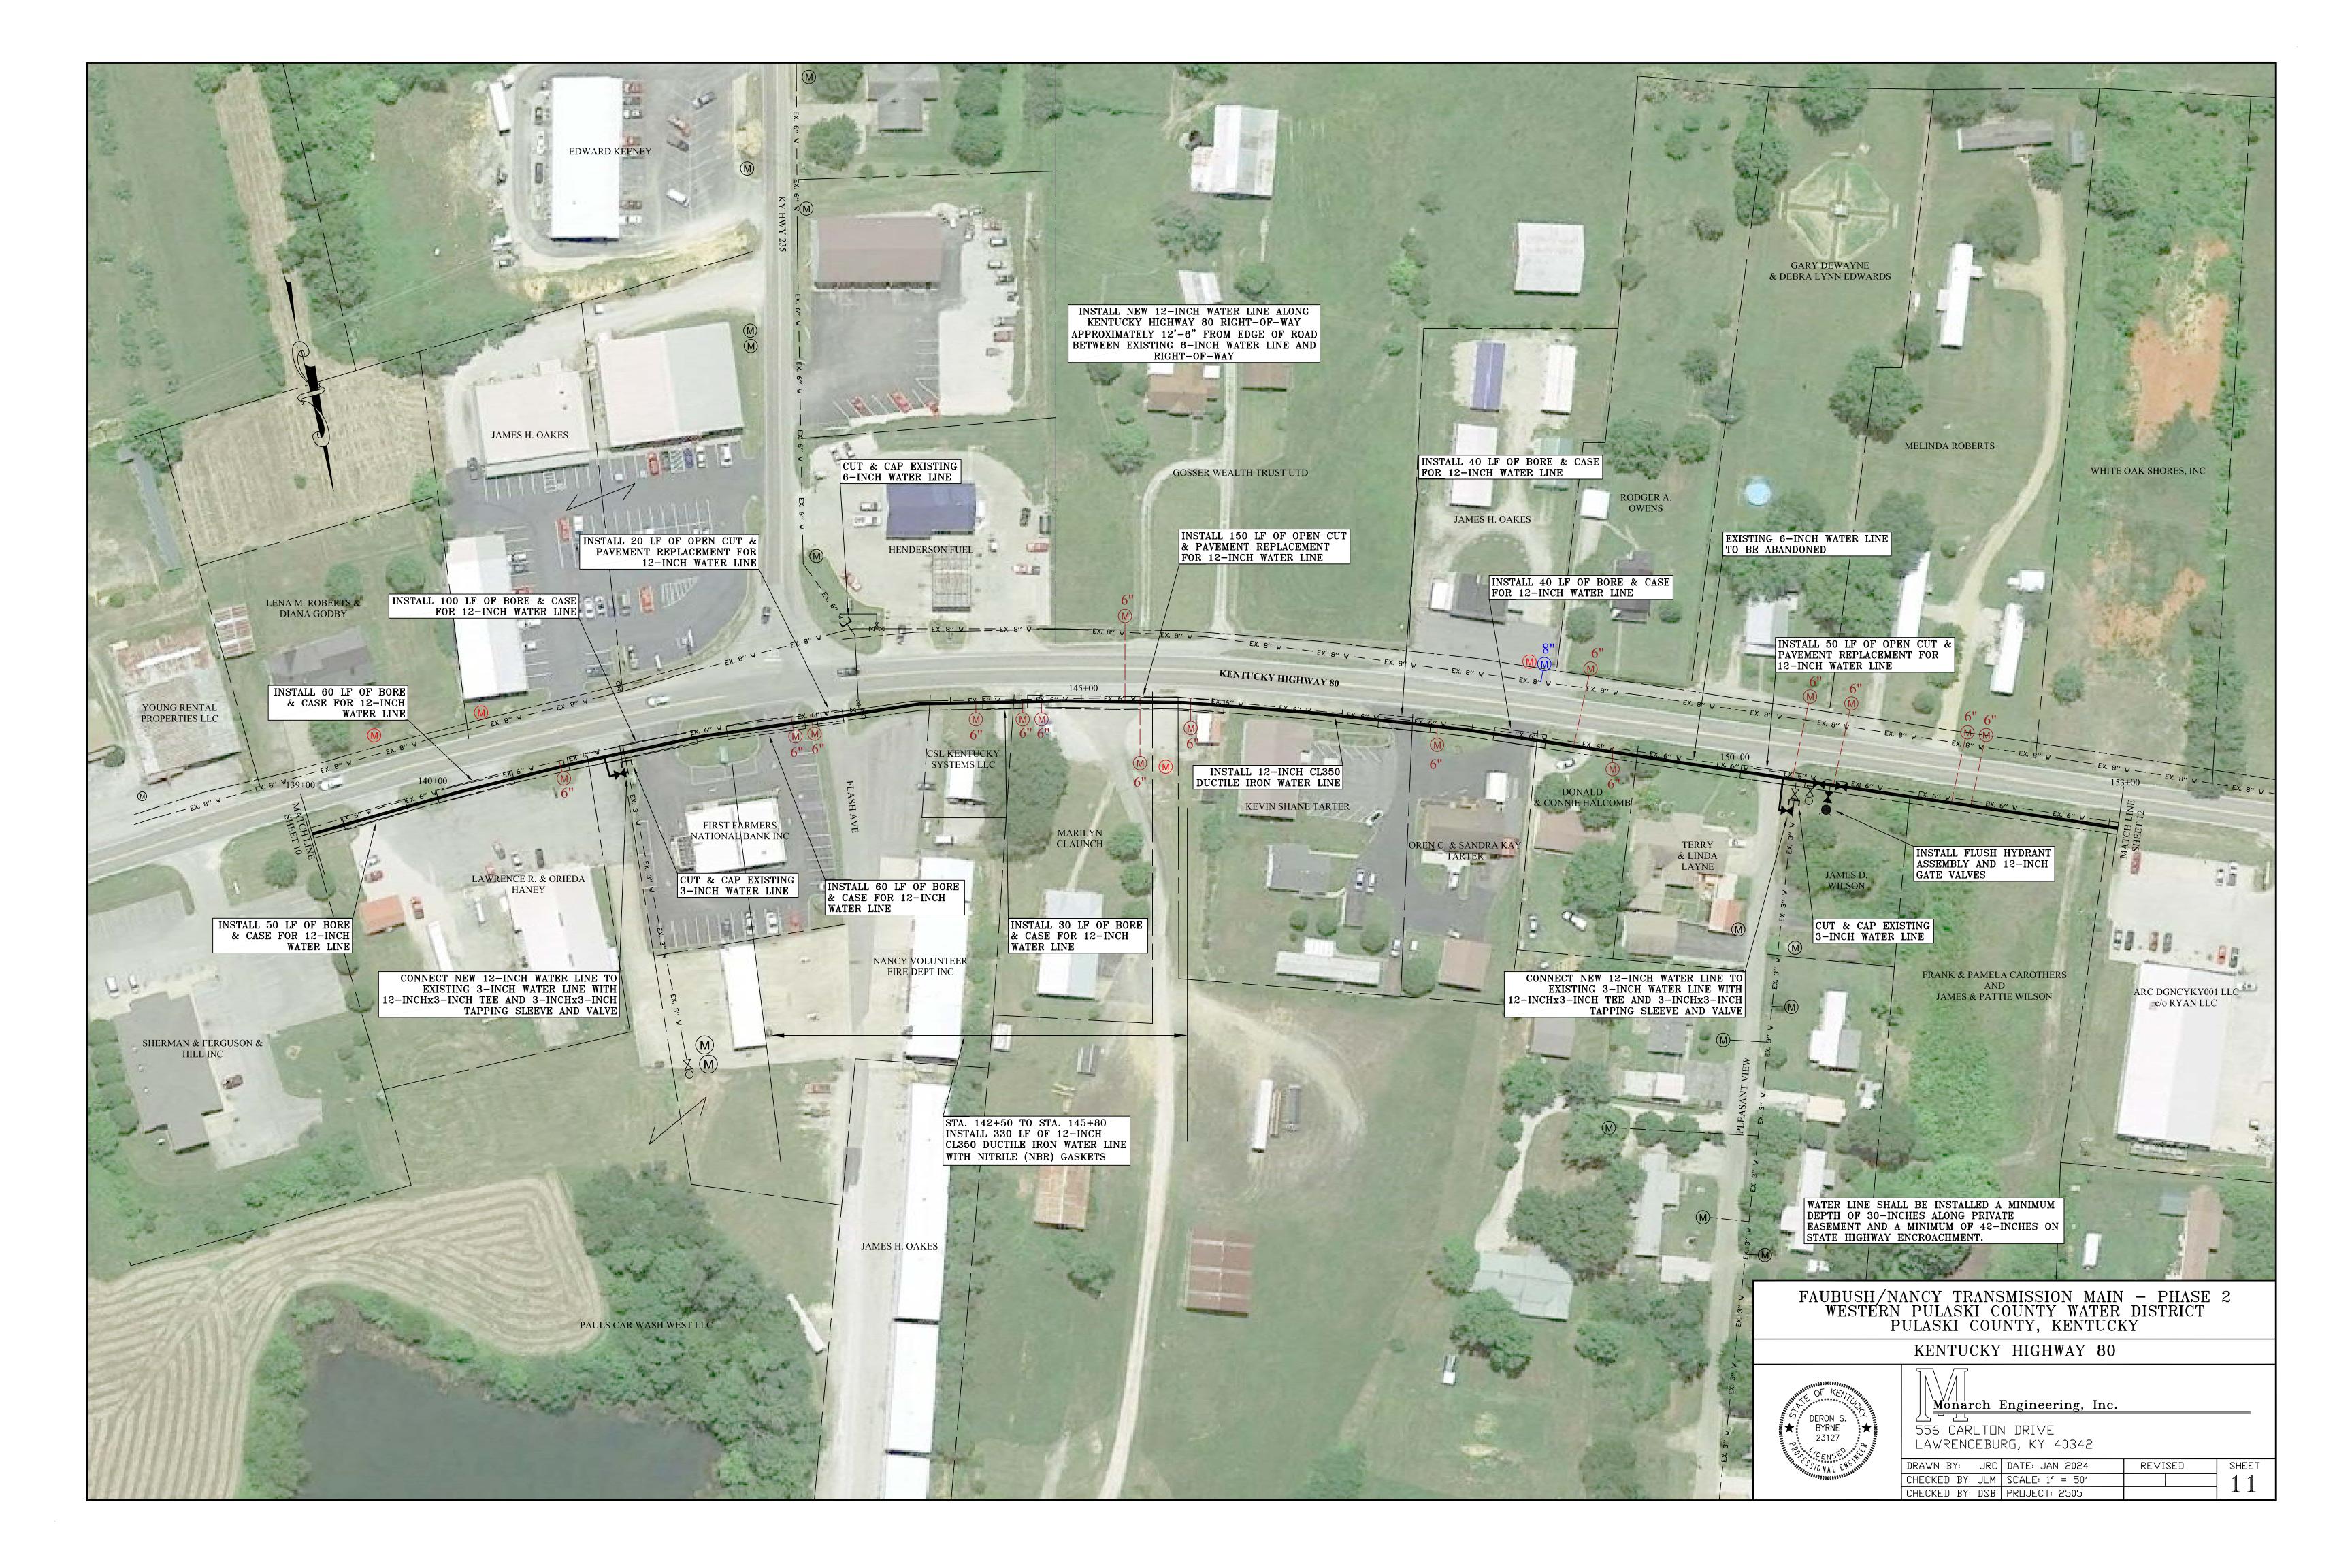

Marrie .

COLUMN TWO IS NOT

INSTALL NEW 12-INCH WATER LINE ALONG KENTUCKY HIGHWAY 80 RIGHT-OF-WAY APPROXIMATELY 13'-6" FROM EDGE OF ROAD BETWEEN EXISTING 6-INCH WATER LINE AND RIGHT-OF-WAY

DON R. HANEY & MARK E. HANEY