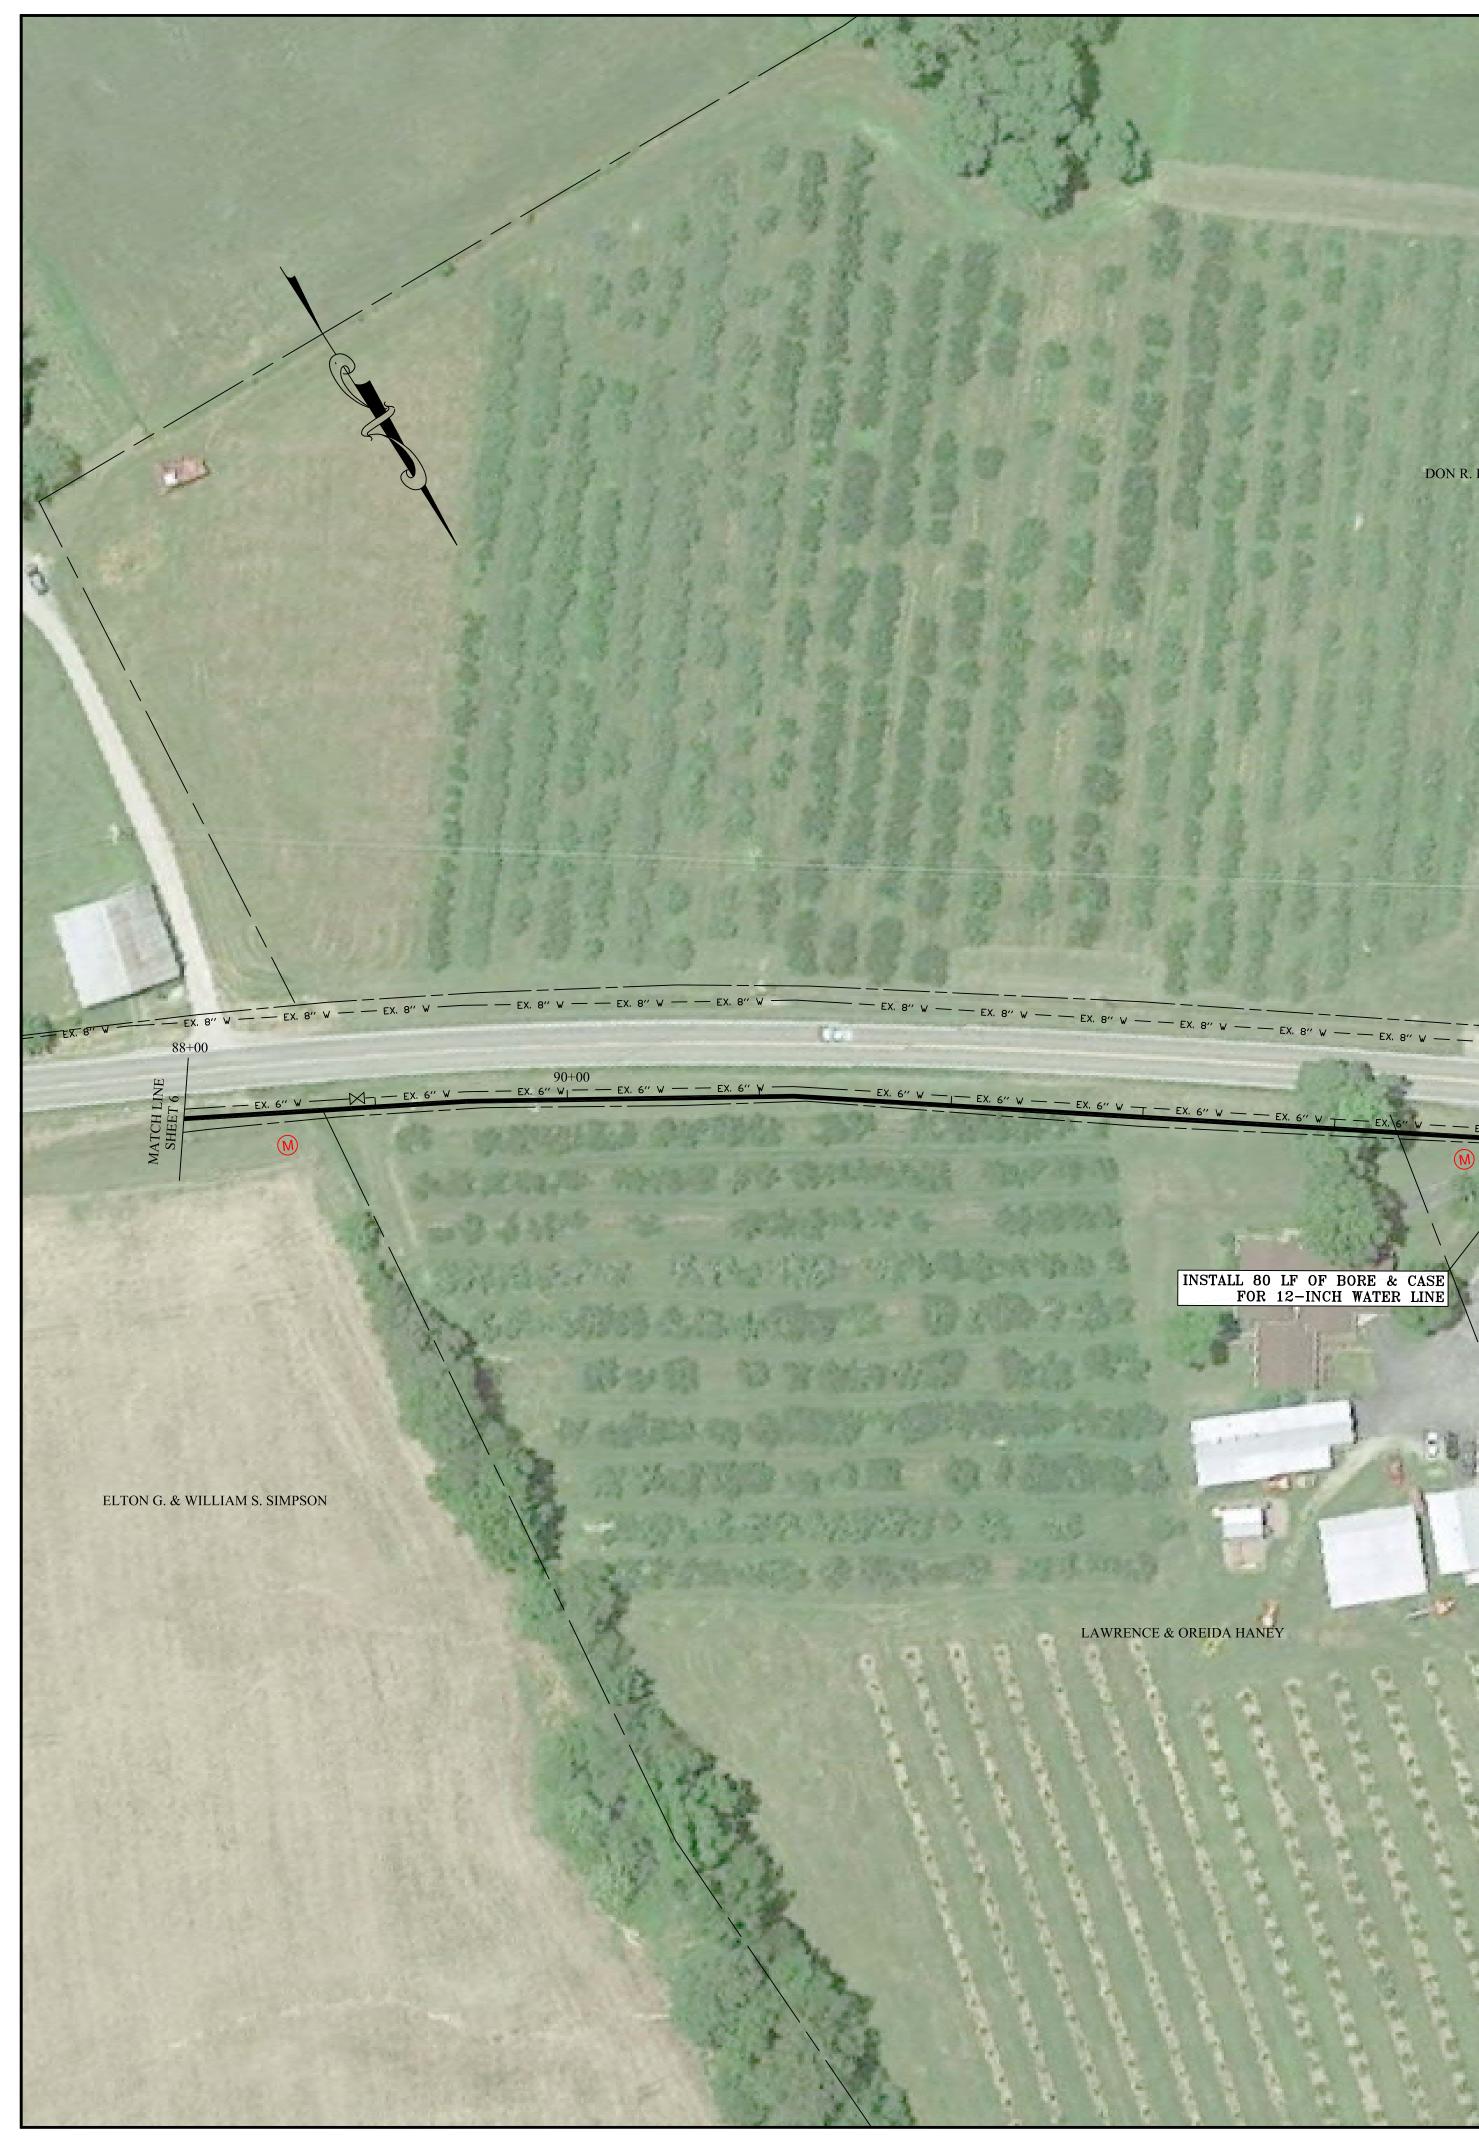

— — EX. 8" W — — EX. 8" W — — EX. 8" W — EX. 8" W —

<u>+</u> EX. 6" W <u>−</u> EX. 6" W <u>−</u>

KENTUCKY HIGHWAY 80

INSTALL 80 LF OF BORE & CASE FOR 12-INCH WATER LINE

INSTALL 12-INCH CL350 DUCTILE IRON WATER LINE