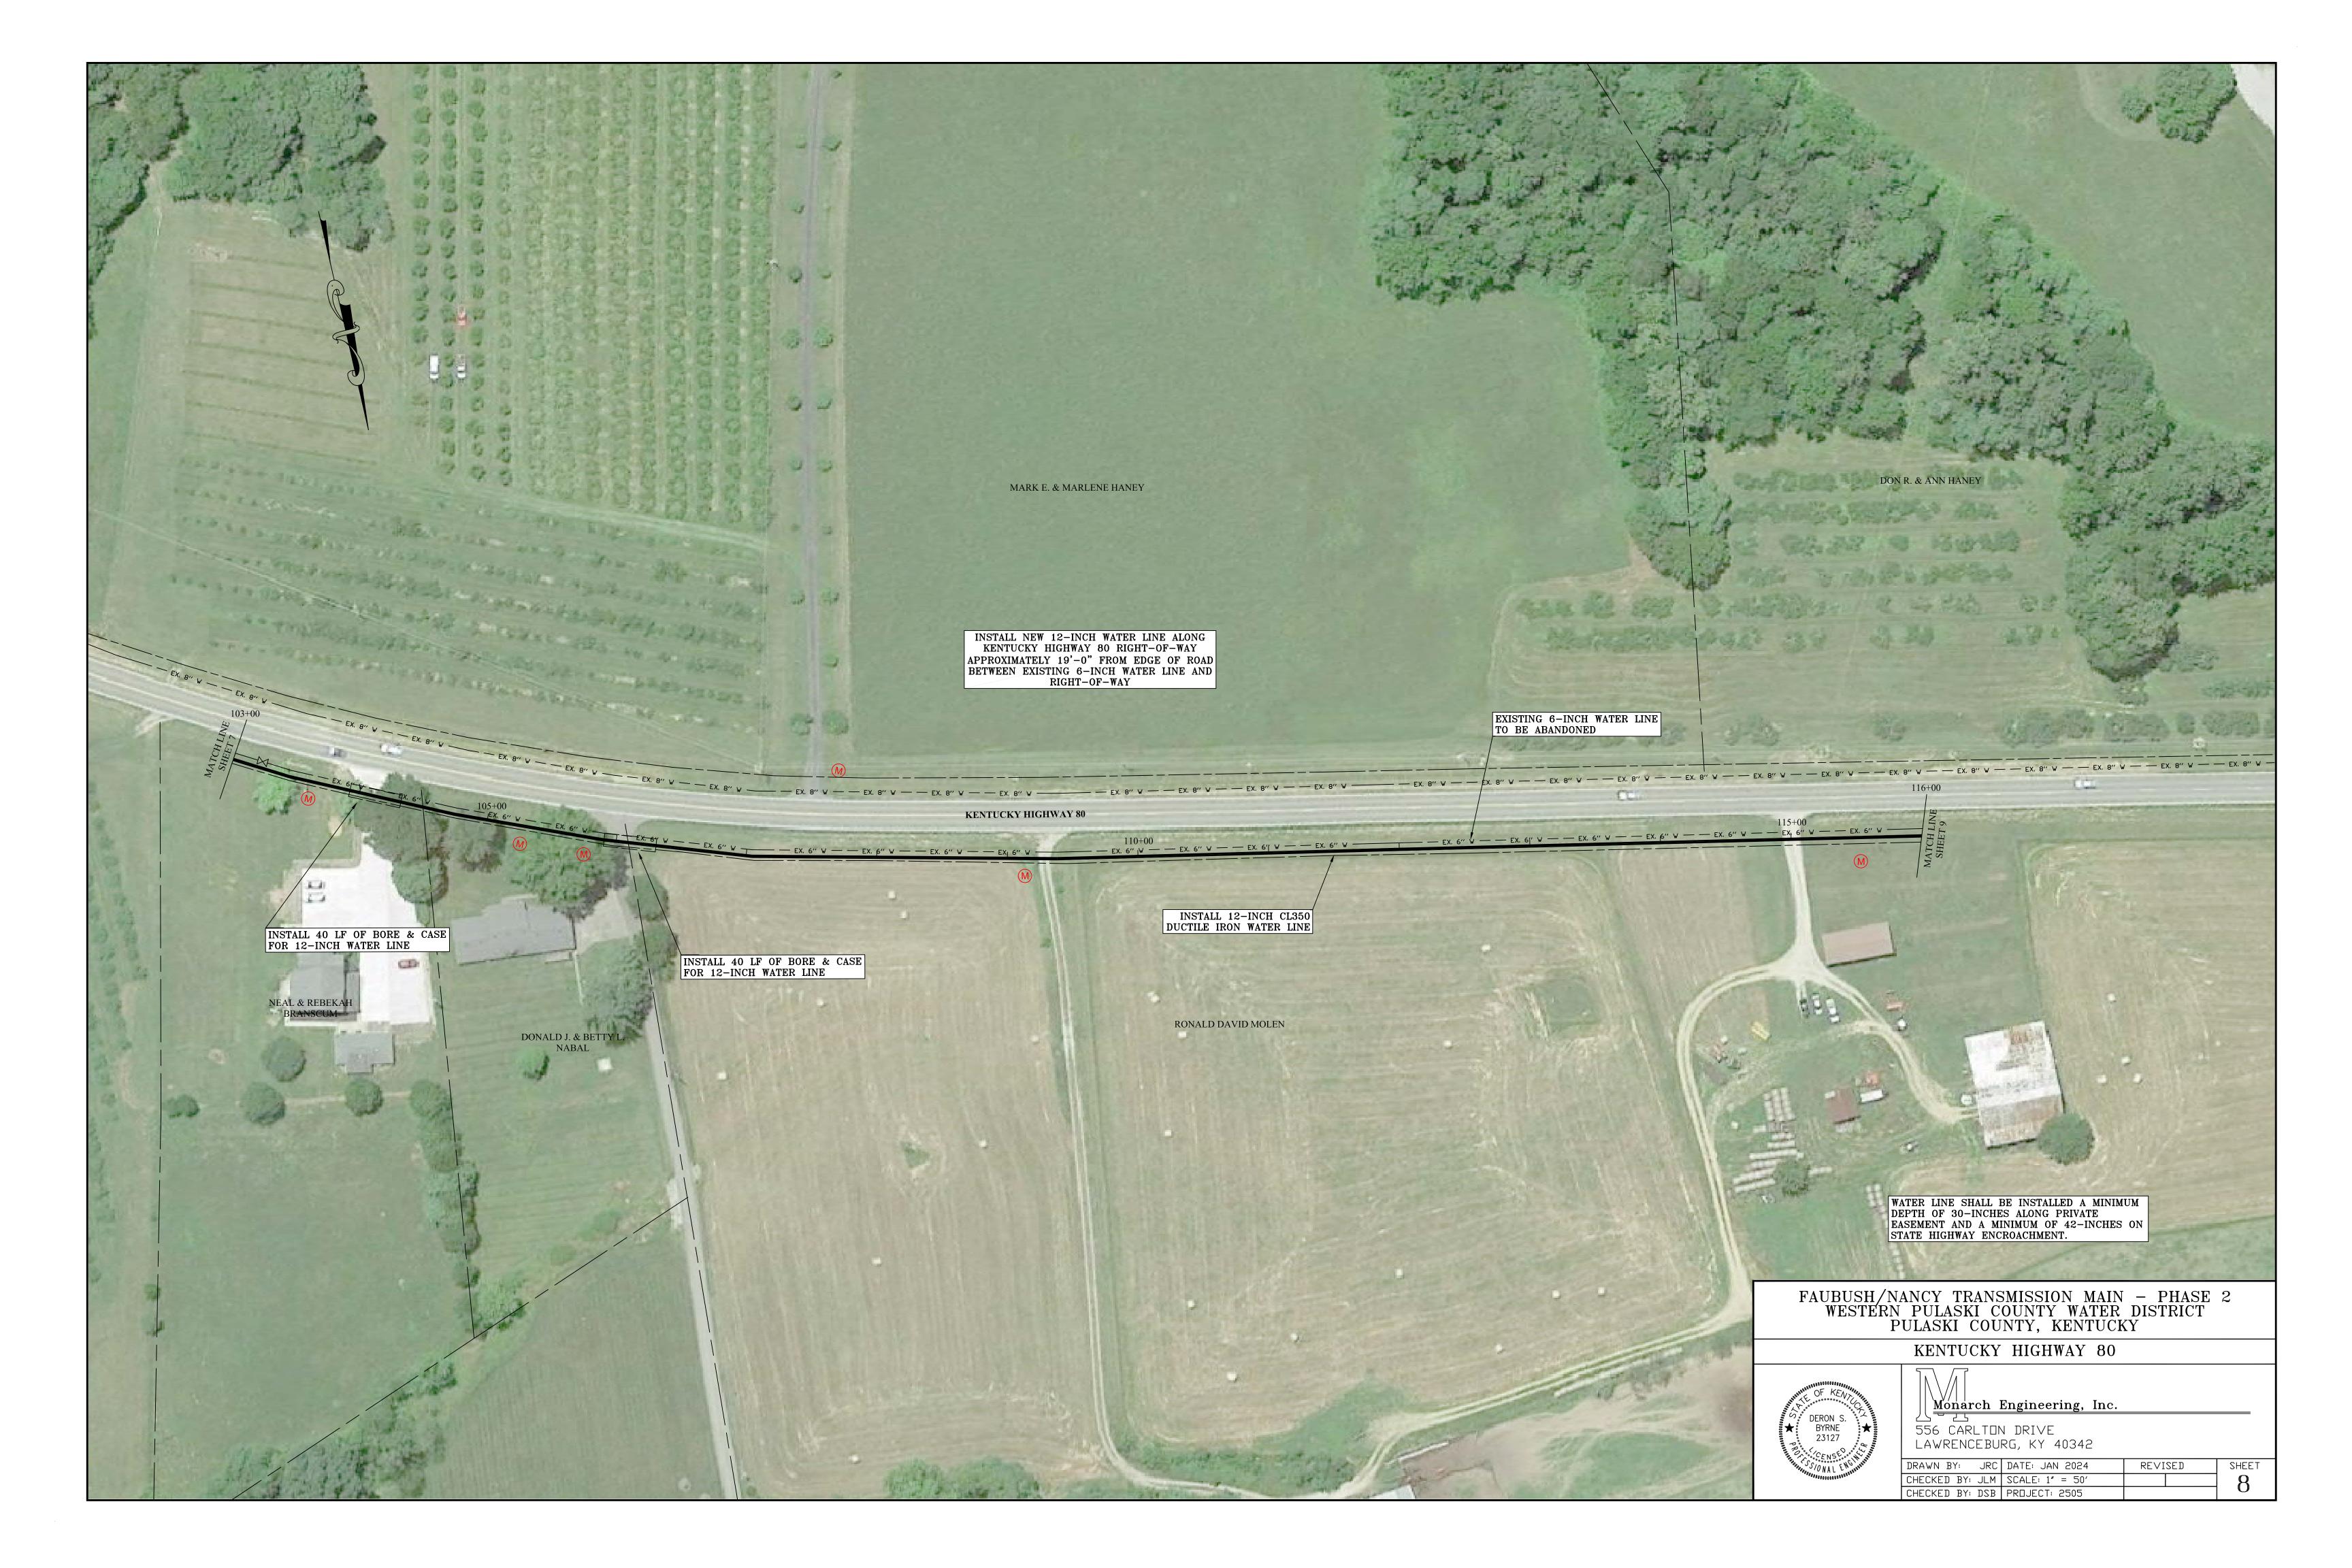

HIGHWAY 80 RIGHT-OF-WAY APPROXIMATELY 14'-0" FROM EDGE OF ROAD BETWEEN EXISTING 6-INCH WATER LINE AND RIGHT-OF-WAY

EXISTING 6-INCH WATER LINE TO BE ABANDONED

— EX. 8" W —

INSTALL 12-INCH CL350 DUCTILE IRON WATER LINE

**KENTUCKY HIGHWAY 80** 

— EX. 8" W - EX. 8" W -

WESLEY & BERNIE MOLEN





LAWRENCE & OREIDA HANEY

DON R. HANEY & MARK E. HANEY

— — EX. 8" W — — EX. 8" W — — EX. 8" W — EX. 8" W —

<u>+</u> EX. 6" W <u>−</u> EX. 6" W <u>−</u>

KENTUCKY HIGHWAY 80

INSTALL 80 LF OF BORE & CASE FOR 12-INCH WATER LINE

INSTALL 12-INCH CL350 DUCTILE IRON WATER LINE

Marrie .

COLUMN TWO IS NOT

INSTALL NEW 12-INCH WATER LINE ALONG KENTUCKY HIGHWAY 80 RIGHT-OF-WAY APPROXIMATELY 13'-6" FROM EDGE OF ROAD BETWEEN EXISTING 6-INCH WATER LINE AND RIGHT-OF-WAY



DON R. HANEY & MARK E. HANEY