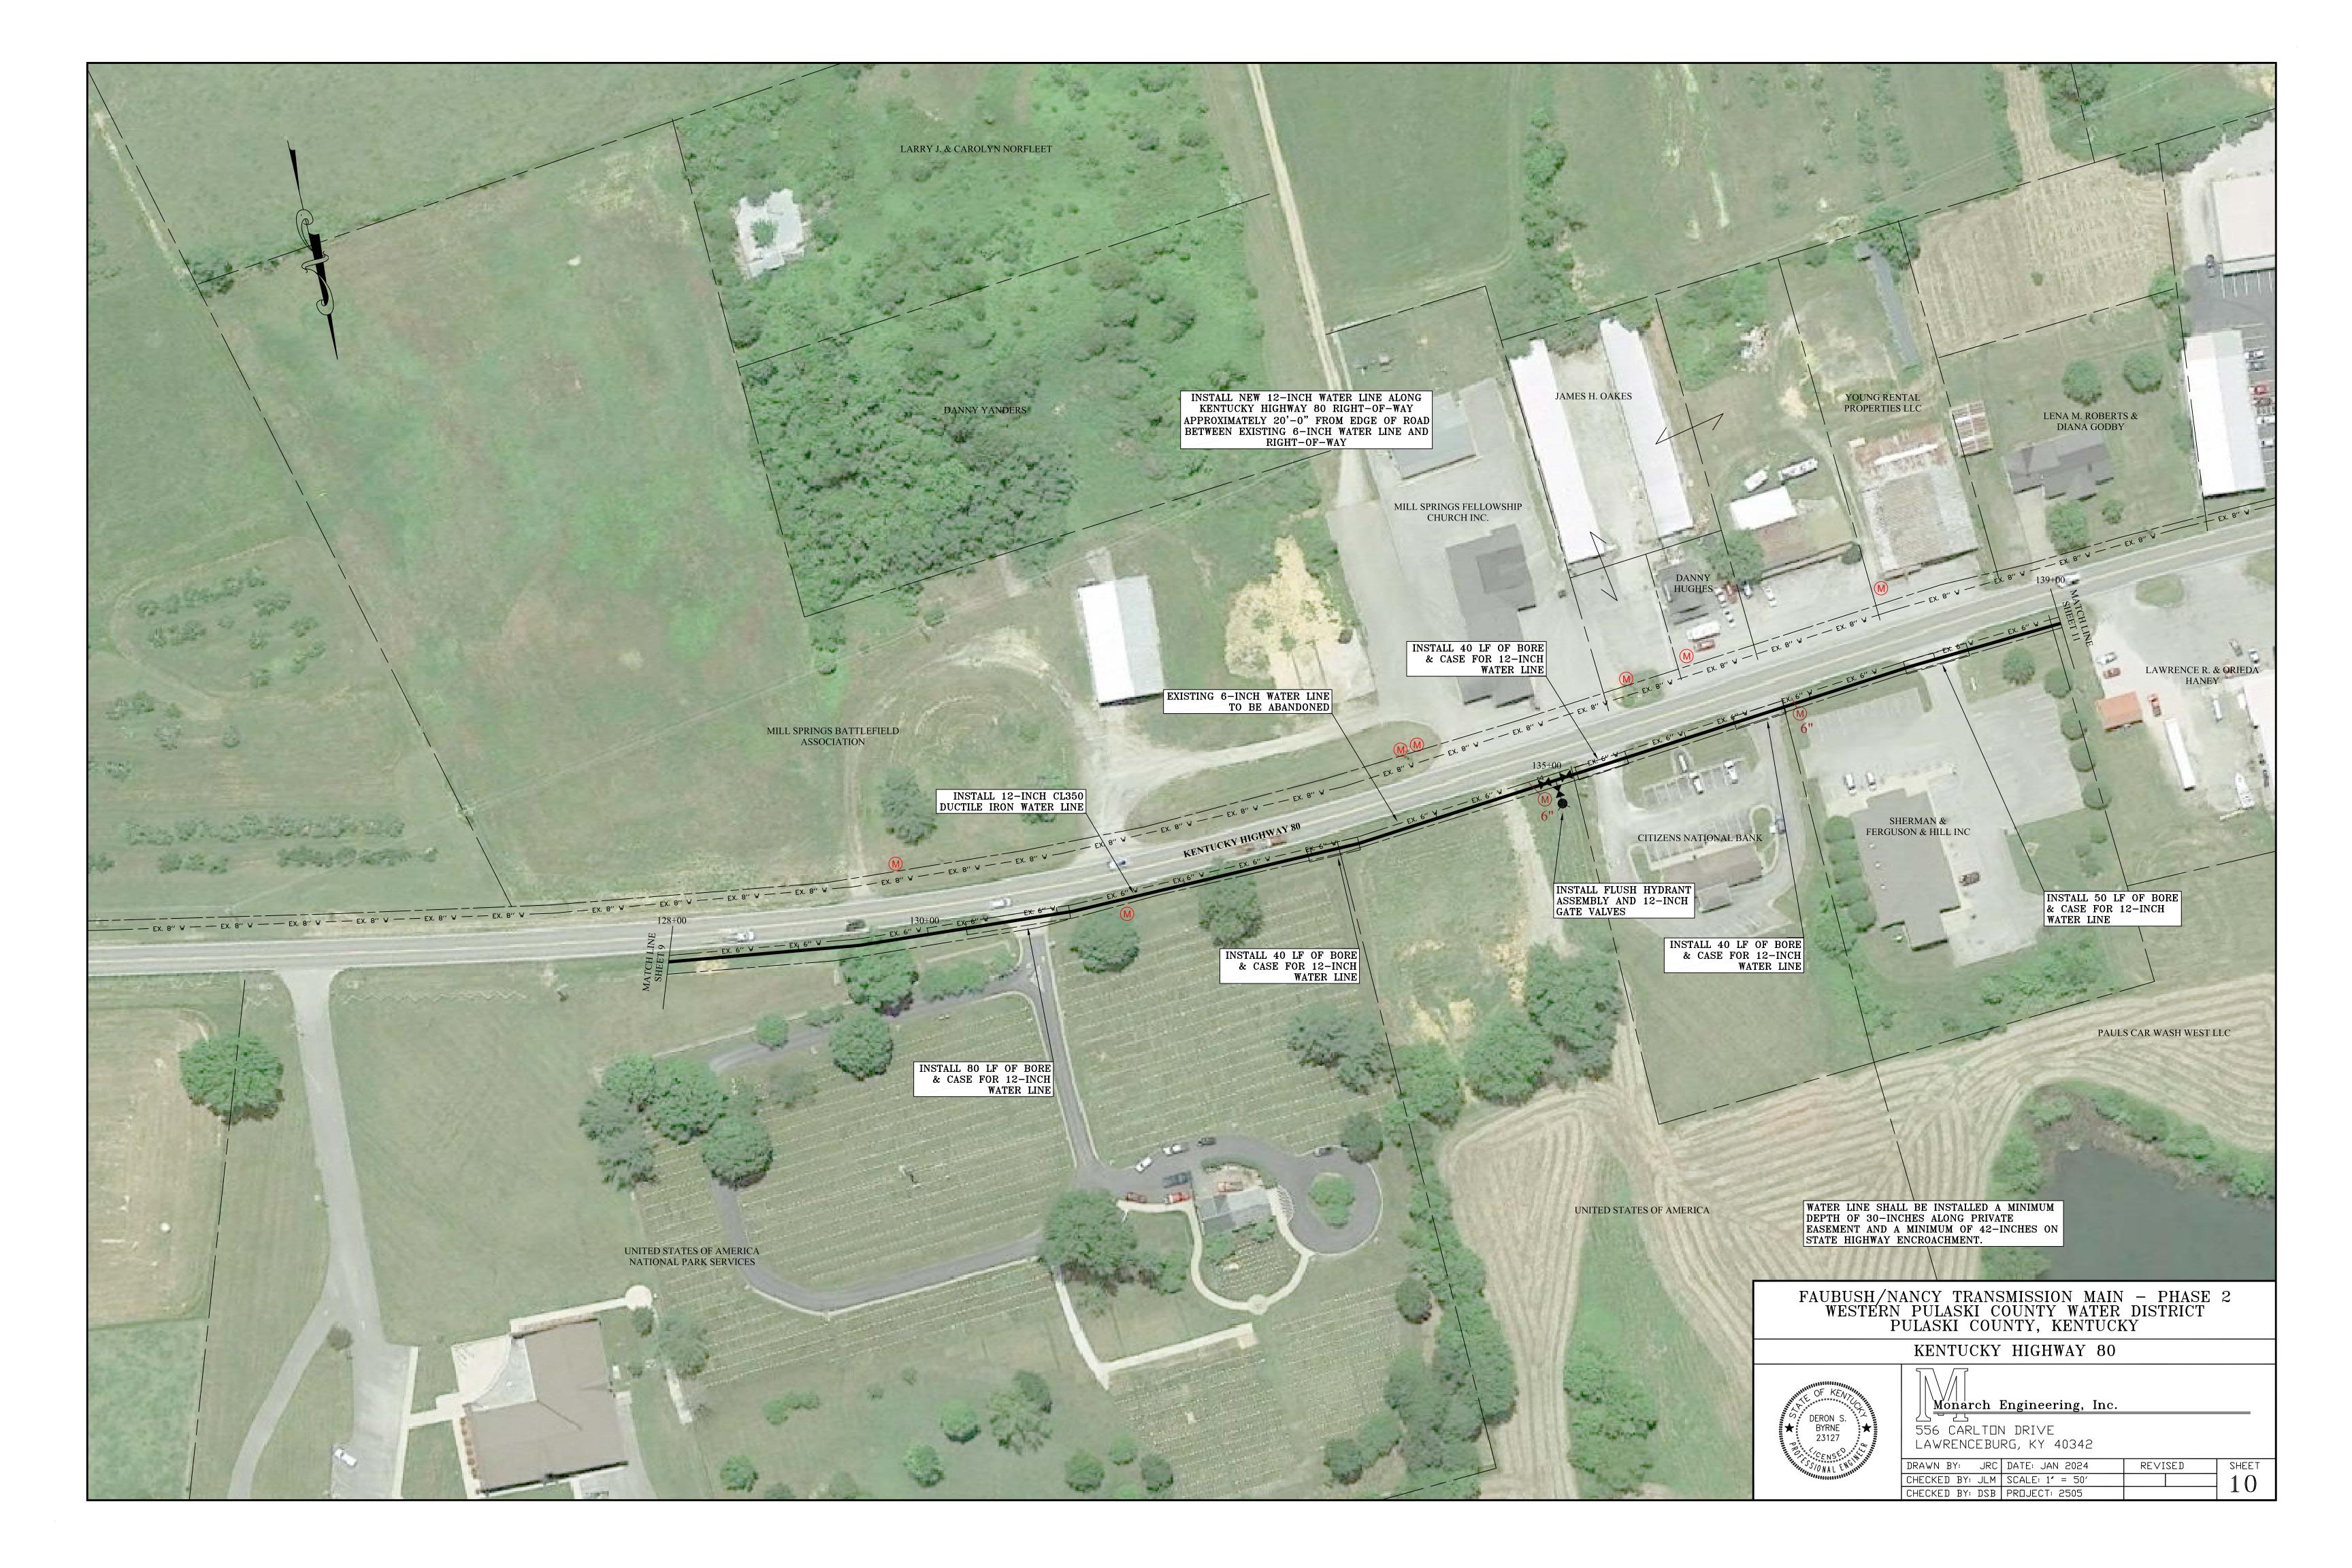

CARSON W. & BESSIE DAULTON c/o BILLY C. DAULTON

INSTALL NEW 12-INCH WATER LINE ALONG KENTUCKY HIGHWAY 80 RIGHT-OF-WAY APPROXIMATELY 14'-0" FROM EDGE OF ROAD BETWEEN EXISTING 6-INCH WATER LINE AND RIGHT-OF-WAY

EXISTING 6-INCH WATER LINE TO BE ABANDONED

— EX. 8" W —

INSTALL 12-INCH CL350 DUCTILE IRON WATER LINE

**KENTUCKY HIGHWAY 80** 

— EX. 8" W - EX. 8" W -

WESLEY & BERNIE MOLEN

LAWRENCE & OREIDA HANEY

DON R. HANEY & MARK E. HANEY

— — EX. 8" W — — EX. 8" W — — EX. 8" W — EX. 8" W —

<u>+</u> EX. 6" W <u>−</u> EX. 6" W <u>−</u>

KENTUCKY HIGHWAY 80

INSTALL 80 LF OF BORE & CASE FOR 12-INCH WATER LINE

INSTALL 12-INCH CL350 DUCTILE IRON WATER LINE