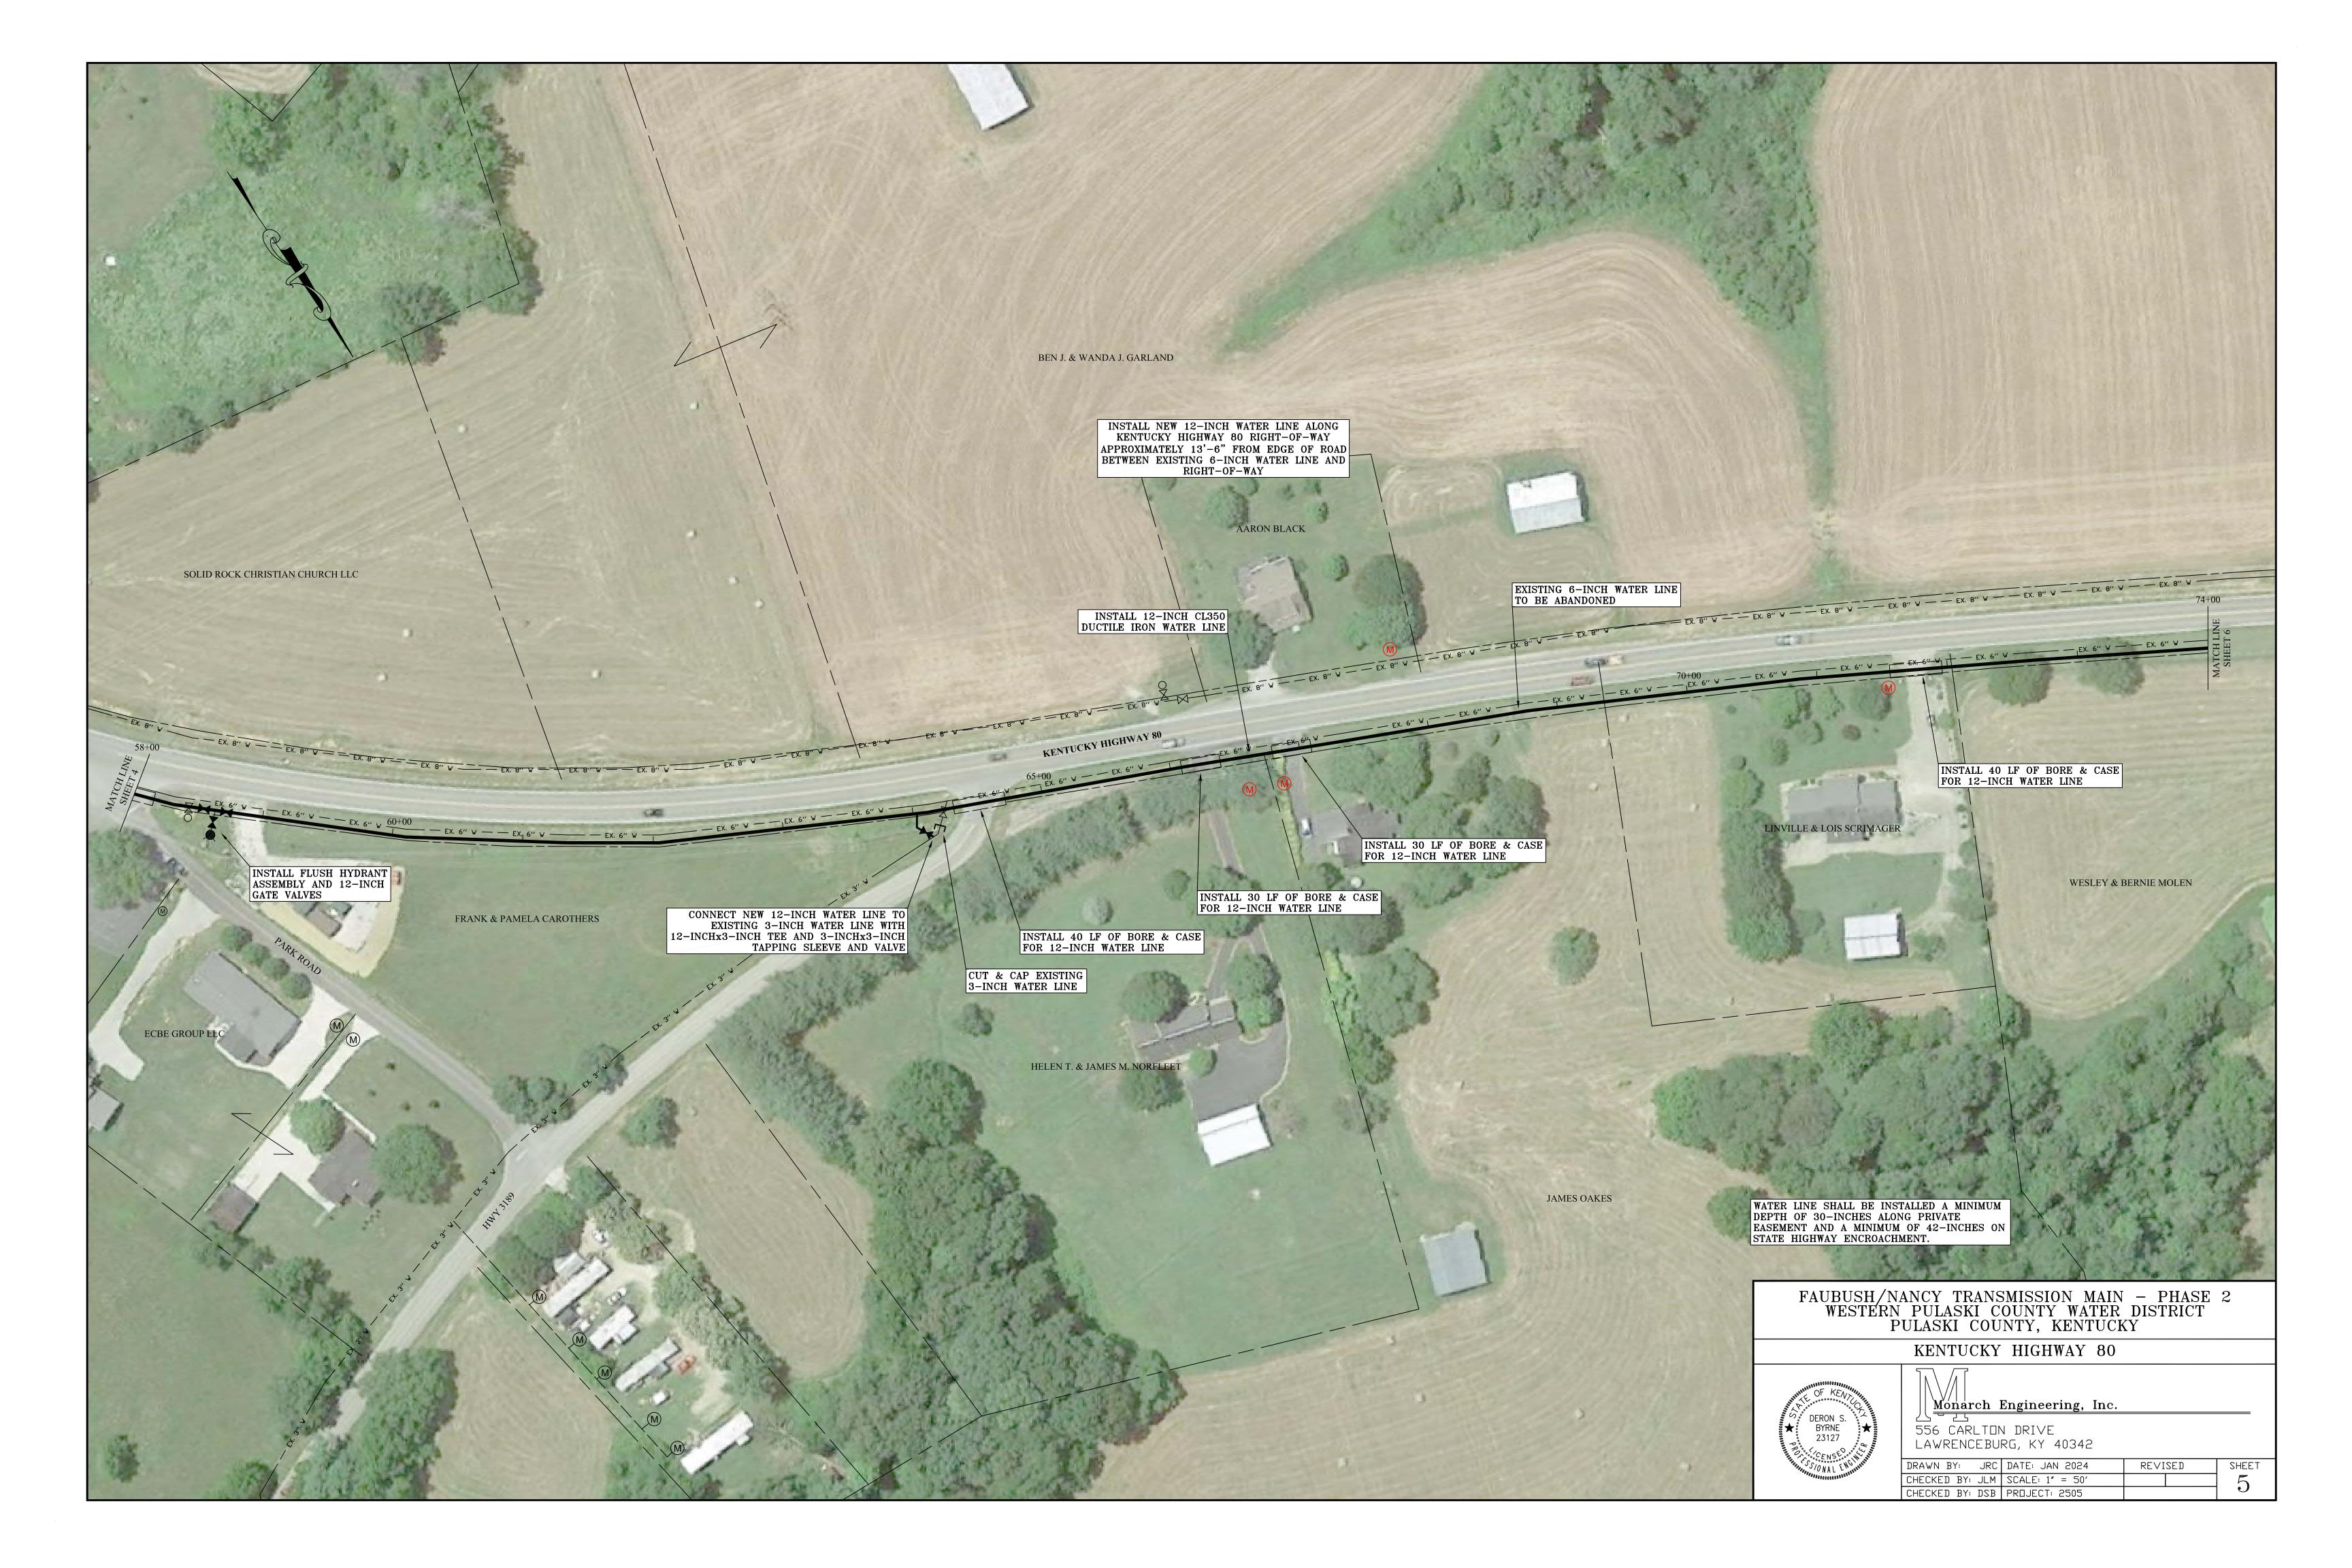

Marrie .

COLUMN TWO IS NOT

INSTALL NEW 12-INCH WATER LINE ALONG KENTUCKY HIGHWAY 80 RIGHT-OF-WAY APPROXIMATELY 13'-6" FROM EDGE OF ROAD BETWEEN EXISTING 6-INCH WATER LINE AND RIGHT-OF-WAY

DON R. HANEY & MARK E. HANEY

EXISTING 6-INCH WATER LINE TO BE ABANDONED

— EX. 8" W —

INSTALL 12-INCH CL350 DUCTILE IRON WATER LINE

**KENTUCKY HIGHWAY 80** 

— EX. 8" W - EX. 8" W -

WESLEY & BERNIE MOLEN

LAWRENCE & OREIDA HANEY

DON R. HANEY & MARK E. HANEY