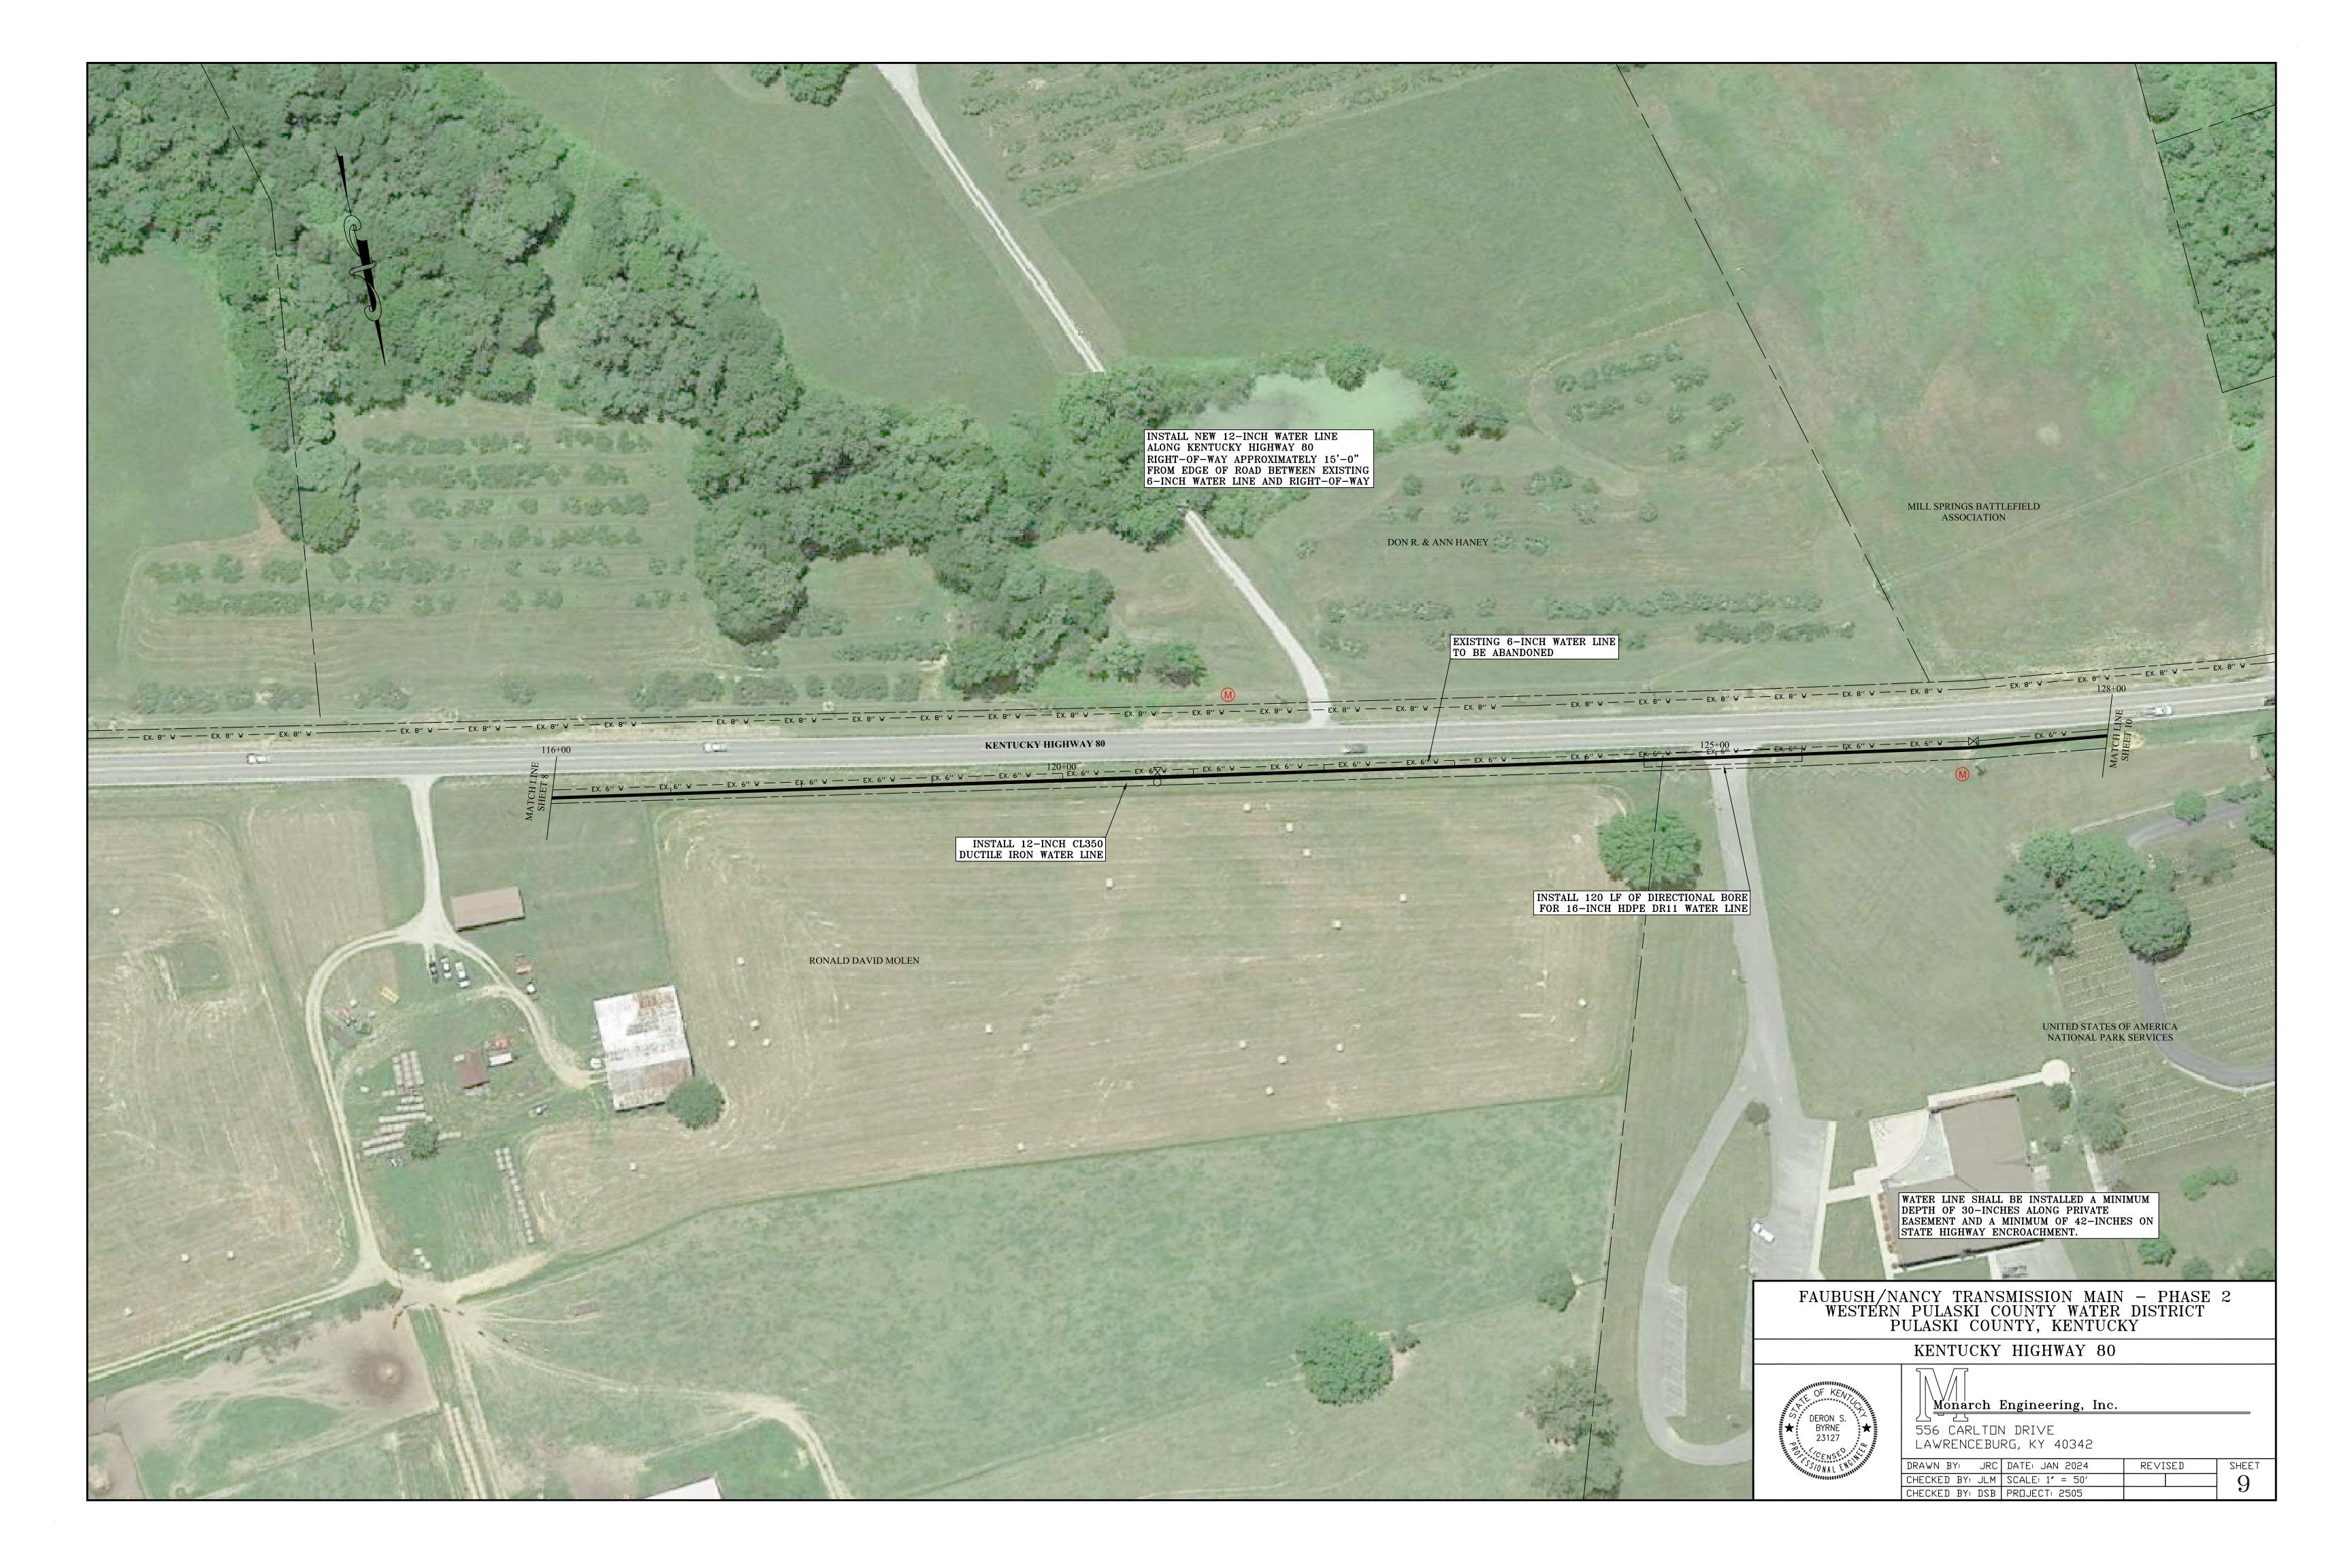

IGHWAY 80 RIGHT-OF-WAY APPROXIMATELY 14'-0" FROM EDGE OF ROAD BETWEEN EXISTING 6-INCH WATER LINE AND RIGHT-OF-WAY

EXISTING 6-INCH WATER LINE TO BE ABANDONED

— EX. 8" W —

INSTALL 12-INCH CL350 DUCTILE IRON WATER LINE

**KENTUCKY HIGHWAY 80** 

— EX. 8" W - EX. 8" W -

WESLEY & BERNIE MOLEN





LAWRENCE & OREIDA HANEY

DON R. HANEY & MARK E. HANEY

— — EX. 8" W — — EX. 8" W — — EX. 8" W — EX. 8" W —

<u>+</u> EX. 6" W <u>−</u> EX. 6" W <u>−</u>

KENTUCKY HIGHWAY 80

INSTALL 80 LF OF BORE & CASE FOR 12-INCH WATER LINE

INSTALL 12-INCH CL350 DUCTILE IRON WATER LINE

Marrie .

COLUMN TWO IS NOT

INSTALL NEW 12-INCH WATER LINE ALONG KENTUCKY HIGHWAY 80 RIGHT-OF-WAY APPROXIMATELY 13'-6" FROM EDGE OF ROAD BETWEEN EXISTING 6-INCH WATER LINE AND RIGHT-OF-WAY



DON R. HANEY & MARK E. HANEY