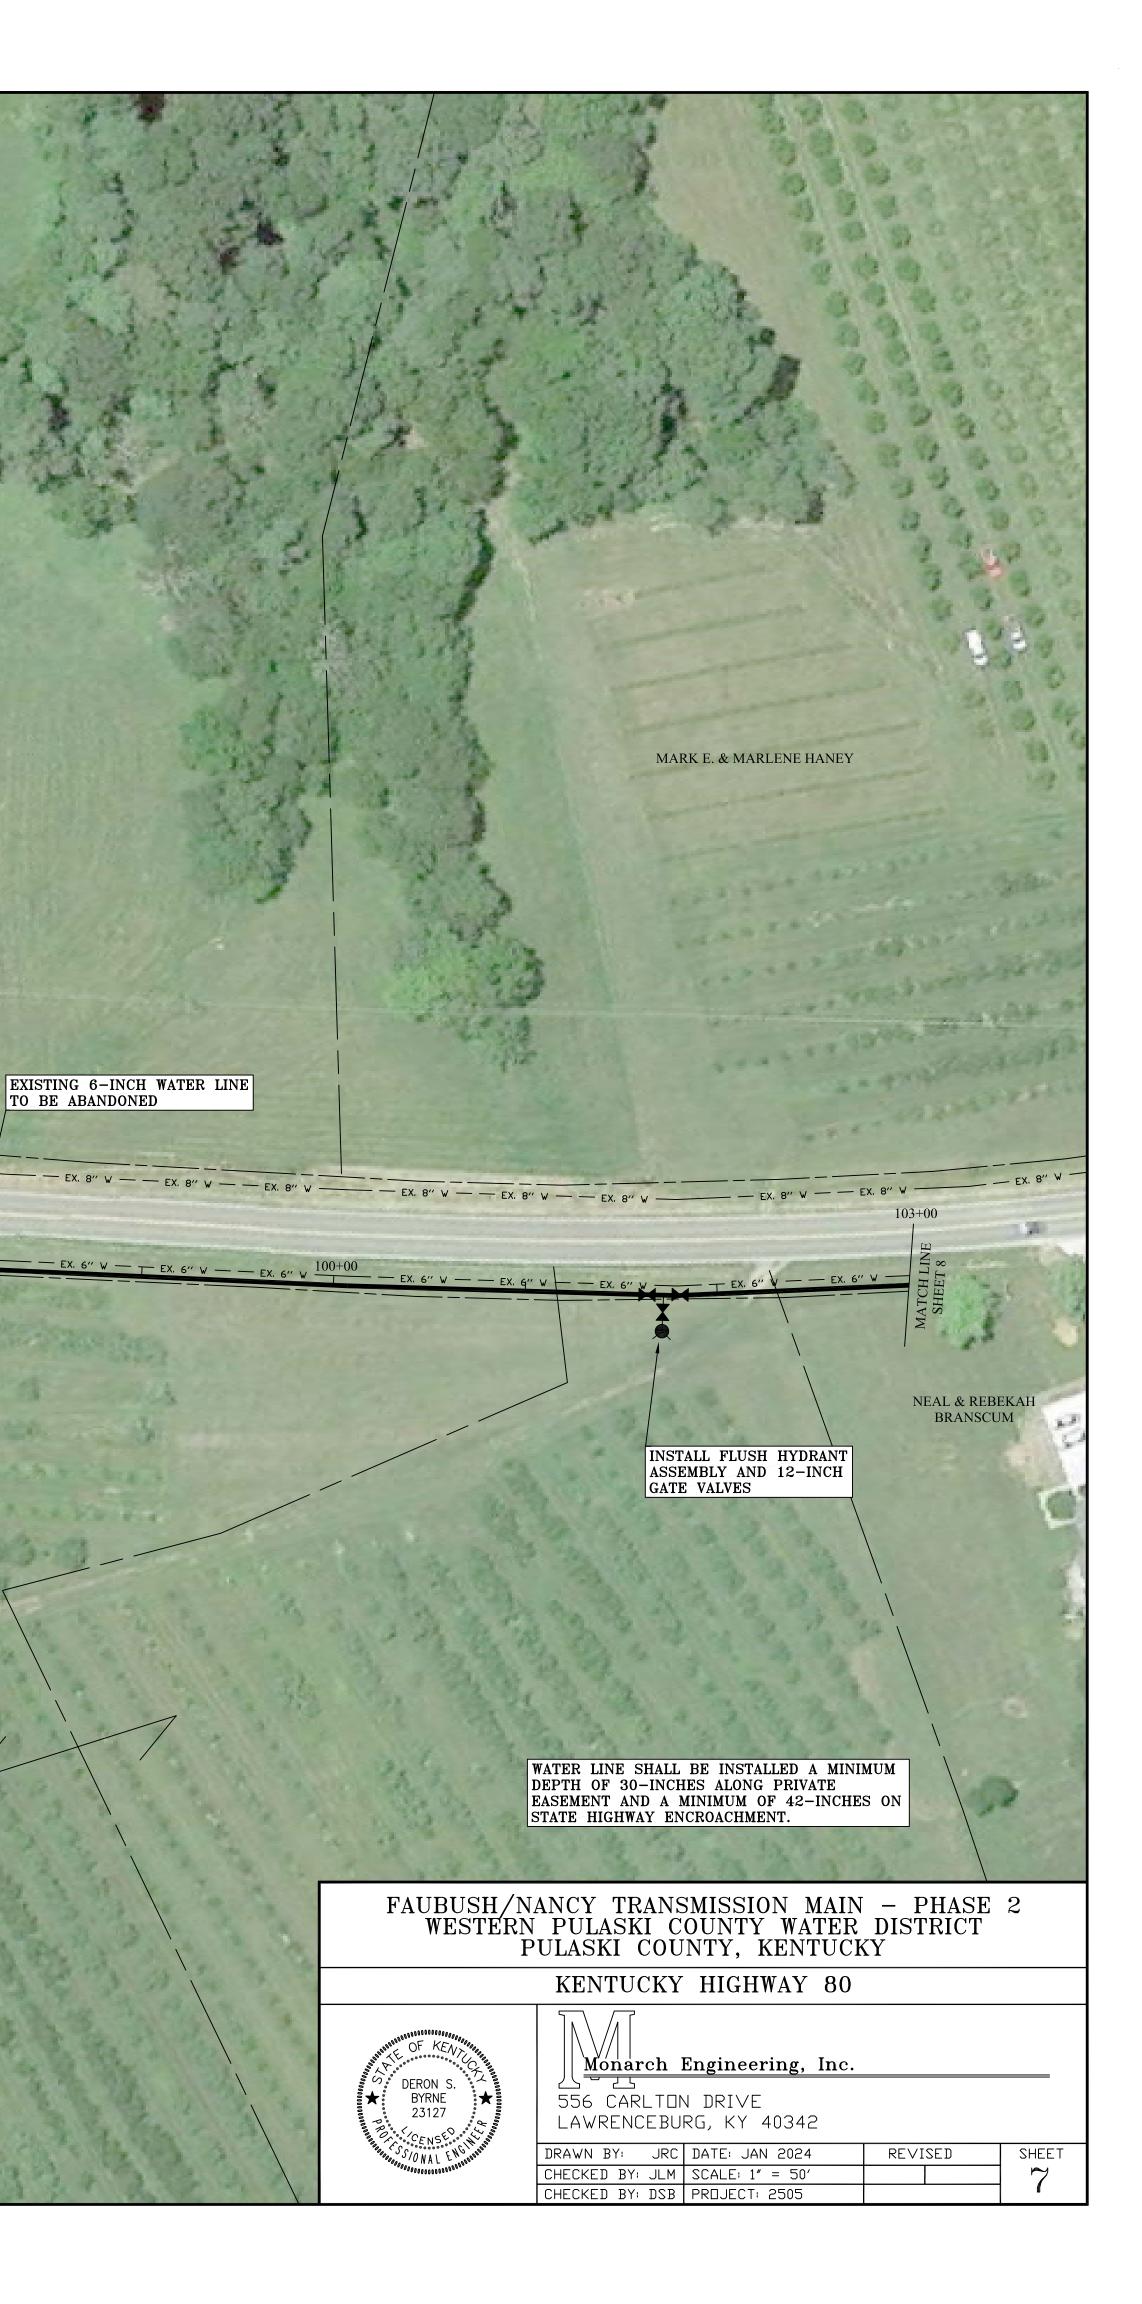

KY HIGHWAY 80 RIGHT-OF-WAY APPROXIMATELY 14'-0" FROM EDGE OF ROAD BETWEEN EXISTING 6-INCH WATER LINE AND RIGHT-OF-WAY

EXISTING 6-INCH WATER LINE TO BE ABANDONED

— EX. 8" W —

INSTALL 12-INCH CL350 DUCTILE IRON WATER LINE

**KENTUCKY HIGHWAY 80** 

— EX. 8" W - EX. 8" W -

WESLEY & BERNIE MOLEN





LAWRENCE & OREIDA HANEY

DON R. HANEY & MARK E. HANEY

— — EX. 8" W — — EX. 8" W — — EX. 8" W — EX. 8" W —

<u>+</u> EX. 6" W <u>−</u> EX. 6" W <u>−</u>

KENTUCKY HIGHWAY 80

INSTALL 80 LF OF BORE & CASE FOR 12-INCH WATER LINE

INSTALL 12-INCH CL350 DUCTILE IRON WATER LINE

Marrie .

COLUMN TWO IS NOT

INSTALL NEW 12-INCH WATER LINE ALONG KENTUCKY HIGHWAY 80 RIGHT-OF-WAY APPROXIMATELY 13'-6" FROM EDGE OF ROAD BETWEEN EXISTING 6-INCH WATER LINE AND RIGHT-OF-WAY



DON R. HANEY & MARK E. HANEY