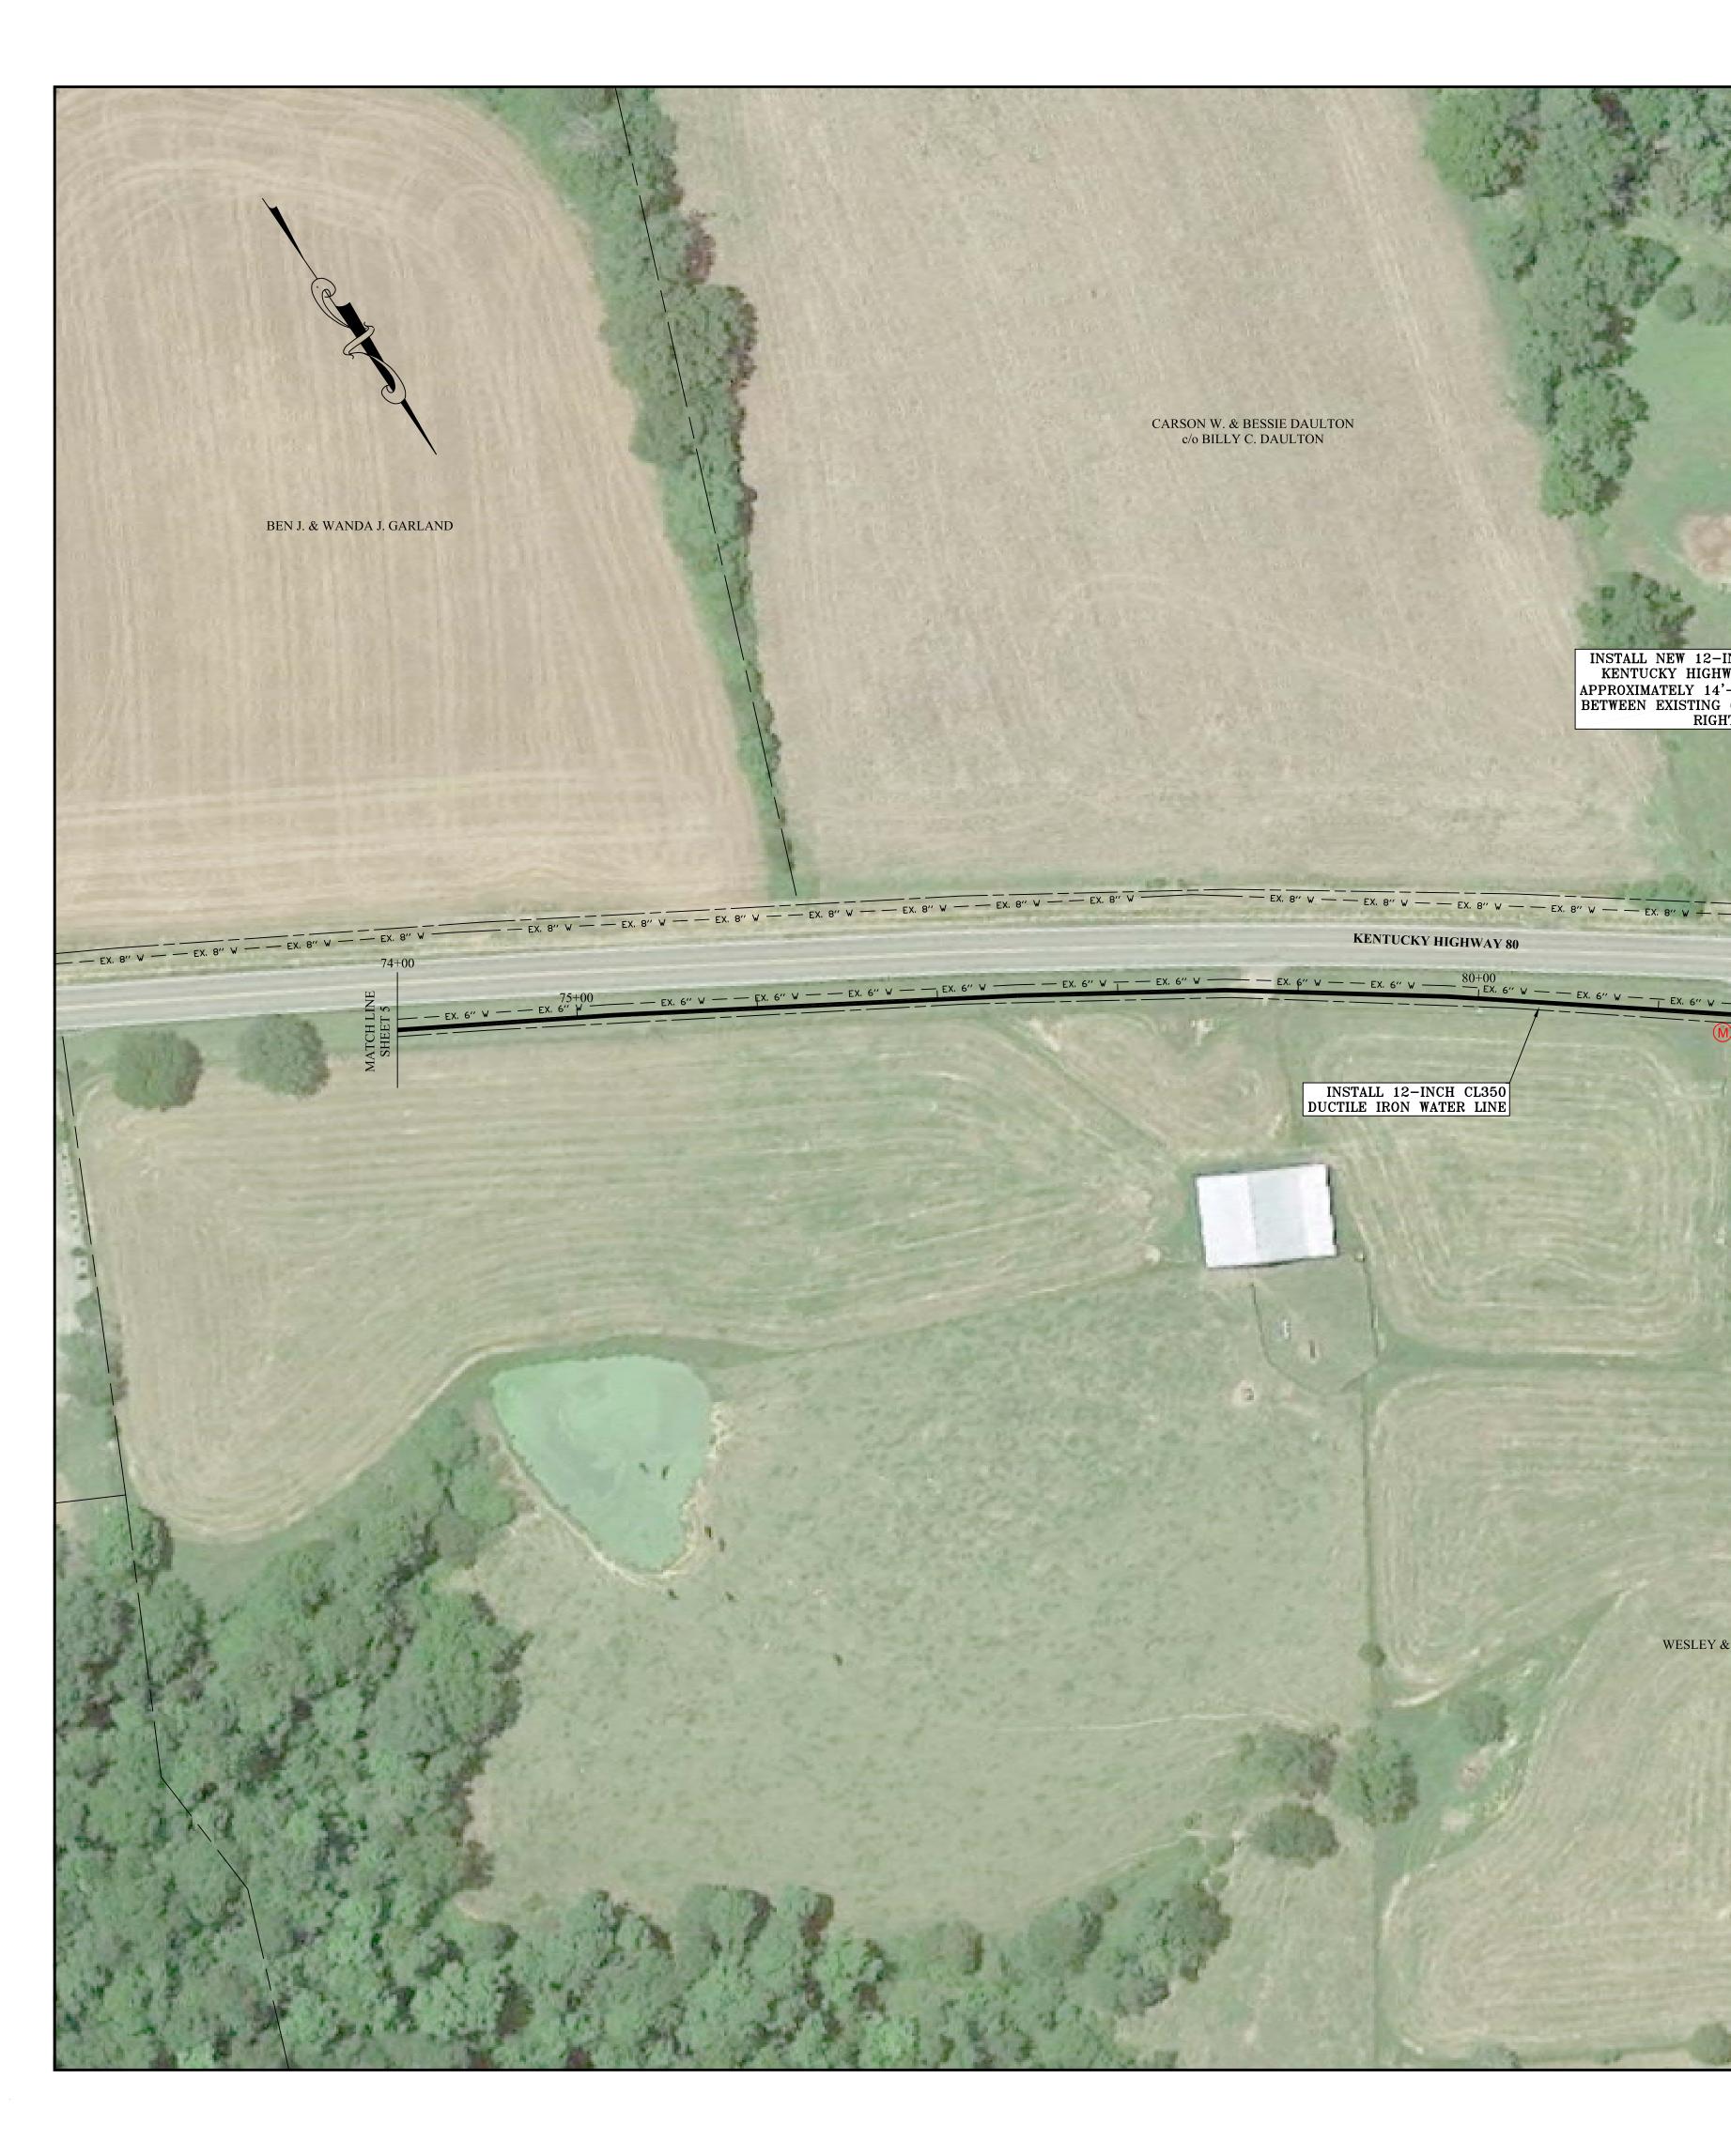

CARSON W. & BESSIE DAULTON c/o BILLY C. DAULTON

INSTALL NEW 12-INCH WATER LINE ALONG KENTUCKY HIGHWAY 80 RIGHT-OF-WAY APPROXIMATELY 14'-0" FROM EDGE OF ROAD BETWEEN EXISTING 6-INCH WATER LINE AND RIGHT-OF-WAY