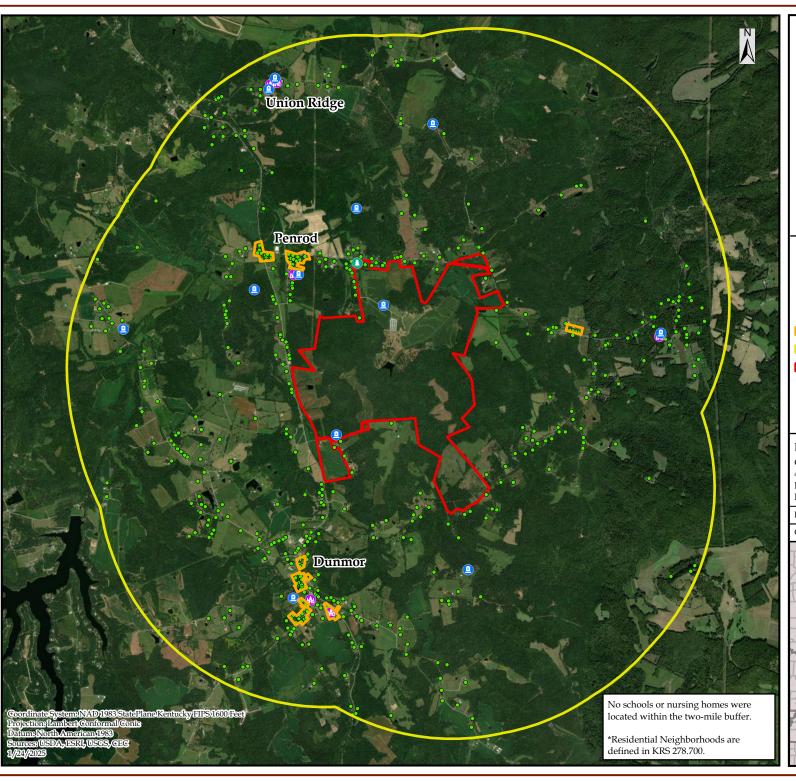

# CONTEXT MAP

**Lost City Renewables LLC** 

Muhlenberg County, Kentucky

Prepared for:

### **Lost City** Renewables, LLC

FIGURE 1:

Two-mile Vicinity Map for the Lost City Solar Project, Muhlenberg County, Kentucky.

- Legend

  County Park
- Cemetery
- Residential
- Residential Neighborhood\*
- ☐ Two-mile Buffer
- Project Area

Scale: 1 in = 4,500 ft