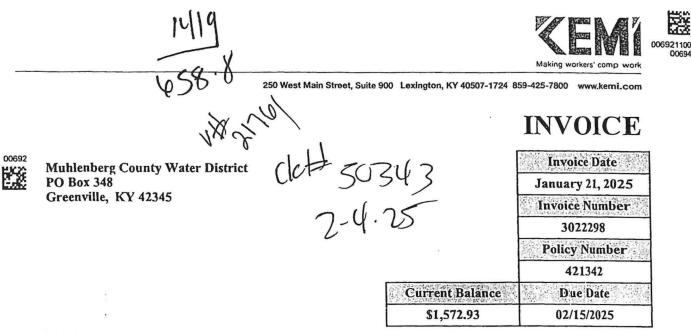

AGENT: SOLUTIONS FIRST LLC DBA LAWTON INSURANCE (270)754-4881

| Current Transactions                |    |                          |            |  |
|-------------------------------------|----|--------------------------|------------|--|
| Explanation                         |    | Policy Period<br>From To | Amount     |  |
| Premium Installment                 | #8 | 06/19/2024 - 06/19/2025  | \$1,476.51 |  |
| Special Fund Assessment Installment | #8 | 06/19/2024 - 06/19/2025  | \$96.42    |  |
|                                     |    | Current Charges          | \$1,572.93 |  |

## **RETURN PAYMENT STUB**

| For billing inquiries, please call your | agent or (859) 425-7800. |
|-----------------------------------------|--------------------------|
| Policy Number                           | <b>Invoice</b> Number    |
| 421342                                  | 3022298                  |