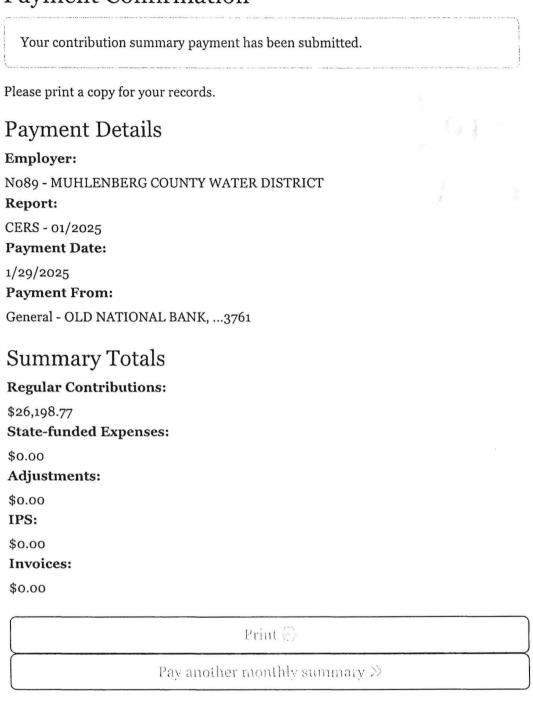

# **Payment Confirmation**

# Monthly Report

Your monthly detail report has been submitted.

Report Details

#### **Employer:**

No89 - MUHLENBERG COUNTY WATER DISTRICT

Report:

CERS - 01/2025

Date Submitted:

1/29/2025 8:53:03 AM

Report Totals

Salary:

\$104,045.41

**Employee Contributions:** 

\$5,163.83

**Health Insurance Contributions:** 

\$679.07

**Employer Contributions:** 

\$20,355.87

**Number of Contributions:** 

16

Click here to submit the Jan 2025 monthly summary for MUHLENBERG COUNTY WATER DISTRICT.

≪ Return to Enter Report Details

Payroll Summary

Invoices

Review & Remit

Enter or confirm the salary amounts listed for each contribution group. If your report contains adjustments or IPS payments, enter or confirm those amounts. When finished, click Save .