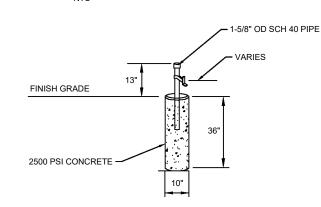

radio electronics equipment and appurtenant equipment. The equipment cabinet or shelter will be approved for use in the Commonwealth of Kentucky by the relevant building inspector. The WCF compound will be fenced and all access gate(s) will be secured. A description of the manner in which the proposed WCF will be constructed is attached as **Exhibit B** and **Exhibit C**.