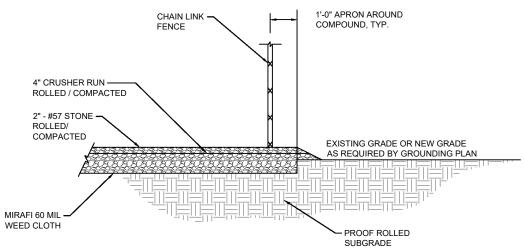

radio electronics equipment and appurtenant equipment. The equipment cabinet or shelter will be approved for use in the Commonwealth of Kentucky by the relevant building inspector. The WCF compound will be fenced and all access gate(s) will be secured. A description of the manner in which the proposed WCF will be constructed is attached as **Exhibit B** and **Exhibit C**.