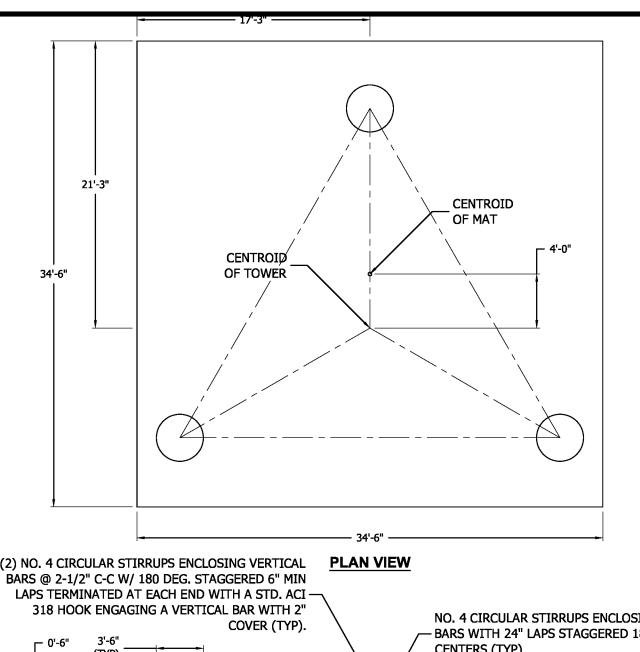

N IN PARENTHESES INDICATE THE NUMBER OF BAYS FROM TOP TO BOTTOM.

| PRODUCTS LLC |  |
|--------------|--|

FILE NO.

246741

DWN CHK APP

SY

REVISIONS

DESCRIPTION

REVISED TOWER HEIGHT TO 255 F

OVED ANTENNA LOADING UP 5 FT

DATE: 09/06/2024

PO BOX 5999 PEORIA, IL 61601-5999 TOLL FREE 800-727-ROHN

THIS DRAWING IS THE PROPERTY OF ROHN. IT IS NOT TO BE REPRODUCED, COPIED OR TRACED IN WHOLE OR IN PART WITHOUT OUR WRITTEN CONSENT.

**BLUE SKY TOWER IV, LLC DESIGN PROFILE** 255 FT RTL TOWER LV LUSBYS MILL, KY

| DWN:<br>AS        |    |         |       | 5/2024 |
|-------------------|----|---------|-------|--------|
| ENG'R:            | \s | SHEET # |       | •      |
| PRJ. ENG'R:<br>AS |    | PRJ. MA | NG'R: |        |
| DRAWING NO:       |    |         |       | REV:   |

246741-01-D1





### **ELEVATION VIEW**

### **FACTORED REACTIONS** Maximum O.T.M = 10,766.1 FT-K Total Tower Wt = 81.2 KIPS Total Shear = **70.2 KIPS** Max. Shear/Leg = 44.2 KIPS Max. Ten./Leg = 401.5 KIPS Max. Comp./Leg = 473.9 KIPS

### **CONCRETE VOLUME**

ROUND PIERS 4.0 CU.YDS PAD 88.2 CU.YDS TOTAL 92.2 CU.YDS

### **GENERAL NOTES**

- FOUNDATION DESIGN HAS BEEN DEVELOPED IN ACCORDANCE WITH GENERALLY ACCEPTED PROFESSIONAL ENGINEERING PRINCIPLES AND PRACTICES WITHIN THE LIMITS OF THE SUBSURFACE DATA PROVIDED. FOUNDATION DESIGN MODIFICATIONS MAY BE REQUIRED IN THE EVENT THE FOLLOWING DESIGN PARAMETERS ARE NOT APPLICABLE FOR THE SUBSURFACE CONDITIONS ENCOUNTERED.
  - A) ULTIMATE SOIL BEARING PRESSURE AT 5.25 FT DEPTH = 27,675 PSF.
  - B) GROUND WATER TABLE IS AT OR BELOW FOUNDATION DEPTH.
  - C) MAX