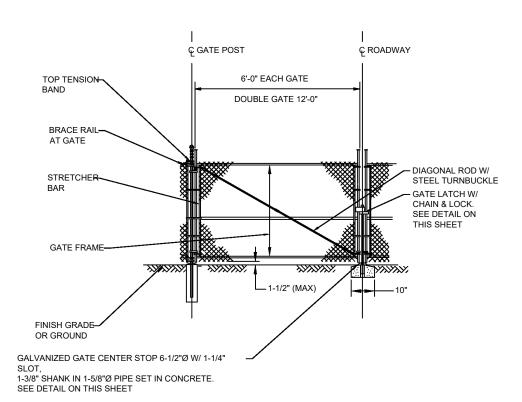

radio electronics equipment and appurtenant equipment. The equipment cabinet or shelter will be approved for use in the Commonwealth of Kentucky by the relevant building inspector. The WCF compound will be fenced and all access gate(s) will be secured. A description of the manner in which the proposed WCF will be constructed is attached as **Exhibit B** and **Exhibit C**.