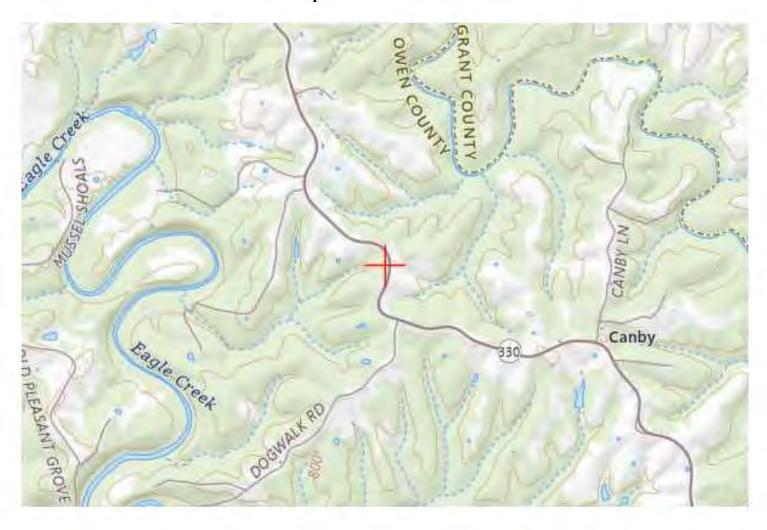

- 6. The public convenience and necessity require the construction of the proposed WCF. The construction of the WCF will bring or improve wireless services to an area currently not served or not adequately served by increasing coverage or capacity and thereby enhancing the public's access to innovative and competitive wireless communications services. The WCF will provide a necessary link in Verizon Wireless' communications network that is designed to meet the increasing demands for wireless services in Kentucky's wireless communications service area. The WCF is an integral link in Verizon Wireless' network design that must be in place to provide adequate coverage to the service area.
- 7. To address the above-described service needs, Applicants propose to construct a WCF in a lease area located at 9275 Highway 330, Corinth, KY 41010 (38° 31' 17.66" North latitude, 84° 40' 35.41" West longitude) on a parcel of land located entirely within the county referenced in the caption of this application. The property on which the WCF will be located is owned by William A. Atha Jr. and Mary L. Atha pursuant to a deed recorded at Deed Book 253, Page 538 in the office of the County Clerk. The proposed WCF will consist of a 255-foot tall self-support tower, with an approximately 10-foot tall lightning arrestor attached at the top, for a total height of 265-feet. The WCF will also include concrete foundations and a shelter or cabinets to accommodate the placement of

STANDING AND HAS A LEGAL EXISTENCE SO FAR AS THE RECORDS OF THIS

OFFICE SHOW, AS OF THE FIFTH DAY OF DECEMBER, A.D. 2024.

Authentication: 205049278

Date: 12-05-24

# Commonwealth of Kentucky Michael G. Adams, Secretary of State

Michael G. Adams Secretary of State P. O. Box 718 Frankfort, KY 40602-0718 (502) 564-3490 http://www.sos.ky.gov