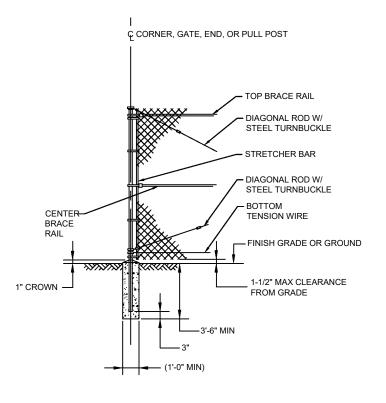

radio electronics equipment and appurtenant equipment. The equipment cabinet or shelter will be approved for use in the Commonwealth of Kentucky by the relevant building inspector. The WCF compound will be fenced and all access gate(s) will be secured. A description of the manner in which the proposed WCF will be constructed is attached as **Exhibit B** and **Exhibit C**.