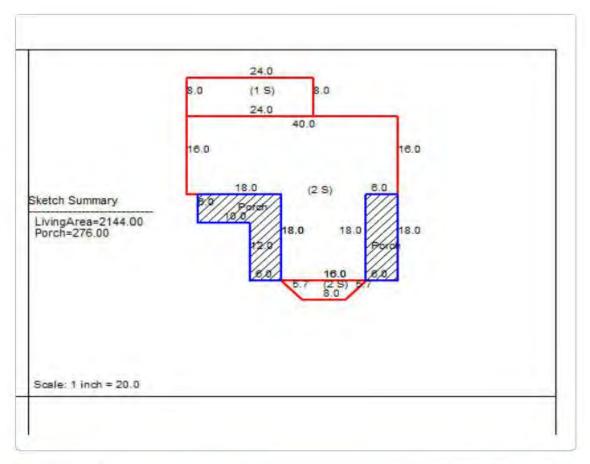

|
| Porch Sq Ft              | 0            |
| Deck Sq Ft               | 0            |
| Concrete Sq Ft           | 0            |
| Farm Bldg Type           | General Barr |
| Value                    | \$0.00       |

 Farm Bldg Type
 General B

 Value
 \$0.00

 Driveway
 Gravel

 Fence
 0

#### Sales

| Sale Date | Sale Price | Deed Book | Deed Page | Grantee                     | Grantor                     |
|-----------|------------|-----------|-----------|-----------------------------|-----------------------------|
| 6/26/2014 | \$1        | 242       | 019       | ALEXANDER HUGH C & PETER &  | ALEXANDER HUGH & LOIS TRUST |
| 3/1/1985  | \$0        | 150       | 743       | ALEXANDER HUGH & LOIS TRUST |                             |

#### **Photos**









#### **Sketches**





The Owen County Assessor's Office makes every effort to produce the most accurate information possible. No warranties, expressed or implied, are provided for the data herein, its use or interpretation.

Contact Us



| User Privacy Policy | GDPR Privacy Notice Last Data Upload: 1/17/2025, 8:26:06 PM

# **Summary**

**Parcel Number** 099-00-00-001.00 79085 **Account Number Location Address** 9390 HWY 330 Description 35.4 AC

(Note: Not to be used on legal documents)

Class FARM (20)

Tax District 10 County No Fire Fee

Rate Per Thousand N/A

#### View Map

#### Ownership

YOUNG JAMES & CHRISTINA 9800 HWY 330 CORINTH, KY 41010

# **Land Characteristics**

| Condition      | Average | Topography         | Rolling |
|----------------|---------|--------------------|---------|
| Plat Book/Pa