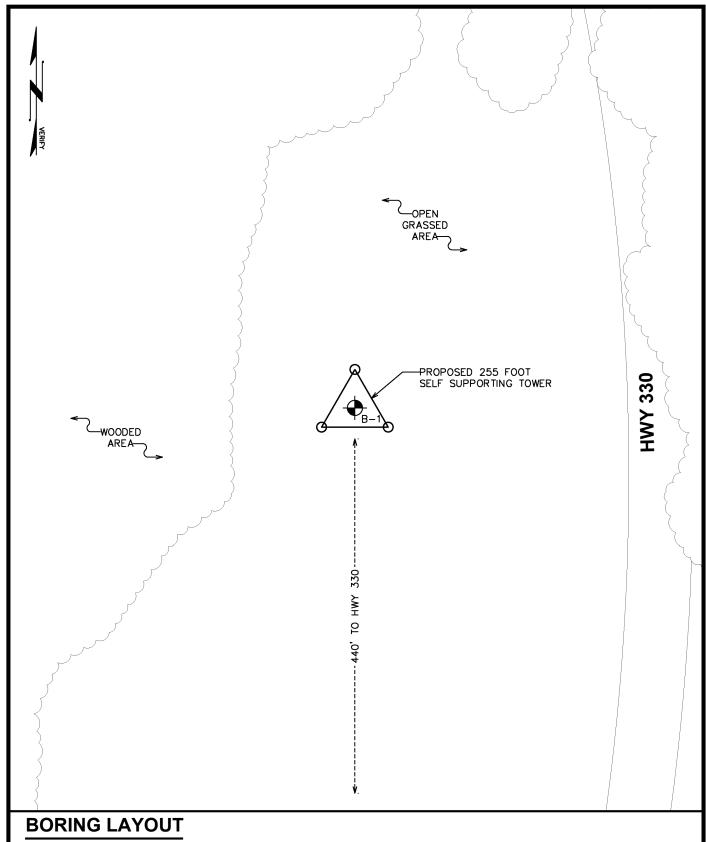

- 6. The public convenience and necessity require the construction of the proposed WCF. The construction of the WCF will bring or improve wireless services to an area currently not served or not adequately served by increasing coverage or capacity and thereby enhancing the public's access to innovative and competitive wireless communications services. The WCF will provide a necessary link in Verizon Wireless' communications network that is designed to meet the increasing demands for wireless services in Kentucky's wireless communications service area. The WCF is an integral link in Verizon Wireless' network design that must be in place to provide adequate coverage to the service area.
- 7. To address the above-described service needs, Applicants propose to construct a WCF in a lease area located at 9275 Highway 330, Corinth, KY 41010 (38° 31' 17.66" North latitude, 84° 40' 35.41" West longitude) on a parcel of land located entirely within the county referenced in the caption of this application. The property on which the WCF will be located is owned by William A. Atha Jr. and Mary L. Atha pursuant to a deed recorded at Deed Book 253, Page 538 in the office of the County Clerk. The proposed WCF will consist of a 255-foot tall self-support tower, with an approximately 10-foot tall lightning arrestor attached at the top, for a total height of 265-feet. The WCF will also include concrete foundations and a shelter or cabinets to accommodate the placement of

- 12. A Determination of No Hazard to Air Navigation issued by the Federal Aviation Administration ("FAA") for the proposed tower is attached as **Exhibit E**.
- 13. Approval documentation issued by the Kentucky Airport Zoning Commission ("KAZC") for the proposed construction is attached as **Exhibit F**.
- 14. A geotechnical engineering firm has performed soil boring(s) and subsequent geotechnical engineering studies at the WCF site. A copy of the geotechnical engineering report, signed and sealed by a professional engineer registered in the Commonwealth of Kentucky, is attached as **Exhibit G**. The name and address of the geotechnical engineering firm and the professional engineer registered in the Commonwealth of Kentucky who supervised the examination of this WCF site are included as part of this exhibit.
- 15. Clear directions to the proposed WCF site from the County seat are attached as **Exhibit H**. The name and telephone number of the preparer of **Exhibit H** are included as part of this exhibit.
- 16. Blue Sky Towers IV, LLC, pursuant to a written agreement, has acquired the right to use the WCF site and associated property rights. A copy of the agreement or an abbreviated agreement recorded with the County Clerk is attached as **Exhibit I**.
- 17. Personnel directly responsible for the design and construction of the proposed WCF are well qualified and experienced. The tower and foundation drawings for the proposed tower submitted as part of **Exhibit C** bear the signature and stamp of a professional engineer registered in the Commonwealth of Kentucky. All tower designs meet or exceed the minimum requirements of applicable laws and regulations.