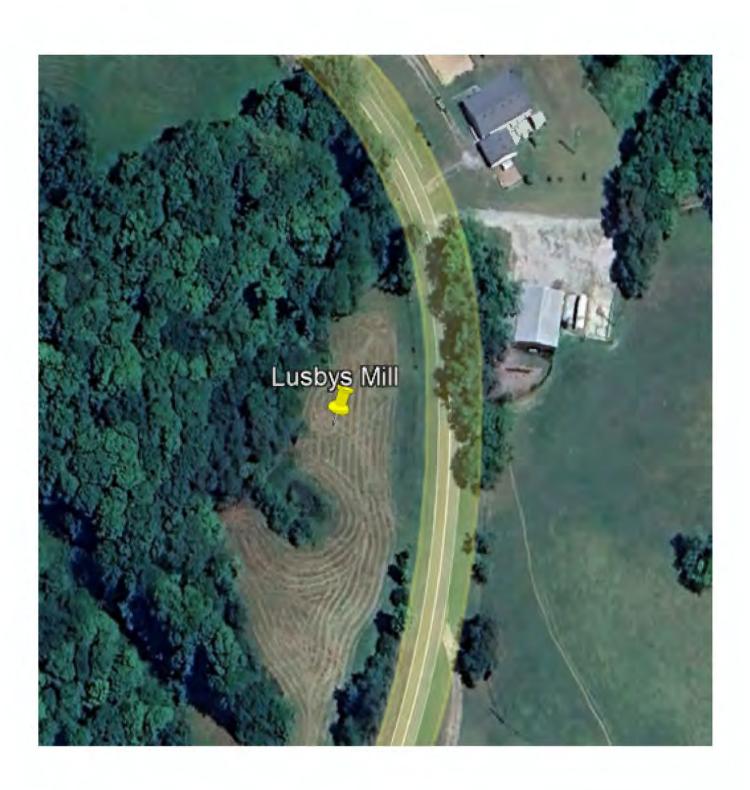

SITE NAME: LUSBYS MILL

\* \* \* \* \* \* \*

- 6. The public convenience and necessity require the construction of the proposed WCF. The construction of the WCF will bring or improve wireless services to an area currently not served or not adequately served by increasing coverage or capacity and thereby enhancing the public's access to innovative and competitive wireless communications services. The WCF will provide a necessary link in Verizon Wireless' communications network that is designed to meet the increasing demands for wireless services in Kentucky's wireless communications service area. The WCF is an integral link in Verizon Wireless' network design that must be in place to provide adequate coverage to the service area.
- 7. To address the above-described service needs, Applicants propose to construct a WCF in a lease area located at 9275 Highway 330, Corinth, KY 41010 (38° 31' 17.66" North latitude, 84° 40' 35.41" West longitude) on a parcel of land located entirely within the county referenced in the caption of this application. The property on which the WCF will be located is owned by William A. Atha Jr. and Mary L. Atha pursuant to a deed recorded at Deed Book 253, Page 538 in the office of the County Clerk. The proposed WCF will consist of a 255-foot tall self-support tower, with an approximately 10-foot tall lightning arrestor attached at the top, for a total height of 265-feet. The WCF will also include concrete foundations and a shelter or cabinets to accommodate the placement of