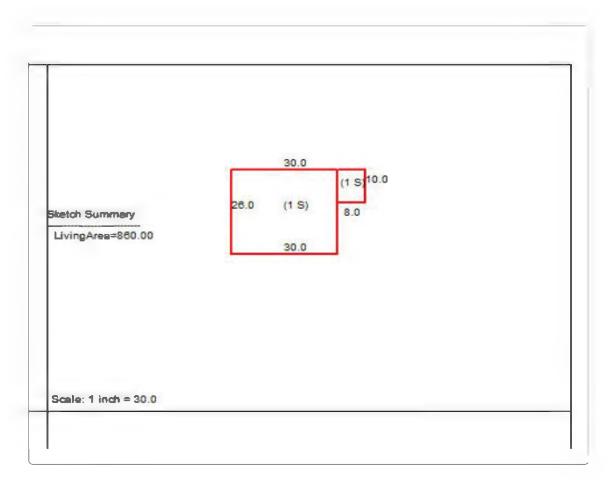

- 6. The public convenience and necessity require the construction of the proposed WCF. The construction of the WCF will bring or improve wireless services to an area currently not served or not adequately served by increasing coverage or capacity and thereby enhancing the public's access to innovative and competitive wireless communications services. The WCF will provide a necessary link in Verizon Wireless' communications network that is designed to meet the increasing demands for wireless services in Kentucky's wireless communications service area. The WCF is an integral link in Verizon Wireless' network design that must be in place to provide adequate coverage to the service area.
- 7. To address the above-described service needs, Applicants propose to construct a WCF in a lease area located at 9275 Highway 330, Corinth, KY 41010 (38° 31' 17.66" North latitude, 84° 40' 35.41" West longitude) on a parcel of land located entirely within the county referenced in the caption of this application. The property on which the WCF will be located is owned by William A. Atha Jr. and Mary L. Atha pursuant to a deed recorded at Deed Book 253, Page 538 in the office of the County Clerk. The proposed WCF will consist of a 255-foot tall self-support tower, with an approximately 10-foot tall lightning arrestor attached at the top, for a total height of 265-feet. The WCF will also include concrete foundations and a shelter or cabinets to accommodate the placement of

radio electronics equipment and appurtenant equipment. The equipment cabinet or shelter will be approved for use in the Commonwealth of Kentucky by the relevant building inspector. The WCF compound will be fenced and all access gate(s) will be secured. A description of the manner in which the proposed WCF will be constructed is attached as **Exhibit B** and **Exhibit C**.