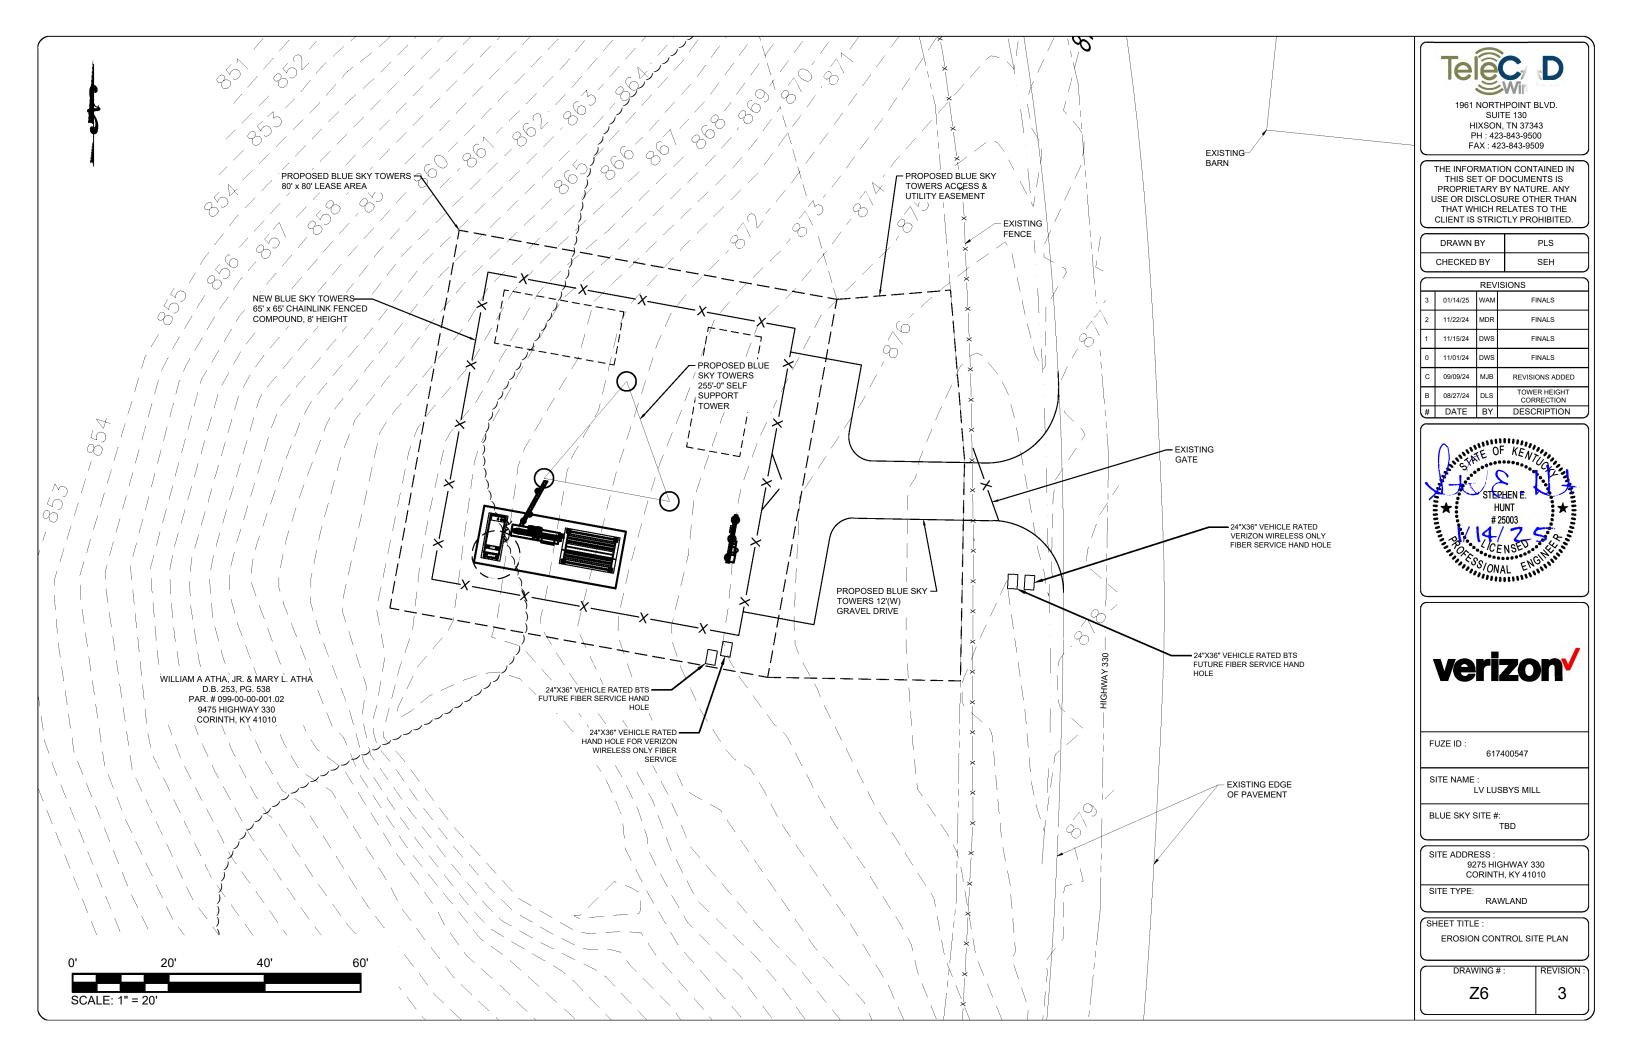

- 6. The public convenience and necessity require the construction of the proposed WCF. The construction of the WCF will bring or improve wireless services to an area currently not served or not adequately served by increasing coverage or capacity and thereby enhancing the public's access to innovative and competitive wireless communications services. The WCF will provide a necessary link in Verizon Wireless' communications network that is designed to meet the increasing demands for wireless services in Kentucky's wireless communications service area. The WCF is an integral link in Verizon Wireless' network design that must be in place to provide adequate coverage to the service area.
- 7. To address the above-described service needs, Applicants propose to construct a WCF in a lease area located at 9275 Highway 330, Corinth, KY 41010 (38° 31' 17.66" North latitude, 84° 40' 35.41" West longitude) on a parcel of land located entirely within the county referenced in the caption of this application. The property on which the WCF will be located is owned by William A. Atha Jr. and Mary L. Atha pursuant to a deed recorded at Deed Book 253, Page 538 in the office of the County Clerk. The proposed WCF will consist of a 255-foot tall self-support tower, with an approximately 10-foot tall lightning arrestor attached at the top, for a total height of 265-feet. The WCF will also include concrete foundations and a shelter or cabinets to accommodate the placement of

radio electronics equipment and appurtenant equipment. The equipment cabinet or shelter will be approved for use in the Commonwealth of Kentucky by the relevant building inspector. The WCF compound will be fenced and all access gate(s) will be secured. A description of the manner in which the proposed WCF will be constructed is attached as **Exhibit B** and **Exhibit C**.

- 8. A list of utilities, corporations, or persons with whom the proposed WCF is likely to compete is attached as **Exhibit D**.
- 9. The site development plan and a vertical profile sketch of the WCF signed and sealed by a professional engineer registered in Kentucky depicting the tower height, as well as a proposed configuration for the antennas of Verizon Wireless has also been included as part of **Exhibit B**.
- 10. Foundation design plans signed and sealed by a professional engineer registered in Kentucky and a description of the standards according to which the tower was designed are included as part of **Exhibit C**.
- 11. Applicants have considered the likely effects of the installation of the proposed WCF on nearby land uses and values and have concluded that there is no more suitable location reasonably available from which adequate services can be provided, and that there are no reasonably available opportunities to co-locate antennas on an existing structure. When suitable towers or structures exist, carriers attempt to co-locate on existing structures such as communications towers or other structures capable of supporting carrier's facilities; however, no other suitable or available co-location site was found to be located in the vicinity of the site.