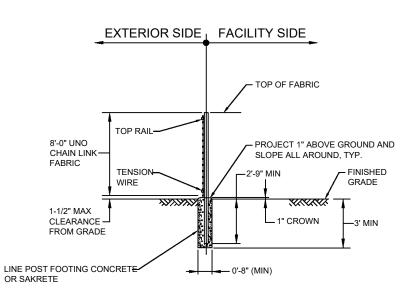

radio electronics equipment and appurtenant equipment. The equipment cabinet or shelter will be approved for use in the Commonwealth of Kentucky by the relevant building inspector. The WCF compound will be fenced and all access gate(s) will be secured. A description of the manner in which the proposed WCF will be constructed is attached as **Exhibit B** and **Exhibit C**.