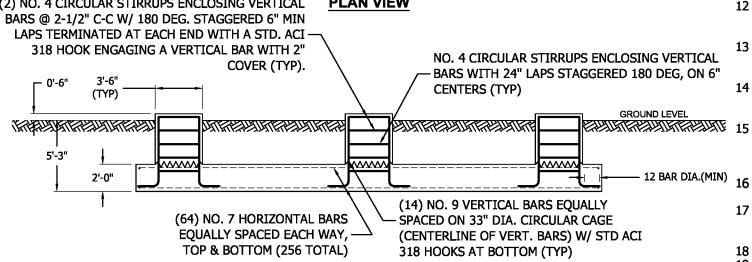

IN PARENTHESES INDICATE THE NUMBER OF BAYS FROM TOP TO BOTTOM.

| PRODUCTS LLC |  |
|--------------|--|

FILE NO.

246741

DWN CHK APP

SY

REVISIONS

DESCRIPTION

REVISED TOWER HEIGHT TO 255 F

OVED ANTENNA LOADING UP 5 FT

DATE: 09/06/2024

PO BOX 5999 PEORIA, IL 61601-5999 TOLL FREE 800-727-ROHN

THIS DRAWING IS THE PROPERTY OF ROHN. IT IS NOT TO BE REPRODUCED, COPIED OR TRACED IN WHOLE OR IN PART WITHOUT OUR WRITTEN CONSENT.

**BLUE SKY TOWER IV, LLC DESIGN PROFILE** 255 FT RTL TOWER LV LUSBYS MILL, KY

| DWN:<br>AS        |    |         |       | 5/2024 |
|-------------------|----|---------|-------|--------|
| ENG'R:            | \s | SHEET # |       | •      |
| PRJ. ENG'R:<br>AS |    | PRJ. MA | NG'R: |        |
| DRAWING NO:       |    |         |       | REV:   |

246741-01-D1





### **ELEVATION VIEW**

### **FACTORED REACTIONS** Maximum O.T.M = 10,766.1 FT-K Total Tower Wt = 81.2 KIPS Total Shear = **70.2 KIPS** Max. Shear/Leg = 44.2 KIPS Max. Ten./Leg = 401.5 KIPS Max. Comp./Leg = 473.9 KIPS

### **CONCRETE VOLUME**

ROUND PIERS 4.0 CU.YDS PAD 88.2 CU.YDS TOTAL 92.2 CU.YDS

### **GENERAL NOTES**

- FOUNDATION DESIGN HAS BEEN DEVELOPED IN ACCORDANCE WITH GENERALLY ACCEPTED PROFESSIONAL ENGINEERING PRINCIPLES AND PRACTICES WITHIN THE LIMITS OF THE SUBSURFACE DATA PROVIDED. FOUNDATION DESIGN MODIFICATIONS MAY BE REQUIRED IN THE EVENT THE FOLLOWING DESIGN PARAMETERS ARE NOT APPLICABLE FOR THE SUBSURFACE CONDITIONS ENCOUNTERED.
  - A) ULTIMATE SOIL BEARING PRESSURE AT 5.25 FT DEPTH = 27,675 PSF.
  - B) GROUND WATER TABLE IS AT OR BELOW FOUNDATION DEPTH.
  - C) MAXIM