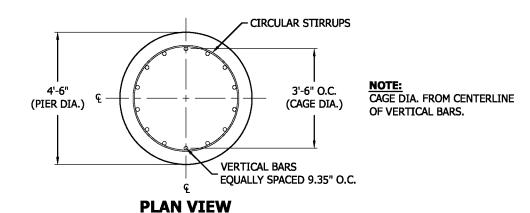

X 3/4" MINIMUM.

246741 REVISIONS DWN CHK APP DESCRIPTION PDATED FOUNDATION DESIGN IEW TOWER DESIGN SY AS DATE: 09/06/2024

FILE NO.



PO BOX 5999 PEORIA, IL 61601-5999 **TOLL FREE 800-727-ROHN** 

EPRODUCED, COPIED OR TRACED IN WHOLE OR IN PART WITHOUT OUR WRITTEN CONSENT.

**BLUE SKY TOWER IV, LLC** MAT W/RAISED PIERS FOUNDATION DESIGN LV LUSBYS MILL, KY

| DWN:        | CHK'D: |         | DATE:  |        |
|-------------|--------|---------|--------|--------|
| AS          |        | SFM     | 08/0   | 5/2024 |
| ENG'R:      |        | SHEET # | ŀ:     |        |
| ļ ,         | \S     |         | 1 OF 1 |        |
| PRJ. ENG'R: |        | PRJ. MA | NG'R:  |        |
| AS          |        |         |        |        |
| DDAWTNG NO: |        |         |        | DEV.   |

246741-01-F1





### **ELEVATION VIEW**

**FACTORED REACTIONS/LEG** 

### **VOLUME OF CONCRETE**

DOWNLOAD = 473.9 KIPS

UPLIFT = 401.5 KIPS

SHFAR = 44.2 KIPS

(3) FOUNDATIONS

(1) FOUNDATION 10.9 CU. YDS

32.7 CU. YDS

### **GENERAL NOTES:**

- 1. FOUNDATION DESIGN HAS BEEN DEVELOPED IN ACCORDANCE WITH GENERALLY ACCEPTED PROFESSIONAL ENGINEERING PRINCIPLES AND PRACTICES WITHIN THE LIMITS OF THE SUBSURFACE DATA PROVIDED. FOUNDATION DESIGN MODIFICATIONS MAY BE REQUIRED IN THE EVENT THE FOLLOWING DESIGN PARAMETERS ARE NOT APPLICABLE FOR THE SUBSURFACE CONDITIONS ENCOUNTERED.
  - A) DEPTH NEGLECTED FOR SKIN FRICTION = TOP 2.3 FT
  - B) AVERAGE ULTIMATE SKIN SHEAR FOR UPLIFT: 2.3 FT TO 3.5 FT DEPTH = 1050 PSF, AND 3.5 FT TO 6.0 FT DEPTH = 2130 PSF, AND 6.0 FT TO 8.5 FT DEPTH = 460 PSF, AND 8.5 FT TO 13.5