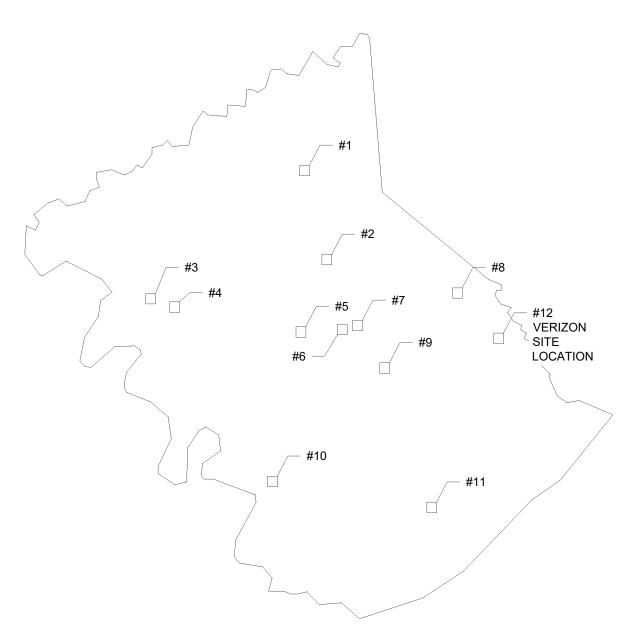

- 6. The public convenience and necessity require the construction of the proposed WCF. The construction of the WCF will bring or improve wireless services to an area currently not served or not adequately served by increasing coverage or capacity and thereby enhancing the public's access to innovative and competitive wireless communications services. The WCF will provide a necessary link in Verizon Wireless' communications network that is designed to meet the increasing demands for wireless services in Kentucky's wireless communications service area. The WCF is an integral link in Verizon Wireless' network design that must be in place to provide adequate coverage to the service area.
- 7. To address the above-described service needs, Applicants propose to construct a WCF in a lease area located at 9275 Highway 330, Corinth, KY 41010 (38° 31' 17.66" North latitude, 84° 40' 35.41" West longitude) on a parcel of land located entirely within the county referenced in the caption of this application. The property on which the WCF will be located is owned by William A. Atha Jr. and Mary L. Atha pursuant to a deed recorded at Deed Book 253, Page 538 in the office of the County Clerk. The proposed WCF will consist of a 255-foot tall self-support tower, with an approximately 10-foot tall lightning arrestor attached at the top, for a total height of 265-feet. The WCF will also include concrete foundations and a shelter or cabinets to accommodate the placement of

radio electronics equipment and appurtenant equipment. The equipment cabinet or shelter will be approved for use in the Commonwealth of Kentucky by the relevant building inspector. The WCF compound will be fenced and all access gate(s) will be secured. A description of the manner in which the proposed WCF will be constructed is attached as **Exhibit B** and **Exhibit C**.

- 8. A list of utilities, corporations, or persons with whom the proposed WCF is likely to compete is attached as **Exhibit D**.
- 9. The site development plan and a vertical profile sketch of the WCF signed and sealed by a professional engineer registered in Kentucky depicting the tower height, as well as a proposed configuration for the antennas of Verizon Wireless has also been included as part of **Exhibit B**.
- 10. Foundation design plans signed and sealed by a professional engineer registered in Kentucky and a description of the standards according to which the tower was designed are included as part of **Exhibit C**.
- 11. Applicants have considered the likely effects of the installation of the proposed WCF on nearby land uses and values and have concluded that there is no more suitable location reasonably available from which adequate services can be provided, and that there are no reasonably available opportunities to co-locate antennas on an existing structure. When suitable towers or structures exist, carriers attempt to co-locate on existing structures such as communications towers or other structures capable of supporting carrier's facilities; however, no other suitable or available co-location site was found to be located in the vicinity of the site.