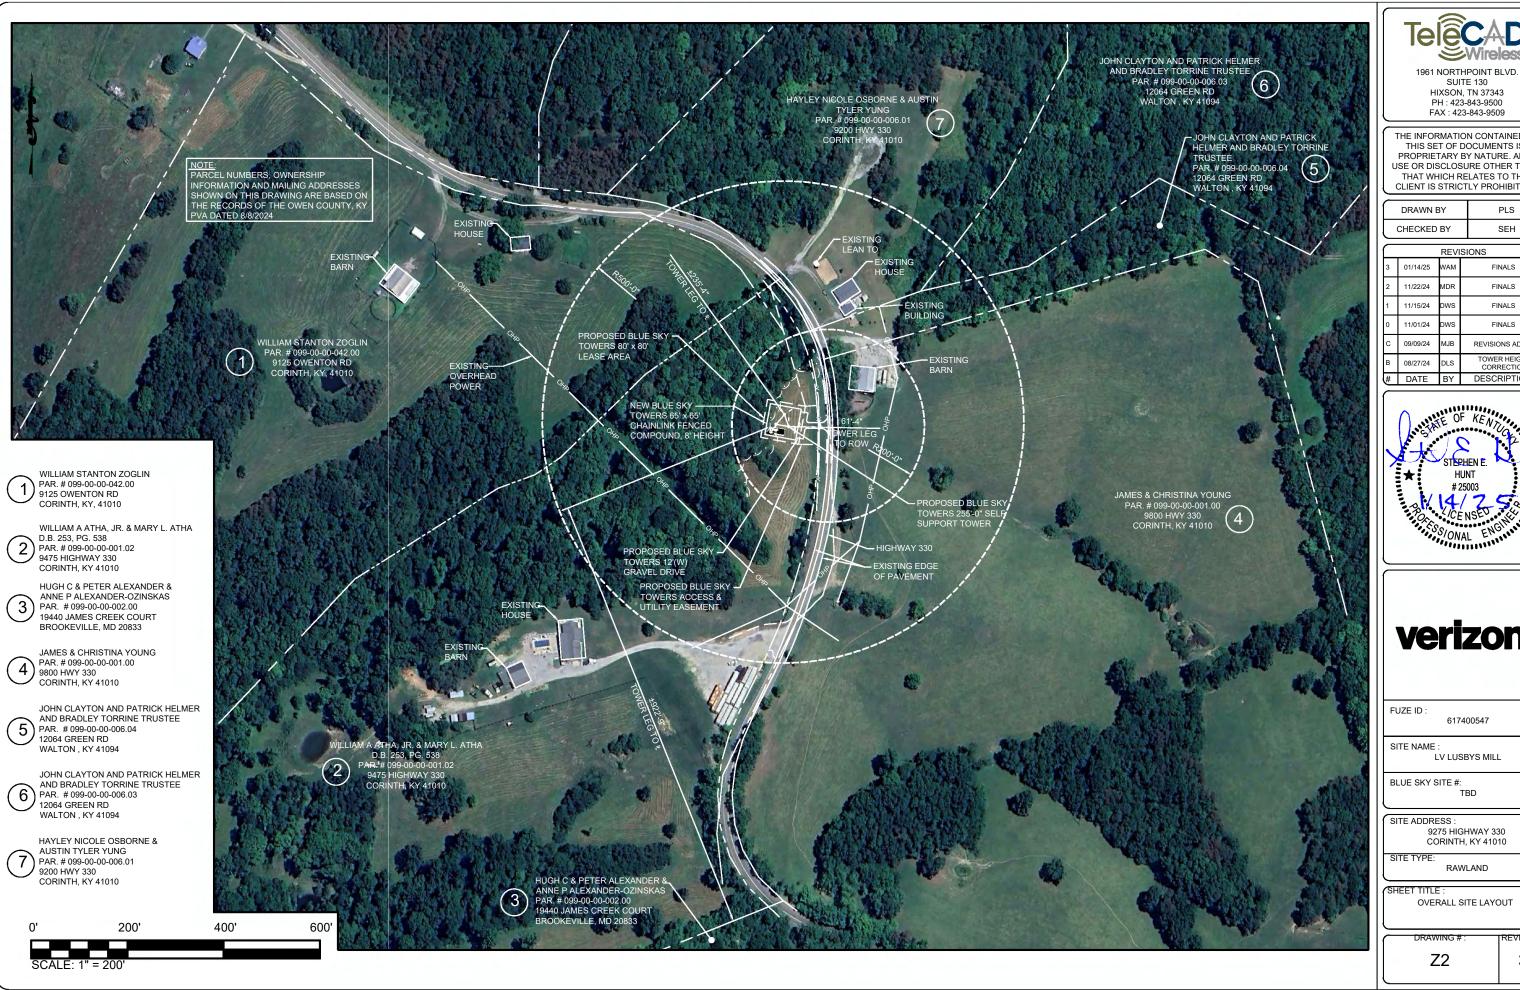

radio electronics equipment and appurtenant equipment. The equipment cabinet or shelter will be approved for use in the Commonwealth of Kentucky by the relevant building inspector. The WCF compound will be fenced and all access gate(s) will be secured. A description of the manner in which the proposed WCF will be constructed is attached as **Exhibit B** and **Exhibit C**.

STANDING AND HAS A LEGAL EXISTENCE SO FAR AS THE RECORDS OF THIS

OFFICE SHOW, AS OF THE FIFTH DAY OF DECEMBER, A.D. 2024.

Authentication: 205049278

Date: 12-05-24