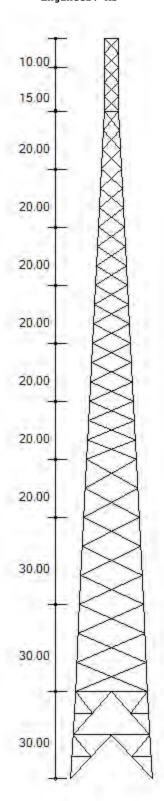

- 6. The public convenience and necessity require the construction of the proposed WCF. The construction of the WCF will bring or improve wireless services to an area currently not served or not adequately served by increasing coverage or capacity and thereby enhancing the public's access to innovative and competitive wireless communications services. The WCF will provide a necessary link in Verizon Wireless' communications network that is designed to meet the increasing demands for wireless services in Kentucky's wireless communications service area. The WCF is an integral link in Verizon Wireless' network design that must be in place to provide adequate coverage to the service area.
- 7. To address the above-described service needs, Applicants propose to construct a WCF in a lease area located at 9275 Highway 330, Corinth, KY 41010 (38° 31' 17.66" North latitude, 84° 40' 35.41" West longitude) on a parcel of land located entirely within the county referenced in the caption of this application. The property on which the WCF will be located is owned by William A. Atha Jr. and Mary L. Atha pursuant to a deed recorded at Deed Book 253, Page 538 in the office of the County Clerk. The proposed WCF will consist of a 255-foot tall self-support tower, with an approximately 10-foot tall lightning arrestor attached at the top, for a total height of 265-feet. The WCF will also include concrete foundations and a shelter or cabinets to accommodate the placement of

- 12. A Determination of No Hazard to Air Navigation issued by the Federal Aviation Administration ("FAA") for the proposed tower is attached as **Exhibit E**.
- 13. Approval documentation issued by the Kentucky Airport Zoning Commission ("KAZC") for the proposed construction is attached as **Exhibit F**.
- 14. A geotechnical engineering firm has performed soil boring(s) and subsequent geotechnical engineering studies at the WCF site. A copy of the geotechnical engineering report, signed and sealed by a professional engineer registered in the Commonwealth of Kentucky, is attached as **Exhibit G**. The name and address of the geotechnical engineering firm and the professional engineer registered in the Commonwealth of Kentucky who supervised the examination of this WCF site are included as part of this exhibit.
- 15. Clear directions to the proposed WCF site from the County seat are attached as **Exhibit H**. The name and telephone number of the preparer of **Exhibit H** are included as part of this exhibit.
- 16. Blue Sky Towers IV, LLC, pursuant to a written agreement, has acquired the right to use the WCF site and associated property rights. A copy of the agreement or an abbreviated agreement recorded with the County Clerk is attached as **Exhibit I**.
- 17. Personnel directly responsible for the design and construction of the proposed WCF are well qualified and experienced. The tower and foundation drawings for the proposed tower submitted as part of **Exhibit C** bear the signature and stamp of a professional engineer registered in the Commonwealth of Kentucky. All tower designs meet or exceed the minimum requirements of applicable laws and regulations.