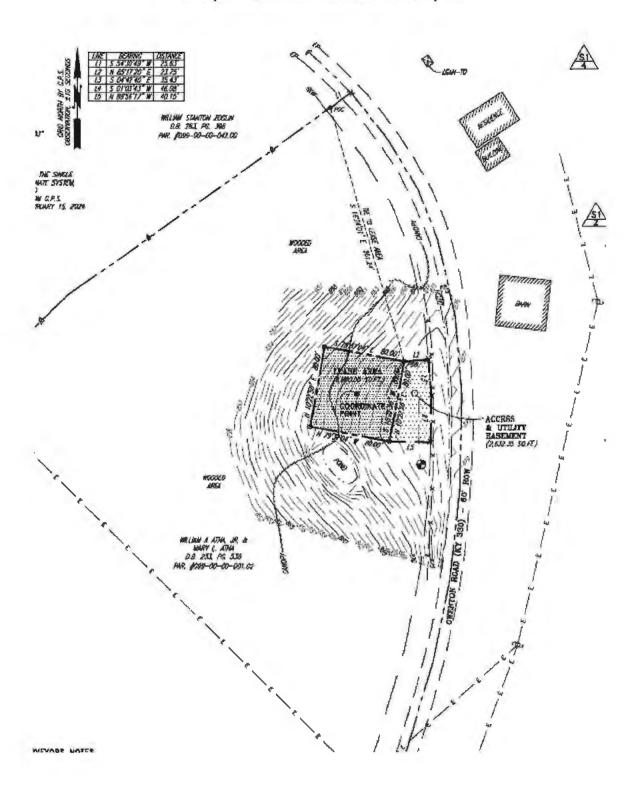

- 6. The public convenience and necessity require the construction of the proposed WCF. The construction of the WCF will bring or improve wireless services to an area currently not served or not adequately served by increasing coverage or capacity and thereby enhancing the public's access to innovative and competitive wireless communications services. The WCF will provide a necessary link in Verizon Wireless' communications network that is designed to meet the increasing demands for wireless services in Kentucky's wireless communications service area. The WCF is an integral link in Verizon Wireless' network design that must be in place to provide adequate coverage to the service area.
- 7. To address the above-described service needs, Applicants propose to construct a WCF in a lease area located at 9275 Highway 330, Corinth, KY 41010 (38° 31' 17.66" North latitude, 84° 40' 35.41" West longitude) on a parcel of land located entirely within the county referenced in the caption of this application. The property on which the WCF will be located is owned by William A. Atha Jr. and Mary L. Atha pursuant to a deed recorded at Deed Book 253, Page 538 in the office of the County Clerk. The proposed WCF will consist of a 255-foot tall self-support tower, with an approximately 10-foot tall lightning arrestor attached at the top, for a total height of 265-feet. The WCF will also include concrete foundations and a shelter or cabinets to accommodate the placement of

radio electronics equipment and appurtenant equipment. The equipment cabinet or shelter will be approved for use in the Commonwealth of Kentucky by the relevant building inspector. The WCF compound will be fenced and all access gate(s) will be secured. A description of the manner in which the proposed WCF will be constructed is attached as **Exhibit B** and **Exhibit C**.

STANDING AND HAS A LEGAL EXISTENCE SO FAR AS THE RECORDS OF THIS

OFFICE SHOW, AS OF THE FIFTH DAY OF DECEMBER, A.D. 2024.

Authentication: 205049278

Date: 12-05-24