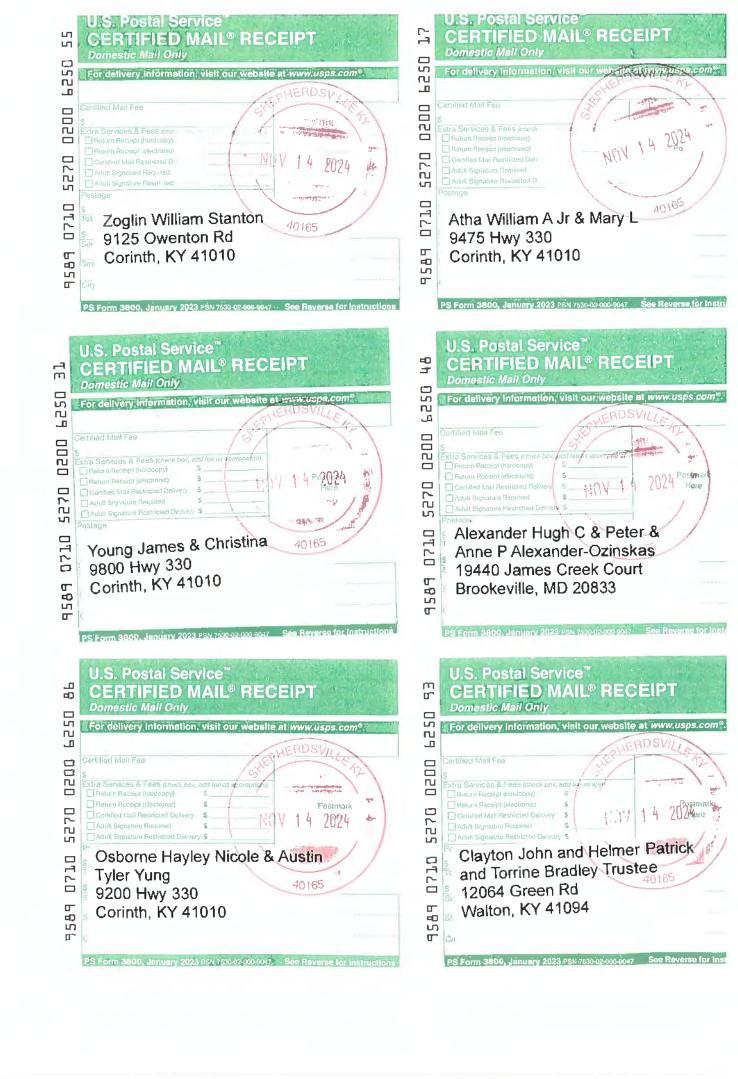

# Commonwealth of Kentucky Michael G. Adams, Secretary of State

Michael G. Adams Secretary of State P. O. Box 718 Frankfort, KY 40602-0718 (502) 564-3490 http://www.sos.ky.gov

## **Certificate of Authorization**

Authentication number: 323625

Visit https://web.sos.ky.gov/ftshow/certvalidate.aspx to authenticate this certificate.

I, Michael G. Adams, Secretary of State of the Commonwealth of Kentucky, do hereby certify that according to the records in the Office of the Secretary of State,

# **BLUE SKY TOWERS IV, LLC**

, a limited liability company authorized under the laws of the state of Delaware, is authorized to transact business in the Commonwealth of Kentucky, and received the authority to transact business in Kentucky on June 12, 2024.