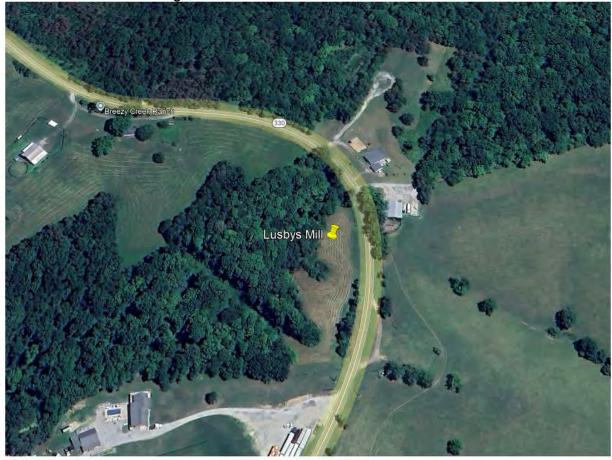

- 6. The public convenience and necessity require the construction of the proposed WCF. The construction of the WCF will bring or improve wireless services to an area currently not served or not adequately served by increasing coverage or capacity and thereby enhancing the public's access to innovative and competitive wireless communications services. The WCF will provide a necessary link in Verizon Wireless' communications network that is designed to meet the increasing demands for wireless services in Kentucky's wireless communications service area. The WCF is an integral link in Verizon Wireless' network design that must be in place to provide adequate coverage to the service area.
- 7. To address the above-described service needs, Applicants propose to construct a WCF in a lease area located at 9275 Highway 330, Corinth, KY 41010 (38° 31' 17.66" North latitude, 84° 40' 35.41" West longitude) on a parcel of land located entirely within the county referenced in the caption of this application. The property on which the WCF will be located is owned by William A. Atha Jr. and Mary L. Atha pursuant to a deed recorded at Deed Book 253, Page 538 in the office of the County Clerk. The proposed WCF will consist of a 255-foot tall self-support tower, with an approximately 10-foot tall lightning arrestor attached at the top, for a total height of 265-feet. The WCF will also include concrete foundations and a shelter or cabinets to accommodate the placement of