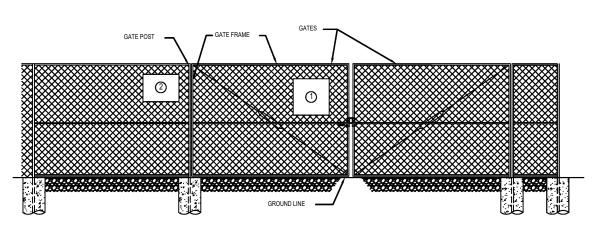

radio electronics equipment and appurtenant equipment. The equipment cabinet or shelter will be approved for use in the Commonwealth of Kentucky by the relevant building inspector. The WCF compound will be fenced and all access gate(s) will be secured. A description of the manner in which the proposed WCF will be constructed is attached as **Exhibit B** and **Exhibit C**.