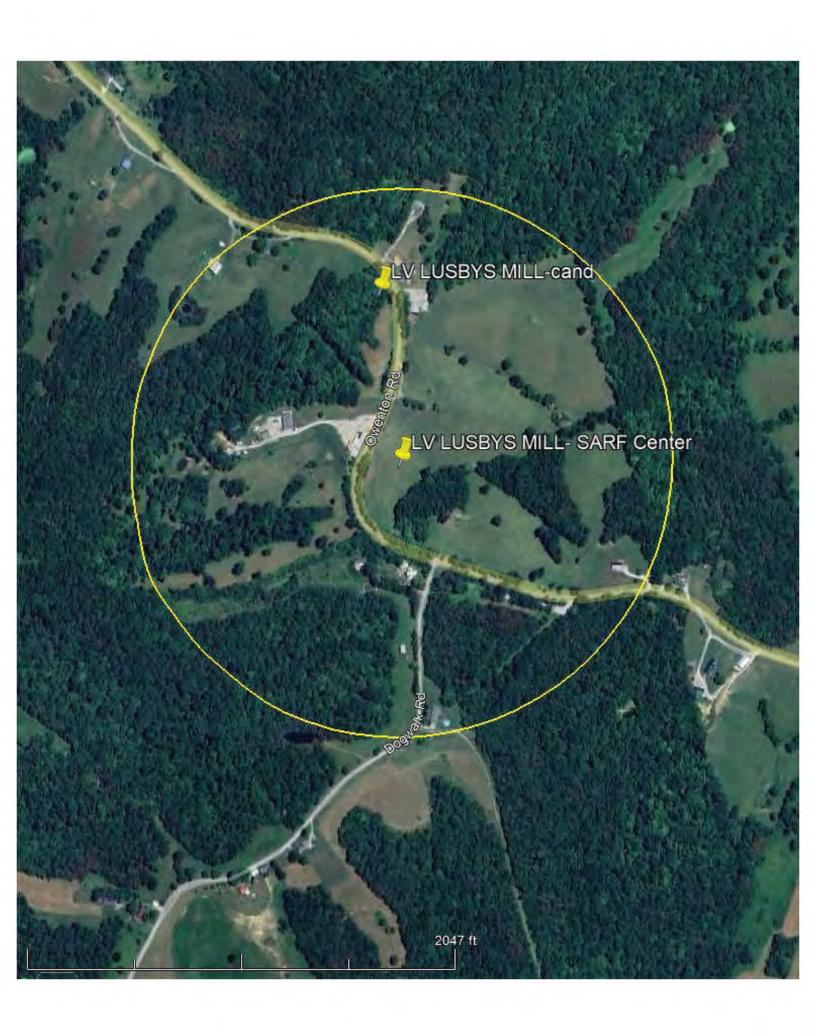

lity on a site located at 9275 Highway 330, Corinth, KY 41010 (38°31'17.66" North latitude, 84°40'35.41" West longitude). You may contact the PSC for additional information concerning this matter at: Kentucky Public Service Commission, Executive Director, 211 Sower Boulevard, P.O. Box 615, Frankfort, Kentucky 40602. Please refer to docket number 2024-00361 in any correspondence sent in connection with this matter.

After this advertisement has been published, please forward a tearsheet copy, affidavit of publication, and invoice to Pike Legal Group, PLLC, P. O. Box 369, Shepherdsville, KY 40165. Please call me at (800) 516-4293 if you have any questions. Thank you for your assistance.

Sincerely, Aaron L. Roof Pike Legal Group, PLLC

# EXHIBIT N COPY OF RADIO FREQUENCY DESIGN SEARCH AREA