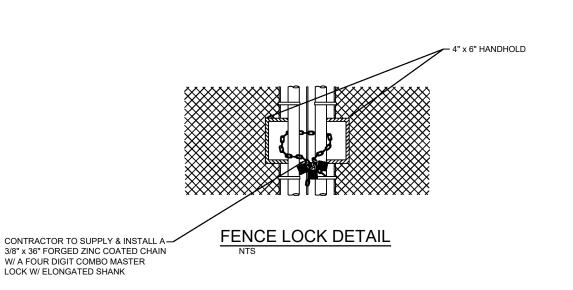

radio electronics equipment and appurtenant equipment. The equipment cabinet or shelter will be approved for use in the Commonwealth of Kentucky by the relevant building inspector. The WCF compound will be fenced and all access gate(s) will be secured. A description of the manner in which the proposed WCF will be constructed is attached as **Exhibit B** and **Exhibit C**.