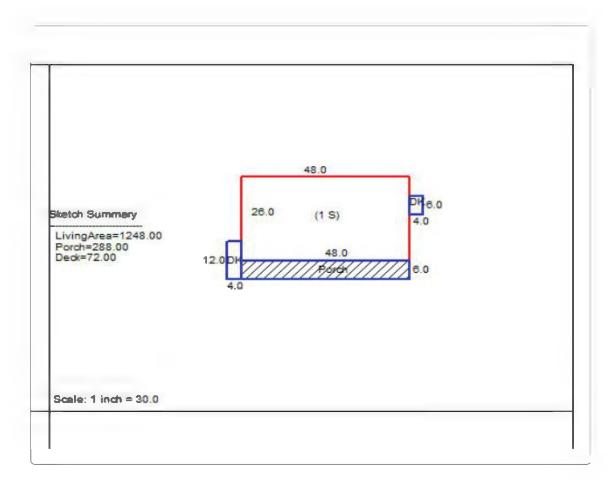

- 12. A Determination of No Hazard to Air Navigation issued by the Federal Aviation Administration ("FAA") for the proposed tower is attached as **Exhibit E**.
- 13. Approval documentation issued by the Kentucky Airport Zoning Commission ("KAZC") for the proposed construction is attached as **Exhibit F**.
- 14. A geotechnical engineering firm has performed soil boring(s) and subsequent geotechnical engineering studies at the WCF site. A copy of the geotechnical engineering report, signed and sealed by a professional engineer registered in the Commonwealth of Kentucky, is attached as **Exhibit G**. The name and address of the geotechnical engineering firm and the professional engineer registered in the Commonwealth of Kentucky who supervised the examination of this WCF site are included as part of this exhibit.
- 15. Clear directions to the proposed WCF site from the County seat are attached as **Exhibit H**. The name and telephone number of the preparer of **Exhibit H** are included as part of this exhibit.
- 16. Blue Sky Towers IV, LLC, pursuant to a written agreement, has acquired the right to use the WCF site and associated property rights. A copy of the agreement or an abbreviated agreement recorded with the County Clerk is attached as **Exhibit I**.
- 17. Personnel directly responsible for the design and construction of the proposed WCF are well qualified and experienced. The tower and foundation drawings for the proposed tower submitted as part of **Exhibit C** bear the signature and stamp of a professional engineer registered in the Commonwealth of Kentucky. All tower designs meet or exceed the minimum requirements of applicable laws and regulations.