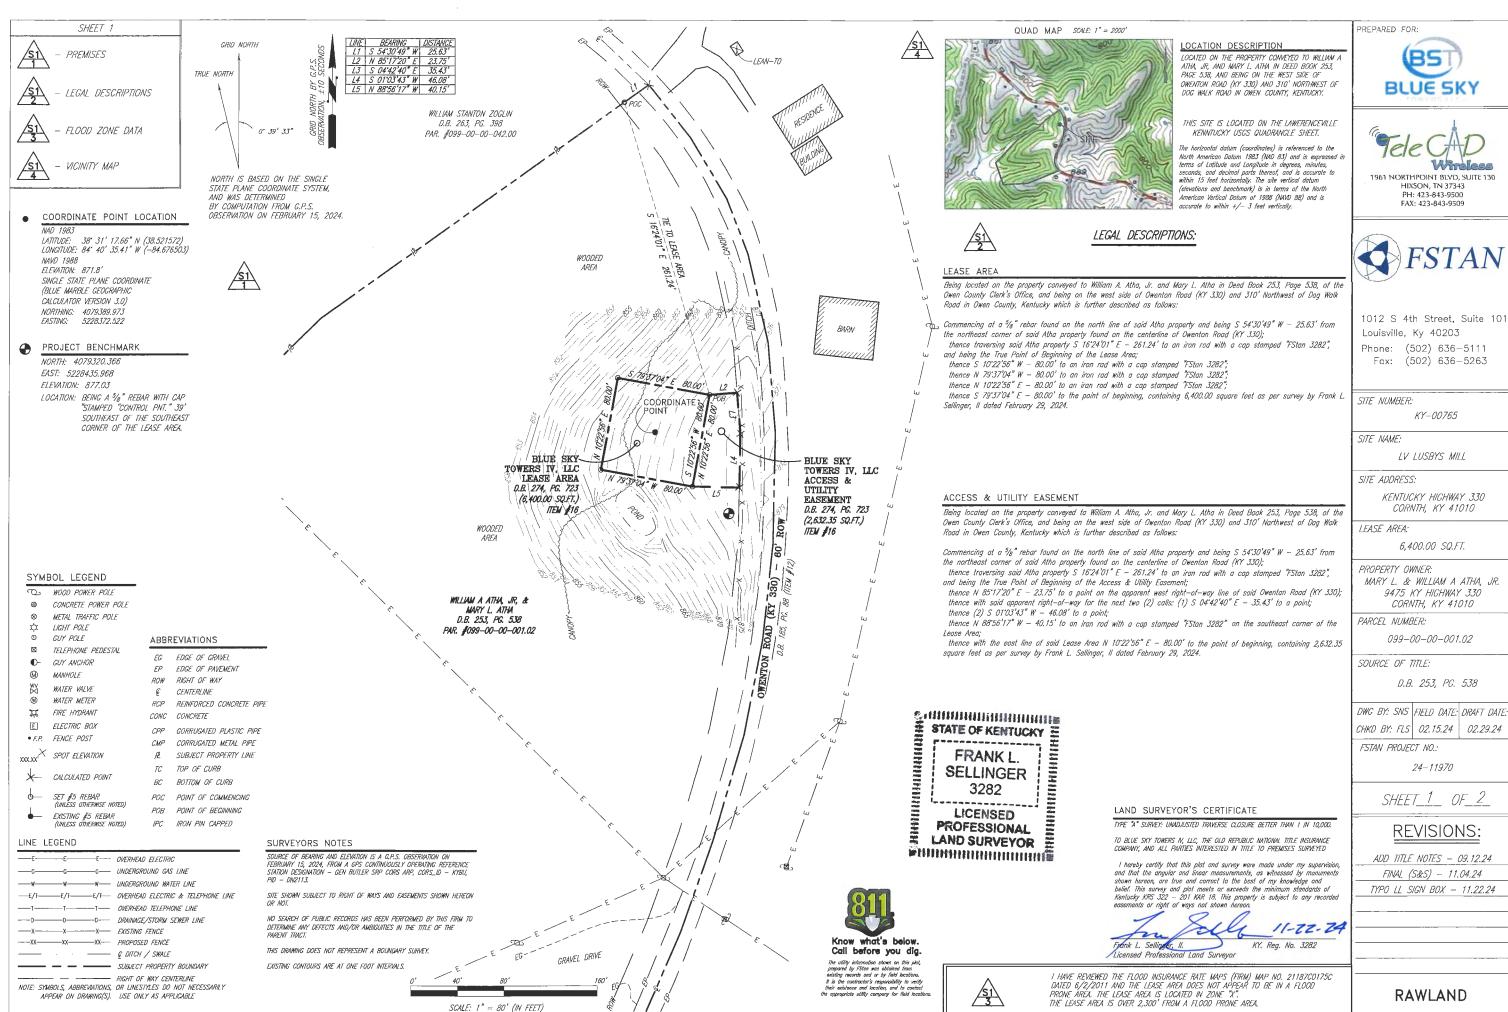

radio electronics equipment and appurtenant equipment. The equipment cabinet or shelter will be approved for use in the Commonwealth of Kentucky by the relevant building inspector. The WCF compound will be fenced and all access gate(s) will be secured. A description of the manner in which the proposed WCF will be constructed is attached as **Exhibit B** and **Exhibit C**.

- 12. A Determination of No Hazard to Air Navigation issued by the Federal Aviation Administration ("FAA") for the proposed tower is attached as **Exhibit E**.
- 13. Approval documentation issued by the Kentucky Airport Zoning Commission ("KAZC") for the proposed construction is attached as **Exhibit F**.
- 14. A geotechnical engineering firm has performed soil boring(s) and subsequent geotechnical engineering studies at the WCF site. A copy of the geotechnical engineering report, signed and sealed by a professional engineer registered in the Commonwealth of Kentucky, is attached as **Exhibit G**. The name and address of the geotechnical engineering firm and the professional engineer registered in the Commonwealth of Kentucky who supervised the examination of this WCF site are included as part of this exhibit.
- 15. Clear directions to the proposed WCF site from the County seat are attached as **Exhibit H**. The name and telephone number of the preparer of **Exhibit H** are included as part of this exhibit.
- 16. Blue Sky Towers IV, LLC, pursuant to a written agreement, has acquired the right to use the WCF site and associated property rights. A copy of the agreement or an abbreviated agreement recorded with the County Clerk is attached as **Exhibit I**.
- 17. Personnel directly responsible for the design and construction of the proposed WCF are well qualified and experienced. The tower and foundation drawings for the proposed tower submitted as part of **Exhibit C** bear the signature and stamp of a professional engineer registered in the Commonwealth of Kentucky. All tower designs meet or exceed the minimum requirements of applicable laws and regulations.

STANDING AND HAS A LEGAL EXISTENCE SO FAR AS THE RECORDS OF THIS

OFFICE SHOW, AS OF THE FIFTH DAY OF DECEMBER, A.D. 2024.

Authentication: 205049278

Date: 12-05-24