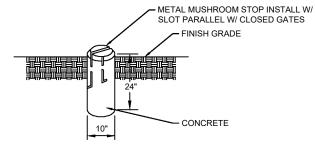

radio electronics equipment and appurtenant equipment. The equipment cabinet or shelter will be approved for use in the Commonwealth of Kentucky by the relevant building inspector. The WCF compound will be fenced and all access gate(s) will be secured. A description of the manner in which the proposed WCF will be constructed is attached as **Exhibit B** and **Exhibit C**.