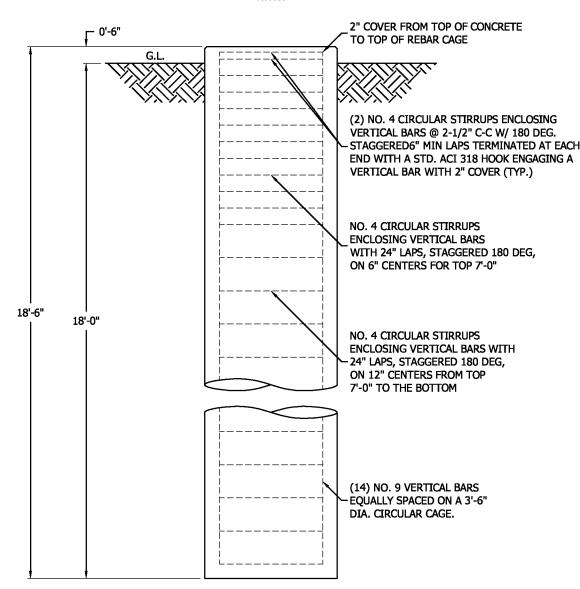

- 12. A Determination of No Hazard to Air Navigation issued by the Federal Aviation Administration ("FAA") for the proposed tower is attached as **Exhibit E**.
- 13. Approval documentation issued by the Kentucky Airport Zoning Commission ("KAZC") for the proposed construction is attached as **Exhibit F**.
- 14. A geotechnical engineering firm has performed soil boring(s) and subsequent geotechnical engineering studies at the WCF site. A copy of the geotechnical engineering report, signed and sealed by a professional engineer registered in the Commonwealth of Kentucky, is attached as **Exhibit G**. The name and address of the geotechnical engineering firm and the professional engineer registered in the Commonwealth of Kentucky who supervised the examination of this WCF site are included as part of this exhibit.
- 15. Clear directions to the proposed WCF site from the County seat are attached as **Exhibit H**. The name and telephone number of the preparer of **Exhibit H** are included as part of this exhibit.
- 16. Blue Sky Towers IV, LLC, pursuant to a written agreement, has acquired the right to use the WCF site and associated property rights. A copy of the agreement or an abbreviated agreement recorded with the County Clerk is attached as **Exhibit I**.
- 17. Personnel directly responsible for the design and construction of the proposed WCF are well qualified and experienced. The tower and foundation drawings for the proposed tower submitted as part of **Exhibit C** bear the signature and stamp of a professional engineer registered in the Commonwealth of Kentucky. All tower designs meet or exceed the minimum requirements of applicable laws and regulations.

- 18. The Construction Manager for the proposed facility is Chuck Laurette and the identity and qualifications of each person directly responsible for design and construction of the proposed tower are contained in **Exhibits B & C**.
- 19. As noted on the Survey attached as part of **Exhibit B**, the surveyor has determined that the site is not within any flood hazard area.
- 20. **Exhibit B** includes a map drawn to an appropriate scale that shows the location of the proposed tower and identifies every owner of real estate within 500 feet of the proposed tower (according to the records maintained by the County Property Valuation Administrator). Every structure and every easement within 500 feet of the proposed tower or within 200 feet of the access road including intersection with the public street system is illustrated in **Exhibit B**.
- 21. Applicants have sent notice to every person who, according to the records of the County Property Valuation Administrator ("PVA"), owns property which is within 500 feet of the proposed tower or contiguous to the site property, by certified mail, return receipt requested, of the proposed construction. Each notified property owner has been provided with a map of the location of the proposed construction, the PSC docket number for this application, the address of the PSC, and has been informed of his or her right to request intervention. A list of the notified property owners and a copy of the form of the notice sent by certified mail to each landowner are attached as **Exhibit J** and **Exhibit K**, respectively.
- 22. Copies of the Owen County PVA records obtained on November 14, 2024 (and re-verified on January 22, 2025) and used to generate the notice list are attached as part of **Exhibit J**.