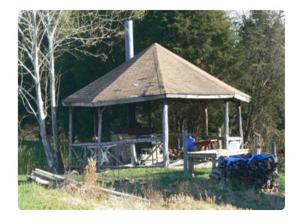

- 6. The public convenience and necessity require the construction of the proposed WCF. The construction of the WCF will bring or improve wireless services to an area currently not served or not adequately served by increasing coverage or capacity and thereby enhancing the public's access to innovative and competitive wireless communications services. The WCF will provide a necessary link in Verizon Wireless' communications network that is designed to meet the increasing demands for wireless services in Kentucky's wireless communications service area. The WCF is an integral link in Verizon Wireless' network design that must be in place to provide adequate coverage to the service area.
- 7. To address the above-described service needs, Applicants propose to construct a WCF in a lease area located at 9275 Highway 330, Corinth, KY 41010 (38° 31' 17.66" North latitude, 84° 40' 35.41" West longitude) on a parcel of land located entirely within the county referenced in the caption of this application. The property on which the WCF will be located is owned by William A. Atha Jr. and Mary L. Atha pursuant to a deed recorded at Deed Book 253, Page 538 in the office of the County Clerk. The proposed WCF will consist of a 255-foot tall self-support tower, with an approximately 10-foot tall lightning arrestor attached at the top, for a total height of 265-feet. The WCF will also include concrete foundations and a shelter or cabinets to accommodate the placement of

radio electronics equipment and appurtenant equipment. The equipment cabinet or shelter will be approved for use in the Commonwealth of Kentucky by the relevant building inspector. The WCF compound will be fenced and all access gate(s) will be secured. A description of the manner in which the proposed WCF will be constructed is attached as **Exhibit B** and **Exhibit C**.