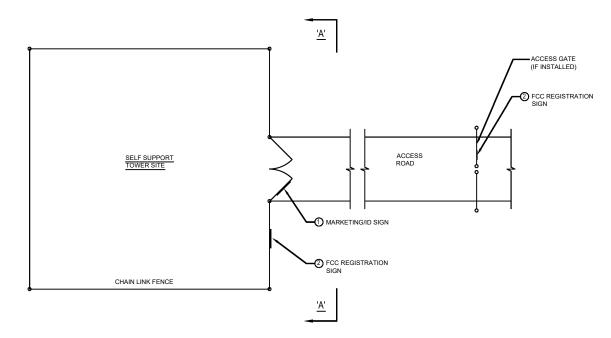

radio electronics equipment and appurtenant equipment. The equipment cabinet or shelter will be approved for use in the Commonwealth of Kentucky by the relevant building inspector. The WCF compound will be fenced and all access gate(s) will be secured. A description of the manner in which the proposed WCF will be constructed is attached as **Exhibit B** and **Exhibit C**.