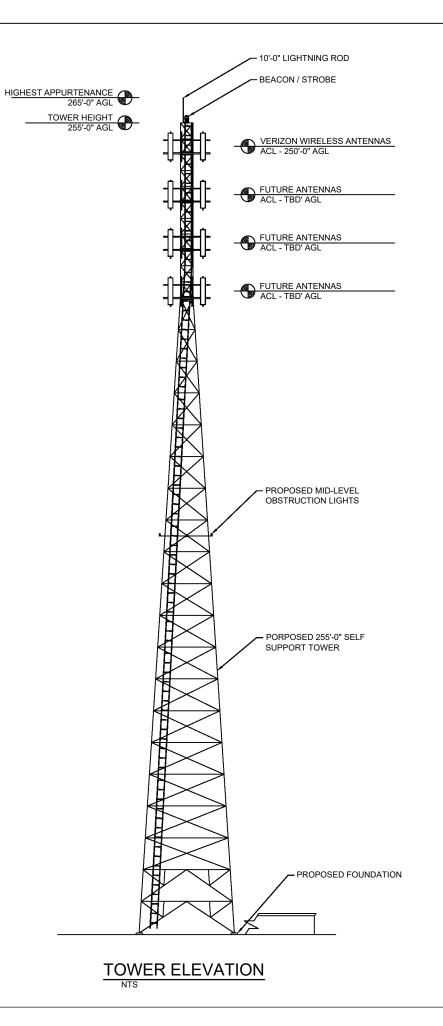

- 6. The public convenience and necessity require the construction of the proposed WCF. The construction of the WCF will bring or improve wireless services to an area currently not served or not adequately served by increasing coverage or capacity and thereby enhancing the public's access to innovative and competitive wireless communications services. The WCF will provide a necessary link in Verizon Wireless' communications network that is designed to meet the increasing demands for wireless services in Kentucky's wireless communications service area. The WCF is an integral link in Verizon Wireless' network design that must be in place to provide adequate coverage to the service area.
- 7. To address the above-described service needs, Applicants propose to construct a WCF in a lease area located at 9275 Highway 330, Corinth, KY 41010 (38° 31' 17.66" North latitude, 84° 40' 35.41" West longitude) on a parcel of land located entirely within the county referenced in the caption of this application. The property on which the WCF will be located is owned by William A. Atha Jr. and Mary L. Atha pursuant to a deed recorded at Deed Book 253, Page 538 in the office of the County Clerk. The proposed WCF will consist of a 255-foot tall self-support tower, with an approximately 10-foot tall lightning arrestor attached at the top, for a total height of 265-feet. The WCF will also include concrete foundations and a shelter or cabinets to accommodate the placement of

- 8. A list of utilities, corporations, or persons with whom the proposed WCF is likely to compete is attached as **Exhibit D**.
- 9. The site development plan and a vertical profile sketch of the WCF signed and sealed by a professional engineer registered in Kentucky depicting the tower height, as well as a proposed configuration for the antennas of Verizon Wireless has also been included as part of **Exhibit B**.
- 10. Foundation design plans signed and sealed by a professional engineer registered in Kentucky and a description of the standards according to which the tower was designed are included as part of **Exhibit C**.
- 11. Applicants have considered the likely effects of the installation of the proposed WCF on nearby land uses and values and have concluded that there is no more suitable location reasonably available from which adequate services can be provided, and that there are no reasonably available opportunities to co-locate antennas on an existing structure. When suitable towers or structures exist, carriers attempt to co-locate on existing structures such as communications towers or other structures capable of supporting carrier's facilities; however, no other suitable or available co-location site was found to be located in the vicinity of the site.