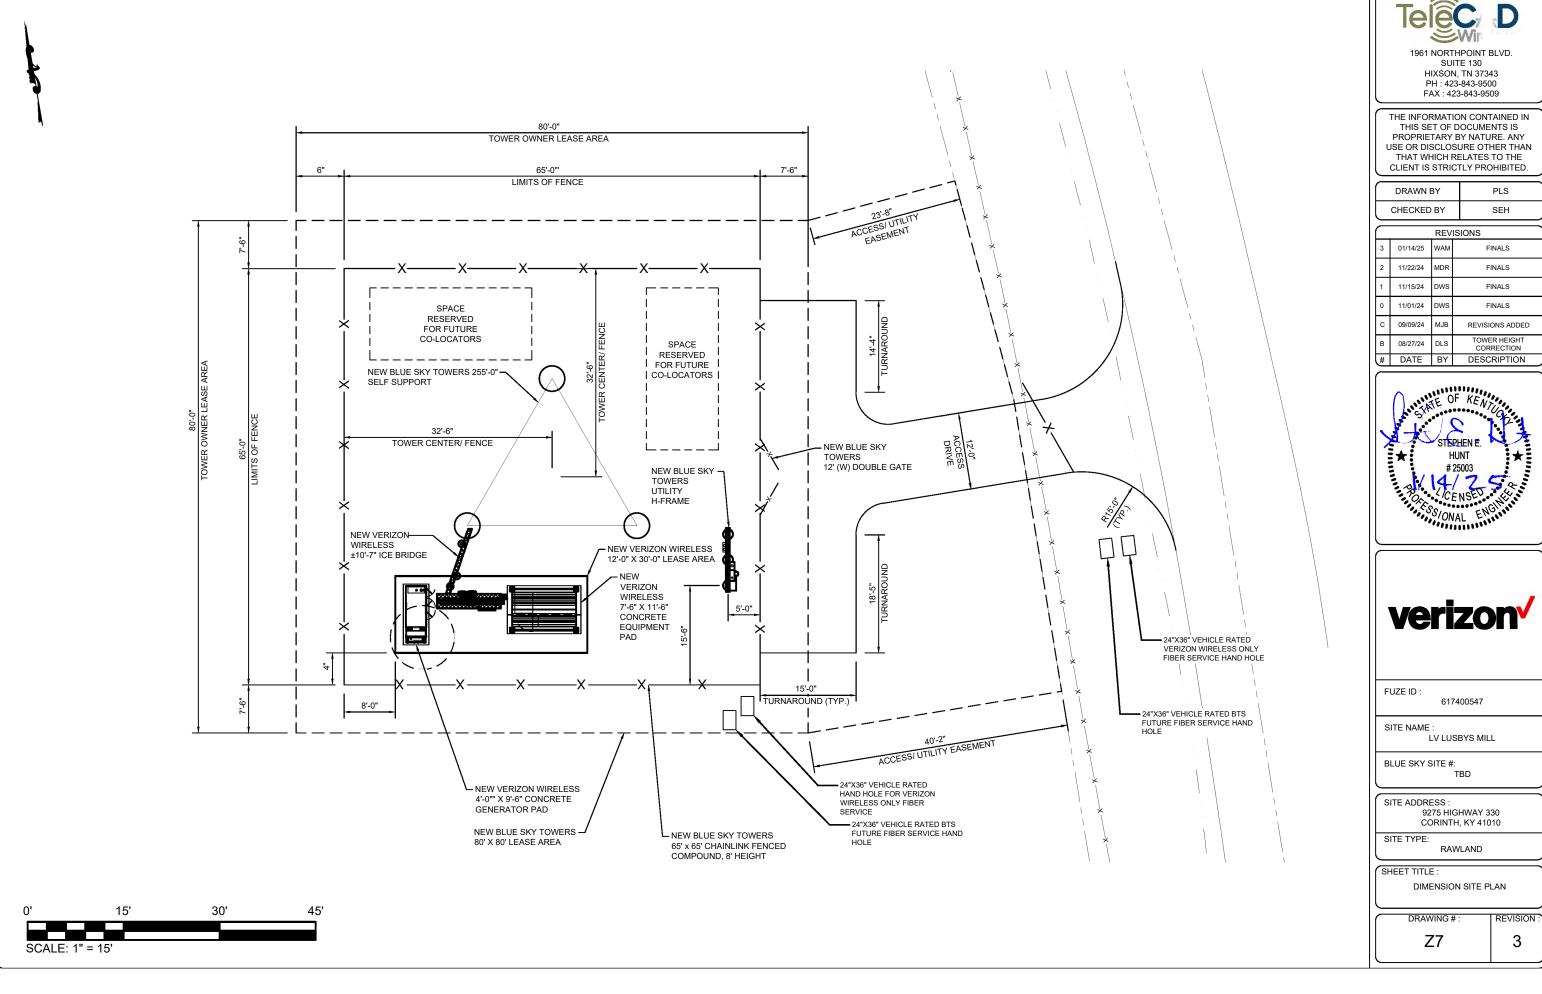

radio electronics equipment and appurtenant equipment. The equipment cabinet or shelter will be approved for use in the Commonwealth of Kentucky by the relevant building inspector. The WCF compound will be fenced and all access gate(s) will be secured. A description of the manner in which the proposed WCF will be constructed is attached as **Exhibit B** and **Exhibit C**.

- 8. A list of utilities, corporations, or persons with whom the proposed WCF is likely to compete is attached as **Exhibit D**.
- 9. The site development plan and a vertical profile sketch of the WCF signed and sealed by a professional engineer registered in Kentucky depicting the tower height, as well as a proposed configuration for the antennas of Verizon Wireless has also been included as part of **Exhibit B**.
- 10. Foundation design plans signed and sealed by a professional engineer registered in Kentucky and a description of the standards according to which the tower was designed are included as part of **Exhibit C**.
- 11. Applicants have considered the likely effects of the installation of the proposed WCF on nearby land uses and values and have concluded that there is no more suitable location reasonably available from which adequate services can be provided, and that there are no reasonably available opportunities to co-locate antennas on an existing structure. When suitable towers or structures exist, carriers attempt to co-locate on existing structures such as communications towers or other structures capable of supporting carrier's facilities; however, no other suitable or available co-location site was found to be located in the vicinity of the site.