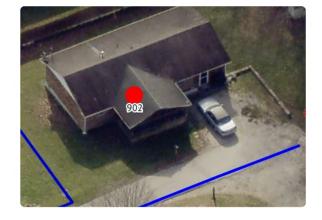

- 7. To address the above-described service needs, the Applicant proposes to construct a WCF in a lease area located at 297 Playforth Place, Morehead, KY 40351 (38° 11' 34.743182" North latitude, 83° 25' 41.066874" West longitude), on a parcel of land located entirely within the county referenced in the caption of this application. The property on which the WCF will be located is owned by the Commonwealth of Kentucky for the Use and Benefit of Morehead University of Morehead, Kentucky pursuant to a Deed recorded at Deed Book 79, Page 393 in the office of the County Clerk. The proposed WCF will consist of a 185-foot tall tower, with an approximately 5-foot tall lightning arrestor attached at the top, for a total height of 190-feet. The WCF will also include concrete foundations and a shelter or cabinets to accommodate the placement of radio electronics equipment and appurtenant equipment. The equipment cabinet or shelter will be approved for use in the Commonwealth of Kentucky by the relevant building inspector. The WCF compound will be fenced and all access gate(s) will be secured. A description of the manner in which the proposed WCF will be constructed is attached as **Exhibit B** and **Exhibit C**.
- 8. A list of utilities, corporations, or persons with whom the proposed WCF is likely to compete is attached as **Exhibit D**.
  - 9. The site development plan and a vertical profile sketch of the WCF signed

- 28. The proposed facility is on the campus of Morehead State University. The general area near the site includes the school's athletic facilities. A cemetery is located west of the site. The general area north of the site is mountainous and densely wooded.
- 29. The process that was used by Applicant's radio frequency engineers in selecting the site for the proposed WCF was consistent with the general process used for selecting all other existing and proposed WCF facilities within the proposed network design area. Applicant's radio frequency engineers have conducted studies and tests in order to develop a highly efficient network that is designed to handle voice and data traffic in the service area. The engineers determined an optimum area for the placement of the proposed facility in terms of elevation and location to provide the best quality service to customers in the service area. A radio frequency design search area prepared in reference to these radio frequency studies was considered by the Applicant when searching for sites for its antennas that would provide the coverage deemed necessary by Applicant's radio frequency engineers. A map of the area in which the tower is proposed to be located which