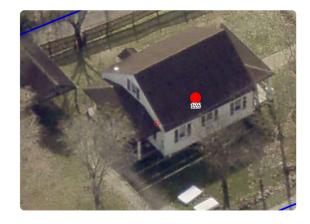

- 21. Applicant has sent notice letters to every person who, according to the records of the County Property Valuation Administrator ("PVA"), owns property which is within 500 feet of the proposed tower or contiguous to the site property. The letters were sent by certified mail, return receipt requested and included a description of the proposed construction. Within each mailing, notified property owners were sent a map of the location of the proposed construction, the PSC docket number for this application, the address of the PSC, and information regarding his or her right to request intervention. A list of the notified property owners and a copy of the form of the notice sent by certified mail to each landowner are attached as **Exhibit J** and **Exhibit K**, respectively.
- 22. Copies of the Rowan County PVA records obtained from the County's PVA website on December 11, 2024 are attached as part of **Exhibit J**. These records were used to generate the notice list. The accuracy of these records was verified on April 18, 2025.
- 23. Twenty-four notice letters were sent to the landowners on the notice list at the mailing addresses shown on the County's PVA records on December 11, 2024. Copies of twenty-four "Certified Mail Receipts" confirming the date on which the letters were sent are attached as part of **Exhibit J**.
- 24. An additional notice letter was sent on April 18, 2025 due to a change in mailing address for the adjoining landowner. The updated PVA record for this parcel and a

# EXHIBIT A CORPORATE DOCUMENTATION & FCC LICENSE DOCUMENTATION

I, JEFFREY W. BULLOCK, SECRETARY OF STATE OF THE STATE OF

DELAWARE, DO HEREBY CERTIFY "NEW CINGULAR WIRELESS PCS, LLC" IS

DULY FORMED UNDER THE LAWS OF THE STATE OF DELAWARE AND IS IN GOOD