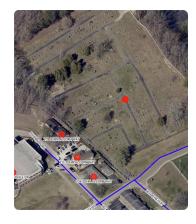

- 28. The proposed facility is on the campus of Morehead State University. The general area near the site includes the school's athletic facilities. A cemetery is located west of the site. The general area north of the site is mountainous and densely wooded.
- 29. The process that was used by Applicant's radio frequency engineers in selecting the site for the proposed WCF was consistent with the general process used for selecting all other existing and proposed WCF facilities within the proposed network design area. Applicant's radio frequency engineers have conducted studies and tests in order to develop a highly efficient network that is designed to handle voice and data traffic in the service area. The engineers determined an optimum area for the placement of the proposed facility in terms of elevation and location to provide the best quality service to customers in the service area. A radio frequency design search area prepared in reference to these radio frequency studies was considered by the Applicant when searching for sites for its antennas that would provide the coverage deemed necessary by Applicant's radio frequency engineers. A map of the area in which the tower is proposed to be located which

is drawn to scale and clearly depicts the necessary search area within which the site should be located pursuant to radio frequency requirements is attached as **Exhibit N**.

- 30. The tower must be located at the proposed location and proposed height to provide necessary service to wireless communications users in the subject area.
- 31. All Exhibits to this Application are hereby incorporated by reference as if fully set out as part of the Application.
- 32. All responses and requests associated with this Application may be directed to: