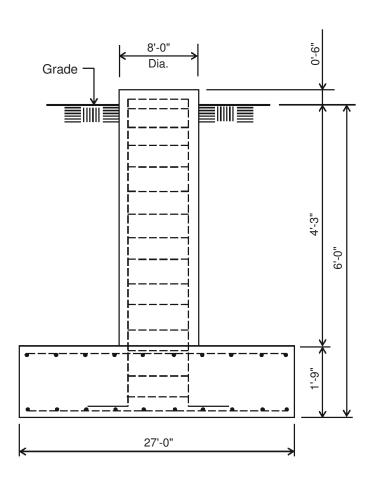

- 7. To address the above-described service needs, the Applicant proposes to construct a WCF in a lease area located at 297 Playforth Place, Morehead, KY 40351 (38° 11' 34.743182" North latitude, 83° 25' 41.066874" West longitude), on a parcel of land located entirely within the county referenced in the caption of this application. The property on which the WCF will be located is owned by the Commonwealth of Kentucky for the Use and Benefit of Morehead University of Morehead, Kentucky pursuant to a Deed recorded at Deed Book 79, Page 393 in the office of the County Clerk. The proposed WCF will consist of a 185-foot tall tower, with an approximately 5-foot tall lightning arrestor attached at the top, for a total height of 190-feet. The WCF will also include concrete foundations and a shelter or cabinets to accommodate the placement of radio electronics equipment and appurtenant equipment. The equipment cabinet or shelter will be approved for use in the Commonwealth of Kentucky by the relevant building inspector. The WCF compound will be fenced and all access gate(s) will be secured. A description of the manner in which the proposed WCF will be constructed is attached as **Exhibit B** and **Exhibit C**.
- 8. A list of utilities, corporations, or persons with whom the proposed WCF is likely to compete is attached as **Exhibit D**.
  - 9. The site development plan and a vertical profile sketch of the WCF signed

- 10. Foundation design plans signed and sealed by a professional engineer registered in Kentucky and a description of the standards according to which the tower was designed are included as part of **Exhibit C**.
- 11. Applicant has considered the likely effects of the installation of the proposed WCF on nearby land uses and values and has concluded that there is no more suitable location reasonably available from which adequate services can be provided, and that there are no reasonably available opportunities to co-locate Applicant's antennas on an existing structure. When suitable towers or structures exist, Applicant attempt to co-locate on existing structures such as communications towers or other structures capable of supporting Applicant's facilities; however, no other suitable or available co-location site was found to be located in the vicinity of the site.
- 12. Documentation confirming that notice of the proposed construction to the Federal Aviation Administration ("FAA") is not required is attached as **Exhibit E**.
- 13. Documentation from the KAZC Administrator confirming KAZC approval for the proposed construction is not required is attached as **Exhibit F**.
- 14. A geotechnical engineering firm has performed soil boring(s) and subsequent geotechnical engineering studies at the WCF site. A copy of the geotechnical engineering report, signed and sealed by a professional engineer registered in the Commonwealth of Kentucky, is attached as **Exhibit G**. The name and address of the geotechnical