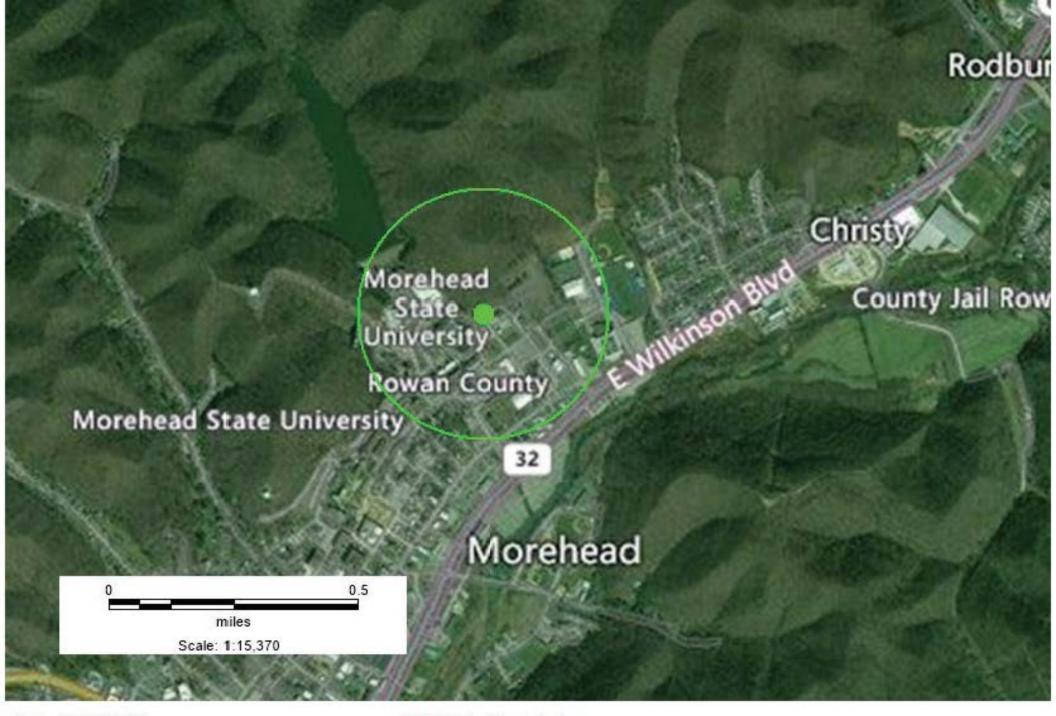

- 7. To address the above-described service needs, the Applicant proposes to construct a WCF in a lease area located at 297 Playforth Place, Morehead, KY 40351 (38° 11' 34.743182" North latitude, 83° 25' 41.066874" West longitude), on a parcel of land located entirely within the county referenced in the caption of this application. The property on which the WCF will be located is owned by the Commonwealth of Kentucky for the Use and Benefit of Morehead University of Morehead, Kentucky pursuant to a Deed recorded at Deed Book 79, Page 393 in the office of the County Clerk. The proposed WCF will consist of a 185-foot tall tower, with an approximately 5-foot tall lightning arrestor attached at the top, for a total height of 190-feet. The WCF will also include concrete foundations and a shelter or cabinets to accommodate the placement of radio electronics equipment and appurtenant equipment. The equipment cabinet or shelter will be approved for use in the Commonwealth of Kentucky by the relevant building inspector. The WCF compound will be fenced and all access gate(s) will be secured. A description of the manner in which the proposed WCF will be constructed is attached as **Exhibit B** and **Exhibit C**.
- 8. A list of utilities, corporations, or persons with whom the proposed WCF is likely to compete is attached as **Exhibit D**.
  - 9. The site development plan and a vertical profile sketch of the WCF signed

Administrator). Every structure and every easement within 500 feet of the proposed tower or within 200 feet of the access road including intersection with the public street system is illustrated in **Exhibit B**.

- 21. Applicant has sent notice letters to every person who, according to the records of the County Property Valuation Administrator ("PVA"), owns property which is within 500 feet of the proposed tower or contiguous to the site property. The letters were sent by certified mail, return receipt requested and included a description of the proposed construction. Within each mailing, notified property owners were sent a map of the location of the proposed construction, the PSC docket number for this application, the address of the PSC, and information regarding his or her right to request intervention. A list of the notified property owners and a copy of the form of the notice sent by certified mail to each landowner are attached as **Exhibit J** and **Exhibit K**, respectively.
- 22. Copies of the Rowan County PVA records obtained from the County's PVA website on December 11, 2024 are attached as part of **Exhibit J**. These records were used to generate the notice list. The accuracy of these records was verified on April 18, 2025.
- 23. Twenty-four notice letters were sent to the landowners on the notice list at the mailing addresses shown on the County's PVA records on December 11, 2024. Copies of twenty-four "Certified Mail Receipts" confirming the date on which the letters were sent are attached as part of **Exhibit J**.
- 24. An additional notice letter was sent on April 18, 2025 due to a change in mailing address for the adjoining landowner. The updated PVA record for this parcel and a