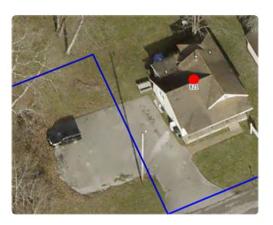

- 7. To address the above-described service needs, the Applicant proposes to construct a WCF in a lease area located at 297 Playforth Place, Morehead, KY 40351 (38° 11' 34.743182" North latitude, 83° 25' 41.066874" West longitude), on a parcel of land located entirely within the county referenced in the caption of this application. The property on which the WCF will be located is owned by the Commonwealth of Kentucky for the Use and Benefit of Morehead University of Morehead, Kentucky pursuant to a Deed recorded at Deed Book 79, Page 393 in the office of the County Clerk. The proposed WCF will consist of a 185-foot tall tower, with an approximately 5-foot tall lightning arrestor attached at the top, for a total height of 190-feet. The WCF will also include concrete foundations and a shelter or cabinets to accommodate the placement of radio electronics equipment and appurtenant equipment. The equipment cabinet or shelter will be approved for use in the Commonwealth of Kentucky by the relevant building inspector. The WCF compound will be fenced and all access gate(s) will be secured. A description of the manner in which the proposed WCF will be constructed is attached as **Exhibit B** and **Exhibit C**.
- 8. A list of utilities, corporations, or persons with whom the proposed WCF is likely to compete is attached as **Exhibit D**.
  - 9. The site development plan and a vertical profile sketch of the WCF signed

- 28. The proposed facility is on the campus of Morehead State University. The general area near the site includes the school's athletic facilities. A cemetery is located west of the site. The general area north of the site is mountainous and densely wooded.
- 29. The process that was used by Applicant's radio frequency engineers in selecting the site for the proposed WCF was consistent with the general process used for selecting all other existing and proposed WCF facilities within the proposed network design area. Applicant's radio frequency engineers have conducted studies and tests in order to develop a highly efficient network that is designed to handle voice and data traffic in the service area. The engineers determined an optimum area for the placement of the proposed facility in terms of elevation and location to provide the best quality service to customers in the service area. A radio frequency design search area prepared in reference to these radio frequency studies was considered by the Applicant when searching for sites for its antennas that would provide the coverage deemed necessary by Applicant's radio frequency engineers. A map of the area in which the tower is proposed to be located which