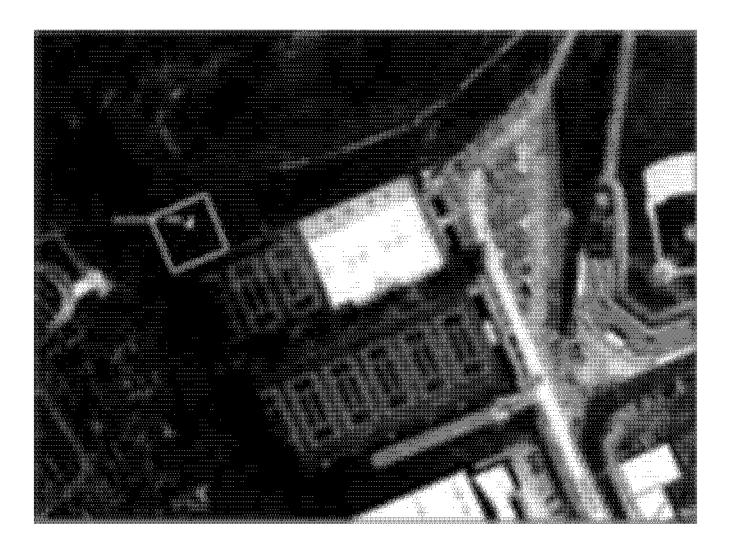

Administrator). Every structure and every easement within 500 feet of the proposed tower or within 200 feet of the access road including intersection with the public street system is illustrated in **Exhibit B**.

- 21. Applicant has sent notice letters to every person who, according to the records of the County Property Valuation Administrator ("PVA"), owns property which is within 500 feet of the proposed tower or contiguous to the site property. The letters were sent by certified mail, return receipt requested and included a description of the proposed construction. Within each mailing, notified property owners were sent a map of the location of the proposed construction, the PSC docket number for this application, the address of the PSC, and information regarding his or her right to request intervention. A list of the notified property owners and a copy of the form of the notice sent by certified mail to each landowner are attached as **Exhibit J** and **Exhibit K**, respectively.
- 22. Copies of the Rowan County PVA records obtained from the County's PVA website on December 11, 2024 are attached as part of **Exhibit J**. These records were used to generate the notice list. The accuracy of these records was verified on April 18, 2025.
- 23. Twenty-four notice letters were sent to the landowners on the notice list at the mailing addresses shown on the County's PVA records on December 11, 2024. Copies of twenty-four "Certified Mail Receipts" confirming the date on which the letters were sent are attached as part of **Exhibit J**.
- 24. An additional notice letter was sent on April 18, 2025 due to a change in mailing address for the adjoining landowner. The updated PVA record for this parcel and a

- 28. The proposed facility is on the campus of Morehead State University. The general area near the site includes the school's athletic facilities. A cemetery is located west of the site. The general area north of the site is mountainous and densely wooded.
- 29. The process that was used by Applicant's radio frequency engineers in selecting the site for the proposed WCF was consistent with the general process used for selecting all other existing and proposed WCF facilities within the proposed network design area. Applicant's radio frequency engineers have conducted studies and tests in order to develop a highly efficient network that is designed to handle voice and data traffic in the service area. The engineers determined an optimum area for the placement of the proposed facility in terms of elevation and location to provide the best quality service to customers in the service area. A radio frequency design search area prepared in reference to these radio frequency studies was considered by the Applicant when searching for sites for its antennas that would provide the coverage deemed necessary by Applicant's radio frequency engineers. A map of the area in which the tower is proposed to be located which