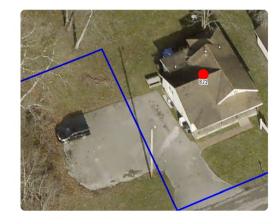

- 7. To address the above-described service needs, the Applicant proposes to construct a WCF in a lease area located at 297 Playforth Place, Morehead, KY 40351 (38° 11' 34.743182" North latitude, 83° 25' 41.066874" West longitude), on a parcel of land located entirely within the county referenced in the caption of this application. The property on which the WCF will be located is owned by the Commonwealth of Kentucky for the Use and Benefit of Morehead University of Morehead, Kentucky pursuant to a Deed recorded at Deed Book 79, Page 393 in the office of the County Clerk. The proposed WCF will consist of a 185-foot tall tower, with an approximately 5-foot tall lightning arrestor attached at the top, for a total height of 190-feet. The WCF will also include concrete foundations and a shelter or cabinets to accommodate the placement of radio electronics equipment and appurtenant equipment. The equipment cabinet or shelter will be approved for use in the Commonwealth of Kentucky by the relevant building inspector. The WCF compound will be fenced and all access gate(s) will be secured. A description of the manner in which the proposed WCF will be constructed is attached as **Exhibit B** and **Exhibit C**.
- 8. A list of utilities, corporations, or persons with whom the proposed WCF is likely to compete is attached as **Exhibit D**.
  - 9. The site development plan and a vertical profile sketch of the WCF signed

- 28. The proposed facility is on the campus of Morehead State University. The general area near the site includes the school's athletic facilities. A cemetery is located west of the site. The general area north of the site is mountainous and densely wooded.
- 29. The process that was used by Applicant's radio frequency engineers in selecting the site for the proposed WCF was consistent with the general process used for selecting all other existing and proposed WCF facilities within the proposed network design area. Applicant's radio frequency engineers have conducted studies and tests in order to develop a highly efficient network that is designed to handle voice and data traffic in the service area. The engineers determined an optimum area for the placement of the proposed facility in terms of elevation and location to provide the best quality service to customers in the service area. A radio frequency design search area prepared in reference to these radio frequency studies was considered by the Applicant when searching for sites for its antennas that would provide the coverage deemed necessary by Applicant's radio frequency engineers. A map of the area in which the tower is proposed to be located which