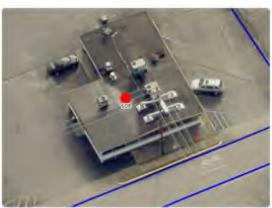

Administrator). Every structure and every easement within 500 feet of the proposed tower or within 200 feet of the access road including intersection with the public street system is illustrated in **Exhibit B**.

- 21. Applicant has sent notice letters to every person who, according to the records of the County Property Valuation Administrator ("PVA"), owns property which is within 500 feet of the proposed tower or contiguous to the site property. The letters were sent by certified mail, return receipt requested and included a description of the proposed construction. Within each mailing, notified property owners were sent a map of the location of the proposed construction, the PSC docket number for this application, the address of the PSC, and information regarding his or her right to request intervention. A list of the notified property owners and a copy of the form of the notice sent by certified mail to each landowner are attached as **Exhibit J** and **Exhibit K**, respectively.
- 22. Copies of the Rowan County PVA records obtained from the County's PVA website on December 11, 2024 are attached as part of **Exhibit J**. These records were used to generate the notice list. The accuracy of these records was verified on April 18, 2025.
- 23. Twenty-four notice letters were sent to the landowners on the notice list at the mailing addresses shown on the County's PVA records on December 11, 2024. Copies of twenty-four "Certified Mail Receipts" confirming the date on which the letters were sent are attached as part of **Exhibit J**.
- 24. An additional notice letter was sent on April 18, 2025 due to a change in mailing address for the adjoining landowner. The updated PVA record for this parcel and a