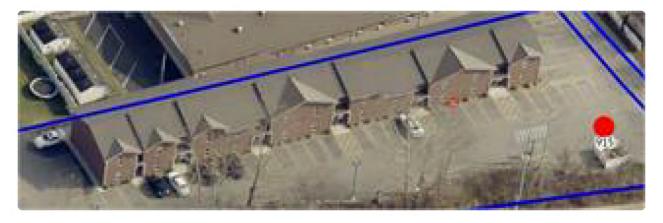

- 28. The proposed facility is on the campus of Morehead State University. The general area near the site includes the school's athletic facilities. A cemetery is located west of the site. The general area north of the site is mountainous and densely wooded.
- 29. The process that was used by Applicant's radio frequency engineers in selecting the site for the proposed WCF was consistent with the general process used for selecting all other existing and proposed WCF facilities within the proposed network design area. Applicant's radio frequency engineers have conducted studies and tests in order to develop a highly efficient network that is designed to handle voice and data traffic in the service area. The engineers determined an optimum area for the placement of the proposed facility in terms of elevation and location to provide the best quality service to customers in the service area. A radio frequency design search area prepared in reference to these radio frequency studies was considered by the Applicant when searching for sites for its antennas that would provide the coverage deemed necessary by Applicant's radio frequency engineers. A map of the area in which the tower is proposed to be located which

IN WITNESS WHEREOF, I have hereunto set my hand and affixed my Official Seal at Frankfort, Kentucky, this 21<sup>st</sup> day of March, 2024, in the 232<sup>nd</sup> year of the Commonwealth.

Michael G. aldam