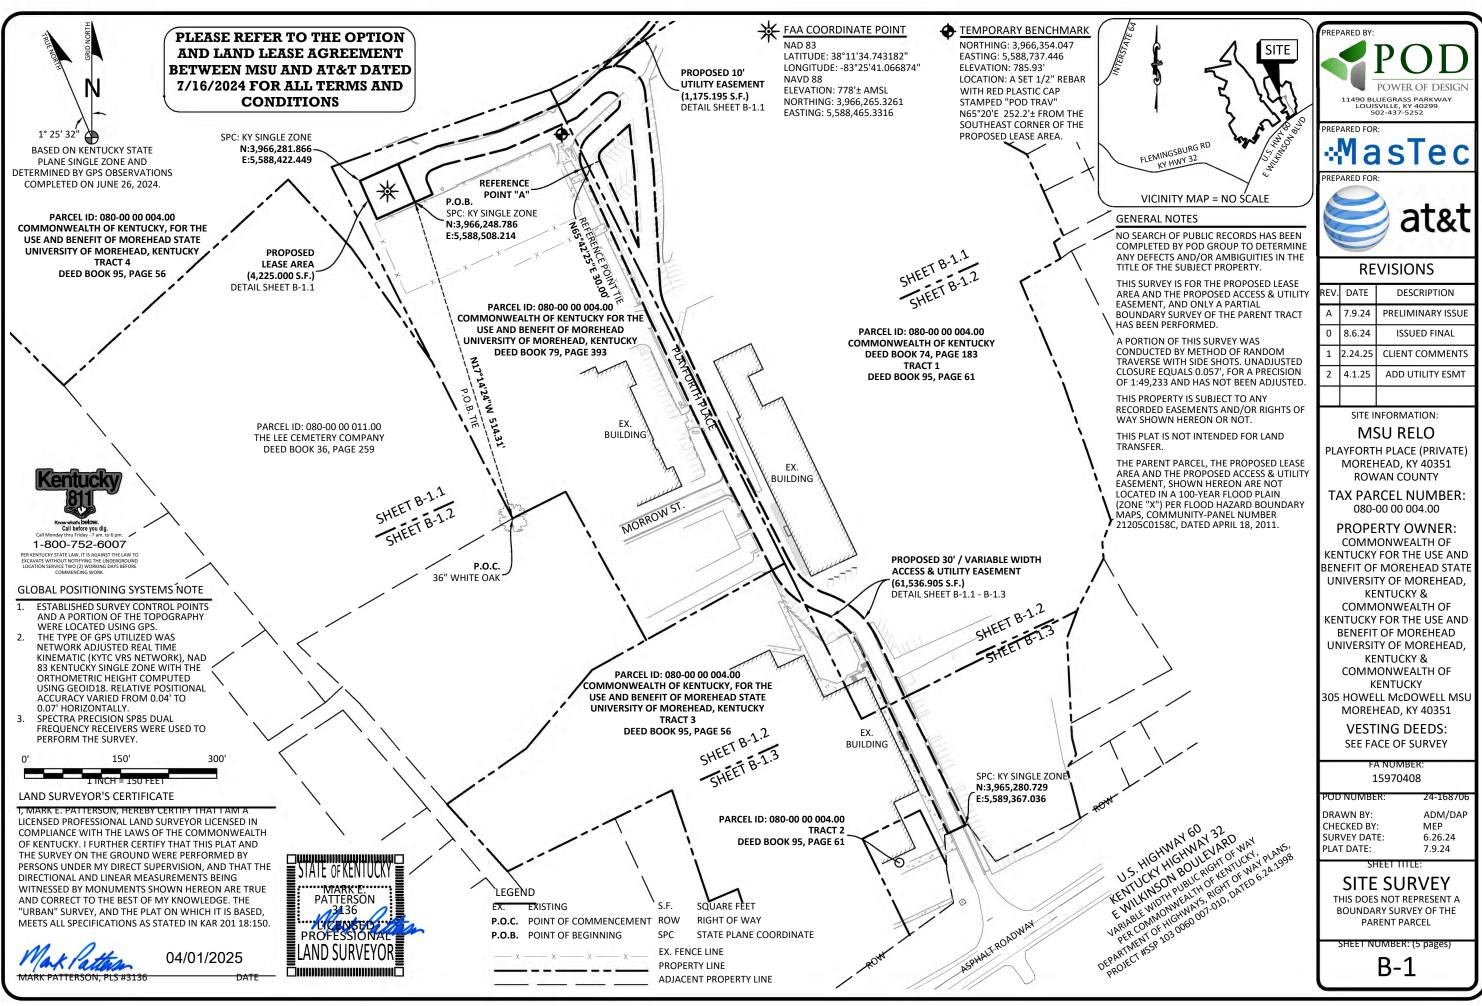

- 7. To address the above-described service needs, the Applicant proposes to construct a WCF in a lease area located at 297 Playforth Place, Morehead, KY 40351 (38° 11' 34.743182" North latitude, 83° 25' 41.066874" West longitude), on a parcel of land located entirely within the county referenced in the caption of this application. The property on which the WCF will be located is owned by the Commonwealth of Kentucky for the Use and Benefit of Morehead University of Morehead, Kentucky pursuant to a Deed recorded at Deed Book 79, Page 393 in the office of the County Clerk. The proposed WCF will consist of a 185-foot tall tower, with an approximately 5-foot tall lightning arrestor attached at the top, for a total height of 190-feet. The WCF will also include concrete foundations and a shelter or cabinets to accommodate the placement of radio electronics equipment and appurtenant equipment. The equipment cabinet or shelter will be approved for use in the Commonwealth of Kentucky by the relevant building inspector. The WCF compound will be fenced and all access gate(s) will be secured. A description of the manner in which the proposed WCF will be constructed is attached as **Exhibit B** and **Exhibit C**.
- 8. A list of utilities, corporations, or persons with whom the proposed WCF is likely to compete is attached as **Exhibit D**.
  - 9. The site development plan and a vertical profile sketch of the WCF signed

and sealed by a professional engineer registered in Kentucky depicting the tower height, as well as a proposed configuration for the antennas of New Cingular Wireless PCS, LLC has also been included as part of **Exhibit B**.

engineering firm and the professional engineer registered in the Commonwealth of Kentucky who supervised the examination of this WCF site are included as part of this exhibit.

- 15. Clear directions to the proposed WCF site from the County seat are attached as **Exhibit H**. The name and telephone number of the preparer of **Exhibit H** are included as part of this exhibit.
- 16. Applicant, pursuant to a written agreement, has acquired the right to use the WCF site and associated property rights. A copy of the agreement or an abbreviated agreement recorded with the County Clerk is attached as **Exhibit I**.
- 17. Personnel directly responsible for the design and construction of the proposed WCF are well qualified and experienced. The tower and foundation drawings for the proposed tower submitted as part of **Exhibit C** bear the signature and stamp of a professional engineer registered in the Commonwealth of Kentucky. All tower designs meet or exceed the minimum requirements of applicable laws and regulations.
- 18. The Construction Manager for the proposed facility is Kyle A. Meyer and the identity and qualifications of each person directly responsible for design and construction of the proposed tower are contained in **Exhibits B & C**.
- 19. As noted on the Survey attached as part of **Exhibit B**, the surveyor has determined that the site is not within any flood hazard area.
- 20. **Exhibit B** includes a map drawn to an appropriate scale that shows the location of the proposed tower and identifies every owner of real estate within 500 feet of the proposed tower (according to the records maintained by the County Property Valuation

Administrator). Every structure and every easement within 500 feet of the proposed tower or within 200 feet of the access road including intersection with the public street system is illustrated in **Exhibit B**.