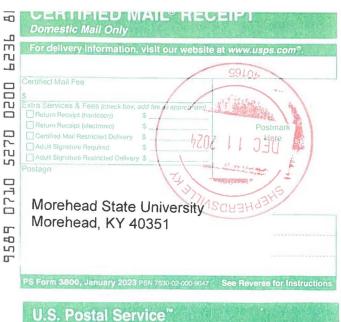

- 21. Applicant has sent notice letters to every person who, according to the records of the County Property Valuation Administrator ("PVA"), owns property which is within 500 feet of the proposed tower or contiguous to the site property. The letters were sent by certified mail, return receipt requested and included a description of the proposed construction. Within each mailing, notified property owners were sent a map of the location of the proposed construction, the PSC docket number for this application, the address of the PSC, and information regarding his or her right to request intervention. A list of the notified property owners and a copy of the form of the notice sent by certified mail to each landowner are attached as **Exhibit J** and **Exhibit K**, respectively.
- 22. Copies of the Rowan County PVA records obtained from the County's PVA website on December 11, 2024 are attached as part of **Exhibit J**. These records were used to generate the notice list. The accuracy of these records was verified on April 18, 2025.
- 23. Twenty-four notice letters were sent to the landowners on the notice list at the mailing addresses shown on the County's PVA records on December 11, 2024. Copies of twenty-four "Certified Mail Receipts" confirming the date on which the letters were sent are attached as part of **Exhibit J**.
- 24. An additional notice letter was sent on April 18, 2025 due to a change in mailing address for the adjoining landowner. The updated PVA record for this parcel and a

STANDING AND HAS A LEGAL EXISTENCE SO FAR AS THE RECORDS OF THIS

OFFICE SHOW, AS OF THE TWELFTH DAY OF APRIL, A.D. 2024.

AND I DO HEREBY FURTHER CERTIFY THAT THE SAID "NEW CINGULAR WIRELESS PCS, LLC" WAS FORMED ON THE TWENTIETH DAY OF OCTOBER, A.D. 1994.

AND I DO HEREBY FURTHER CERTIFY THAT THE ANNUAL TAXES HAVE BEEN PAID TO DATE.

ARVS OF THE PROPERTY OF THE PR

Authentication: 203243800

Date: 04-12-24