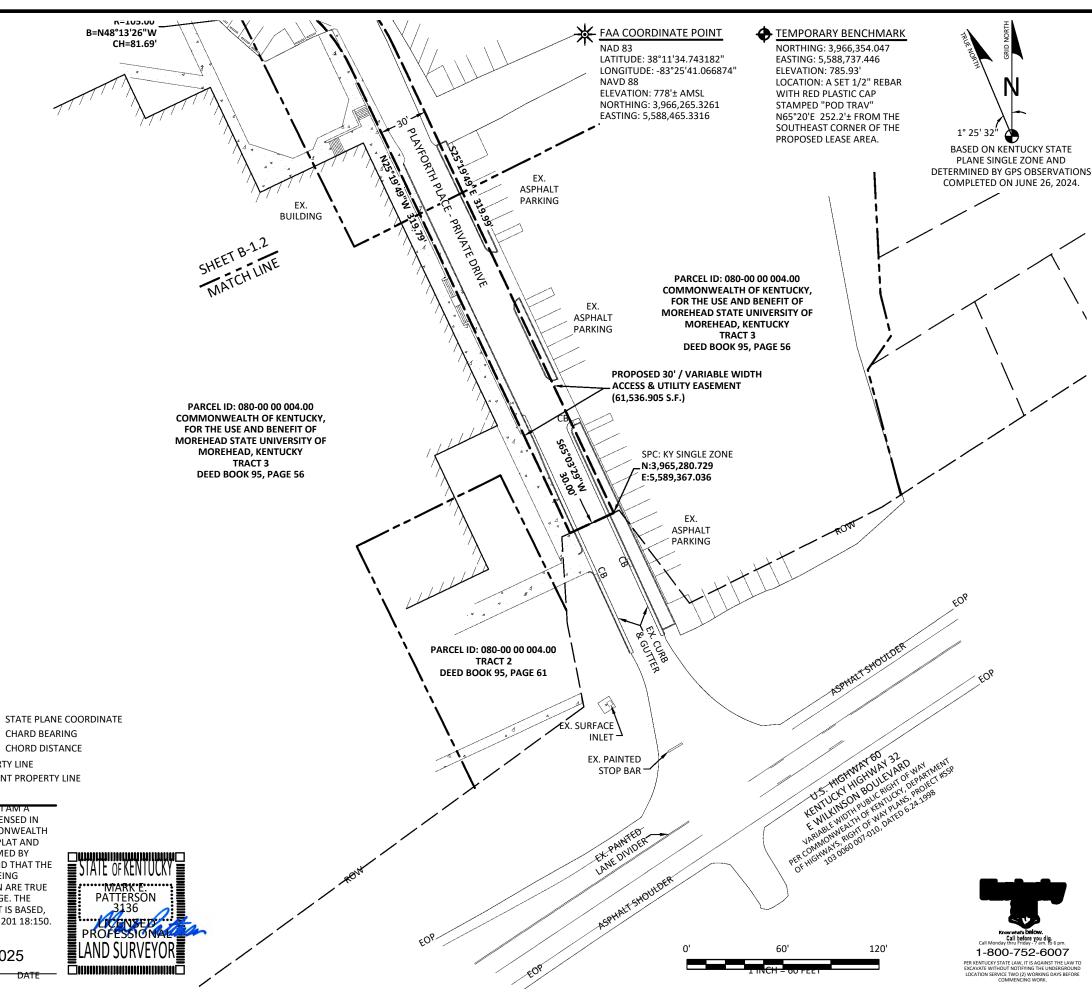

- 7. To address the above-described service needs, the Applicant proposes to construct a WCF in a lease area located at 297 Playforth Place, Morehead, KY 40351 (38° 11' 34.743182" North latitude, 83° 25' 41.066874" West longitude), on a parcel of land located entirely within the county referenced in the caption of this application. The property on which the WCF will be located is owned by the Commonwealth of Kentucky for the Use and Benefit of Morehead University of Morehead, Kentucky pursuant to a Deed recorded at Deed Book 79, Page 393 in the office of the County Clerk. The proposed WCF will consist of a 185-foot tall tower, with an approximately 5-foot tall lightning arrestor attached at the top, for a total height of 190-feet. The WCF will also include concrete foundations and a shelter or cabinets to accommodate the placement of radio electronics equipment and appurtenant equipment. The equipment cabinet or shelter will be approved for use in the Commonwealth of Kentucky by the relevant building inspector. The WCF compound will be fenced and all access gate(s) will be secured. A description of the manner in which the proposed WCF will be constructed is attached as **Exhibit B** and **Exhibit C**.
- 8. A list of utilities, corporations, or persons with whom the proposed WCF is likely to compete is attached as **Exhibit D**.
  - 9. The site development plan and a vertical profile sketch of the WCF signed

and sealed by a professional engineer registered in Kentucky depicting the tower height, as well as a proposed configuration for the antennas of New Cingular Wireless PCS, LLC has also been included as part of **Exhibit B**.

Administrator). Every structure and every easement within 500 feet of the proposed tower or within 200 feet of the access road including intersection with the public street system is illustrated in **Exhibit B**.