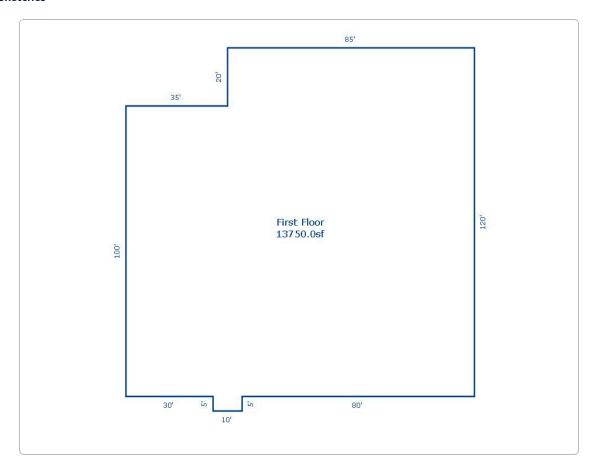

Total Rooms** Num Bedrooms 0 Full Bath 0 Half Bath 0 Family/Den/Rec 0 **Dining Room** Exterior **Foundation** 

Central Air Fireplace 0 Paved Driveway **Tennis Court** Ν Pool Ν **Building Type** 

Living Sqft 13750 Basement Sqft 0 **Basement Basement Percentage** 

Garage

## **Central Heating Sales History**

| Sale Date | Sale Price Deed Book/Page | Sale Qualification | Reason | Grantor             | Grantee                               |
|-----------|---------------------------|--------------------|--------|---------------------|---------------------------------------|
| 9/6/2017  | \$0 265/341               |                    | R      | ALLEN BROS GROC INC | ALLEN BROTHERS REALTY CO INCORPORATED |

## Recent Sales In Area

### Sale date range:



### **Photos**



### **Sketches**



The Rowan County Property Valuation Administrator's Office makes every effort to produce the most accurate information possible. No warranties, expressed or implied, are provided for the data herein, its use or interpretation. The assessment information is from the last certified taxroll. All data is subject to change before the next certified taxroll.

| <u>User Privacy Policy</u> | <u>GDPR Privacy Notice</u> Last Data Upload: 12/10/2024, 6:27:33 PM



### **Property Information**

Parcel Number 080-30 00 014.00 Location Address 707 EAST MAIN STREET

**Description** 2 BLDGS & LOT EAST MAIN ST M1-7-8 121 LEE CEMETERY RD 135 LELE CEMETERY RD

Property Class Commercial

Tax District City of Morehead (District 01)

County Tax Rate 0.853 City Tax Rate 0.452 Acres 0

Previous Owner LEWIS PHIL