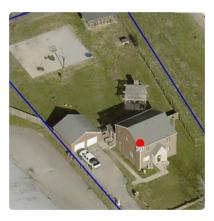

- 7. To address the above-described service needs, the Applicant proposes to construct a WCF in a lease area located at 297 Playforth Place, Morehead, KY 40351 (38° 11' 34.743182" North latitude, 83° 25' 41.066874" West longitude), on a parcel of land located entirely within the county referenced in the caption of this application. The property on which the WCF will be located is owned by the Commonwealth of Kentucky for the Use and Benefit of Morehead University of Morehead, Kentucky pursuant to a Deed recorded at Deed Book 79, Page 393 in the office of the County Clerk. The proposed WCF will consist of a 185-foot tall tower, with an approximately 5-foot tall lightning arrestor attached at the top, for a total height of 190-feet. The WCF will also include concrete foundations and a shelter or cabinets to accommodate the placement of radio electronics equipment and appurtenant equipment. The equipment cabinet or shelter will be approved for use in the Commonwealth of Kentucky by the relevant building inspector. The WCF compound will be fenced and all access gate(s) will be secured. A description of the manner in which the proposed WCF will be constructed is attached as **Exhibit B** and **Exhibit C**.
- 8. A list of utilities, corporations, or persons with whom the proposed WCF is likely to compete is attached as **Exhibit D**.
  - 9. The site development plan and a vertical profile sketch of the WCF signed

- 28. The proposed facility is on the campus of Morehead State University. The general area near the site includes the school's athletic facilities. A cemetery is located west of the site. The general area north of the site is mountainous and densely wooded.
- 29. The process that was used by Applicant's radio frequency engineers in selecting the site for the proposed WCF was consistent with the general process used for selecting all other existing and proposed WCF facilities within the proposed network design area. Applicant's radio frequency engineers have conducted studies and tests in order to develop a highly efficient network that is designed to handle voice and data traffic in the service area. The engineers determined an optimum area for the placement of the proposed facility in terms of elevation and location to provide the best quality service to customers in the service area. A radio frequency design search area prepared in reference to these radio frequency studies was considered by the Applicant when searching for sites for its antennas that would provide the coverage deemed necessary by Applicant's radio frequency engineers. A map of the area in which the tower is proposed to be located which