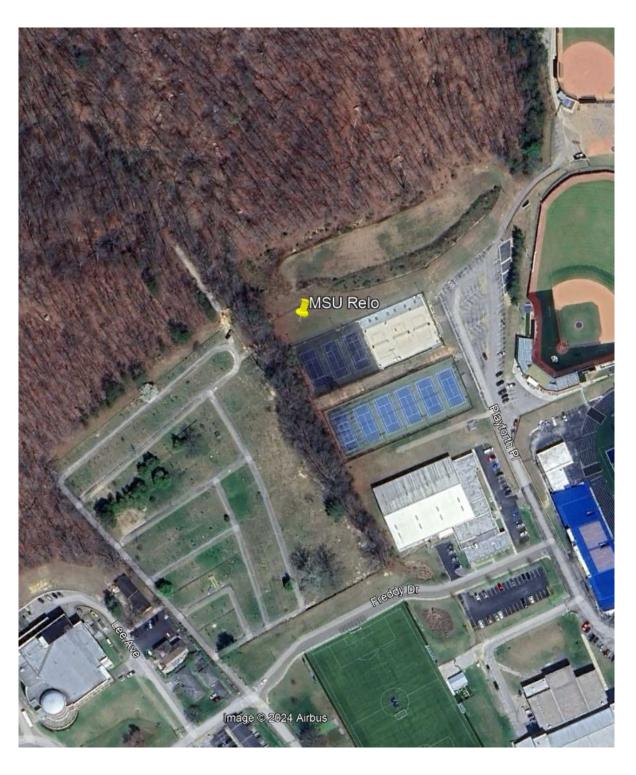

- 28. The proposed facility is on the campus of Morehead State University. The general area near the site includes the school's athletic facilities. A cemetery is located west of the site. The general area north of the site is mountainous and densely wooded.
- 29. The process that was used by Applicant's radio frequency engineers in selecting the site for the proposed WCF was consistent with the general process used for selecting all other existing and proposed WCF facilities within the proposed network design area. Applicant's radio frequency engineers have conducted studies and tests in order to develop a highly efficient network that is designed to handle voice and data traffic in the service area. The engineers determined an optimum area for the placement of the proposed facility in terms of elevation and location to provide the best quality service to customers in the service area. A radio frequency design search area prepared in reference to these radio frequency studies was considered by the Applicant when searching for sites for its antennas that would provide the coverage deemed necessary by Applicant's radio frequency engineers. A map of the area in which the tower is proposed to be located which

IN WITNESS WHEREOF, I have hereunto set my hand and affixed my Official Seal at Frankfort, Kentucky, this 21<sup>st</sup> day of March, 2024, in the 232<sup>nd</sup> year of the Commonwealth.

Michael G. aldam