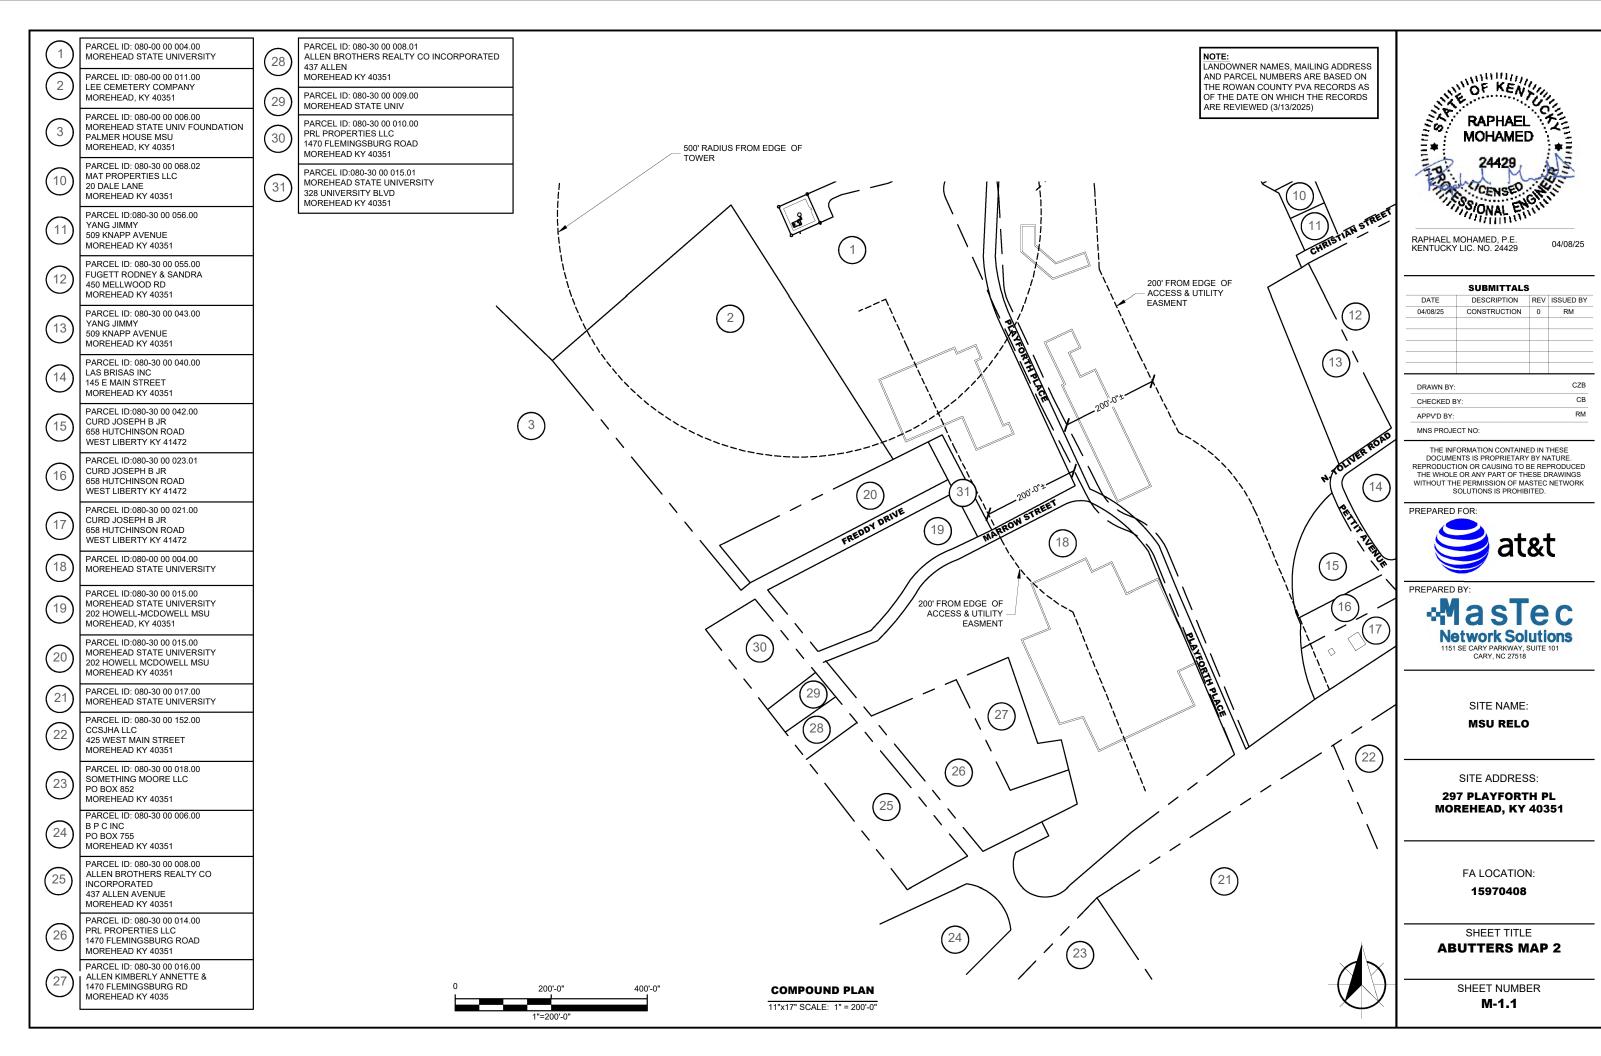

engineering firm and the professional engineer registered in the Commonwealth of Kentucky who supervised the examination of this WCF site are included as part of this exhibit.

- 15. Clear directions to the proposed WCF site from the County seat are attached as **Exhibit H**. The name and telephone number of the preparer of **Exhibit H** are included as part of this exhibit.
- 16. Applicant, pursuant to a written agreement, has acquired the right to use the WCF site and associated property rights. A copy of the agreement or an abbreviated agreement recorded with the County Clerk is attached as **Exhibit I**.
- 17. Personnel directly responsible for the design and construction of the proposed WCF are well qualified and experienced. The tower and foundation drawings for the proposed tower submitted as part of **Exhibit C** bear the signature and stamp of a professional engineer registered in the Commonwealth of Kentucky. All tower designs meet or exceed the minimum requirements of applicable laws and regulations.
- 18. The Construction Manager for the proposed facility is Kyle A. Meyer and the identity and qualifications of each person directly responsible for design and construction of the proposed tower are contained in **Exhibits B & C**.
- 19. As noted on the Survey attached as part of **Exhibit B**, the surveyor has determined that the site is not within any flood hazard area.
- 20. **Exhibit B** includes a map drawn to an appropriate scale that shows the location of the proposed tower and identifies every owner of real estate within 500 feet of the proposed tower (according to the records maintained by the County Property Valuation

Administrator). Every structure and every easement within 500 feet of the proposed tower or within 200 feet of the access road including intersection with the public street system is illustrated in **Exhibit B**.

- 21. Applicant has sent notice letters to every person who, according to the records of the County Property Valuation Administrator ("PVA"), owns property which is within 500 feet of the proposed tower or contiguous to the site property. The letters were sent by certified mail, return receipt requested and included a description of the proposed construction. Within each mailing, notified property owners were sent a map of the location of the proposed construction, the PSC docket number for this application, the address of the PSC, and information regarding his or her right to request intervention. A list of the notified property owners and a copy of the form of the notice sent by certified mail to each landowner are attached as **Exhibit J** and **Exhibit K**, respectively.
- 22. Copies of the Rowan County PVA records obtained from the County's PVA website on December 11, 2024 are attached as part of **Exhibit J**. These records were used to generate the notice list. The accuracy of these records was verified on April 18, 2025.
- 23. Twenty-four notice letters were sent to the landowners on the notice list at the mailing addresses shown on the County's PVA records on December 11, 2024. Copies of twenty-four "Certified Mail Receipts" confirming the date on which the letters were sent are attached as part of **Exhibit J**.
- 24. An additional notice letter was sent on April 18, 2025 due to a change in mailing address for the adjoining landowner. The updated PVA record for this parcel and a

- 28. The proposed facility is on the campus of Morehead State University. The general area near the site includes the school's athletic facilities. A cemetery is located west of the site. The general area north of the site is mountainous and densely wooded.
- 29. The process that was used by Applicant's radio frequency engineers in selecting the site for the proposed WCF was consistent with the general process used for selecting all other existing and proposed WCF facilities within the proposed network design area. Applicant's radio frequency engineers have conducted studies and tests in order to develop a highly efficient network that is designed to handle voice and data traffic in the service area. The engineers determined an optimum area for the placement of the proposed facility in terms of elevation and location to provide the best quality service to customers in the service area. A radio frequency design search area prepared in reference to these radio frequency studies was considered by the Applicant when searching for sites for its antennas that would provide the coverage deemed necessary by Applicant's radio frequency engineers. A map of the area in which the tower is proposed to be located which