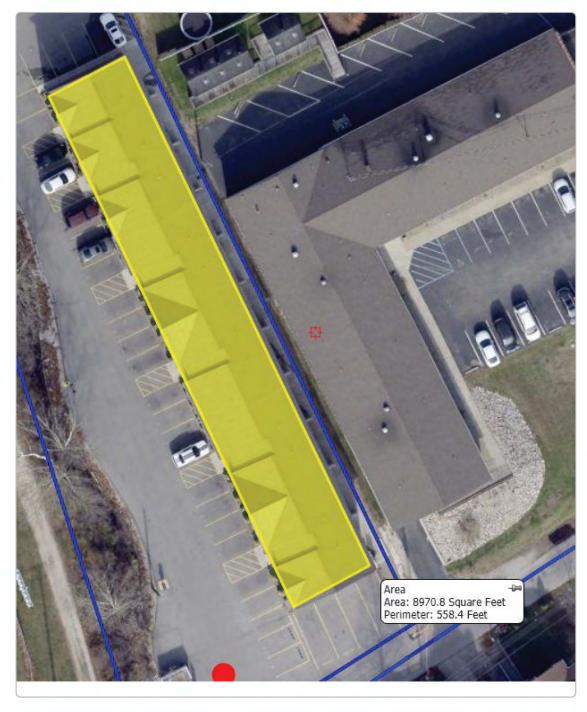

Administrator). Every structure and every easement within 500 feet of the proposed tower or within 200 feet of the access road including intersection with the public street system is illustrated in **Exhibit B**.

- 21. Applicant has sent notice letters to every person who, according to the records of the County Property Valuation Administrator ("PVA"), owns property which is within 500 feet of the proposed tower or contiguous to the site property. The letters were sent by certified mail, return receipt requested and included a description of the proposed construction. Within each mailing, notified property owners were sent a map of the location of the proposed construction, the PSC docket number for this application, the address of the PSC, and information regarding his or her right to request intervention. A list of the notified property owners and a copy of the form of the notice sent by certified mail to each landowner are attached as **Exhibit J** and **Exhibit K**, respectively.
- 22. Copies of the Rowan County PVA records obtained from the County's PVA website on December 11, 2024 are attached as part of **Exhibit J**. These records were used to generate the notice list. The accuracy of these records was verified on April 18, 2025.
- 23. Twenty-four notice letters were sent to the landowners on the notice list at the mailing addresses shown on the County's PVA records on December 11, 2024. Copies of twenty-four "Certified Mail Receipts" confirming the date on which the letters were sent are attached as part of **Exhibit J**.
- 24. An additional notice letter was sent on April 18, 2025 due to a change in mailing address for the adjoining landowner. The updated PVA record for this parcel and a