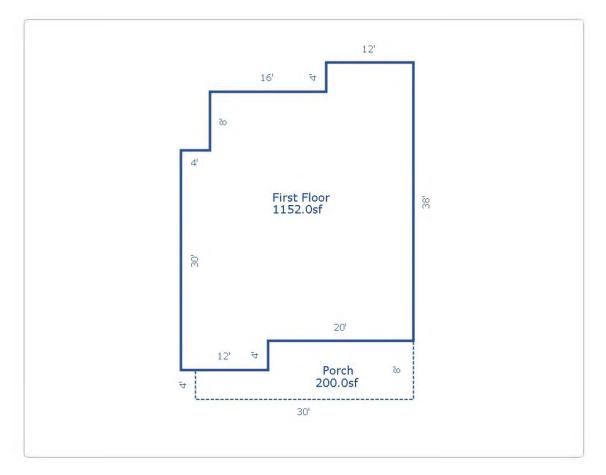

- 7. To address the above-described service needs, the Applicant proposes to construct a WCF in a lease area located at 297 Playforth Place, Morehead, KY 40351 (38° 11' 34.743182" North latitude, 83° 25' 41.066874" West longitude), on a parcel of land located entirely within the county referenced in the caption of this application. The property on which the WCF will be located is owned by the Commonwealth of Kentucky for the Use and Benefit of Morehead University of Morehead, Kentucky pursuant to a Deed recorded at Deed Book 79, Page 393 in the office of the County Clerk. The proposed WCF will consist of a 185-foot tall tower, with an approximately 5-foot tall lightning arrestor attached at the top, for a total height of 190-feet. The WCF will also include concrete foundations and a shelter or cabinets to accommodate the placement of radio electronics equipment and appurtenant equipment. The equipment cabinet or shelter will be approved for use in the Commonwealth of Kentucky by the relevant building inspector. The WCF compound will be fenced and all access gate(s) will be secured. A description of the manner in which the proposed WCF will be constructed is attached as **Exhibit B** and **Exhibit C**.
- 8. A list of utilities, corporations, or persons with whom the proposed WCF is likely to compete is attached as **Exhibit D**.
  - 9. The site development plan and a vertical profile sketch of the WCF signed

and sealed by a professional engineer registered in Kentucky depicting the tower height, as well as a proposed configuration for the antennas of New Cingular Wireless PCS, LLC has also been included as part of **Exhibit B**.