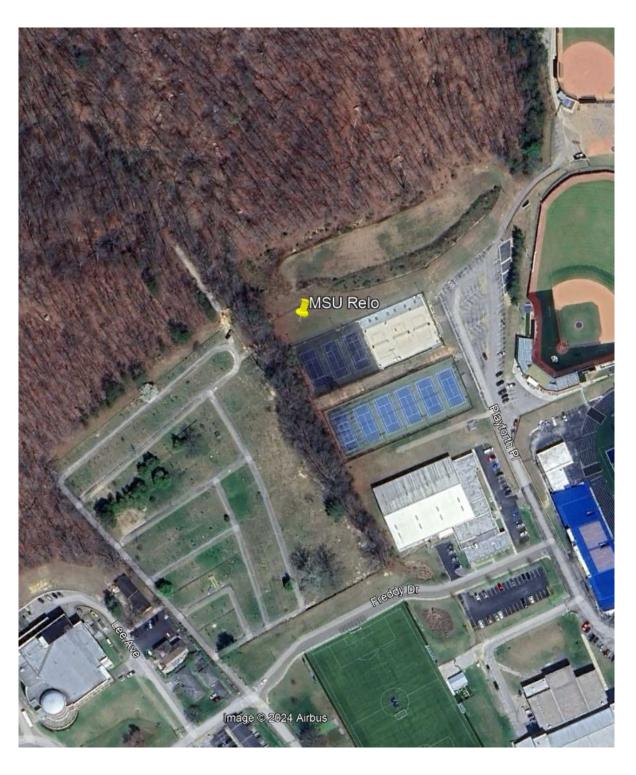

- 7. To address the above-described service needs, the Applicant proposes to construct a WCF in a lease area located at 297 Playforth Place, Morehead, KY 40351 (38° 11' 34.743182" North latitude, 83° 25' 41.066874" West longitude), on a parcel of land located entirely within the county referenced in the caption of this application. The property on which the WCF will be located is owned by the Commonwealth of Kentucky for the Use and Benefit of Morehead University of Morehead, Kentucky pursuant to a Deed recorded at Deed Book 79, Page 393 in the office of the County Clerk. The proposed WCF will consist of a 185-foot tall tower, with an approximately 5-foot tall lightning arrestor attached at the top, for a total height of 190-feet. The WCF will also include concrete foundations and a shelter or cabinets to accommodate the placement of radio electronics equipment and appurtenant equipment. The equipment cabinet or shelter will be approved for use in the Commonwealth of Kentucky by the relevant building inspector. The WCF compound will be fenced and all access gate(s) will be secured. A description of the manner in which the proposed WCF will be constructed is attached as **Exhibit B** and **Exhibit C**.
- 8. A list of utilities, corporations, or persons with whom the proposed WCF is likely to compete is attached as **Exhibit D**.
  - 9. The site development plan and a vertical profile sketch of the WCF signed

- 28. The proposed facility is on the campus of Morehead State University. The general area near the site includes the school's athletic facilities. A cemetery is located west of the site. The general area north of the site is mountainous and densely wooded.
- 29. The process that was used by Applicant's radio frequency engineers in selecting the site for the proposed WCF was consistent with the general process used for selecting all other existing and proposed WCF facilities within the proposed network design area. Applicant's radio frequency engineers have conducted studies and tests in order to develop a highly efficient network that is designed to handle voice and data traffic in the service area. The engineers determined an optimum area for the placement of the proposed facility in terms of elevation and location to provide the best quality service to customers in the service area. A radio frequency design search area prepared in reference to these radio frequency studies was considered by the Applicant when searching for sites for its antennas that would provide the coverage deemed necessary by Applicant's radio frequency engineers. A map of the area in which the tower is proposed to be located which