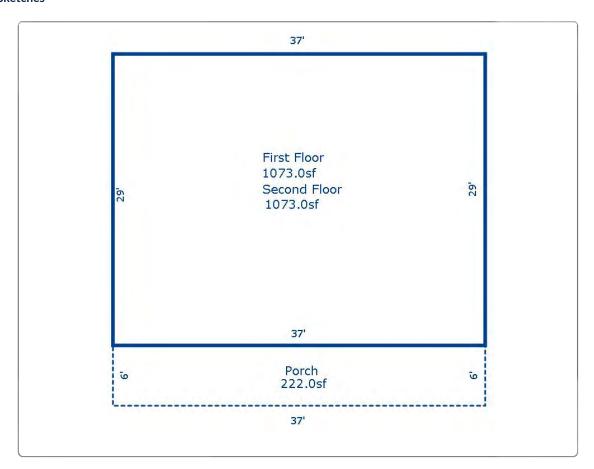

- 7. To address the above-described service needs, the Applicant proposes to construct a WCF in a lease area located at 297 Playforth Place, Morehead, KY 40351 (38° 11' 34.743182" North latitude, 83° 25' 41.066874" West longitude), on a parcel of land located entirely within the county referenced in the caption of this application. The property on which the WCF will be located is owned by the Commonwealth of Kentucky for the Use and Benefit of Morehead University of Morehead, Kentucky pursuant to a Deed recorded at Deed Book 79, Page 393 in the office of the County Clerk. The proposed WCF will consist of a 185-foot tall tower, with an approximately 5-foot tall lightning arrestor attached at the top, for a total height of 190-feet. The WCF will also include concrete foundations and a shelter or cabinets to accommodate the placement of radio electronics equipment and appurtenant equipment. The equipment cabinet or shelter will be approved for use in the Commonwealth of Kentucky by the relevant building inspector. The WCF compound will be fenced and all access gate(s) will be secured. A description of the manner in which the proposed WCF will be constructed is attached as **Exhibit B** and **Exhibit C**.
- 8. A list of utilities, corporations, or persons with whom the proposed WCF is likely to compete is attached as **Exhibit D**.
  - 9. The site development plan and a vertical profile sketch of the WCF signed