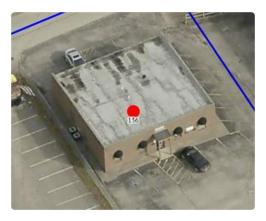

- 7. To address the above-described service needs, the Applicant proposes to construct a WCF in a lease area located at 297 Playforth Place, Morehead, KY 40351 (38° 11' 34.743182" North latitude, 83° 25' 41.066874" West longitude), on a parcel of land located entirely within the county referenced in the caption of this application. The property on which the WCF will be located is owned by the Commonwealth of Kentucky for the Use and Benefit of Morehead University of Morehead, Kentucky pursuant to a Deed recorded at Deed Book 79, Page 393 in the office of the County Clerk. The proposed WCF will consist of a 185-foot tall tower, with an approximately 5-foot tall lightning arrestor attached at the top, for a total height of 190-feet. The WCF will also include concrete foundations and a shelter or cabinets to accommodate the placement of radio electronics equipment and appurtenant equipment. The equipment cabinet or shelter will be approved for use in the Commonwealth of Kentucky by the relevant building inspector. The WCF compound will be fenced and all access gate(s) will be secured. A description of the manner in which the proposed WCF will be constructed is attached as **Exhibit B** and **Exhibit C**.
- 8. A list of utilities, corporations, or persons with whom the proposed WCF is likely to compete is attached as **Exhibit D**.
  - 9. The site development plan and a vertical profile sketch of the WCF signed

- 28. The proposed facility is on the campus of Morehead State University. The general area near the site includes the school's athletic facilities. A cemetery is located west of the site. The general area north of the site is mountainous and densely wooded.
- 29. The process that was used by Applicant's radio frequency engineers in selecting the site for the proposed WCF was consistent with the general process used for selecting all other existing and proposed WCF facilities within the proposed network design area. Applicant's radio frequency engineers have conducted studies and tests in order to develop a highly efficient network that is designed to handle voice and data traffic in the service area. The engineers determined an optimum area for the placement of the proposed facility in terms of elevation and location to provide the best quality service to customers in the service area. A radio frequency design search area prepared in reference to these radio frequency studies was considered by the Applicant when searching for sites for its antennas that would provide the coverage deemed necessary by Applicant's radio frequency engineers. A map of the area in which the tower is proposed to be located which