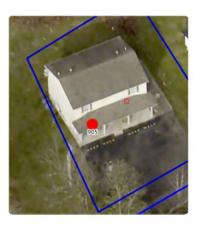

- 7. To address the above-described service needs, the Applicant proposes to construct a WCF in a lease area located at 297 Playforth Place, Morehead, KY 40351 (38° 11' 34.743182" North latitude, 83° 25' 41.066874" West longitude), on a parcel of land located entirely within the county referenced in the caption of this application. The property on which the WCF will be located is owned by the Commonwealth of Kentucky for the Use and Benefit of Morehead University of Morehead, Kentucky pursuant to a Deed recorded at Deed Book 79, Page 393 in the office of the County Clerk. The proposed WCF will consist of a 185-foot tall tower, with an approximately 5-foot tall lightning arrestor attached at the top, for a total height of 190-feet. The WCF will also include concrete foundations and a shelter or cabinets to accommodate the placement of radio electronics equipment and appurtenant equipment. The equipment cabinet or shelter will be approved for use in the Commonwealth of Kentucky by the relevant building inspector. The WCF compound will be fenced and all access gate(s) will be secured. A description of the manner in which the proposed WCF will be constructed is attached as **Exhibit B** and **Exhibit C**.
- 8. A list of utilities, corporations, or persons with whom the proposed WCF is likely to compete is attached as **Exhibit D**.
  - 9. The site development plan and a vertical profile sketch of the WCF signed

Administrator). Every structure and every easement within 500 feet of the proposed tower or within 200 feet of the access road including intersection with the public street system is illustrated in **Exhibit B**.

- 21. Applicant has sent notice letters to every person who, according to the records of the County Property Valuation Administrator ("PVA"), owns property which is within 500 feet of the proposed tower or contiguous to the site property. The letters were sent by certified mail, return receipt requested and included a description of the proposed construction. Within each mailing, notified property owners were sent a map of the location of the proposed construction, the PSC docket number for this application, the address of the PSC, and information regarding his or her right to request intervention. A list of the notified property owners and a copy of the form of the notice sent by certified mail to each landowner are attached as **Exhibit J** and **Exhibit K**, respectively.
- 22. Copies of the Rowan County PVA records obtained from the County's PVA website on December 11, 2024 are attached as part of **Exhibit J**. These records were used to generate the notice list. The accuracy of these records was verified on April 18, 2025.
- 23. Twenty-four notice letters were sent to the landowners on the notice list at the mailing addresses shown on the County's PVA records on December 11, 2024. Copies of twenty-four "Certified Mail Receipts" confirming the date on which the letters were sent are attached as part of **Exhibit J**.
- 24. An additional notice letter was sent on April 18, 2025 due to a change in mailing address for the adjoining landowner. The updated PVA record for this parcel and a