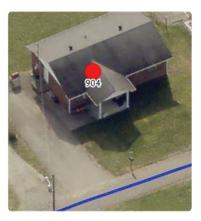

- 7. To address the above-described service needs, the Applicant proposes to construct a WCF in a lease area located at 297 Playforth Place, Morehead, KY 40351 (38° 11' 34.743182" North latitude, 83° 25' 41.066874" West longitude), on a parcel of land located entirely within the county referenced in the caption of this application. The property on which the WCF will be located is owned by the Commonwealth of Kentucky for the Use and Benefit of Morehead University of Morehead, Kentucky pursuant to a Deed recorded at Deed Book 79, Page 393 in the office of the County Clerk. The proposed WCF will consist of a 185-foot tall tower, with an approximately 5-foot tall lightning arrestor attached at the top, for a total height of 190-feet. The WCF will also include concrete foundations and a shelter or cabinets to accommodate the placement of radio electronics equipment and appurtenant equipment. The equipment cabinet or shelter will be approved for use in the Commonwealth of Kentucky by the relevant building inspector. The WCF compound will be fenced and all access gate(s) will be secured. A description of the manner in which the proposed WCF will be constructed is attached as **Exhibit B** and **Exhibit C**.
- 8. A list of utilities, corporations, or persons with whom the proposed WCF is likely to compete is attached as **Exhibit D**.
  - 9. The site development plan and a vertical profile sketch of the WCF signed

- 28. The proposed facility is on the campus of Morehead State University. The general area near the site includes the school's athletic facilities. A cemetery is located west of the site. The general area north of the site is mountainous and densely wooded.
- 29. The process that was used by Applicant's radio frequency engineers in selecting the site for the proposed WCF was consistent with the general process used for selecting all other existing and proposed WCF facilities within the proposed network design area. Applicant's radio frequency engineers have conducted studies and tests in order to develop a highly efficient network that is designed to handle voice and data traffic in the service area. The engineers determined an optimum area for the placement of the proposed facility in terms of elevation and location to provide the best quality service to customers in the service area. A radio frequency design search area prepared in reference to these radio frequency studies was considered by the Applicant when searching for sites for its antennas that would provide the coverage deemed necessary by Applicant's radio frequency engineers. A map of the area in which the tower is proposed to be located which