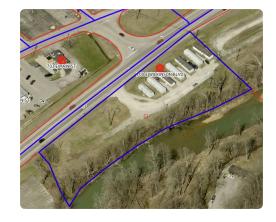

- 7. To address the above-described service needs, the Applicant proposes to construct a WCF in a lease area located at 297 Playforth Place, Morehead, KY 40351 (38° 11' 34.743182" North latitude, 83° 25' 41.066874" West longitude), on a parcel of land located entirely within the county referenced in the caption of this application. The property on which the WCF will be located is owned by the Commonwealth of Kentucky for the Use and Benefit of Morehead University of Morehead, Kentucky pursuant to a Deed recorded at Deed Book 79, Page 393 in the office of the County Clerk. The proposed WCF will consist of a 185-foot tall tower, with an approximately 5-foot tall lightning arrestor attached at the top, for a total height of 190-feet. The WCF will also include concrete foundations and a shelter or cabinets to accommodate the placement of radio electronics equipment and appurtenant equipment. The equipment cabinet or shelter will be approved for use in the Commonwealth of Kentucky by the relevant building inspector. The WCF compound will be fenced and all access gate(s) will be secured. A description of the manner in which the proposed WCF will be constructed is attached as **Exhibit B** and **Exhibit C**.
- 8. A list of utilities, corporations, or persons with whom the proposed WCF is likely to compete is attached as **Exhibit D**.
  - 9. The site development plan and a vertical profile sketch of the WCF signed

### LIST OF EXHIBITS

| Α | - | Corporate Documentation & FCC License Documentation                                             |
|---|---|-------------------------------------------------------------------------------------------------|
| В | - | Site Development Plan:                                                                          |
|   |   | 500' Vicinity Map Legal Descriptions Flood Plain Certification Site Plan Vertical Tower Profile |
| С | - | Tower and Foundation Design                                                                     |
|   |   | Construction Manager Letter<br>List of Qualified Professionals<br>Tower and Foundation Drawings |
| D | - | Competing Utilities, Corporations, or Persons List                                              |
| Е | - | Airspace Documentation                                                                          |
| F | - | Kentucky Airport Zoning Commission                                                              |
| G | - | Geotechnical Report                                                                             |
| Н | - | Directions to WCF Site                                                                          |
| I | - | Copy of Real Estate Agreement                                                                   |
| J | - | Notification Listing, PVA Records & Proof of Notice                                             |
| K | - | Copy of Property Owner Notification                                                             |
| L | - | Copy of County Judge/Executive Notice & Proof of Notice                                         |
| M | - | Copy of Posted Notices and Newspaper Notice Advertisemen                                        |
| N | - | Copy of Radio Frequency Design Search Area                                                      |