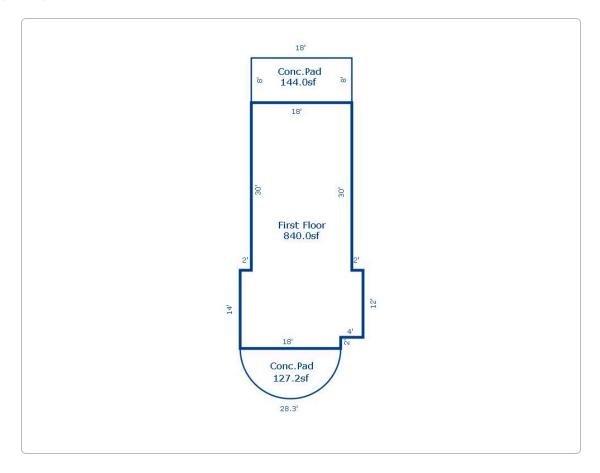

- 7. To address the above-described service needs, the Applicant proposes to construct a WCF in a lease area located at 297 Playforth Place, Morehead, KY 40351 (38° 11' 34.743182" North latitude, 83° 25' 41.066874" West longitude), on a parcel of land located entirely within the county referenced in the caption of this application. The property on which the WCF will be located is owned by the Commonwealth of Kentucky for the Use and Benefit of Morehead University of Morehead, Kentucky pursuant to a Deed recorded at Deed Book 79, Page 393 in the office of the County Clerk. The proposed WCF will consist of a 185-foot tall tower, with an approximately 5-foot tall lightning arrestor attached at the top, for a total height of 190-feet. The WCF will also include concrete foundations and a shelter or cabinets to accommodate the placement of radio electronics equipment and appurtenant equipment. The equipment cabinet or shelter will be approved for use in the Commonwealth of Kentucky by the relevant building inspector. The WCF compound will be fenced and all access gate(s) will be secured. A description of the manner in which the proposed WCF will be constructed is attached as **Exhibit B** and **Exhibit C**.
- 8. A list of utilities, corporations, or persons with whom the proposed WCF is likely to compete is attached as **Exhibit D**.
  - 9. The site development plan and a vertical profile sketch of the WCF signed