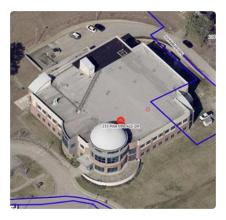

- 28. The proposed facility is on the campus of Morehead State University. The general area near the site includes the school's athletic facilities. A cemetery is located west of the site. The general area north of the site is mountainous and densely wooded.
- 29. The process that was used by Applicant's radio frequency engineers in selecting the site for the proposed WCF was consistent with the general process used for selecting all other existing and proposed WCF facilities within the proposed network design area. Applicant's radio frequency engineers have conducted studies and tests in order to develop a highly efficient network that is designed to handle voice and data traffic in the service area. The engineers determined an optimum area for the placement of the proposed facility in terms of elevation and location to provide the best quality service to customers in the service area. A radio frequency design search area prepared in reference to these radio frequency studies was considered by the Applicant when searching for sites for its antennas that would provide the coverage deemed necessary by Applicant's radio frequency engineers. A map of the area in which the tower is proposed to be located which

IN WITNESS WHEREOF, I have hereunto set my hand and affixed my Official Seal at Frankfort, Kentucky, this 21<sup>st</sup> day of March, 2024, in the 232<sup>nd</sup> year of the Commonwealth.

Michael G. aldam