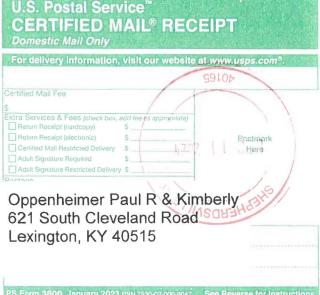

- 21. Applicant has sent notice letters to every person who, according to the records of the County Property Valuation Administrator ("PVA"), owns property which is within 500 feet of the proposed tower or contiguous to the site property. The letters were sent by certified mail, return receipt requested and included a description of the proposed construction. Within each mailing, notified property owners were sent a map of the location of the proposed construction, the PSC docket number for this application, the address of the PSC, and information regarding his or her right to request intervention. A list of the notified property owners and a copy of the form of the notice sent by certified mail to each landowner are attached as **Exhibit J** and **Exhibit K**, respectively.
- 22. Copies of the Rowan County PVA records obtained from the County's PVA website on December 11, 2024 are attached as part of **Exhibit J**. These records were used to generate the notice list. The accuracy of these records was verified on April 18, 2025.
- 23. Twenty-four notice letters were sent to the landowners on the notice list at the mailing addresses shown on the County's PVA records on December 11, 2024. Copies of twenty-four "Certified Mail Receipts" confirming the date on which the letters were sent are attached as part of **Exhibit J**.
- 24. An additional notice letter was sent on April 18, 2025 due to a change in mailing address for the adjoining landowner. The updated PVA record for this parcel and a

STANDING AND HAS A LEGAL EXISTENCE SO FAR AS THE RECORDS OF THIS

OFFICE SHOW, AS OF THE TWELFTH DAY OF APRIL, A.D. 2024.

AND I DO HEREBY FURTHER CERTIFY THAT THE SAID "NEW CINGULAR WIRELESS PCS, LLC" WAS FORMED ON THE TWENTIETH DAY OF OCTOBER, A.D. 1994.

AND I DO HEREBY FURTHER CERTIFY THAT THE ANNUAL TAXES HAVE BEEN PAID TO DATE.

ARVS OF THE PROPERTY OF THE PR

Authentication: 203243800

Date: 04-12-24