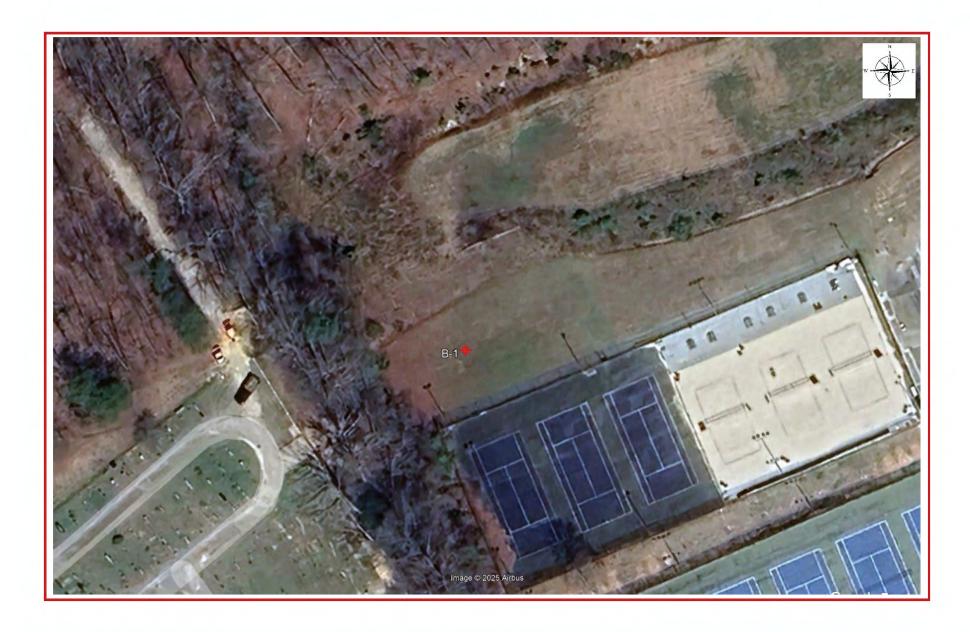

- 10. Foundation design plans signed and sealed by a professional engineer registered in Kentucky and a description of the standards according to which the tower was designed are included as part of **Exhibit C**.
- 11. Applicant has considered the likely effects of the installation of the proposed WCF on nearby land uses and values and has concluded that there is no more suitable location reasonably available from which adequate services can be provided, and that there are no reasonably available opportunities to co-locate Applicant's antennas on an existing structure. When suitable towers or structures exist, Applicant attempt to co-locate on existing structures such as communications towers or other structures capable of supporting Applicant's facilities; however, no other suitable or available co-location site was found to be located in the vicinity of the site.
- 12. Documentation confirming that notice of the proposed construction to the Federal Aviation Administration ("FAA") is not required is attached as **Exhibit E**.
- 13. Documentation from the KAZC Administrator confirming KAZC approval for the proposed construction is not required is attached as **Exhibit F**.
- 14. A geotechnical engineering firm has performed soil boring(s) and subsequent geotechnical engineering studies at the WCF site. A copy of the geotechnical engineering report, signed and sealed by a professional engineer registered in the Commonwealth of Kentucky, is attached as **Exhibit G**. The name and address of the geotechnical

- 28. The proposed facility is on the campus of Morehead State University. The general area near the site includes the school's athletic facilities. A cemetery is located west of the site. The general area north of the site is mountainous and densely wooded.
- 29. The process that was used by Applicant's radio frequency engineers in selecting the site for the proposed WCF was consistent with the general process used for selecting all other existing and proposed WCF facilities within the proposed network design area. Applicant's radio frequency engineers have conducted studies and tests in order to develop a highly efficient network that is designed to handle voice and data traffic in the service area. The engineers determined an optimum area for the placement of the proposed facility in terms of elevation and location to provide the best quality service to customers in the service area. A radio frequency design search area prepared in reference to these radio frequency studies was considered by the Applicant when searching for sites for its antennas that would provide the coverage deemed necessary by Applicant's radio frequency engineers. A map of the area in which the tower is proposed to be located which