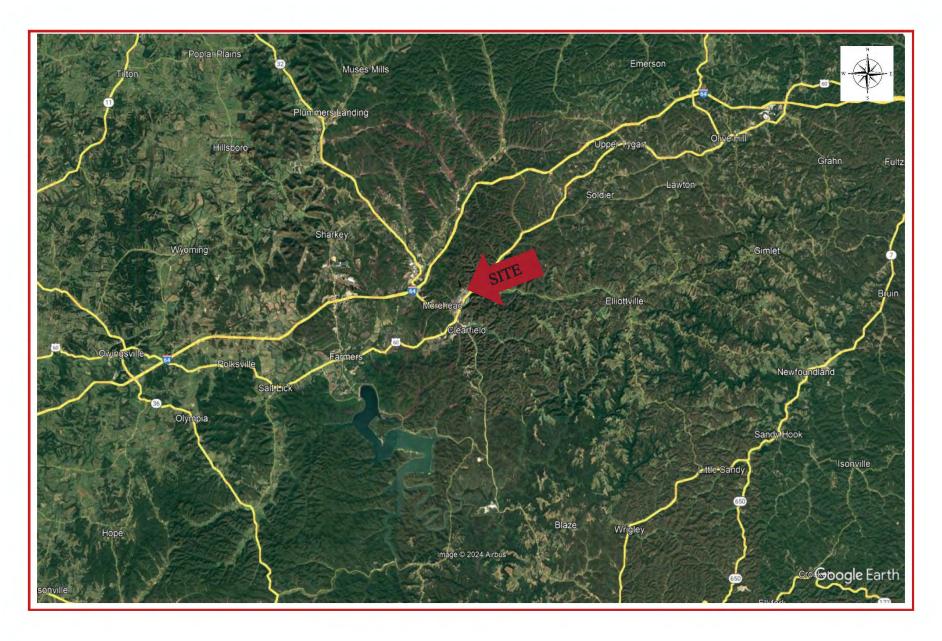

- 7. To address the above-described service needs, the Applicant proposes to construct a WCF in a lease area located at 297 Playforth Place, Morehead, KY 40351 (38° 11' 34.743182" North latitude, 83° 25' 41.066874" West longitude), on a parcel of land located entirely within the county referenced in the caption of this application. The property on which the WCF will be located is owned by the Commonwealth of Kentucky for the Use and Benefit of Morehead University of Morehead, Kentucky pursuant to a Deed recorded at Deed Book 79, Page 393 in the office of the County Clerk. The proposed WCF will consist of a 185-foot tall tower, with an approximately 5-foot tall lightning arrestor attached at the top, for a total height of 190-feet. The WCF will also include concrete foundations and a shelter or cabinets to accommodate the placement of radio electronics equipment and appurtenant equipment. The equipment cabinet or shelter will be approved for use in the Commonwealth of Kentucky by the relevant building inspector. The WCF compound will be fenced and all access gate(s) will be secured. A description of the manner in which the proposed WCF will be constructed is attached as **Exhibit B** and **Exhibit C**.
- 8. A list of utilities, corporations, or persons with whom the proposed WCF is likely to compete is attached as **Exhibit D**.
  - 9. The site development plan and a vertical profile sketch of the WCF signed

- 28. The proposed facility is on the campus of Morehead State University. The general area near the site includes the school's athletic facilities. A cemetery is located west of the site. The general area north of the site is mountainous and densely wooded.
- 29. The process that was used by Applicant's radio frequency engineers in selecting the site for the proposed WCF was consistent with the general process used for selecting all other existing and proposed WCF facilities within the proposed network design area. Applicant's radio frequency engineers have conducted studies and tests in order to develop a highly efficient network that is designed to handle voice and data traffic in the service area. The engineers determined an optimum area for the placement of the proposed facility in terms of elevation and location to provide the best quality service to customers in the service area. A radio frequency design search area prepared in reference to these radio frequency studies was considered by the Applicant when searching for sites for its antennas that would provide the coverage deemed necessary by Applicant's radio frequency engineers. A map of the area in which the tower is proposed to be located which