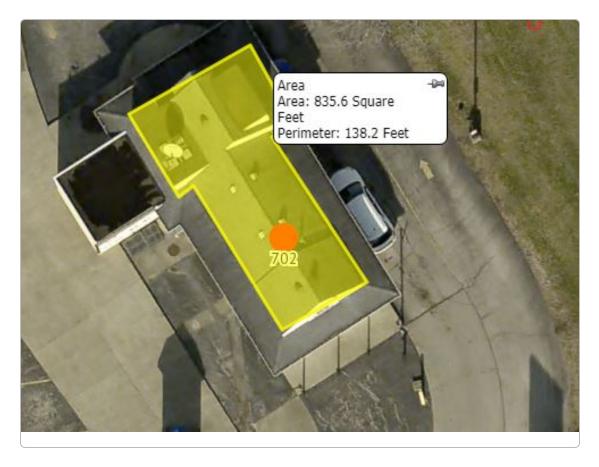

- 7. To address the above-described service needs, the Applicant proposes to construct a WCF in a lease area located at 297 Playforth Place, Morehead, KY 40351 (38° 11' 34.743182" North latitude, 83° 25' 41.066874" West longitude), on a parcel of land located entirely within the county referenced in the caption of this application. The property on which the WCF will be located is owned by the Commonwealth of Kentucky for the Use and Benefit of Morehead University of Morehead, Kentucky pursuant to a Deed recorded at Deed Book 79, Page 393 in the office of the County Clerk. The proposed WCF will consist of a 185-foot tall tower, with an approximately 5-foot tall lightning arrestor attached at the top, for a total height of 190-feet. The WCF will also include concrete foundations and a shelter or cabinets to accommodate the placement of radio electronics equipment and appurtenant equipment. The equipment cabinet or shelter will be approved for use in the Commonwealth of Kentucky by the relevant building inspector. The WCF compound will be fenced and all access gate(s) will be secured. A description of the manner in which the proposed WCF will be constructed is attached as **Exhibit B** and **Exhibit C**.
- 8. A list of utilities, corporations, or persons with whom the proposed WCF is likely to compete is attached as **Exhibit D**.
  - 9. The site development plan and a vertical profile sketch of the WCF signed