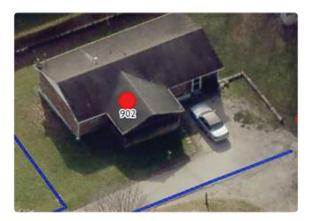

- 7. To address the above-described service needs, the Applicant proposes to construct a WCF in a lease area located at 297 Playforth Place, Morehead, KY 40351 (38° 11' 34.743182" North latitude, 83° 25' 41.066874" West longitude), on a parcel of land located entirely within the county referenced in the caption of this application. The property on which the WCF will be located is owned by the Commonwealth of Kentucky for the Use and Benefit of Morehead University of Morehead, Kentucky pursuant to a Deed recorded at Deed Book 79, Page 393 in the office of the County Clerk. The proposed WCF will consist of a 185-foot tall tower, with an approximately 5-foot tall lightning arrestor attached at the top, for a total height of 190-feet. The WCF will also include concrete foundations and a shelter or cabinets to accommodate the placement of radio electronics equipment and appurtenant equipment. The equipment cabinet or shelter will be approved for use in the Commonwealth of Kentucky by the relevant building inspector. The WCF compound will be fenced and all access gate(s) will be secured. A description of the manner in which the proposed WCF will be constructed is attached as **Exhibit B** and **Exhibit C**.
- 8. A list of utilities, corporations, or persons with whom the proposed WCF is likely to compete is attached as **Exhibit D**.
  - 9. The site development plan and a vertical profile sketch of the WCF signed

- 28. The proposed facility is on the campus of Morehead State University. The general area near the site includes the school's athletic facilities. A cemetery is located west of the site. The general area north of the site is mountainous and densely wooded.
- 29. The process that was used by Applicant's radio frequency engineers in selecting the site for the proposed WCF was consistent with the general process used for selecting all other existing and proposed WCF facilities within the proposed network design area. Applicant's radio frequency engineers have conducted studies and tests in order to develop a highly efficient network that is designed to handle voice and data traffic in the service area. The engineers determined an optimum area for the placement of the proposed facility in terms of elevation and location to provide the best quality service to customers in the service area. A radio frequency design search area prepared in reference to these radio frequency studies was considered by the Applicant when searching for sites for its antennas that would provide the coverage deemed necessary by Applicant's radio frequency engineers. A map of the area in which the tower is proposed to be located which