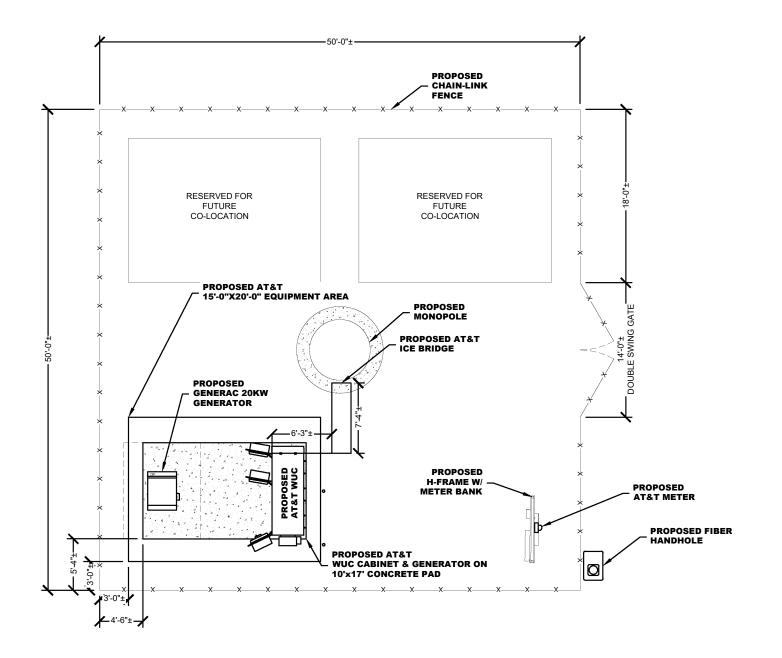

- 7. To address the above-described service needs, the Applicant proposes to construct a WCF in a lease area located at 297 Playforth Place, Morehead, KY 40351 (38° 11' 34.743182" North latitude, 83° 25' 41.066874" West longitude), on a parcel of land located entirely within the county referenced in the caption of this application. The property on which the WCF will be located is owned by the Commonwealth of Kentucky for the Use and Benefit of Morehead University of Morehead, Kentucky pursuant to a Deed recorded at Deed Book 79, Page 393 in the office of the County Clerk. The proposed WCF will consist of a 185-foot tall tower, with an approximately 5-foot tall lightning arrestor attached at the top, for a total height of 190-feet. The WCF will also include concrete foundations and a shelter or cabinets to accommodate the placement of radio electronics equipment and appurtenant equipment. The equipment cabinet or shelter will be approved for use in the Commonwealth of Kentucky by the relevant building inspector. The WCF compound will be fenced and all access gate(s) will be secured. A description of the manner in which the proposed WCF will be constructed is attached as **Exhibit B** and **Exhibit C**.
- 8. A list of utilities, corporations, or persons with whom the proposed WCF is likely to compete is attached as **Exhibit D**.
  - 9. The site development plan and a vertical profile sketch of the WCF signed

and sealed by a professional engineer registered in Kentucky depicting the tower height, as well as a proposed configuration for the antennas of New Cingular Wireless PCS, LLC has also been included as part of **Exhibit B**.