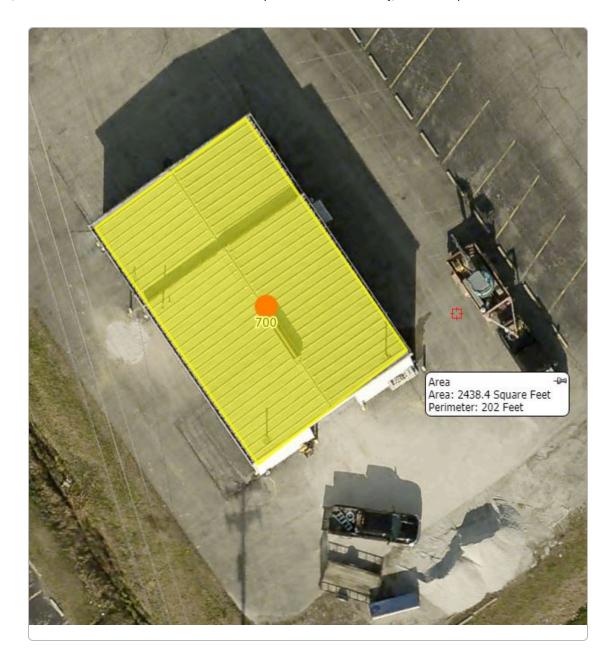

Administrator). Every structure and every easement within 500 feet of the proposed tower or within 200 feet of the access road including intersection with the public street system is illustrated in **Exhibit B**.