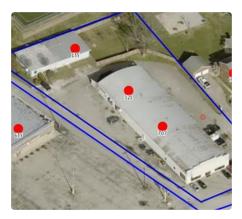

Administrator). Every structure and every easement within 500 feet of the proposed tower or within 200 feet of the access road including intersection with the public street system is illustrated in **Exhibit B**.