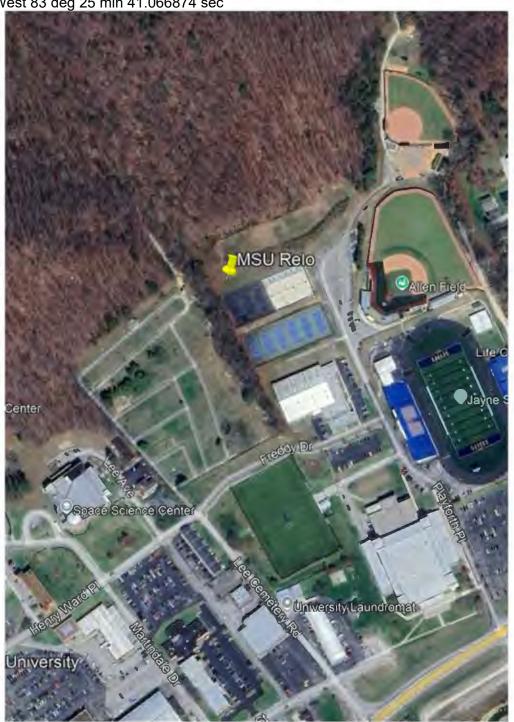

- 7. To address the above-described service needs, the Applicant proposes to construct a WCF in a lease area located at 297 Playforth Place, Morehead, KY 40351 (38° 11' 34.743182" North latitude, 83° 25' 41.066874" West longitude), on a parcel of land located entirely within the county referenced in the caption of this application. The property on which the WCF will be located is owned by the Commonwealth of Kentucky for the Use and Benefit of Morehead University of Morehead, Kentucky pursuant to a Deed recorded at Deed Book 79, Page 393 in the office of the County Clerk. The proposed WCF will consist of a 185-foot tall tower, with an approximately 5-foot tall lightning arrestor attached at the top, for a total height of 190-feet. The WCF will also include concrete foundations and a shelter or cabinets to accommodate the placement of radio electronics equipment and appurtenant equipment. The equipment cabinet or shelter will be approved for use in the Commonwealth of Kentucky by the relevant building inspector. The WCF compound will be fenced and all access gate(s) will be secured. A description of the manner in which the proposed WCF will be constructed is attached as **Exhibit B** and **Exhibit C**.
- 8. A list of utilities, corporations, or persons with whom the proposed WCF is likely to compete is attached as **Exhibit D**.
  - 9. The site development plan and a vertical profile sketch of the WCF signed

- 28. The proposed facility is on the campus of Morehead State University. The general area near the site includes the school's athletic facilities. A cemetery is located west of the site. The general area north of the site is mountainous and densely wooded.
- 29. The process that was used by Applicant's radio frequency engineers in selecting the site for the proposed WCF was consistent with the general process used for selecting all other existing and proposed WCF facilities within the proposed network design area. Applicant's radio frequency engineers have conducted studies and tests in order to develop a highly efficient network that is designed to handle voice and data traffic in the service area. The engineers determined an optimum area for the placement of the proposed facility in terms of elevation and location to provide the best quality service to customers in the service area. A radio frequency design search area prepared in reference to these radio frequency studies was considered by the Applicant when searching for sites for its antennas that would provide the coverage deemed necessary by Applicant's radio frequency engineers. A map of the area in which the tower is proposed to be located which