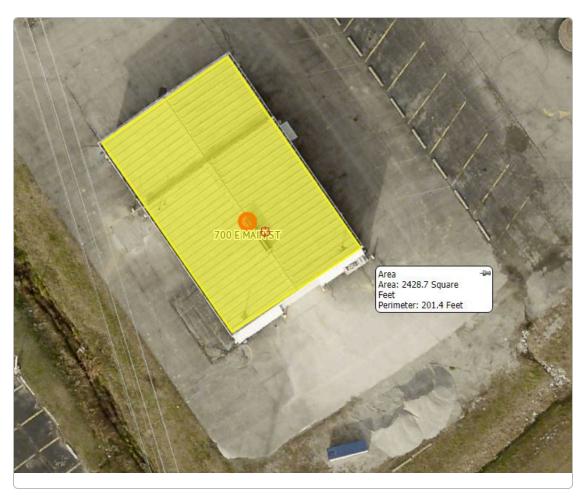

- 7. To address the above-described service needs, the Applicant proposes to construct a WCF in a lease area located at 297 Playforth Place, Morehead, KY 40351 (38° 11' 34.743182" North latitude, 83° 25' 41.066874" West longitude), on a parcel of land located entirely within the county referenced in the caption of this application. The property on which the WCF will be located is owned by the Commonwealth of Kentucky for the Use and Benefit of Morehead University of Morehead, Kentucky pursuant to a Deed recorded at Deed Book 79, Page 393 in the office of the County Clerk. The proposed WCF will consist of a 185-foot tall tower, with an approximately 5-foot tall lightning arrestor attached at the top, for a total height of 190-feet. The WCF will also include concrete foundations and a shelter or cabinets to accommodate the placement of radio electronics equipment and appurtenant equipment. The equipment cabinet or shelter will be approved for use in the Commonwealth of Kentucky by the relevant building inspector. The WCF compound will be fenced and all access gate(s) will be secured. A description of the manner in which the proposed WCF will be constructed is attached as **Exhibit B** and **Exhibit C**.
- 8. A list of utilities, corporations, or persons with whom the proposed WCF is likely to compete is attached as **Exhibit D**.
  - 9. The site development plan and a vertical profile sketch of the WCF signed