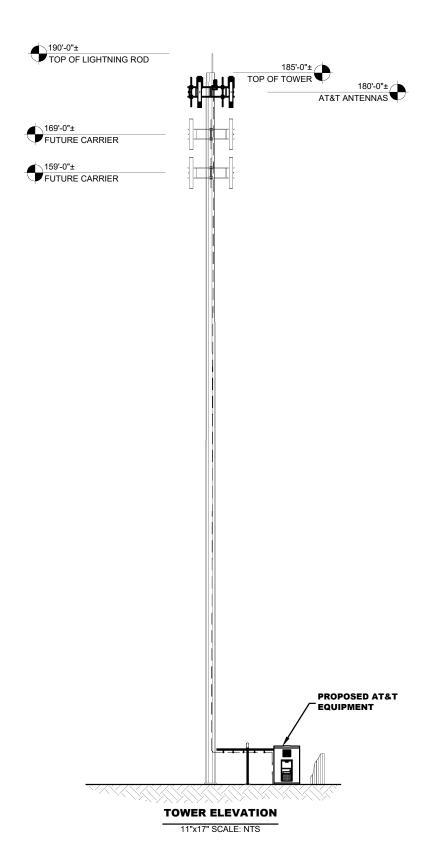

- 7. To address the above-described service needs, the Applicant proposes to construct a WCF in a lease area located at 297 Playforth Place, Morehead, KY 40351 (38° 11' 34.743182" North latitude, 83° 25' 41.066874" West longitude), on a parcel of land located entirely within the county referenced in the caption of this application. The property on which the WCF will be located is owned by the Commonwealth of Kentucky for the Use and Benefit of Morehead University of Morehead, Kentucky pursuant to a Deed recorded at Deed Book 79, Page 393 in the office of the County Clerk. The proposed WCF will consist of a 185-foot tall tower, with an approximately 5-foot tall lightning arrestor attached at the top, for a total height of 190-feet. The WCF will also include concrete foundations and a shelter or cabinets to accommodate the placement of radio electronics equipment and appurtenant equipment. The equipment cabinet or shelter will be approved for use in the Commonwealth of Kentucky by the relevant building inspector. The WCF compound will be fenced and all access gate(s) will be secured. A description of the manner in which the proposed WCF will be constructed is attached as **Exhibit B** and **Exhibit C**.
- 8. A list of utilities, corporations, or persons with whom the proposed WCF is likely to compete is attached as **Exhibit D**.
  - 9. The site development plan and a vertical profile sketch of the WCF signed

and sealed by a professional engineer registered in Kentucky depicting the tower height, as well as a proposed configuration for the antennas of New Cingular Wireless PCS, LLC has also been included as part of **Exhibit B**.