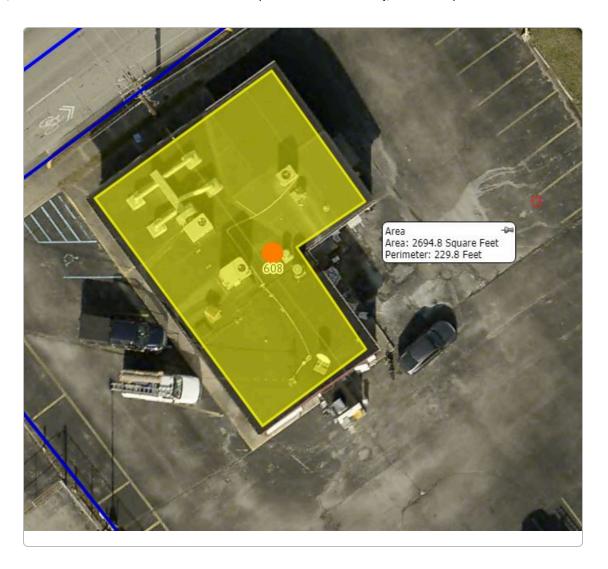

Administrator). Every structure and every easement within 500 feet of the proposed tower or within 200 feet of the access road including intersection with the public street system is illustrated in **Exhibit B**.