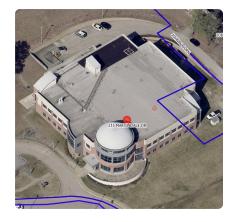

- 7. To address the above-described service needs, the Applicant proposes to construct a WCF in a lease area located at 297 Playforth Place, Morehead, KY 40351 (38° 11' 34.743182" North latitude, 83° 25' 41.066874" West longitude), on a parcel of land located entirely within the county referenced in the caption of this application. The property on which the WCF will be located is owned by the Commonwealth of Kentucky for the Use and Benefit of Morehead University of Morehead, Kentucky pursuant to a Deed recorded at Deed Book 79, Page 393 in the office of the County Clerk. The proposed WCF will consist of a 185-foot tall tower, with an approximately 5-foot tall lightning arrestor attached at the top, for a total height of 190-feet. The WCF will also include concrete foundations and a shelter or cabinets to accommodate the placement of radio electronics equipment and appurtenant equipment. The equipment cabinet or shelter will be approved for use in the Commonwealth of Kentucky by the relevant building inspector. The WCF compound will be fenced and all access gate(s) will be secured. A description of the manner in which the proposed WCF will be constructed is attached as **Exhibit B** and **Exhibit C**.
- 8. A list of utilities, corporations, or persons with whom the proposed WCF is likely to compete is attached as **Exhibit D**.
  - 9. The site development plan and a vertical profile sketch of the WCF signed