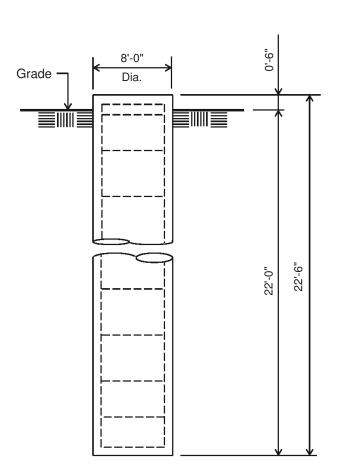

- 7. To address the above-described service needs, the Applicant proposes to construct a WCF in a lease area located at 297 Playforth Place, Morehead, KY 40351 (38° 11' 34.743182" North latitude, 83° 25' 41.066874" West longitude), on a parcel of land located entirely within the county referenced in the caption of this application. The property on which the WCF will be located is owned by the Commonwealth of Kentucky for the Use and Benefit of Morehead University of Morehead, Kentucky pursuant to a Deed recorded at Deed Book 79, Page 393 in the office of the County Clerk. The proposed WCF will consist of a 185-foot tall tower, with an approximately 5-foot tall lightning arrestor attached at the top, for a total height of 190-feet. The WCF will also include concrete foundations and a shelter or cabinets to accommodate the placement of radio electronics equipment and appurtenant equipment. The equipment cabinet or shelter will be approved for use in the Commonwealth of Kentucky by the relevant building inspector. The WCF compound will be fenced and all access gate(s) will be secured. A description of the manner in which the proposed WCF will be constructed is attached as **Exhibit B** and **Exhibit C**.
- 8. A list of utilities, corporations, or persons with whom the proposed WCF is likely to compete is attached as **Exhibit D**.
  - 9. The site development plan and a vertical profile sketch of the WCF signed

- 10. Foundation design plans signed and sealed by a professional engineer registered in Kentucky and a description of the standards according to which the tower was designed are included as part of **Exhibit C**.
- 11. Applicant has considered the likely effects of the installation of the proposed WCF on nearby land uses and values and has concluded that there is no more suitable location reasonably available from which adequate services can be provided, and that there are no reasonably available opportunities to co-locate Applicant's antennas on an existing structure. When suitable towers or structures exist, Applicant attempt to co-locate on existing structures such as communications towers or other structures capable of supporting Applicant's facilities; however, no other suitable or available co-location site was found to be located in the vicinity of the site.
- 12. Documentation confirming that notice of the proposed construction to the Federal Aviation Administration ("FAA") is not required is attached as **Exhibit E**.
- 13. Documentation from the KAZC Administrator confirming KAZC approval for the proposed construction is not required is attached as **Exhibit F**.
- 14. A geotechnical engineering firm has performed soil boring(s) and subsequent geotechnical engineering studies at the WCF site. A copy of the geotechnical engineering report, signed and sealed by a professional engineer registered in the Commonwealth of Kentucky, is attached as **Exhibit G**. The name and address of the geotechnical