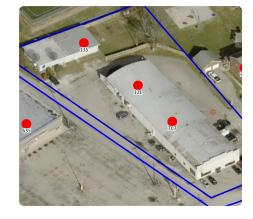

### LIST OF EXHIBITS

| Α | - | Corporate Documentation & FCC License Documentation                                             |
|---|---|-------------------------------------------------------------------------------------------------|
| В | - | Site Development Plan:                                                                          |
|   |   | 500' Vicinity Map Legal Descriptions Flood Plain Certification Site Plan Vertical Tower Profile |
| С | - | Tower and Foundation Design                                                                     |
|   |   | Construction Manager Letter<br>List of Qualified Professionals<br>Tower and Foundation Drawings |
| D | - | Competing Utilities, Corporations, or Persons List                                              |
| Е | - | Airspace Documentation                                                                          |
| F | - | Kentucky Airport Zoning Commission                                                              |
| G | - | Geotechnical Report                                                                             |
| Н | - | Directions to WCF Site                                                                          |
| I | - | Copy of Real Estate Agreement                                                                   |
| J | - | Notification Listing, PVA Records & Proof of Notice                                             |
| K | - | Copy of Property Owner Notification                                                             |
| L | - | Copy of County Judge/Executive Notice & Proof of Notice                                         |
| M | - | Copy of Posted Notices and Newspaper Notice Advertisemen                                        |
| N | - | Copy of Radio Frequency Design Search Area                                                      |

Administrator). Every structure and every easement within 500 feet of the proposed tower or within 200 feet of the access road including intersection with the public street system is illustrated in **Exhibit B**.