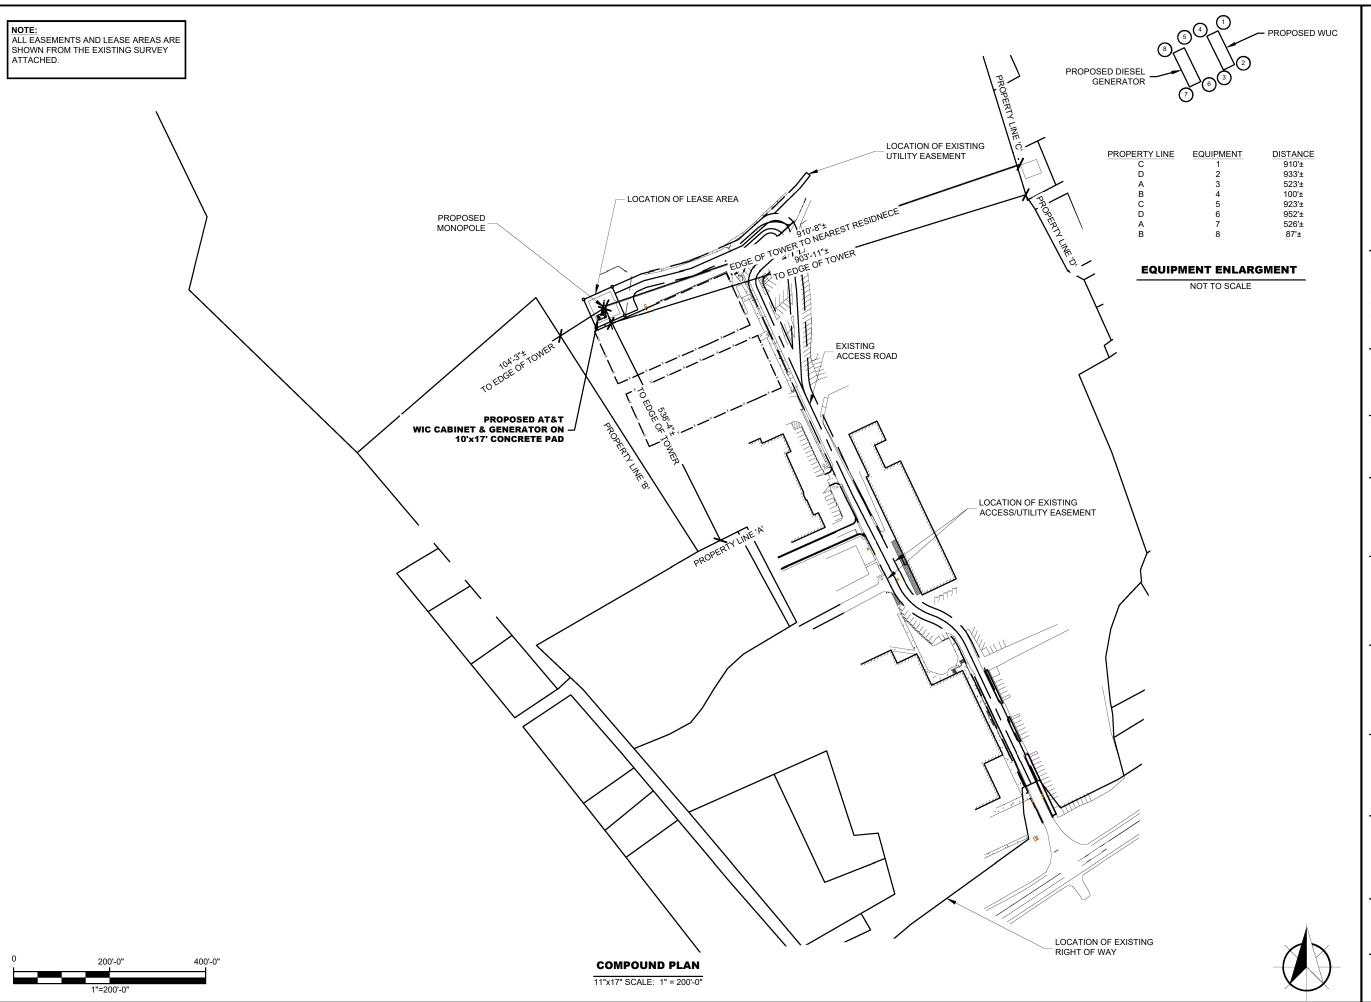

- 7. To address the above-described service needs, the Applicant proposes to construct a WCF in a lease area located at 297 Playforth Place, Morehead, KY 40351 (38° 11' 34.743182" North latitude, 83° 25' 41.066874" West longitude), on a parcel of land located entirely within the county referenced in the caption of this application. The property on which the WCF will be located is owned by the Commonwealth of Kentucky for the Use and Benefit of Morehead University of Morehead, Kentucky pursuant to a Deed recorded at Deed Book 79, Page 393 in the office of the County Clerk. The proposed WCF will consist of a 185-foot tall tower, with an approximately 5-foot tall lightning arrestor attached at the top, for a total height of 190-feet. The WCF will also include concrete foundations and a shelter or cabinets to accommodate the placement of radio electronics equipment and appurtenant equipment. The equipment cabinet or shelter will be approved for use in the Commonwealth of Kentucky by the relevant building inspector. The WCF compound will be fenced and all access gate(s) will be secured. A description of the manner in which the proposed WCF will be constructed is attached as **Exhibit B** and **Exhibit C**.
- 8. A list of utilities, corporations, or persons with whom the proposed WCF is likely to compete is attached as **Exhibit D**.
  - 9. The site development plan and a vertical profile sketch of the WCF signed

and sealed by a professional engineer registered in Kentucky depicting the tower height, as well as a proposed configuration for the antennas of New Cingular Wireless PCS, LLC has also been included as part of **Exhibit B**.