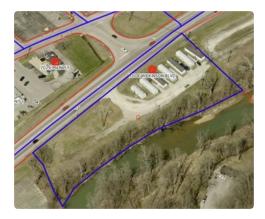

- 7. To address the above-described service needs, the Applicant proposes to construct a WCF in a lease area located at 297 Playforth Place, Morehead, KY 40351 (38° 11' 34.743182" North latitude, 83° 25' 41.066874" West longitude), on a parcel of land located entirely within the county referenced in the caption of this application. The property on which the WCF will be located is owned by the Commonwealth of Kentucky for the Use and Benefit of Morehead University of Morehead, Kentucky pursuant to a Deed recorded at Deed Book 79, Page 393 in the office of the County Clerk. The proposed WCF will consist of a 185-foot tall tower, with an approximately 5-foot tall lightning arrestor attached at the top, for a total height of 190-feet. The WCF will also include concrete foundations and a shelter or cabinets to accommodate the placement of radio electronics equipment and appurtenant equipment. The equipment cabinet or shelter will be approved for use in the Commonwealth of Kentucky by the relevant building inspector. The WCF compound will be fenced and all access gate(s) will be secured. A description of the manner in which the proposed WCF will be constructed is attached as **Exhibit B** and **Exhibit C**.
- 8. A list of utilities, corporations, or persons with whom the proposed WCF is likely to compete is attached as **Exhibit D**.
  - 9. The site development plan and a vertical profile sketch of the WCF signed

- 28. The proposed facility is on the campus of Morehead State University. The general area near the site includes the school's athletic facilities. A cemetery is located west of the site. The general area north of the site is mountainous and densely wooded.
- 29. The process that was used by Applicant's radio frequency engineers in selecting the site for the proposed WCF was consistent with the general process used for selecting all other existing and proposed WCF facilities within the proposed network design area. Applicant's radio frequency engineers have conducted studies and tests in order to develop a highly efficient network that is designed to handle voice and data traffic in the service area. The engineers determined an optimum area for the placement of the proposed facility in terms of elevation and location to provide the best quality service to customers in the service area. A radio frequency design search area prepared in reference to these radio frequency studies was considered by the Applicant when searching for sites for its antennas that would provide the coverage deemed necessary by Applicant's radio frequency engineers. A map of the area in which the tower is proposed to be located which

is drawn to scale and clearly depicts the necessary search area within which the site should be located pursuant to radio frequency requirements is attached as **Exhibit N**.

- 30. The tower must be located at the proposed location and proposed height to provide necessary service to wireless communications users in the subject area.
- 31. All Exhibits to this Application are hereby incorporated by reference as if fully set out as part of the Application.
- 32. All responses and requests associated with this Application may be directed to: