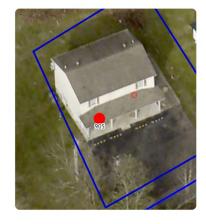

- 7. To address the above-described service needs, the Applicant proposes to construct a WCF in a lease area located at 297 Playforth Place, Morehead, KY 40351 (38° 11' 34.743182" North latitude, 83° 25' 41.066874" West longitude), on a parcel of land located entirely within the county referenced in the caption of this application. The property on which the WCF will be located is owned by the Commonwealth of Kentucky for the Use and Benefit of Morehead University of Morehead, Kentucky pursuant to a Deed recorded at Deed Book 79, Page 393 in the office of the County Clerk. The proposed WCF will consist of a 185-foot tall tower, with an approximately 5-foot tall lightning arrestor attached at the top, for a total height of 190-feet. The WCF will also include concrete foundations and a shelter or cabinets to accommodate the placement of radio electronics equipment and appurtenant equipment. The equipment cabinet or shelter will be approved for use in the Commonwealth of Kentucky by the relevant building inspector. The WCF compound will be fenced and all access gate(s) will be secured. A description of the manner in which the proposed WCF will be constructed is attached as **Exhibit B** and **Exhibit C**.
- 8. A list of utilities, corporations, or persons with whom the proposed WCF is likely to compete is attached as **Exhibit D**.
  - 9. The site development plan and a vertical profile sketch of the WCF signed

Administrator). Every structure and every easement within 500 feet of the proposed tower or within 200 feet of the access road including intersection with the public street system is illustrated in **Exhibit B**.

- 21. Applicant has sent notice letters to every person who, according to the records of the County Property Valuation Administrator ("PVA"), owns property which is within 500 feet of the proposed tower or contiguous to the site property. The letters were sent by certified mail, return receipt requested and included a description of the proposed construction. Within each mailing, notified property owners were sent a map of the location of the proposed construction, the PSC docket number for this application, the address of the PSC, and information regarding his or her right to request intervention. A list of the notified property owners and a copy of the form of the notice sent by certified mail to each landowner are attached as **Exhibit J** and **Exhibit K**, respectively.
- 22. Copies of the Rowan County PVA records obtained from the County's PVA website on December 11, 2024 are attached as part of **Exhibit J**. These records were used to generate the notice list. The accuracy of these records was verified on April 18, 2025.
- 23. Twenty-four notice letters were sent to the landowners on the notice list at the mailing addresses shown on the County's PVA records on December 11, 2024. Copies of twenty-four "Certified Mail Receipts" confirming the date on which the letters were sent are attached as part of **Exhibit J**.
- 24. An additional notice letter was sent on April 18, 2025 due to a change in mailing address for the adjoining landowner. The updated PVA record for this parcel and a