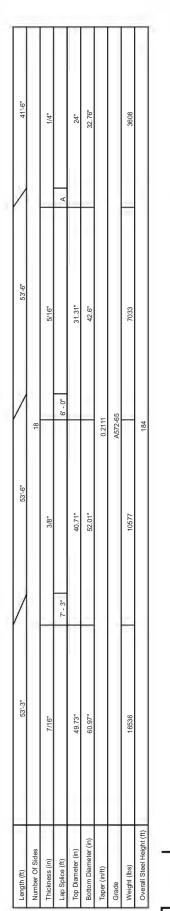

- 7. To address the above-described service needs, the Applicant proposes to construct a WCF in a lease area located at 297 Playforth Place, Morehead, KY 40351 (38° 11' 34.743182" North latitude, 83° 25' 41.066874" West longitude), on a parcel of land located entirely within the county referenced in the caption of this application. The property on which the WCF will be located is owned by the Commonwealth of Kentucky for the Use and Benefit of Morehead University of Morehead, Kentucky pursuant to a Deed recorded at Deed Book 79, Page 393 in the office of the County Clerk. The proposed WCF will consist of a 185-foot tall tower, with an approximately 5-foot tall lightning arrestor attached at the top, for a total height of 190-feet. The WCF will also include concrete foundations and a shelter or cabinets to accommodate the placement of radio electronics equipment and appurtenant equipment. The equipment cabinet or shelter will be approved for use in the Commonwealth of Kentucky by the relevant building inspector. The WCF compound will be fenced and all access gate(s) will be secured. A description of the manner in which the proposed WCF will be constructed is attached as **Exhibit B** and **Exhibit C**.
- 8. A list of utilities, corporations, or persons with whom the proposed WCF is likely to compete is attached as **Exhibit D**.
  - 9. The site development plan and a vertical profile sketch of the WCF signed

and sealed by a professional engineer registered in Kentucky depicting the tower height, as well as a proposed configuration for the antennas of New Cingular Wireless PCS, LLC has also been included as part of **Exhibit B**.