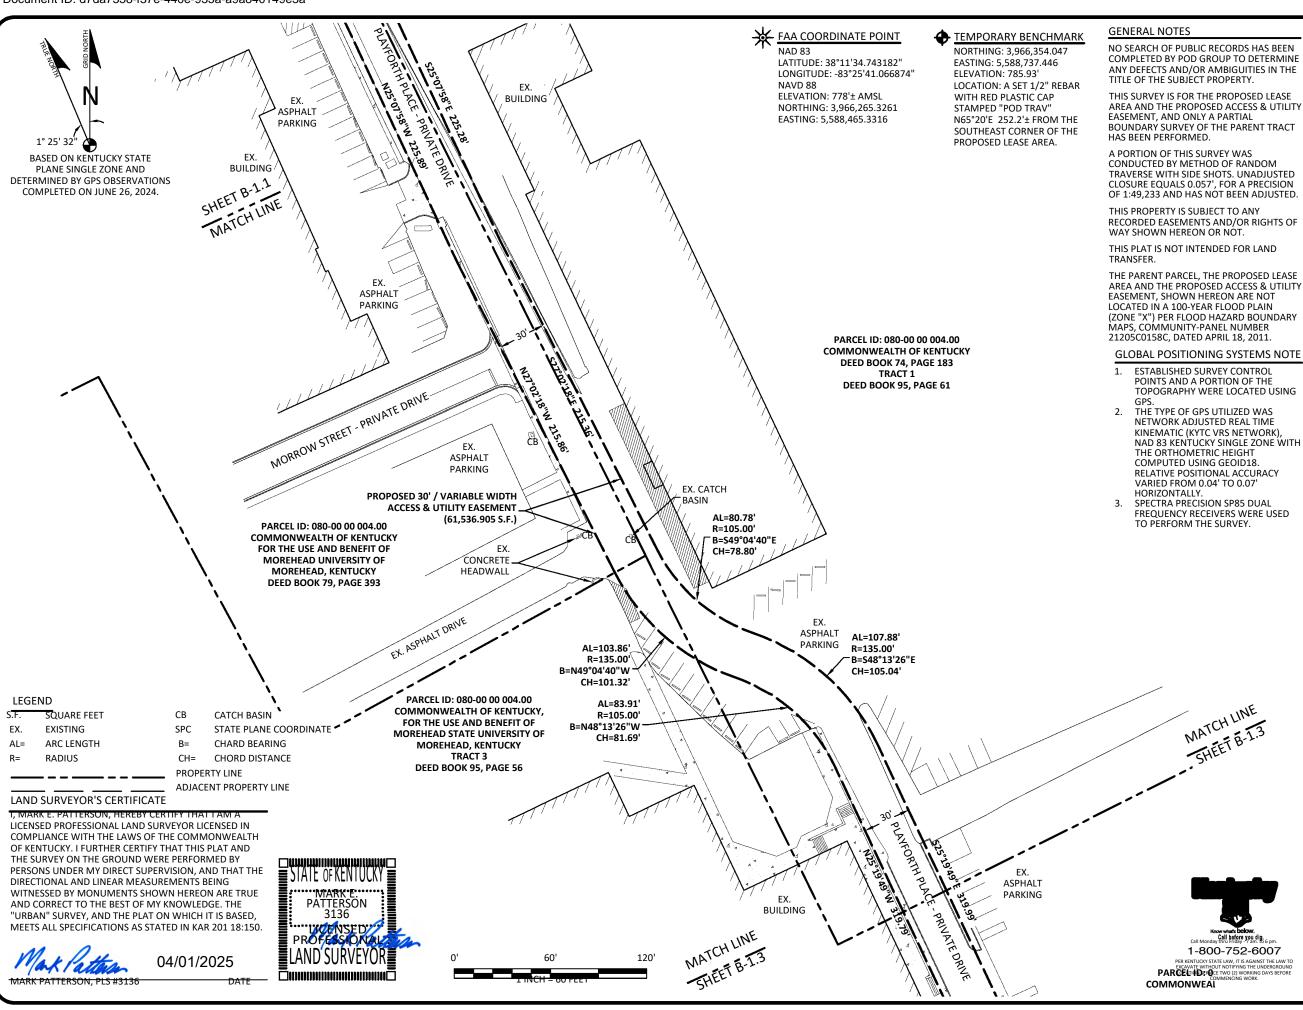

- 7. To address the above-described service needs, the Applicant proposes to construct a WCF in a lease area located at 297 Playforth Place, Morehead, KY 40351 (38° 11' 34.743182" North latitude, 83° 25' 41.066874" West longitude), on a parcel of land located entirely within the county referenced in the caption of this application. The property on which the WCF will be located is owned by the Commonwealth of Kentucky for the Use and Benefit of Morehead University of Morehead, Kentucky pursuant to a Deed recorded at Deed Book 79, Page 393 in the office of the County Clerk. The proposed WCF will consist of a 185-foot tall tower, with an approximately 5-foot tall lightning arrestor attached at the top, for a total height of 190-feet. The WCF will also include concrete foundations and a shelter or cabinets to accommodate the placement of radio electronics equipment and appurtenant equipment. The equipment cabinet or shelter will be approved for use in the Commonwealth of Kentucky by the relevant building inspector. The WCF compound will be fenced and all access gate(s) will be secured. A description of the manner in which the proposed WCF will be constructed is attached as **Exhibit B** and **Exhibit C**.
- 8. A list of utilities, corporations, or persons with whom the proposed WCF is likely to compete is attached as **Exhibit D**.
  - 9. The site development plan and a vertical profile sketch of the WCF signed

and sealed by a professional engineer registered in Kentucky depicting the tower height, as well as a proposed configuration for the antennas of New Cingular Wireless PCS, LLC has also been included as part of **Exhibit B**.

Administrator). Every structure and every easement within 500 feet of the proposed tower or within 200 feet of the access road including intersection with the public street system is illustrated in **Exhibit B**.

- 21. Applicant has sent notice letters to every person who, according to the records of the County Property Valuation Administrator ("PVA"), owns property which is within 500 feet of the proposed tower or contiguous to the site property. The letters were sent by certified mail, return receipt requested and included a description of the proposed construction. Within each mailing, notified property owners were sent a map of the location of the proposed construction, the PSC docket number for this application, the address of the PSC, and information regarding his or her right to request intervention. A list of the notified property owners and a copy of the form of the notice sent by certified mail to each landowner are attached as **Exhibit J** and **Exhibit K**, respectively.
- 22. Copies of the Rowan County PVA records obtained from the County's PVA website on December 11, 2024 are attached as part of **Exhibit J**. These records were used to generate the notice list. The accuracy of these records was verified on April 18, 2025.
- 23. Twenty-four notice letters were sent to the landowners on the notice list at the mailing addresses shown on the County's PVA records on December 11, 2024. Copies of twenty-four "Certified Mail Receipts" confirming the date on which the letters were sent are attached as part of **Exhibit J**.
- 24. An additional notice letter was sent on April 18, 2025 due to a change in mailing address for the adjoining landowner. The updated PVA record for this parcel and a