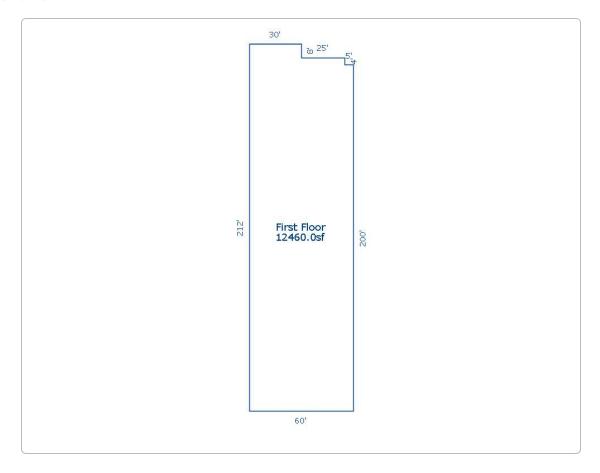

- 7. To address the above-described service needs, the Applicant proposes to construct a WCF in a lease area located at 297 Playforth Place, Morehead, KY 40351 (38° 11' 34.743182" North latitude, 83° 25' 41.066874" West longitude), on a parcel of land located entirely within the county referenced in the caption of this application. The property on which the WCF will be located is owned by the Commonwealth of Kentucky for the Use and Benefit of Morehead University of Morehead, Kentucky pursuant to a Deed recorded at Deed Book 79, Page 393 in the office of the County Clerk. The proposed WCF will consist of a 185-foot tall tower, with an approximately 5-foot tall lightning arrestor attached at the top, for a total height of 190-feet. The WCF will also include concrete foundations and a shelter or cabinets to accommodate the placement of radio electronics equipment and appurtenant equipment. The equipment cabinet or shelter will be approved for use in the Commonwealth of Kentucky by the relevant building inspector. The WCF compound will be fenced and all access gate(s) will be secured. A description of the manner in which the proposed WCF will be constructed is attached as **Exhibit B** and **Exhibit C**.
- 8. A list of utilities, corporations, or persons with whom the proposed WCF is likely to compete is attached as **Exhibit D**.
  - 9. The site development plan and a vertical profile sketch of the WCF signed