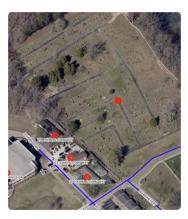

- 28. The proposed facility is on the campus of Morehead State University. The general area near the site includes the school's athletic facilities. A cemetery is located west of the site. The general area north of the site is mountainous and densely wooded.
- 29. The process that was used by Applicant's radio frequency engineers in selecting the site for the proposed WCF was consistent with the general process used for selecting all other existing and proposed WCF facilities within the proposed network design area. Applicant's radio frequency engineers have conducted studies and tests in order to develop a highly efficient network that is designed to handle voice and data traffic in the service area. The engineers determined an optimum area for the placement of the proposed facility in terms of elevation and location to provide the best quality service to customers in the service area. A radio frequency design search area prepared in reference to these radio frequency studies was considered by the Applicant when searching for sites for its antennas that would provide the coverage deemed necessary by Applicant's radio frequency engineers. A map of the area in which the tower is proposed to be located which

is drawn to scale and clearly depicts the necessary search area within which the site should be located pursuant to radio frequency requirements is attached as **Exhibit N**.

- 30. The tower must be located at the proposed location and proposed height to provide necessary service to wireless communications users in the subject area.
- 31. All Exhibits to this Application are hereby incorporated by reference as if fully set out as part of the Application.
- 32. All responses and requests associated with this Application may be directed to: