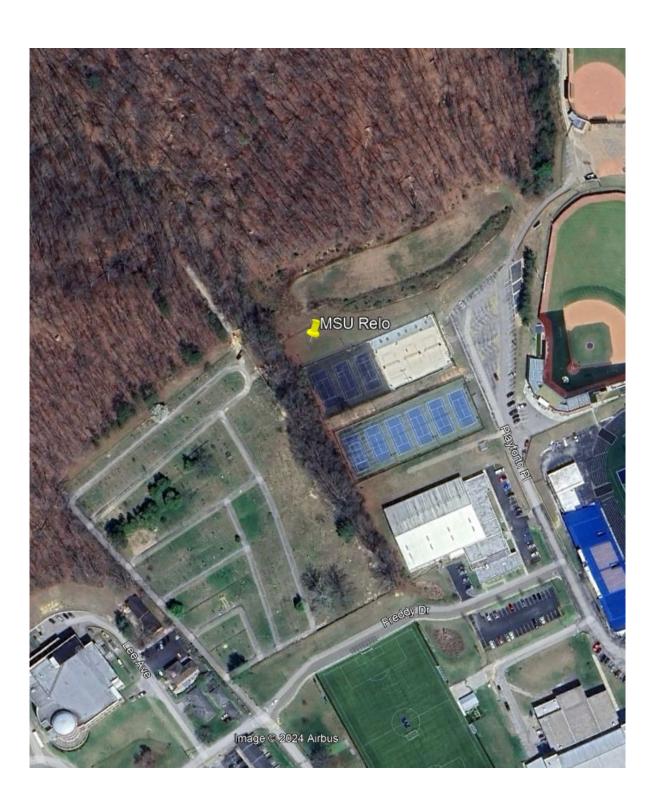

- 7. To address the above-described service needs, the Applicant proposes to construct a WCF in a lease area located at 297 Playforth Place, Morehead, KY 40351 (38° 11' 34.743182" North latitude, 83° 25' 41.066874" West longitude), on a parcel of land located entirely within the county referenced in the caption of this application. The property on which the WCF will be located is owned by the Commonwealth of Kentucky for the Use and Benefit of Morehead University of Morehead, Kentucky pursuant to a Deed recorded at Deed Book 79, Page 393 in the office of the County Clerk. The proposed WCF will consist of a 185-foot tall tower, with an approximately 5-foot tall lightning arrestor attached at the top, for a total height of 190-feet. The WCF will also include concrete foundations and a shelter or cabinets to accommodate the placement of radio electronics equipment and appurtenant equipment. The equipment cabinet or shelter will be approved for use in the Commonwealth of Kentucky by the relevant building inspector. The WCF compound will be fenced and all access gate(s) will be secured. A description of the manner in which the proposed WCF will be constructed is attached as **Exhibit B** and **Exhibit C**.
- 8. A list of utilities, corporations, or persons with whom the proposed WCF is likely to compete is attached as **Exhibit D**.
  - 9. The site development plan and a vertical profile sketch of the WCF signed

- 28. The proposed facility is on the campus of Morehead State University. The general area near the site includes the school's athletic facilities. A cemetery is located west of the site. The general area north of the site is mountainous and densely wooded.
- 29. The process that was used by Applicant's radio frequency engineers in selecting the site for the proposed WCF was consistent with the general process used for selecting all other existing and proposed WCF facilities within the proposed network design area. Applicant's radio frequency engineers have conducted studies and tests in order to develop a highly efficient network that is designed to handle voice and data traffic in the service area. The engineers determined an optimum area for the placement of the proposed facility in terms of elevation and location to provide the best quality service to customers in the service area. A radio frequency design search area prepared in reference to these radio frequency studies was considered by the Applicant when searching for sites for its antennas that would provide the coverage deemed necessary by Applicant's radio frequency engineers. A map of the area in which the tower is proposed to be located which