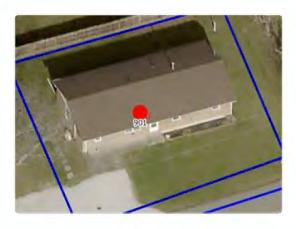

- 7. To address the above-described service needs, the Applicant proposes to construct a WCF in a lease area located at 297 Playforth Place, Morehead, KY 40351 (38° 11' 34.743182" North latitude, 83° 25' 41.066874" West longitude), on a parcel of land located entirely within the county referenced in the caption of this application. The property on which the WCF will be located is owned by the Commonwealth of Kentucky for the Use and Benefit of Morehead University of Morehead, Kentucky pursuant to a Deed recorded at Deed Book 79, Page 393 in the office of the County Clerk. The proposed WCF will consist of a 185-foot tall tower, with an approximately 5-foot tall lightning arrestor attached at the top, for a total height of 190-feet. The WCF will also include concrete foundations and a shelter or cabinets to accommodate the placement of radio electronics equipment and appurtenant equipment. The equipment cabinet or shelter will be approved for use in the Commonwealth of Kentucky by the relevant building inspector. The WCF compound will be fenced and all access gate(s) will be secured. A description of the manner in which the proposed WCF will be constructed is attached as **Exhibit B** and **Exhibit C**.
- 8. A list of utilities, corporations, or persons with whom the proposed WCF is likely to compete is attached as **Exhibit D**.
  - 9. The site development plan and a vertical profile sketch of the WCF signed