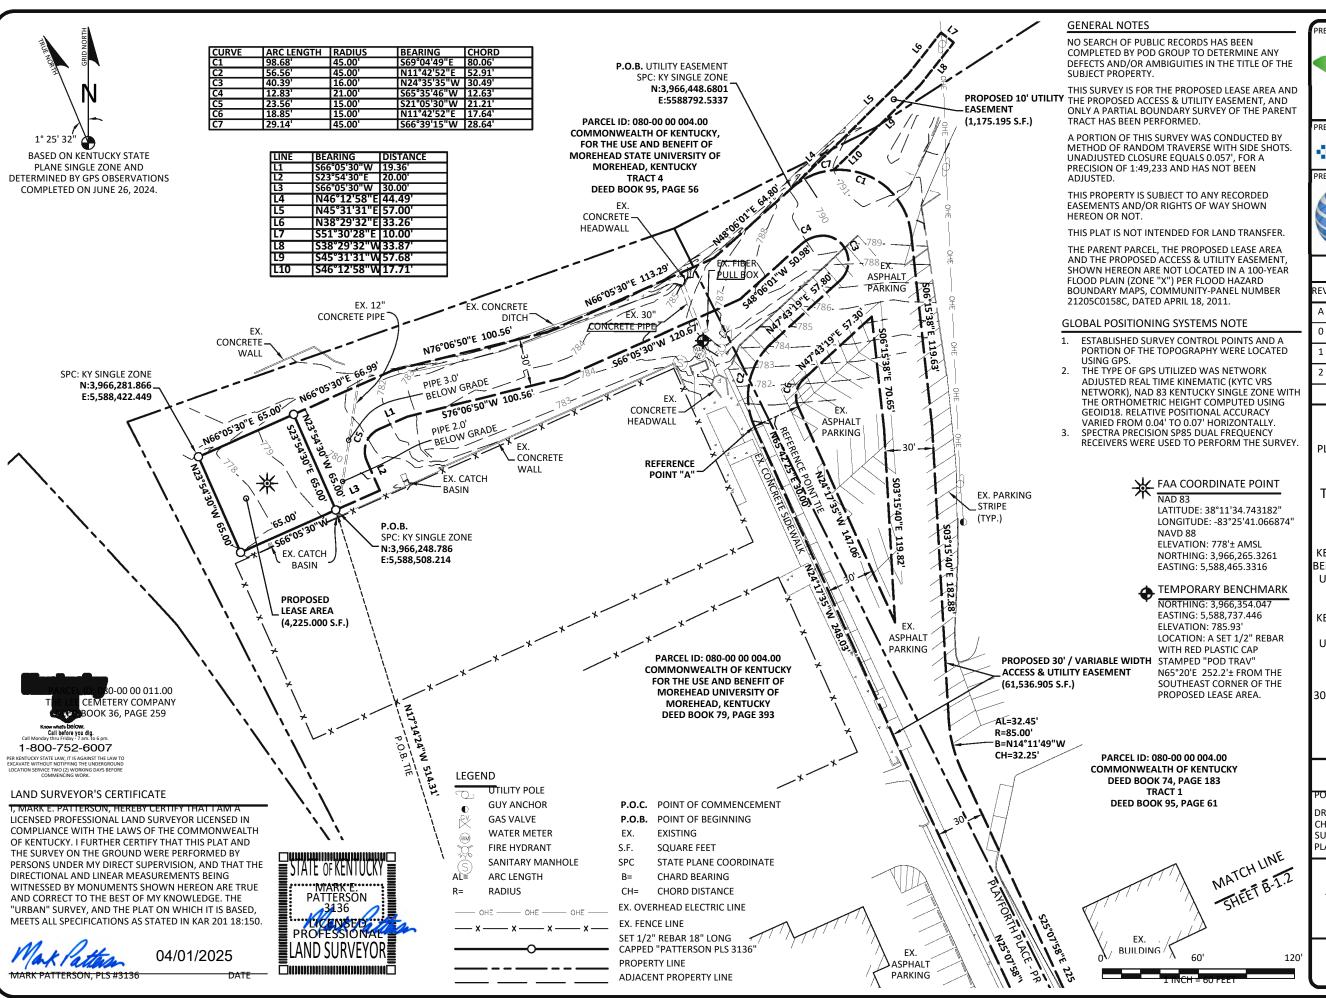

- 7. To address the above-described service needs, the Applicant proposes to construct a WCF in a lease area located at 297 Playforth Place, Morehead, KY 40351 (38° 11' 34.743182" North latitude, 83° 25' 41.066874" West longitude), on a parcel of land located entirely within the county referenced in the caption of this application. The property on which the WCF will be located is owned by the Commonwealth of Kentucky for the Use and Benefit of Morehead University of Morehead, Kentucky pursuant to a Deed recorded at Deed Book 79, Page 393 in the office of the County Clerk. The proposed WCF will consist of a 185-foot tall tower, with an approximately 5-foot tall lightning arrestor attached at the top, for a total height of 190-feet. The WCF will also include concrete foundations and a shelter or cabinets to accommodate the placement of radio electronics equipment and appurtenant equipment. The equipment cabinet or shelter will be approved for use in the Commonwealth of Kentucky by the relevant building inspector. The WCF compound will be fenced and all access gate(s) will be secured. A description of the manner in which the proposed WCF will be constructed is attached as **Exhibit B** and **Exhibit C**.
- 8. A list of utilities, corporations, or persons with whom the proposed WCF is likely to compete is attached as **Exhibit D**.
  - 9. The site development plan and a vertical profile sketch of the WCF signed

and sealed by a professional engineer registered in Kentucky depicting the tower height, as well as a proposed configuration for the antennas of New Cingular Wireless PCS, LLC has also been included as part of **Exhibit B**.

- 10. Foundation design plans signed and sealed by a professional engineer registered in Kentucky and a description of the standards according to which the tower was designed are included as part of **Exhibit C**.
- 11. Applicant has considered the likely effects of the installation of the proposed WCF on nearby land uses and values and has concluded that there is no more suitable location reasonably available from which adequate services can be provided, and that there are no reasonably available opportunities to co-locate Applicant's antennas on an existing structure. When suitable towers or structures exist, Applicant attempt to co-locate on existing structures such as communications towers or other structures capable of supporting Applicant's facilities; however, no other suitable or available co-location site was found to be located in the vicinity of the site.
- 12. Documentation confirming that notice of the proposed construction to the Federal Aviation Administration ("FAA") is not required is attached as **Exhibit E**.
- 13. Documentation from the KAZC Administrator confirming KAZC approval for the proposed construction is not required is attached as **Exhibit F**.
- 14. A geotechnical engineering firm has performed soil boring(s) and subsequent geotechnical engineering studies at the WCF site. A copy of the geotechnical engineering report, signed and sealed by a professional engineer registered in the Commonwealth of Kentucky, is attached as **Exhibit G**. The name and address of the geotechnical