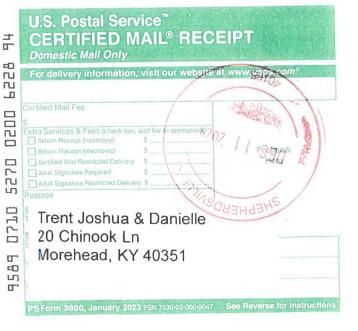

- 21. Applicant has sent notice letters to every person who, according to the records of the County Property Valuation Administrator ("PVA"), owns property which is within 500 feet of the proposed tower or contiguous to the site property. The letters were sent by certified mail, return receipt requested and included a description of the proposed construction. Within each mailing, notified property owners were sent a map of the location of the proposed construction, the PSC docket number for this application, the address of the PSC, and information regarding his or her right to request intervention. A list of the notified property owners and a copy of the form of the notice sent by certified mail to each landowner are attached as **Exhibit J** and **Exhibit K**, respectively.
- 22. Copies of the Rowan County PVA records obtained from the County's PVA website on December 11, 2024 are attached as part of **Exhibit J**. These records were used to generate the notice list. The accuracy of these records was verified on April 18, 2025.
- 23. Twenty-four notice letters were sent to the landowners on the notice list at the mailing addresses shown on the County's PVA records on December 11, 2024. Copies of twenty-four "Certified Mail Receipts" confirming the date on which the letters were sent are attached as part of **Exhibit J**.
- 24. An additional notice letter was sent on April 18, 2025 due to a change in mailing address for the adjoining landowner. The updated PVA record for this parcel and a

STANDING AND HAS A LEGAL EXISTENCE SO FAR AS THE RECORDS OF THIS

OFFICE SHOW, AS OF THE TWELFTH DAY OF APRIL, A.D. 2024.

AND I DO HEREBY FURTHER CERTIFY THAT THE SAID "NEW CINGULAR WIRELESS PCS, LLC" WAS FORMED ON THE TWENTIETH DAY OF OCTOBER, A.D. 1994.

AND I DO HEREBY FURTHER CERTIFY THAT THE ANNUAL TAXES HAVE BEEN PAID TO DATE.

ARVS OF THE PROPERTY OF THE PR

Authentication: 203243800

Date: 04-12-24