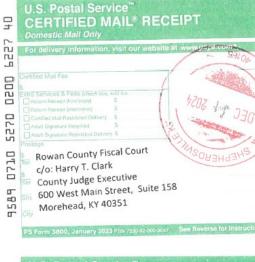

### **NEW CINGULAR WIRELESS PCS, LLC**

, a limited liability company authorized under the laws of the state of Delaware, is authorized to transact business in the Commonwealth of Kentucky, and received the authority to transact business in Kentucky on October 14, 1999.