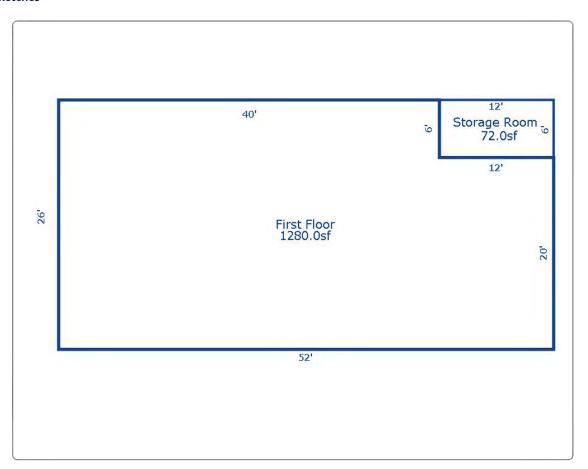

- 7. To address the above-described service needs, the Applicant proposes to construct a WCF in a lease area located at 297 Playforth Place, Morehead, KY 40351 (38° 11' 34.743182" North latitude, 83° 25' 41.066874" West longitude), on a parcel of land located entirely within the county referenced in the caption of this application. The property on which the WCF will be located is owned by the Commonwealth of Kentucky for the Use and Benefit of Morehead University of Morehead, Kentucky pursuant to a Deed recorded at Deed Book 79, Page 393 in the office of the County Clerk. The proposed WCF will consist of a 185-foot tall tower, with an approximately 5-foot tall lightning arrestor attached at the top, for a total height of 190-feet. The WCF will also include concrete foundations and a shelter or cabinets to accommodate the placement of radio electronics equipment and appurtenant equipment. The equipment cabinet or shelter will be approved for use in the Commonwealth of Kentucky by the relevant building inspector. The WCF compound will be fenced and all access gate(s) will be secured. A description of the manner in which the proposed WCF will be constructed is attached as **Exhibit B** and **Exhibit C**.
- 8. A list of utilities, corporations, or persons with whom the proposed WCF is likely to compete is attached as **Exhibit D**.
  - 9. The site development plan and a vertical profile sketch of the WCF signed

and sealed by a professional engineer registered in Kentucky depicting the tower height, as well as a proposed configuration for the antennas of New Cingular Wireless PCS, LLC has also been included as part of **Exhibit B**.