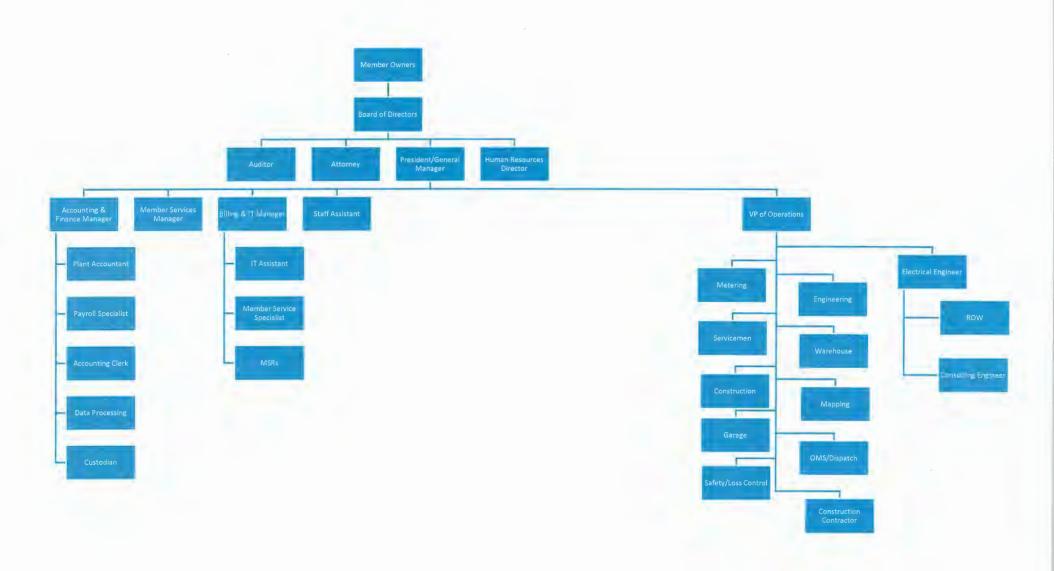

### Big Sandy Rural Electric Cooperative Corporation Case No. 2024-00287 Attorney General's First Request for Information

**Request 1:** Refer to the Application generally. Provide an organizational chart of Big Sandy RECC, including all positions. If a position is vacant designate as such.

Response 1a: See Attachment OAG DR-1-1 "Organizational Chart".

**Response 1b:** There are no current vacancies.

## **ATTACHMENT OAG DR-1-1a**

# Organizational Chart

**Request 2:** Refer to the Application, paragraph 1, in which Big Sandy RECC states that it provides electric power to approximately 12,733 members in the Kentucky counties of Breathitt, Floyd, Johnson, Knott, Lawrence, Magoffin, Martin, and Morgan.