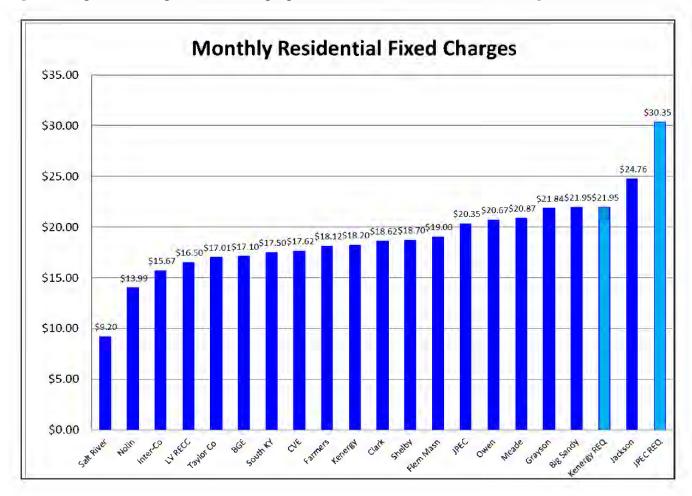

**Request 16:** Refer to the Application, paragraph 5. Big Sandy RECC states that it is requesting an increase in the monthly residential customer charge from \$21.95 to \$29.00.

- a. Explain how seeking to increase the monthly residential customer charge from \$21.95 to \$29.00, which is an increase of approximately 32.12%, is in line with the principle of gradualism.
- b. Explain whether Big Sandy RECC contemplated proposing a lower increase to the monthly residential customer charge so as not to create rate shock for the customers.
- c. Explain whether Big Sandy RECC contemplated implementing the proposed higher customer charge in two phases instead of a 32.12% increase at one time.
- d. Provide a list of all electric utilities in Kentucky, with the corresponding monthly residential customer charge, residential volumetric charge, average bill, and rank the utilities from lowest to highest average bill. Ensure to include Big Sandy RECC's current and proposed residential customer charge, residential volumetric charge, average bill, and rank based upon its proposed revenue requirement.

Response 16a: The proposed increase moves the customer charge about 1/3 of the way across the gap between the current customer charge (\$21.95) and the cost-based customer charge (\$43.21) from the cost-of-service study. Big Sandy notes that the increase to the total residential billings rather than one component of those billings is more relevant for the purposes of assessing

gradualism. Examined another way, Big Sandy's current customer charge is only 50 percent

(\$21.95 / \$43.21) of what it should be in order to recover the actual fixed customer-related costs

of serving residential members of the cooperative. Increasing the charge by only 1/3 of the

supported increase is consistent with the principle of gradualism because it moves the customer

charge from 50 percent of what it should be to 67 percent (\$29.00 / \$43.21) of what it should be

according to the cost of service study.

July 2024, which only includes the monthly residential customer charge for electric distribution

cooperatives in Kentucky at that time, from publicly available data on the Commission's website,

follows.

[The charges for the lighter bars were proposed and the solid bars were in effect.]

**Attorney General's First Request for Information** 

Request 17: Refer to the Application, paragraph 3. Big Sandy RECC asserts that it must seek an