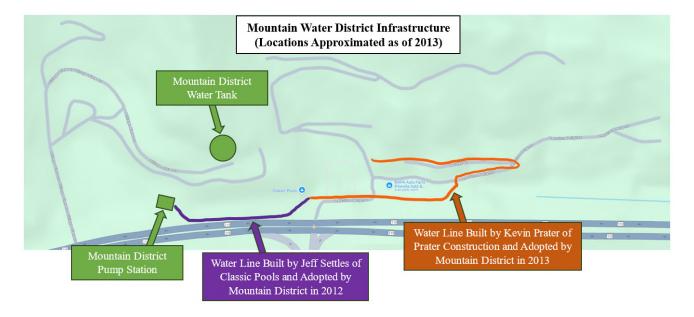

#### D. Classic Pools Line Extension Adopted by the District

13. Around 2012, the owner of a business located in the Zebulon Heights community vicinity, Jeff Settles of Classic Pools, caused a water line extension to be built in compliance with the District's specifications (the "Classic Pools Line Extension"). Mr. Settles requested that the District adopt the Classic Pools Line Extension into the District's distribution system.

<sup>&</sup>lt;sup>3</sup> As explained below, the District also currently serves five residential customers on Prater Drive and three commercial customers in the Zebulon Heights community vicinity.

14. The District's Board of Commissioners adopted the Classic Pools Line Extension by Resolution dated **August 29, 2012**. A copy of the Resolution is attached as **Attachment D**.

### E. Prater Line Extension Adopted by the District

- 15. Around 2013, Kevin Prater of Prater Construction constructed a private water line extension along Prater Drive in the vicinity of the Zebulon Heights community under the supervision of Environmental Design Consultants, Inc. in accordance with the District's requirements and specifications (the "Prater Line Extension"). Mr. Prater requested that the District adopt the Prater Line Extension into the District's distribution system.
- 16. The District's Board of Commissioners adopted the Prater Line Extension by Resolution dated **August 21, 2013**. A copy of the Resolution is attached as **Attachment E**.

#### F. Metered Water Service to Other Customers in Vicinity

- 17. After adopting the Prater Line Extension in August 2013, the District began serving, and continues to serve, six residential customers who live along the adopted Prater Line Extension. Five customers live on Prater Drive, and one customer lives on Zebulon Heights. The District has set individual meters at each of these six residences. These are the only residential customers that the District serves directly in the Zebulon Heights vicinity.
- 18. In addition to the 4-inch master meter serving Twin Diamond (formerly serving Mr. Roopani) and the 2-inch master meter serving Prater Construction's private developments, the District also serves three commercial customers in the vicinity of Zebulon Heights: Jeff Settles' Classic Pools, Zebulon Properties, LLC's NAPA Auto Parts, and the Pike County Conservation District. The map below shows the approximate location of each of the District's 11 meters in the Zebulon Heights community vicinity.

19. In the Zebulon Heights community vicinity, in addition to the 11 water meters identified in the map above, the District owns two adopted water line extensions (the Classic Pools Line Extension and the Prater Line Extension), a pump station (unrelated to the pump station referenced in the Commission's Order of October 1, 2024),<sup>4</sup> and a ground level water storage tank. The approximate locations of these additional infrastructures as of 2013 are shown on the map below.

<sup>4</sup> Since the line extensions were adopted into the District's system, the District has relocated this pump station to the opposite side of highway U.S. Route 119.