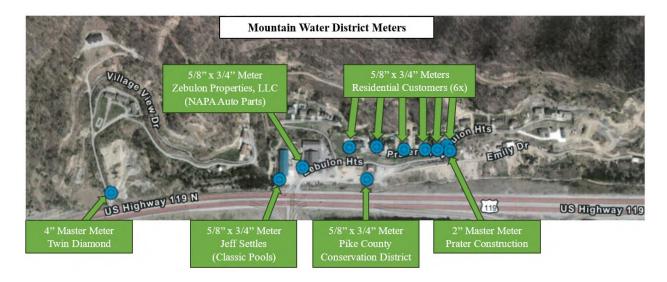

#### F. Metered Water Service to Other Customers in Vicinity

- 17. After adopting the Prater Line Extension in August 2013, the District began serving, and continues to serve, six residential customers who live along the adopted Prater Line Extension. Five customers live on Prater Drive, and one customer lives on Zebulon Heights. The District has set individual meters at each of these six residences. These are the only residential customers that the District serves directly in the Zebulon Heights vicinity.
- 18. In addition to the 4-inch master meter serving Twin Diamond (formerly serving Mr. Roopani) and the 2-inch master meter serving Prater Construction's private developments, the District also serves three commercial customers in the vicinity of Zebulon Heights: Jeff Settles' Classic Pools, Zebulon Properties, LLC's NAPA Auto Parts, and the Pike County Conservation District. The map below shows the approximate location of each of the District's 11 meters in the Zebulon Heights community vicinity.

19. In the Zebulon Heights community vicinity, in addition to the 11 water meters identified in the map above, the District owns two adopted water line extensions (the Classic Pools Line Extension and the Prater Line Extension), a pump station (unrelated to the pump station referenced in the Commission's Order of October 1, 2024),<sup>4</sup> and a ground level water storage tank. The approximate locations of these additional infrastructures as of 2013 are shown on the map below.

<sup>4</sup> Since the line extensions were adopted into the District's system, the District has relocated this pump station to the opposite side of highway U.S. Route 119.