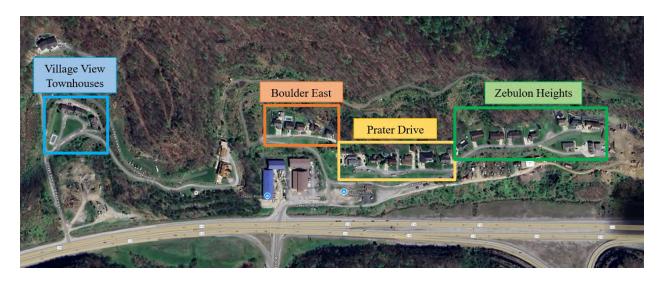

- 4. Mountain Water District is a water district created pursuant to KRS Chapter 74. The District is a public utility subject to the Commission's jurisdiction under KRS 278.015. The District provides water service to approximately 16,495 customers in Pike County, Kentucky pursuant to its water tariff on file with the Commission.¹ Other than the incorporated areas of the City of Pikeville and Elkhorn City, which are served by municipal water systems, the District is the only water utility serving Pike County, Kentucky. The District also provides sewer service to approximately 2,314 customers in Pike County, Kentucky pursuant to its sewer tariff on file with the Commission.²
- 5. The District has reviewed its records and compiled a timeline of events related to the provision of water service in the vicinity of the Zebulon Heights community. The District does not and has not provided sewer service in the vicinity. For context, the District considers the vicinity of the Zebulon Heights community to include four separate residential development areas, as identified on the map below.

### C. Metered Water Service to Prater Construction

10. Around August 2006, Prater Construction sought to purchase a 2-inch master meter from the District to serve private residential developments along private roads in the Zebulon Heights vicinity, which include Boulder East, Prater Drive, and Zebulon Heights. The District

- 11. The District has been unable to locate any records indicating that Prater Construction requested a line extension to serve any of the three private developments beyond the 2-inch meter in or around August 2006. The District was not responsible for any design, construction, or maintenance of any private water line that Prater Construction may have caused to be constructed to reach Prater Construction's private developments in and around the vicinity of the Zebulon Heights community beyond the 2-inch water meter installed at Prater Construction's request.
- 12. The District does not serve the residents on Boulder East and serves only one residential customer on Zebulon Heights.<sup>3</sup> The District supplies water to the 2-inch meter that was installed in August 2005 at Prater Construction's request. The District provides water through a master meter to Prater Construction, bills Prater Construction for water consumed at the master meter, and then Prater Construction is responsible for passing the expense of water service as applicable on to the residents of Boulder East or Zebulon Heights.

#### F. Metered Water Service to Other Customers in Vicinity

- 17. After adopting the Prater Line Extension in August 2013, the District began serving, and continues to serve, six residential customers who live along the adopted Prater Line Extension. Five customers live on Prater Drive, and one customer lives on Zebulon Heights. The District has set individual meters at each of these six residences. These are the only residential customers that the District serves directly in the Zebulon Heights vicinity.
- 18. In addition to the 4-inch master meter serving Twin Diamond (formerly serving Mr. Roopani) and the 2-inch master meter serving Prater Construction's private developments, the District also serves three commercial customers in the vicinity of Zebulon Heights: Jeff Settles' Classic Pools, Zebulon Properties, LLC's NAPA Auto Parts, and the Pike County Conservation District. The map below shows the approximate location of each of the District's 11 meters in the Zebulon Heights community vicinity.