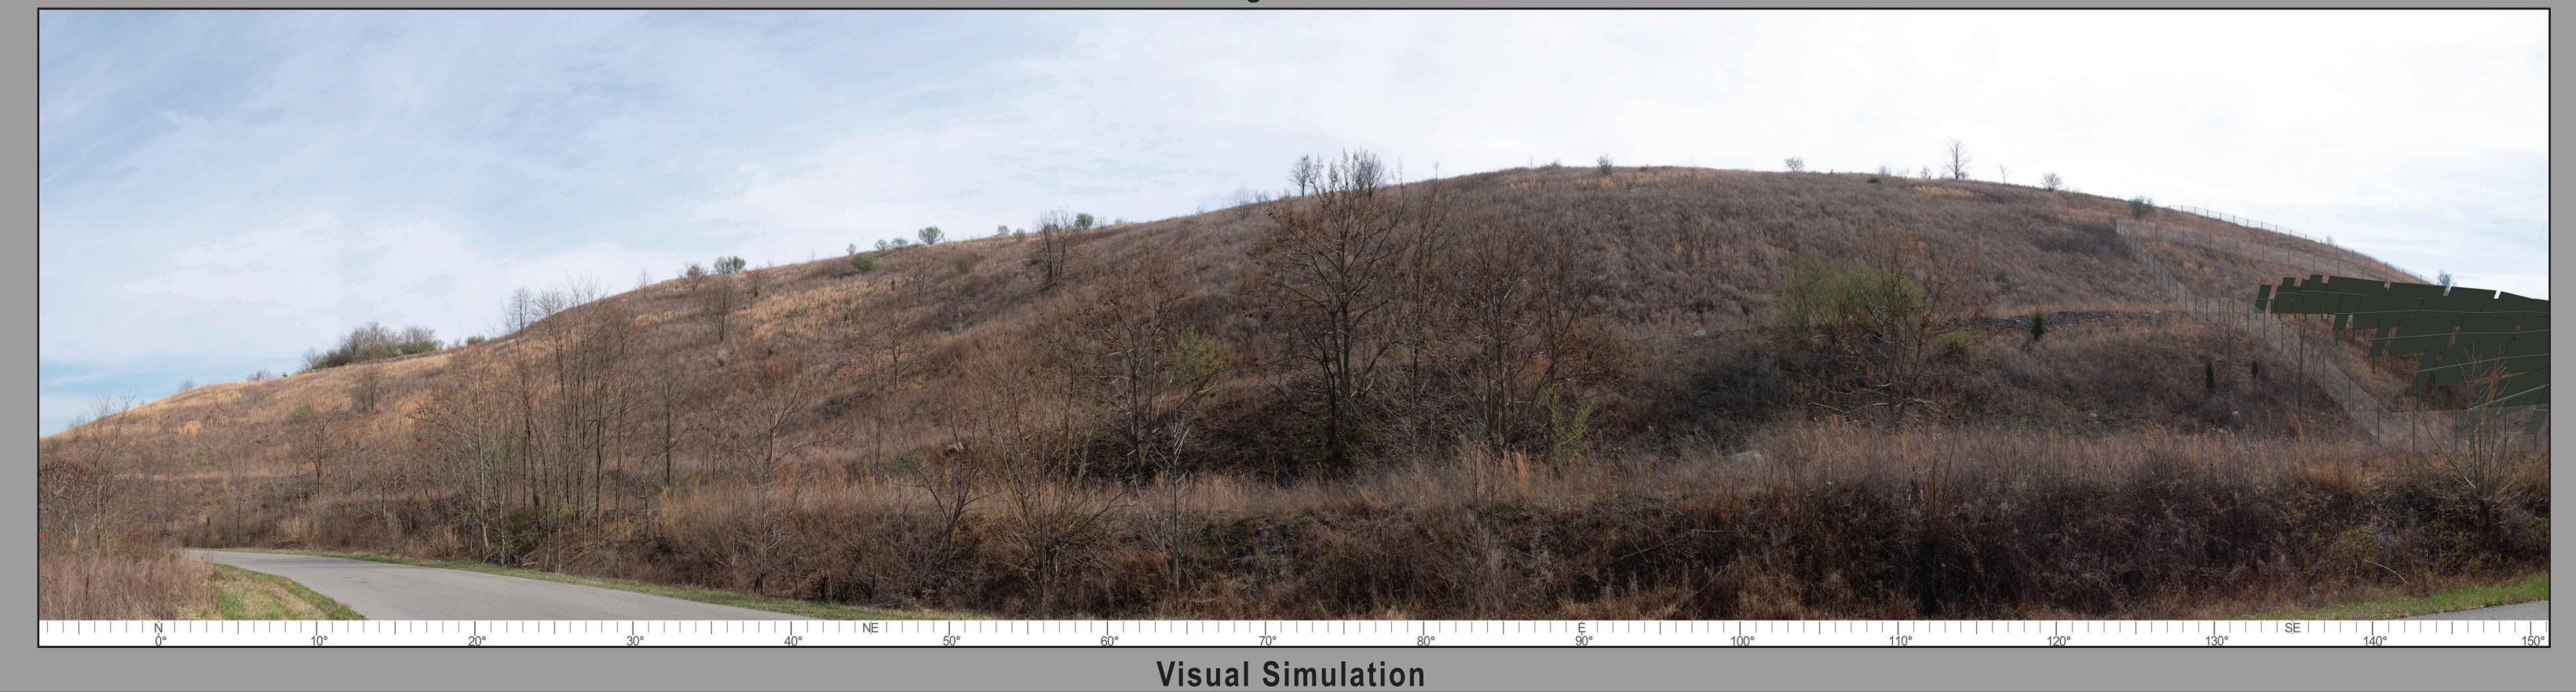

### Legend

KOP 2-2: Right Fork of Brushy RD

Proposed Project Boundary

Solar Panels and Access Road

Date: 2024-03-14 Time: 11:31 am Camera: D800 Focal Length: 50 mm

Distance to proposed Project: 121 ft

Pike County Solar Project

Note: Project Features illustrated are based on proposed preliminary designs. The images contained on this page show the proposed project within a wider landscape context and are not representative of scale and distance when viewed from the actual view point.

# Visual Simulation