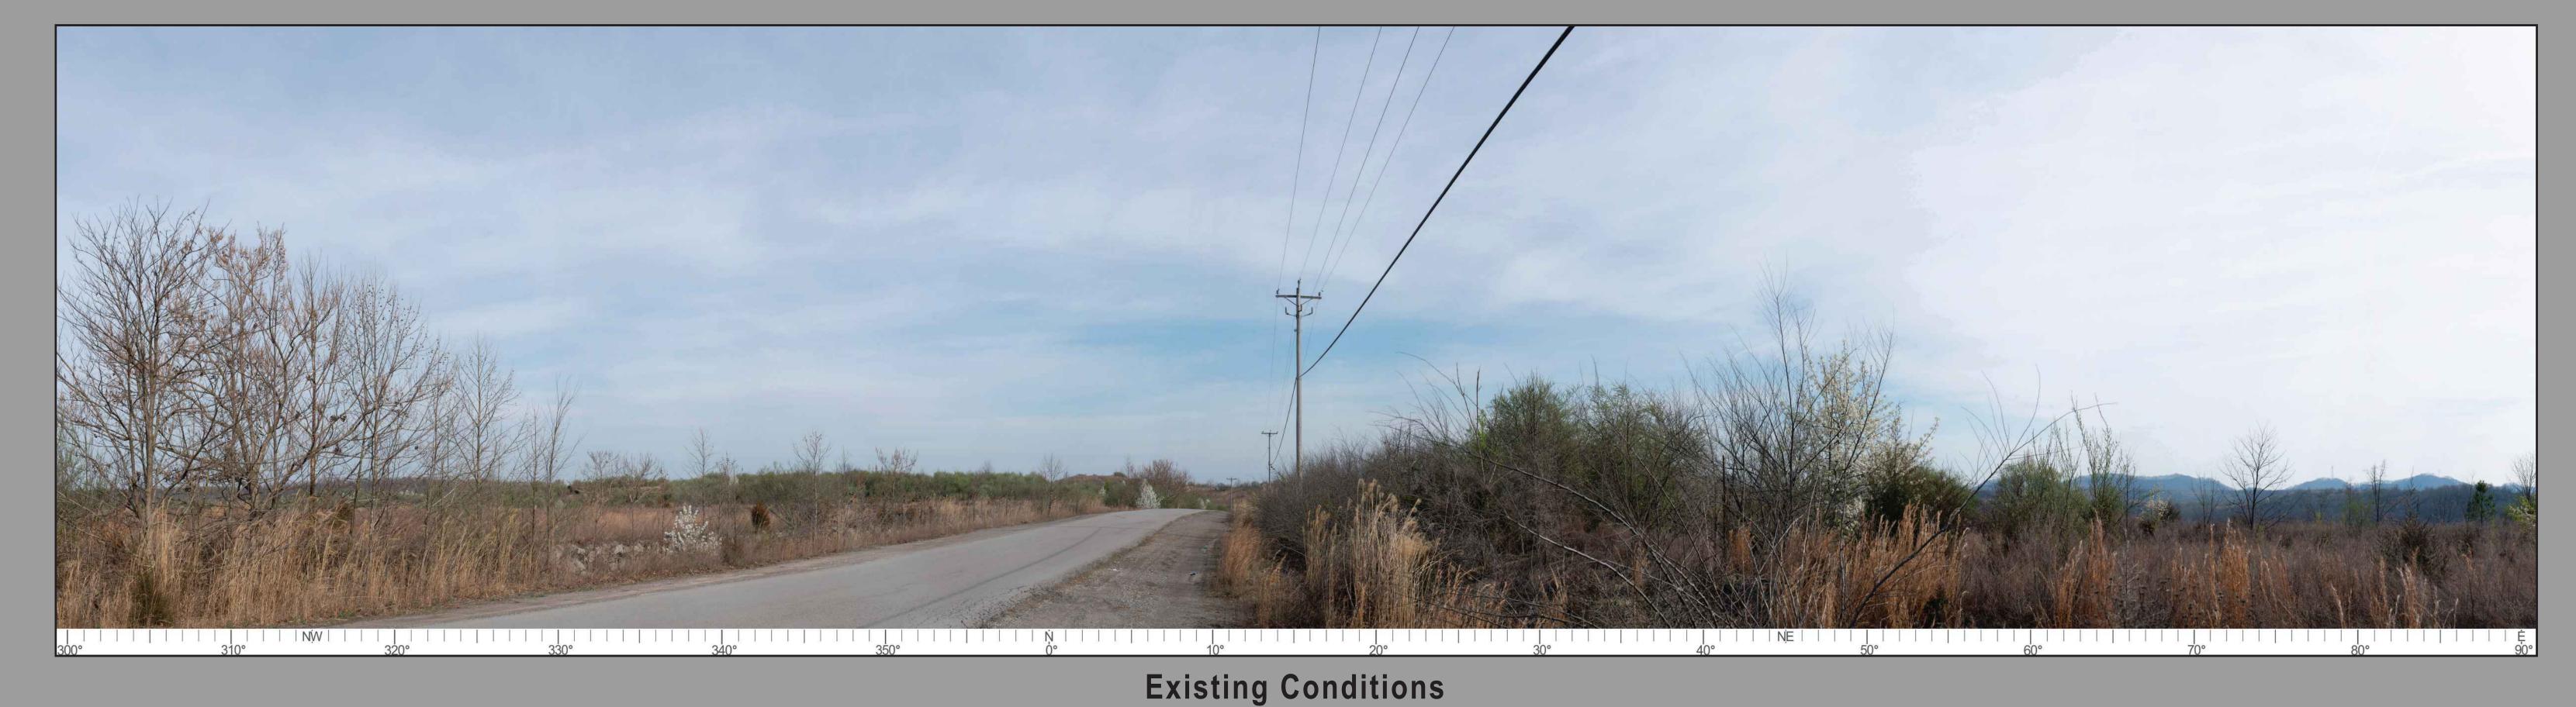

#### Legend

KOP 1: Right Fork of Brushy RD

Proposed Project Boundary

Solar Panels and Access Road

Date: 2024-03-14 Time: 10:52 am Camera: D800 Focal Length: 50 mm

Note: Project Features illustrated are based on proposed preliminary designs.

Distance to proposed Project: 120 ft

The images contained on this page show the proposed project within a wider landscape context and are not representative of scale and distance when viewed from the actual view point.

**Existing Conditions** 