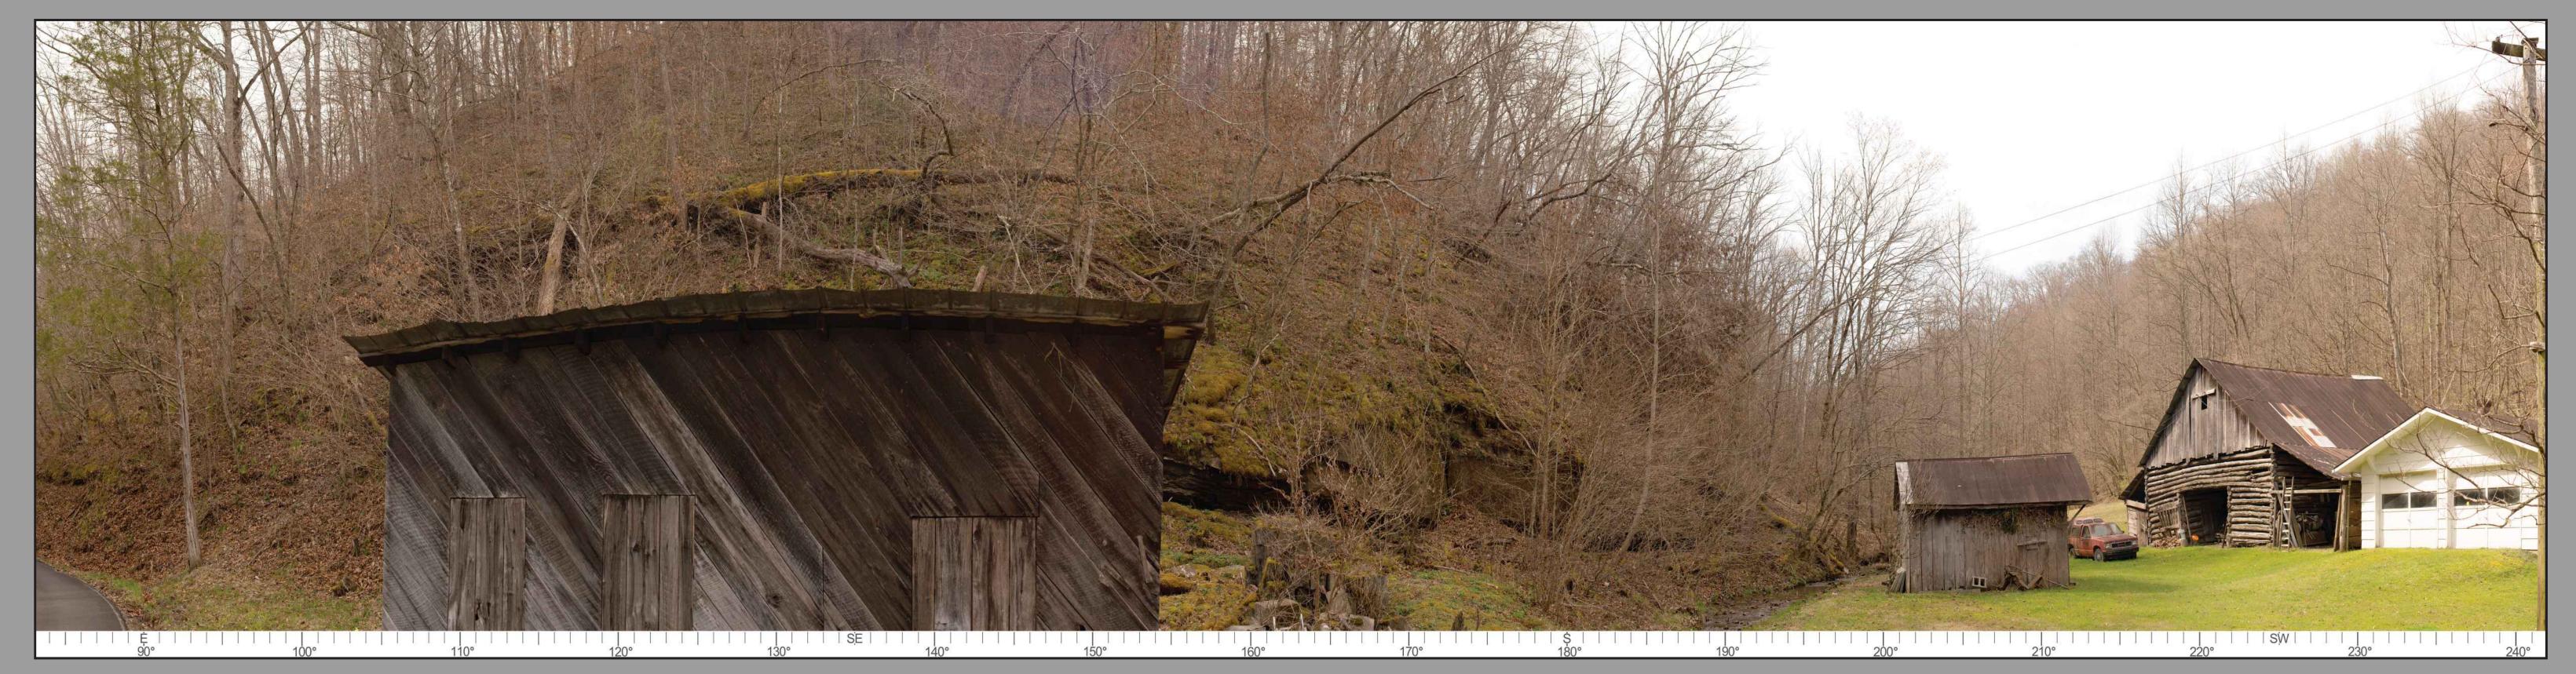

#### Legend

KOP 3: Stanely Fork

Proposed Project Boundary

Solar Panels and Access Road

Date: 2024-03-14 Time: 12:04 pm Camera: D800 Focal Length: 50 mm

Distance to proposed Project: .06 miles