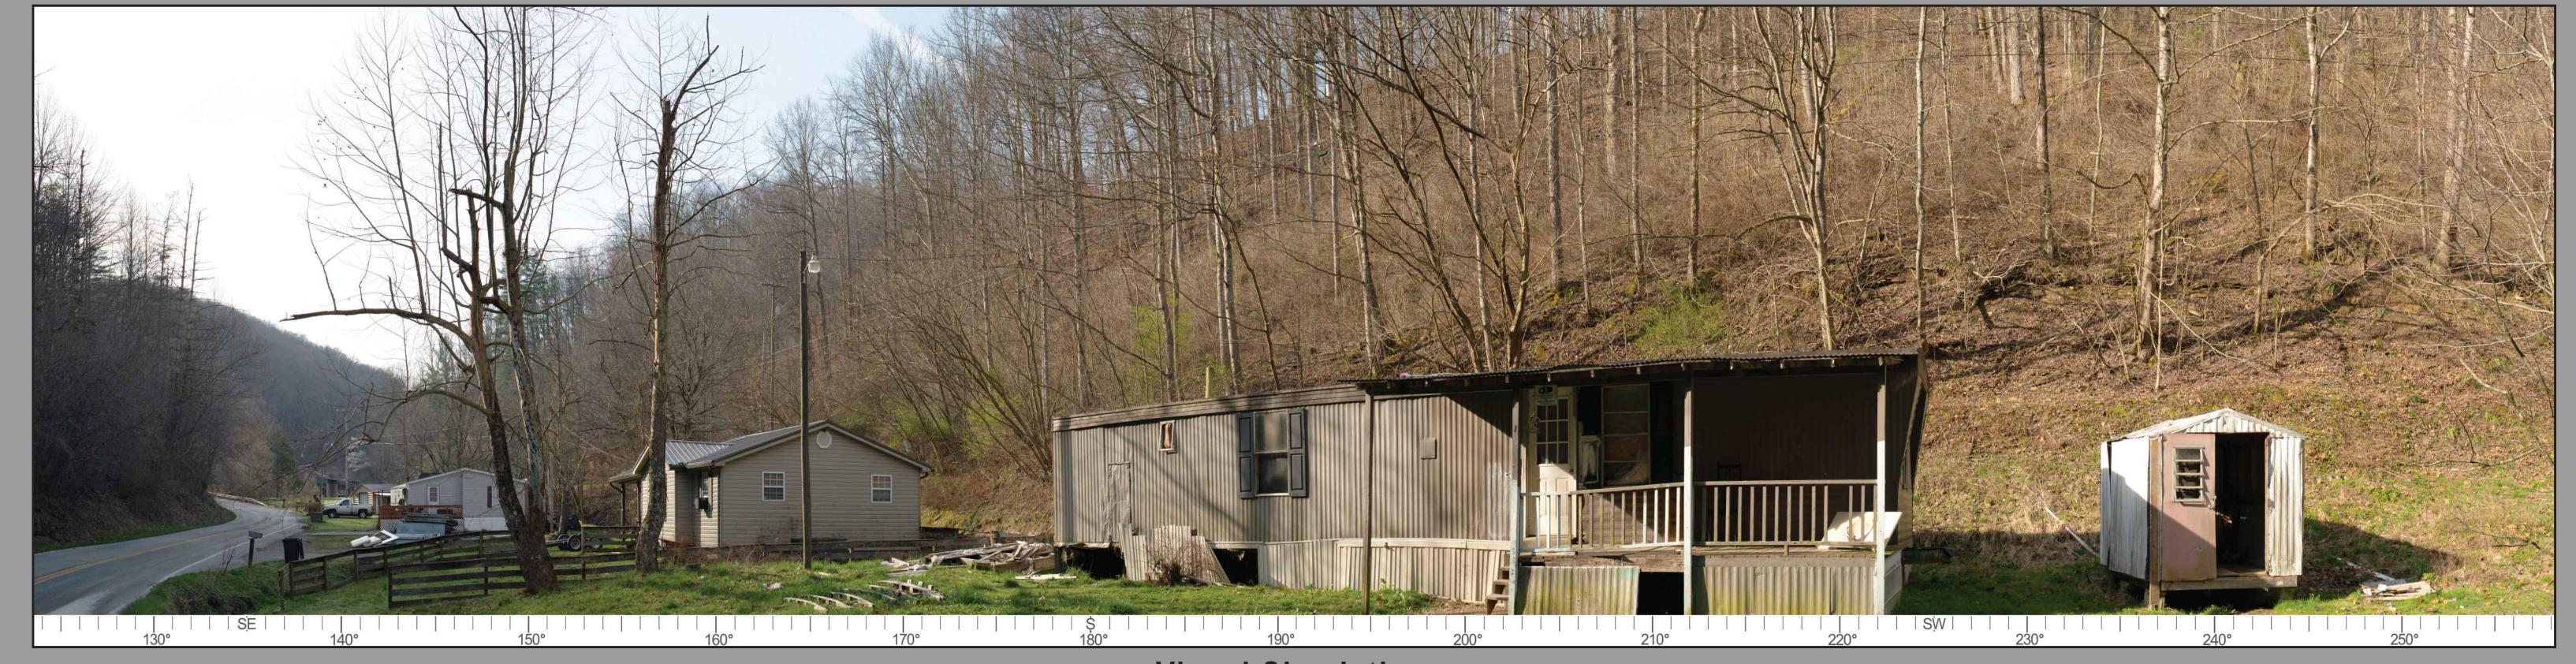

Distance to proposed Project: 121 ft



## **Existing Conditions**



### Legend



KOP 2-2: Right Fork of Brushy RD

Proposed Project Boundary

Solar Panels and Access Road

Date: 2024-03-14 Time: 11:31 am Camera: D800 Focal Length: 50 mm

Distance to proposed Project: 121 ft

Pike County Solar Project

Note: Project Features illustrated are based on proposed preliminary designs. The images contained on this page show the proposed project within a wider landscape context and are not representative of scale and distance when viewed from the actual view point.







# Visual Simulation



#### Legend

KOP 3: Stanely Fork

Proposed Project Boundary

Solar Panels and Access Road

Date: 2024-03-14 Time: 12:04 pm Camera: D800 Focal Length: 50 mm

Distance to proposed Project: .06 miles







# Visual Simulation



#### Legend

O KOP 4: Brushy Rd

— Proposed Project Boundary

Solar Panels and Access Road

Date: 2024-03-14 Time: 9:57 am Camera: D800 Focal Length: 50 mm

Distance to proposed Project: .05 miles