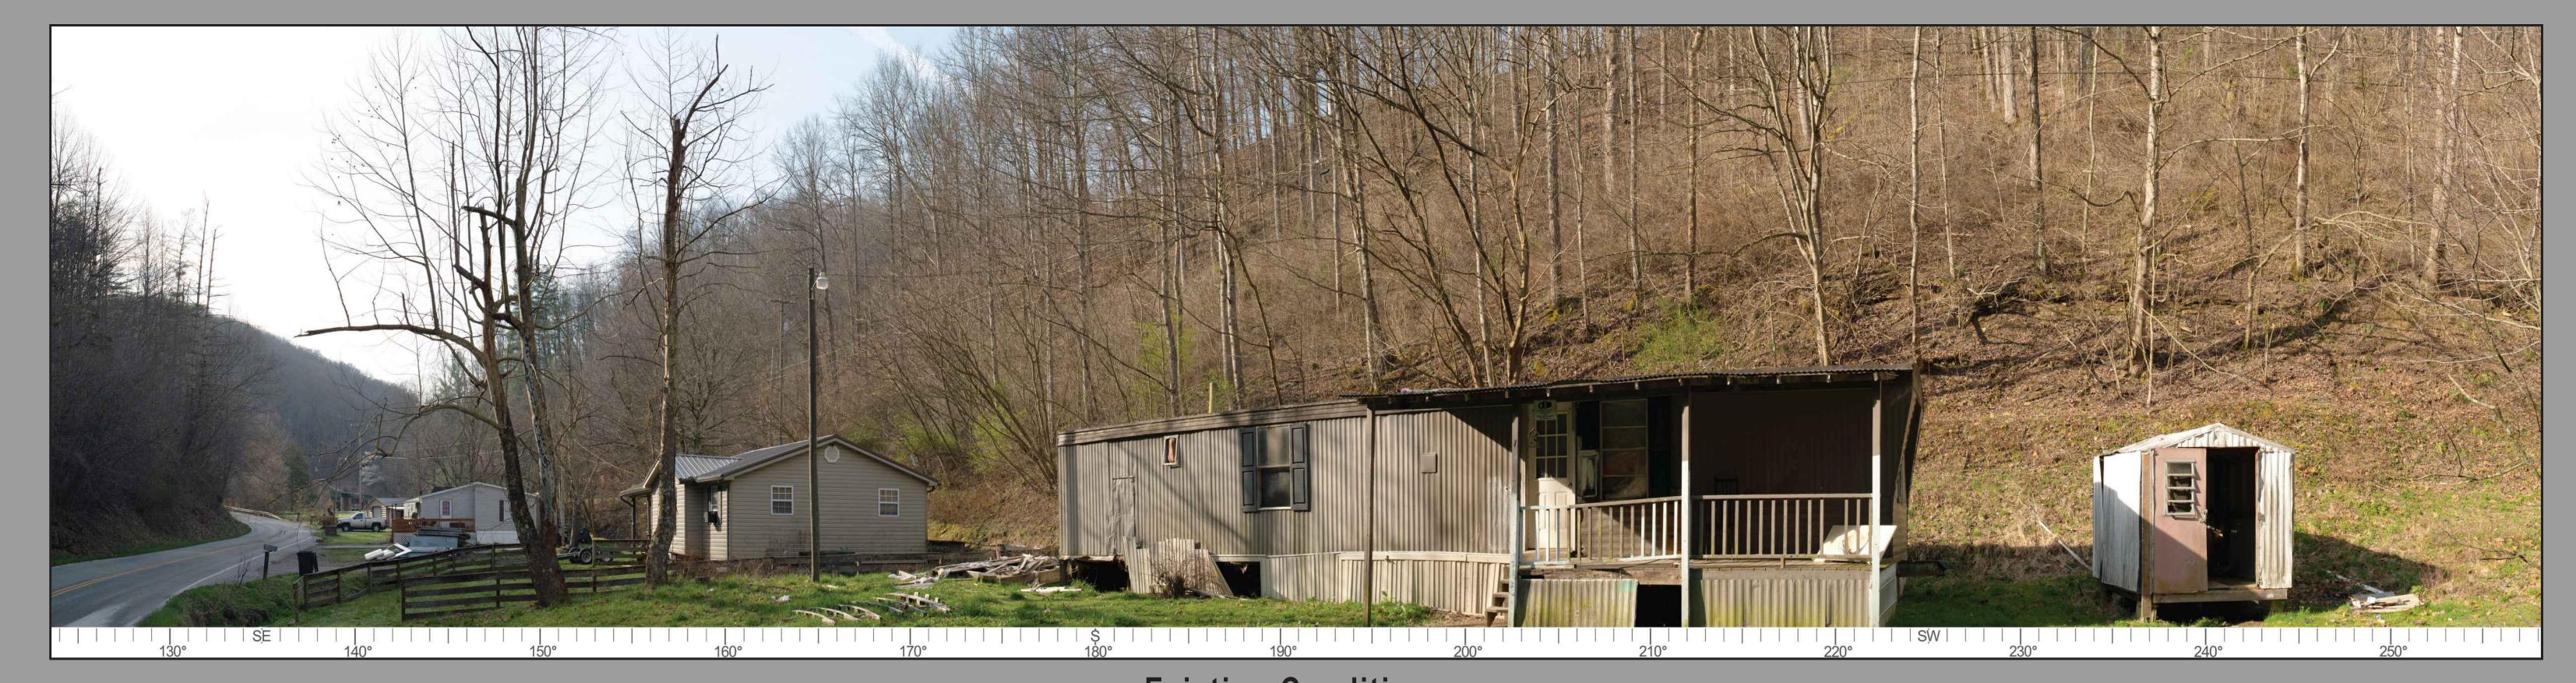

0 mm

Distance to proposed Project: 121 ft



## **Existing Conditions**



### Legend



KOP 2-2: Right Fork of Brushy RD

Proposed Project Boundary

Solar Panels and Access Road

Date: 2024-03-14 Time: 11:31 am Camera: D800 Focal Length: 50 mm

Distance to proposed Project: 121 ft

Pike County Solar Project

Note: Project Features illustrated are based on proposed preliminary designs. The images contained on this page show the proposed project within a wider landscape context and are not representative of scale and distance when viewed from the actual view point.







# Visual Simulation



#### Legend

KOP 3: Stanely Fork

Proposed Project Boundary

Solar Panels and Access Road

Date: 2024-03-14 Time: 12:04 pm Camera: D800 Focal Length: 50 mm

Distance to proposed Project: .06 miles







# Visual Simulation



#### Legend

O KOP 4: Brushy Rd

— Proposed Project Boundary

Solar Panels and Access Road

Date: 2024-03-14 Time: 9:57 am Camera: D800 Focal Length: 50 mm

Distance to proposed Project: .05 miles