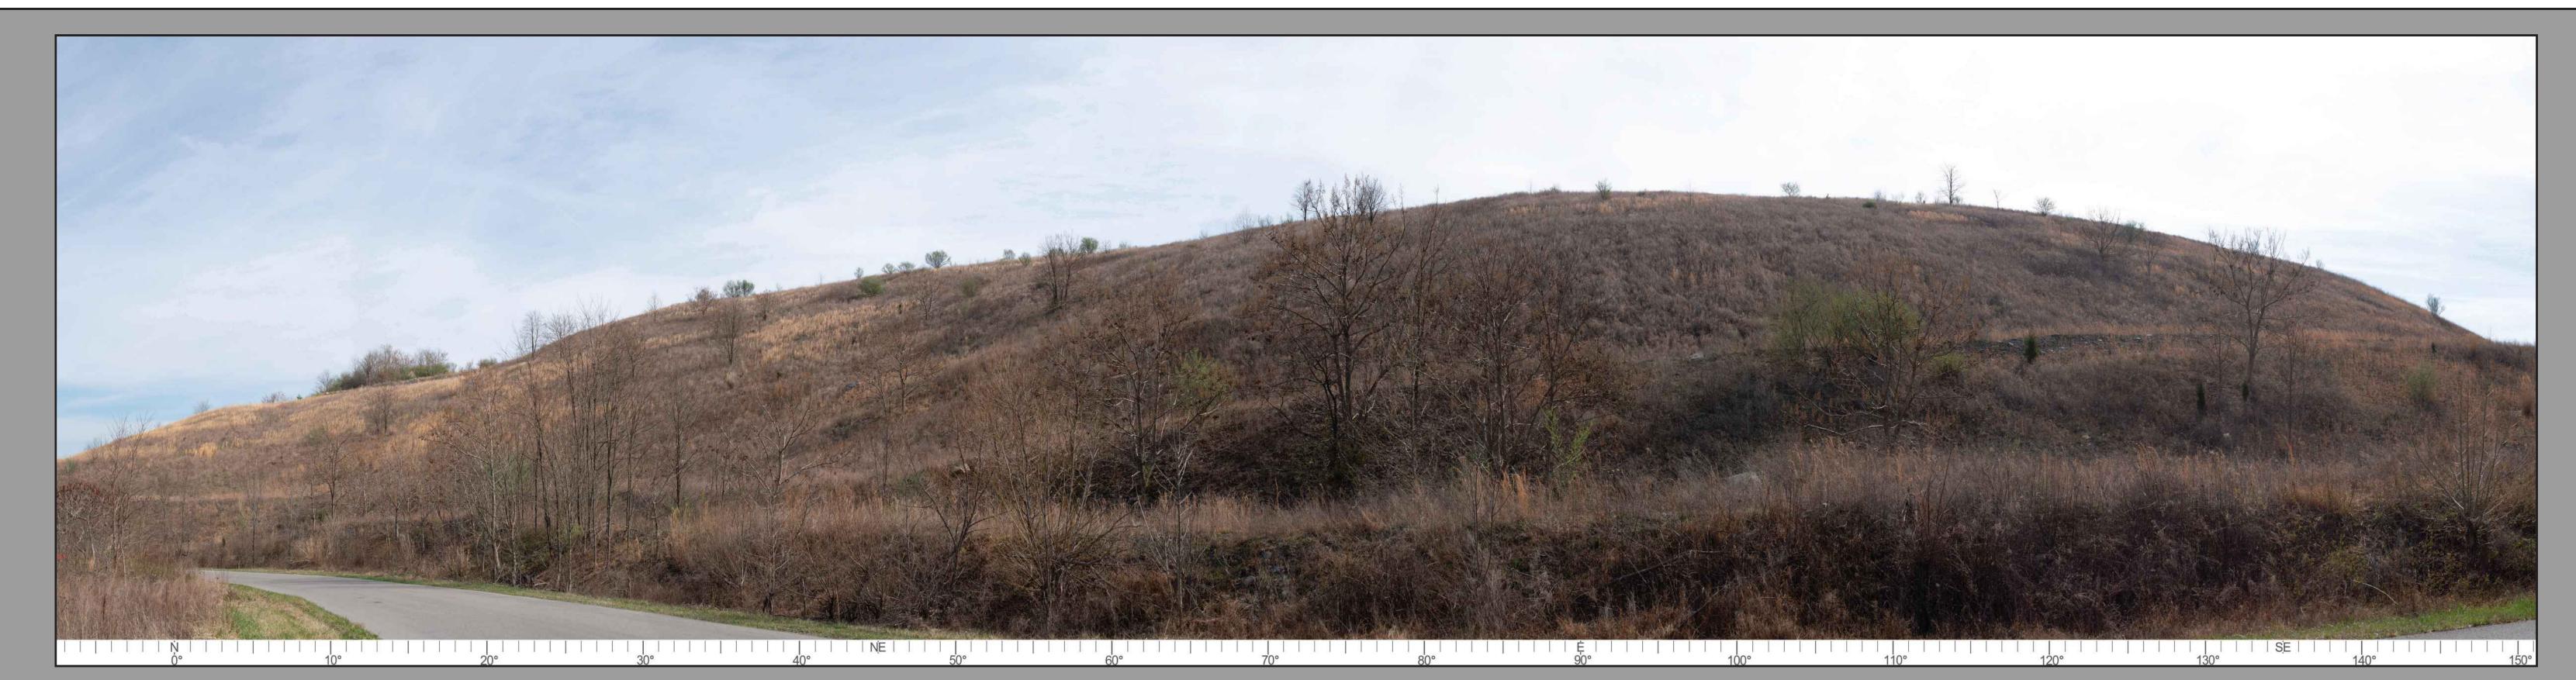

### Legend

KOP 2-2: Right Fork of Brushy RD

Proposed Project Boundary

Solar Panels and Access Road

Date: 2024-03-14 Time: 11:31 am Camera: D800 Focal Length: 50 mm

Distance to proposed Project: 121 ft

Pike County Solar Project

Note: Project Features illustrated are based on proposed preliminary designs. The images contained on this page show the proposed project within a wider landscape context and are not representative of scale and distance when viewed from the actual view point.