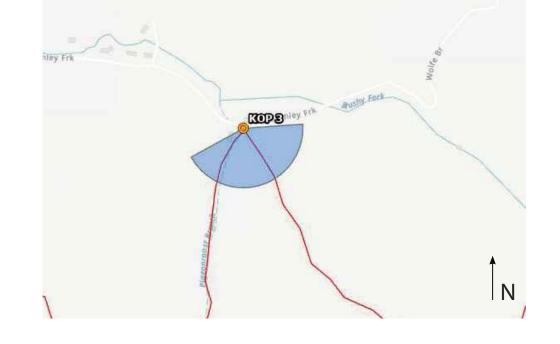

#### Legend

KOP 3: Stanely Fork

Proposed Project Boundary

Solar Panels and Access Road

Date: 2024-03-14 Time: 12:04 pm Camera: D800 Focal Length: 50 mm

Distance to proposed Project: .06 miles