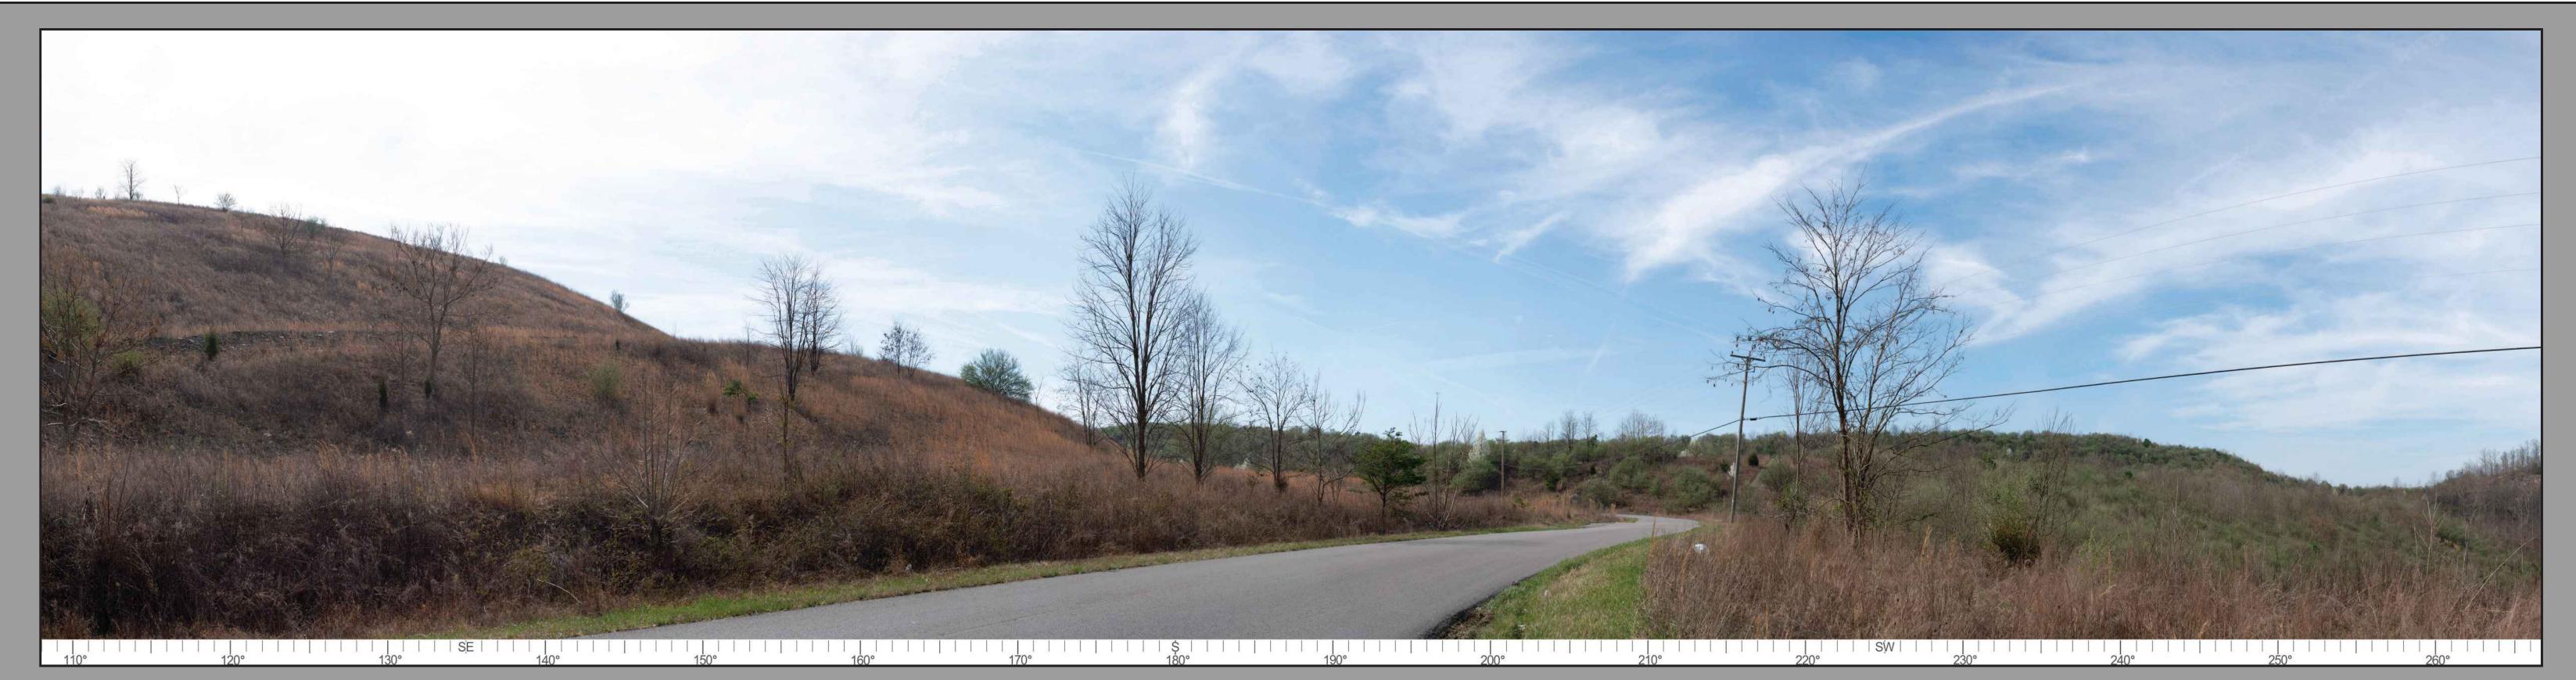

#### Legend

KOP 1: Right Fork of Brushy RD

Proposed Project Boundary

Solar Panels and Access Road

Date: 2024-03-14 Time: 10:52 am Camera: D800 Focal Length: 50 mm

Note: Project Features illustrated are based on proposed preliminary designs.

Distance to proposed Project: 120 ft

The images contained on this page show the proposed project within a wider landscape context and are not representative of scale and distance when viewed from the actual view point.

**Existing Conditions** 