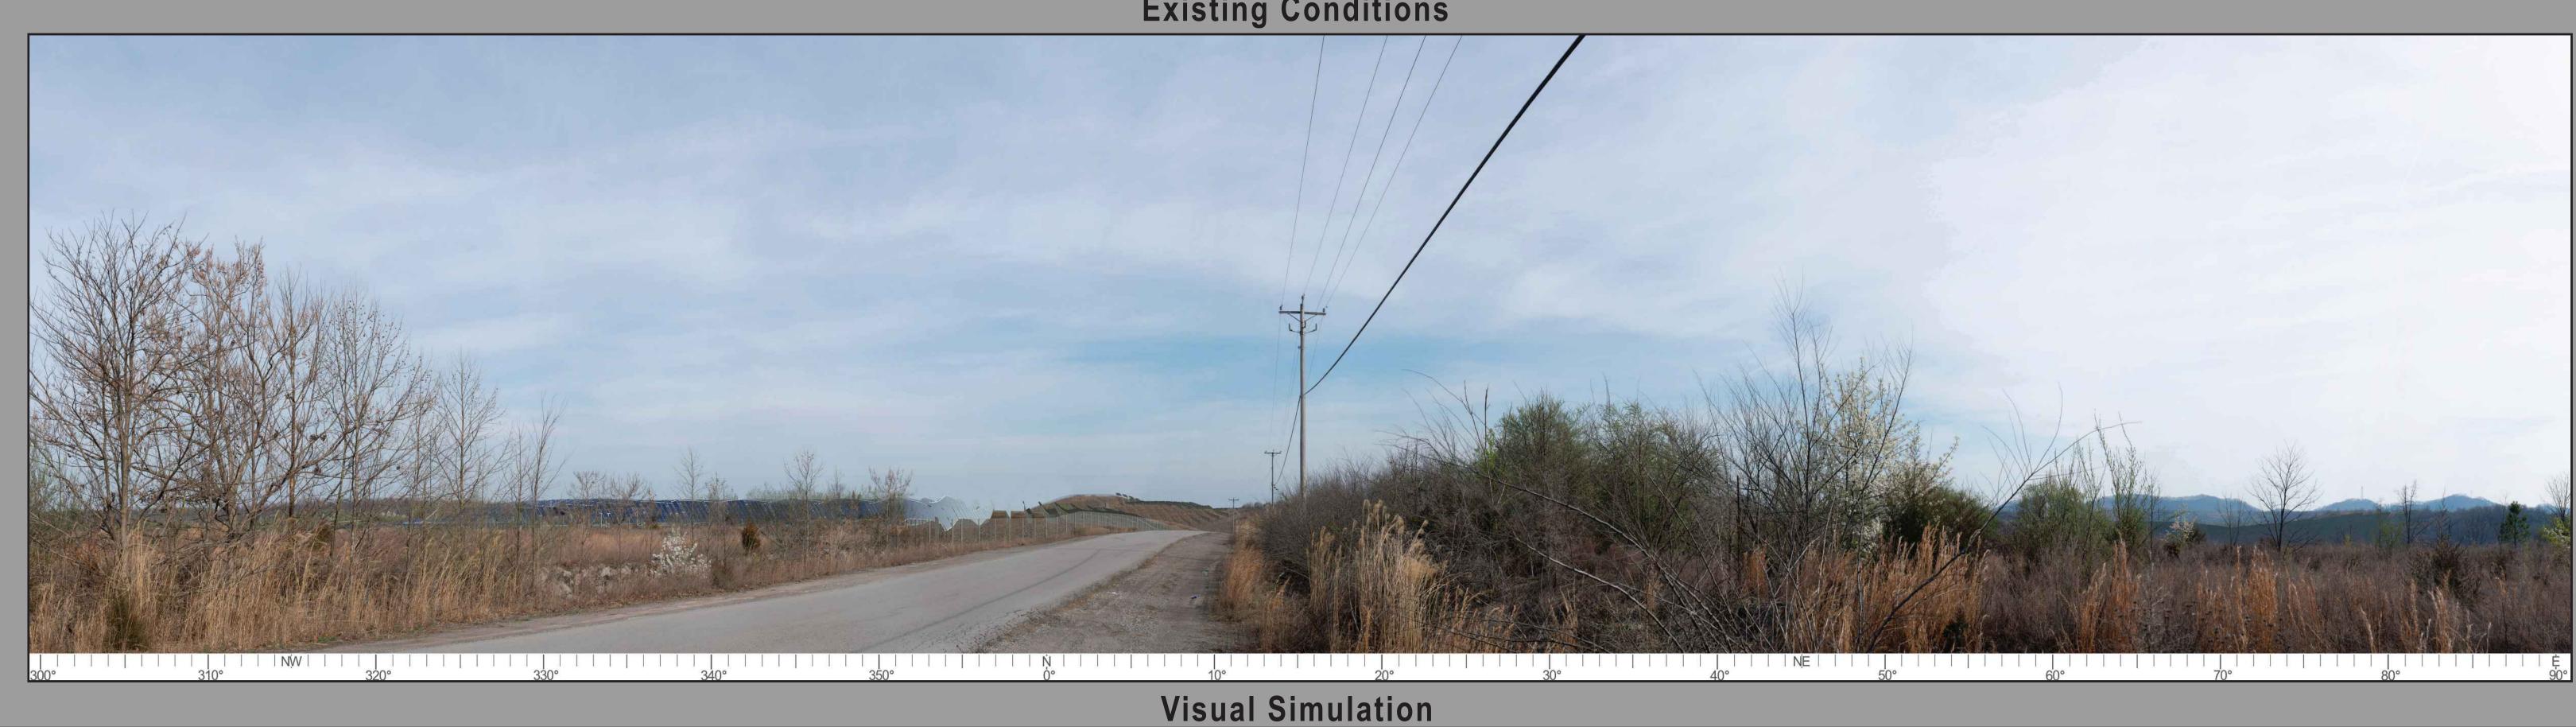

# Legend

KOP 2-1: Right Fork of Brushy RD

Proposed Project Boundary

Solar Panels and Access Road

Date: 2024-03-14 Time: 11:31 am Camera: D800 Focal Length: 50 mm

Distance to proposed Project: 121 ft

## **Existing Conditions**

Note: Project Features illustrated are based on proposed preliminary designs. The images contained on this page show the proposed project within a wider landscape context and are not representative of scale and distance when viewed from the actual view point.