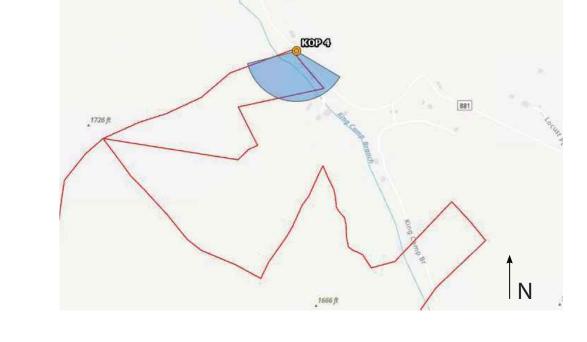

#### Legend

O KOP 4: Brushy Rd

— Proposed Project Boundary

Solar Panels and Access Road

Date: 2024-03-14 Time: 9:57 am Camera: D800 Focal Length: 50 mm

Distance to proposed Project: .05 miles