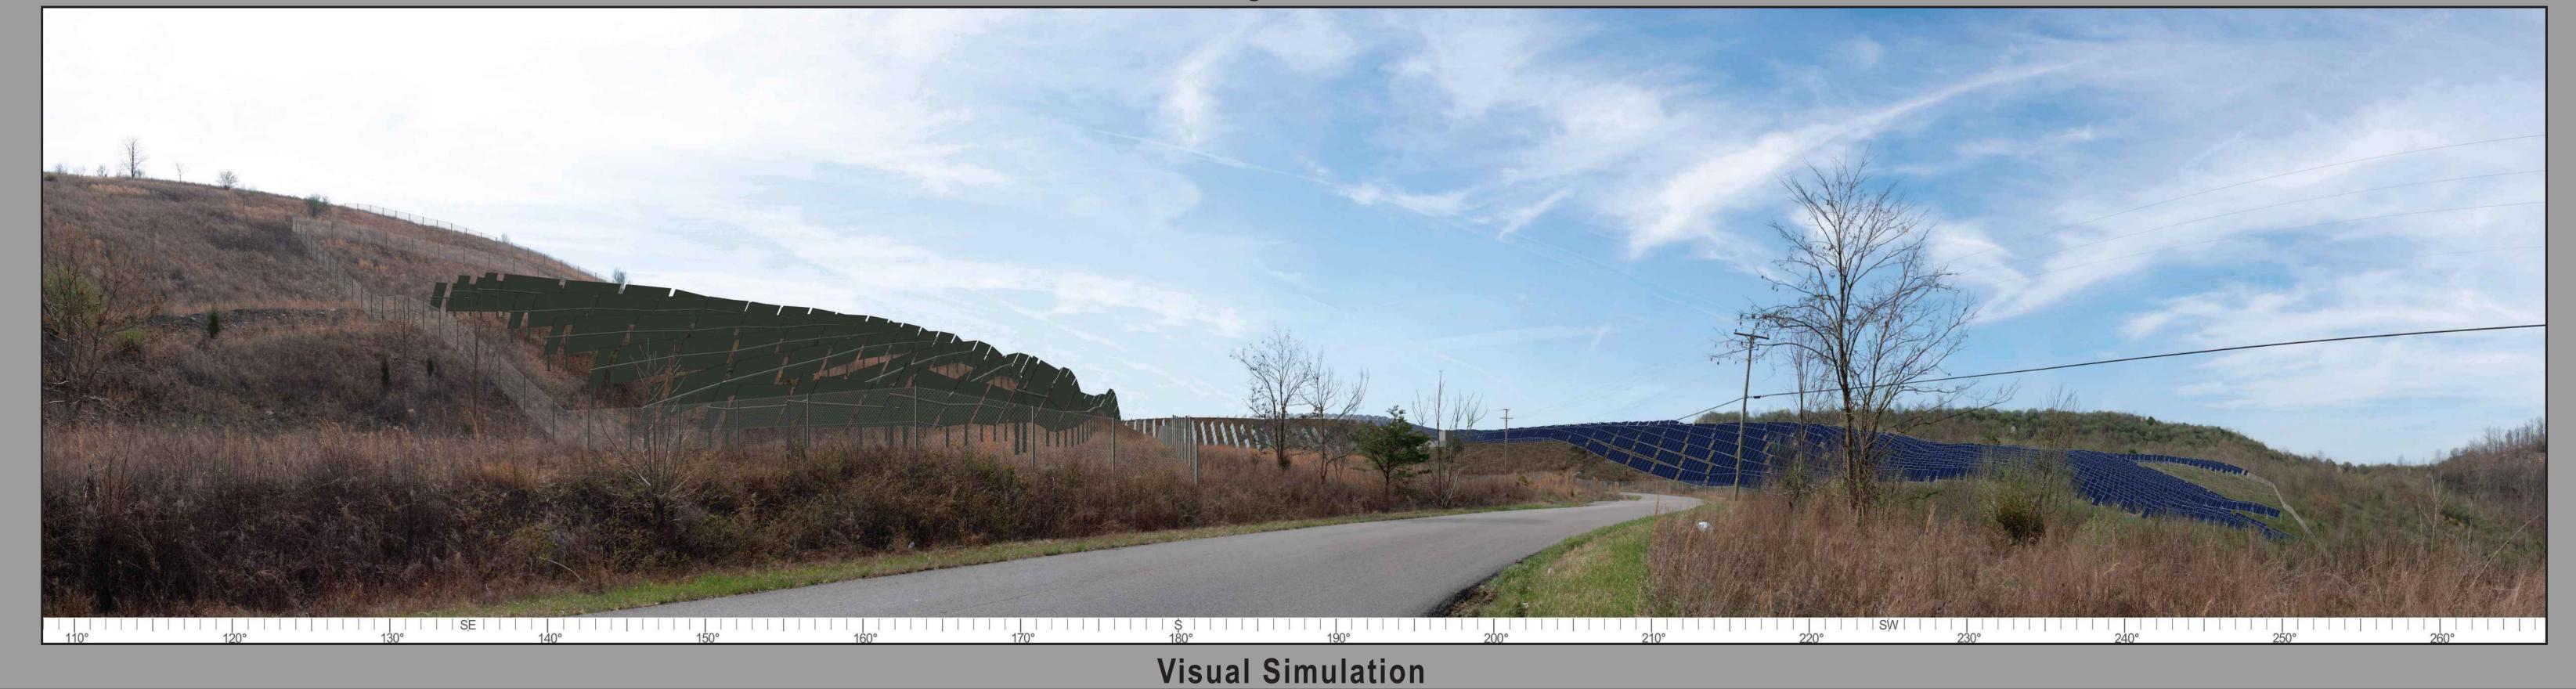

# Legend

KOP 2-1: Right Fork of Brushy RD

Proposed Project Boundary

Solar Panels and Access Road

Date: 2024-03-14 Time: 11:31 am Camera: D800 Focal Length: 50 mm

Distance to proposed Project: 121 ft

## **Existing Conditions**

Note: Project Features illustrated are based on proposed preliminary designs. The images contained on this page show the proposed project within a wider landscape context and are not representative of scale and distance when viewed from the actual view point.