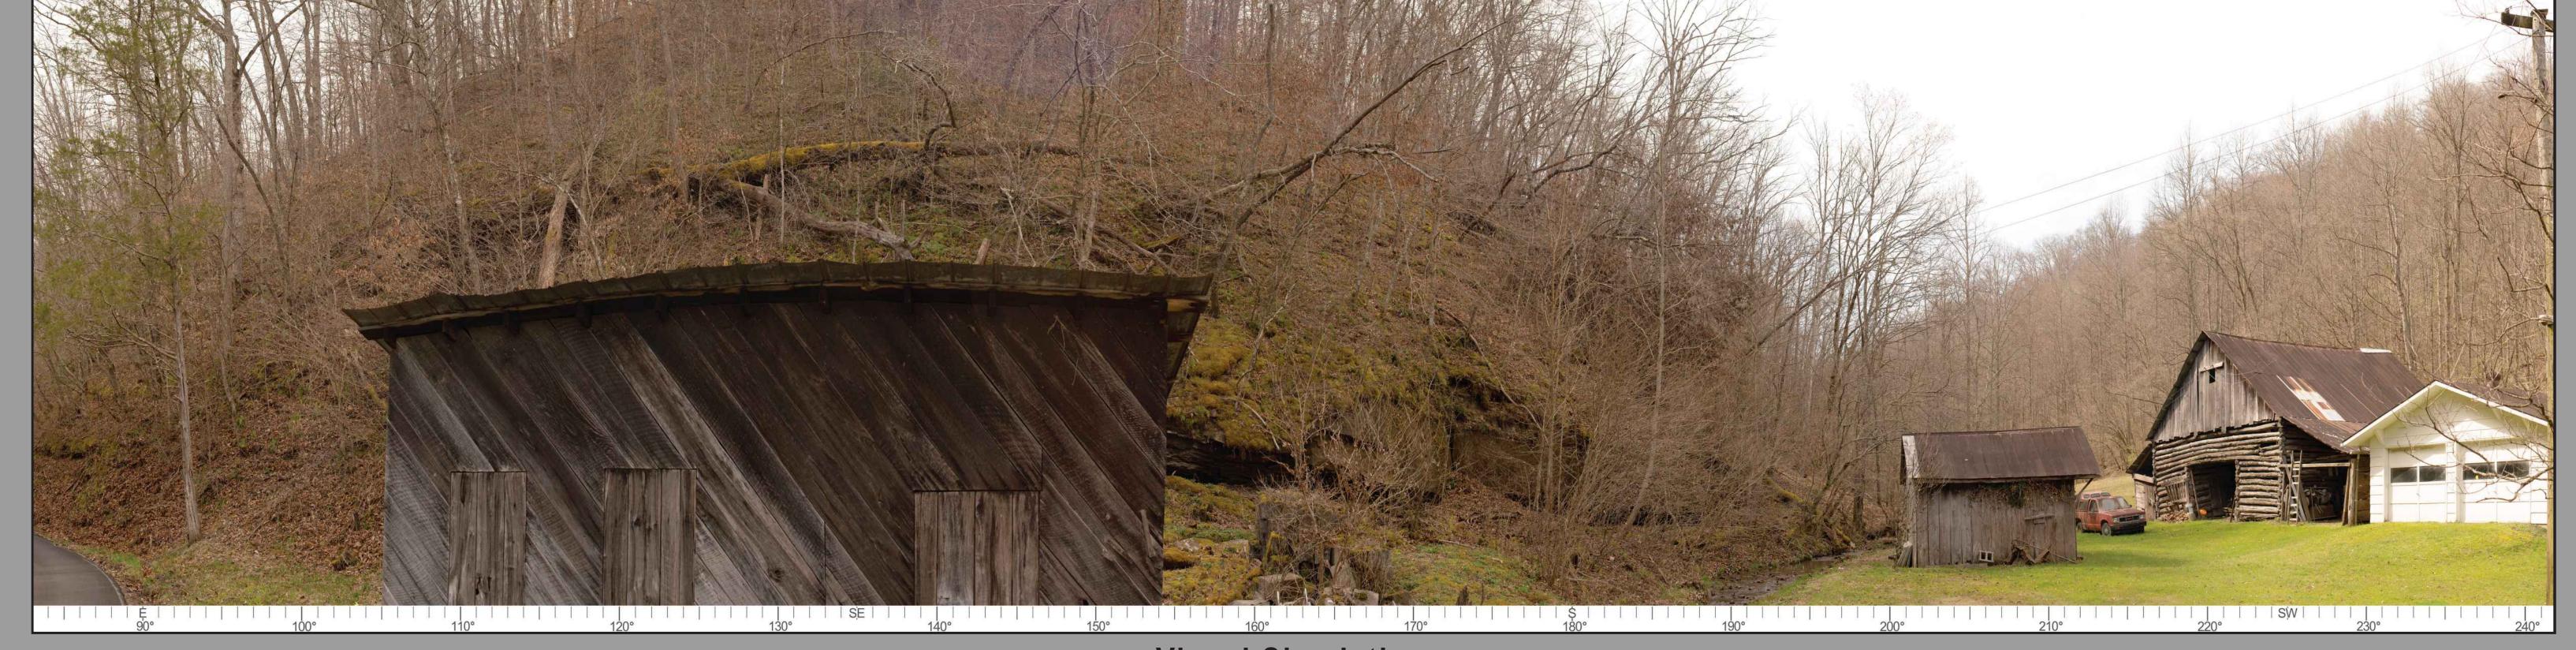

# Visual Simulation

#### Legend

O KOP 4: Brushy Rd

— Proposed Project Boundary

Solar Panels and Access Road

Date: 2024-03-14 Time: 9:57 am Camera: D800 Focal Length: 50 mm

Distance to proposed Project: .05 miles