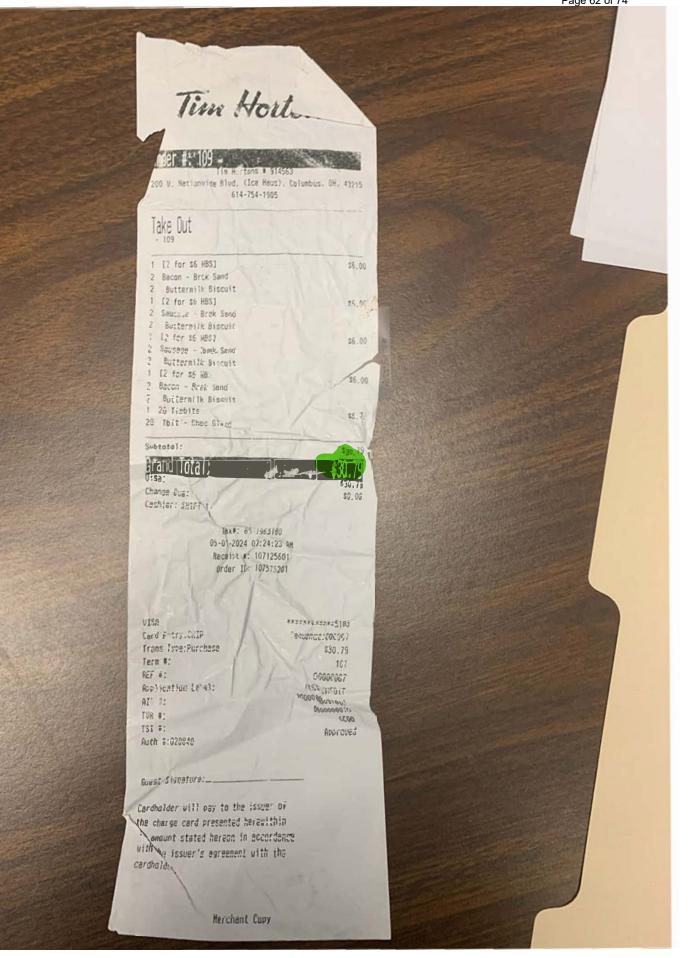

Please refer to KY PSC Case No. 2024-00092, Staff 1-14 Supplemental August – September 15<sup>th</sup> Update, Attachment B, for copies of the supporting invoices and receipts. Please also refer to KY PSC Case No. 2024-00092, Staff 1-14 Supplemental, Attachment D provided in Columbia's June Supplemental Update of this response for a copy of the NiSource "Business Expense Policy, that was provided in the June Supplemental Update." As per Appendix A of the Business Expense Policy (or Page 19 of the PDF) receipts / documentation less than \$25.00 are not required for corporate card charges that are pre-populated in the Employee Expense Reimbursement System ("ERS"). In lieu, the company has provided a detailed listing of the expenses from the ERS as supporting documentation.