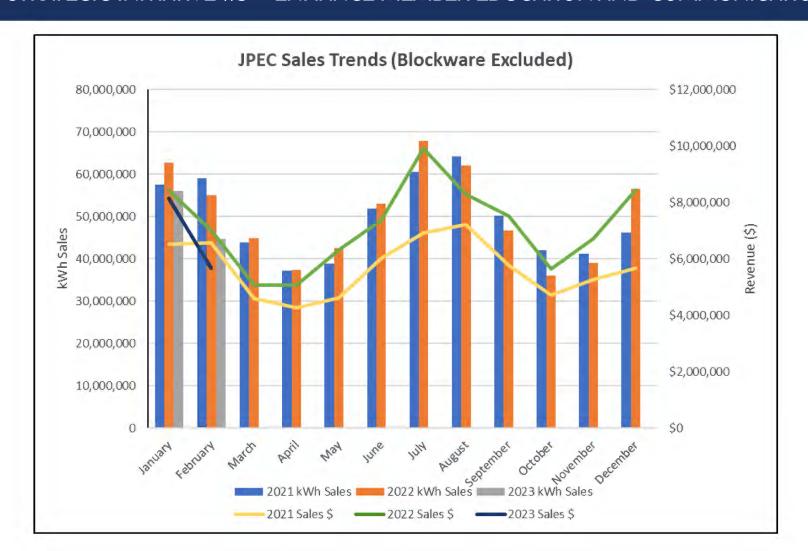

| 2,765,613 | (407,406)      | 3,173,019  | Cycle 1981-1 | 3              |

# LONG-TERM DEBT







# LIQUIDITY



## STRATEGIC INITIATIVE #3 – ENHANCE MEMBER EDUCATION AND COMMUNICATION

## **Days Cash on Hand**

| Cash Balance, 02/28/23           | \$<br>6,477,821  |
|----------------------------------|------------------|
| Average Cash Balance             | \$<br>5,817,163  |
| Checks total for month           | \$<br>8,618,136  |
| Days Cash on Hand                | 20               |
| Power Bill for Month             | \$<br>5,428,936  |
| Temporary Cash Investments (CFC) | \$<br>-          |
| Line of Credit Used              | \$<br>-          |
| Line of Credit Available         | \$<br>15,000,000 |

# CASH FLOW – SOURCES & USES







# JPEC SALES TRENDS (BLOCKWARE EXCLUDED)





# JPEC PURCHASED POWER (BLOCKWARE EXCLUDED)



# BLOCKWARE – KWHVS. GROSS MARGIN





### FAC Rate/kWh (0.010000) (0.005000)0.005000 0.015000 0.020000 0.040000 0.010000 0.025000 0.030000 0.035000 Mar-21 Jul-21 Aug-21 Sep-21 Oct-21 **FAC Rate History** Nov-21 Dec-21 Jan-22 Feb-22 Mar-22 Apr-22 May-22 Jun-22 Jul-22 Aug-22 Sep-22 Oct-22 Nov-22 Dec-22 Jan-23 Feb-23





# GROSS REVENUE BY CLASS





# CAPITAL EXPENDITURES





# BALANCE SHEET BREAKDOWN





#### BORROWER DESIGNATION

Kentucky 20 McCracken

#### BORROWER NAME

Jackson Purchase Energy Corporation

#### ENDING DATE

February 28, 2023

#### CERTIFICATION

We hereby certify that the entries in this report are in accordance with the accounts and other records of the system and reflect

Signature of Office Manager or Accountant

FI