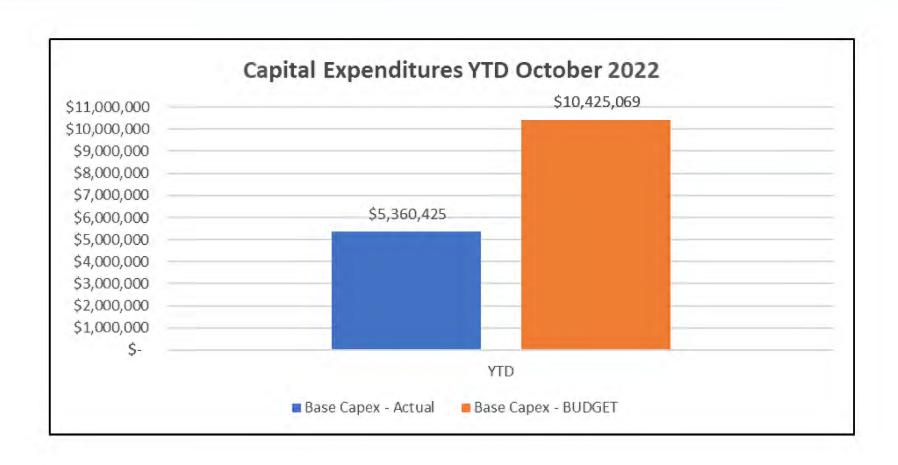

8,689 | 996,465        |
| 2021 | 9,791,979  | 11,082,049  | 1,290,070      | 11,980,927 | 13,011,615 | 1,030,688      |
| 2022 | 13,222,437 | 14,729,086  | 1,506,649      |            |            |                |

# LONG-TERM DEBT







# LIQUIDITY



### STRATEGIC INITIATIVE #3 — ENHANCE MEMBER EDUCATION AND COMMUNICATION

### **Days Cash on Hand**

| \$<br>5,315,790  |
|------------------|
| \$<br>10,143,059 |
| 16               |
| \$<br>6,031,437  |
| \$<br>509,885    |
| \$<br>-          |
| \$<br>15,000,000 |
| \$               |

# CASH FLOW – SOURCES & USES







# JPEC SALES TRENDS (NET OF BLOCKWARE)





# JPEC PURCHASED POWER (NET OF BLOCKWARE)

Pr



### BLOCKWARE – KWHVS. GROSS MARGIN





# FAC RATE HISTORY





# GROSS REVENUE BY CLASS





### CAPITAL EXPENDITURES





### BORROWER DESIGNATION

Kentucky 20 McCracken

#### BORROWER NAME

FINANCIAL AND STATISTICAL REPORT

Jackson Purchase Energy Corporation

ENDING DATE

October 31, 2022

#### CERTIFICATION

We hereby certify that the entries in this report are in accordance with the accounts and other records of the system and reflect the status of the system to the best of our knowledge and belief.

Signature of

e Manager or Accountage

Signature of Manager

12/2/2022

Date

12/2/2022

Date

### PART A. STATEMENT OF OPERATIONS

| ITEM                                                   | LAST YEAR  | THIS YEAR   | BUDGET     | THIS MONTH |  |
|--------------------------------------------------------|------------|-------------|------------|------------|--|
|