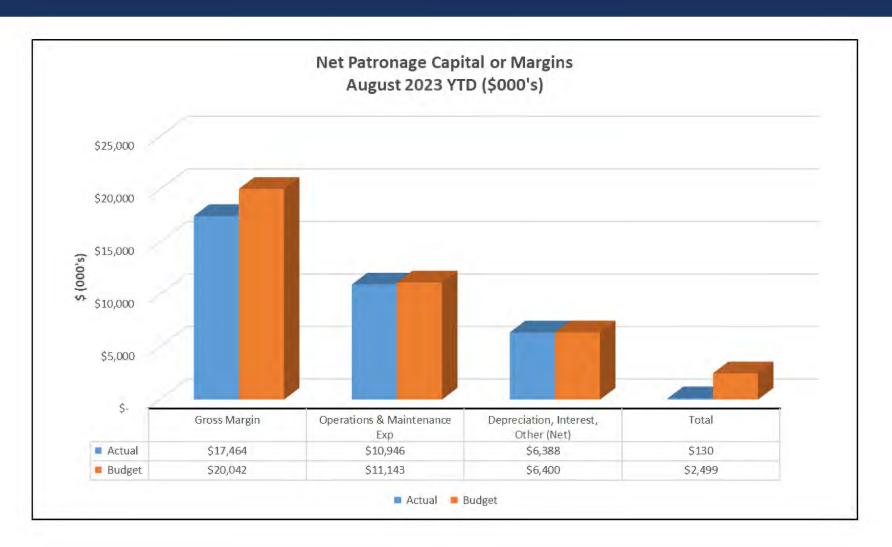

### MARGINS COMPARED TO BUDGET

STRATEGIC INITIATIVE #3 – ENHANCE MEMBER EDUCATION AND COMMUNICATION

Gross Margin (Revenue less Purchased Power) is (\$2,720) unfavorable to budget Operations & Maintenance is favorable to budget \$1,455 Depreciation Expense, Interest Expense and Other is favorable to budget \$153 Total Margins are (\$1,111) unfavorable to budget @ (\$58)

### **Total Operations & Maintenance - less PP**

|      | September YTD |            |                | Year End   |            |                |  |
|------|---------------|------------|----------------|------------|------------|----------------|--|
|      | Actual        | Budget     | Variance F/(U) | Actual     | Budget     | Variance F/(U) |  |
| 2019 | 7,749,279     | 9,429,431  | 1,680,152      | 10,785,517 | 12,459,161 | 1,673,644      |  |
| 2020 | 8,723,892     | 9,335,314  | 611,422        | 11,352,224 | 12,348,689 | 996,465        |  |
| 2021 | 8,664,211     | 10,121,922 | 1,457,711      | 11,980,927 | 13,011,615 | 1,030,688      |  |
| 2022 | 11,999,324    | 13,454,550 | 1,455,226      |            |            |                |  |