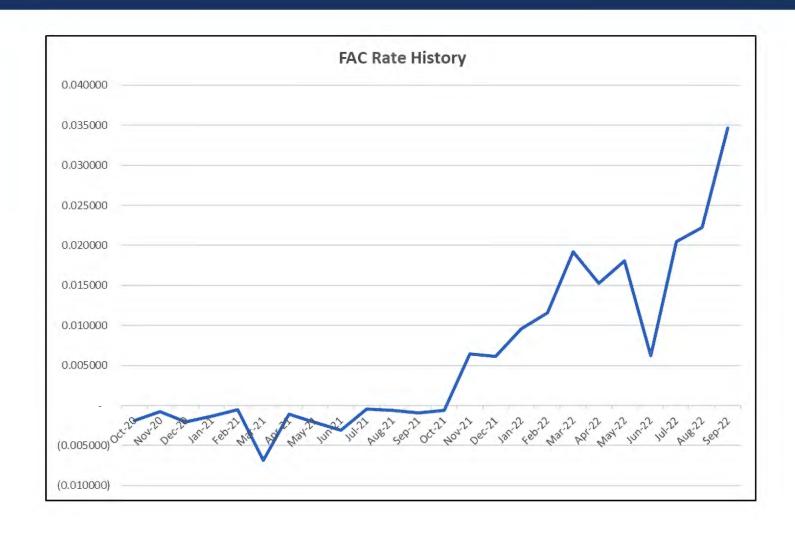

NHANCE MEMBER EDUCATION AND COMMUNICATION

### **Days Cash on Hand**

| Cash Balance, 09/30/22           | \$<br>5,242,591  |
|----------------------------------|------------------|
| Checks total for month           | \$<br>10,888,170 |
| Days Cash on Hand                | 14               |
| Power Bill for Month             | \$<br>6,128,040  |
| Temporary Cash Investments (CFC) | \$<br>2,018,736  |
| Line of Credit Used              | \$<br>-          |
| Line of Credit Available         | \$<br>15,000,000 |

# CASH FLOW – SOURCES & USES



STRATEGIC INITIATIVE #3 - ENHANCE MEMBER EDUCATION AND COMMUNICATION





**Uses of Cash** 

# JPEC SALES TRENDS (NET OF BLOCKWARE)





# JPEC PURCHASED POWER (NET OF BLOCKWARE)

PC



### BLOCKWARE – KWHVS. GROSS MARGIN





# FAC RATE HISTORY





# GROSS REVENUE BY CLASS





### CAPITAL EXPENDITURES





#### BORROWER DESIGNATION

Kentucky 20 McCracken

#### BORROWER NAME

Jackson Purchase Energy Corporation

### ENDING DATE

September 30, 2022

#### CERTIFICATION

We hereby certify that the entries in this report are in accordance with the accounts and other records of the system and reflect the status of the system to the best of our knowledge and belief.

Wordth Kendall

FINANCIAL AND STATISTICAL REPORT

Signature of Office Manager or Accountant

Signature of Manager

11/2/2022

11-2-2022

Date

### PART A. STATEMENT OF OPERATIONS

| ITEM                                                   | LAST YEAR (a) | THIS YEAR (b) | BUDGET<br>(c) | THIS MONTH (d) |  |
|--------------------------------------------------------|------------