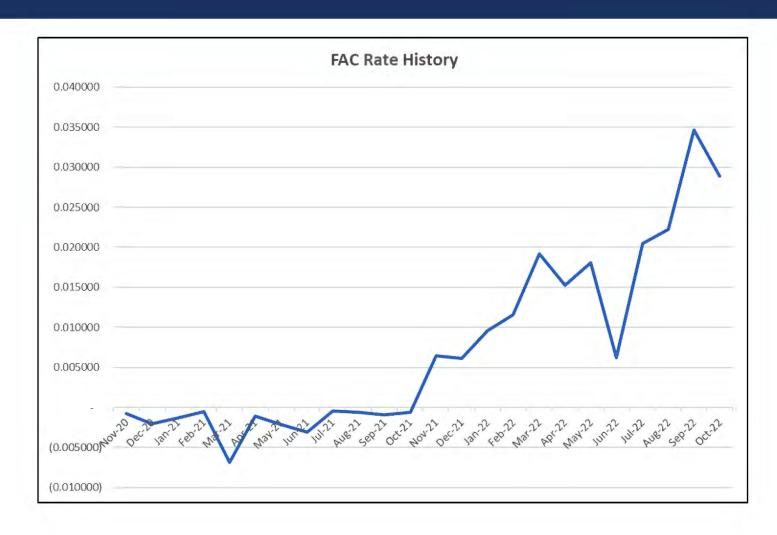

902,231  | 10,337,101  | 2,434,870      | 11,352,224 | 12,348,689 | 996,465        |
| 2021 | 9,791,979  | 11,082,049  | 1,290,070      | 11,980,927 | 13,011,615 | 1,030,688      |
| 2022 | 13,222,437 | 14,729,086  | 1,506,649      |            |            |                |

# LONG-TERM DEBT







# LIQUIDITY



### STRATEGIC INITIATIVE #3 — ENHANCE MEMBER EDUCATION AND COMMUNICATION

### **Days Cash on Hand**

| \$<br>5,315,790  |
|------------------|
| \$<br>10,143,059 |
| 16               |
| \$<br>6,031,437  |
| \$<br>509,885    |
| \$<br>-          |
| \$<br>15,000,000 |
| \$               |

# CASH FLOW – SOURCES & USES







# JPEC SALES TRENDS (NET OF BLOCKWARE)





# JPEC PURCHASED POWER (NET OF BLOCKWARE)

Pr



### BLOCKWARE – KWHVS. GROSS MARGIN





# FAC RATE HISTORY





# GROSS REVENUE BY CLASS





### CAPITAL EXPENDITURES





### BORROWER DESIGNATION

Kentucky 20 McCracken

#### BORROWER NAME

FINANCIAL AND STATISTICAL REPORT

Jackson Purchase Energy Corporation

ENDING DATE

October 31, 2022

#### CERTIFICATION

We hereby certify that the entries in this report are in accordance with the accounts and other records of the system and reflect the status of the system to the best of our knowledge and belief.

Signature of

e Manager or Accountage

Signature of Manager

12/2/2022

Date

12/2/2022

Date

### PART A. STATEMENT OF OPERATIONS

| ITEM                                                   | LAST YEAR  | THIS YEAR   | BUDGET     | THIS MONTH |  |
|--------------------------------------------------------|------------|-------------|------------|-----