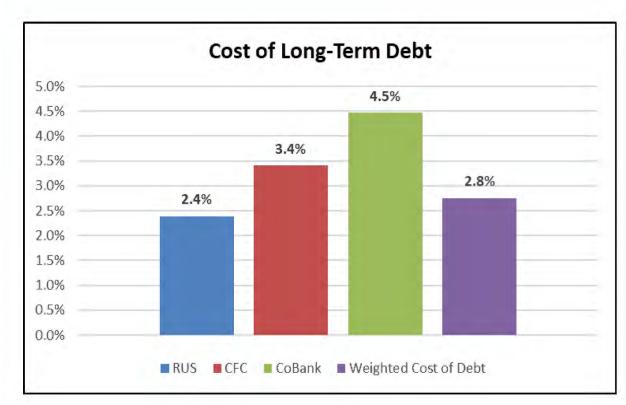

ANCE MEMBER EDUCATION AND COMMUNICATION

### **Total Operations & Maintenance - less PP**

|      |            | August YTD |                | Year End   |            |                |  |
|------|------------|------------|----------------|------------|------------|----------------|--|
| - 2  | Actual     | Budget     | Variance F/(U) | Actual     | Budget     | Variance F/(U) |  |
| 2020 | 7,944,182  | 8,300,532  | 356,350        | 11,352,223 | 12,348,690 | 996,467        |  |
| 2021 | 7,473,852  | 9,125,405  | 1,651,553      | 11,927,026 | 13,011,615 | 1,084,589      |  |
| 2022 | 9,925,884  | 12,010,124 | 2,084,240      | 15,390,061 | 17,508,624 | 2,118,563      |  |
| 2023 | 10,946,466 | 11,143,010 | 196,544        | 10.076.766 | 11,148,010 |                |  |

### LONG-TERM DEBT







# LIQUIDITY



## STRATEGIC INITIATIVE #3 — ENHANCE MEMBER EDUCATION AND COMMUNICATION

| Days Cash on Hand - August |    |           | Current Cash Balance:                      |    |           |  |  |
|----------------------------|----|-----------|--------------------------------------------|----|-----------|--|--|
| Cash Balance, 08/31/23     | \$ | 3,506,855 | Cash Balance, 10/13/23                     | \$ | 2,112,336 |  |  |
| Average Cash Balance       | \$ | 3,914,518 |                                            |    |           |  |  |
| Checks total for month     | \$ | 8,685,091 | Line of Credit Principal Balance, 10/13/23 | \$ | -         |  |  |
| Days Cash on Hand          |    | 14        |                                            |    |           |  |  |
|