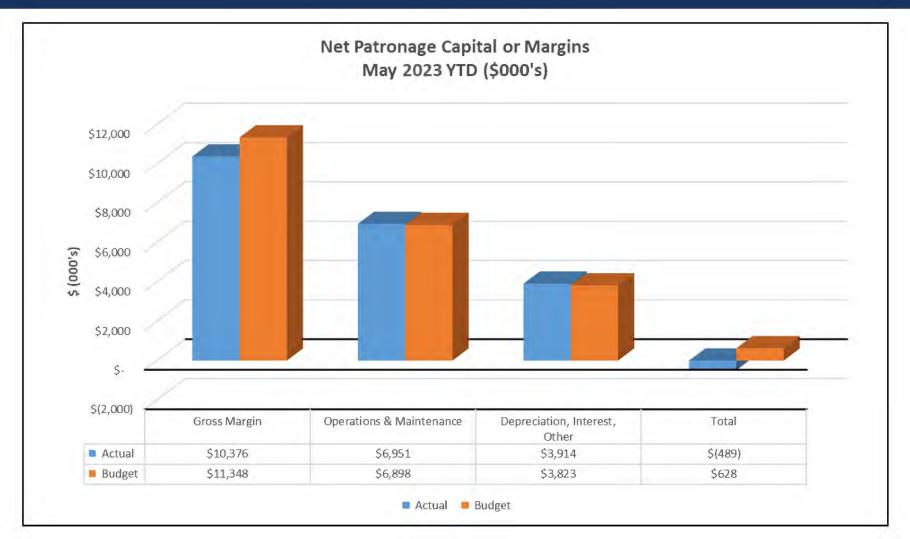

### MARGINS COMPARED TO BUDGET

STRATEGIC INITIATIVE #3 – ENHANCE MEMBER EDUCATION AND COMMUNICATION

Gross Margin (Revenue less Purchased Power) is (\$2,720) unfavorable to budget Operations & Maintenance is favorable to budget \$1,455 Depreciation Expense, Interest Expense and Other is favorable to budget \$153 Total Margins are (\$1,111) unfavorable to budget @ (\$58)