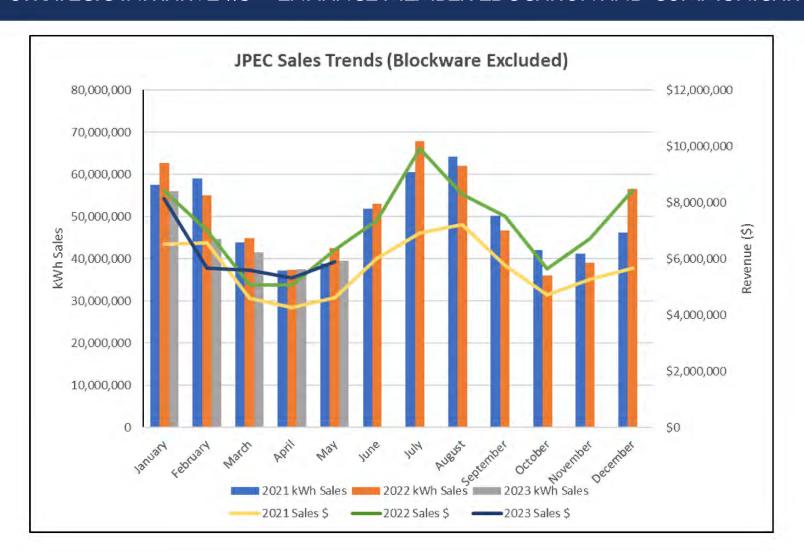

31/23                     | \$<br>3,179,373  |
|--------------------------------------------|------------------|
| Average Cash Balance                       | \$<br>3,427,737  |
| Checks total for month                     | \$<br>6,257,129  |
| Days Cash on Hand                          | 16               |
| Power Bill for Month (Including Blockware) | \$<br>3,974,947  |
| Line of Credit Used                        | \$<br>-          |
| Line of Credit Available                   | \$<br>15,000,000 |
|                                            |                  |

### CASH FLOW – SOURCES & USES



STRATEGIC INITIATIVE #3 — ENHANCE MEMBER EDUCATION AND COMMUNICATION





### JPEC SALES TRENDS (BLOCKWARE EXCLUDED)



STRATEGIC INITIATIVE #3 - ENHANCE MEMBER EDUCATION AND COMMUNICATION



### JPEC PURCHASED POWER (BLOCKWARE EXCLUDED)

STRATEGIC INITIATIVE #3 - ENHANCE MEMBER EDUCATION AND COMMUNICATION



### BLOCKWARE – KWHVS. GROSS MARGIN



STRATEGIC INITIATIVE #3 – ENHANCE MEMBER EDUCATION AND COMMUNICATION





# FAC RATE HISTORY STRATEGIC INITIATIVE #3 — ENHANCE MEMBER EDUCATION AND COMMUNICATION



### GROSS REVENUE BY CLASS



STRATEGIC INITIATIVE #3 - ENHANCE MEMBER EDUCATION AND COMMUNICATION



### CAPITAL EXPENDITURES



STRATEGIC INITIATIVE #3 - ENHANCE MEMBER EDUCATION AND COMMUNICATION



### BALANCE SHEET BREAKDOWN



STRATEGIC INITIATIVE #3 — ENHANCE MEMBER EDUCATION AND COMMUNICATION



### BORROWER DESIGNATION

Kentucky 20 McCracken

### BORROWER NAME

FINANCIAL AND STATISTICAL REPORT

Jackson Purchase Energy Corporation ENDING DATE

May 31, 2023

### C