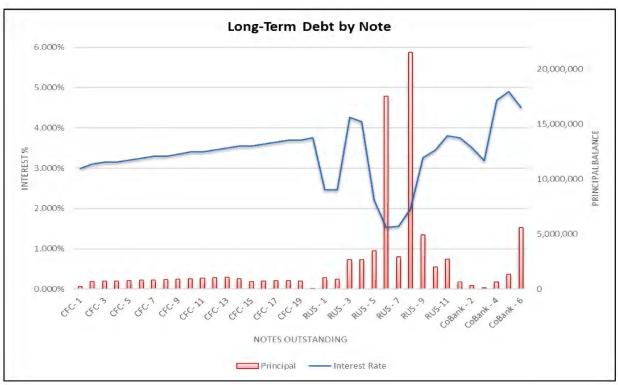

#### STRATEGIC INITIATIVE #3 — ENHANCE MEMBER EDUCATION AND COMMUNICATION

#### **Total Operations & Maintenance - less PP**

|      | April YTD |           |                | Year End   |            |                |
|------|-----------|-----------|----------------|------------|------------|----------------|
|      | Actual    | Budget    | Variance F/(U) | Actual     | Budget     | Variance F/(U) |
| 2020 | 2,957,822 | 3,141,272 | 183,450        | 11,352,223 | 12,348,690 | 996,467        |
| 2021 | 2,796,054 | 3,364,569 | 568,515        | 11,927,026 | 13,011,615 | 1,084,589      |
| 2022 | 3,391,815 | 4,480,925 | 1,089,110      | 15,390,061 | 17,508,624 | 2,118,563      |
| 2023 | 5,762,634 | 5,530,147 | (232,487)      |            |            |                |

# LONG-TERM DEBT







# LIQUIDITY



## STRATEGIC INITIATIVE #3 - ENHANCE MEMBER EDUCATION AND COMMUNICATION

#### **Days Cash on Hand**

| Cash Balance, 04/30/23                     |    | 3,676,101  |
|--------------------------------------------|----|------------|
| Average Cash Balance                       | \$ | 4,455,401  |
| Checks total for month                     | \$ | 8,012,250  |
| Days Cash on Hand                          |    | 17         |
| Power Bill for Month (Including Blockware) | \$ | 4,592,640  |
| Line of Credit Used                        | \$ | -          |
| Line of Credit Available                   | \$ | 15,000,000 |
|                                            |    |            |

# CASH FLOW – SOURCES & USES







# JPEC SALES TRENDS (BLOCKWARE EXCLUDED)





# JPEC PURCHAS