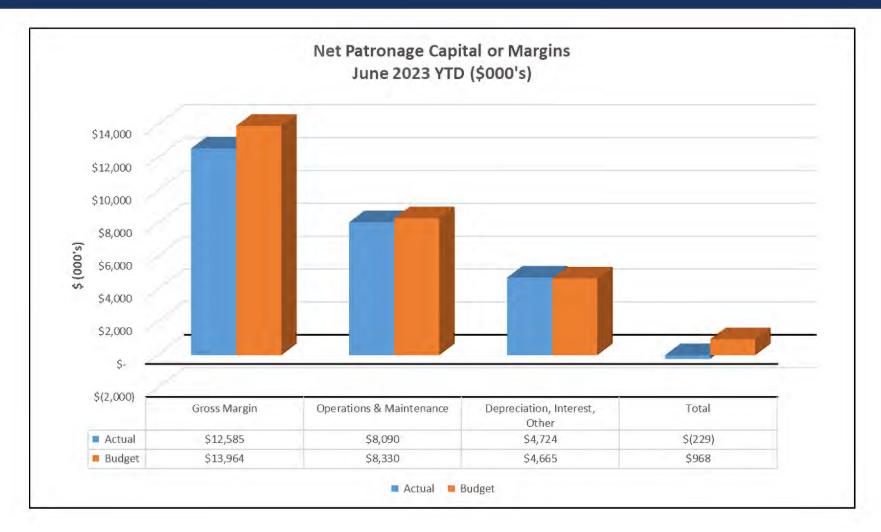

### MARGINS COMPARED TO BUDGET

STRATEGIC INITIATIVE #3 – ENHANCE MEMBER EDUCATION AND COMMUNICATION

Gross Margin (Revenue less Purchased Power) is (\$2,720) unfavorable to budget Operations & Maintenance is favorable to budget \$1,455 Depreciation Expense, Interest Expense and Other is favorable to budget \$153 Total Margins are (\$1,111) unfavorable to budget @ (\$58)

### MARGINS COMPARED TO BUDGET

STRATEGIC INITIATIVE #3 – ENHANCE MEMBER EDUCATION AND COMMUNICATION

Gross Margin (Revenue less Purchased Power) is (\$2,928) unfavorable to budget Operations & Maintenance is favorable to budget \$1,506 Depreciation Expense, Interest Expense and Other is favorable to budget \$143 Total Margins are (\$1,279) unfavorable to budget @ (\$488)