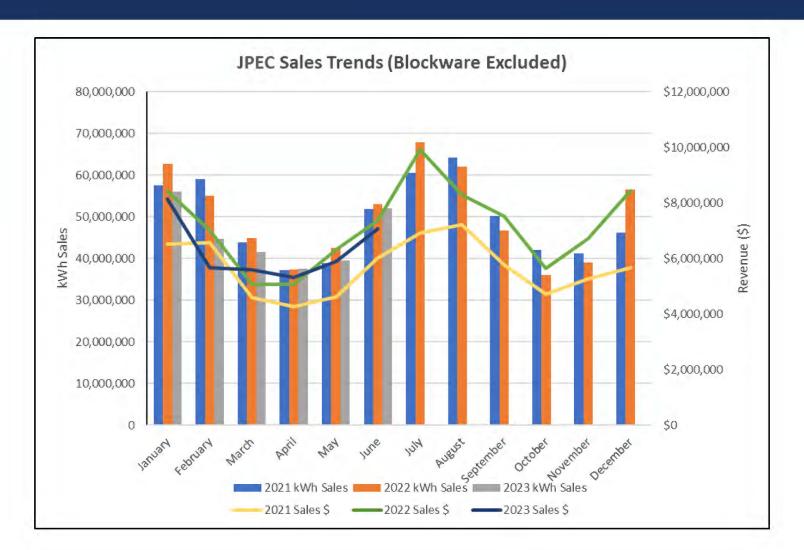

| 11,927,026 | 13,011,615 | 1,084,589      |
| 2022 | 7,268,874 | 9,054,575 | 1,785,701      | 15,390,061 | 17,508,624 | 2,118,563      |
| 2023 | 8,090,440 | 8,330,411 | 239,971        |            | -,,        |                |

### LONG-TERM DEBT



STRATEGIC INITIATIVE #3 — ENHANCE MEMBER EDUCATION AND COMMUNICATION





### LIQUIDITY



### STRATEGIC INITIATIVE #3 – ENHANCE MEMBER EDUCATION AND COMMUNICATION

### **Days Cash on Hand**

| 5,087,098 |
|-----------|
| 4,140,413 |
| 7,695,190 |
| 16        |
| 5,043,827 |
| -         |
| 5,000,000 |
|           |

### CASH FLOW – SOURCES & USES



STRATEGIC INITIATIVE #3 — ENHANCE MEMBER EDUCATION AND COMMUNICATION





### JPEC SALES TRENDS (BLOCKWARE EXCLUDED)



STRATEGIC INITIATIVE #3 - ENHANCE MEMBER EDUCATION AND COMMUNICATION



# JPEC PURCHASED POWER (BLOCKWARE EXCLUDED)



### BLOCKWARE – KWHVS. GROSS MARGIN





### FAC Rate/kWh (0.005000) 0.005000 0.010000 0.020000 0.025000 0.030000 0.035000 0.015000 0.040000 Jul-21 Aug-21 Sep-22 Oct-21 Nov-21 Dec-21 Jan-22 Feb-22 **FAC Rate History** Mar-22 Apr-22 May-22 Jun-22 Jul-22 Aug-22 Sep-22 Oct-22 Nov-22 Dec-22 Jan-23 Feb-23 Mar-23 Apr-23 May-23 Jun-23

# FAC RATE HISTORY STRATEGIC INITIATIVE #3 — ENHANCE MEMBER EDUCATION AND COMMUNICATION



# GROSS REVENUE BY CLASS





### CAPITAL EXPENDITURES





### BALANCE SHEET BREAKDOWN





### BORROWER DESIGNATION

Kentucky 20 McCracken

### BORROWER NAME

FINANCIAL AND STATISTICAL REPORT

Jackson Purchase Energy Corporation ENDING DATE

June 30, 2023

### CERTIFICATION

We hereby certify that the entries in this report a