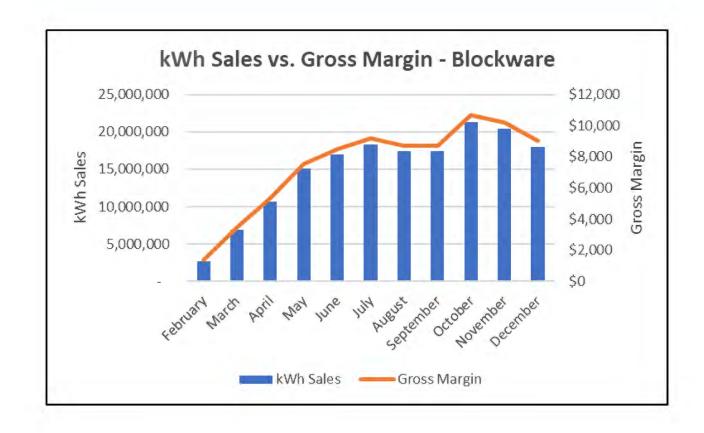

,061   | 17,508,624 | 2,118,563      |  |  |  |  |

# LONG-TERM DEBT







# LIQUIDITY



### STRATEGIC INITIATIVE #3 – ENHANCE MEMBER EDUCATION AND COMMUNICATION

### **Days Cash on Hand**

| Cash Balance, 12/31/22           | Ş  | 5,039,901  |
|----------------------------------|----|------------|
| Checks total for month           | \$ | 8,490,129  |
| Days Cash on Hand                |    | 18         |
| Power Bill for Month             | \$ | 4,813,047  |
| Temporary Cash Investments (CFC) | \$ | 1,001,804  |
| Line of Credit Used              | \$ | -          |
| Line of Credit Available         | \$ | 15,000,000 |

# CASH FLOW – SOURCES & USES







# JPEC SALES TRENDS (NET OF BLOCKWARE)





# JPEC PURCHASED POWER (NET OF BLOCKWARE)

PEC



# BLOCKWARE – KWHVS. GROSS MARGIN





### FAC Rate/kWh (0.010000)(0.005000)0.015000 0.005000 0.010000 0.020000 0.025000 0.030000 0.035000 0.040000 Mar-21 Apr May-Jul-21 Aug-21 **FAC Rate History** Sep-21 Oct-21 Nov-21 Dec-21 Jan-22 Feb-22 Mar-22 Apr-22 May-22 Jun-22 Jul-22 Aug-22 Sep-22 Oct-22 Nov-22 Dec-22

# FAC RATE HISTORY





# RESIDENTIAL SALES TREND







# GROSS REVENUE BY CLASS





# CAPITAL EXPENDITURES





### BORROWER DESIGNATION

Kentucky 20 McCracken

### BORROWER NAME

Jackson Purchase Energy Corporation

ENDING DATE

December 31, 2022

### CERTIFICATION

We hereby certify that the entries in this report are in accordance with the accounts and other records of the system and reflect the status of the system to the best of our knowledge and belief.

Signature

FINANCIAL AND STATISTICAL REPORT

| ITEM