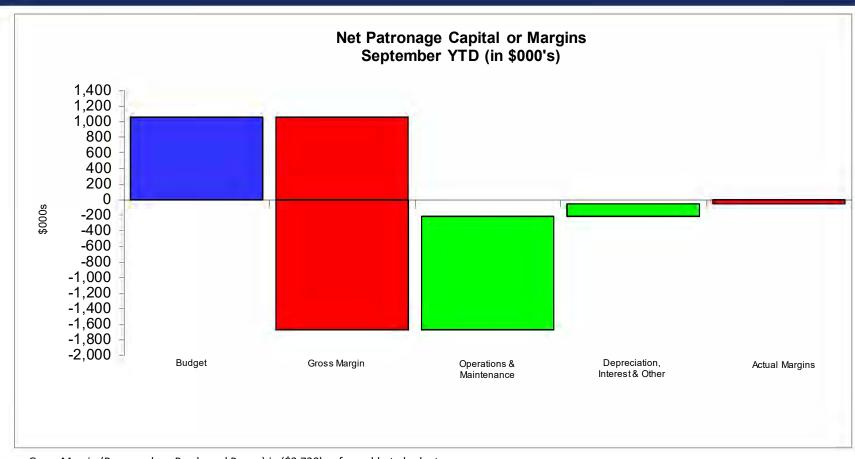

### MARGINS COMPARED TO BUDGET

STRATEGIC INITIATIVE #3 – ENHANCE MEMBER EDUCATION AND COMMUNICATION

Gross Margin (Revenue less Purchased Power) is (\$2,720) unfavorable to budget Operations & Maintenance is favorable to budget \$1,455 Depreciation Expense, Interest Expense and Other is favorable to budget \$153 Total Margins are (\$1,111) unfavorable to budget @ (\$58)