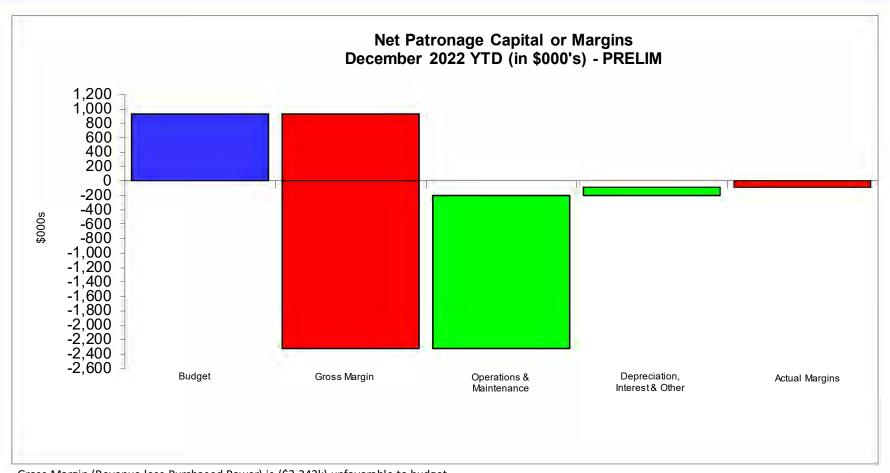

### MARGINS COMPARED TO BUDGET

STRATEGIC INITIATIVE #3 – ENHANCE MEMBER EDUCATION AND COMMUNICATION

Gross Margin (Revenue less Purchased Power) is (\$2,720) unfavorable to budget Operations & Maintenance is favorable to budget \$1,455 Depreciation Expense, Interest Expense and Other is favorable to budget \$153 Total Margins are (\$1,111) unfavorable to budget @ (\$58)