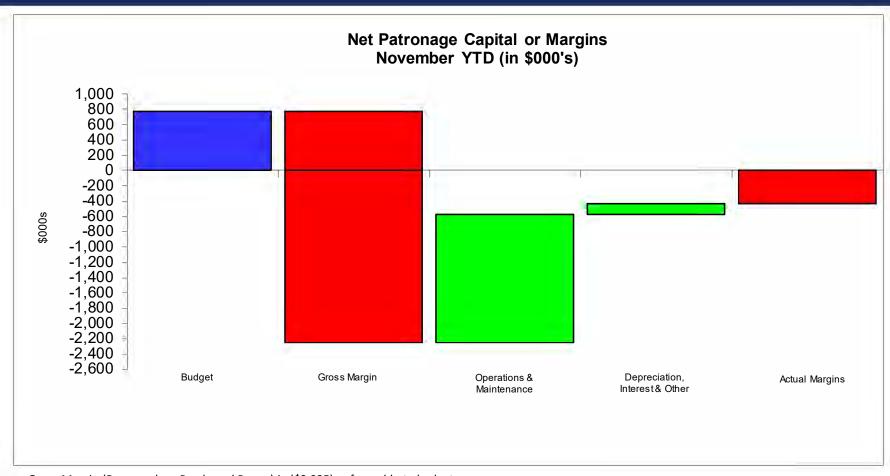

### MARGINS COMPARED TO BUDGET

STRATEGIC INITIATIVE #3 – ENHANCE MEMBER EDUCATION AND COMMUNICATION

Gross Margin (Revenue less Purchased Power) is (\$2,928) unfavorable to budget Operations & Maintenance is favorable to budget \$1,506 Depreciation Expense, Interest Expense and Other is favorable to budget \$143 Total Margins are (\$1,279) unfavorable to budget @ (\$488)