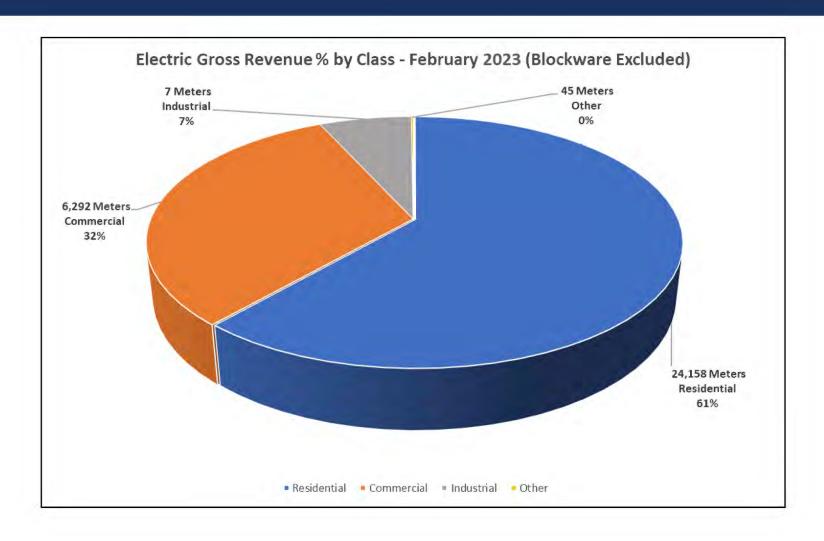

or month           | \$<br>8,618,136  |
| Days Cash on Hand                | 20               |
| Power Bill for Month             | \$<br>5,428,936  |
| Temporary Cash Investments (CFC) | \$<br>-          |
| Line of Credit Used              | \$<br>-          |
| Line of Credit Available         | \$<br>15,000,000 |

# CASH FLOW – SOURCES & USES







# JPEC SALES TRENDS (BLOCKWARE EXCLUDED)





# JPEC PURCHASED POWER (BLOCKWARE EXCLUDED)



# BLOCKWARE – KWHVS. GROSS MARGIN





### FAC Rate/kWh (0.010000) (0.005000)0.005000 0.015000 0.020000 0.040000 0.010000 0.025000 0.030000 0.035000 Mar-21 Jul-21 Aug-21 Sep-21 Oct-21 **FAC Rate History** Nov-21 Dec-21 Jan-22 Feb-22 Mar-22 Apr-22 May-22 Jun-22 Jul-22 Aug-22 Sep-22 Oct-22 Nov-22 Dec-22 Jan-23 Feb-23





# GROSS REVENUE BY CLASS





# CAPITAL EXPENDITURES





# BALANCE SHEET BREAKDOWN





#### BORROWER DESIGNATION

Kentucky 20 McCracken

#### BORROWER NAME

Jackson Purchase Energy Corporation

#### ENDING DATE

February 28, 2023

#### CERTIFICATION

We hereby certify that the entries in this report are in accordance with the accounts and other records of the system and reflect

Signature of Office Manager or Accountant

FINANCIAL AND STATISTICAL REPORT

Date

Date

Signature of Manager

3-21-2023

Date

#### PART A. STATEMENT OF OPERATIONS

| ITEM                                                   | LAST YEAR (a) | THIS YEAR (b) | BUDGET<br>(c) | THIS MONTH |
|--------------------------------------------------------|---------------|---------------|---------------|------------|
| Operating Revenue and Patronage Capi