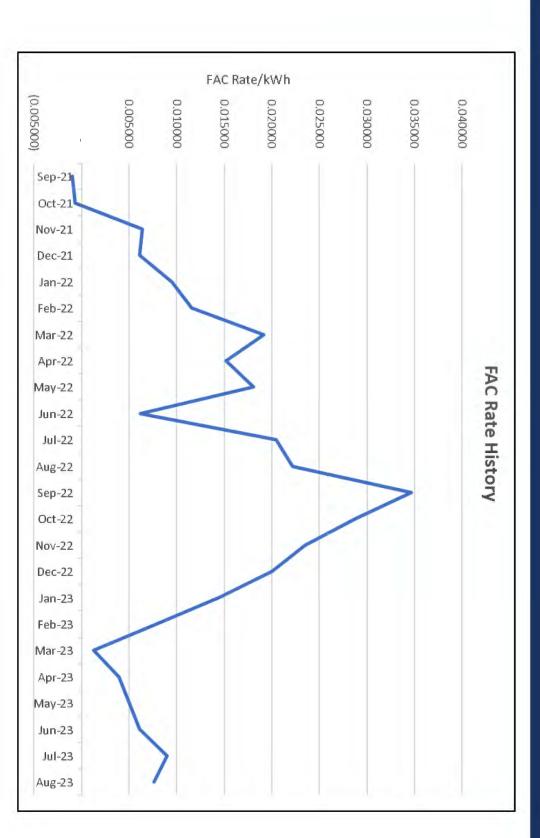

|    |           |  |  |
| Checks total for month     | \$ | 8,685,091 | Line of Credit Principal Balance, 10/13/23 | \$ | -         |  |  |
| Days Cash on Hand          |    | 14        |                                            |    |           |  |  |
|                            |    |           |                                            |    |           |  |  |

6,870,371

Power Bill for Month (Including Blockware) \$

# LIQUIDITY – LINE OF CREDIT ACTIVITY





- \$4.5M of \$5M (CFC LOC) utilized
- \$0 of \$10M (CoBank LOC) utilized
- \$11,619.86 total interest accrued during this time frame
  - 7.25% interest

# CASH FLOW – SOURCES & USES





# JPEC SALES TRENDS (BLOCKWARE EXCLUDED)





# JPEC PURCHASED POWER (BLOCKWARE EXCLUDED)



# BLOCKWARE – KWHVS. GROSS MARGIN







# FAC RATE HISTORY STRATEGIC INITIATIVE #3 — ENHANCE MEMBER EDUCATION AND COMMUNICATION



# GROSS REVENUE BY CLASS





# CAPITAL EXPENDITURES





# BALANCE SHEET BREAKDOWN





### BORROWER DESIGNATION

Kentucky 20 McCracken

### BORROWER NAME

Jackson Purchase Energy Corporation

### ENDING DATE

August 31, 2023

We hereby certify that the entries in this report are in accordance with the accounts and other records of the system and reflect

of the system to the best of our knowledge and belief.

FINANCIAL AND STATISTICAL REPORT

Signature of Manager

9 | 25 | 23 Date 9-25-23 Date

### PART A. STATEMENT OF OPERATIONS

|                                                        | YEAR-TO-DATE  |               |               |                |  |
|----------------------------------------