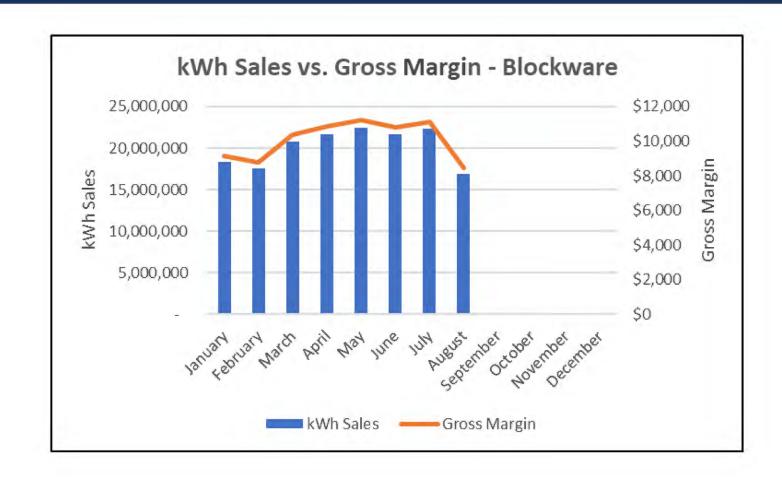

|    |           |  |  |
| Checks total for month     | \$ | 8,685,091 | Line of Credit Principal Balance, 10/13/23 | \$ | -         |  |  |
| Days Cash on Hand          |    | 14        |                                            |    |           |  |  |
|                            |    |           |                                            |    |           |  |  |

6,870,371

Power Bill for Month (Including Blockware) \$

# LIQUIDITY – LINE OF CREDIT ACTIVITY





- \$4.5M of \$5M (CFC LOC) utilized
- \$0 of \$10M (CoBank LOC) utilized
- \$11,619.86 total interest accrued during this time frame
  - 7.25% interest

# CASH FLOW – SOURCES & USES





# JPEC SALES TRENDS (BLOCKWARE EXCLUDED)





# JPEC PURCHASED POWER (BLOCKWARE EXCLUDED)



# BLOCKWARE – KWHVS. GROSS MARGIN







# FAC RATE HISTORY STRATEGIC INITIATIVE #3 — ENHANCE MEMBER EDUCATION AND COMMUNICATION



# GROSS REVENUE BY CLASS





# CAPITAL EXPENDITURES





# BALANCE SHEET BREAKDOWN





### BORROWER DESIGNATION

Kentucky 20 McCracken

### BORROWER NAME

Jackson Purchase Energy Corporation

### ENDING DATE

August 31, 2023

We hereby certify that the entries in this report are in accordance with the accounts and other records of the system and reflect

of the system to the best of our knowledge and belief.

FINANCIAL AND STATISTICAL REPORT

Signature of Manager

9 | 25 | 23 Date 9-25-23 Date

### PART A. STATEMENT OF OPERATIONS

|                                                        | YEAR-TO-DATE  |               |               |                |  |
|--------------------------------------