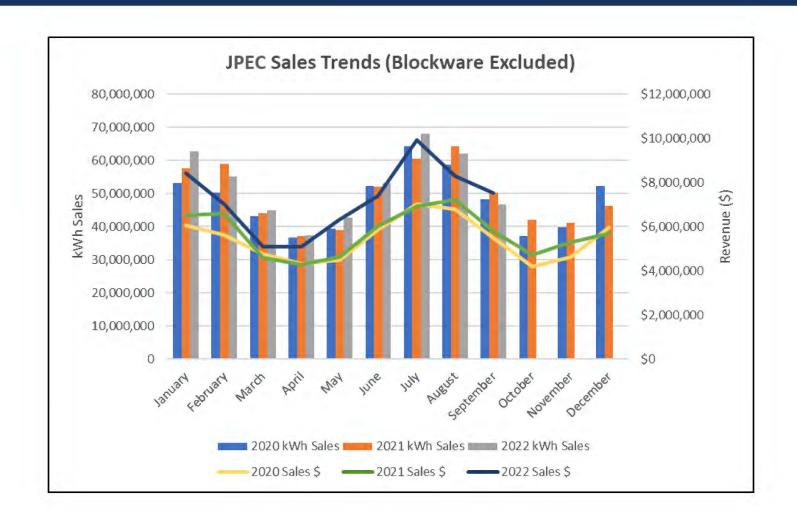

|            |                |  |

# LONG-TERM DEBT







# LIQUIDITY



### STRATEGIC INITIATIVE #3 – ENHANCE MEMBER EDUCATION AND COMMUNICATION

### **Days Cash on Hand**

| Cash Balance, 09/30/22           | \$<br>5,242,591  |
|----------------------------------|------------------|
| Checks total for month           | \$<br>10,888,170 |
| Days Cash on Hand                | 14               |
| Power Bill for Month             | \$<br>6,128,040  |
| Temporary Cash Investments (CFC) | \$<br>2,018,736  |
| Line of Credit Used              | \$<br>-          |
| Line of Credit Available         | \$<br>15,000,000 |

# CASH FLOW – SOURCES & USES



STRATEGIC INITIATIVE #3 - ENHANCE MEMBER EDUCATION AND COMMUNICATION





**Uses of Cash** 

# JPEC SALES TRENDS (NET OF BLOCKWARE)





# JPEC PURCHASED POWER (NET OF BLOCKWARE)

PC



### BLOCKWARE – KWHVS. GROSS MARGIN





# FAC RATE HISTORY





# GROSS REVENUE BY CLASS





### CAPITAL EXPENDITURES





#### BORROWER DESIGNATION

Kentucky 20 McCracken

#### BORROWER NAME

Jackson Purchase Energy Corporation

### ENDING DATE

September 30, 2022

#### CERTIFICATION

We hereby certify that the entries in this report are in accordance with the accounts and other records of the system and reflect the status of the system to the best of our knowledge and belief.

Wordth Kendall

FINANCIAL AND STATISTICAL REPORT

Signature of Office Manager or Accountant

Signature of Manager

11/2/2022

11-2-2022

Date

### PART A. STATEMENT OF OPERATIONS

| ITEM                                                   | LAST YEAR (a) | THIS YEA