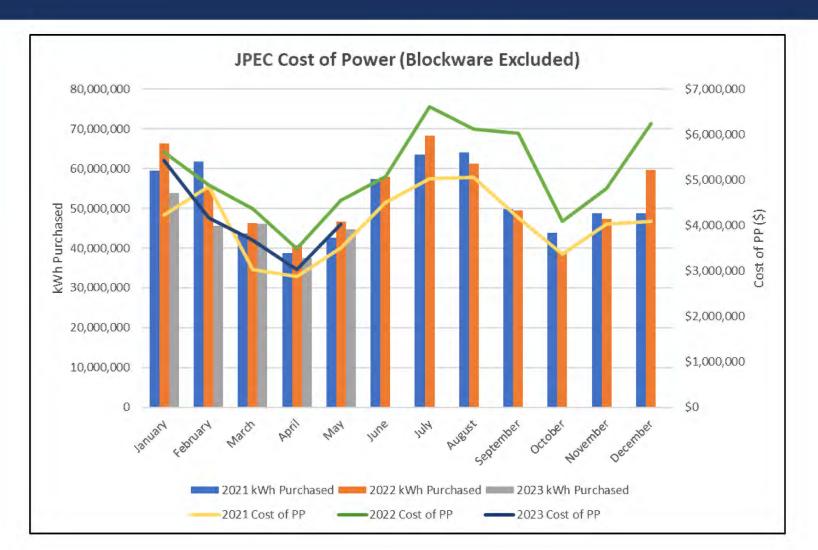

age Cash Balance                       | \$<br>3,427,737  |
| Checks total for month                     | \$<br>6,257,129  |
| Days Cash on Hand                          | 16               |
| Power Bill for Month (Including Blockware) | \$<br>3,974,947  |
| Line of Credit Used                        | \$<br>-          |
| Line of Credit Available                   | \$<br>15,000,000 |
|                                            |                  |

### CASH FLOW – SOURCES & USES



STRATEGIC INITIATIVE #3 — ENHANCE MEMBER EDUCATION AND COMMUNICATION





### JPEC SALES TRENDS (BLOCKWARE EXCLUDED)



STRATEGIC INITIATIVE #3 - ENHANCE MEMBER EDUCATION AND COMMUNICATION



### JPEC PURCHASED POWER (BLOCKWARE EXCLUDED)

STRATEGIC INITIATIVE #3 - ENHANCE MEMBER EDUCATION AND COMMUNICATION



### BLOCKWARE – KWHVS. GROSS MARGIN



STRATEGIC INITIATIVE #3 – ENHANCE MEMBER EDUCATION AND COMMUNICATION





# FAC RATE HISTORY STRATEGIC INITIATIVE #3 — ENHANCE MEMBER EDUCATION AND COMMUNICATION



### GROSS REVENUE BY CLASS



STRATEGIC INITIATIVE #3 - ENHANCE MEMBER EDUCATION AND COMMUNICATION



### CAPITAL EXPENDITURES



STRATEGIC INITIATIVE #3 - ENHANCE MEMBER EDUCATION AND COMMUNICATION



### BALANCE SHEET BREAKDOWN



STRATEGIC INITIATIVE #3 — ENHANCE MEMBER EDUCATION AND COMMUNICATION



### BORROWER DESIGNATION

Kentucky 20 McCracken

### BORROWER NAME

FINANCIAL AND STATISTICAL REPORT

Jackson Purchase Energy Corporation ENDING DATE

May 31, 2023

### CERTIFICATION

We hereby certify that the entries in this report are in accordance with the accounts and other records o