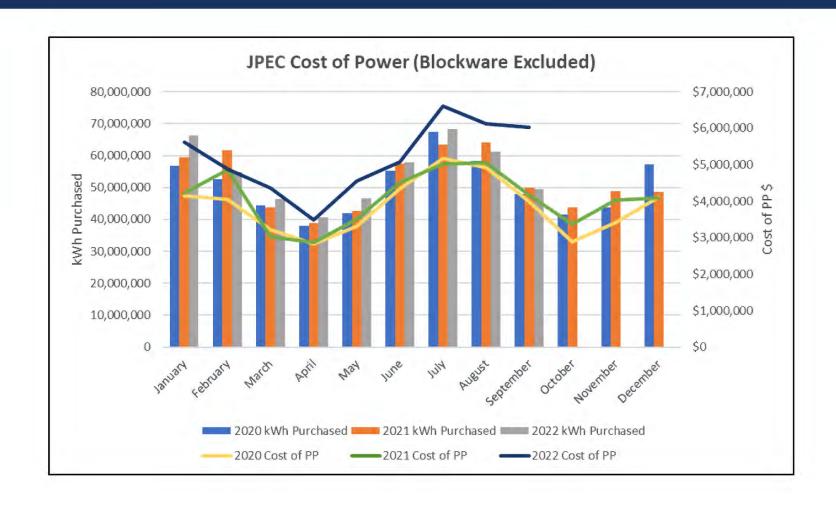

G-TERM DEBT







# LIQUIDITY



### STRATEGIC INITIATIVE #3 – ENHANCE MEMBER EDUCATION AND COMMUNICATION

### **Days Cash on Hand**

| Cash Balance, 09/30/22           | \$<br>5,242,591  |
|----------------------------------|------------------|
| Checks total for month           | \$<br>10,888,170 |
| Days Cash on Hand                | 14               |
| Power Bill for Month             | \$<br>6,128,040  |
| Temporary Cash Investments (CFC) | \$<br>2,018,736  |
| Line of Credit Used              | \$<br>-          |
| Line of Credit Available         | \$<br>15,000,000 |

# CASH FLOW – SOURCES & USES



STRATEGIC INITIATIVE #3 - ENHANCE MEMBER EDUCATION AND COMMUNICATION





**Uses of Cash** 

# JPEC SALES TRENDS (NET OF BLOCKWARE)





# JPEC PURCHASED POWER (NET OF BLOCKWARE)

PC



### BLOCKWARE – KWHVS. GROSS MARGIN





# FAC RATE HISTORY





# GROSS REVENUE BY CLASS





### CAPITAL EXPENDITURES





#### BORROWER DESIGNATION

Kentucky 20 McCracken

#### BORROWER NAME

Jackson Purchase Energy Corporation

### ENDING DATE

September 30, 2022

#### CERTIFICATION

We hereby certify that the entries in this report are in accordance with the accounts and other records of the system and reflect the status of the system to the best of our knowledge and belief.

Wordth Kendall

FINANCIAL AND STATISTICAL REPORT

Signature of Office Manager or Accountant

Signature of Manager

11/2/2022

11-2-2022

Date

### PART A. STATEMENT OF OPERATIONS

| ITEM                                                   | LAST YEAR (a) | THIS YEAR (b) | BUDGET<br>(c) | THIS MONTH (d) |  |
|----