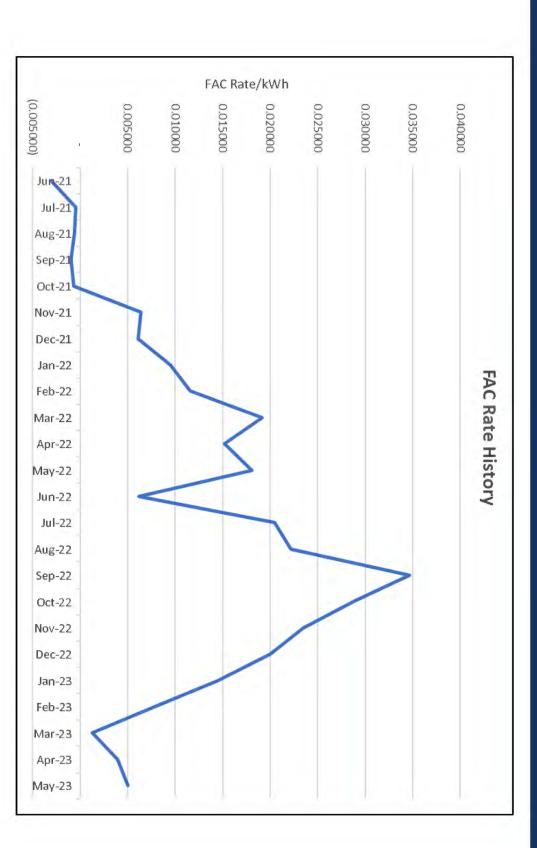

6,257,129  |
| Days Cash on Hand                          | 16               |
| Power Bill for Month (Including Blockware) | \$<br>3,974,947  |
| Line of Credit Used                        | \$<br>-          |
| Line of Credit Available                   | \$<br>15,000,000 |
|                                            |                  |

### CASH FLOW – SOURCES & USES



STRATEGIC INITIATIVE #3 — ENHANCE MEMBER EDUCATION AND COMMUNICATION





### JPEC SALES TRENDS (BLOCKWARE EXCLUDED)



STRATEGIC INITIATIVE #3 - ENHANCE MEMBER EDUCATION AND COMMUNICATION



### JPEC PURCHASED POWER (BLOCKWARE EXCLUDED)

STRATEGIC INITIATIVE #3 - ENHANCE MEMBER EDUCATION AND COMMUNICATION



### BLOCKWARE – KWHVS. GROSS MARGIN



STRATEGIC INITIATIVE #3 – ENHANCE MEMBER EDUCATION AND COMMUNICATION





# FAC RATE HISTORY STRATEGIC INITIATIVE #3 — ENHANCE MEMBER EDUCATION AND COMMUNICATION



### GROSS REVENUE BY CLASS



STRATEGIC INITIATIVE #3 - ENHANCE MEMBER EDUCATION AND COMMUNICATION



### CAPITAL EXPENDITURES



STRATEGIC INITIATIVE #3 - ENHANCE MEMBER EDUCATION AND COMMUNICATION



### BALANCE SHEET BREAKDOWN



STRATEGIC INITIATIVE #3 — ENHANCE MEMBER EDUCATION AND COMMUNICATION



### BORROWER DESIGNATION

Kentucky 20 McCracken

### BORROWER NAME

FINANCIAL AND STATISTICAL REPORT

Jackson Purchase Energy Corporation ENDING DATE

May 31, 2023

### CERTIFICATION

We hereby certify that the entries in this report are in accordance with the accounts and other records of the system and reflect the status of the system to the best of our knowledge and belief.

Signature of Manager