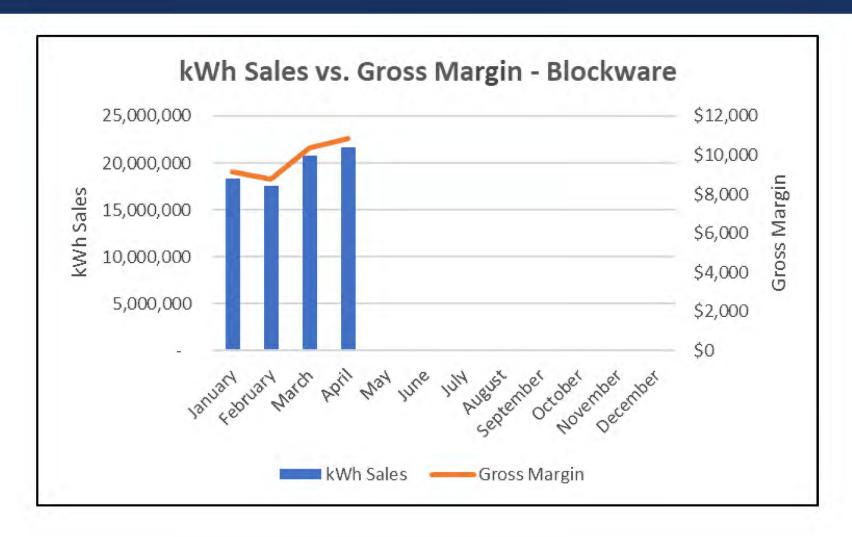

AND COMMUNICATION

#### **Days Cash on Hand**

| Cash Balance, 04/30/23                     |    | 3,676,101  |
|--------------------------------------------|----|------------|
| Average Cash Balance                       | \$ | 4,455,401  |
| Checks total for month                     | \$ | 8,012,250  |
| Days Cash on Hand                          |    | 17         |
| Power Bill for Month (Including Blockware) | \$ | 4,592,640  |
| Line of Credit Used                        | \$ | -          |
| Line of Credit Available                   | \$ | 15,000,000 |
|                                            |    |            |

# CASH FLOW – SOURCES & USES







# JPEC SALES TRENDS (BLOCKWARE EXCLUDED)





# JPEC PURCHASED POWER (BLOCKWARE EXCLUDED)



## BLOCKWARE – KWHVS. GROSS MARGIN





### FAC Rate/kWh (0.005000) 0.005000 0.010000 0.015000 0.020000 0.025000 0.030000 0.035000 0.040000 May 21 Jul-21 Aug-21 Sep-21 Oct-21 Nov-21 Dec-21 **FAC Rate History** Jan-22 Feb-22 Mar-22 Apr-22 May-22 Jun-22 Jul-22 Aug-22 Sep-22 Oct-22 Nov-22 Dec-22 Jan-23 Feb-23 Mar-23 Apr-23

# FAC RATE HISTORY STRATEGIC INITIATIVE #3 — ENHANCE MEMBER EDUCATION AND COMMUNICATION



### GROSS REVENUE BY CLASS



STRATEGIC INITIATIVE #3 - ENHANCE MEMBER EDUCATION AND COMMUNICATION



### CAPITAL EXPENDITURES



STRATEGIC INITIATIVE #3 — ENHANCE MEMBER EDUCATION AND COMMUNICATION



### BALANCE SHEET BREAKDOWN



STRATEGIC INITIATIVE #3 — ENHANCE MEMBER EDUCATION AND COMMUNICATION



### BORROWER DESIGNATION

Kentucky 20 McCracken

### BORROWER NAME

FINANCIAL AND STATISTICAL REPORT

Jackson Purchase