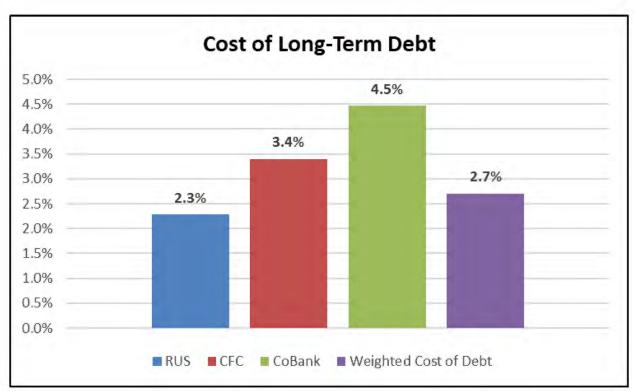

ITIATIVE #3 - ENHANCE MEMBER EDUCATION AND COMMUNICATION

## **Total Operations & Maintenance - less PP**

|      |            | January YTD |                |            | Year End   |                |
|------|------------|-------------|----------------|------------|------------|----------------|
|      | Actual     | Budget      | Variance F/(U) | Actual     | Budget     | Variance F/(U) |
| 2020 | 11,352,223 | 12,348,690  | 996,467        | 10,785,517 | 12,459,161 | 1,673,644      |
| 2021 | 11,927,026 | 13,011,615  | 1,084,589      | 11,352,223 | 12,348,690 | 996,467        |
| 2022 | 15,390,061 | 17,508,624  | 2,118,563      | 11,927,026 | 13,011,615 | 1,084,589      |
| 2023 | 1,766,623  | 1,385,172   | (381,451)      | 1,766,000  | 1,000,000  |                |

# LONG-TERM DEBT







# LIQUIDITY



## STRATEGIC INITIATIVE #3 – ENHANCE MEMBER EDUCATION AND COMMUNICATION

## **Days Cash on Hand**

| Cash Balance, 01/31/23           | \$<br>5,159,405  |
|----------------------------------|------------------|
| Average Cash Balance             | \$<br>5,098,203  |
| Checks total for month           | \$<br>9,338,814  |
| Days Cash on Hand                | 16               |
|                                  |                  |
| Power Bill for Month             | \$<br>6,248,802  |
|                                  |                  |
| Temporary Cash Investments (CFC) | \$<br>1,004,456  |
|                                  |                  |
| Line of Credit Used              | \$<br>-          |
| Line of Credit Available         | \$<br>15,000,000 |
|