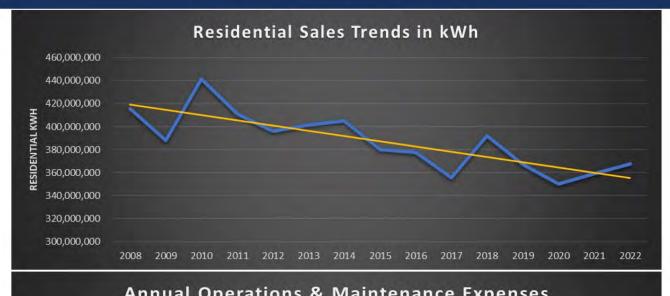

| \$ | 8,490,129  |
| Days Cash on Hand                |    | 18         |
| Power Bill for Month             | \$ | 4,813,047  |
| Temporary Cash Investments (CFC) | \$ | 1,001,804  |
| Line of Credit Used              | \$ | -          |
| Line of Credit Available         | \$ | 15,000,000 |

# CASH FLOW – SOURCES & USES







# JPEC SALES TRENDS (NET OF BLOCKWARE)





# JPEC PURCHASED POWER (NET OF BLOCKWARE)

PEC



# BLOCKWARE – KWHVS. GROSS MARGIN





### FAC Rate/kWh (0.010000)(0.005000)0.015000 0.005000 0.010000 0.020000 0.025000 0.030000 0.035000 0.040000 Mar-21 Apr May-Jul-21 Aug-21 **FAC Rate History** Sep-21 Oct-21 Nov-21 Dec-21 Jan-22 Feb-22 Mar-22 Apr-22 May-22 Jun-22 Jul-22 Aug-22 Sep-22 Oct-22 Nov-22 Dec-22

# FAC RATE HISTORY





# RESIDENTIAL SALES TREND







# GROSS REVENUE BY CLASS





# CAPITAL EXPENDITURES





### BORROWER DESIGNATION

Kentucky 20 McCracken

### BORROWER NAME

Jackson Purchase Energy Corporation

ENDING DATE

December 31, 2022

### CERTIFICATION

We hereby certify that the entries in this report are in accordance with the accounts and other records of the system and reflect the status of the system to the best of our knowledge and belief.

Signature

FINANCIAL AND STATISTICAL REPORT

| ITEM                                                   | LAST YEAR (a) | THIS YEAR (b) | BUDGET<br>(c) | THIS MONTH (d) |
|--------------------------------------------------------|---------------|---------------|---------------|----------------|
| Operating Revenue and Patronage Capital                | 68,219,738    | 98,794,916    | 8