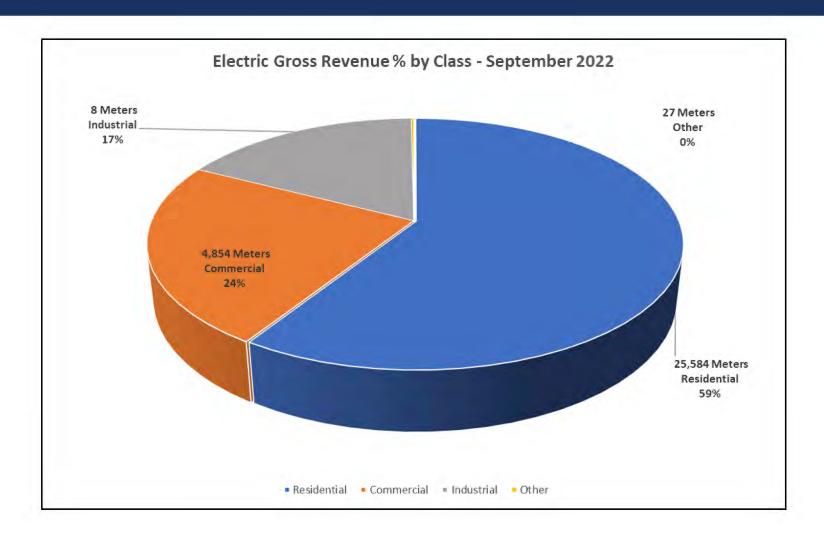

MMUNICATION

### **Days Cash on Hand**

| Cash Balance, 09/30/22           | \$<br>5,242,591  |
|----------------------------------|------------------|
| Checks total for month           | \$<br>10,888,170 |
| Days Cash on Hand                | 14               |
| Power Bill for Month             | \$<br>6,128,040  |
| Temporary Cash Investments (CFC) | \$<br>2,018,736  |
| Line of Credit Used              | \$<br>-          |
| Line of Credit Available         | \$<br>15,000,000 |

# CASH FLOW – SOURCES & USES



STRATEGIC INITIATIVE #3 - ENHANCE MEMBER EDUCATION AND COMMUNICATION





**Uses of Cash** 

# JPEC SALES TRENDS (NET OF BLOCKWARE)





# JPEC PURCHASED POWER (NET OF BLOCKWARE)

PC



### BLOCKWARE – KWHVS. GROSS MARGIN





# FAC RATE HISTORY





# GROSS REVENUE BY CLASS





### CAPITAL EXPENDITURES





#### BORROWER DESIGNATION

Kentucky 20 McCracken

#### BORROWER NAME

Jackson Purchase Energy Corporation

### ENDING DATE

September 30, 2022

#### CERTIFICATION

We hereby certify that the entries in this report are in accordance with the accounts and other records of the system and reflect the status of the system to the best of our knowledge and belief.

Wordth Kendall

FINANCIAL AND STATISTICAL REPORT

Signature of Office Manager or Accountant

Signature of Manager

11/2/2022

11-2-2022

Date

### PART A. STATEMENT OF OPERATIONS

| ITEM                                                   | LAST YEAR (a) | THIS YEAR (b) | BUDGET<br>(c) | THIS MONTH (d) |  |
|--------------------------------------------------------|---------------|---------------|----------