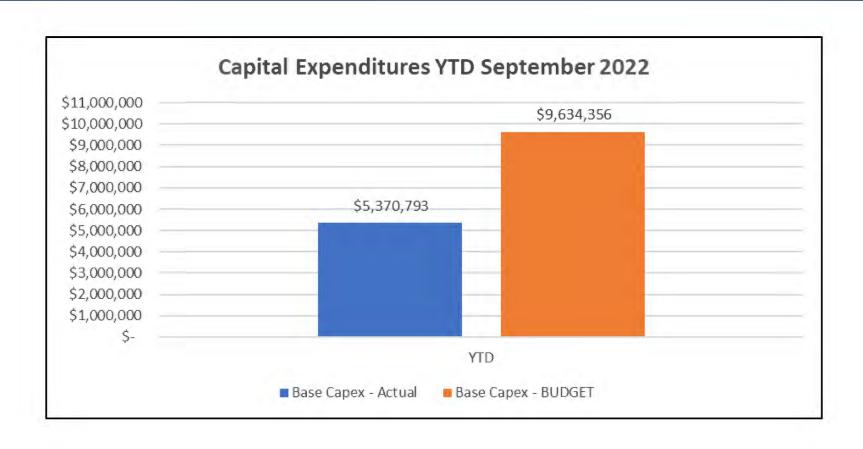

n Hand**

| Cash Balance, 09/30/22           | \$<br>5,242,591  |
|----------------------------------|------------------|
| Checks total for month           | \$<br>10,888,170 |
| Days Cash on Hand                | 14               |
| Power Bill for Month             | \$<br>6,128,040  |
| Temporary Cash Investments (CFC) | \$<br>2,018,736  |
| Line of Credit Used              | \$<br>-          |
| Line of Credit Available         | \$<br>15,000,000 |

# CASH FLOW – SOURCES & USES



STRATEGIC INITIATIVE #3 - ENHANCE MEMBER EDUCATION AND COMMUNICATION





**Uses of Cash** 

# JPEC SALES TRENDS (NET OF BLOCKWARE)





# JPEC PURCHASED POWER (NET OF BLOCKWARE)

PC



### BLOCKWARE – KWHVS. GROSS MARGIN





# FAC RATE HISTORY





# GROSS REVENUE BY CLASS





### CAPITAL EXPENDITURES





#### BORROWER DESIGNATION

Kentucky 20 McCracken

#### BORROWER NAME

Jackson Purchase Energy Corporation

### ENDING DATE

September 30, 2022

#### CERTIFICATION

We hereby certify that the entries in this report are in accordance with the accounts and other records of the system and reflect the status of the system to the best of our knowledge and belief.

Wordth Kendall

FINANCIAL AND STATISTICAL REPORT

Signature of Office Manager or Accountant

Signature of Manager

11/2/2022

11-2-2022

Date

### PART A. STATEMENT OF OPERATIONS

| ITEM                                                   | LAST YEAR (a) | THIS YEAR (b) | BUDGET<br>(c) | THIS MONTH (d) |  |
|--------------------------------------------------------|---------------|---------------|---------------|----------------|--|
| O