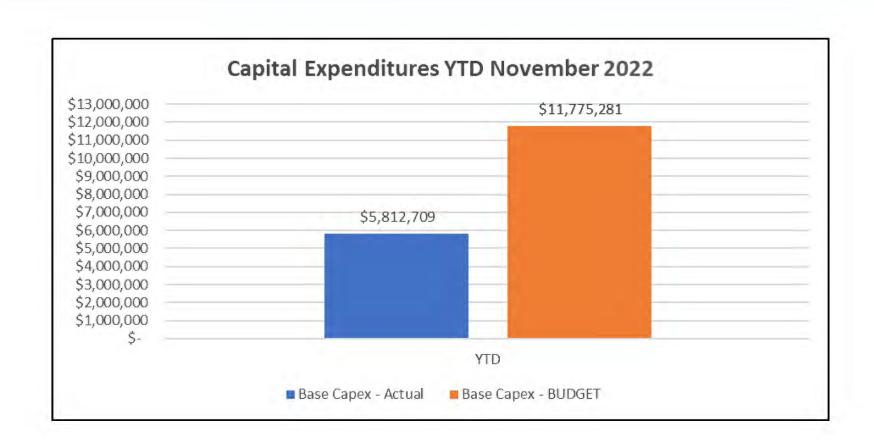

### STRATEGIC INITIATIVE #3 — ENHANCE MEMBER EDUCATION AND COMMUNICATION

### **Days Cash on Hand**

| Cash Balance, 11/30/22           | \$<br>5,045,459  |
|----------------------------------|------------------|
| Checks total for month           | \$<br>7,629,259  |
| Days Cash on Hand                | 20               |
| Power Bill for Month             | \$<br>4,094,484  |
| Temporary Cash Investments (CFC) | \$<br>-          |
| Line of Credit Used              | \$<br>-          |
| Line of Credit Available         | \$<br>15,000,000 |

# CASH FLOW – SOURCES & USES







# JPEC SALES TRENDS (NET OF BLOCKWARE)





# JPEC PURCHASED POWER (NET OF BLOCKWARE)





### BLOCKWARE – KWHVS. GROSS MARGIN





# FAC RATE HISTORY





# GROSS REVENUE BY CLASS





# CAPITAL EXPENDITURES





### BORROWER DESIGNATION

Kentucky 20 McCracken

### BORROWER NAME

FINANCIAL AND STATISTICAL REPORT

Jackson Purchase Energy Corporation

ENDING DATE

November 30, 2022

### CERTIFICATION

We hereby certify that the entries in this report are in accordance with the accounts and other records of the system and reflect

the status of the system to the best of our knowledge and belief.

Signature of Office Manager or Accountant

Signature of Manager

12/29/2022

Date

12/29/2022

PART A. STATEMENT OF OPERATIONS

| ITEM                                                   | LAST YEAR (a) | THIS YEAR (b) | BUDGET<br>(c) | THIS MONTH |
|--------------------------------------------------------|---------------|---------------|---------------|------------|
| Operating Revenue and Patronage Capital