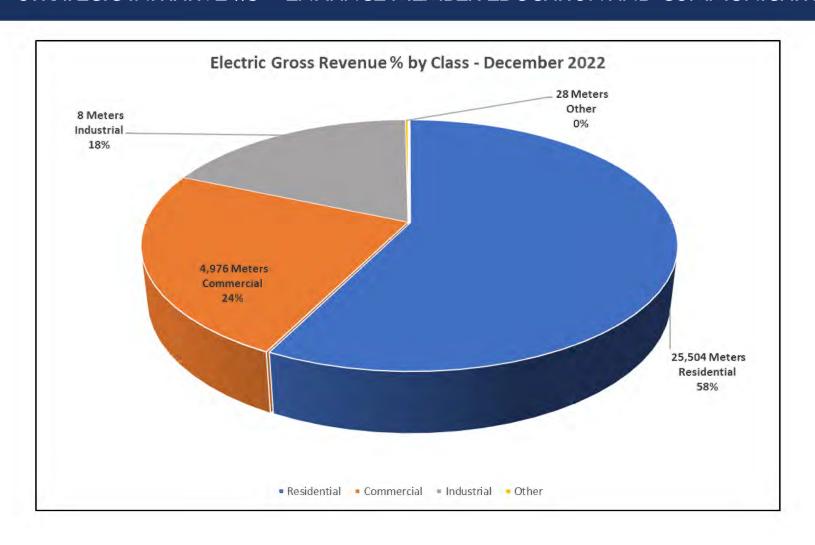

Days Cash on Hand                |    | 18         |
| Power Bill for Month             | \$ | 4,813,047  |
| Temporary Cash Investments (CFC) | \$ | 1,001,804  |
| Line of Credit Used              | \$ | -          |
| Line of Credit Available         | \$ | 15,000,000 |

# CASH FLOW – SOURCES & USES







# JPEC SALES TRENDS (NET OF BLOCKWARE)





# JPEC PURCHASED POWER (NET OF BLOCKWARE)

PEC



# BLOCKWARE – KWHVS. GROSS MARGIN





### FAC Rate/kWh (0.010000)(0.005000)0.015000 0.005000 0.010000 0.020000 0.025000 0.030000 0.035000 0.040000 Mar-21 Apr May-Jul-21 Aug-21 **FAC Rate History** Sep-21 Oct-21 Nov-21 Dec-21 Jan-22 Feb-22 Mar-22 Apr-22 May-22 Jun-22 Jul-22 Aug-22 Sep-22 Oct-22 Nov-22 Dec-22

# FAC RATE HISTORY





# RESIDENTIAL SALES TREND







# GROSS REVENUE BY CLASS





# CAPITAL EXPENDITURES





### BORROWER DESIGNATION

Kentucky 20 McCracken

### BORROWER NAME

Jackson Purchase Energy Corporation

ENDING DATE

December 31, 2022

### CERTIFICATION

We hereby certify that the entries in this report are in accordance with the accounts and other records of the system and reflect the status of the system to the best of our knowledge and belief.

Signature

FINANCIAL AND STATISTICAL REPORT

| ITEM                                                   | LAST YEAR (a) | THIS YEAR (b) | BUDGET<br>(c) | THIS MONTH (d) |
|--------------------------------------------------------|---------------|---------------|---------------|----------------|
| Operating Revenue and Patronage Capital                | 68,219,738    | 98,794,916    | 81,958,938    | 9,566,052      |