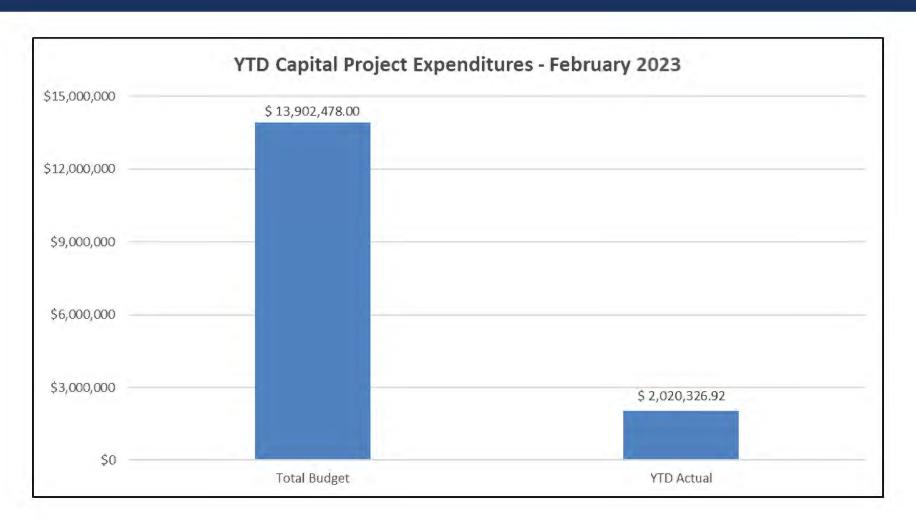

,618,136  |
| Days Cash on Hand                | 20               |
| Power Bill for Month             | \$<br>5,428,936  |
| Temporary Cash Investments (CFC) | \$<br>-          |
| Line of Credit Used              | \$<br>-          |
| Line of Credit Available         | \$<br>15,000,000 |

# CASH FLOW – SOURCES & USES







# JPEC SALES TRENDS (BLOCKWARE EXCLUDED)





# JPEC PURCHASED POWER (BLOCKWARE EXCLUDED)



# BLOCKWARE – KWHVS. GROSS MARGIN





### FAC Rate/kWh (0.010000) (0.005000)0.005000 0.015000 0.020000 0.040000 0.010000 0.025000 0.030000 0.035000 Mar-21 Jul-21 Aug-21 Sep-21 Oct-21 **FAC Rate History** Nov-21 Dec-21 Jan-22 Feb-22 Mar-22 Apr-22 May-22 Jun-22 Jul-22 Aug-22 Sep-22 Oct-22 Nov-22 Dec-22 Jan-23 Feb-23





# GROSS REVENUE BY CLASS





# CAPITAL EXPENDITURES





# BALANCE SHEET BREAKDOWN





#### BORROWER DESIGNATION

Kentucky 20 McCracken

#### BORROWER NAME

Jackson Purchase Energy Corporation

#### ENDING DATE

February 28, 2023

#### CERTIFICATION

We hereby certify that the entries in this report are in accordance with the accounts and other records of the system and reflect

Signature of Office Manager or Accountant

FINANCIAL AND STATISTICAL REPORT

Date

Date

Signature of Manager

3-21-2023

Date

#### PART A. STATEMENT OF OPERATIONS

| ITEM                                                   | LAST YEAR (a) | THIS YEAR (b) | BUDGET<br>(c) | THIS MONTH |
|--------------------------------------------------------|---------------|---------------|---------------|------------|
| Operating Revenue and Patronage Capital                | 15,595,