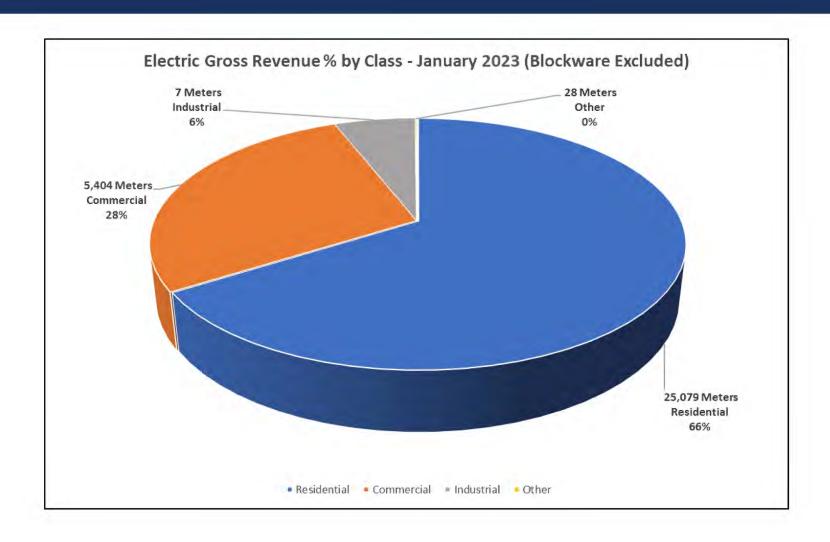

D)



STRATEGIC INITIATIVE #3 - ENHANCE MEMBER EDUCATION AND COMMUNICATION



Note: January 2023 revenue = \$8,157,110 (excluding Blockware)

# JPEC PURCHASED POWER (BLOCKWARE EXCLUDED)

STRATEGIC INITIATIVE #3 - ENHANCE MEMBER EDUCATION AND COMMUNICATION



Note: January 2023 purchased power = \$5,428,936 (excluding Blockware)

# BLOCKWARE – KWHVS. GROSS MARGIN



STRATEGIC INITIATIVE #3 — ENHANCE MEMBER EDUCATION AND COMMUNICATION



Note: Gross margin on Blockware January 2023 = \$9,161

## FAC Rate/kWh (0.010000)(0.005000) 0.005000 0.010000 0.015000 0.020000 0.035000 0.040000 0.025000 0.030000 Apr May-Jul-21 Aug-21 Sep-21 **FAC Rate History** Oct-21 Nov-21 Dec-21 Jan-22 Feb-22 Mar-22 Apr-22 May-22 Jun-22 Jul-22 Aug-22 Sep-22 Oct-22 Nov-22 Dec-22 Jan-23





# GROSS REVENUE BY CLASS





# CAPITAL EXPENDITURES





# BALANCE SHEET BREAKDOWN





#### BORROWER DESIGNATION

Kentucky 20 McCracken

#### BORROWER NAME

Jackson Purchase Energy Corporation

#### ENDING DATE

January 31, 2023

#### CERTIFICATION

We hereby certify that the entries in this report are in accordance with the accounts and other records of the system and reflect

Signature of Office Manager or Accountant

FINANCIAL AND STATISTICAL REPORT

4 4

Signature of Manager

2 28 2023

7.28-202

Date

#### PART A. STATEMENT OF OPERATIONS

| ITEM                                                   | LAST YEAR (a) | THIS YEAR (b) | BUDGET<br>(c) | THIS MONTH (d) |
|--------------------------------------------------------|---------------|---------------|---------------|----------------|
| Operating Revenue and Patr