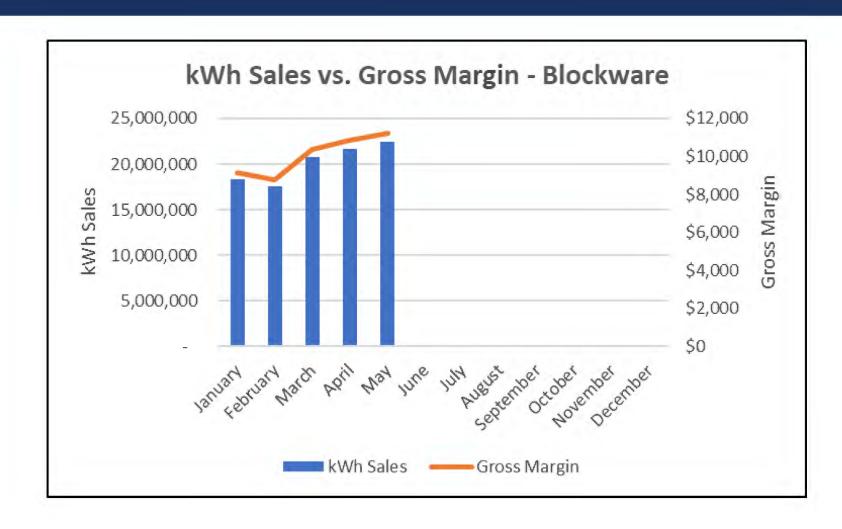

r>6,257,129  |
| Days Cash on Hand                          | 16               |
| Power Bill for Month (Including Blockware) | \$<br>3,974,947  |
| Line of Credit Used                        | \$<br>-          |
| Line of Credit Available                   | \$<br>15,000,000 |
|                                            |                  |

### CASH FLOW – SOURCES & USES



STRATEGIC INITIATIVE #3 — ENHANCE MEMBER EDUCATION AND COMMUNICATION





### JPEC SALES TRENDS (BLOCKWARE EXCLUDED)



STRATEGIC INITIATIVE #3 - ENHANCE MEMBER EDUCATION AND COMMUNICATION



### JPEC PURCHASED POWER (BLOCKWARE EXCLUDED)

STRATEGIC INITIATIVE #3 - ENHANCE MEMBER EDUCATION AND COMMUNICATION



### BLOCKWARE – KWHVS. GROSS MARGIN



STRATEGIC INITIATIVE #3 – ENHANCE MEMBER EDUCATION AND COMMUNICATION





# FAC RATE HISTORY STRATEGIC INITIATIVE #3 — ENHANCE MEMBER EDUCATION AND COMMUNICATION



### GROSS REVENUE BY CLASS



STRATEGIC INITIATIVE #3 - ENHANCE MEMBER EDUCATION AND COMMUNICATION



### CAPITAL EXPENDITURES



STRATEGIC INITIATIVE #3 - ENHANCE MEMBER EDUCATION AND COMMUNICATION



### BALANCE SHEET BREAKDOWN



STRATEGIC INITIATIVE #3 — ENHANCE MEMBER EDUCATION AND COMMUNICATION



### BORROWER DESIGNATION

Kentucky 20 McCracken

### BORROWER NAME

FINANCIAL AND STATISTICAL REPORT

Jackson Purchase Energy Corporation ENDING DATE

May 31, 2023

### CERTIFICATION

We hereby certify that the entries in this report are in accordance with the accounts and other records of the system and reflect the status of the system to the best of our knowledge and belief.

Signature of Manage