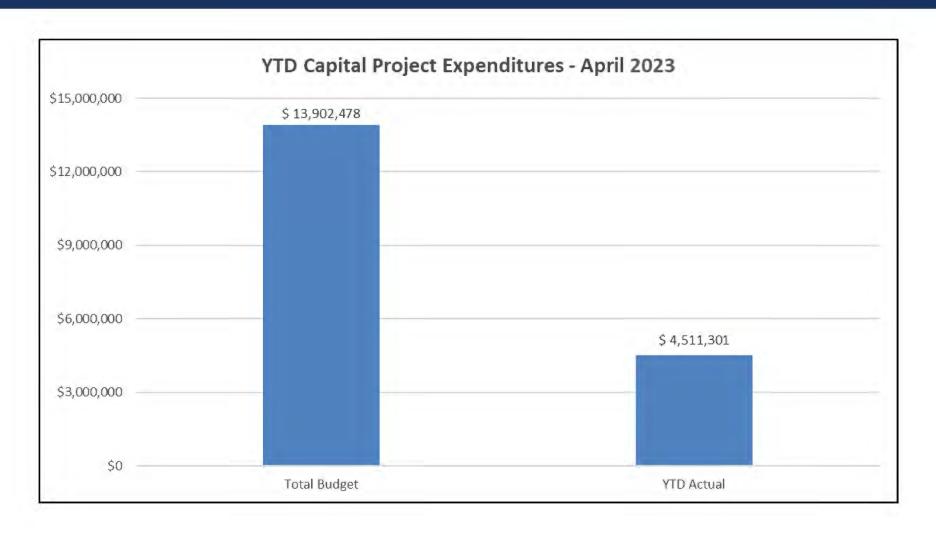

|    |            |

# CASH FLOW – SOURCES & USES







# JPEC SALES TRENDS (BLOCKWARE EXCLUDED)





# JPEC PURCHASED POWER (BLOCKWARE EXCLUDED)



## BLOCKWARE – KWHVS. GROSS MARGIN





### FAC Rate/kWh (0.005000) 0.005000 0.010000 0.015000 0.020000 0.025000 0.030000 0.035000 0.040000 May 21 Jul-21 Aug-21 Sep-21 Oct-21 Nov-21 Dec-21 **FAC Rate History** Jan-22 Feb-22 Mar-22 Apr-22 May-22 Jun-22 Jul-22 Aug-22 Sep-22 Oct-22 Nov-22 Dec-22 Jan-23 Feb-23 Mar-23 Apr-23

# FAC RATE HISTORY STRATEGIC INITIATIVE #3 — ENHANCE MEMBER EDUCATION AND COMMUNICATION



### GROSS REVENUE BY CLASS



STRATEGIC INITIATIVE #3 - ENHANCE MEMBER EDUCATION AND COMMUNICATION



### CAPITAL EXPENDITURES



STRATEGIC INITIATIVE #3 — ENHANCE MEMBER EDUCATION AND COMMUNICATION



### BALANCE SHEET BREAKDOWN



STRATEGIC INITIATIVE #3 — ENHANCE MEMBER EDUCATION AND COMMUNICATION



### BORROWER DESIGNATION

Kentucky 20 McCracken

### BORROWER NAME

FINANCIAL AND STATISTICAL REPORT

Jackson Purchase Energy Corporation

ENDING DATE

April 30, 2023

### CERTIFICATION

We hereby certify that the entries in this report are in accordance with the accounts and other records of the system and reflect the status of the system to the best of our knowledge and belief.

Signature of Office Manager or Accountant

11 . 41

5/26/23

Date

5/26/23

Date

PART A. STATEMENT OF OPERATIONS

| ITEM                                                   | LAST YEAR (a) | THIS YEAR (b) | BUDGET<br>(c) | THIS MONTH |  |
|--------------------------------------------------------|---------------