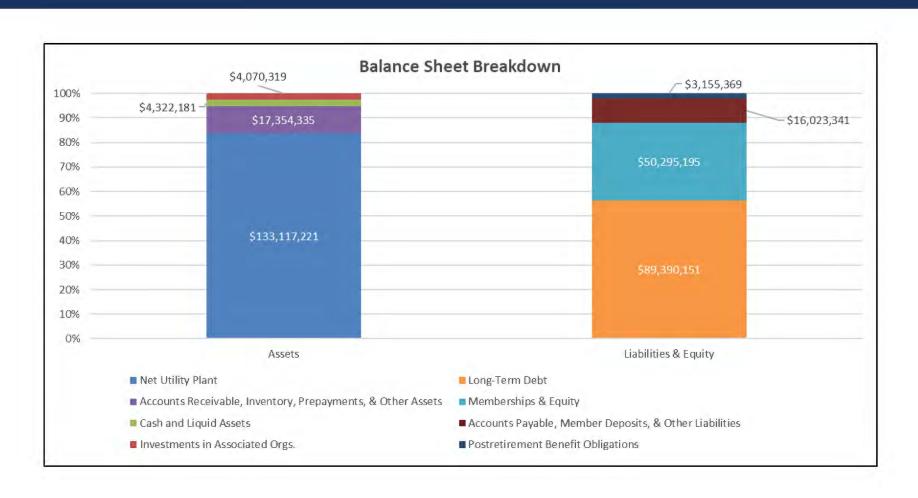

#### BORROWER DESIGNATION Kentucky 20 McCracken FINANCIAL AND STATISTICAL REPORT PERIOD ENDING 09/30/2022 PART C. BALANCE SHEET ASSETS AND OTHER DERITS LIABILITIES AND OTHER CREDITS 200,018,814 28. Memberships Total Utitlity Plant in Service 102,240 2. Construction Work in Progress 4.516.692 29. Patronage Capital 50,193,549 3. Total Utility Plant (1+2) 204,535,506 30. Operating Margins - Prior Years 0 78,382,041 31. Operating Margins - Current Year Accum. Provision for Depreciation and Amort (490,884)126,153,465 | 32. Non-Operating Margins 5. Net Utility Plant (3-4) 433,079 0 33. Other Margins & Equities Nonutility Property - Net 81,391 Investment in Subsidiary Companies 0 34. Total Margins & Equities (28 thru 33) 50,319,375 Invest, in Assoc. Org. - Patronage Capital \* 2,010,343 35. Long-Term Debt RUS 60,639,941 9. Invest. in Assoc. Org. - Other - General Funds (Payments-Unapplied (\$ 0 0 10. Invest in Assoc. Org. - Other - Nongeneral Funds 2.008.998 36. Long-Term Debt - Other (Net) 24,957,760 11. Investments in Economic Development Projects (Payments-Unapplied (\$ 0 0 12. Other Investments 0 37. Total Long-Term Debt (35+36) 85,597,701 0 38. Obligations Under Capital Leases 13. Special Funds 0 4.019.341 39. Accumulated Operating Provisions 14. Total Other Property & Investments (6 thru 13) 3,047,346 5,242,591 40. Total Other Noncurrent Liabilities (38+39) 15. Cash-General Funds 3,047,346 16. Cash-Construction Funds-Trustee 0 41. Notes Payable 0 17. Special Deposits 0 42. Accounts Payable 9,402,039 2,018,736 43. Consumers Deposits 18. Temporary Investments 5,145,240 19. Notes Receivable - Net 0 44. Other Current & Accrued Liabilities 1,691,120 7,498,821 45. Total Current & Accrued Liabilities (41 thru 44) 20. Accounts Receivable - Net Sales of Energy 16,238,399 19,037 46. Deferred Credits 21. Accounts Receivable - Net Other 96,568 22. Materials & Supplies - Electric and Other 3.066.422 47. Total Liabilities & Other Credits (34+37+40+45+46) 155,299,389 23. Prepayments 603,454 ESTIMATED CONTRIBUTIONS IN AID OF CONSTRUCTION 6,650,056 53. Balance Beginning of the Year 24. Other Current & Accrued Assets 14,419,327 54. Amount Received This Year (Net) 2,411,094 25,099,117 26. Deferred Debits 27,466 55. Total Contributions in Aid of Construction 16,830,421 27. Total Assets & Other Debits (5+14+25+26) 155,299,389 PART D. NOTES TO FINANCIAL STATEMENTS Part C - Estimated Contributions in Aid of Construction An accurate estimate of Contributions in Aid of Construction on plant cannot be made. The amount shown reflects contributions made since inception of tracking. THE SPACE BELOW IS PROVIDED FOR IMPORTANT NOTES REGARDING THE FINANCIAL STATEMENT CONTAINED IN THIS REPORT.