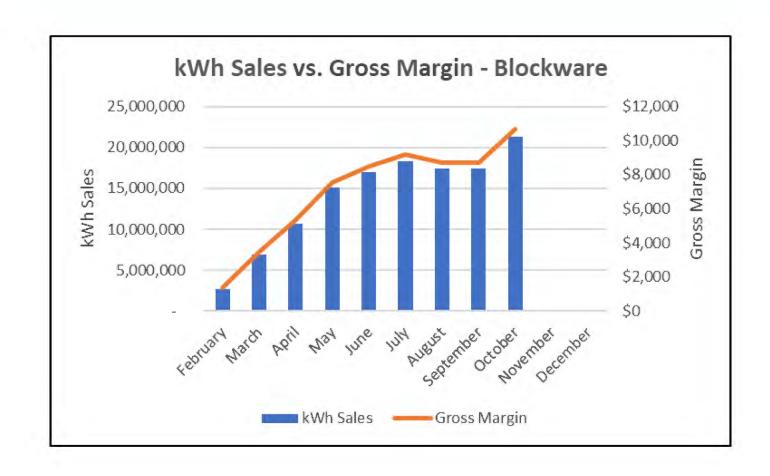

3,644      |
| 2020 | 7,902,231  | 10,337,101  | 2,434,870      | 11,352,224 | 12,348,689 | 996,465        |
| 2021 | 9,791,979  | 11,082,049  | 1,290,070      | 11,980,927 | 13,011,615 | 1,030,688      |
| 2022 | 13,222,437 | 14,729,086  | 1,506,649      |            |            |                |

# LONG-TERM DEBT







# LIQUIDITY



### STRATEGIC INITIATIVE #3 — ENHANCE MEMBER EDUCATION AND COMMUNICATION

### **Days Cash on Hand**

| \$<br>5,315,790  |
|------------------|
| \$<br>10,143,059 |
| 16               |
| \$<br>6,031,437  |
| \$<br>509,885    |
| \$<br>-          |
| \$<br>15,000,000 |
| \$               |

# CASH FLOW – SOURCES & USES







# JPEC SALES TRENDS (NET OF BLOCKWARE)





# JPEC PURCHASED POWER (NET OF BLOCKWARE)

Pr



### BLOCKWARE – KWHVS. GROSS MARGIN





# FAC RATE HISTORY





# GROSS REVENUE BY CLASS





### CAPITAL EXPENDITURES





### BORROWER DESIGNATION

Kentucky 20 McCracken

#### BORROWER NAME

FINANCIAL AND STATISTICAL REPORT

Jackson Purchase Energy Corporation

ENDING DATE

October 31, 2022

#### CERTIFICATION

We hereby certify that the entries in this report are in accordance with the accounts and other records of the system and reflect the status of the system to the best of our knowledge and belief.

Signature of

e Manager or Accountage

Signature of Manager

12/2/2022

Date

12/2/2022

Date

### PART A. STATEMENT OF OPERATIONS

| ITEM                                                   | LAST YEAR  | THIS YEAR   | BUDGET     | THIS MONTH |  |
|--------------------------------------------------------|------------|--------