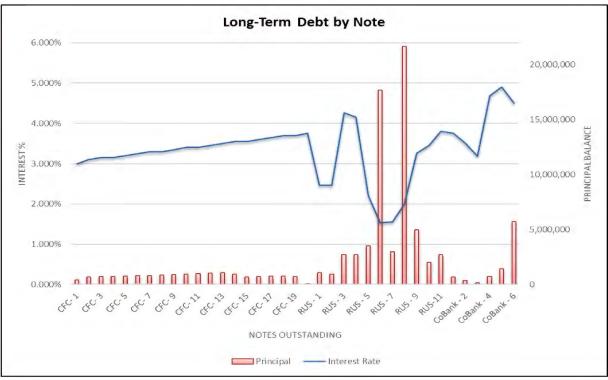

k Depreciation Expense, Interest Expense and Other is favorable to budget \$112k Total Margins are (\$1,012k) unfavorable to budget @ (\$88k)

# CONTROLLABLE COSTS VS BUDGET



### STRATEGIC INITIATIVE #3 — ENHANCE MEMBER EDUCATION AND COMMUNICATION

### **Total Operations & Maintenance - less PP**

|        | December YTD |            |                |  |  |  |  |
|--------|--------------|------------|----------------|--|--|--|--|
| Actual |              | Budget     | Variance F/(U) |  |  |  |  |
| 2019   | 10,785,517   | 12,459,161 | 1,673,644      |  |  |  |  |
| 2020   | 11,352,223   | 12,348,690 | 996,467        |  |  |  |  |
| 2021   | 11,927,026   | 13,011,615 | 1,084,589      |  |  |  |  |
| 2022   | 15,390,061   | 17,508,624 | 2,118,563      |  |  |  |  |

# LONG-TERM DEBT







# LIQUIDITY



### STRATEGIC INITIATIVE #3 – ENHANCE MEMBER EDUCATION AND COMMUNICATION

### **Days Cash on Hand**

| Cash Balance, 12/31/22           | Ş  | 5,039,901  |
|----------------------------------|----|------------|
| Checks total for month           | \$ | 8,490,129  |
| Days Cash on Hand                |    | 18         |
| Power Bill for Month             | \$ | 4,813,047  |
| Temporary Cash Investments (CFC) | \$ | 1,001,804  |
| Line of Credit Used              | \$ | -          |
| Line of Credit Available         | \$ | 15,000,000 |

# CASH FLOW – SOURCES & USES







# JPEC SALES TRENDS (NET OF BLOCKWARE)





# JPEC PURCHASED POWER (NET OF BLOCKWARE)

PEC



# BLOCKWARE – KWHVS. GROSS MARGIN





### FAC Rate/kWh (0.010000)(0.005000)0.015000 0.005000 0.010000 0.020000