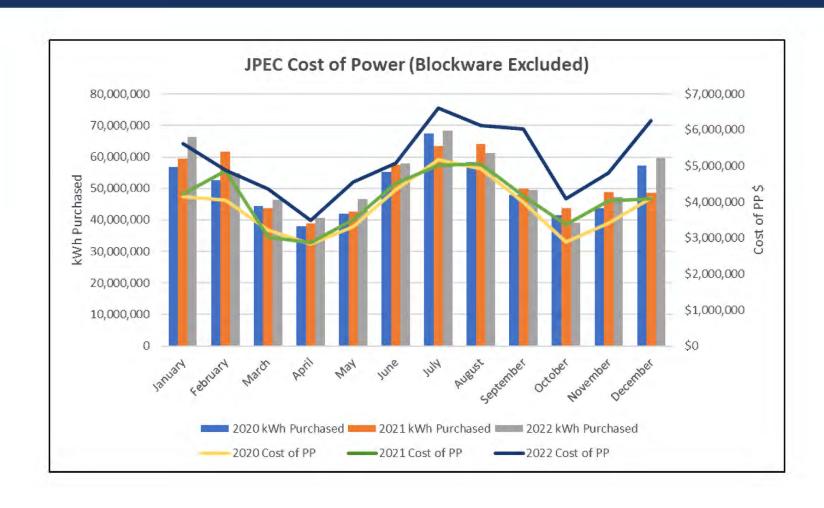

89      |  |  |  |  |
| 2022   | 15,390,061   | 17,508,624 | 2,118,563      |  |  |  |  |

# LONG-TERM DEBT







# LIQUIDITY



### STRATEGIC INITIATIVE #3 – ENHANCE MEMBER EDUCATION AND COMMUNICATION

### **Days Cash on Hand**

| Cash Balance, 12/31/22           | Ş  | 5,039,901  |
|----------------------------------|----|------------|
| Checks total for month           | \$ | 8,490,129  |
| Days Cash on Hand                |    | 18         |
| Power Bill for Month             | \$ | 4,813,047  |
| Temporary Cash Investments (CFC) | \$ | 1,001,804  |
| Line of Credit Used              | \$ | -          |
| Line of Credit Available         | \$ | 15,000,000 |

# CASH FLOW – SOURCES & USES







# JPEC SALES TRENDS (NET OF BLOCKWARE)





# JPEC PURCHASED POWER (NET OF BLOCKWARE)

PEC



# BLOCKWARE – KWHVS. GROSS MARGIN





### FAC Rate/kWh (0.010000)(0.005000)0.015000 0.005000 0.010000 0.020000 0.025000 0.030000 0.035000 0.040000 Mar-21 Apr May-Jul-21 Aug-21 **FAC Rate History** Sep-21 Oct-21 Nov-21 Dec-21 Jan-22 Feb-22 Mar-22 Apr-22 May-22 Jun-22 Jul-22 Aug-22 Sep-22 Oct-22 Nov-22 Dec-22

# FAC RATE HISTORY





# RESIDENTIAL SALES TREND







# GROSS REVENUE BY CLASS





# CAPITAL EXPENDITURES





### BORROWER DESIGNATION

Kentucky 20 McCracken

### BORROWER NAME

Jackson Purchase Energy Corporation

ENDING DATE

December 31, 2022

### CERTIFICATION

We hereby certify that the entries in this report are in accordance with the accounts and other records of the system and reflect the status of the system to the best of our knowledge and belief.

Signature

FINANCIA