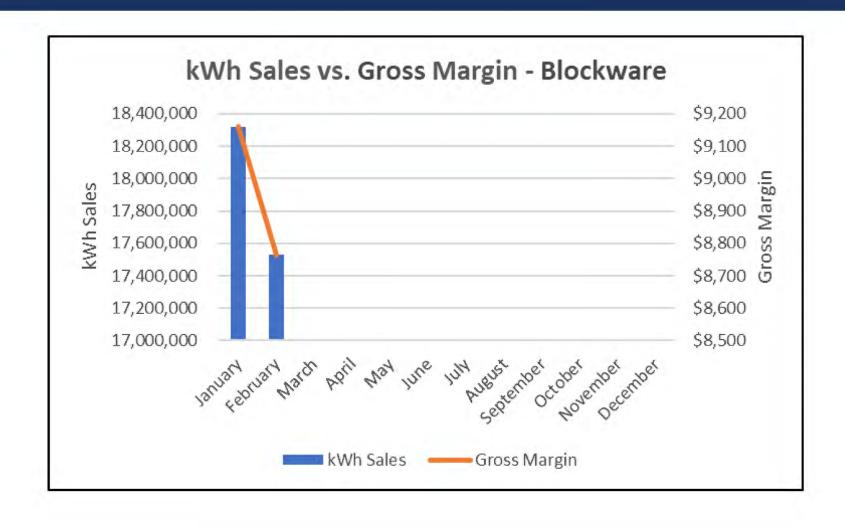

RM DEBT







# LIQUIDITY



## STRATEGIC INITIATIVE #3 – ENHANCE MEMBER EDUCATION AND COMMUNICATION

## **Days Cash on Hand**

| Cash Balance, 02/28/23           | \$<br>6,477,821  |
|----------------------------------|------------------|
| Average Cash Balance             | \$<br>5,817,163  |
| Checks total for month           | \$<br>8,618,136  |
| Days Cash on Hand                | 20               |
| Power Bill for Month             | \$<br>5,428,936  |
| Temporary Cash Investments (CFC) | \$<br>-          |
| Line of Credit Used              | \$<br>-          |
| Line of Credit Available         | \$<br>15,000,000 |

# CASH FLOW – SOURCES & USES







# JPEC SALES TRENDS (BLOCKWARE EXCLUDED)





# JPEC PURCHASED POWER (BLOCKWARE EXCLUDED)



# BLOCKWARE – KWHVS. GROSS MARGIN





### FAC Rate/kWh (0.010000) (0.005000)0.005000 0.015000 0.020000 0.040000 0.010000 0.025000 0.030000 0.035000 Mar-21 Jul-21 Aug-21 Sep-21 Oct-21 **FAC Rate History** Nov-21 Dec-21 Jan-22 Feb-22 Mar-22 Apr-22 May-22 Jun-22 Jul-22 Aug-22 Sep-22 Oct-22 Nov-22 Dec-22 Jan-23 Feb-23





# GROSS REVENUE BY CLASS





# CAPITAL EXPENDITURES





# BALANCE SHEET BREAKDOWN





#### BORROWER DESIGNATION

Kentucky 20 McCracken

#### BORROWER NAME

Jackson Purchase Energy Corporation

#### ENDING DATE

February 28, 2023

#### CERTIFICATION

We hereby certify that the entries in this report are in accordance with the accounts and other records of the system and reflect

Signature of Office Manager or Accountant

FINANCIAL AND STATISTICAL REPORT

Date

Date

Signature of Manager

3-21-2023

Date

###