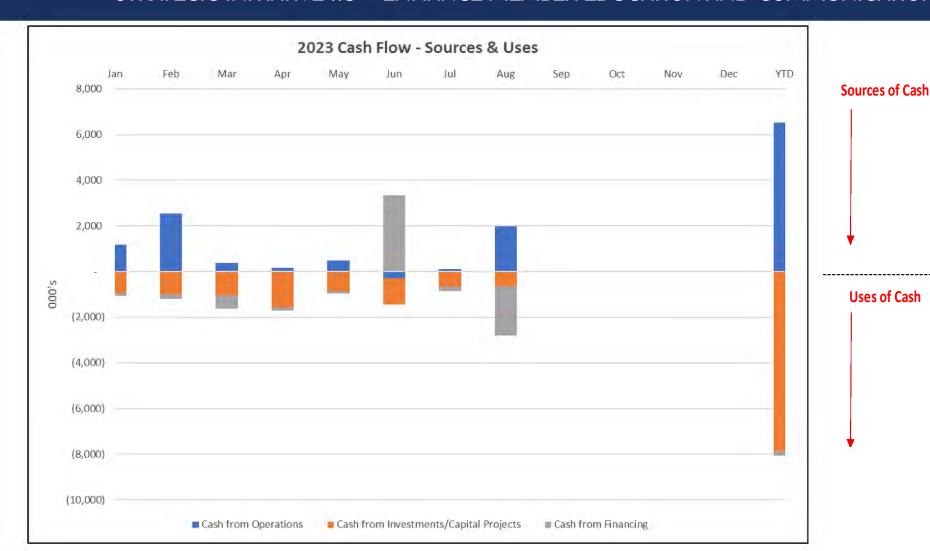

# CASH FLOW – SOURCES & USES

STRATEGIC INITIATIVE #3 - ENHANCE MEMBER EDUCATION AND COMMUNICATION

**Uses of Cash** 