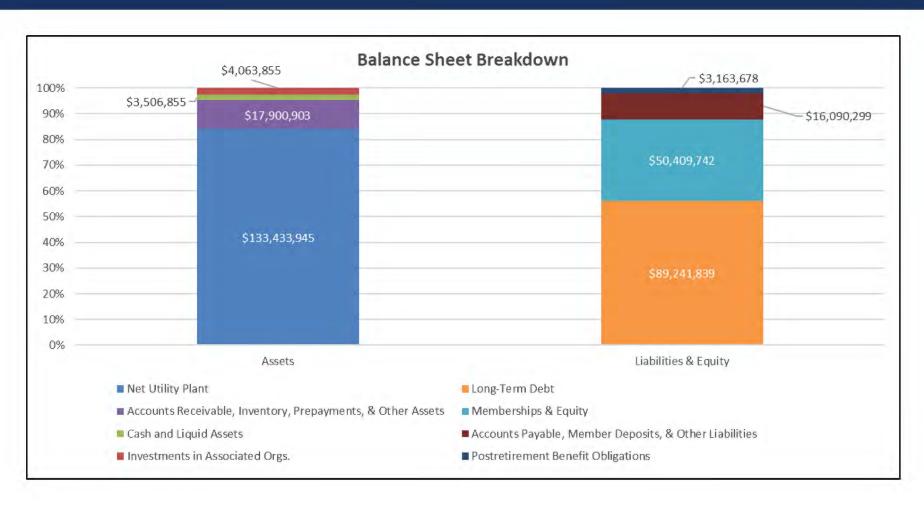

| 14        |                                            |    |           |  |  |
|                            |    |           |                                            |    |           |  |  |

6,870,371

Power Bill for Month (Including Blockware) \$

# LIQUIDITY – LINE OF CREDIT ACTIVITY





- \$4.5M of \$5M (CFC LOC) utilized
- \$0 of \$10M (CoBank LOC) utilized
- \$11,619.86 total interest accrued during this time frame
  - 7.25% interest

# CASH FLOW – SOURCES & USES





# JPEC SALES TRENDS (BLOCKWARE EXCLUDED)





# JPEC PURCHASED POWER (BLOCKWARE EXCLUDED)



# BLOCKWARE – KWHVS. GROSS MARGIN







# FAC RATE HISTORY STRATEGIC INITIATIVE #3 — ENHANCE MEMBER EDUCATION AND COMMUNICATION



# GROSS REVENUE BY CLASS





# CAPITAL EXPENDITURES





# BALANCE SHEET BREAKDOWN





### BORROWER DESIGNATION

Kentucky 20 McCracken

### BORROWER NAME

Jackson Purchase Energy Corporation

### ENDING DATE

August 31, 2023

We hereby certify that the entries in this report are in accordance with the accounts and other records of the system and reflect

of the system to the best of our knowledge and belief.

FINANCIAL AND STATISTICAL REPORT

Signature of Manager

9 | 25 | 23 Date 9-25-23 Date

### PART A. STATEMENT OF OPERATIONS

|                                                        | YEAR-TO-DATE  |               |               |                |  |
|--------------------------------------------------------|---------------|---------------|---------------|----------------|--|
| ITEM                                                   | LAST YEAR (a) | THIS YEAR (b) | BUD