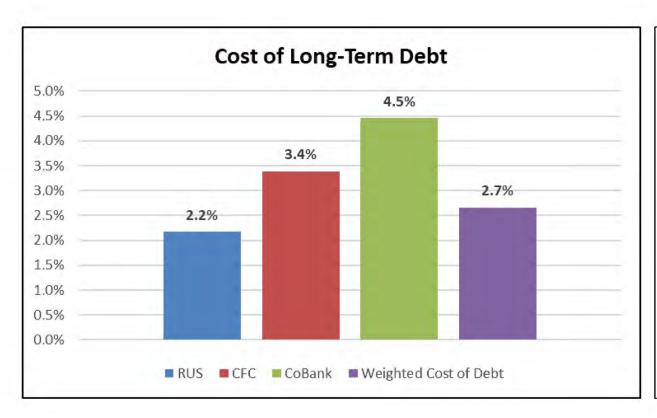

ON AND COMMUNICATION

### **Total Operations & Maintenance - less PP**

|      | September YTD |            |                | Year End   |            |                |  |
|------|---------------|------------|----------------|------------|------------|----------------|--|
|      | Actual        | Budget     | Variance F/(U) | Actual     | Budget     | Variance F/(U) |  |
| 2019 | 7,749,279     | 9,429,431  | 1,680,152      | 10,785,517 | 12,459,161 | 1,673,644      |  |
| 2020 | 8,723,892     | 9,335,314  | 611,422        | 11,352,224 | 12,348,689 | 996,465        |  |
| 2021 | 8,664,211     | 10,121,922 | 1,457,711      | 11,980,927 | 13,011,615 | 1,030,688      |  |
| 2022 | 11,999,324    | 13,454,550 | 1,455,226      |            |            |                |  |

# LONG-TERM DEBT







# LIQUIDITY



### STRATEGIC INITIATIVE #3 – ENHANCE MEMBER EDUCATION AND COMMUNICATION

### **Days Cash on Hand**

| Cash Balance, 09/30/22           | \$<br>5,242,591  |
|----------------------------------|------------------|
| Checks total for month           | \$<br>10,888,170 |
| Days Cash on Hand                | 14               |
| Power Bill for Month             | \$<br>6,128,040  |
| Temporary Cash Investments (CFC) | \$<br>2,018,736  |
| Line of Credit Used              | \$<br>-          |
| Line of Credit Available         | \$<br>15,000,000 |

# CASH FLOW – SOURCES & USES



STRATEGIC INITIATIVE #3 - ENHANCE MEMBER EDUCATION AND COMMUNICATION





**Uses of Cash** 

# JPEC SALES TRENDS (NET OF BLOCKWARE)





# JPEC PURCHASED POWER (NET OF BLOCKWARE)

PC



### BLOCKWARE