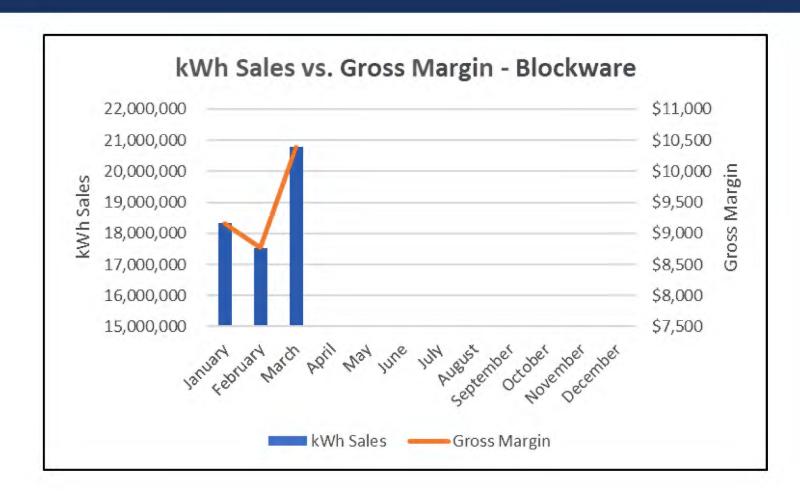

UNICATION

#### **Days Cash on Hand**

| Cash Balance, 03/31/23                     | \$<br>5,237,457  |
|--------------------------------------------|------------------|
| Average Cash Balance                       | \$<br>5,857,639  |
| Checks total for month                     | \$<br>8,627,586  |
| Days Cash on Hand                          | 20               |
| Power Bill for Month (Including Blockware) | \$<br>4,989,224  |
| Line of Credit Used                        | \$<br>-          |
| Line of Credit Available                   | \$<br>15,000,000 |
|                                            |                  |

# CASH FLOW – SOURCES & USES







# JPEC SALES TRENDS (BLOCKWARE EXCLUDED)





# JPEC PURCHASED POWER (BLOCKWARE EXCLUDED)



# BLOCKWARE – KWHVS. GROSS MARGIN





#### FAC Rate/kWh (0.005000)0.005000 0.010000 0.015000 0.020000 0.025000 0.030000 0.035000 0.040000 Apr-27 Jul-21 Aug-21 Sep-23 Oct-21 Nov-21 **FAC Rate History** Dec-21 Jan-22 Feb-22 Mar-22 Apr-22 May-22 Jun-22 Jul-22 Aug-22 Sep-22 Oct-22 Nov-22 Dec-22 Jan-23 Feb-23 Mar-23

# FAC RATE HISTORY STRATEGIC INITIATIVE #3 — ENHANCE MEMBER EDUCATION AND COMMUNICATION



# GROSS REVENUE BY CLASS





# CAPITAL EXPENDITURES





# BALANCE SHEET BREAKDOWN





#### BORROWER DESIGNATION

Kentucky 20 McCracken

#### BORROWER NAME

Juckson Purchase Energy Corporation ENDING DATE

March 31, 2023

#### CERTIFICATION

We hereby certify that the entries in this report are in accordance with the accounts and other records of the system and reflect

FINANCIAL AND STATISTICAL REPORT

Signature of Offi

Sig