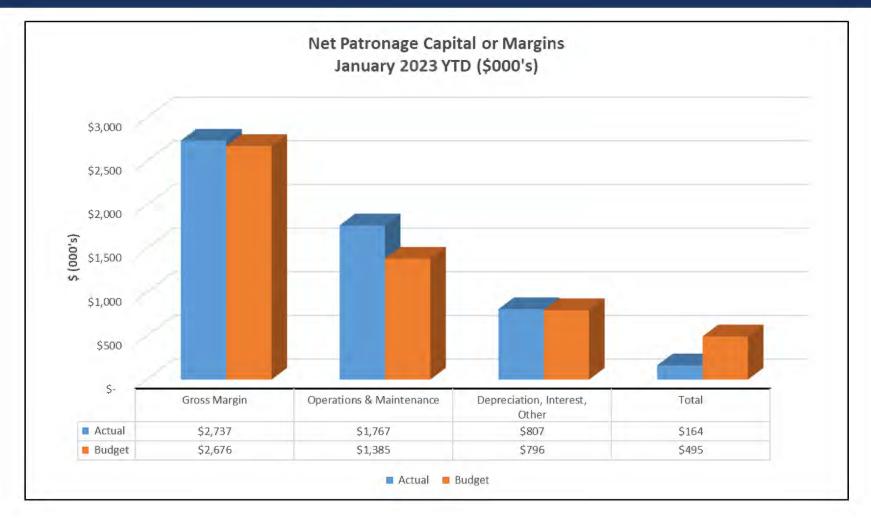

### MARGINS COMPARED TO BUDGET

STRATEGIC INITIATIVE #3 – ENHANCE MEMBER EDUCATION AND COMMUNICATION

Gross Margin (Revenue less Purchased Power) is (\$2,720) unfavorable to budget Operations & Maintenance is favorable to budget \$1,455 Depreciation Expense, Interest Expense and Other is favorable to budget \$153 Total Margins are (\$1,111) unfavorable to budget @ (\$58)