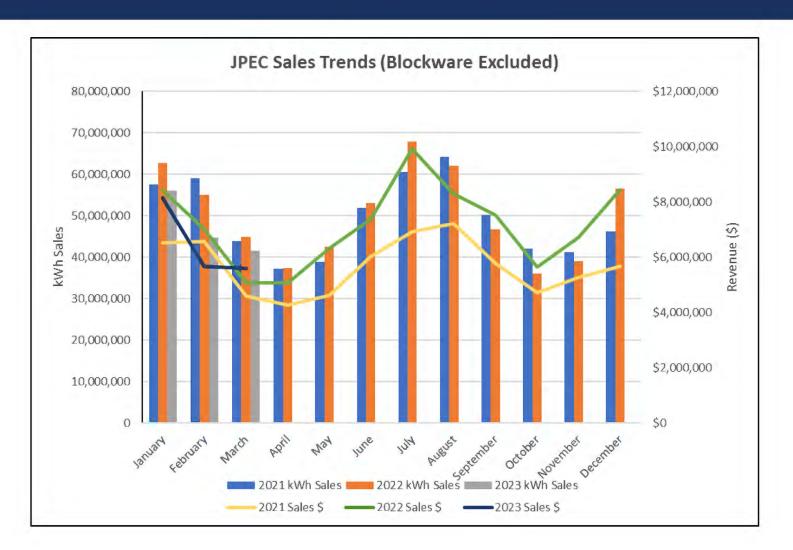

# LIQUIDITY



### STRATEGIC INITIATIVE #3 — ENHANCE MEMBER EDUCATION AND COMMUNICATION

#### **Days Cash on Hand**

| Cash Balance, 03/31/23                     | \$<br>5,237,457  |
|--------------------------------------------|------------------|
| Average Cash Balance                       | \$<br>5,857,639  |
| Checks total for month                     | \$<br>8,627,586  |
| Days Cash on Hand                          | 20               |
| Power Bill for Month (Including Blockware) | \$<br>4,989,224  |
| Line of Credit Used                        | \$<br>-          |
| Line of Credit Available                   | \$<br>15,000,000 |
|                                            |                  |

# CASH FLOW – SOURCES & USES







# JPEC SALES TRENDS (BLOCKWARE EXCLUDED)





# JPEC PURCHASED POWER (BLOCKWARE EXCLUDED)



# BLOCKWARE – KWHVS. GROSS MARGIN





#### FAC Rate/kWh (0.005000)0.005000 0.010000 0.015000 0.020000 0.025000 0.030000 0.035000 0.040000 Apr-27 Jul-21 Aug-21 Sep-23 Oct-21 Nov-21 **FAC Rate History** Dec-21 Jan-22 Feb-22 Mar-22 Apr-22 May-22 Jun-22 Jul-22 Aug-22 Sep-22 Oct-22 Nov-22 Dec-22 Jan-23 Feb-23 Mar-23

# FAC RATE HISTORY STRATEGIC INITIATIVE #3 — ENHANCE MEMBER EDUCATION AND COMMUNICATION



# GROSS REVENUE BY CLASS





# CAPITAL EXPENDITURES





# BALANCE SHEET BREAKDOWN





#### BORROWER DESIGNATION

Kentucky 20 McCracken

#### BORROWER NAME

Juckson Purchase Energy Corporation ENDING DATE

March 31, 2023

#### CERTIFICATION

We hereby certify that the entries in this report are in accordance with the accounts and other recor