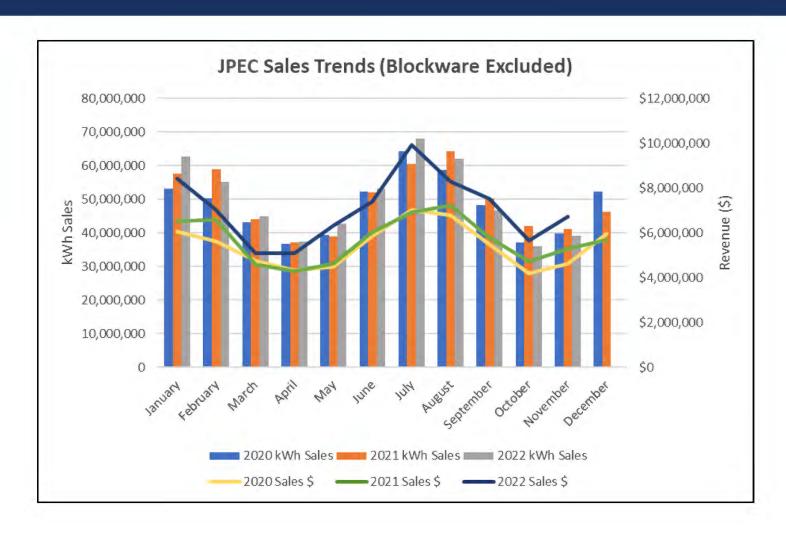

615 | 1,030,688      |  |  |
| 2022 | 14,324,594 | 16,004,755   | 1,680,161      |            |            |                |  |  |

# LONG-TERM DEBT







# LIQUIDITY



### STRATEGIC INITIATIVE #3 — ENHANCE MEMBER EDUCATION AND COMMUNICATION

### **Days Cash on Hand**

| Cash Balance, 11/30/22           | \$<br>5,045,459  |
|----------------------------------|------------------|
| Checks total for month           | \$<br>7,629,259  |
| Days Cash on Hand                | 20               |
| Power Bill for Month             | \$<br>4,094,484  |
| Temporary Cash Investments (CFC) | \$<br>-          |
| Line of Credit Used              | \$<br>-          |
| Line of Credit Available         | \$<br>15,000,000 |

# CASH FLOW – SOURCES & USES







# JPEC SALES TRENDS (NET OF BLOCKWARE)





# JPEC PURCHASED POWER (NET OF BLOCKWARE)





### BLOCKWARE – KWHVS. GROSS MARGIN





# FAC RATE HISTORY





# GROSS REVENUE BY CLASS





# CAPITAL EXPENDITURES





### BORROWER DESIGNATION

Kentucky 20 McCracken

### BORROWER NAME

FINANCIAL AND STATISTICAL REPORT

Jackson Purchase Energy Corporation

ENDING DATE

November 30, 2022

### CERTIFICATION

We hereby certify that the entries in this report are in accordance with the accounts and other records of the system and reflect

the status of the system to the best of our knowledge and belief.

Signature of Office Manager or Accountant

Signature of Manager

12/29/2022

Date

12/29/2022

PART A. STATEMENT OF OPERATIONS

| ITEM                                                   | LAST YEAR (a) | THIS YEAR (b) | BUDGET<br>(c) | THIS