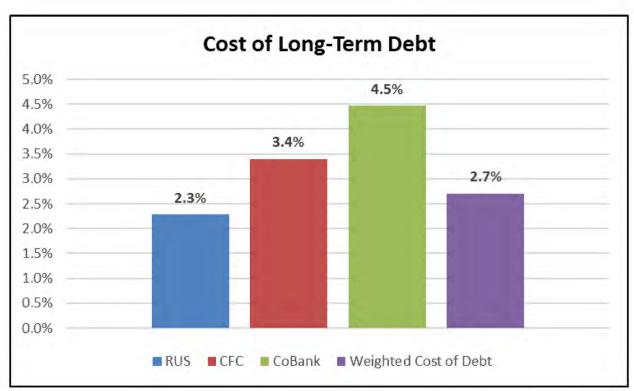

ENHANCE MEMBER EDUCATION AND COMMUNICATION

## **Total Operations & Maintenance - less PP**

| - 1  | February YTD |           |                | Year End   |              |                |
|------|--------------|-----------|----------------|------------|--------------|----------------|
|      | Actual       | Budget    | Variance F/(U) | Actual     | Budget       | Variance F/(U) |
| 2020 | 1,928,653    | 2,079,480 | 150,827        | 11,352,223 | 12,348,690   | 996,467        |
| 2021 | 1,898,247    | 2,226,352 | 328,105        | 11,927,026 | 13,011,615   | 1,084,589      |
| 2022 | 2,443,189    | 2,962,143 | 518,954        | 15,390,061 | 17,508,624   | 2,118,563      |
| 2023 | 3,173,019    | 2,765,613 | (407,406)      | 3,173,019  | Cycle 1981-1 | 3              |

# LONG-TERM DEBT







# LIQUIDITY



## STRATEGIC INITIATIVE #3 – ENHANCE MEMBER EDUCATION AND COMMUNICATION

## **Days Cash on Hand**

| Cash Balance, 02/28/23           | \$<br>6,477,821  |
|----------------------------------|------------------|
| Average Cash Balance             | \$<br>5,817,163  |
| Checks total for month           | \$<br>8,618,136  |
| Days Cash on Hand                | 20               |
| Power Bill for Month             | \$<br>5,428,936  |
| Temporary Cash Investments (CFC) | \$<br>-          |
| Line of Credit Used              | \$<br>-          |
| Line of Credit Available         | \$<br>15,000,000 |

# CASH FLOW – SOURCES & USES







# JPEC SALES TRENDS (BLOCKWARE EXCLUDED)





# JPEC PURCHASED POWER (BLOCKWARE EXCLUDED)



# BLOCKWARE – KWHVS. GROSS MARGIN





### FAC R