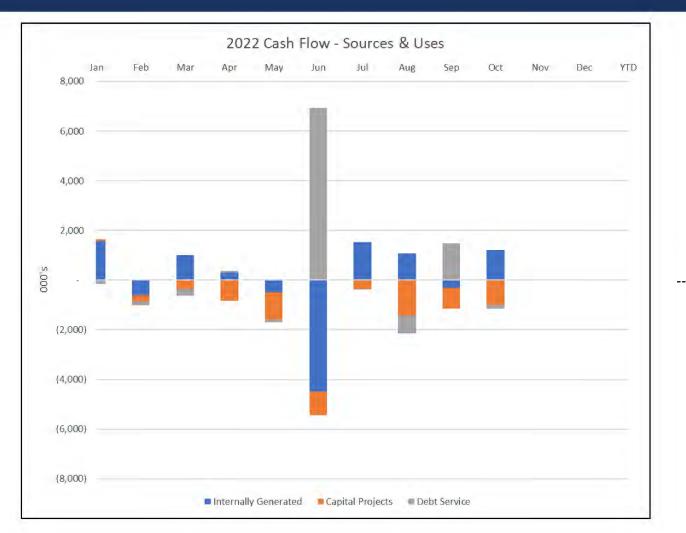

e F/(U) | Actual     | Budget     | Variance F/(U) |
| 2019 | 8,624,035  | 10,456,030  | 1,831,995      | 10,785,517 | 12,459,161 | 1,673,644      |
| 2020 | 7,902,231  | 10,337,101  | 2,434,870      | 11,352,224 | 12,348,689 | 996,465        |
| 2021 | 9,791,979  | 11,082,049  | 1,290,070      | 11,980,927 | 13,011,615 | 1,030,688      |
| 2022 | 13,222,437 | 14,729,086  | 1,506,649      |            |            |                |

# LONG-TERM DEBT







# LIQUIDITY



### STRATEGIC INITIATIVE #3 — ENHANCE MEMBER EDUCATION AND COMMUNICATION

### **Days Cash on Hand**

| \$<br>5,315,790  |
|------------------|
| \$<br>10,143,059 |
| 16               |
| \$<br>6,031,437  |
| \$<br>509,885    |
| \$<br>-          |
| \$<br>15,000,000 |
| \$               |

# CASH FLOW – SOURCES & USES







# JPEC SALES TRENDS (NET OF BLOCKWARE)





# JPEC PURCHASED POWER (NET OF BLOCKWARE)

Pr



### BLOCKWARE – KWHVS. GROSS MARGIN





# FAC RATE HISTORY





# GROSS REVENUE BY CLASS





### CAPITAL EXPENDITURES





### BORROWER DESIGNATION

Kentucky 20 McCracken

#### BORROWER NAME

FINANCIAL AND STATISTICAL REPORT

Jackson Purchase Energy Corporation

ENDING DATE

October 31, 2022

#### CERTIFICATION

We hereby certify that the entries in this report are in accordance with the accounts and other records of the system and reflect the status of the system to the best of our knowledge and belief.

Signature of

e Manager or Accountage

Signature of Manager

12/2/2022

Date

12/2/2022

Date

### PART A. STATEMENT OF OPERATIONS

| ITEM                                                   |