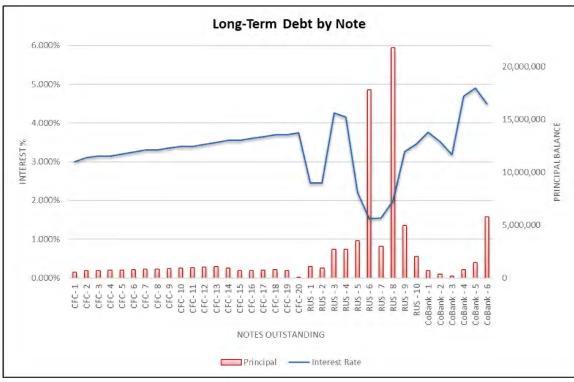

ATIVE #3 — ENHANCE MEMBER EDUCATION AND COMMUNICATION

### **Total Operations & Maintenance - less PP**

| 1    |            | October YTD |                |            | Year End   |                |
|------|------------|-------------|----------------|------------|------------|----------------|
|      | Actual     | Budget      | Variance F/(U) | Actual     | Budget     | Variance F/(U) |
| 2019 | 8,624,035  | 10,456,030  | 1,831,995      | 10,785,517 | 12,459,161 | 1,673,644      |
| 2020 | 7,902,231  | 10,337,101  | 2,434,870      | 11,352,224 | 12,348,689 | 996,465        |
| 2021 | 9,791,979  | 11,082,049  | 1,290,070      | 11,980,927 | 13,011,615 | 1,030,688      |
| 2022 | 13,222,437 | 14,729,086  | 1,506,649      |            |            |                |

# LONG-TERM DEBT







# LIQUIDITY



### STRATEGIC INITIATIVE #3 — ENHANCE MEMBER EDUCATION AND COMMUNICATION

### **Days Cash on Hand**

| \$<br>5,315,790  |
|------------------|
| \$<br>10,143,059 |
| 16               |
| \$<br>6,031,437  |
| \$<br>509,885    |
| \$<br>-          |
| \$<br>15,000,000 |
| \$               |

# CASH FLOW – SOURCES & USES







# JPEC SALES TRENDS (NET OF BLOCKWARE)





# JPEC PURCHASED POWER (NET OF BLOCKWARE)

Pr



### BLOCKWARE – KWHVS. GROSS MARGIN





# FAC RATE HISTORY





# GROSS REVENUE BY CLASS





### CAPITAL EXPENDITURES





### BORROWER DESIGNATION

Kentucky 20 McCracken

#### BORROWER NAME

FINANCIAL AND STATISTICAL REPORT

Jackson Purchase Energy Corporation

ENDING DATE

October 31, 2022

#### CERTIFICATION

We hereby certify that the entries in this repo