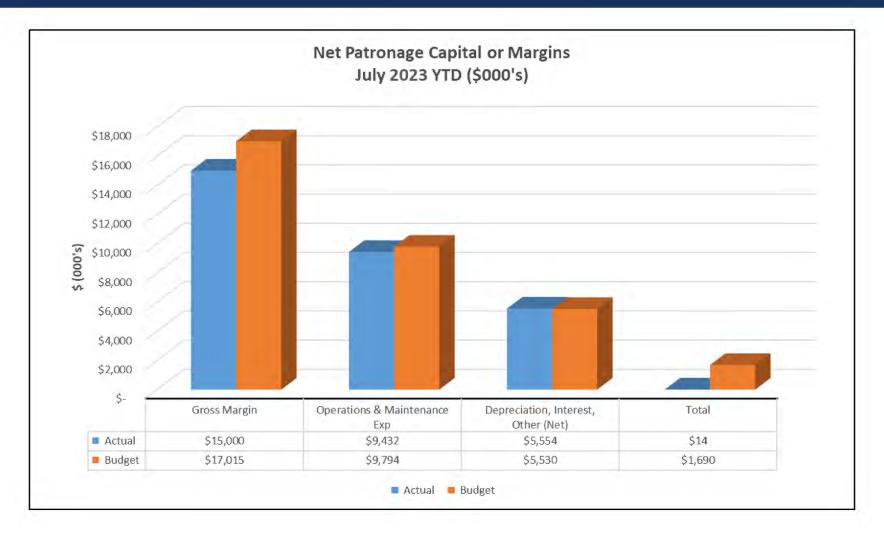

### MARGINS COMPARED TO BUDGET

STRATEGIC INITIATIVE #3 – ENHANCE MEMBER EDUCATION AND COMMUNICATION

Gross Margin (Revenue less Purchased Power) is (\$2,720) unfavorable to budget Operations & Maintenance is favorable to budget \$1,455 Depreciation Expense, Interest Expense and Other is favorable to budget \$153 Total Margins are (\$1,111) unfavorable to budget @ (\$58)