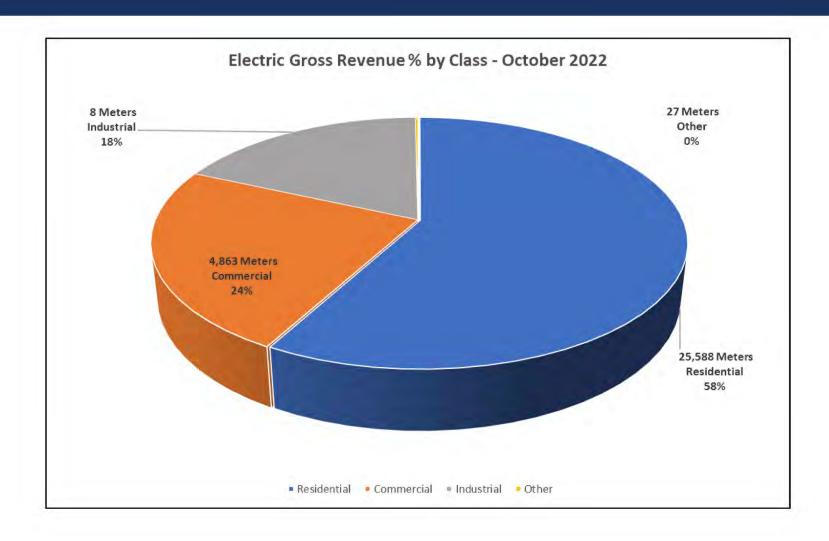

,870      | 11,352,224 | 12,348,689 | 996,465        |
| 2021 | 9,791,979  | 11,082,049  | 1,290,070      | 11,980,927 | 13,011,615 | 1,030,688      |
| 2022 | 13,222,437 | 14,729,086  | 1,506,649      |            |            |                |

# LONG-TERM DEBT







# LIQUIDITY



### STRATEGIC INITIATIVE #3 — ENHANCE MEMBER EDUCATION AND COMMUNICATION

### **Days Cash on Hand**

| \$<br>5,315,790  |
|------------------|
| \$<br>10,143,059 |
| 16               |
| \$<br>6,031,437  |
| \$<br>509,885    |
| \$<br>-          |
| \$<br>15,000,000 |
| \$               |

# CASH FLOW – SOURCES & USES







# JPEC SALES TRENDS (NET OF BLOCKWARE)





# JPEC PURCHASED POWER (NET OF BLOCKWARE)

Pr



### BLOCKWARE – KWHVS. GROSS MARGIN





# FAC RATE HISTORY





# GROSS REVENUE BY CLASS





### CAPITAL EXPENDITURES





### BORROWER DESIGNATION

Kentucky 20 McCracken

#### BORROWER NAME

FINANCIAL AND STATISTICAL REPORT

Jackson Purchase Energy Corporation

ENDING DATE

October 31, 2022

#### CERTIFICATION

We hereby certify that the entries in this report are in accordance with the accounts and other records of the system and reflect the status of the system to the best of our knowledge and belief.

Signature of

e Manager or Accountage

Signature of Manager

12/2/2022

Date

12/2/2022

Date

### PART A. STATEMENT OF OPERATIONS

| ITEM                                                   | LAST YEAR  | THIS YEAR   | BUDGET     | THIS MONTH |  |
|--------------------------------------------------------|------------|-------------|------------|------------|--|
|