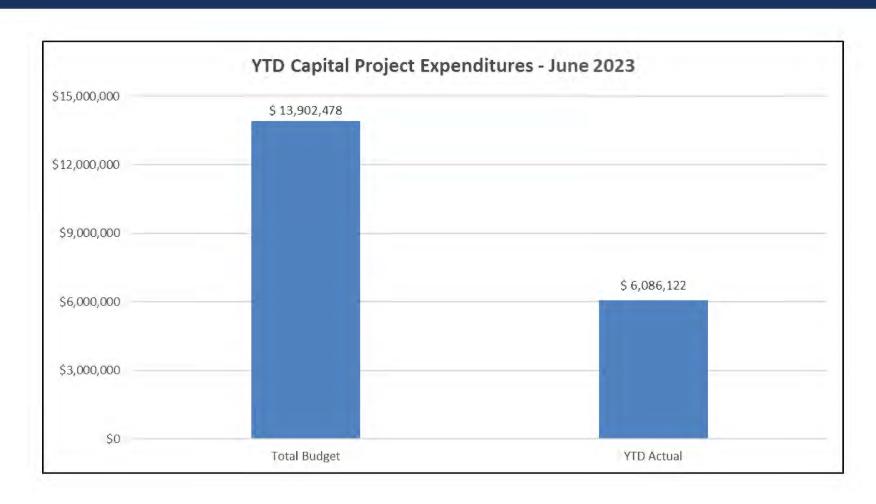

7 |
| -         |
| 5,000,000 |
|           |

### CASH FLOW – SOURCES & USES



STRATEGIC INITIATIVE #3 — ENHANCE MEMBER EDUCATION AND COMMUNICATION





### JPEC SALES TRENDS (BLOCKWARE EXCLUDED)



STRATEGIC INITIATIVE #3 - ENHANCE MEMBER EDUCATION AND COMMUNICATION



# JPEC PURCHASED POWER (BLOCKWARE EXCLUDED)



### BLOCKWARE – KWHVS. GROSS MARGIN





### FAC Rate/kWh (0.005000) 0.005000 0.010000 0.020000 0.025000 0.030000 0.035000 0.015000 0.040000 Jul-21 Aug-21 Sep-22 Oct-21 Nov-21 Dec-21 Jan-22 Feb-22 **FAC Rate History** Mar-22 Apr-22 May-22 Jun-22 Jul-22 Aug-22 Sep-22 Oct-22 Nov-22 Dec-22 Jan-23 Feb-23 Mar-23 Apr-23 May-23 Jun-23

# FAC RATE HISTORY STRATEGIC INITIATIVE #3 — ENHANCE MEMBER EDUCATION AND COMMUNICATION



# GROSS REVENUE BY CLASS





### CAPITAL EXPENDITURES





### BALANCE SHEET BREAKDOWN





### BORROWER DESIGNATION

Kentucky 20 McCracken

### BORROWER NAME

FINANCIAL AND STATISTICAL REPORT

Jackson Purchase Energy Corporation ENDING DATE

June 30, 2023

### CERTIFICATION

We hereby certify that the entries in this report are in accordance with the accounts and other records of the system and reflect the status of the system to the best of our knowledge and belief.

Signature of Manager

7/31/23
Date
7-31-23
Date

### PART A. STATEMENT OF OPERATIONS

|                                                        |            | YEAR-TO-DATE |            |            |  |  |  |
|--------------------------------------------------------|------------|--------------|------------|------------|--|--|--|
| ITEM