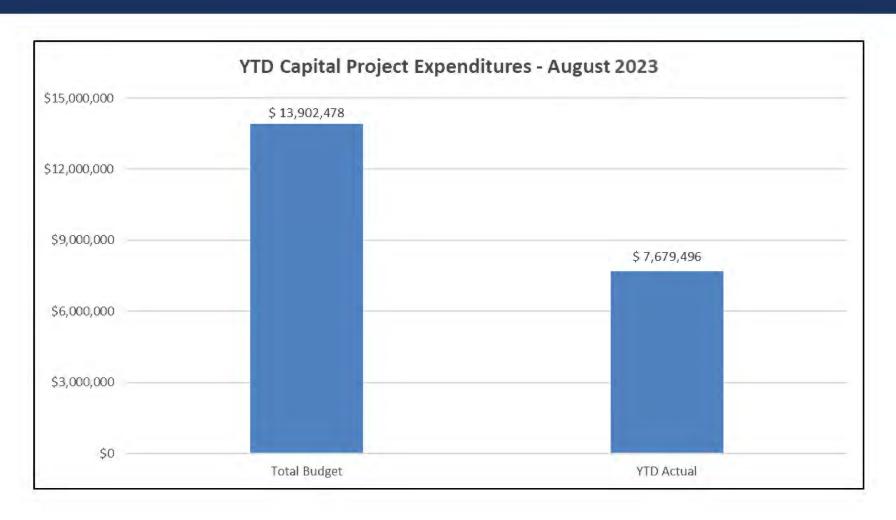

Days Cash on Hand          |    | 14        |                                            |    |           |  |  |
|                            |    |           |                                            |    |           |  |  |

6,870,371

Power Bill for Month (Including Blockware) \$

# LIQUIDITY – LINE OF CREDIT ACTIVITY





- \$4.5M of \$5M (CFC LOC) utilized
- \$0 of \$10M (CoBank LOC) utilized
- \$11,619.86 total interest accrued during this time frame
  - 7.25% interest

# CASH FLOW – SOURCES & USES





# JPEC SALES TRENDS (BLOCKWARE EXCLUDED)





# JPEC PURCHASED POWER (BLOCKWARE EXCLUDED)



# BLOCKWARE – KWHVS. GROSS MARGIN







# FAC RATE HISTORY STRATEGIC INITIATIVE #3 — ENHANCE MEMBER EDUCATION AND COMMUNICATION



# GROSS REVENUE BY CLASS





# CAPITAL EXPENDITURES





# BALANCE SHEET BREAKDOWN





### BORROWER DESIGNATION

Kentucky 20 McCracken

### BORROWER NAME

Jackson Purchase Energy Corporation

### ENDING DATE

August 31, 2023

We hereby certify that the entries in this report are in accordance with the accounts and other records of the system and reflect

of the system to the best of our knowledge and belief.

FINANCIAL AND STATISTICAL REPORT

Signature of Manager

9 | 25 | 23 Date 9-25-23 Date

### PART A. STATEMENT OF OPERATIONS

|                                                        | YEAR-TO-DATE  |               |               |                |  |
|--------------------------------------------------------|---------------|---------------|---------------|----------------|--|
| ITEM                                                   | LAST