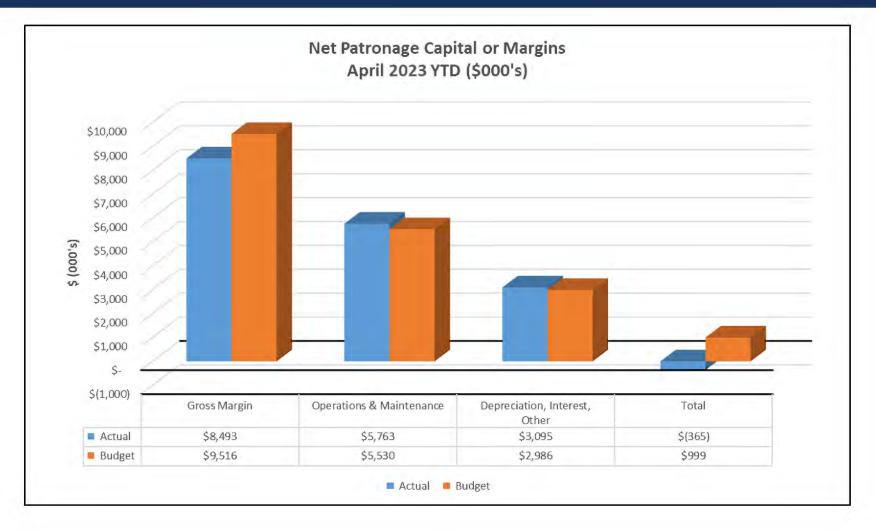

### MARGINS COMPARED TO BUDGET

STRATEGIC INITIATIVE #3 – ENHANCE MEMBER EDUCATION AND COMMUNICATION

Gross Margin (Revenue less Purchased Power) is (\$2,720) unfavorable to budget Operations & Maintenance is favorable to budget \$1,455 Depreciation Expense, Interest Expense and Other is favorable to budget \$153 Total Margins are (\$1,111) unfavorable to budget @ (\$58)