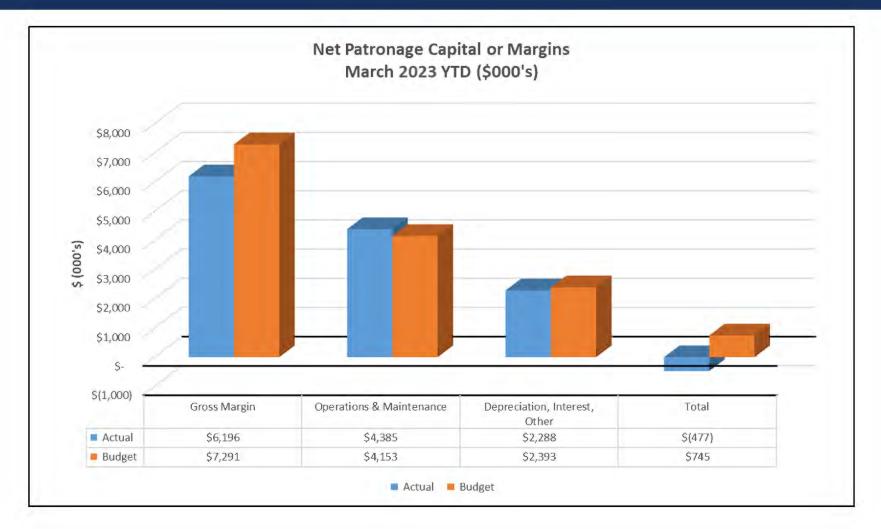

### MARGINS COMPARED TO BUDGET

STRATEGIC INITIATIVE #3 – ENHANCE MEMBER EDUCATION AND COMMUNICATION

Gross Margin (Revenue less Purchased Power) is (\$2,720) unfavorable to budget Operations & Maintenance is favorable to budget \$1,455 Depreciation Expense, Interest Expense and Other is favorable to budget \$153 Total Margins are (\$1,111) unfavorable to budget @ (\$58)