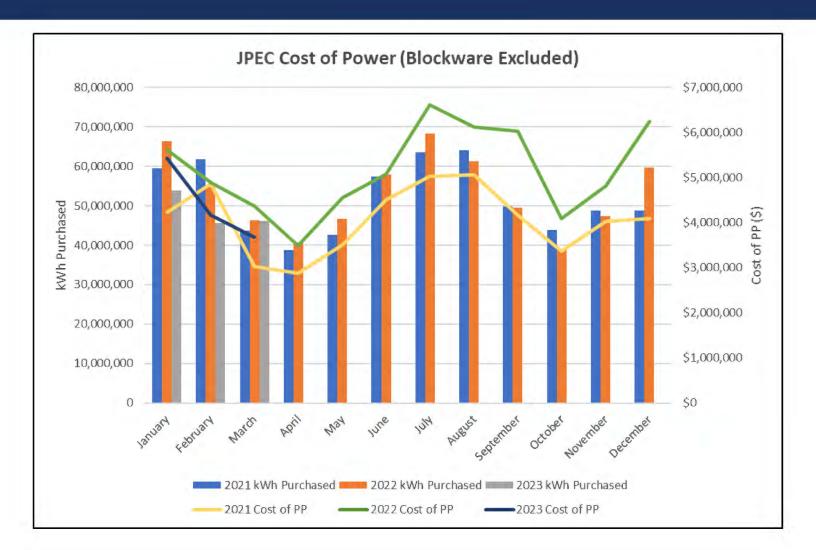

#3 — ENHANCE MEMBER EDUCATION AND COMMUNICATION

#### **Days Cash on Hand**

| Cash Balance, 03/31/23                     | \$<br>5,237,457  |
|--------------------------------------------|------------------|
| Average Cash Balance                       | \$<br>5,857,639  |
| Checks total for month                     | \$<br>8,627,586  |
| Days Cash on Hand                          | 20               |
| Power Bill for Month (Including Blockware) | \$<br>4,989,224  |
| Line of Credit Used                        | \$<br>-          |
| Line of Credit Available                   | \$<br>15,000,000 |
|                                            |                  |

# CASH FLOW – SOURCES & USES







# JPEC SALES TRENDS (BLOCKWARE EXCLUDED)





# JPEC PURCHASED POWER (BLOCKWARE EXCLUDED)



# BLOCKWARE – KWHVS. GROSS MARGIN





#### FAC Rate/kWh (0.005000)0.005000 0.010000 0.015000 0.020000 0.025000 0.030000 0.035000 0.040000 Apr-27 Jul-21 Aug-21 Sep-23 Oct-21 Nov-21 **FAC Rate History** Dec-21 Jan-22 Feb-22 Mar-22 Apr-22 May-22 Jun-22 Jul-22 Aug-22 Sep-22 Oct-22 Nov-22 Dec-22 Jan-23 Feb-23 Mar-23

# FAC RATE HISTORY STRATEGIC INITIATIVE #3 — ENHANCE MEMBER EDUCATION AND COMMUNICATION



# GROSS REVENUE BY CLASS





# CAPITAL EXPENDITURES





# BALANCE SHEET BREAKDOWN





#### BORROWER DESIGNATION

Kentucky 20 McCracken

#### BORROWER NAME

Juckson Purchase Energy Corporation ENDING DATE

March 31, 2023

#### CERTIFICATION

We hereby certify that the entries in this report are in accordance with the accounts and other records of the system and reflect

FINANCIAL AND STA