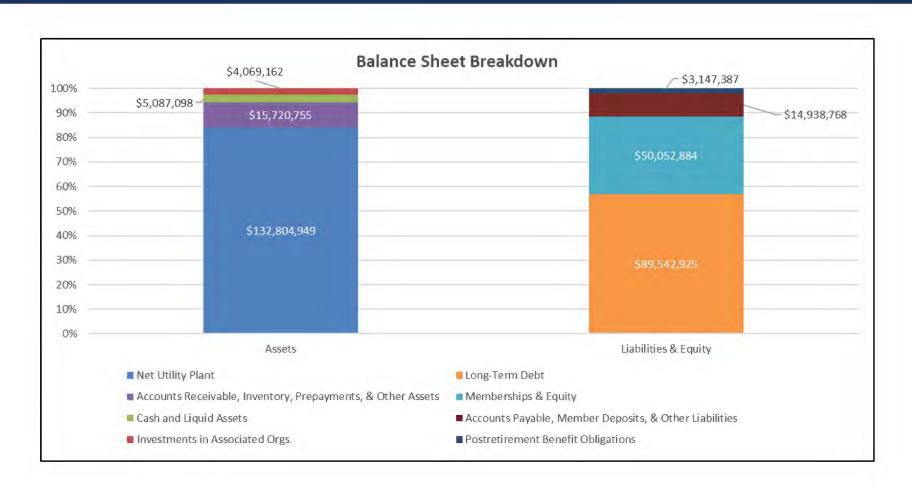

#### BORROWER DESIGNATION Kentucky 20 McCracken FINANCIAL AND STATISTICAL REPORT PERIOD ENDING 09/30/2022 PART C. BALANCE SHEET ASSETS AND OTHER DERITS LIABILITIES AND OTHER CREDITS 200,018,814 28. Memberships Total Utitlity Plant in Service 102,240 2. Construction Work in Progress 4.516.692 29. Patronage Capital 50,193,549 3. Total Utility Plant (1+2) 204,535,506 30. Operating Margins - Prior Years 0 78,382,041 31. Operating Margins - Current Year Accum. Provision for Depreciation and Amort (490,884)126,153,465 | 32. Non-Operating Margins 5. Net Utility Plant (3-4) 433,079 0 33. Other Margins & Equities Nonutility Property - Net 81,391 Investment in Subsidiary Companies 0 34. Total Margins & Equities (28 thru 33) 50,319,375 Invest, in Assoc. Org. - Patronage Capital \* 2,010,343 35. Long-Term Debt RUS 60,639,941 9. Invest. in Assoc. Org. - Other - General Funds (Payments-Unapplied (\$ 0 0 10. Invest in Assoc. Org. - Other - Nongeneral Funds 2.008.998 36. Long-Term Debt - Other (Net) 24,957,760 11. Investments in Economic Development Projects (Payments-Unapplied (\$ 0 0 12. Other Investments 0 37. Total Long-Term Debt (35+36) 85,597,701 0 38. Obligations Under Capital Leases 13. Special Funds 0 4.019.341 39. Accumulated Operating Provisions 14. Total Other Property & Investments (6 thru 13) 3,047,346 5,242,591 40. Total Other Noncurrent Liabilities (38+39) 15. Cash-General Funds 3,047,346 16. Cash-Construction Funds-Trustee 0 41. Notes Payable 0 17. Special Deposits 0 42. Accounts Payable 9,402,039 2,018,736 43. Consumers Deposits 18. Temporary Investments 5,145,240 19. Notes Receivable - Net 0 44. Other Current & Accrued Liabilities 1,691,120 7,498,821 45. Total Current & Accrued Liabilities (41 thru 44) 20. Accounts Receivable - Net Sales of Energy 16,238,399 19,037 46. Deferred Credits 21. Accounts Receivable - Net Other 96,568 22. Materials & Supplies - Electric and Other 3.066.422 47. Total Liabilities & Other Credits (34+37+40+45+46) 155,299,389 23. Prepayments 603,454 ESTIMATED CONTRIBUTIONS IN AID OF CONSTRUCTION 6,650,056 53. Balance Beginning of the Year 24. Other Current & Accrued Assets 14,419,327 54. Amount Received This Year (Net) 2,411,094 25,099,117 26. Deferred Debits 27,466 55. Total Contributions in Aid of Construction 16,830,421 27. Total Assets & Other Debits (5+14+25+26) 155,299,389 PART D. NOTES TO FINANCIAL STATEMENTS Part C - Estimated Contributions in Aid of Construction An accurate estimate of Contributions in Aid of Construction on plant cannot be made. The amount shown reflects contributions made since inception of tracking. THE SPACE BELOW IS PROVIDED FOR IMPORTANT NOTES REGARDING THE FINANCIAL STATEMENT CONTAINED IN THIS REPORT.