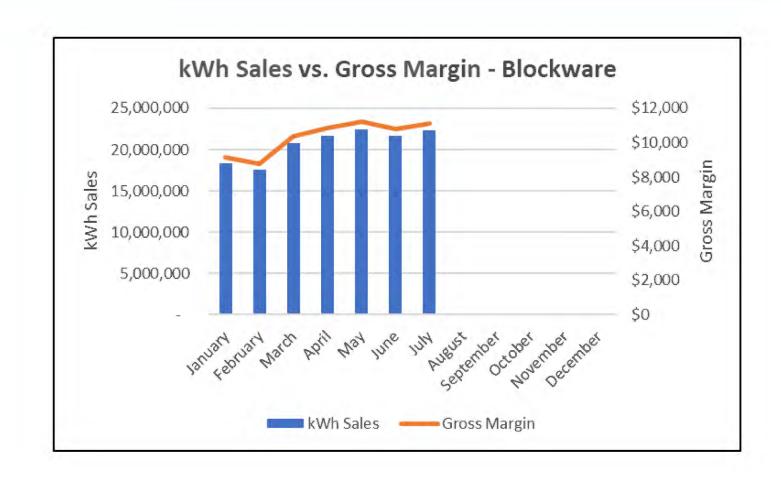

|    |            |
| Line of Credit Used                        | \$ | -          |
| Line of Credit Available                   | \$ | 15,000,000 |
|                                            |    |            |

### **Current Cash Balance:**

| Cash Balance, 9/15/23 | \$<br>2,896,084 |
|-----------------------|-----------------|
|                       |                 |

Line of Credit Balance, 9/15/23 \$

# LIQUIDITY – LINE OF CREDIT ACTIVITY







- \$2M of \$5M (CFC LOC) utilized
- \$0 of \$10M (CoBank LOC) utilized
- \$6,753.42 total interest accrued during this time frame
- 7.25% interest

### CASH FLOW – SOURCES & USES







# JPEC SALES TRENDS (BLOCKWARE EXCLUDED)





# JPEC PURCHASED POWER (BLOCKWARE EXCLUDED)



### BLOCKWARE – KWHVS. GROSS MARGIN





### FAC Rate/kWh (0.005000) 0.020000 0.005000 0.015000 0.035000 0.010000 0.025000 0.040000 0.030000 Aug-21 Sep-22 Nov-21 Dec-21 Jan-22 Feb-22 Mar-22 **FAC Rate History** Apr-22 May-22 Jun-22 Jul-22 Aug-22 Sep-22 Oct-22 Nov-22 Dec-22 Jan-23 Feb-23 Mar-23 Apr-23 May-23 Jun-23 Jul-23

# FAC RATE HISTORY STRATEGIC INITIATIVE #3 — ENHANCE MEMBER EDUCATION AND COMMUNICATION



### GROSS REVENUE BY CLASS





### CAPITAL EXPENDITURES





### BALANCE SHEET BREAKDOWN





### BORROWER DESIGNATION

Kentucky 20 McCracken

### BORROWER NAME

### FINANCIAL AND STATISTICAL REPORT

Jackson Purchase Energy Corporation

ENDING DATE

July 31, 2023

### CERTIFICATION

We hereby certify that the entries in this report are in accordance with the accounts and other records of the system and reflect the statu