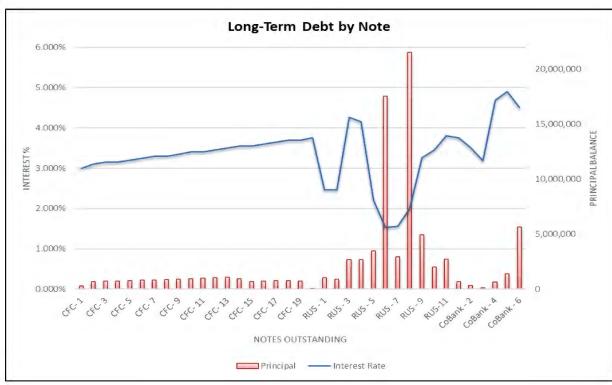

#### STRATEGIC INITIATIVE #3 — ENHANCE MEMBER EDUCATION AND COMMUNICATION

#### **Total Operations & Maintenance - less PP**

| 1    |           | March YTD |                |            | Year End   |                |
|------|-----------|-----------|----------------|------------|------------|----------------|
|      | Actual    | Budget    | Variance F/(U) | Actual     | Budget     | Variance F/(U) |
| 2020 | 2,957,822 | 3,141,272 | 183,450        | 11,352,223 | 12,348,690 | 996,467        |
| 2021 | 2,796,054 | 3,364,569 | 568,515        | 11,927,026 | 13,011,615 | 1,084,589      |
| 2022 | 3,391,815 | 4,480,925 | 1,089,110      | 15,390,061 | 17,508,624 | 2,118,563      |
| 2023 | 4,384,957 | 4,152,555 | (232,402)      |            | 4.357.555  |                |

# LONG-TERM DEBT







# LIQUIDITY



### STRATEGIC INITIATIVE #3 — ENHANCE MEMBER EDUCATION AND COMMUNICATION

#### **Days Cash on Hand**

| Cash Balance, 03/31/23                     | \$<br>5,237,457  |
|--------------------------------------------|------------------|
| Average Cash Balance                       | \$<br>5,857,639  |
| Checks total for month                     | \$<br>8,627,586  |
| Days Cash on Hand                          | 20               |
| Power Bill for Month (Including Blockware) | \$<br>4,989,224  |
| Line of Credit Used                        | \$<br>-          |
| Line of Credit Available                   | \$<br>15,000,000 |
|                                            |                  |

# CASH FLOW – SOURCES & USES







# JPEC SALES TRENDS (BLOCKWARE EXCLUDED)





# JP