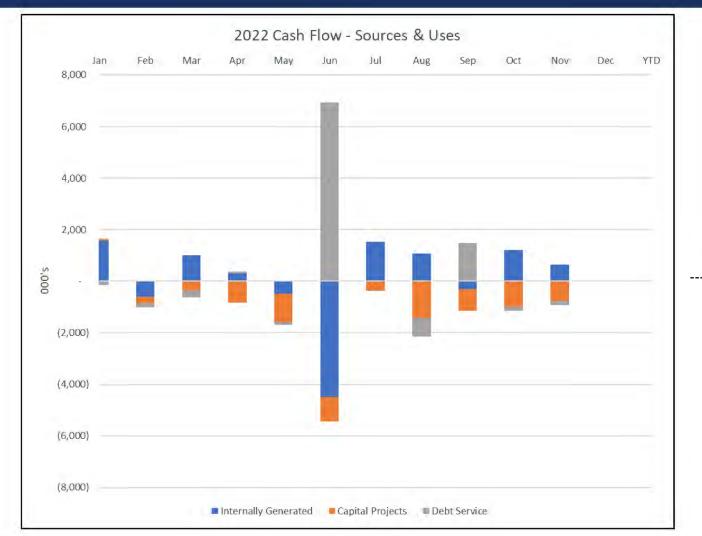

# CASH FLOW – SOURCES & USES

STRATEGIC INITIATIVE #3 - ENHANCE MEMBER EDUCATION AND COMMUNICATION

**Uses of Cash** 