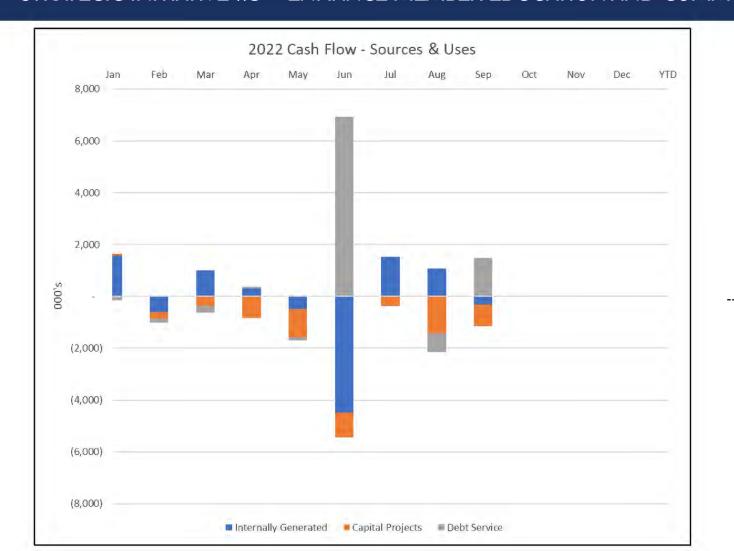

# CASH FLOW – SOURCES & USES

STRATEGIC INITIATIVE #3 - ENHANCE MEMBER EDUCATION AND COMMUNICATION

**Uses of Cash** 