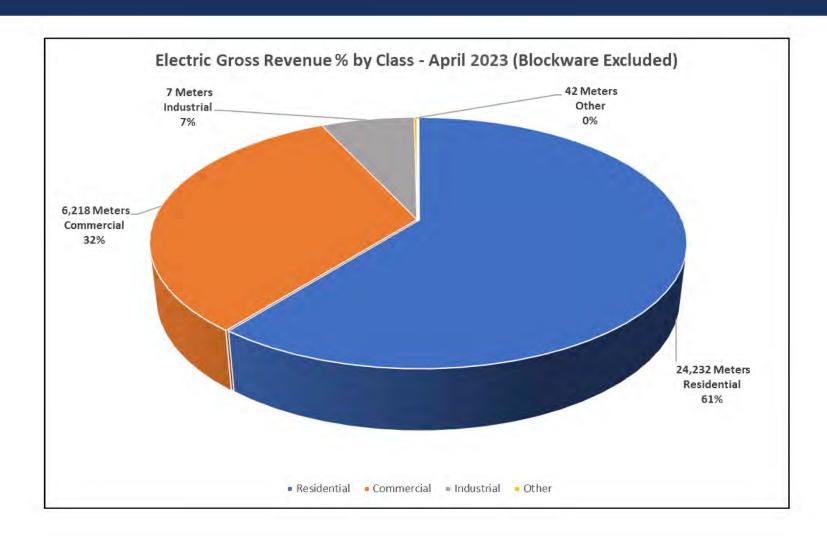

| \$ | -          |
| Line of Credit Available                   | \$ | 15,000,000 |
|                                            |    |            |

# CASH FLOW – SOURCES & USES







# JPEC SALES TRENDS (BLOCKWARE EXCLUDED)





# JPEC PURCHASED POWER (BLOCKWARE EXCLUDED)



## BLOCKWARE – KWHVS. GROSS MARGIN





### FAC Rate/kWh (0.005000) 0.005000 0.010000 0.015000 0.020000 0.025000 0.030000 0.035000 0.040000 May 21 Jul-21 Aug-21 Sep-21 Oct-21 Nov-21 Dec-21 **FAC Rate History** Jan-22 Feb-22 Mar-22 Apr-22 May-22 Jun-22 Jul-22 Aug-22 Sep-22 Oct-22 Nov-22 Dec-22 Jan-23 Feb-23 Mar-23 Apr-23

# FAC RATE HISTORY STRATEGIC INITIATIVE #3 — ENHANCE MEMBER EDUCATION AND COMMUNICATION



### GROSS REVENUE BY CLASS



STRATEGIC INITIATIVE #3 - ENHANCE MEMBER EDUCATION AND COMMUNICATION



### CAPITAL EXPENDITURES



STRATEGIC INITIATIVE #3 — ENHANCE MEMBER EDUCATION AND COMMUNICATION



### BALANCE SHEET BREAKDOWN



STRATEGIC INITIATIVE #3 — ENHANCE MEMBER EDUCATION AND COMMUNICATION



### BORROWER DESIGNATION

Kentucky 20 McCracken

### BORROWER NAME

FINANCIAL AND STATISTICAL REPORT

Jackson Purchase Energy Corporation

ENDING DATE

April 30, 2023

### CERTIFICATION

We hereby certify that the entries in this report are in accordance with the accounts and other records of the system and reflect the status of the system to the best of our knowledge and belief.

Signature of Office Manager or Accountant

11 . 41

5/26/23

Date

5/26/23

Date

PART A. STATEMENT OF OPERATIONS

| ITEM                                                   | LAST YEAR (a) | THIS YEAR (b) | BUDGE