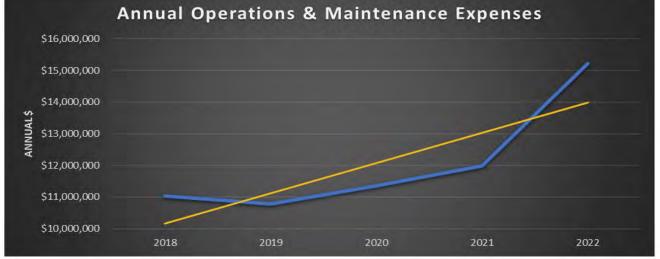

# GROSS REVENUE BY CLASS

### **Total Operations & Maintenance - less PP**

| 1    |            | October YTD |                |            | Year End   |                |
|------|------------|-------------|----------------|------------|------------|----------------|
|      | Actual     | Budget      | Variance F/(U) | Actual     | Budget     | Variance F/(U) |
| 2019 | 8,624,035  | 10,456,030  | 1,831,995      | 10,785,517 | 12,459,161 | 1,673,644      |
| 2020 | 7,902,231  | 10,337,101  | 2,434,870      | 11,352,224 | 12,348,689 | 996,465        |
| 2021 | 9,791,979  | 11,082,049  | 1,290,070      | 11,980,927 | 13,011,615 | 1,030,688      |
| 2022 | 13,222,437 | 14,729,086  | 1,506,649      |            |            |                |