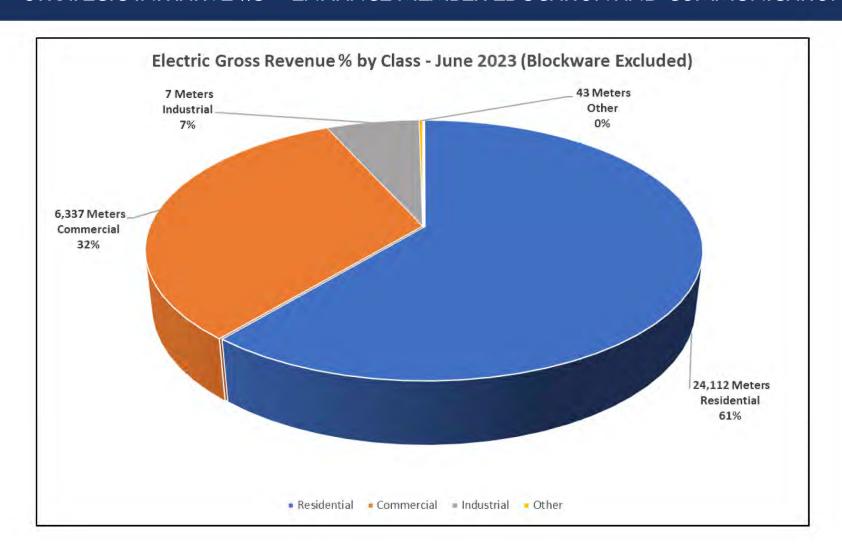

190 |
| 16        |
| 5,043,827 |
| -         |
| 5,000,000 |
|           |

### CASH FLOW – SOURCES & USES



STRATEGIC INITIATIVE #3 — ENHANCE MEMBER EDUCATION AND COMMUNICATION





### JPEC SALES TRENDS (BLOCKWARE EXCLUDED)



STRATEGIC INITIATIVE #3 - ENHANCE MEMBER EDUCATION AND COMMUNICATION



# JPEC PURCHASED POWER (BLOCKWARE EXCLUDED)



### BLOCKWARE – KWHVS. GROSS MARGIN





### FAC Rate/kWh (0.005000) 0.005000 0.010000 0.020000 0.025000 0.030000 0.035000 0.015000 0.040000 Jul-21 Aug-21 Sep-22 Oct-21 Nov-21 Dec-21 Jan-22 Feb-22 **FAC Rate History** Mar-22 Apr-22 May-22 Jun-22 Jul-22 Aug-22 Sep-22 Oct-22 Nov-22 Dec-22 Jan-23 Feb-23 Mar-23 Apr-23 May-23 Jun-23

# FAC RATE HISTORY STRATEGIC INITIATIVE #3 — ENHANCE MEMBER EDUCATION AND COMMUNICATION



# GROSS REVENUE BY CLASS





### CAPITAL EXPENDITURES





### BALANCE SHEET BREAKDOWN





### BORROWER DESIGNATION

Kentucky 20 McCracken

### BORROWER NAME

FINANCIAL AND STATISTICAL REPORT

Jackson Purchase Energy Corporation ENDING DATE

June 30, 2023

### CERTIFICATION

We hereby certify that the entries in this report are in accordance with the accounts and other records of the system and reflect the status of the system to the best of our knowledge and belief.

Signature of Manager

7/31/23
Date
7-31-23
Date

### PART A. STATEMENT OF OPERATIONS

|                                                        |            | YEAR-TO-DATE |            |            |  |  |  |
|--------------------------------------------------------|------------|--------------|------------|------------|--|--|--|
| ITEM