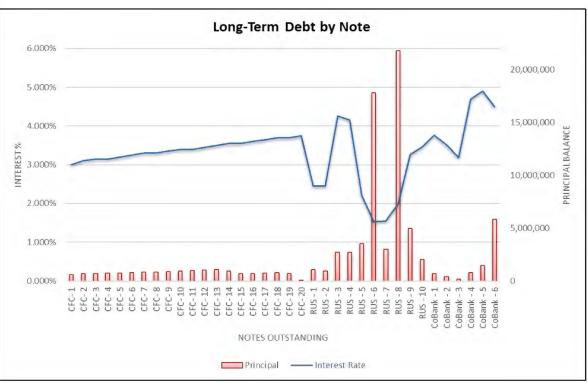

AND COMMUNICATION

### **Total Operations & Maintenance - less PP**

|      | September YTD |            |                | Year End   |            |                |  |
|------|---------------|------------|----------------|------------|------------|----------------|--|
|      | Actual        | Budget     | Variance F/(U) | Actual     | Budget     | Variance F/(U) |  |
| 2019 | 7,749,279     | 9,429,431  | 1,680,152      | 10,785,517 | 12,459,161 | 1,673,644      |  |
| 2020 | 8,723,892     | 9,335,314  | 611,422        | 11,352,224 | 12,348,689 | 996,465        |  |
| 2021 | 8,664,211     | 10,121,922 | 1,457,711      | 11,980,927 | 13,011,615 | 1,030,688      |  |
| 2022 | 11,999,324    | 13,454,550 | 1,455,226      |            |            |                |  |

# LONG-TERM DEBT







# LIQUIDITY



### STRATEGIC INITIATIVE #3 – ENHANCE MEMBER EDUCATION AND COMMUNICATION

### **Days Cash on Hand**

| Cash Balance, 09/30/22           | \$<br>5,242,591  |
|----------------------------------|------------------|
| Checks total for month           | \$<br>10,888,170 |
| Days Cash on Hand                | 14               |
| Power Bill for Month             | \$<br>6,128,040  |
| Temporary Cash Investments (CFC) | \$<br>2,018,736  |
| Line of Credit Used              | \$<br>-          |
| Line of Credit Available         | \$<br>15,000,000 |

# CASH FLOW – SOURCES & USES



STRATEGIC INITIATIVE #3 - ENHANCE MEMBER EDUCATION AND COMMUNICATION





**Uses of Cash** 

# JPEC SALES TRENDS (NET OF BLOCKWARE)





# JPEC PURCHASED POWER (NET OF BLOCKWARE)

PC



### BLOCKWARE –