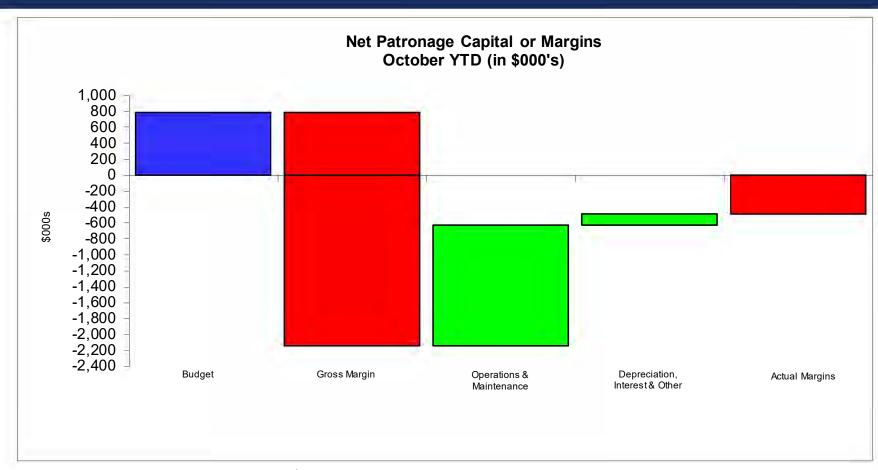

### MARGINS COMPARED TO BUDGET

STRATEGIC INITIATIVE #3 – ENHANCE MEMBER EDUCATION AND COMMUNICATION

Gross Margin (Revenue less Purchased Power) is (\$2,928) unfavorable to budget Operations & Maintenance is favorable to budget \$1,506 Depreciation Expense, Interest Expense and Other is favorable to budget \$143 Total Margins are (\$1,279) unfavorable to budget @ (\$488)