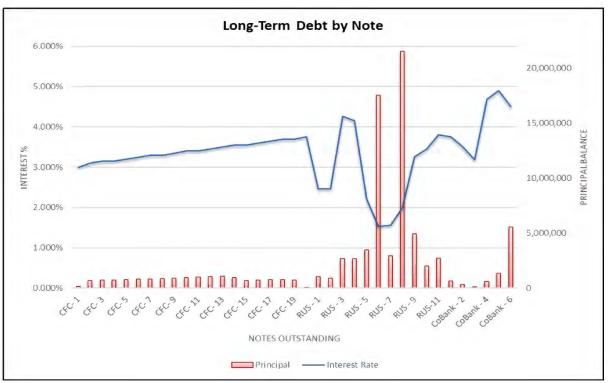

ON

### **Total Operations & Maintenance - less PP**

|      |           | May YTD   |                |            | Year End   |                |
|------|-----------|-----------|----------------|------------|------------|----------------|
|      | Actual    | Budget    | Variance F/(U) | Actual     | Budget     | Variance F/(U) |
| 2020 | 4,899,202 | 5,248,344 | 349,142        | 11,352,223 | 12,348,690 | 996,467        |
| 2021 | 4,811,044 | 5,639,021 | 827,977        | 11,927,026 | 13,011,615 | 1,084,589      |
| 2022 | 6,123,853 | 7,511,269 | 1,387,416      | 15,390,061 | 17,508,624 | 2,118,563      |
| 2023 | 6,950,747 | 6,898,039 | (52,708)       |            |            | 3              |

### LONG-TERM DEBT



STRATEGIC INITIATIVE #3 — ENHANCE MEMBER EDUCATION AND COMMUNICATION





### LIQUIDITY



### STRATEGIC INITIATIVE #3 – ENHANCE MEMBER EDUCATION AND COMMUNICATION

### **Days Cash on Hand**

| Cash Balance, 05/31/23                     | \$<br>3,179,373  |
|--------------------------------------------|------------------|
| Average Cash Balance                       | \$<br>3,427,737  |
| Checks total for month                     | \$<br>6,257,129  |
| Days Cash on Hand                          | 16               |
| Power Bill for Month (Including Blockware) | \$<br>3,974,947  |
| Line of Credit Used                        | \$<br>-          |
| Line of Credit Available                   | \$<br>15,000,000 |
|                                            |                  |

### CASH FLOW – SOURCES & USES



STRATEGIC INITIATIVE #3 — ENHANCE MEMBER EDUCATION