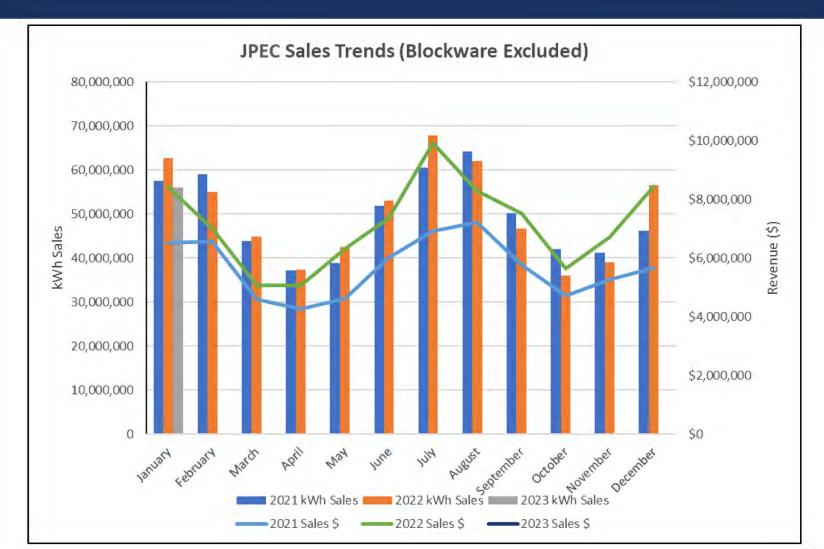

------------|------------------|
| Average Cash Balance             | \$<br>5,098,203  |
| Checks total for month           | \$<br>9,338,814  |
| Days Cash on Hand                | 16               |
|                                  |                  |
| Power Bill for Month             | \$<br>6,248,802  |
|                                  |                  |
| Temporary Cash Investments (CFC) | \$<br>1,004,456  |
|                                  |                  |
| Line of Credit Used              | \$<br>-          |
| Line of Credit Available         | \$<br>15,000,000 |
|                                  |                  |

# CASH FLOW – SOURCES & USES







# JPEC SALES TRENDS (BLOCKWARE EXCLUDED)



STRATEGIC INITIATIVE #3 - ENHANCE MEMBER EDUCATION AND COMMUNICATION



Note: January 2023 revenue = \$8,157,110 (excluding Blockware)

# JPEC PURCHASED POWER (BLOCKWARE EXCLUDED)

STRATEGIC INITIATIVE #3 - ENHANCE MEMBER EDUCATION AND COMMUNICATION



Note: January 2023 purchased power = \$5,428,936 (excluding Blockware)

# BLOCKWARE – KWHVS. GROSS MARGIN



STRATEGIC INITIATIVE #3 — ENHANCE MEMBER EDUCATION AND COMMUNICATION



Note: Gross margin on Blockware January 2023 = \$9,161

## FAC Rate/kWh (0.010000)(0.005000) 0.005000 0.010000 0.015000 0.020000 0.035000 0.040000 0.025000 0.030000 Apr May-Jul-21 Aug-21 Sep-21 **FAC Rate History** Oct-21 Nov-21 Dec-21 Jan-22 Feb-22 Mar-22 Apr-22 May-22 Jun-22 Jul-22 Aug-22 Sep-22 Oct-22 Nov-22 Dec-22 Jan-23





# GROSS REVENUE BY CLASS





# CAPITAL EXPENDITURES





# BALANCE SHEET BREAKDOWN





#### BORROWER D