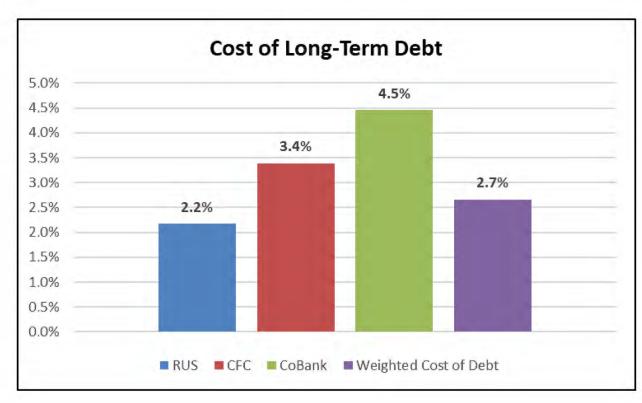

18k Depreciation Expense, Interest Expense and Other is favorable to budget \$112k Total Margins are (\$1,012k) unfavorable to budget @ (\$88k)

# CONTROLLABLE COSTS VS BUDGET



### STRATEGIC INITIATIVE #3 — ENHANCE MEMBER EDUCATION AND COMMUNICATION

### **Total Operations & Maintenance - less PP**

|        | December YTD |            |                |  |  |  |  |
|--------|--------------|------------|----------------|--|--|--|--|
| Actual |              | Budget     | Variance F/(U) |  |  |  |  |
| 2019   | 10,785,517   | 12,459,161 | 1,673,644      |  |  |  |  |
| 2020   | 11,352,223   | 12,348,690 | 996,467        |  |  |  |  |
| 2021   | 11,927,026   | 13,011,615 | 1,084,589      |  |  |  |  |
| 2022   | 15,390,061   | 17,508,624 | 2,118,563      |  |  |  |  |

# LONG-TERM DEBT







# LIQUIDITY



### STRATEGIC INITIATIVE #3 – ENHANCE MEMBER EDUCATION AND COMMUNICATION

### **Days Cash on Hand**

| Cash Balance, 12/31/22           | Ş  | 5,039,901  |
|----------------------------------|----|------------|
| Checks total for month           | \$ | 8,490,129  |
| Days Cash on Hand                |    | 18         |
| Power Bill for Month             | \$ | 4,813,047  |
| Temporary Cash Investments (CFC) | \$ | 1,001,804  |
| Line of Credit Used              | \$ | -          |
| Line of Credit Available         | \$ | 15,000,000 |

# CASH FLOW – SOURCES & USES







# JPEC SALES TRENDS (NET OF BLOCKWARE)





# JPEC PURCHASED POWER (NET OF BLOCKWARE)

PEC



# BLOCKWARE – KWHVS. GROSS MARGIN





### FAC Rate/kWh (0.010000)(0.005000)0.015000 0.005000 0.010000 0.0200