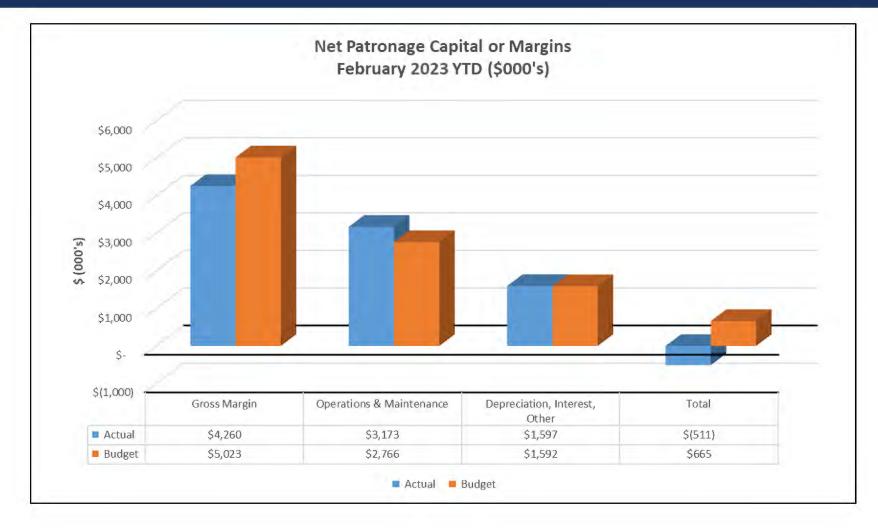

### MARGINS COMPARED TO BUDGET

STRATEGIC INITIATIVE #3 – ENHANCE MEMBER EDUCATION AND COMMUNICATION

Gross Margin (Revenue less Purchased Power) is (\$2,720) unfavorable to budget Operations & Maintenance is favorable to budget \$1,455 Depreciation Expense, Interest Expense and Other is favorable to budget \$153 Total Margins are (\$1,111) unfavorable to budget @ (\$58)