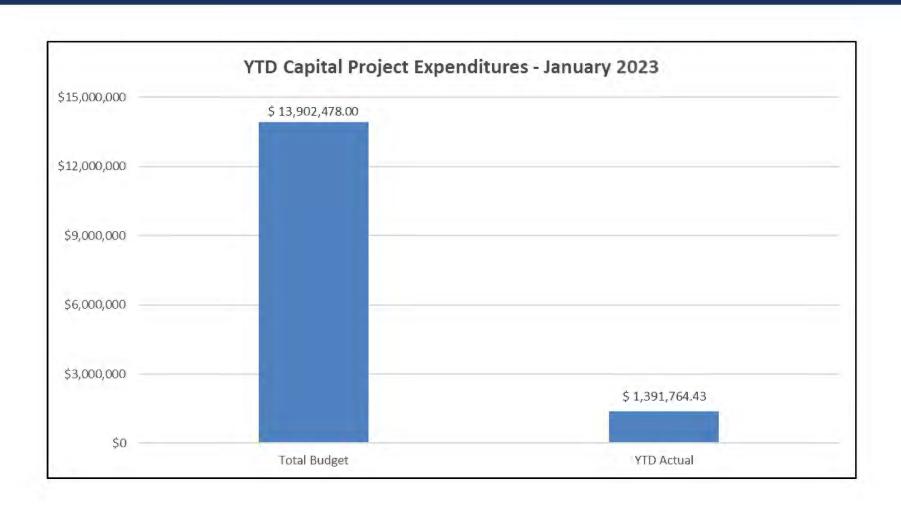

3 - ENHANCE MEMBER EDUCATION AND COMMUNICATION



Note: January 2023 revenue = \$8,157,110 (excluding Blockware)

# JPEC PURCHASED POWER (BLOCKWARE EXCLUDED)

STRATEGIC INITIATIVE #3 - ENHANCE MEMBER EDUCATION AND COMMUNICATION



Note: January 2023 purchased power = \$5,428,936 (excluding Blockware)

# BLOCKWARE – KWHVS. GROSS MARGIN



STRATEGIC INITIATIVE #3 — ENHANCE MEMBER EDUCATION AND COMMUNICATION



Note: Gross margin on Blockware January 2023 = \$9,161

## FAC Rate/kWh (0.010000)(0.005000) 0.005000 0.010000 0.015000 0.020000 0.035000 0.040000 0.025000 0.030000 Apr May-Jul-21 Aug-21 Sep-21 **FAC Rate History** Oct-21 Nov-21 Dec-21 Jan-22 Feb-22 Mar-22 Apr-22 May-22 Jun-22 Jul-22 Aug-22 Sep-22 Oct-22 Nov-22 Dec-22 Jan-23





# GROSS REVENUE BY CLASS





# CAPITAL EXPENDITURES





# BALANCE SHEET BREAKDOWN





#### BORROWER DESIGNATION

Kentucky 20 McCracken

#### BORROWER NAME

Jackson Purchase Energy Corporation

#### ENDING DATE

January 31, 2023

#### CERTIFICATION

We hereby certify that the entries in this report are in accordance with the accounts and other records of the system and reflect

Signature of Office Manager or Accountant

FINANCIAL AND STATISTICAL REPORT

4 4

Signature of Manager

2 28 2023

7.28-202

Date

#### PART A. STATEMENT OF OPERATIONS

| ITEM                                                   | LAST YEAR (a) | THIS YEAR (b) | BUDGET<br>(c) | THIS MONTH (d) |
|--------------------------------------------------------|---------------|---------------|---------------|----------------|
| Operating Revenue and Patronage Capital