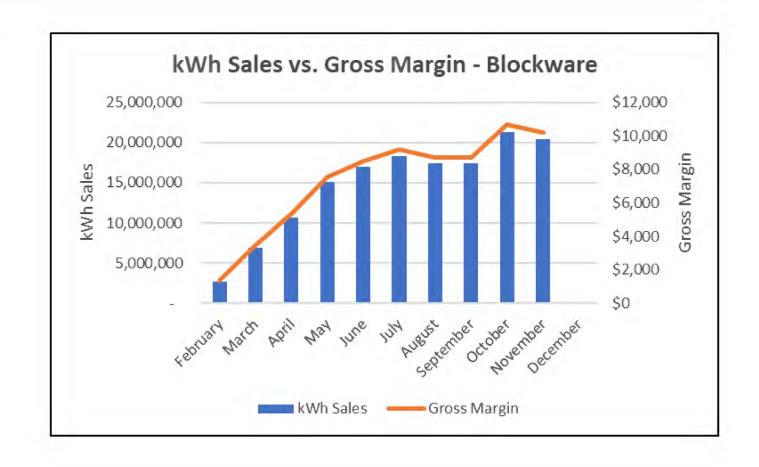

|            |                |  |  |

# LONG-TERM DEBT







# LIQUIDITY



### STRATEGIC INITIATIVE #3 — ENHANCE MEMBER EDUCATION AND COMMUNICATION

### **Days Cash on Hand**

| Cash Balance, 11/30/22           | \$<br>5,045,459  |
|----------------------------------|------------------|
| Checks total for month           | \$<br>7,629,259  |
| Days Cash on Hand                | 20               |
| Power Bill for Month             | \$<br>4,094,484  |
| Temporary Cash Investments (CFC) | \$<br>-          |
| Line of Credit Used              | \$<br>-          |
| Line of Credit Available         | \$<br>15,000,000 |

# CASH FLOW – SOURCES & USES







# JPEC SALES TRENDS (NET OF BLOCKWARE)





# JPEC PURCHASED POWER (NET OF BLOCKWARE)





### BLOCKWARE – KWHVS. GROSS MARGIN





# FAC RATE HISTORY





# GROSS REVENUE BY CLASS





# CAPITAL EXPENDITURES





### BORROWER DESIGNATION

Kentucky 20 McCracken

### BORROWER NAME

FINANCIAL AND STATISTICAL REPORT

Jackson Purchase Energy Corporation

ENDING DATE

November 30, 2022

### CERTIFICATION

We hereby certify that the entries in this report are in accordance with the accounts and other records of the system and reflect

the status of the system to the best of our knowledge and belief.

Signature of Office Manager or Accountant

Signature of Manager

12/29/2022

Date

12/29/2022

PART A. STATEMENT OF OPERATIONS

| ITEM                                                   | LAST YEAR (a) | THIS YEAR (b) | BUDGET<br>(c) | THIS MONTH |
|--------------------------------------------------------|---------------|------