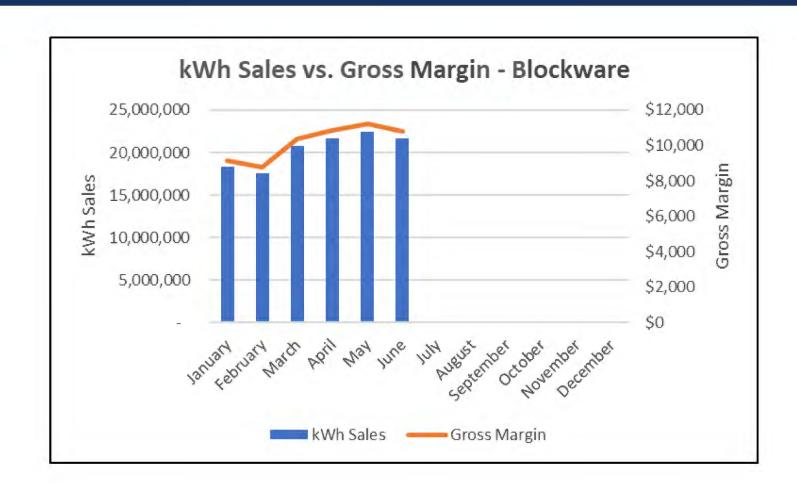

01      | 15,390,061 | 17,508,624 | 2,118,563      |
| 2023 | 8,090,440 | 8,330,411 | 239,971        |            | -,,        |                |

### LONG-TERM DEBT



STRATEGIC INITIATIVE #3 — ENHANCE MEMBER EDUCATION AND COMMUNICATION





### LIQUIDITY



### STRATEGIC INITIATIVE #3 – ENHANCE MEMBER EDUCATION AND COMMUNICATION

### **Days Cash on Hand**

| 5,087,098 |
|-----------|
| 4,140,413 |
| 7,695,190 |
| 16        |
| 5,043,827 |
| -         |
| 5,000,000 |
|           |

### CASH FLOW – SOURCES & USES



STRATEGIC INITIATIVE #3 — ENHANCE MEMBER EDUCATION AND COMMUNICATION





### JPEC SALES TRENDS (BLOCKWARE EXCLUDED)



STRATEGIC INITIATIVE #3 - ENHANCE MEMBER EDUCATION AND COMMUNICATION



# JPEC PURCHASED POWER (BLOCKWARE EXCLUDED)



### BLOCKWARE – KWHVS. GROSS MARGIN





### FAC Rate/kWh (0.005000) 0.005000 0.010000 0.020000 0.025000 0.030000 0.035000 0.015000 0.040000 Jul-21 Aug-21 Sep-22 Oct-21 Nov-21 Dec-21 Jan-22 Feb-22 **FAC Rate History** Mar-22 Apr-22 May-22 Jun-22 Jul-22 Aug-22 Sep-22 Oct-22 Nov-22 Dec-22 Jan-23 Feb-23 Mar-23 Apr-23 May-23 Jun-23

# FAC RATE HISTORY STRATEGIC INITIATIVE #3 — ENHANCE MEMBER EDUCATION AND COMMUNICATION



# GROSS REVENUE BY CLASS





### CAPITAL EXPENDITURES





### BALANCE SHEET BREAKDOWN





### BORROWER DESIGNATION

Kentucky 20 McCracken

### BORROWER NAME

FINANCIAL AND STATISTICAL REPORT

Jackson Purchase Energy Corporation ENDING DATE

June 30, 2023

### CERTIFICATION

We hereby certify that the entries in this report are in accordance with the accounts and other records of the system and reflect the statu