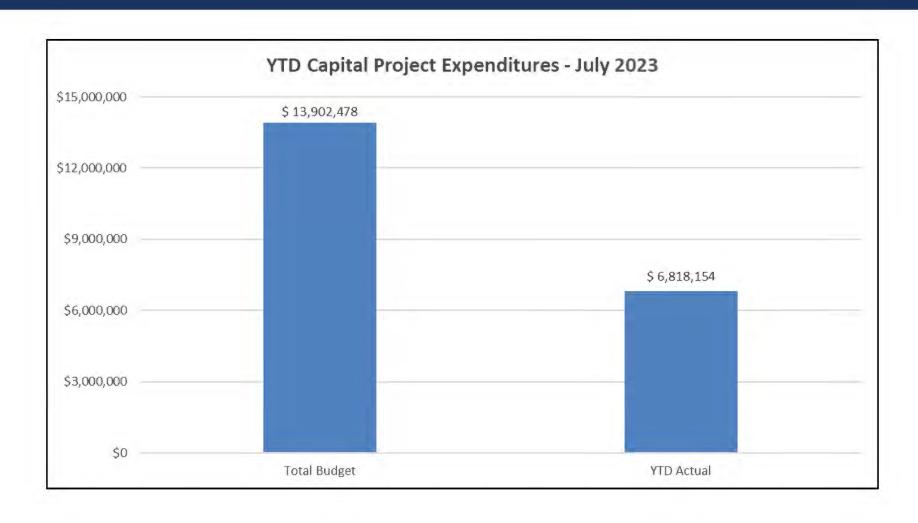

# LIQUIDITY – LINE OF CREDIT ACTIVITY







- \$2M of \$5M (CFC LOC) utilized
- \$0 of \$10M (CoBank LOC) utilized
- \$6,753.42 total interest accrued during this time frame
- 7.25% interest

### CASH FLOW – SOURCES & USES







# JPEC SALES TRENDS (BLOCKWARE EXCLUDED)





# JPEC PURCHASED POWER (BLOCKWARE EXCLUDED)



### BLOCKWARE – KWHVS. GROSS MARGIN





### FAC Rate/kWh (0.005000) 0.020000 0.005000 0.015000 0.035000 0.010000 0.025000 0.040000 0.030000 Aug-21 Sep-22 Nov-21 Dec-21 Jan-22 Feb-22 Mar-22 **FAC Rate History** Apr-22 May-22 Jun-22 Jul-22 Aug-22 Sep-22 Oct-22 Nov-22 Dec-22 Jan-23 Feb-23 Mar-23 Apr-23 May-23 Jun-23 Jul-23

# FAC RATE HISTORY STRATEGIC INITIATIVE #3 — ENHANCE MEMBER EDUCATION AND COMMUNICATION



### GROSS REVENUE BY CLASS





### CAPITAL EXPENDITURES





### BALANCE SHEET BREAKDOWN





### BORROWER DESIGNATION

Kentucky 20 McCracken

### BORROWER NAME

### FINANCIAL AND STATISTICAL REPORT

Jackson Purchase Energy Corporation

ENDING DATE

July 31, 2023

### CERTIFICATION

We hereby certify that the entries in this report are in accordance with the accounts and other records of the system and reflect the status of the system to the best of our knowledge and belief.

Signature of Off Manager or Accountant

Date

Signature of Manager

Date

### PART A. STATEMENT OF OPERATIONS

| ITEM                                                   | LAST YEAR  | THIS YEAR  | BUDGET     | THIS MONTH |
|--------------------------------------------------------|------------|------------|------------|------------|
|