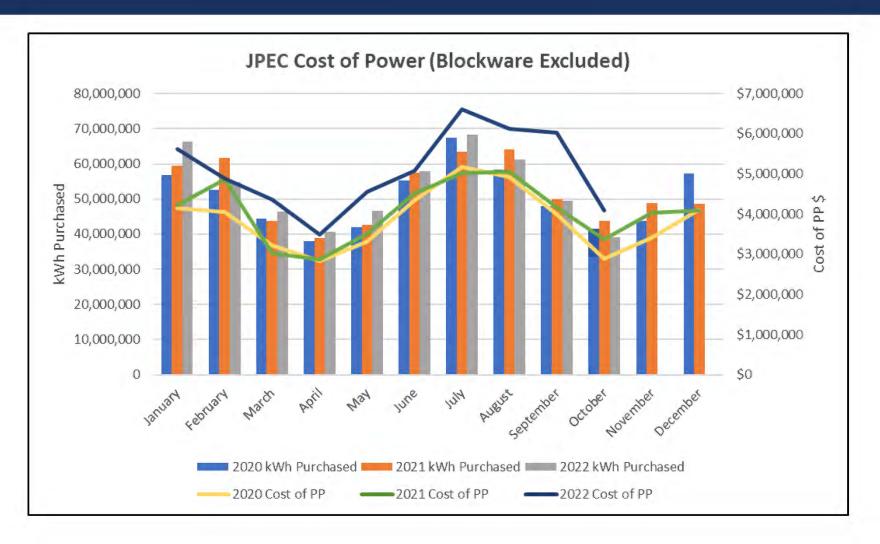

995      | 10,785,517 | 12,459,161 | 1,673,644      |
| 2020 | 7,902,231  | 10,337,101  | 2,434,870      | 11,352,224 | 12,348,689 | 996,465        |
| 2021 | 9,791,979  | 11,082,049  | 1,290,070      | 11,980,927 | 13,011,615 | 1,030,688      |
| 2022 | 13,222,437 | 14,729,086  | 1,506,649      |            |            |                |

# LONG-TERM DEBT







# LIQUIDITY



### STRATEGIC INITIATIVE #3 — ENHANCE MEMBER EDUCATION AND COMMUNICATION

### **Days Cash on Hand**

| \$<br>5,315,790  |
|------------------|
| \$<br>10,143,059 |
| 16               |
| \$<br>6,031,437  |
| \$<br>509,885    |
| \$<br>-          |
| \$<br>15,000,000 |
| \$               |

# CASH FLOW – SOURCES & USES







# JPEC SALES TRENDS (NET OF BLOCKWARE)





# JPEC PURCHASED POWER (NET OF BLOCKWARE)

Pr



### BLOCKWARE – KWHVS. GROSS MARGIN





# FAC RATE HISTORY





# GROSS REVENUE BY CLASS





### CAPITAL EXPENDITURES





### BORROWER DESIGNATION

Kentucky 20 McCracken

#### BORROWER NAME

FINANCIAL AND STATISTICAL REPORT

Jackson Purchase Energy Corporation

ENDING DATE

October 31, 2022

#### CERTIFICATION

We hereby certify that the entries in this report are in accordance with the accounts and other records of the system and reflect the status of the system to the best of our knowledge and belief.

Signature of

e Manager or Accountage

Signature of Manager

12/2/2022

Date

12/2/2022

Date

### PART A. STATEMENT OF OPERATIONS

| ITEM                                                   | LAST YEAR  | THIS YEAR   | BUDGET     | THIS MONTH |  |
|-------------------------------------