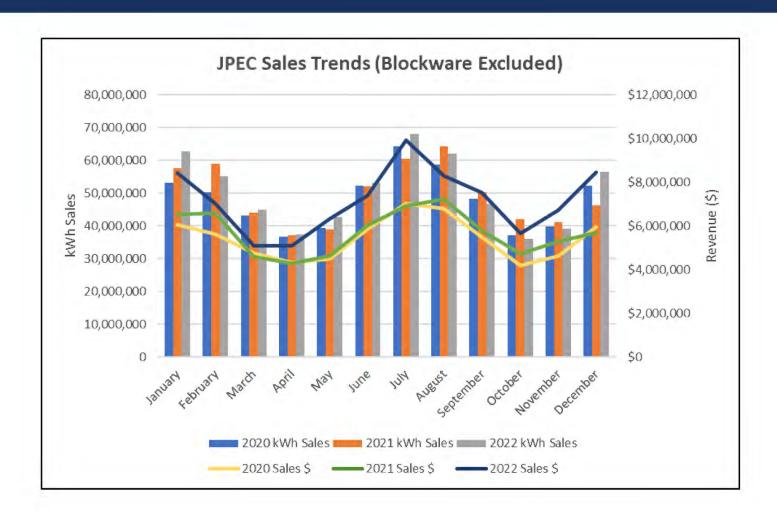

|
| 2021   | 11,927,026   | 13,011,615 | 1,084,589      |  |  |  |  |
| 2022   | 15,390,061   | 17,508,624 | 2,118,563      |  |  |  |  |

# LONG-TERM DEBT







# LIQUIDITY



### STRATEGIC INITIATIVE #3 – ENHANCE MEMBER EDUCATION AND COMMUNICATION

### **Days Cash on Hand**

| Cash Balance, 12/31/22           | Ş  | 5,039,901  |
|----------------------------------|----|------------|
| Checks total for month           | \$ | 8,490,129  |
| Days Cash on Hand                |    | 18         |
| Power Bill for Month             | \$ | 4,813,047  |
| Temporary Cash Investments (CFC) | \$ | 1,001,804  |
| Line of Credit Used              | \$ | -          |
| Line of Credit Available         | \$ | 15,000,000 |

# CASH FLOW – SOURCES & USES







# JPEC SALES TRENDS (NET OF BLOCKWARE)





# JPEC PURCHASED POWER (NET OF BLOCKWARE)

PEC



# BLOCKWARE – KWHVS. GROSS MARGIN





### FAC Rate/kWh (0.010000)(0.005000)0.015000 0.005000 0.010000 0.020000 0.025000 0.030000 0.035000 0.040000 Mar-21 Apr May-Jul-21 Aug-21 **FAC Rate History** Sep-21 Oct-21 Nov-21 Dec-21 Jan-22 Feb-22 Mar-22 Apr-22 May-22 Jun-22 Jul-22 Aug-22 Sep-22 Oct-22 Nov-22 Dec-22

# FAC RATE HISTORY





# RESIDENTIAL SALES TREND







# GROSS REVENUE BY CLASS





# CAPITAL EXPENDITURES





### BORROWER DESIGNATION

Kentucky 20 McCracken

### BORROWER NAME

Jackson Purchase Energy Corporation

ENDING DATE

December 31, 2022

### CERTIFICATION

We hereby certify that the entries in this report are in accordance with the accounts and other records of the system and reflect the status of the system to the best