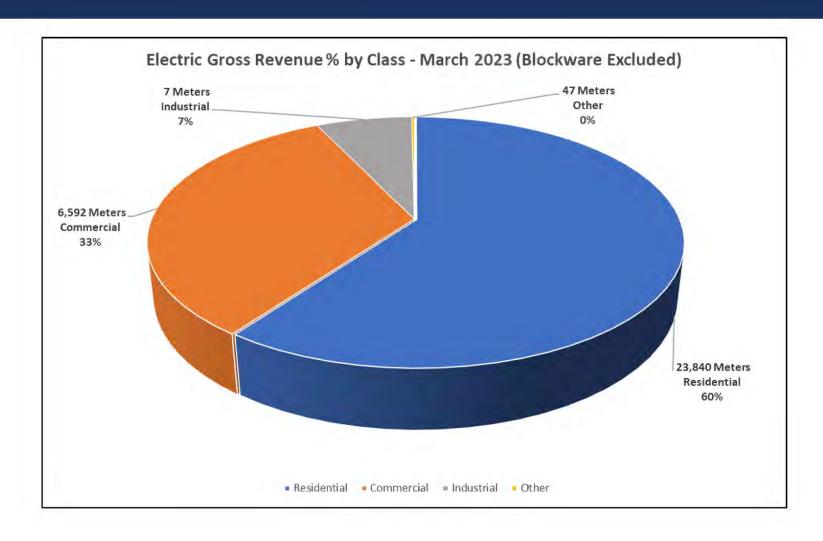

uding Blockware) | \$<br>4,989,224  |
| Line of Credit Used                        | \$<br>-          |
| Line of Credit Available                   | \$<br>15,000,000 |
|                                            |                  |

# CASH FLOW – SOURCES & USES







# JPEC SALES TRENDS (BLOCKWARE EXCLUDED)





# JPEC PURCHASED POWER (BLOCKWARE EXCLUDED)



# BLOCKWARE – KWHVS. GROSS MARGIN





#### FAC Rate/kWh (0.005000)0.005000 0.010000 0.015000 0.020000 0.025000 0.030000 0.035000 0.040000 Apr-27 Jul-21 Aug-21 Sep-23 Oct-21 Nov-21 **FAC Rate History** Dec-21 Jan-22 Feb-22 Mar-22 Apr-22 May-22 Jun-22 Jul-22 Aug-22 Sep-22 Oct-22 Nov-22 Dec-22 Jan-23 Feb-23 Mar-23

# FAC RATE HISTORY STRATEGIC INITIATIVE #3 — ENHANCE MEMBER EDUCATION AND COMMUNICATION



# GROSS REVENUE BY CLASS





# CAPITAL EXPENDITURES





# BALANCE SHEET BREAKDOWN





#### BORROWER DESIGNATION

Kentucky 20 McCracken

#### BORROWER NAME

Juckson Purchase Energy Corporation ENDING DATE

March 31, 2023

#### CERTIFICATION

We hereby certify that the entries in this report are in accordance with the accounts and other records of the system and reflect

FINANCIAL AND STATISTICAL REPORT

Signature of Offi

Signature of Manager

PART A. STATEMENT OF OPERATIONS

|                                                        |               | YEAR-TO-DATE  |               |                |
|--------------------------------------------------------|---------------|---------------|---------------|----------------|
| ITEM                                                   | LAST YEAR (a) | THIS YEAR (b) | BUDGET