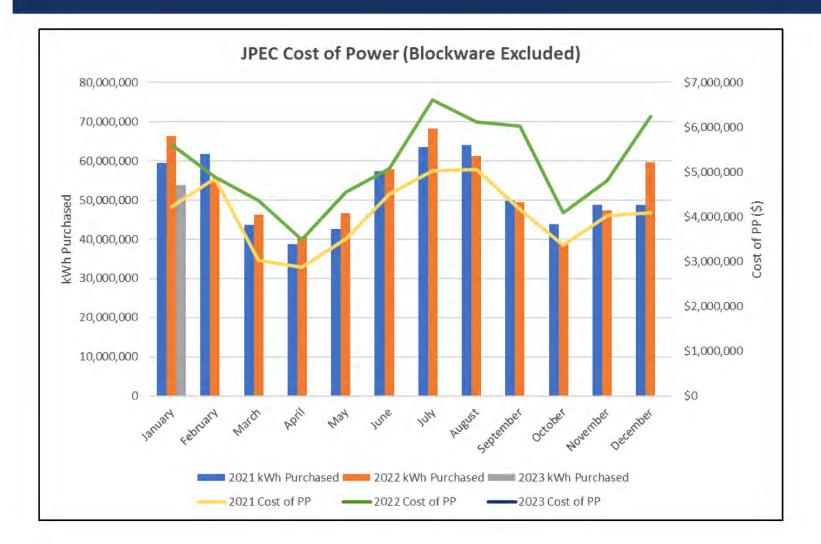

16               |
|                                  |                  |
| Power Bill for Month             | \$<br>6,248,802  |
|                                  |                  |
| Temporary Cash Investments (CFC) | \$<br>1,004,456  |
|                                  |                  |
| Line of Credit Used              | \$<br>-          |
| Line of Credit Available         | \$<br>15,000,000 |
|                                  |                  |

# CASH FLOW – SOURCES & USES







# JPEC SALES TRENDS (BLOCKWARE EXCLUDED)



STRATEGIC INITIATIVE #3 - ENHANCE MEMBER EDUCATION AND COMMUNICATION



Note: January 2023 revenue = \$8,157,110 (excluding Blockware)

# JPEC PURCHASED POWER (BLOCKWARE EXCLUDED)

STRATEGIC INITIATIVE #3 - ENHANCE MEMBER EDUCATION AND COMMUNICATION



Note: January 2023 purchased power = \$5,428,936 (excluding Blockware)

# BLOCKWARE – KWHVS. GROSS MARGIN



STRATEGIC INITIATIVE #3 — ENHANCE MEMBER EDUCATION AND COMMUNICATION



Note: Gross margin on Blockware January 2023 = \$9,161

## FAC Rate/kWh (0.010000)(0.005000) 0.005000 0.010000 0.015000 0.020000 0.035000 0.040000 0.025000 0.030000 Apr May-Jul-21 Aug-21 Sep-21 **FAC Rate History** Oct-21 Nov-21 Dec-21 Jan-22 Feb-22 Mar-22 Apr-22 May-22 Jun-22 Jul-22 Aug-22 Sep-22 Oct-22 Nov-22 Dec-22 Jan-23





# GROSS REVENUE BY CLASS





# CAPITAL EXPENDITURES





# BALANCE SHEET BREAKDOWN





#### BORROWER DESIGNATION

Kentucky 20 McCracken

#### BORROWER NAME

Jackson Purchase Energy Corporation

#### ENDING DATE

January 31, 2023

#### CERTIFICATION

We hereby certify that the entrie