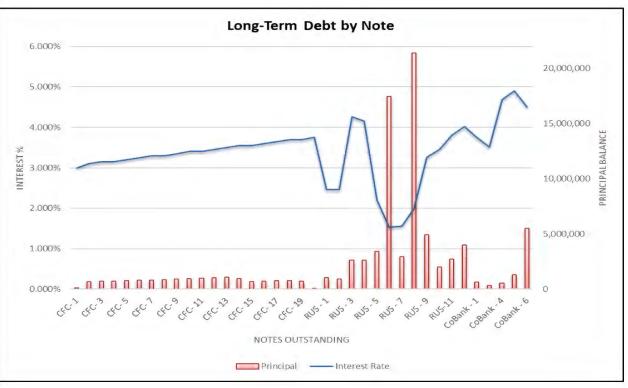

ATEGIC INITIATIVE #3 — ENHANCE MEMBER EDUCATION AND COMMUNICATION

### **Total Operations & Maintenance - less PP**

|      |           | July YTD   |                |            | Year End   |                |
|------|-----------|------------|----------------|------------|------------|----------------|
|      | Actual    | Budget     | Variance F/(U) | Actual     | Budget     | Variance F/(U) |
| 2020 | 7,042,347 | 7,264,920  | 222,573        | 11,352,223 | 12,348,690 | 996,467        |
| 2021 | 6,734,971 | 7,951,032  | 1,216,061      | 11,927,026 | 13,011,615 | 1,084,589      |
| 2022 | 8,771,388 | 10,578,726 | 1,807,338      | 15,390,061 | 17,508,624 | 2,118,563      |
| 2023 | 9,432,354 | 9,794,295  | 361,941        | 0,467,354  | 9,704,745  | 461,971        |

### LONG-TERM DEBT







# LIQUIDITY



### STRATEGIC INITIATIVE #3 — ENHANCE MEMBER EDUCATION AND COMMUNICATION

1 222 101

| Davs C | Cash on | Hand | - July |
|--------|---------|------|--------|
|--------|---------|------|--------|

Cach Palance 07/21/22

| Cash Barance, 07/31/23                     | Ş  | 4,322,181  |
|--------------------------------------------|----|------------|
| Average Cash Balance                       | \$ | 4,704,640  |
| Checks total for month                     | \$ | 7,891,086  |
| Days Cash on Hand                          |    | 18         |
|                                            |    |            |
| Power Bill for Month (Including Blockware) | \$ | 5,693,940  |
|                                            |    |            |
| Line of Credit Used