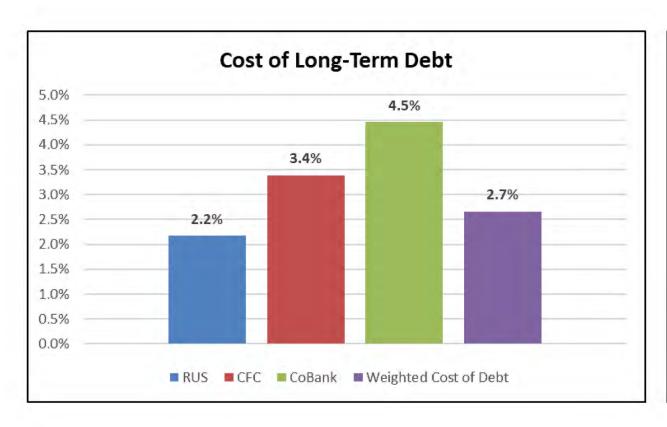

CATION

### **Total Operations & Maintenance - less PP**

|      | N          | lovember YTD |                | Year End   |            |                |  |  |
|------|------------|--------------|----------------|------------|------------|----------------|--|--|
|      | Actual     | Budget       | Variance F/(U) | Actual     | Budget     | Variance F/(U) |  |  |
| 2019 | 9,505,047  | 11,447,806   | 1,942,759      | 10,785,517 | 12,459,161 | 1,673,644      |  |  |
| 2020 | 8,616,481  | 11,335,381   | 2,718,900      | 11,352,224 | 12,348,689 | 996,465        |  |  |
| 2021 | 10,852,577 | 12,040,232   | 1,187,655      | 11,980,927 | 13,011,615 | 1,030,688      |  |  |
| 2022 | 14,324,594 | 16,004,755   | 1,680,161      |            |            |                |  |  |

# LONG-TERM DEBT







# LIQUIDITY



### STRATEGIC INITIATIVE #3 — ENHANCE MEMBER EDUCATION AND COMMUNICATION

### **Days Cash on Hand**

| Cash Balance, 11/30/22           | \$<br>5,045,459  |
|----------------------------------|------------------|
| Checks total for month           | \$<br>7,629,259  |
| Days Cash on Hand                | 20               |
| Power Bill for Month             | \$<br>4,094,484  |
| Temporary Cash Investments (CFC) | \$<br>-          |
| Line of Credit Used              | \$<br>-          |
| Line of Credit Available         | \$<br>15,000,000 |

# CASH FLOW – SOURCES & USES







# JPEC SALES TRENDS (NET OF BLOCKWARE)





# JPEC PURCHASED POWER (NET OF BLOCKWARE)





### BLOCKWARE – KWHVS. GROSS MARGIN





# FAC RATE HISTORY





# GROSS REVENUE BY CLASS





# CAPITAL