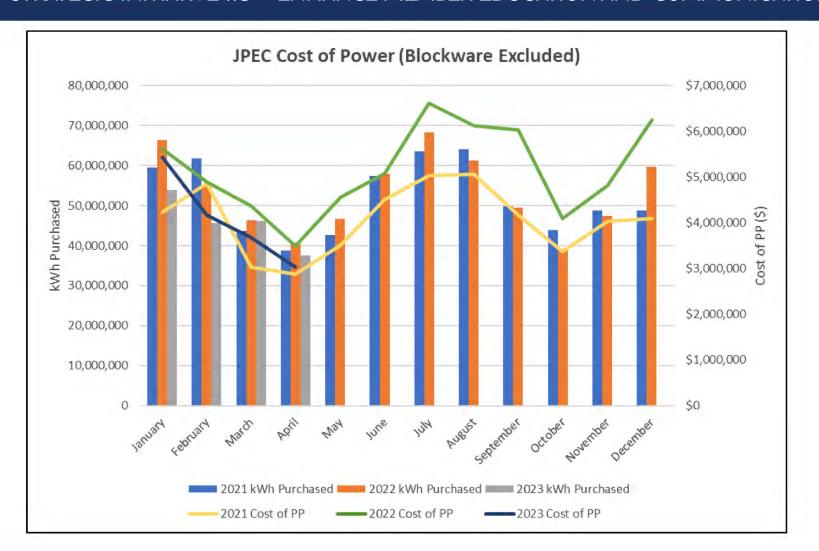

NITIATIVE #3 - ENHANCE MEMBER EDUCATION AND COMMUNICATION

#### **Days Cash on Hand**

| Cash Balance, 04/30/23                     |    | 3,676,101  |
|--------------------------------------------|----|------------|
| Average Cash Balance                       | \$ | 4,455,401  |
| Checks total for month                     | \$ | 8,012,250  |
| Days Cash on Hand                          |    | 17         |
| Power Bill for Month (Including Blockware) | \$ | 4,592,640  |
| Line of Credit Used                        | \$ | -          |
| Line of Credit Available                   | \$ | 15,000,000 |
|                                            |    |            |

# CASH FLOW – SOURCES & USES







# JPEC SALES TRENDS (BLOCKWARE EXCLUDED)





# JPEC PURCHASED POWER (BLOCKWARE EXCLUDED)



## BLOCKWARE – KWHVS. GROSS MARGIN





### FAC Rate/kWh (0.005000) 0.005000 0.010000 0.015000 0.020000 0.025000 0.030000 0.035000 0.040000 May 21 Jul-21 Aug-21 Sep-21 Oct-21 Nov-21 Dec-21 **FAC Rate History** Jan-22 Feb-22 Mar-22 Apr-22 May-22 Jun-22 Jul-22 Aug-22 Sep-22 Oct-22 Nov-22 Dec-22 Jan-23 Feb-23 Mar-23 Apr-23

# FAC RATE HISTORY STRATEGIC INITIATIVE #3 — ENHANCE MEMBER EDUCATION AND COMMUNICATION



### GROSS REVENUE BY CLASS



STRATEGIC INITIATIVE #3 - ENHANCE MEMBER EDUCATION AND COMMUNICATION



### CAPITAL EXPENDITURES



STRATEGIC INITIATIVE #3 — ENHANCE MEMBER EDUCATION AND COMMUNICATION



### BALANCE SHEET BREAKDOWN



STRATEGIC INITIATIVE #3 — ENHANCE MEMBER EDUCATION AND COMMUNICATION



### BORROWER DESIGNATION

Kentucky 20 McCracken

### BORROWER NAME

FINANCIAL A