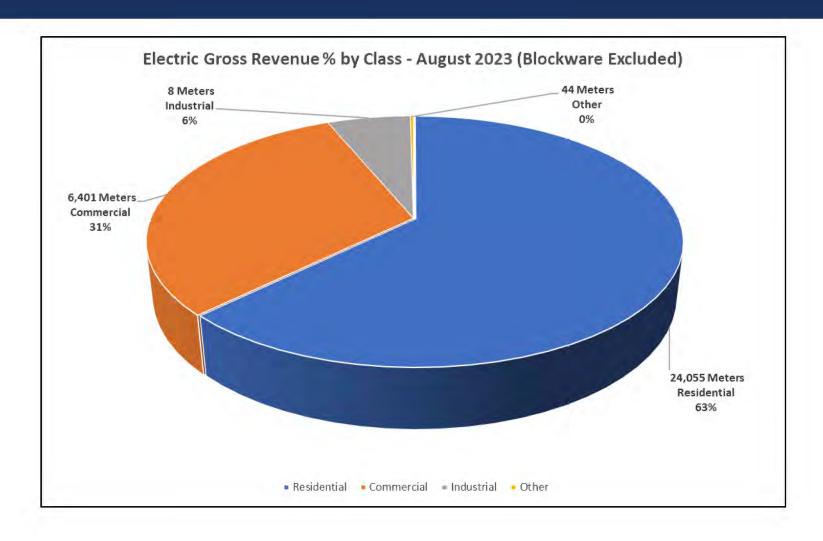

| \$ | -         |  |  |
| Days Cash on Hand          |    | 14        |                                            |    |           |  |  |
|                            |    |           |                                            |    |           |  |  |

6,870,371

Power Bill for Month (Including Blockware) \$

# LIQUIDITY – LINE OF CREDIT ACTIVITY





- \$4.5M of \$5M (CFC LOC) utilized
- \$0 of \$10M (CoBank LOC) utilized
- \$11,619.86 total interest accrued during this time frame
  - 7.25% interest

# CASH FLOW – SOURCES & USES





# JPEC SALES TRENDS (BLOCKWARE EXCLUDED)





# JPEC PURCHASED POWER (BLOCKWARE EXCLUDED)



# BLOCKWARE – KWHVS. GROSS MARGIN







# FAC RATE HISTORY STRATEGIC INITIATIVE #3 — ENHANCE MEMBER EDUCATION AND COMMUNICATION



# GROSS REVENUE BY CLASS





# CAPITAL EXPENDITURES





# BALANCE SHEET BREAKDOWN





### BORROWER DESIGNATION

Kentucky 20 McCracken

### BORROWER NAME

Jackson Purchase Energy Corporation

### ENDING DATE

August 31, 2023

We hereby certify that the entries in this report are in accordance with the accounts and other records of the system and reflect

of the system to the best of our knowledge and belief.

FINANCIAL AND STATISTICAL REPORT

Signature of Manager

9 | 25 | 23 Date 9-25-23 Date

### PART A. STATEMENT OF OPERATIONS

|                                                        | YEAR-TO-DATE  |               |               |                |  |
|--------------------------------------------------------|---------------|---------------|---------------|----------------|--|
| ITEM