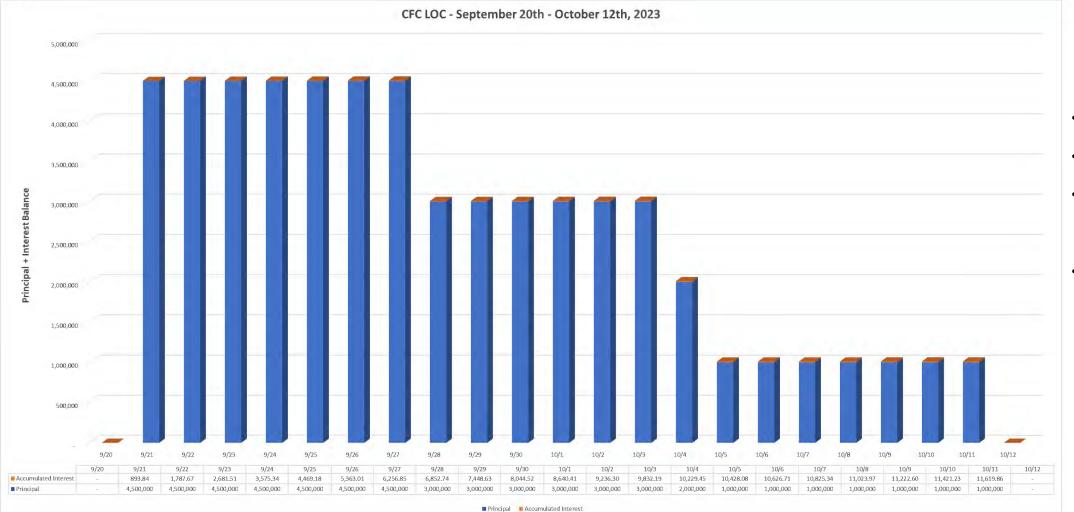

# LIQUIDITY

### **Days Cash on Hand**

| Cash Balance, 09/30/22           | \$<br>5,242,591  |
|----------------------------------|------------------|
| Checks total for month           | \$<br>10,888,170 |
| Days Cash on Hand                | 14               |
| Power Bill for Month             | \$<br>6,128,040  |
| Temporary Cash Investments (CFC) | \$<br>2,018,736  |
| Line of Credit Used              | \$<br>-          |
| Line of Credit Available         | \$<br>15,000,000 |