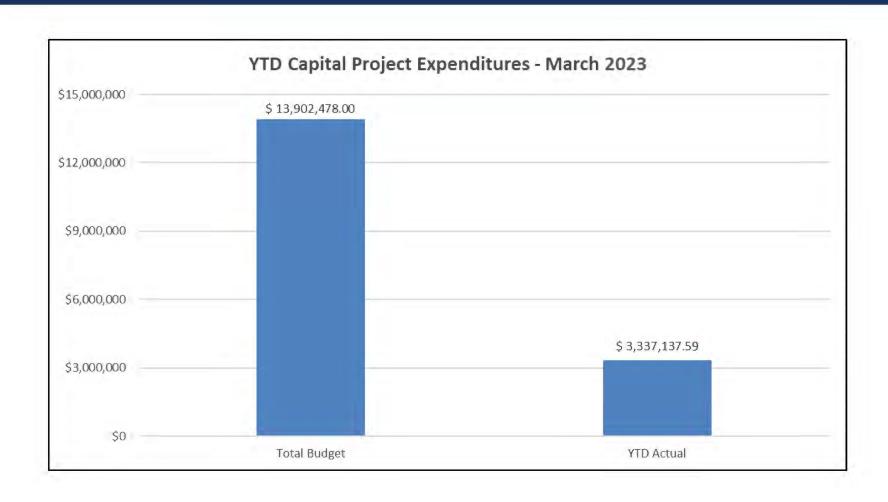

89,224  |
| Line of Credit Used                        | \$<br>-          |
| Line of Credit Available                   | \$<br>15,000,000 |
|                                            |                  |

# CASH FLOW – SOURCES & USES







# JPEC SALES TRENDS (BLOCKWARE EXCLUDED)





# JPEC PURCHASED POWER (BLOCKWARE EXCLUDED)



# BLOCKWARE – KWHVS. GROSS MARGIN





#### FAC Rate/kWh (0.005000)0.005000 0.010000 0.015000 0.020000 0.025000 0.030000 0.035000 0.040000 Apr-27 Jul-21 Aug-21 Sep-23 Oct-21 Nov-21 **FAC Rate History** Dec-21 Jan-22 Feb-22 Mar-22 Apr-22 May-22 Jun-22 Jul-22 Aug-22 Sep-22 Oct-22 Nov-22 Dec-22 Jan-23 Feb-23 Mar-23

# FAC RATE HISTORY STRATEGIC INITIATIVE #3 — ENHANCE MEMBER EDUCATION AND COMMUNICATION



# GROSS REVENUE BY CLASS





# CAPITAL EXPENDITURES





# BALANCE SHEET BREAKDOWN





#### BORROWER DESIGNATION

Kentucky 20 McCracken

#### BORROWER NAME

Juckson Purchase Energy Corporation ENDING DATE

March 31, 2023

#### CERTIFICATION

We hereby certify that the entries in this report are in accordance with the accounts and other records of the system and reflect

FINANCIAL AND STATISTICAL REPORT

Signature of Offi

Signature of Manager

PART A. STATEMENT OF OPERATIONS

|                                                        |               | YEAR-TO-DATE  |               |                |
|--------------------------------------------------------|---------------|---------------|---------------|----------------|
| ITEM                                                   | LAST YEAR (a) | THIS YEAR (b) | BUDGET<br>(c) | THIS MONTH (d) |
|