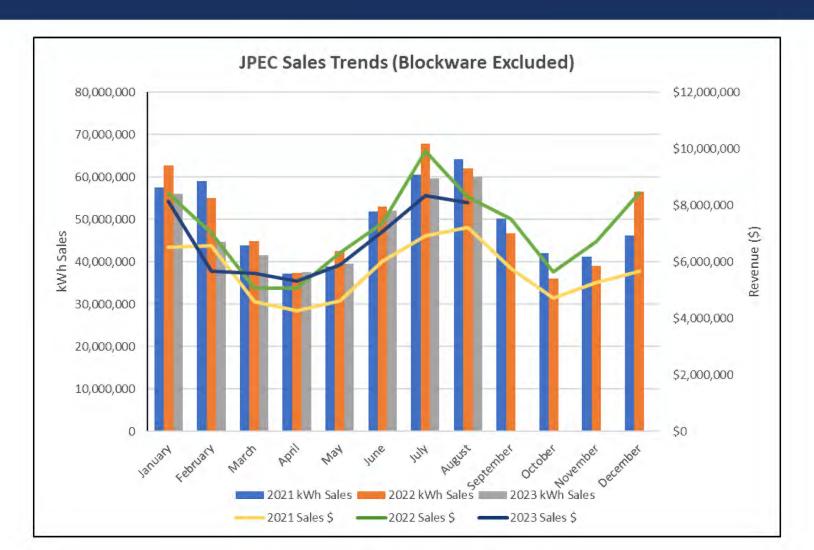

|
| Average Cash Balance       | \$ | 3,914,518 |                                            |    |           |  |  |
| Checks total for month     | \$ | 8,685,091 | Line of Credit Principal Balance, 10/13/23 | \$ | -         |  |  |
| Days Cash on Hand          |    | 14        |                                            |    |           |  |  |
|                            |    |           |                                            |    |           |  |  |

6,870,371

Power Bill for Month (Including Blockware) \$

# LIQUIDITY – LINE OF CREDIT ACTIVITY





- \$4.5M of \$5M (CFC LOC) utilized
- \$0 of \$10M (CoBank LOC) utilized
- \$11,619.86 total interest accrued during this time frame
  - 7.25% interest

# CASH FLOW – SOURCES & USES





# JPEC SALES TRENDS (BLOCKWARE EXCLUDED)





# JPEC PURCHASED POWER (BLOCKWARE EXCLUDED)



# BLOCKWARE – KWHVS. GROSS MARGIN







# FAC RATE HISTORY STRATEGIC INITIATIVE #3 — ENHANCE MEMBER EDUCATION AND COMMUNICATION



# GROSS REVENUE BY CLASS





# CAPITAL EXPENDITURES





# BALANCE SHEET BREAKDOWN





### BORROWER DESIGNATION

Kentucky 20 McCracken

### BORROWER NAME

Jackson Purchase Energy Corporation

### ENDING DATE

August 31, 2023

We hereby certify that the entries in this report are in accordance with the accounts and other records of the system and reflect

of the system to the best of our knowledge and belief.

FINANCIAL AND STATISTICAL REPORT

Signature of Manager

9 | 25 | 23 Date 9-25-23 Date

### PART A. STATEMENT OF OPERATIONS

|                                                        | YEAR-TO-DATE  |