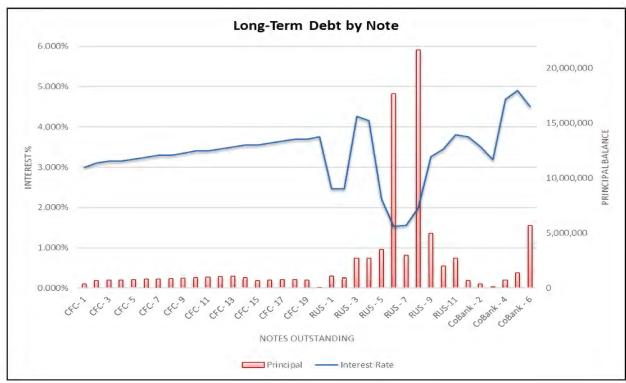

HANCE MEMBER EDUCATION AND COMMUNICATION

## **Total Operations & Maintenance - less PP**

| - 1  | February YTD |           |                | Year End   |              |                |
|------|--------------|-----------|----------------|------------|--------------|----------------|
|      | Actual       | Budget    | Variance F/(U) | Actual     | Budget       | Variance F/(U) |
| 2020 | 1,928,653    | 2,079,480 | 150,827        | 11,352,223 | 12,348,690   | 996,467        |
| 2021 | 1,898,247    | 2,226,352 | 328,105        | 11,927,026 | 13,011,615   | 1,084,589      |
| 2022 | 2,443,189    | 2,962,143 | 518,954        | 15,390,061 | 17,508,624   | 2,118,563      |
| 2023 | 3,173,019    | 2,765,613 | (407,406)      | 3,173,019  | Cycle 1981-1 | 3              |

# LONG-TERM DEBT







# LIQUIDITY



## STRATEGIC INITIATIVE #3 – ENHANCE MEMBER EDUCATION AND COMMUNICATION

## **Days Cash on Hand**

| Cash Balance, 02/28/23           | \$<br>6,477,821  |
|----------------------------------|------------------|
| Average Cash Balance             | \$<br>5,817,163  |
| Checks total for month           | \$<br>8,618,136  |
| Days Cash on Hand                | 20               |
| Power Bill for Month             | \$<br>5,428,936  |
| Temporary Cash Investments (CFC) | \$<br>-          |
| Line of Credit Used              | \$<br>-          |
| Line of Credit Available         | \$<br>15,000,000 |

# CASH FLOW – SOURCES & USES







# JPEC SALES TRENDS (BLOCKWARE EXCLUDED)





# JPEC PURCHASED POWER (BLOCKWARE EXCLUDED)



# BLOCKWARE – KWHVS. GROSS MARGIN





### FAC Rat