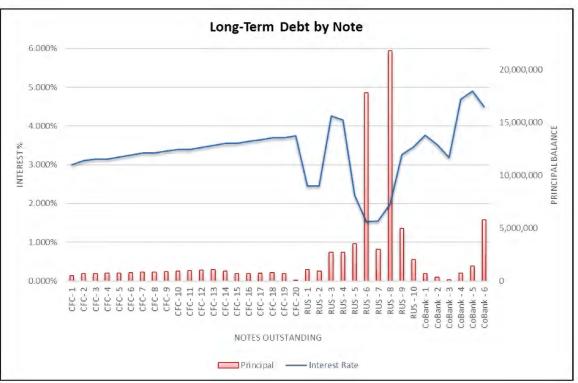

TION

### **Total Operations & Maintenance - less PP**

|      | N          | lovember YTD |                | Year End   |            |                |  |  |
|------|------------|--------------|----------------|------------|------------|----------------|--|--|
|      | Actual     | Budget       | Variance F/(U) | Actual     | Budget     | Variance F/(U) |  |  |
| 2019 | 9,505,047  | 11,447,806   | 1,942,759      | 10,785,517 | 12,459,161 | 1,673,644      |  |  |
| 2020 | 8,616,481  | 11,335,381   | 2,718,900      | 11,352,224 | 12,348,689 | 996,465        |  |  |
| 2021 | 10,852,577 | 12,040,232   | 1,187,655      | 11,980,927 | 13,011,615 | 1,030,688      |  |  |
| 2022 | 14,324,594 | 16,004,755   | 1,680,161      |            |            |                |  |  |

# LONG-TERM DEBT







# LIQUIDITY



### STRATEGIC INITIATIVE #3 — ENHANCE MEMBER EDUCATION AND COMMUNICATION

### **Days Cash on Hand**

| Cash Balance, 11/30/22           | \$<br>5,045,459  |
|----------------------------------|------------------|
| Checks total for month           | \$<br>7,629,259  |
| Days Cash on Hand                | 20               |
| Power Bill for Month             | \$<br>4,094,484  |
| Temporary Cash Investments (CFC) | \$<br>-          |
| Line of Credit Used              | \$<br>-          |
| Line of Credit Available         | \$<br>15,000,000 |

# CASH FLOW – SOURCES & USES







# JPEC SALES TRENDS (NET OF BLOCKWARE)





# JPEC PURCHASED POWER (NET OF BLOCKWARE)





### BLOCKWARE – KWHVS. GROSS MARGIN





# FAC RATE HISTORY





# GROSS REVENUE BY CLASS





# CAPITAL E