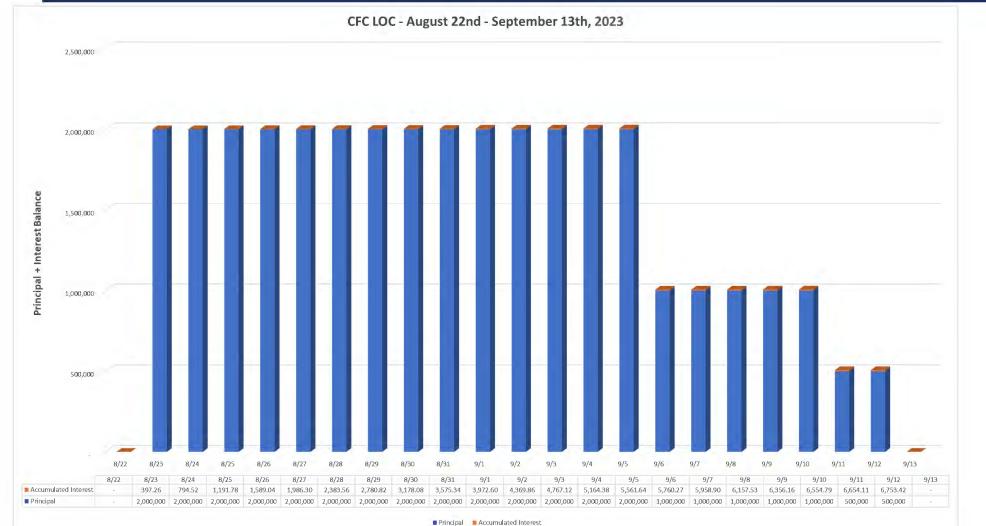

# LIQUIDITY

### **Days Cash on Hand**

| Cash Balance, 09/30/22           | \$<br>5,242,591  |
|----------------------------------|------------------|
| Checks total for month           | \$<br>10,888,170 |
| Days Cash on Hand                | 14               |
| Power Bill for Month             | \$<br>6,128,040  |
| Temporary Cash Investments (CFC) | \$<br>2,018,736  |
| Line of Credit Used              | \$<br>-          |
| Line of Credit Available         | \$<br>15,000,000 |

### **Days Cash on Hand**

| \$<br>5,315,790  |
|------------------|
| \$<br>10,143,059 |
| 16               |
| \$<br>6,031,437  |
| \$<br>509,885    |
| \$<br>-          |
| \$<br>15,000,000 |
| \$               |