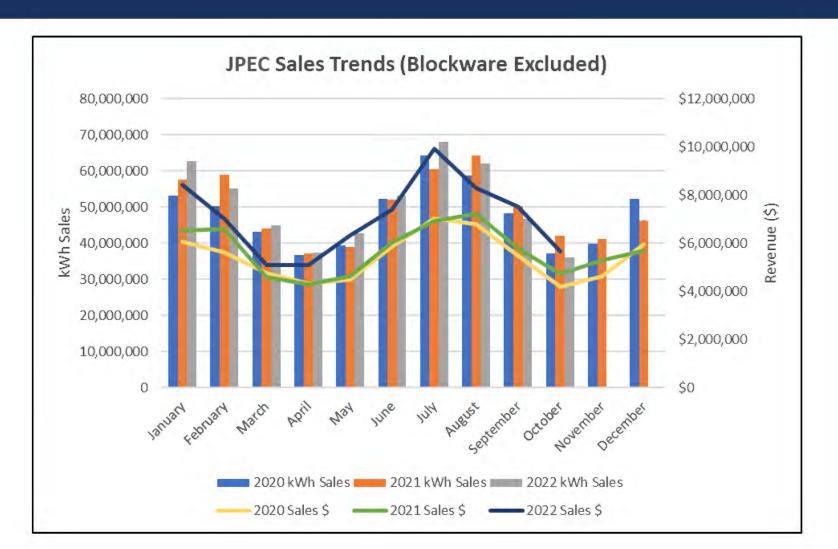

/(U) |
| 2019 | 8,624,035  | 10,456,030  | 1,831,995      | 10,785,517 | 12,459,161 | 1,673,644      |
| 2020 | 7,902,231  | 10,337,101  | 2,434,870      | 11,352,224 | 12,348,689 | 996,465        |
| 2021 | 9,791,979  | 11,082,049  | 1,290,070      | 11,980,927 | 13,011,615 | 1,030,688      |
| 2022 | 13,222,437 | 14,729,086  | 1,506,649      |            |            |                |

# LONG-TERM DEBT







# LIQUIDITY



### STRATEGIC INITIATIVE #3 — ENHANCE MEMBER EDUCATION AND COMMUNICATION

### **Days Cash on Hand**

| \$<br>5,315,790  |
|------------------|
| \$<br>10,143,059 |
| 16               |
| \$<br>6,031,437  |
| \$<br>509,885    |
| \$<br>-          |
| \$<br>15,000,000 |
| \$               |

# CASH FLOW – SOURCES & USES







# JPEC SALES TRENDS (NET OF BLOCKWARE)





# JPEC PURCHASED POWER (NET OF BLOCKWARE)

Pr



### BLOCKWARE – KWHVS. GROSS MARGIN





# FAC RATE HISTORY





# GROSS REVENUE BY CLASS





### CAPITAL EXPENDITURES





### BORROWER DESIGNATION

Kentucky 20 McCracken

#### BORROWER NAME

FINANCIAL AND STATISTICAL REPORT

Jackson Purchase Energy Corporation

ENDING DATE

October 31, 2022

#### CERTIFICATION

We hereby certify that the entries in this report are in accordance with the accounts and other records of the system and reflect the status of the system to the best of our knowledge and belief.

Signature of

e Manager or Accountage

Signature of Manager

12/2/2022

Date

12/2/2022

Date

### PART A. STATEMENT OF OPERATIONS

| ITEM                                                   | LAST YEAR  | THIS YEAR   | BUDGET     | THIS