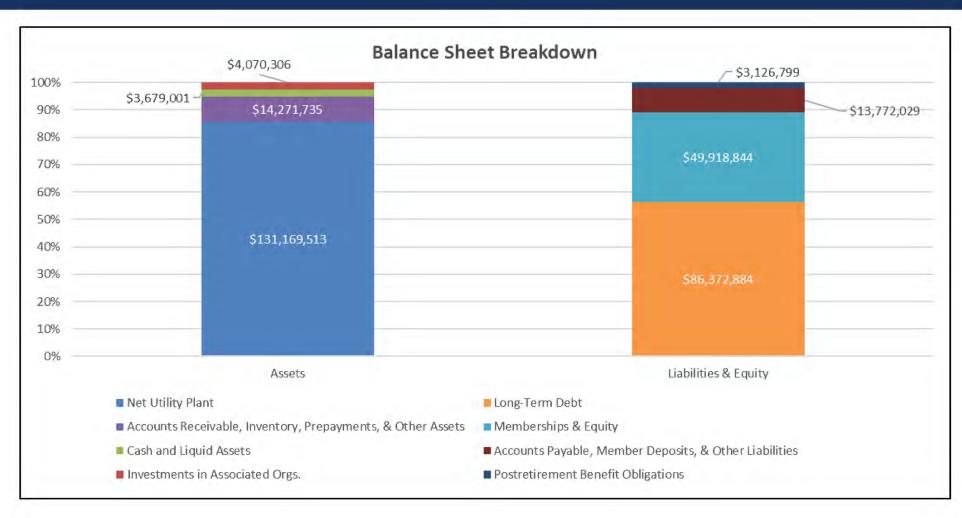

ES TRENDS (BLOCKWARE EXCLUDED)





# JPEC PURCHASED POWER (BLOCKWARE EXCLUDED)



## BLOCKWARE – KWHVS. GROSS MARGIN





### FAC Rate/kWh (0.005000) 0.005000 0.010000 0.015000 0.020000 0.025000 0.030000 0.035000 0.040000 May 21 Jul-21 Aug-21 Sep-21 Oct-21 Nov-21 Dec-21 **FAC Rate History** Jan-22 Feb-22 Mar-22 Apr-22 May-22 Jun-22 Jul-22 Aug-22 Sep-22 Oct-22 Nov-22 Dec-22 Jan-23 Feb-23 Mar-23 Apr-23

# FAC RATE HISTORY STRATEGIC INITIATIVE #3 — ENHANCE MEMBER EDUCATION AND COMMUNICATION



### GROSS REVENUE BY CLASS



STRATEGIC INITIATIVE #3 - ENHANCE MEMBER EDUCATION AND COMMUNICATION



### CAPITAL EXPENDITURES



STRATEGIC INITIATIVE #3 — ENHANCE MEMBER EDUCATION AND COMMUNICATION



### BALANCE SHEET BREAKDOWN



STRATEGIC INITIATIVE #3 — ENHANCE MEMBER EDUCATION AND COMMUNICATION



### BORROWER DESIGNATION

Kentucky 20 McCracken

### BORROWER NAME

FINANCIAL AND STATISTICAL REPORT

Jackson Purchase Energy Corporation

ENDING DATE

April 30, 2023

### CERTIFICATION

We hereby certify that the entries in this report are in accordance with the accounts and other records of the system and reflect the status of the system to the best of our knowledge and belief.

Signature of Office Manager or Accountant

11 . 41

5/26/23

Date

5/26/23

Date

PART A. STATEMENT OF OPERATIONS

| ITEM                                                   | LAST YEAR (a) | THIS YEAR (b) | BUDGET<br>(c) | THIS MONTH |  |
|--------------------------------------------------------|---------------|---------------|---------------|------------|--|
| Operating Revenue and Patronage Capital