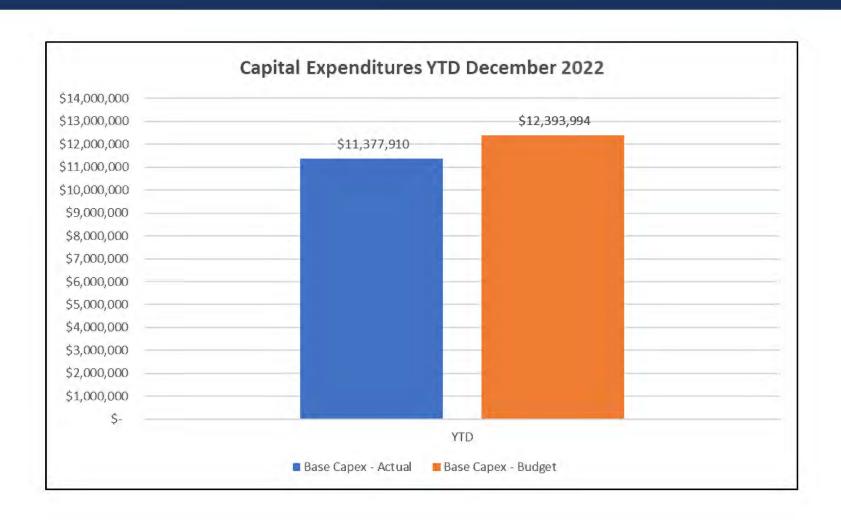

|    | 18         |
| Power Bill for Month             | \$ | 4,813,047  |
| Temporary Cash Investments (CFC) | \$ | 1,001,804  |
| Line of Credit Used              | \$ | -          |
| Line of Credit Available         | \$ | 15,000,000 |

# CASH FLOW – SOURCES & USES







# JPEC SALES TRENDS (NET OF BLOCKWARE)





# JPEC PURCHASED POWER (NET OF BLOCKWARE)

PEC



# BLOCKWARE – KWHVS. GROSS MARGIN





### FAC Rate/kWh (0.010000)(0.005000)0.015000 0.005000 0.010000 0.020000 0.025000 0.030000 0.035000 0.040000 Mar-21 Apr May-Jul-21 Aug-21 **FAC Rate History** Sep-21 Oct-21 Nov-21 Dec-21 Jan-22 Feb-22 Mar-22 Apr-22 May-22 Jun-22 Jul-22 Aug-22 Sep-22 Oct-22 Nov-22 Dec-22

# FAC RATE HISTORY





# RESIDENTIAL SALES TREND







# GROSS REVENUE BY CLASS





# CAPITAL EXPENDITURES





### BORROWER DESIGNATION

Kentucky 20 McCracken

### BORROWER NAME

Jackson Purchase Energy Corporation

ENDING DATE

December 31, 2022

### CERTIFICATION

We hereby certify that the entries in this report are in accordance with the accounts and other records of the system and reflect the status of the system to the best of our knowledge and belief.

Signature

FINANCIAL AND STATISTICAL REPORT

| ITEM                                                   | LAST YEAR (a) | THIS YEAR (b) | BUDGET<br>(c) | THIS MONTH (d) |
|--------------------------------------------------------|---------------|---------------|---------------|----------------|
| Operating Revenue and Patronage Capital                | 68,219,738    | 98,794,916    | 81,958,938    | 9,566,052      |
| Power Production Expense