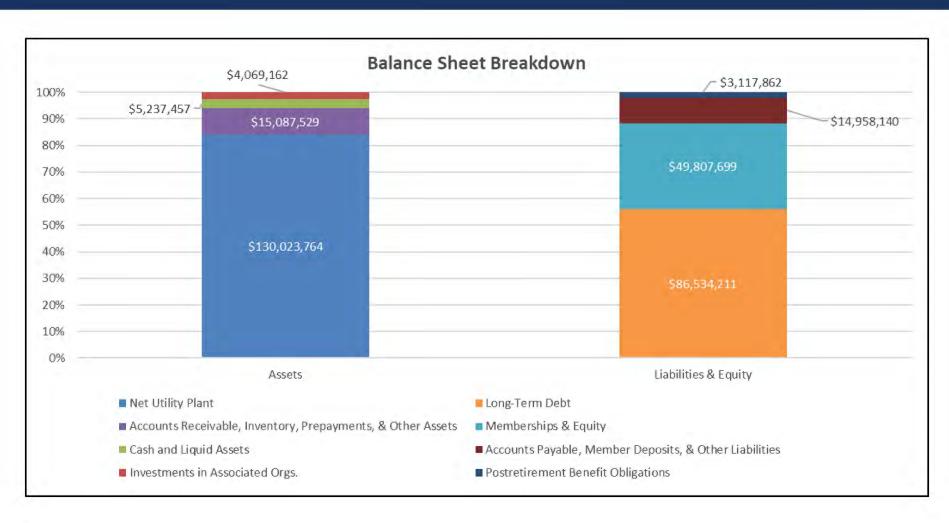

| \$<br>-          |
| Line of Credit Available                   | \$<br>15,000,000 |
|                                            |                  |

# CASH FLOW – SOURCES & USES







# JPEC SALES TRENDS (BLOCKWARE EXCLUDED)





# JPEC PURCHASED POWER (BLOCKWARE EXCLUDED)



# BLOCKWARE – KWHVS. GROSS MARGIN





#### FAC Rate/kWh (0.005000)0.005000 0.010000 0.015000 0.020000 0.025000 0.030000 0.035000 0.040000 Apr-27 Jul-21 Aug-21 Sep-23 Oct-21 Nov-21 **FAC Rate History** Dec-21 Jan-22 Feb-22 Mar-22 Apr-22 May-22 Jun-22 Jul-22 Aug-22 Sep-22 Oct-22 Nov-22 Dec-22 Jan-23 Feb-23 Mar-23

# FAC RATE HISTORY STRATEGIC INITIATIVE #3 — ENHANCE MEMBER EDUCATION AND COMMUNICATION



# GROSS REVENUE BY CLASS





# CAPITAL EXPENDITURES





# BALANCE SHEET BREAKDOWN





#### BORROWER DESIGNATION

Kentucky 20 McCracken

#### BORROWER NAME

Juckson Purchase Energy Corporation ENDING DATE

March 31, 2023

#### CERTIFICATION

We hereby certify that the entries in this report are in accordance with the accounts and other records of the system and reflect

FINANCIAL AND STATISTICAL REPORT

Signature of Offi

Signature of Manager

PART A. STATEMENT OF OPERATIONS

|                                                        |               | YEAR-TO-DATE  |               |                |
|--------------------------------------------------------|---------------|---------------|---------------|----------------|
| ITEM                                                   | LAST YEAR (a) | THIS YEAR (b) | BUDGET<br>(c) | THIS MONTH (d) |
| Operating Revenue and Patronag