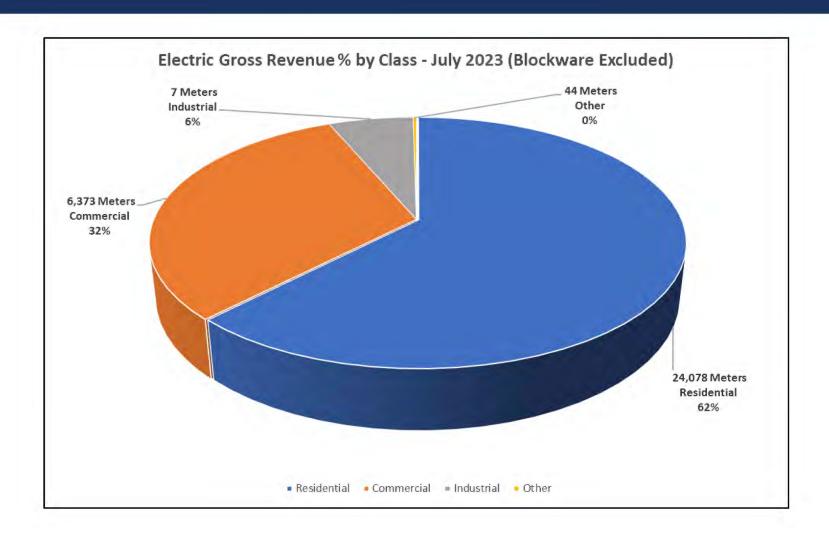

of Credit Balance, 9/15/23 \$

# LIQUIDITY – LINE OF CREDIT ACTIVITY







- \$2M of \$5M (CFC LOC) utilized
- \$0 of \$10M (CoBank LOC) utilized
- \$6,753.42 total interest accrued during this time frame
- 7.25% interest

### CASH FLOW – SOURCES & USES







# JPEC SALES TRENDS (BLOCKWARE EXCLUDED)





# JPEC PURCHASED POWER (BLOCKWARE EXCLUDED)



### BLOCKWARE – KWHVS. GROSS MARGIN





### FAC Rate/kWh (0.005000) 0.020000 0.005000 0.015000 0.035000 0.010000 0.025000 0.040000 0.030000 Aug-21 Sep-22 Nov-21 Dec-21 Jan-22 Feb-22 Mar-22 **FAC Rate History** Apr-22 May-22 Jun-22 Jul-22 Aug-22 Sep-22 Oct-22 Nov-22 Dec-22 Jan-23 Feb-23 Mar-23 Apr-23 May-23 Jun-23 Jul-23

# FAC RATE HISTORY STRATEGIC INITIATIVE #3 — ENHANCE MEMBER EDUCATION AND COMMUNICATION



### GROSS REVENUE BY CLASS





### CAPITAL EXPENDITURES





### BALANCE SHEET BREAKDOWN





### BORROWER DESIGNATION

Kentucky 20 McCracken

### BORROWER NAME

### FINANCIAL AND STATISTICAL REPORT

Jackson Purchase Energy Corporation

ENDING DATE

July 31, 2023

### CERTIFICATION

We hereby certify that the entries in this report are in accordance with the accounts and other records of the system and reflect the status of the system to the best of our knowledge and belief.

Signature of Off Manager or Accountant

Date

Signature of Manager

Date

### PART A. STATEMENT OF OPERATIONS

| ITEM                                                   | LAST YEAR  | THIS YEAR  | BUDGET     | THIS MONTH |
|--------------------------------------------------------|------------|------------|------------|------------|
|