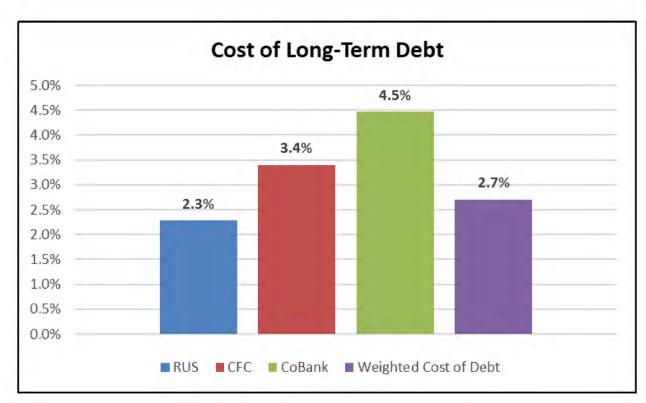

#### STRATEGIC INITIATIVE #3 — ENHANCE MEMBER EDUCATION AND COMMUNICATION

#### **Total Operations & Maintenance - less PP**

|      | April YTD |           |                | Year End   |            |                |
|------|-----------|-----------|----------------|------------|------------|----------------|
|      | Actual    | Budget    | Variance F/(U) | Actual     | Budget     | Variance F/(U) |
| 2020 | 2,957,822 | 3,141,272 | 183,450        | 11,352,223 | 12,348,690 | 996,467        |
| 2021 | 2,796,054 | 3,364,569 | 568,515        | 11,927,026 | 13,011,615 | 1,084,589      |
| 2022 | 3,391,815 | 4,480,925 | 1,089,110      | 15,390,061 | 17,508,624 | 2,118,563      |
| 2023 | 5,762,634 | 5,530,147 | (232,487)      |            |            |                |

# LONG-TERM DEBT







# LIQUIDITY



## STRATEGIC INITIATIVE #3 - ENHANCE MEMBER EDUCATION AND COMMUNICATION

#### **Days Cash on Hand**

| Cash Balance, 04/30/23                     |    | 3,676,101  |
|--------------------------------------------|----|------------|
| Average Cash Balance                       | \$ | 4,455,401  |
| Checks total for month                     | \$ | 8,012,250  |
| Days Cash on Hand                          |    | 17         |
| Power Bill for Month (Including Blockware) | \$ | 4,592,640  |
| Line of Credit Used                        | \$ | -          |
| Line of Credit Available                   | \$ | 15,000,000 |
|                                            |    |            |

# CASH FLOW – SOURCES & USES







# JPEC SALES TRENDS (BLOCKWARE EXCLUDED)





# JPEC PURCH