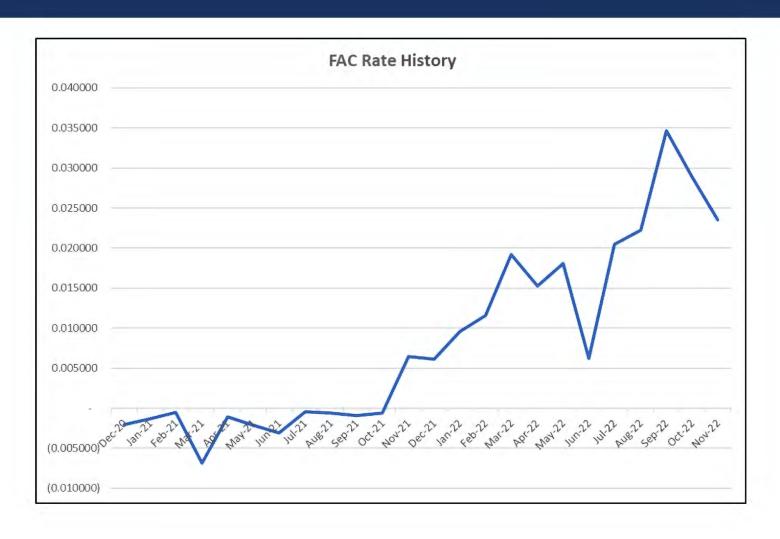

|  |  |

# LONG-TERM DEBT







# LIQUIDITY



### STRATEGIC INITIATIVE #3 — ENHANCE MEMBER EDUCATION AND COMMUNICATION

### **Days Cash on Hand**

| Cash Balance, 11/30/22           | \$<br>5,045,459  |
|----------------------------------|------------------|
| Checks total for month           | \$<br>7,629,259  |
| Days Cash on Hand                | 20               |
| Power Bill for Month             | \$<br>4,094,484  |
| Temporary Cash Investments (CFC) | \$<br>-          |
| Line of Credit Used              | \$<br>-          |
| Line of Credit Available         | \$<br>15,000,000 |

# CASH FLOW – SOURCES & USES







# JPEC SALES TRENDS (NET OF BLOCKWARE)





# JPEC PURCHASED POWER (NET OF BLOCKWARE)





### BLOCKWARE – KWHVS. GROSS MARGIN





# FAC RATE HISTORY





# GROSS REVENUE BY CLASS





# CAPITAL EXPENDITURES





### BORROWER DESIGNATION

Kentucky 20 McCracken

### BORROWER NAME

FINANCIAL AND STATISTICAL REPORT

Jackson Purchase Energy Corporation

ENDING DATE

November 30, 2022

### CERTIFICATION

We hereby certify that the entries in this report are in accordance with the accounts and other records of the system and reflect

the status of the system to the best of our knowledge and belief.

Signature of Office Manager or Accountant

Signature of Manager

12/29/2022

Date

12/29/2022

PART A. STATEMENT OF OPERATIONS

| ITEM                                                   | LAST YEAR (a) | THIS YEAR (b) | BUDGET<br>(c) | THIS MONTH |
|--------------------------------------------------------|---------------|---------------|--------------