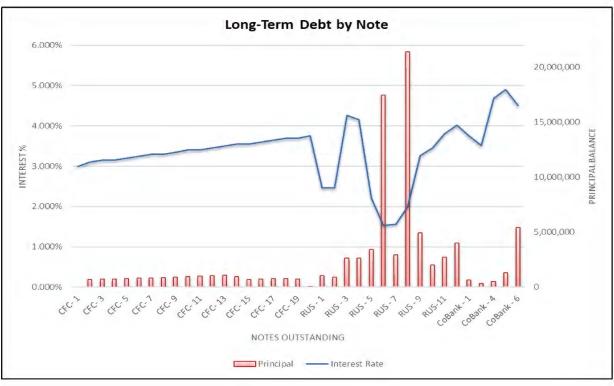

CE MEMBER EDUCATION AND COMMUNICATION

### **Total Operations & Maintenance - less PP**

|      |            | August YTD |                | Year End   |            |                |  |
|------|------------|------------|----------------|------------|------------|----------------|--|
| - 2  | Actual     | Budget     | Variance F/(U) | Actual     | Budget     | Variance F/(U) |  |
| 2020 | 7,944,182  | 8,300,532  | 356,350        | 11,352,223 | 12,348,690 | 996,467        |  |
| 2021 | 7,473,852  | 9,125,405  | 1,651,553      | 11,927,026 | 13,011,615 | 1,084,589      |  |
| 2022 | 9,925,884  | 12,010,124 | 2,084,240      | 15,390,061 | 17,508,624 | 2,118,563      |  |
| 2023 | 10,946,466 | 11,143,010 | 196,544        | 10.076.766 | 11,148,010 |                |  |

### LONG-TERM DEBT







# LIQUIDITY



## STRATEGIC INITIATIVE #3 — ENHANCE MEMBER EDUCATION AND COMMUNICATION

| Days Cash on Hand - August |    |           | Current Cash Balance:                      |    |           |  |  |
|----------------------------|----|-----------|--------------------------------------------|----|-----------|--|--|
| Cash Balance, 08/31/23     | \$ | 3,506,855 | Cash Balance, 10/13/23                     | \$ | 2,112,336 |  |  |
| Average Cash Balance       | \$ | 3,914,518 |                                            |    |           |  |  |
| Checks total for month     | \$ | 8,685,091 | Line of Credit Principal Balance, 10/13/23 | \$ | -         |  |  |
| Days Cash on Hand          |    | 14        |                                            |    |           |  |  |
|