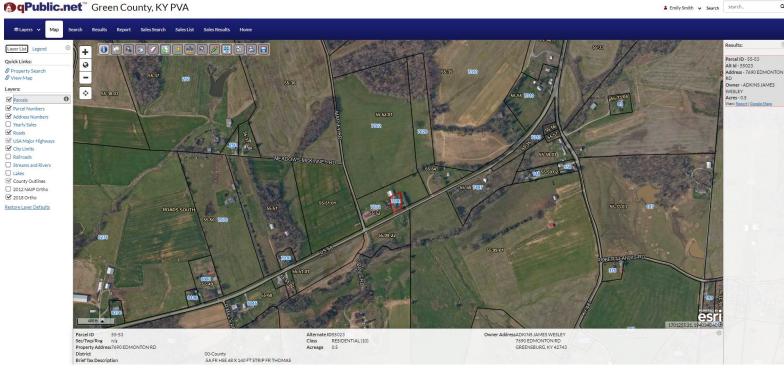

Vertical Bridge relied on the Green County GIS maps for the list of parcel owners within 500 feet of the subject property. Please see attached images from the Green County PVA GIS maps.

Sincerely,

Frin Connolly

### James Wesley Adkins: 7690 Edmonton Rd, Greensburg, KY 42743

Q