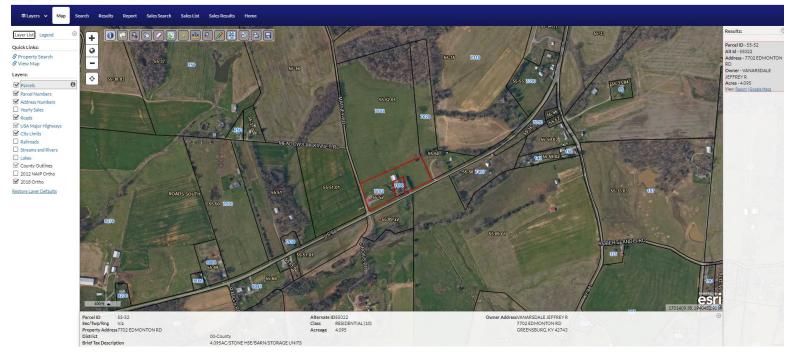

Vertical Bridge relied on the Green County GIS maps for the list of parcel owners within 500 feet of the subject property. Please see attached images from the Green County PVA GIS maps.

Sincerely,

Frin Connolly

#### Jeffrey Vanarsdale: 7702 Edmonton Rd, Greensburg, KY 42743