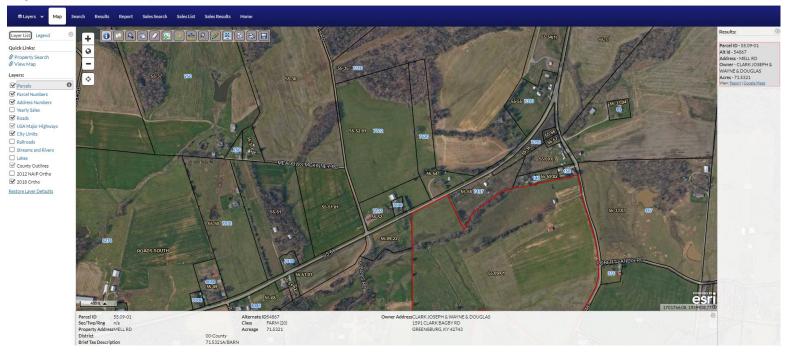

Vertical Bridge relied on the Green County GIS maps for the list of parcel owners within 500 feet of the subject property. Please see attached images from the Green County PVA GIS maps.

Sincerely,

Frin Connolly

## Our LL Owned Properties in the 500' radius: 1591 Clark Bagby Rd, Greensburg, KY 42743

Q