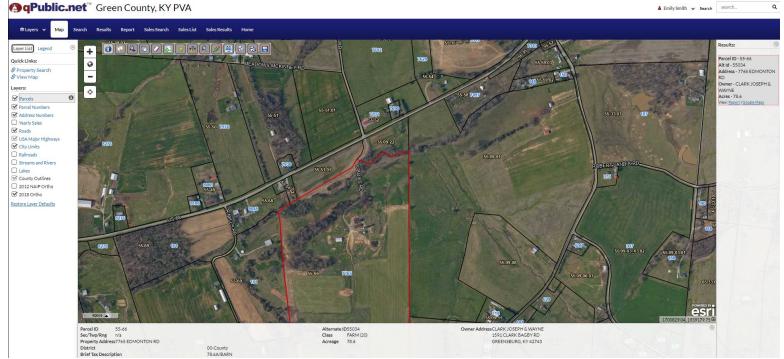

Vertical Bridge relied on the Green County GIS maps for the list of parcel owners within 500 feet of the subject property. Please see attached images from the Green County PVA GIS maps.

Sincerely,

Frin Connolly

#### Jeffrey Vanarsdale: 7702 Edmonton Rd, Greensburg, KY 42743