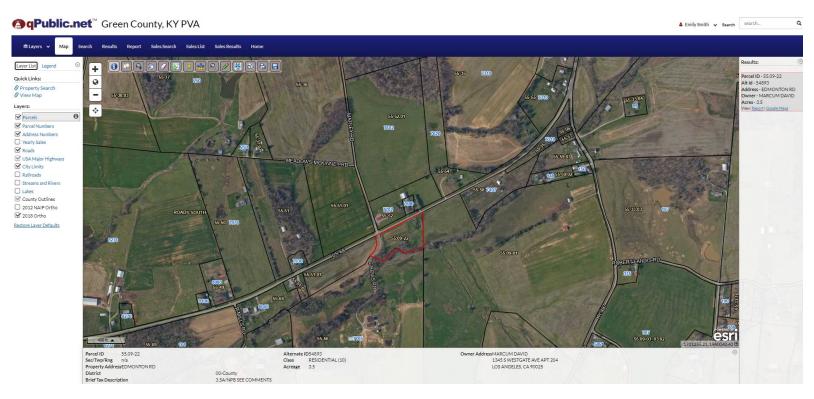

Vertical Bridge relied on the Green County GIS maps for the list of parcel owners within 500 feet of the subject property. Please see attached images from the Green County PVA GIS maps.

Sincerely,

Frin Connolly

#### David Marcum: 1345 S Westgate Ave, Apt 204, Los Angeles, CA 90025