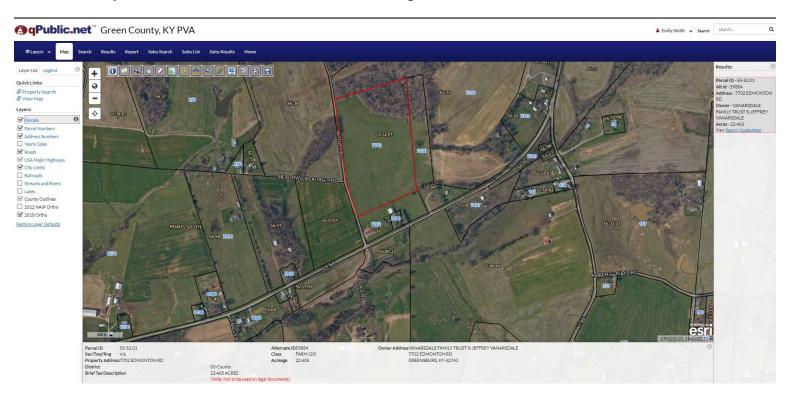

Vertical Bridge relied on the Green County GIS maps for the list of parcel owners within 500 feet of the subject property. Please see attached images from the Green County PVA GIS maps.

Sincerely,

Frin Connolly

#### Jeffrey Vanarsdale: 7702 Edmonton Rd, Greensburg, KY 42743