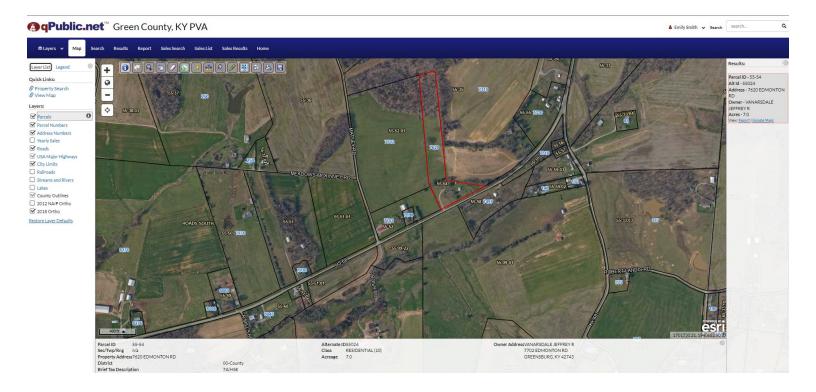

Vertical Bridge relied on the Green County GIS maps for the list of parcel owners within 500 feet of the subject property. Please see attached images from the Green County PVA GIS maps.

Sincerely,

Frin Connolly

#### Jeffrey Vanarsdale: 7702 Edmonton Rd, Greensburg, KY 42743