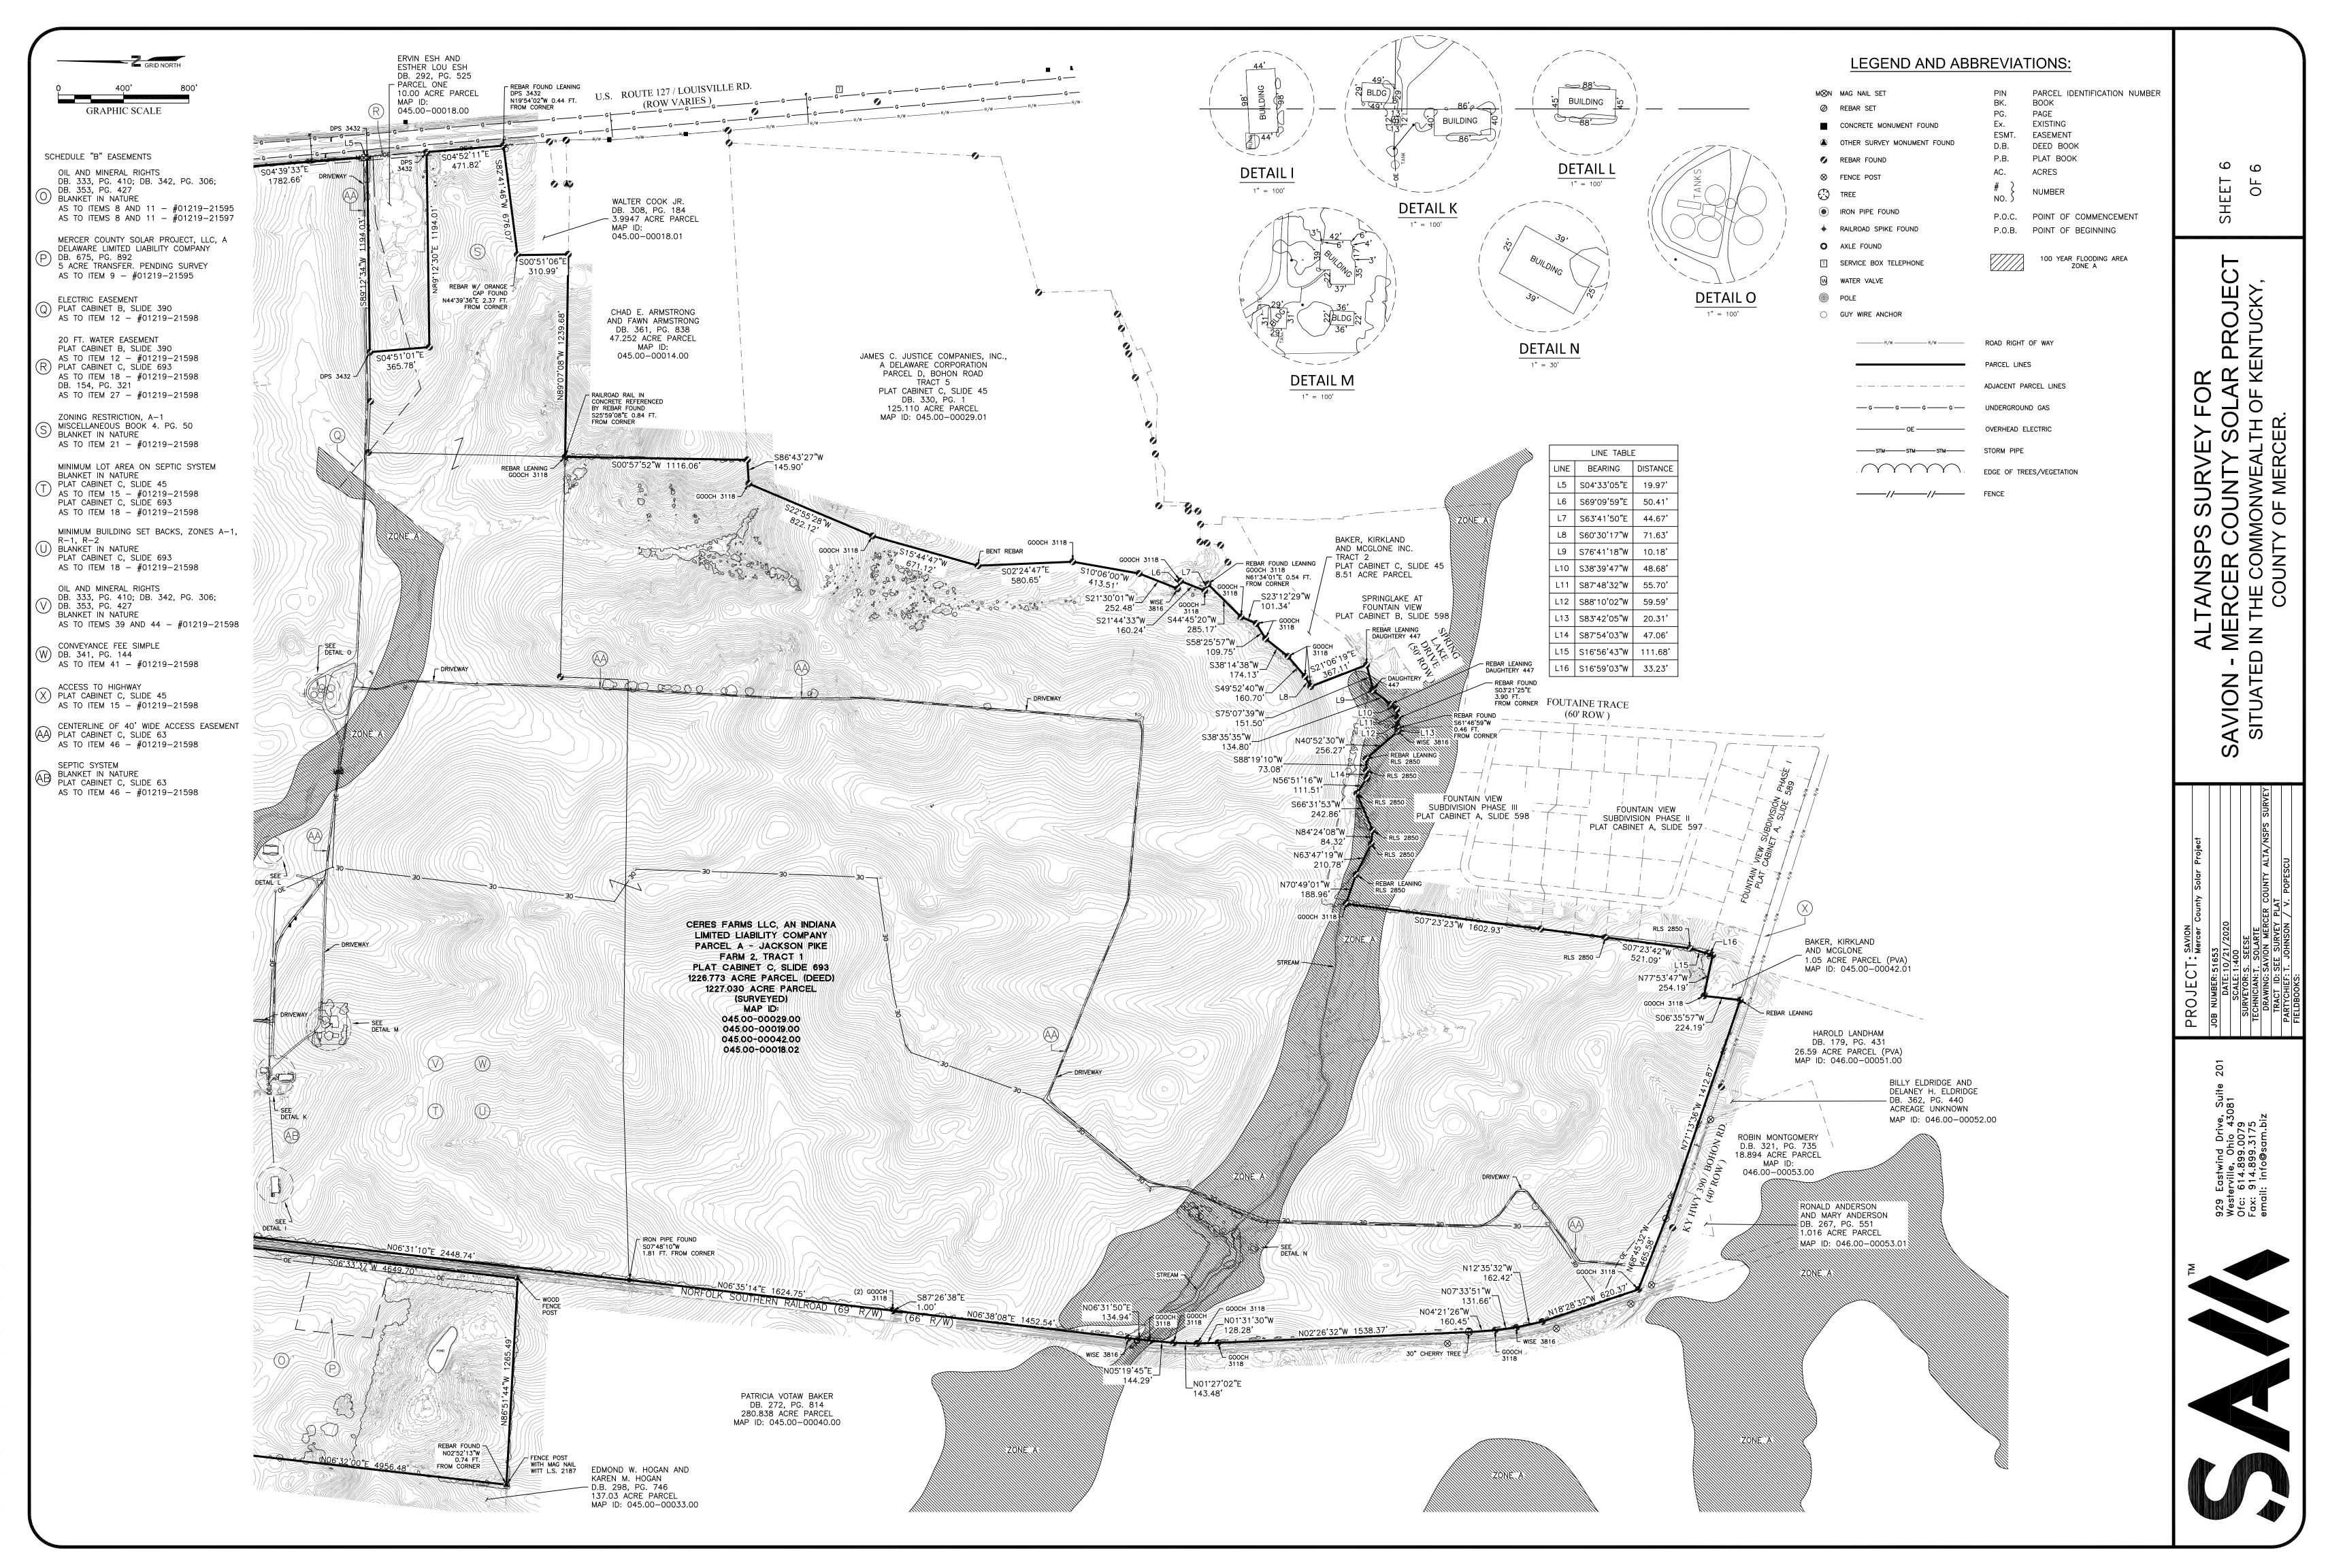

### APPENDIX A. LEGAL SITE DESCRIPTION AND CONSOLIDATED DEED RECORD

HTTPS://WWW.MERCERCOUNTYPVA.COM/.MODULE/SITEAUTH/LOGIN?REDIRECT=%2FMAPS

12. TAX PARCEL NUMBERS SUPPLIED AND ASSIGNED TO PROPERTY SURVEYED DOES NOT INCLUDE LAND OTHER THAN THE SURVEYED PROPERTY. SOME PARCEL INFORMATION WAS UNAVAILABLE AT THE TIME OF THIS SURVEY AND IS NOTED AS

SUCH ON THE PLAT.

|    | SURFACE GROUND |             |             |        |              |          |
|----|----------------|-------------|-------------|--------|--------------|----------|
| ł  | co             | ORDIN       | ATES U.S    | S. SUR | VEY FE       | ET       |
| PT | #              | NORTH       | EAST        | ELEV.  | SIZE         | DES      |
| CP | 100            | 3821210.195 | 5178365.574 | 000.00 | 5/8 (INCHES) | REBAR W/ |