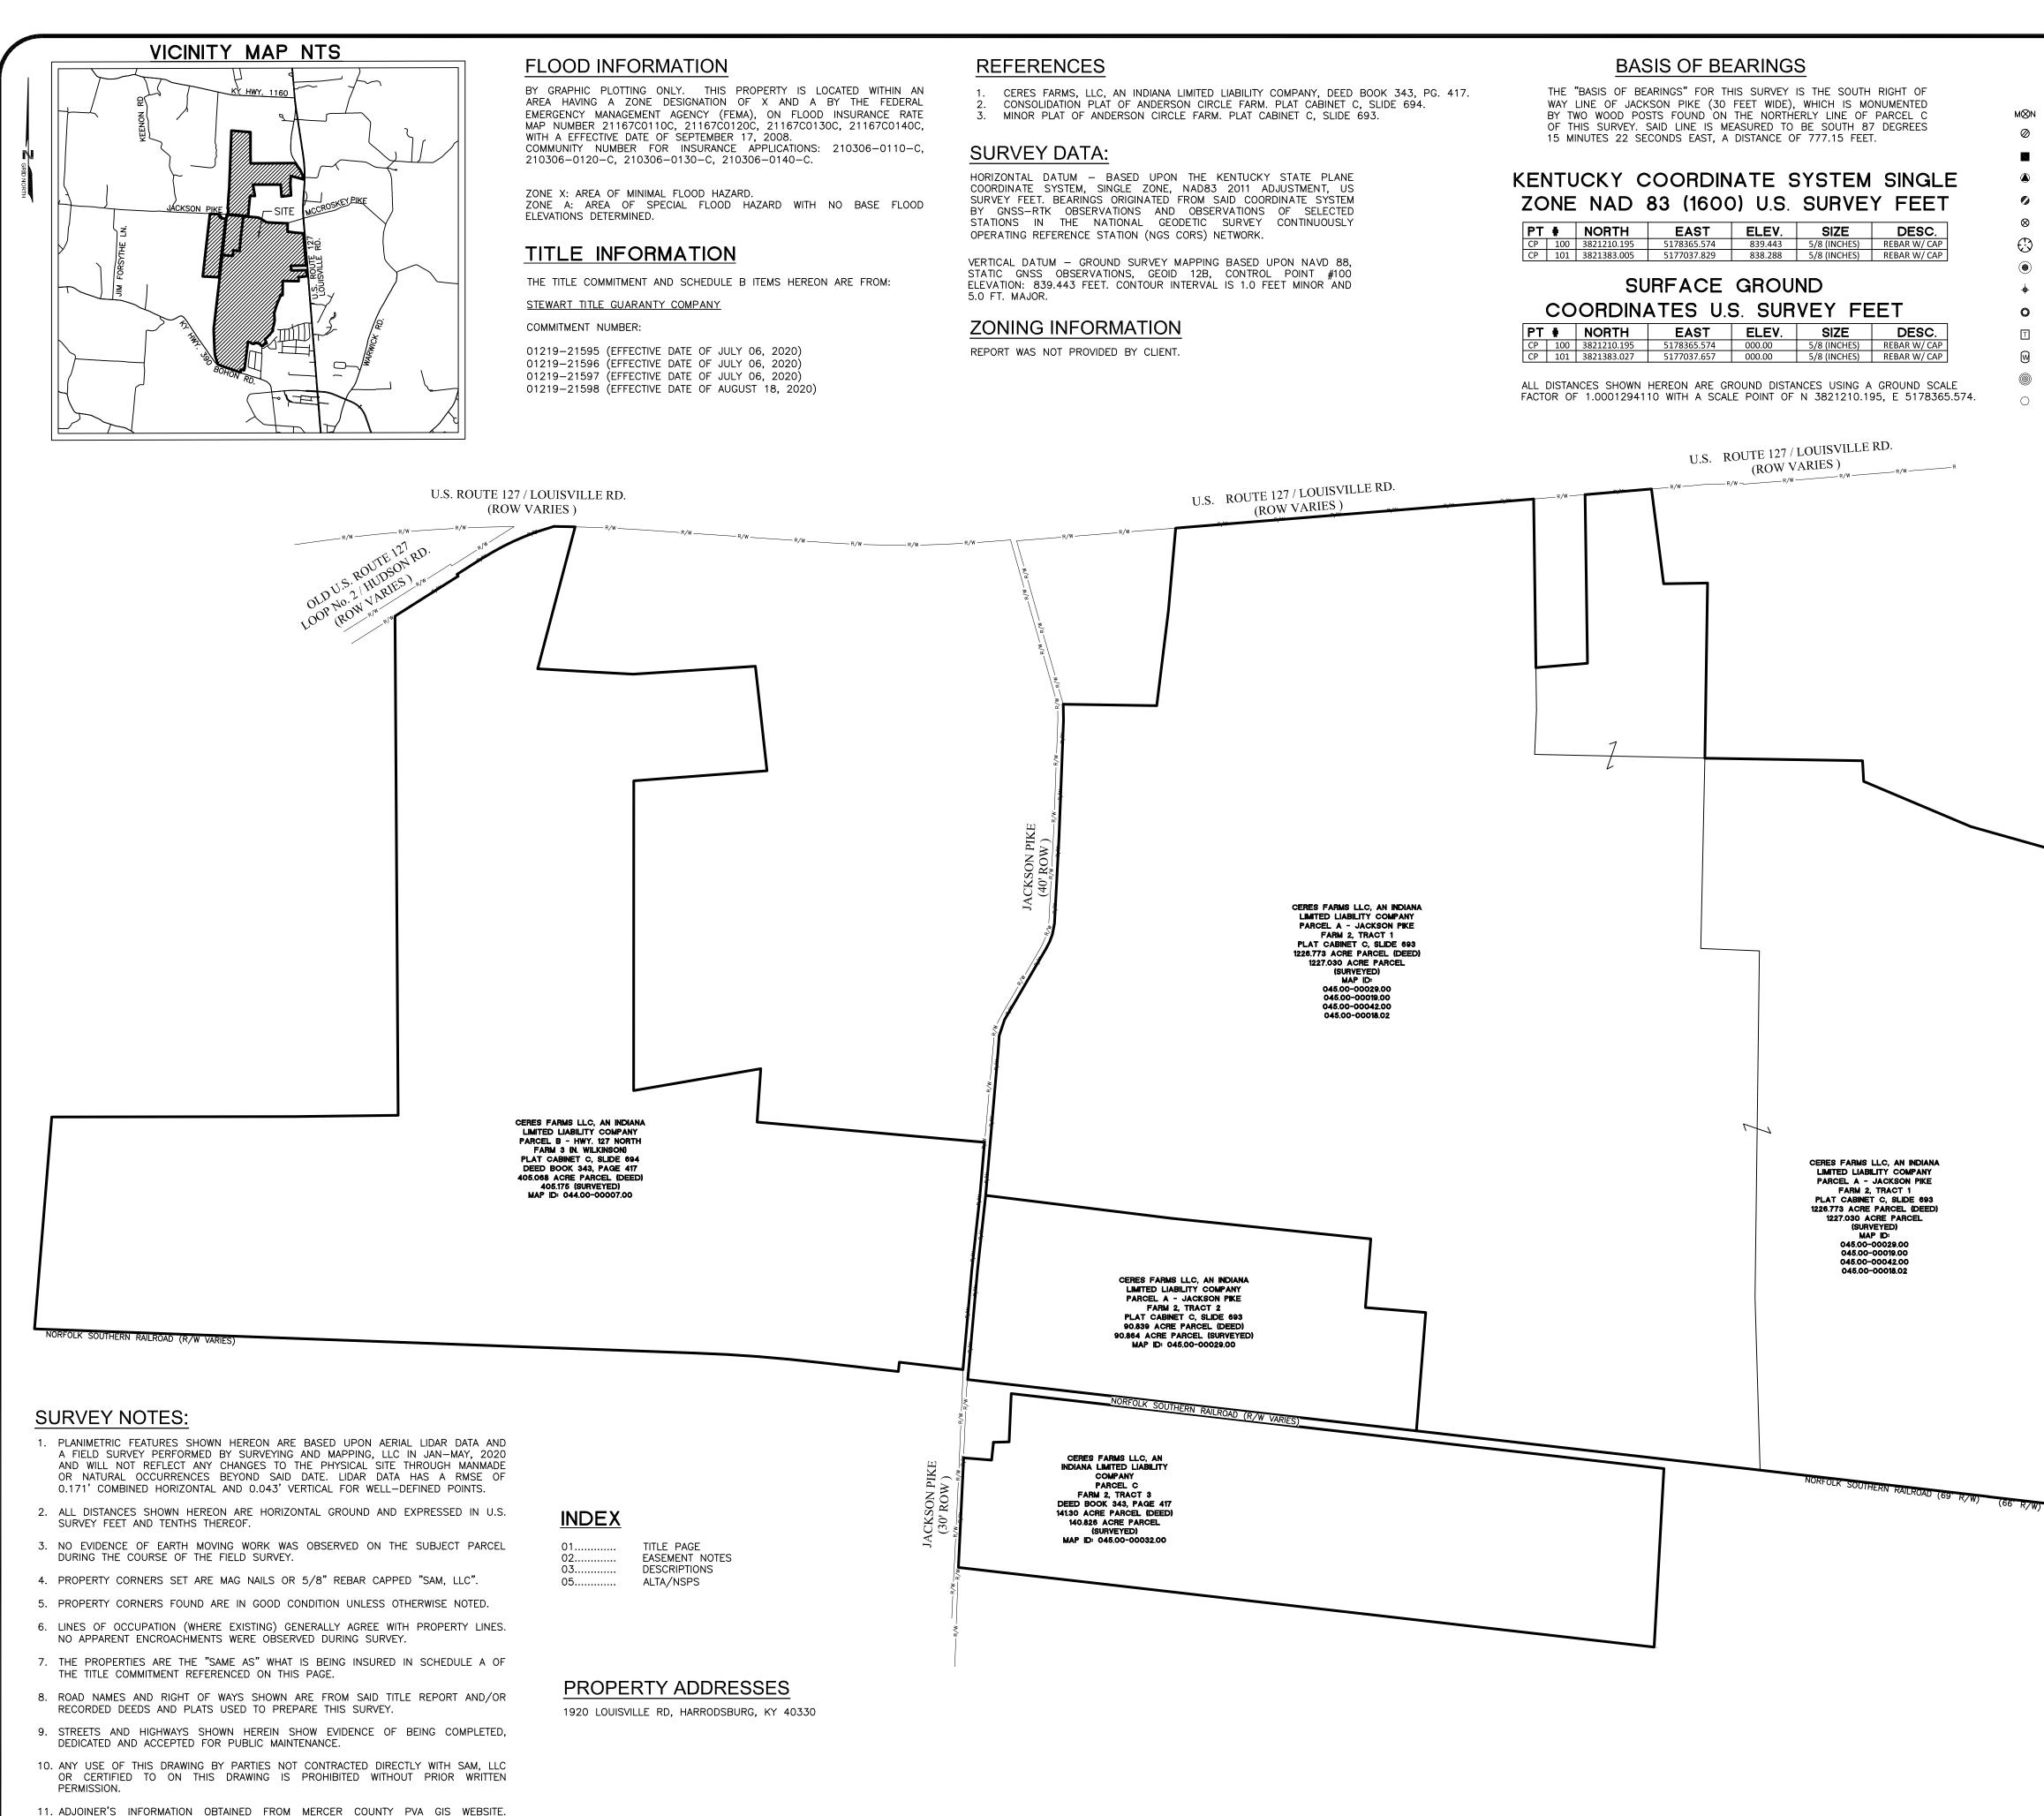

### APPENDIX A. LEGAL SITE DESCRIPTION AND CONSOLIDATED DEED RECORD

HTTPS://WWW.MERCERCOUNTYPVA.COM/.MODULE/SITEAUTH/LOGIN?REDIRECT=%2FMAPS

12. TAX PARCEL NUMBERS SUPPLIED AND ASSIGNED TO PROPERTY SURVEYED DOES NOT INCLUDE LAND OTHER THAN THE SURVEYED PROPERTY. SOME PARCEL INFORMATION WAS UNAVAILABLE AT THE TIME OF THIS SURVEY AND IS NOTED AS

SUCH ON THE PLAT.

|    | SURFACE GROUND |             |             |        |              |          |
|----|----------------|-------------|-------------|--------|--------------|----------|
| ł  | co             | ORDIN       | ATES U.S    | S. SUR | VEY FE       | ET       |
| PT | #              | NORTH       | EAST        | ELEV.  | SIZE         | DES      |
| CP | 100            | 3821210.195 | 5178365.574 | 000.00 | 5/8 (INCHES) | REBAR W/ |