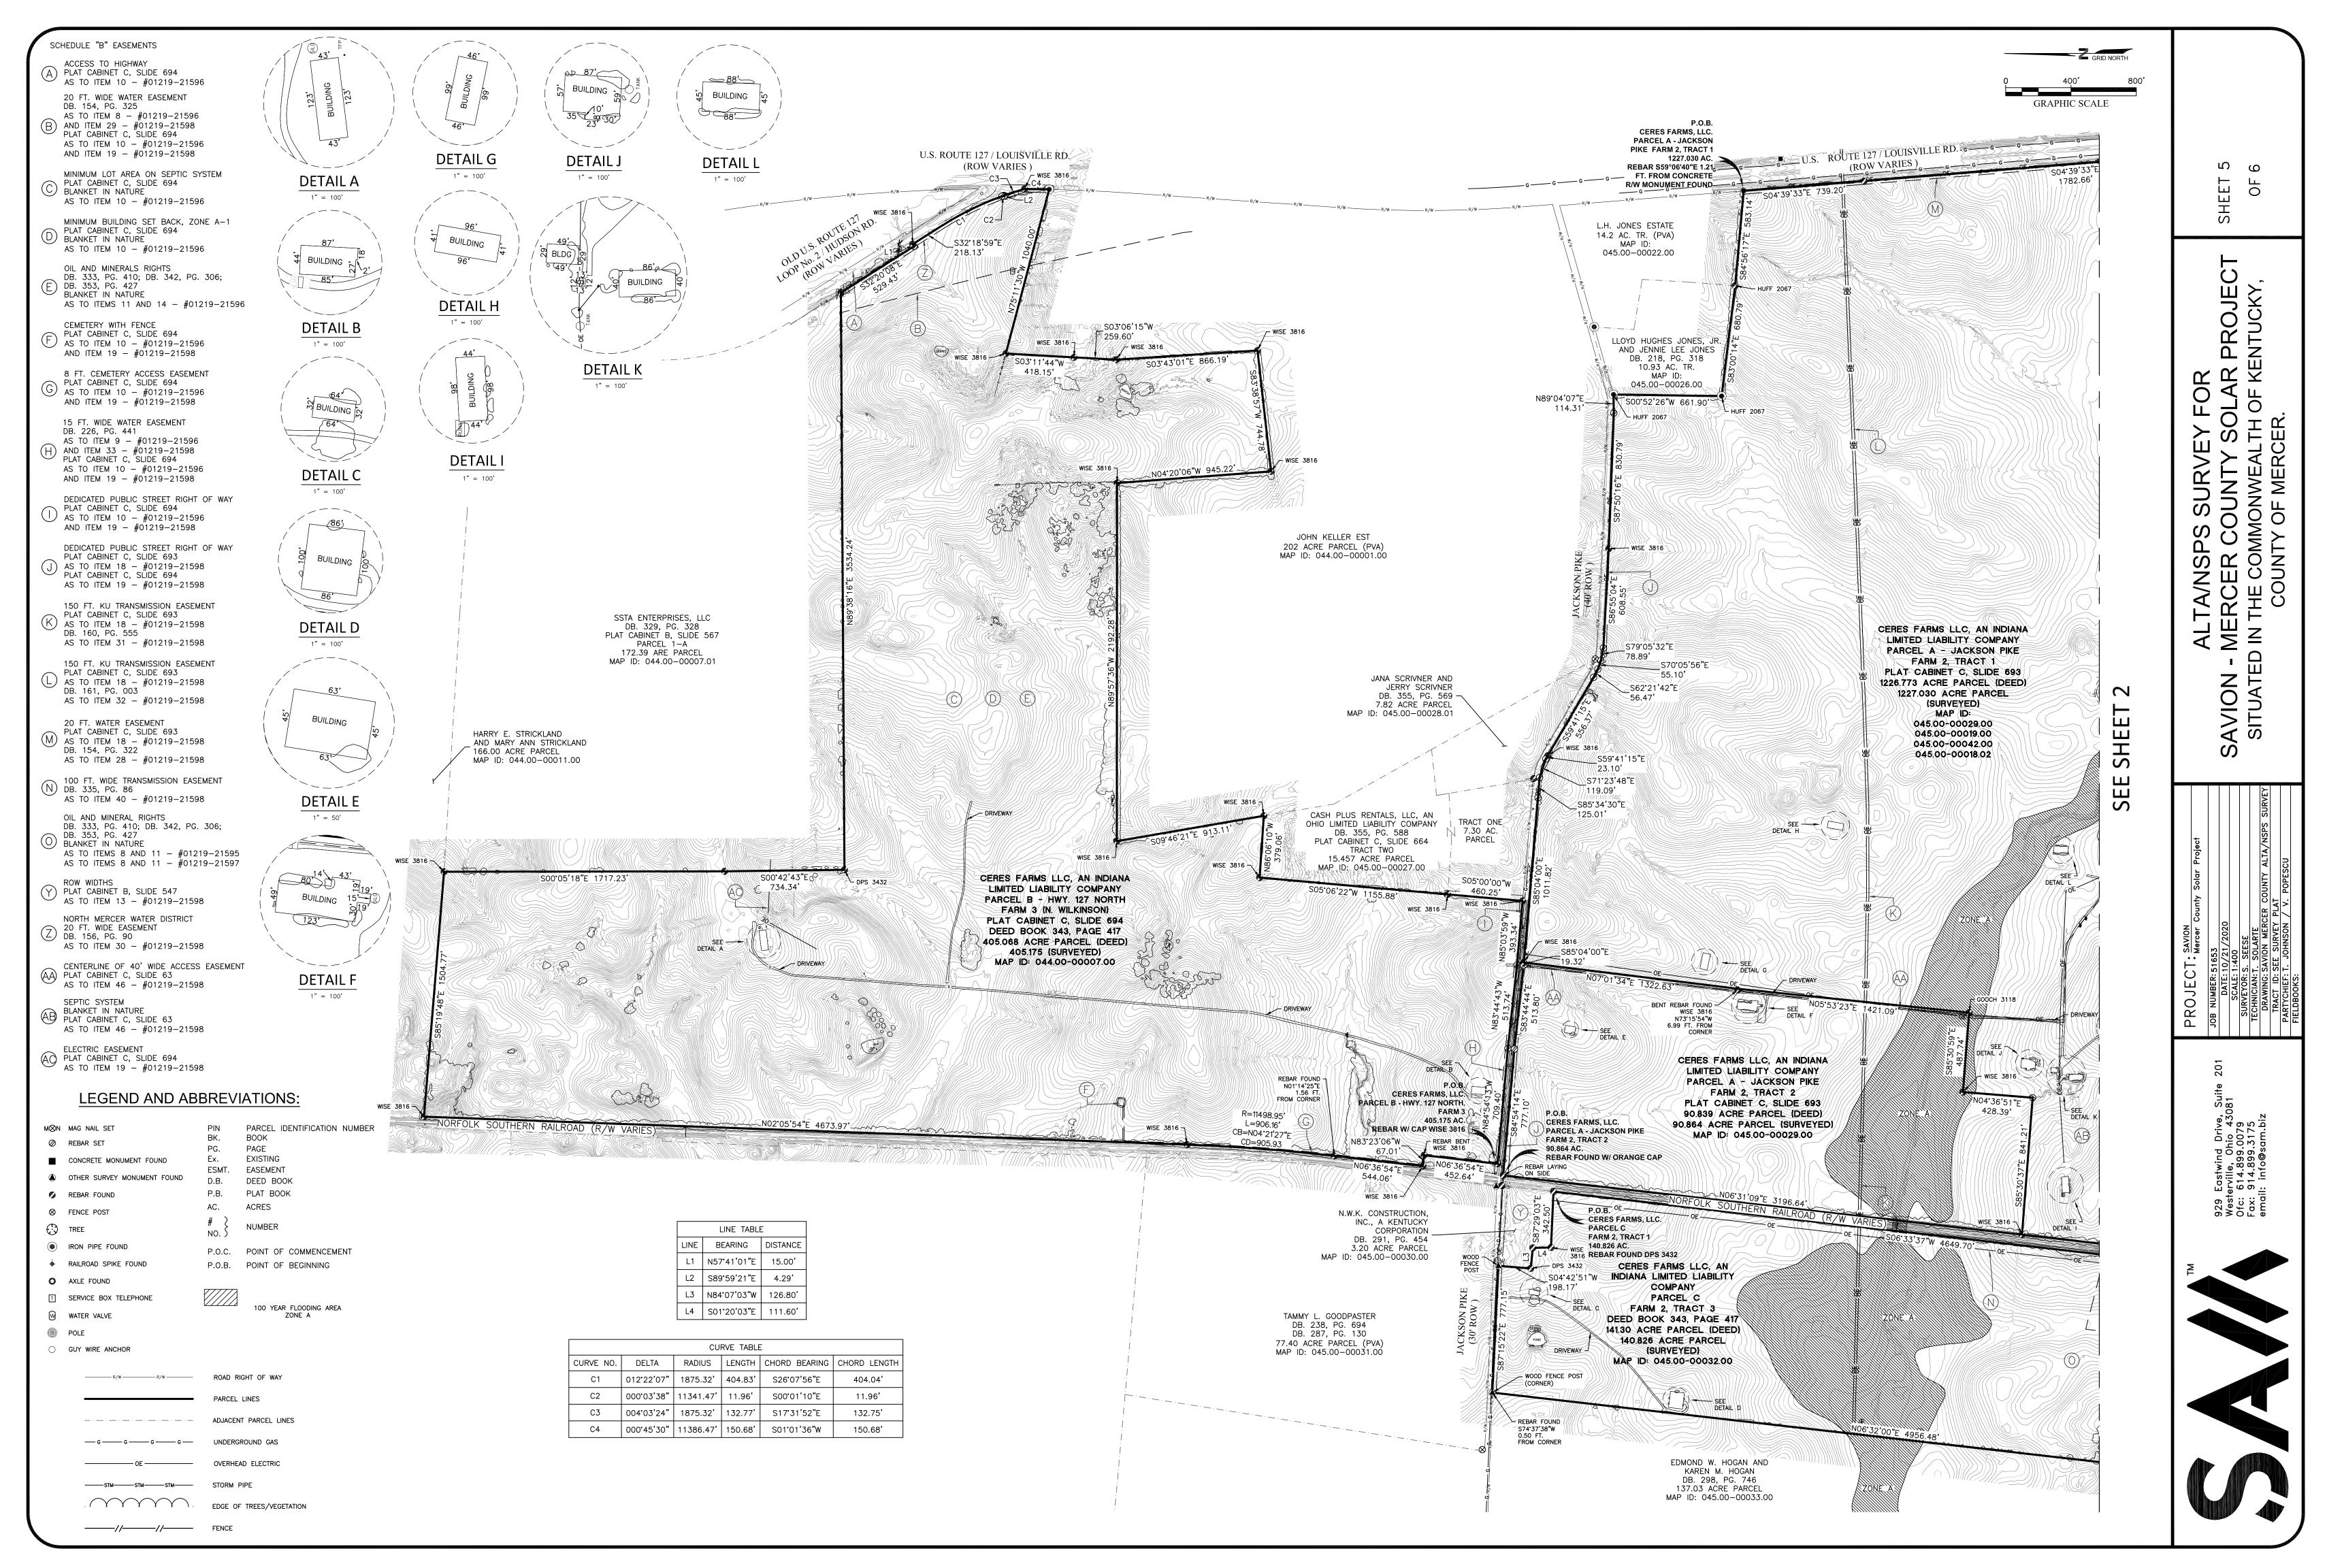

### APPENDIX A. LEGAL SITE DESCRIPTION AND CONSOLIDATED DEED RECORD

HTTPS://WWW.MERCERCOUNTYPVA.COM/.MODULE/SITEAUTH/LOGIN?REDIRECT=%2FMAPS

12. TAX PARCEL NUMBERS SUPPLIED AND ASSIGNED TO PROPERTY SURVEYED DOES NOT INCLUDE LAND OTHER THAN THE SURVEYED PROPERTY. SOME PARCEL INFORMATION WAS UNAVAILABLE AT THE TIME OF THIS SURVEY AND IS NOTED AS

SUCH ON THE PLAT.

|    | SURFACE GROUND |             |             |        |              |          |
|----|----------------|-------------|-------------|--------|--------------|----------|
| ł  | co             | ORDIN       | ATES U.S    | S. SUR | VEY FE       | ET       |
| PT | #              | NORTH       | EAST        | ELEV.  | SIZE         | DES      |
| CP | 100            | 3821210.195 | 5178365.574 | 000.00 | 5/8 (INCHES) | REBAR W/ |