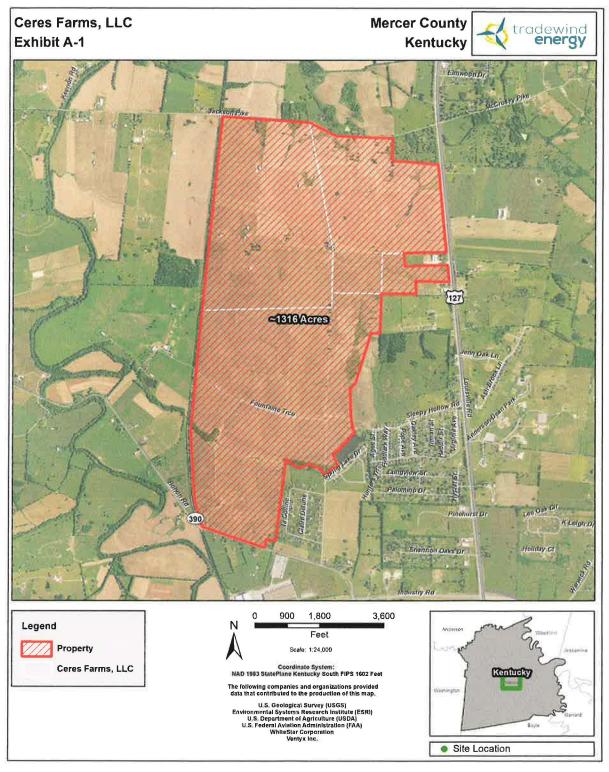

### APPENDIX A. LEGAL SITE DESCRIPTION AND CONSOLIDATED DEED RECORD

HTTPS://WWW.MERCERCOUNTYPVA.COM/.MODULE/SITEAUTH/LOGIN?REDIRECT=%2FMAPS

12. TAX PARCEL NUMBERS SUPPLIED AND ASSIGNED TO PROPERTY SURVEYED DOES NOT INCLUDE LAND OTHER THAN THE SURVEYED PROPERTY. SOME PARCEL INFORMATION WAS UNAVAILABLE AT THE TIME OF THIS SURVEY AND IS NOTED AS

SUCH ON THE PLAT.

|    | SURFACE GROUND |             |             |        |              |          |
|----|----------------|-------------|-------------|--------|--------------|----------|
| ł  | co             | ORDIN       | ATES U.S    | S. SUR | VEY FE       | ET       |
| PT | #              | NORTH       | EAST        | ELEV.  | SIZE         | DES      |
| CP | 100            | 3821210.195 | 5178365.574 | 000.00 | 5/8 (INCHES) | REBAR W/ |