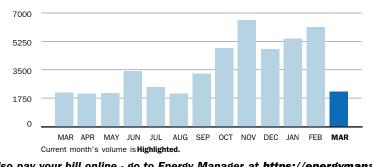

### **MARCH SUMMARY BILLED VOLUME**

3,050.0 Dth
▼ 33.0% Previous Billed Volume

Previous Billed Volume **4,550.0** Dth

You can also pay your bill online - go to Energy Manager at https://energymanager.constellation.com to get started. It's fast, simple and secure.