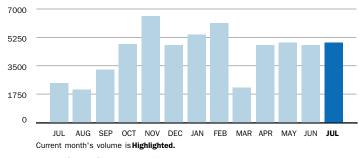

### **JANUARY SUMMARY BILLED VOLUME**

4,950.0 Dth

▲ 47.8% Previous Billed Volume

Previous Billed Volume **3,350.0** Dth

You can also pay your bill online - go to Energy Manager at https://energymanager.constellation.com to get started. It's fast, simple and secure.