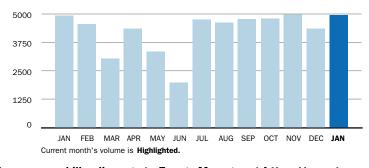

### **JANUARY SUMMARY BILLED VOLUME**

4,950.0 Dth

▲ 47.8% Previous Billed Volume

Previous Billed Volume **3,350.0** Dth

You can also pay your bill online - go to Energy Manager at https://energymanager.constellation.com to get started. It's fast, simple and secure.