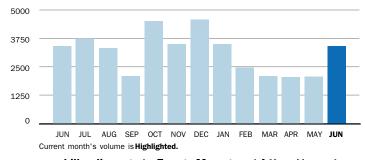

# Other Ways to Pay Your Bill



## **Energy Manager**



### **Phone**

## **ACH/Wire**

Manage your account at: https://energymanager.constellation.com Call 844.309.7092 for our 24/7 phone payment option



# Attachment 1C\_Page 124 of 161 Monthly Invoice

Invoice Date: **07/12/22** Account ID: **BG-170748** Invoice Number: **3515122** Due Date: **07/29/22** 

Previous Balance: \$6,778.94
Payments Applied: \$6,778.94
Unpaid Balance: \$0.00
Account Adjustments: \$0.00
Total New Charges: \$20,110.48

**Total Amount Due** 

\$20,110.48

#### **HOW WE CALCULATED YOUR BILL**

See reverse side for detailed description of charges 🏲

**Gas Supply Charges** \$17,353.75

**Other Gas Related Charges** 

\$2.756.73



Taxes

\$0.00

**Account Adjustments** 

\$0.00

#### **BILLED VOLUME HISTORY**



#### JUNE SUMMARY BILLED VOLUME

3,426.0 Dth

▲ 65.0% Previous Billed Volume

Previous Billed Volume

2,075.0 Dth

You can also pay your bill online - go to Energy Manager at https://energymanager.constellation.com to get started. It's fast, simple and secure.

Detach stub and enclose with your payment in return envelope. All checks should be made payable to Constellation NewEnergy-Gas Division, LLC. Please write your Account ID on your check.

Please do not include any messages, notes or letters with your payment. All correspondence can be sent to Gascustomercare@Constellation.com.

Thank you for your payment!



PO Box 4911 Houston, TX 77210-4911

VALLEY GAS, INC 401 SOUTH 1ST STREET IRVINGTON KY 40146 Invoice Date: 07/12/22
Invoice Number: 3515122

Account ID: BG-170748
Due Date: 07/2