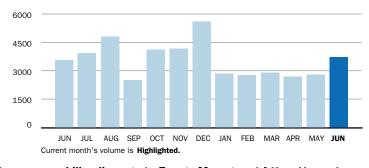

### **MARCH SUMMARY BILLED VOLUME**

3,050.0 Dth
▼ 33.0% Previous Billed Volume

Previous Billed Volume **4,550.0** Dth

You can also pay your bill online - go to Energy Manager at https://energymanager.constellation.com to get started. It's fast, simple and secure.