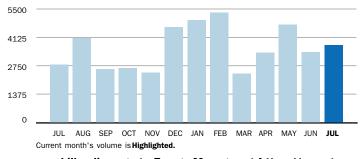

### **JANUARY SUMMARY BILLED VOLUME**

4,950.0 Dth

▲ 47.8% Previous Billed Volume

Previous Billed Volume **3,350.0** Dth

You can also pay your bill online - go to Energy Manager at https://energymanager.constellation.com to get started. It's fast, simple and secure.