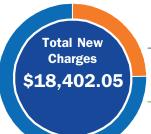

### Attachment 1C\_Page 3 of 161 Monthly Invoice

Invoice Date: **03/13/18**Account ID: **BG-170748**Invoice Number: **2268793**Due Date: **03/30/18** 

Previous Balance: \$26,371.22
Payments Applied: \$26,371.22
Unpaid Balance: \$0.00
Account Adjustments: \$0.00
Total New Charges: \$18,402.05

**Total Amount Due** 

\$18,402.05