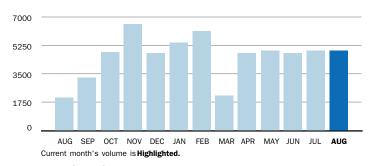

### **FEBRUARY SUMMARY BILLED VOLUME**

4,550.0 Dth ▼ 8.1% Previous Billed Volume

Previous Billed Volume **4,950.0** Dth

You can also pay your bill online - go to Energy Manager at https://energymanager.constellation.com to get started. It's fast, simple and secure.