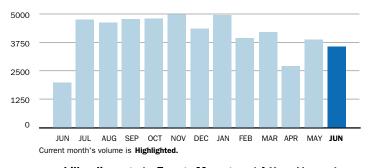

### **MARCH SUMMARY BILLED VOLUME**

3,050.0 Dth
▼ 33.0% Previous Billed Volume

Previous Billed Volume **4,550.0** Dth

You can also pay your bill online - go to Energy Manager at https://energymanager.constellation.com to get started. It's fast, simple and secure.