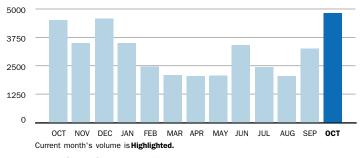

### **JANUARY SUMMARY BILLED VOLUME**

4,950.0 Dth

▲ 47.8% Previous Billed Volume

Previous Billed Volume **3,350.0** Dth

You can also pay your bill online - go to Energy Manager at https://energymanager.constellation.com to get started. It's fast, simple and secure.