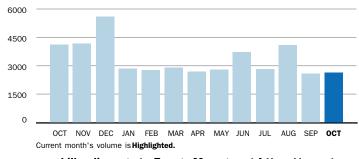

#### **BILLED VOLUME HISTORY**

### **JANUARY SUMMARY BILLED VOLUME**

4,950.0 Dth

▲ 47.8% Previous Billed Volume

Previous Billed Volume **3,350.0** Dth

You can also pay your bill online - go to Energy Manager at https://energymanager.constellation.com to get started. It's fast, simple and secure.

### **FEBRUARY SUMMARY BILLED VOLUME**

4,550.0 Dth ▼ 8.1% Previous Billed Volume

Previous Billed Volume **4,950.0** Dth

You can also pay your bill online - go to Energy Manager at https://energymanager.constellation.com to get started. It's fast, simple and secure.

### **MARCH SUMMARY BILLED VOLUME**

3,050.0 Dth
▼ 33.0% Previous Billed Volume

Previous Billed Volume **4,550.0** Dth

You can also pay your bill online - go to Energy Manager at https://energymanager.constellation.com to get started. It's fast, simple and secure.