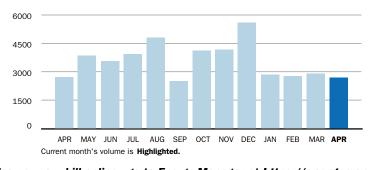

### **JANUARY SUMMARY BILLED VOLUME**

4,950.0 Dth

▲ 47.8% Previous Billed Volume

Previous Billed Volume **3,350.0** Dth

You can also pay your bill online - go to Energy Manager at https://energymanager.constellation.com to get started. It's fast, simple and secure.