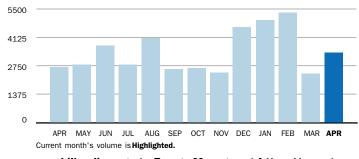

### **JANUARY SUMMARY BILLED VOLUME**

4,950.0 Dth

▲ 47.8% Previous Billed Volume

Previous Billed Volume **3,350.0** Dth

You can also pay your bill online - go to Energy Manager at https://energymanager.constellation.com to get started. It's fast, simple and secure.