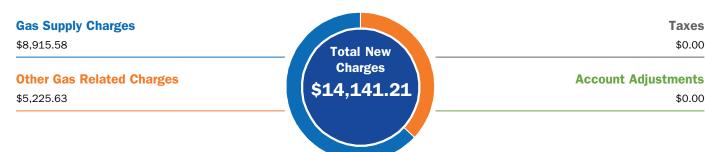

### **HOW WE CALCULATED YOUR BILL**

See reverse side for detailed description of charges 🏲

Gas Supply Charges \$13,855.31 Other Gas Related Charges \$4,546.74

**Taxes** \$0.00

**Account Adjustments** 

\$0.00