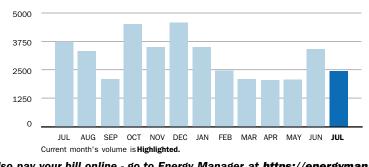

### **JANUARY SUMMARY BILLED VOLUME**

4,950.0 Dth

▲ 47.8% Previous Billed Volume

Previous Billed Volume **3,350.0** Dth

You can also pay your bill online - go to Energy Manager at https://energymanager.constellation.com to get started. It's fast, simple and secure.