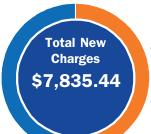

Unpaid Balance: \$0.00

Total New Charges: \$26,371.22

**Total Amount Due** 

\$26,371.22