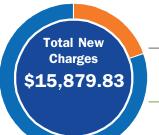

### Attachment 1C\_Page 7 of 161 Monthly Invoice

Invoice Date: **05/11/18** Account ID: **BG-170748** Invoice Number: **2315407** Due Date: **05/28/18** 

Previous Balance: \$14,285.12
Payments Applied: \$14,285.12
Unpaid Balance: \$0.00
Account Adjustments: \$0.00
Total New Charges: \$15,879.83

**Total Amount Due** 

\$15,879.83