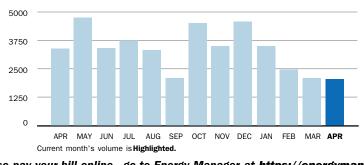

\$8,892.69

# Other Ways to Pay Your Bill



# **Energy Manager**



## **Phone**

## **ACH/Wire**

Manage your account at: https://energymanager.constellation.com Call 844.309.7092 for our 24/7 phone payment option



# Attachment 1C\_Page 120 of 161 Monthly Invoice

Invoice Date: **05/11/22** Account ID: **BG-170748** Invoice Number: **3472286** Due Date: **05/30/22** 

Previous Balance: \$8,892.69
Payments Applied: \$8,892.69
Unpaid Balance: \$0.00
Account Adjustments: \$0.00
Total New Charges: \$7,319.58

**Total Amount Due** 

\$7,319.58

#### **HOW WE CALCULATED YOUR BILL**

See reverse side for detailed description of charges 🏲

Gas Supply Charges \$5,428.32 Other Gas Related Charges \$1,891.26



**Taxes** 

\$0.00

**Account Adjustments** 

\$0.00

#### **BILLED VOLUME HISTORY**



#### **APRIL SUMMARY BILLED VOLUME**

2,045.0 Dth

▼ 3.0% Previous Billed Volume

Previous Billed Volume **2,100.0** Dth

You can also pay your bill online - go to Energy Manager at https://energymanager.constellation.com to get started. It's fast, simple and secure.

Detach stub and enclose with your payment in return envelope. All checks should be made payable to Constellation NewEnergy-Gas Division, LLC. Please write your Account ID on your check.

Please do not include any messages, notes or letters with your payment. All correspondence can be sent to Gascustomercare@Constellation.com.

Thank you for your payment!



PO Box 4911 Houston, TX 77210-4911

VALLEY GAS, INC 401 SOUTH 1ST STREET IRVINGTON KY 40146 Invoice Date: 05/11/22
Invoice Number: 3472286

Account ID: BG-170748
Due Dat