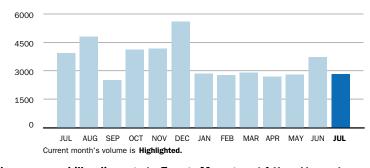

#### **BILLED VOLUME HISTORY**

### **JANUARY SUMMARY BILLED VOLUME**

4,950.0 Dth

▲ 47.8% Previous Billed Volume

Previous Billed Volume **3,350.0** Dth

You can also pay your bill online - go to Energy Manager at https://energymanager.constellation.com to get started. It's fast, simple and secure.

### **FEBRUARY SUMMARY BILLED VOLUME**

4,550.0 Dth ▼ 8.1% Previous Billed Volume

Previous Billed Volume **4,950.0** Dth

You can also pay your bill online - go to Energy Manager at https://energymanager.constellation.com to get started. It's fast, simple and secure.

### **MARCH SUMMARY BILLED VOLUME**

3,050.0 Dth
▼ 33.0% Previous Billed Volume

Previous Billed Volume **4,550.0** Dth

You can also pay your bill online - go to Energy Manager at https://energymanager.constellation.com to get started. It's fast, simple and secure.