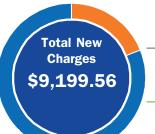

Unpaid Balance: \$0.00

Total New Charges: \$26,371.22

**Total Amount Due** 

\$26,371.22