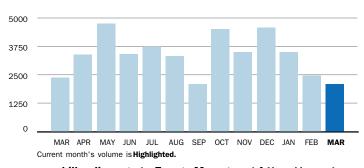

### **MARCH SUMMARY BILLED VOLUME**

3,050.0 Dth
▼ 33.0% Previous Billed Volume

Previous Billed Volume **4,550.0** Dth

You can also pay your bill online - go to Energy Manager at https://energymanager.constellation.com to get started. It's fast, simple and secure.