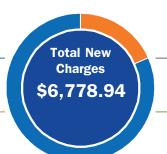

Unpaid Balance: \$0.00

Total New Charges: \$26,371.22

**Total Amount Due** 

\$26,371.22