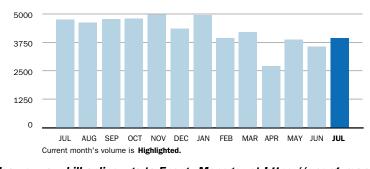

### **JANUARY SUMMARY BILLED VOLUME**

4,950.0 Dth

▲ 47.8% Previous Billed Volume

Previous Billed Volume **3,350.0** Dth

You can also pay your bill online - go to Energy Manager at https://energymanager.constellation.com to get started. It's fast, simple and secure.