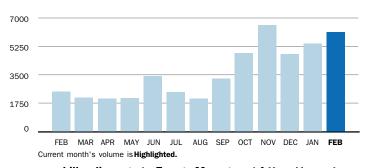

### **FEBRUARY SUMMARY BILLED VOLUME**

4,550.0 Dth ▼ 8.1% Previous Billed Volume

Previous Billed Volume **4,950.0** Dth

You can also pay your bill online - go to Energy Manager at https://energymanager.constellation.com to get started. It's fast, simple and secure.