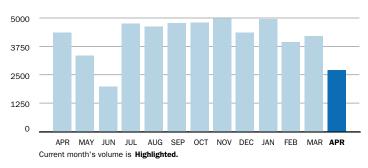

### **JANUARY SUMMARY BILLED VOLUME**

4,950.0 Dth

▲ 47.8% Previous Billed Volume

Previous Billed Volume **3,350.0** Dth

You can also pay your bill online - go to Energy Manager at https://energymanager.constellation.com to get started. It's fast, simple and secure.