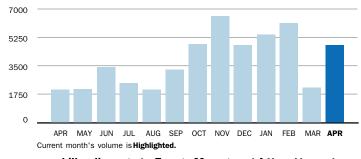

### **JANUARY SUMMARY BILLED VOLUME**

4,950.0 Dth

▲ 47.8% Previous Billed Volume

Previous Billed Volume **3,350.0** Dth

You can also pay your bill online - go to Energy Manager at https://energymanager.constellation.com to get started. It's fast, simple and secure.