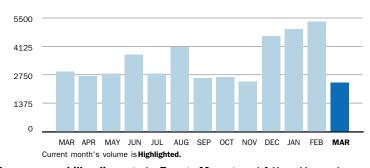

### **FEBRUARY SUMMARY BILLED VOLUME**

4,550.0 Dth ▼ 8.1% Previous Billed Volume

Previous Billed Volume **4,950.0** Dth

You can also pay your bill online - go to Energy Manager at https://energymanager.constellation.com to get started. It's fast, simple and secure.