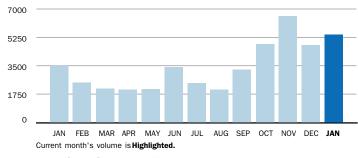

### **JANUARY SUMMARY BILLED VOLUME**

4,950.0 Dth

▲ 47.8% Previous Billed Volume

Previous Billed Volume **3,350.0** Dth

You can also pay your bill online - go to Energy Manager at https://energymanager.constellation.com to get started. It's fast, simple and secure.