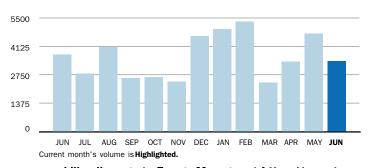

### **MARCH SUMMARY BILLED VOLUME**

3,050.0 Dth
▼ 33.0% Previous Billed Volume

Previous Billed Volume **4,550.0** Dth

You can also pay your bill online - go to Energy Manager at https://energymanager.constellation.com to get started. It's fast, simple and secure.