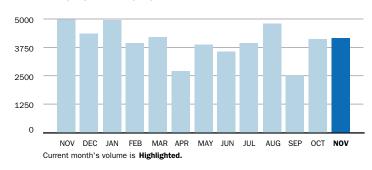

### **JANUARY SUMMARY BILLED VOLUME**

4,950.0 Dth

▲ 47.8% Previous Billed Volume

Previous Billed Volume **3,350.0** Dth

You can also pay your bill online - go to Energy Manager at https://energymanager.constellation.com to get started. It's fast, simple and secure.