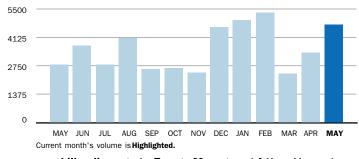

### **FEBRUARY SUMMARY BILLED VOLUME**

4,550.0 Dth ▼ 8.1% Previous Billed Volume

Previous Billed Volume **4,950.0** Dth

You can also pay your bill online - go to Energy Manager at https://energymanager.constellation.com to get started. It's fast, simple and secure.