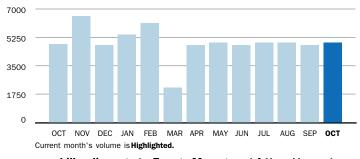

### **JANUARY SUMMARY BILLED VOLUME**

4,950.0 Dth

▲ 47.8% Previous Billed Volume

Previous Billed Volume **3,350.0** Dth

You can also pay your bill online - go to Energy Manager at https://energymanager.constellation.com to get started. It's fast, simple and secure.