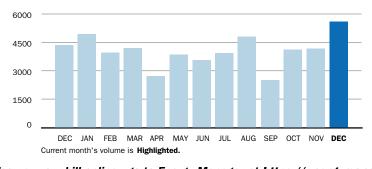

### **FEBRUARY SUMMARY BILLED VOLUME**

4,550.0 Dth ▼ 8.1% Previous Billed Volume

Previous Billed Volume **4,950.0** Dth

You can also pay your bill online - go to Energy Manager at https://energymanager.constellation.com to get started. It's fast, simple and secure.