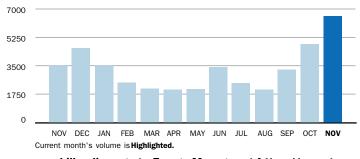

### **FEBRUARY SUMMARY BILLED VOLUME**

4,550.0 Dth ▼ 8.1% Previous Billed Volume

Previous Billed Volume **4,950.0** Dth

You can also pay your bill online - go to Energy Manager at https://energymanager.constellation.com to get started. It's fast, simple and secure.