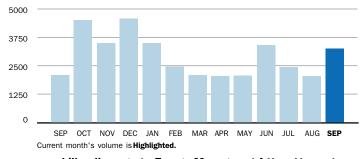

### **MARCH SUMMARY BILLED VOLUME**

3,050.0 Dth
▼ 33.0% Previous Billed Volume

Previous Billed Volume **4,550.0** Dth

You can also pay your bill online - go to Energy Manager at https://energymanager.constellation.com to get started. It's fast, simple and secure.