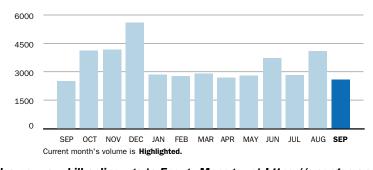

#### **BILLED VOLUME HISTORY**

### **JANUARY SUMMARY BILLED VOLUME**

4,950.0 Dth

▲ 47.8% Previous Billed Volume

Previous Billed Volume **3,350.0** Dth

You can also pay your bill online - go to Energy Manager at https://energymanager.constellation.com to get started. It's fast, simple and secure.

### **FEBRUARY SUMMARY BILLED VOLUME**

4,550.0 Dth ▼ 8.1% Previous Billed Volume

Previous Billed Volume **4,950.0** Dth

You can also pay your bill online - go to Energy Manager at https://energymanager.constellation.com to get started. It's fast, simple and secure.

### **MARCH SUMMARY BILLED VOLUME**

3,050.0 Dth
▼ 33.0% Previous Billed Volume

Previous Billed Volume **4,550.0** Dth

You can also pay your bill online - go to Energy Manager at https://energymanager.constellation.com to get started. It's fast, simple and secure.