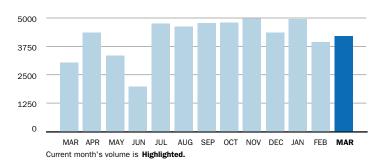

### **MARCH SUMMARY BILLED VOLUME**

3,050.0 Dth
▼ 33.0% Previous Billed Volume

Previous Billed Volume **4,550.0** Dth

You can also pay your bill online - go to Energy Manager at https://energymanager.constellation.com to get started. It's fast, simple and secure.