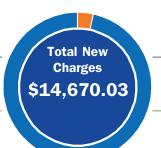

Unpaid Balance: \$0.00

Total New Charges: \$26,371.22

**Total Amount Due** 

\$26,371.22