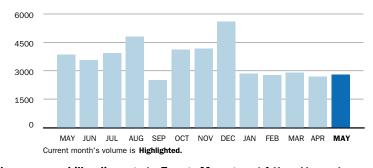

### **FEBRUARY SUMMARY BILLED VOLUME**

4,550.0 Dth ▼ 8.1% Previous Billed Volume

Previous Billed Volume **4,950.0** Dth

You can also pay your bill online - go to Energy Manager at https://energymanager.constellation.com to get started. It's fast, simple and secure.