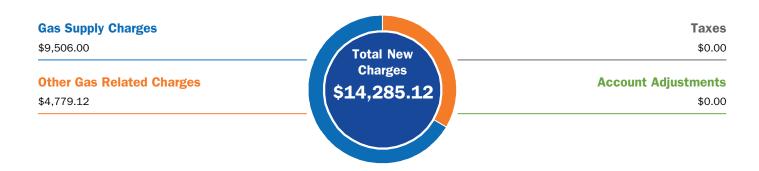

Unpaid Balance: \$0.00
Total New Charges: \$14,285.12

**Total Amount Due** 

\$14,285.12

# SUMMARY CHARGES Gas Supply Charges \$9,506.00 Other Gas Related Charges \$4,779.12 Account Adjustments \$0.00 Taxes \$0.00

### **Total Amount Due \$14,285.12**