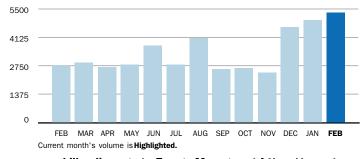

### **JANUARY SUMMARY BILLED VOLUME**

4,950.0 Dth

▲ 47.8% Previous Billed Volume

Previous Billed Volume **3,350.0** Dth

You can also pay your bill online - go to Energy Manager at https://energymanager.constellation.com to get started. It's fast, simple and secure.