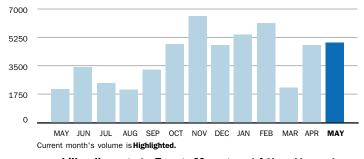

### **FEBRUARY SUMMARY BILLED VOLUME**

4,550.0 Dth ▼ 8.1% Previous Billed Volume

Previous Billed Volume **4,950.0** Dth

You can also pay your bill online - go to Energy Manager at https://energymanager.constellation.com to get started. It's fast, simple and secure.