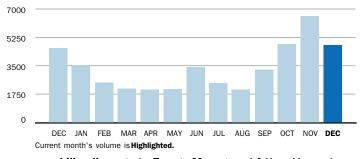

### **MARCH SUMMARY BILLED VOLUME**

3,050.0 Dth
▼ 33.0% Previous Billed Volume

Previous Billed Volume **4,550.0** Dth

You can also pay your bill online - go to Energy Manager at https://energymanager.constellation.com to get started. It's fast, simple and secure.