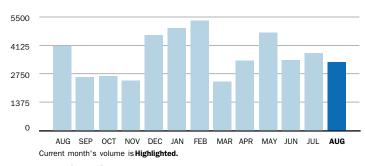

### **FEBRUARY SUMMARY BILLED VOLUME**

4,550.0 Dth ▼ 8.1% Previous Billed Volume

Previous Billed Volume **4,950.0** Dth

You can also pay your bill online - go to Energy Manager at https://energymanager.constellation.com to get started. It's fast, simple and secure.