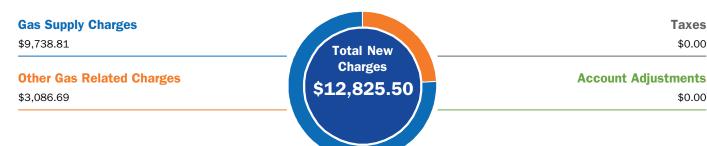

### Attachment 1C\_Page 3 of 161 Monthly Invoice

Invoice Date: **03/13/18**Account ID: **BG-170748**Invoice Number: **2268793**Due Date: **03/30/18** 

Previous Balance: \$26,371.22
Payments Applied: \$26,371.22
Unpaid Balance: \$0.00
Account Adjustments: \$0.00
Total New Charges: \$18,402.05

### **HOW WE CALCULATED YOUR BILL**

See reverse side for detailed description of charges 🏲

Gas Supply Charges \$13,855.31 Other Gas Related Charges \$4,546.74

**Taxes** \$0.00

**Account Adjustments** 

\$0.00