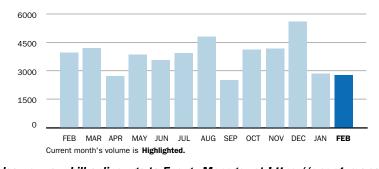

#### **BILLED VOLUME HISTORY**

### **FEBRUARY SUMMARY BILLED VOLUME**

4,550.0 Dth ▼ 8.1% Previous Billed Volume

Previous Billed Volume **4,950.0** Dth

You can also pay your bill online - go to Energy Manager at https://energymanager.constellation.com to get started. It's fast, simple and secure.