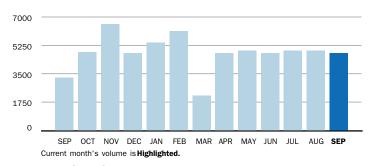

### **MARCH SUMMARY BILLED VOLUME**

3,050.0 Dth
▼ 33.0% Previous Billed Volume

Previous Billed Volume **4,550.0** Dth

You can also pay your bill online - go to Energy Manager at https://energymanager.constellation.com to get started. It's fast, simple and secure.