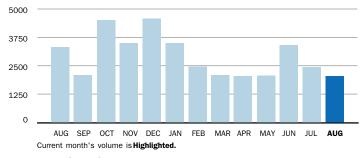

### **FEBRUARY SUMMARY BILLED VOLUME**

4,550.0 Dth ▼ 8.1% Previous Billed Volume

Previous Billed Volume **4,950.0** Dth

You can also pay your bill online - go to Energy Manager at https://energymanager.constellation.com to get started. It's fast, simple and secure.