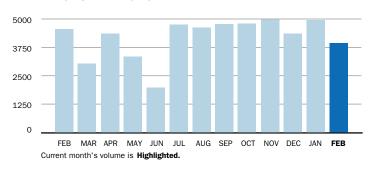

### **FEBRUARY SUMMARY BILLED VOLUME**

4,550.0 Dth ▼ 8.1% Previous Billed Volume

Previous Billed Volume **4,950.0** Dth

You can also pay your bill online - go to Energy Manager at https://energymanager.constellation.com to get started. It's fast, simple and secure.