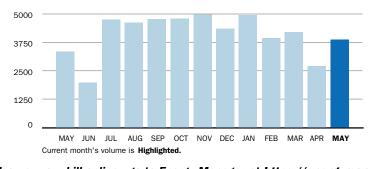

### **FEBRUARY SUMMARY BILLED VOLUME**

4,550.0 Dth ▼ 8.1% Previous Billed Volume

Previous Billed Volume **4,950.0** Dth

You can also pay your bill online - go to Energy Manager at https://energymanager.constellation.com to get started. It's fast, simple and secure.