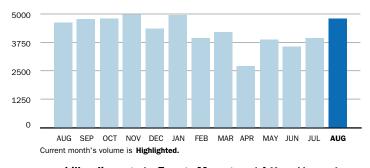

### **MARCH SUMMARY BILLED VOLUME**

3,050.0 Dth
▼ 33.0% Previous Billed Volume

Previous Billed Volume **4,550.0** Dth

You can also pay your bill online - go to Energy Manager at https://energymanager.constellation.com to get started. It's fast, simple and secure.