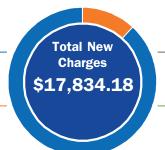

Unpaid Balance: \$0.00

Total New Charges: \$26,371.22

**Total Amount Due** 

\$26,371.22

■ Other Gas Related Charges \$7,861.31

Account Adjustments \$0.00

■ Taxes \$0.00

Total New Charges \$26,371.22