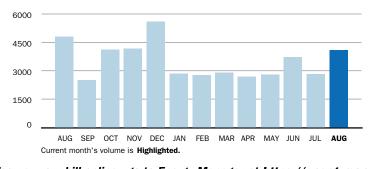

#### **BILLED VOLUME HISTORY**

### **JANUARY SUMMARY BILLED VOLUME**

4,950.0 Dth

▲ 47.8% Previous Billed Volume

Previous Billed Volume **3,350.0** Dth

You can also pay your bill online - go to Energy Manager at https://energymanager.constellation.com to get started. It's fast, simple and secure.

### **FEBRUARY SUMMARY BILLED VOLUME**

4,550.0 Dth ▼ 8.1% Previous Billed Volume

Previous Billed Volume **4,950.0** Dth

You can also pay your bill online - go to Energy Manager at https://energymanager.constellation.com to get started. It's fast, simple and secure.

### **MARCH SUMMARY BILLED VOLUME**

3,050.0 Dth
▼ 33.0% Previous Billed Volume

Previous Billed Volume **4,550.0** Dth

You can also pay your bill online - go to Energy Manager at https://energymanager.constellation.com to get started. It's fast, simple and secure.