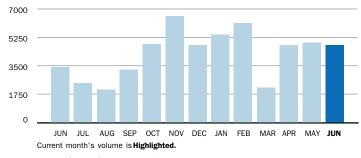

### **MARCH SUMMARY BILLED VOLUME**

3,050.0 Dth
▼ 33.0% Previous Billed Volume

Previous Billed Volume **4,550.0** Dth

You can also pay your bill online - go to Energy Manager at https://energymanager.constellation.com to get started. It's fast, simple and secure.