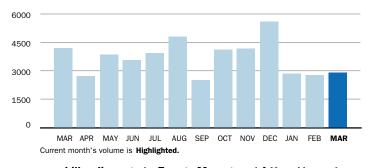

### **HOW WE CALCULATED YOUR BILL**

See reverse side for detailed description of charges 🏲

### **MARCH SUMMARY BILLED VOLUME**

3,050.0 Dth
▼ 33.0% Previous Billed Volume

Previous Billed Volume **4,550.0** Dth

You can also pay your bill online - go to Energy Manager at https://energymanager.constellation.com to get started. It's fast, simple and secure.