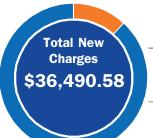

Unpaid Balance: \$0.00

Total New Charges: \$26,371.22

**Total Amount Due** 

\$26,371.22

■ Other Gas Related Charges \$7,861.31

Account Adjustments \$0.00

■ Taxes \$0.00

Total New Charges \$26,371.22