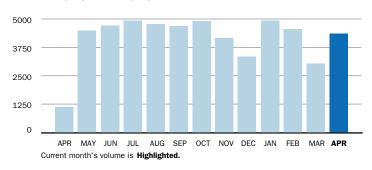

### **MARCH SUMMARY BILLED VOLUME**

3,050.0 Dth
▼ 33.0% Previous Billed Volume

Previous Billed Volume **4,550.0** Dth

You can also pay your bill online - go to Energy Manager at https://energymanager.constellation.com to get started. It's fast, simple and secure.