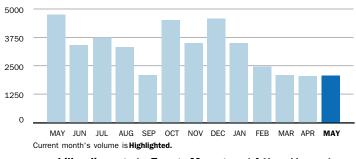

### **JANUARY SUMMARY BILLED VOLUME**

4,950.0 Dth

▲ 47.8% Previous Billed Volume

Previous Billed Volume **3,350.0** Dth

You can also pay your bill online - go to Energy Manager at https://energymanager.constellation.com to get started. It's fast, simple and secure.