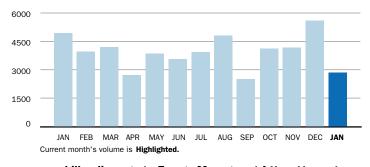

### **MARCH SUMMARY BILLED VOLUME**

3,050.0 Dth
▼ 33.0% Previous Billed Volume

Previous Billed Volume **4,550.0** Dth

You can also pay your bill online - go to Energy Manager at https://energymanager.constellation.com to get started. It's fast, simple and secure.