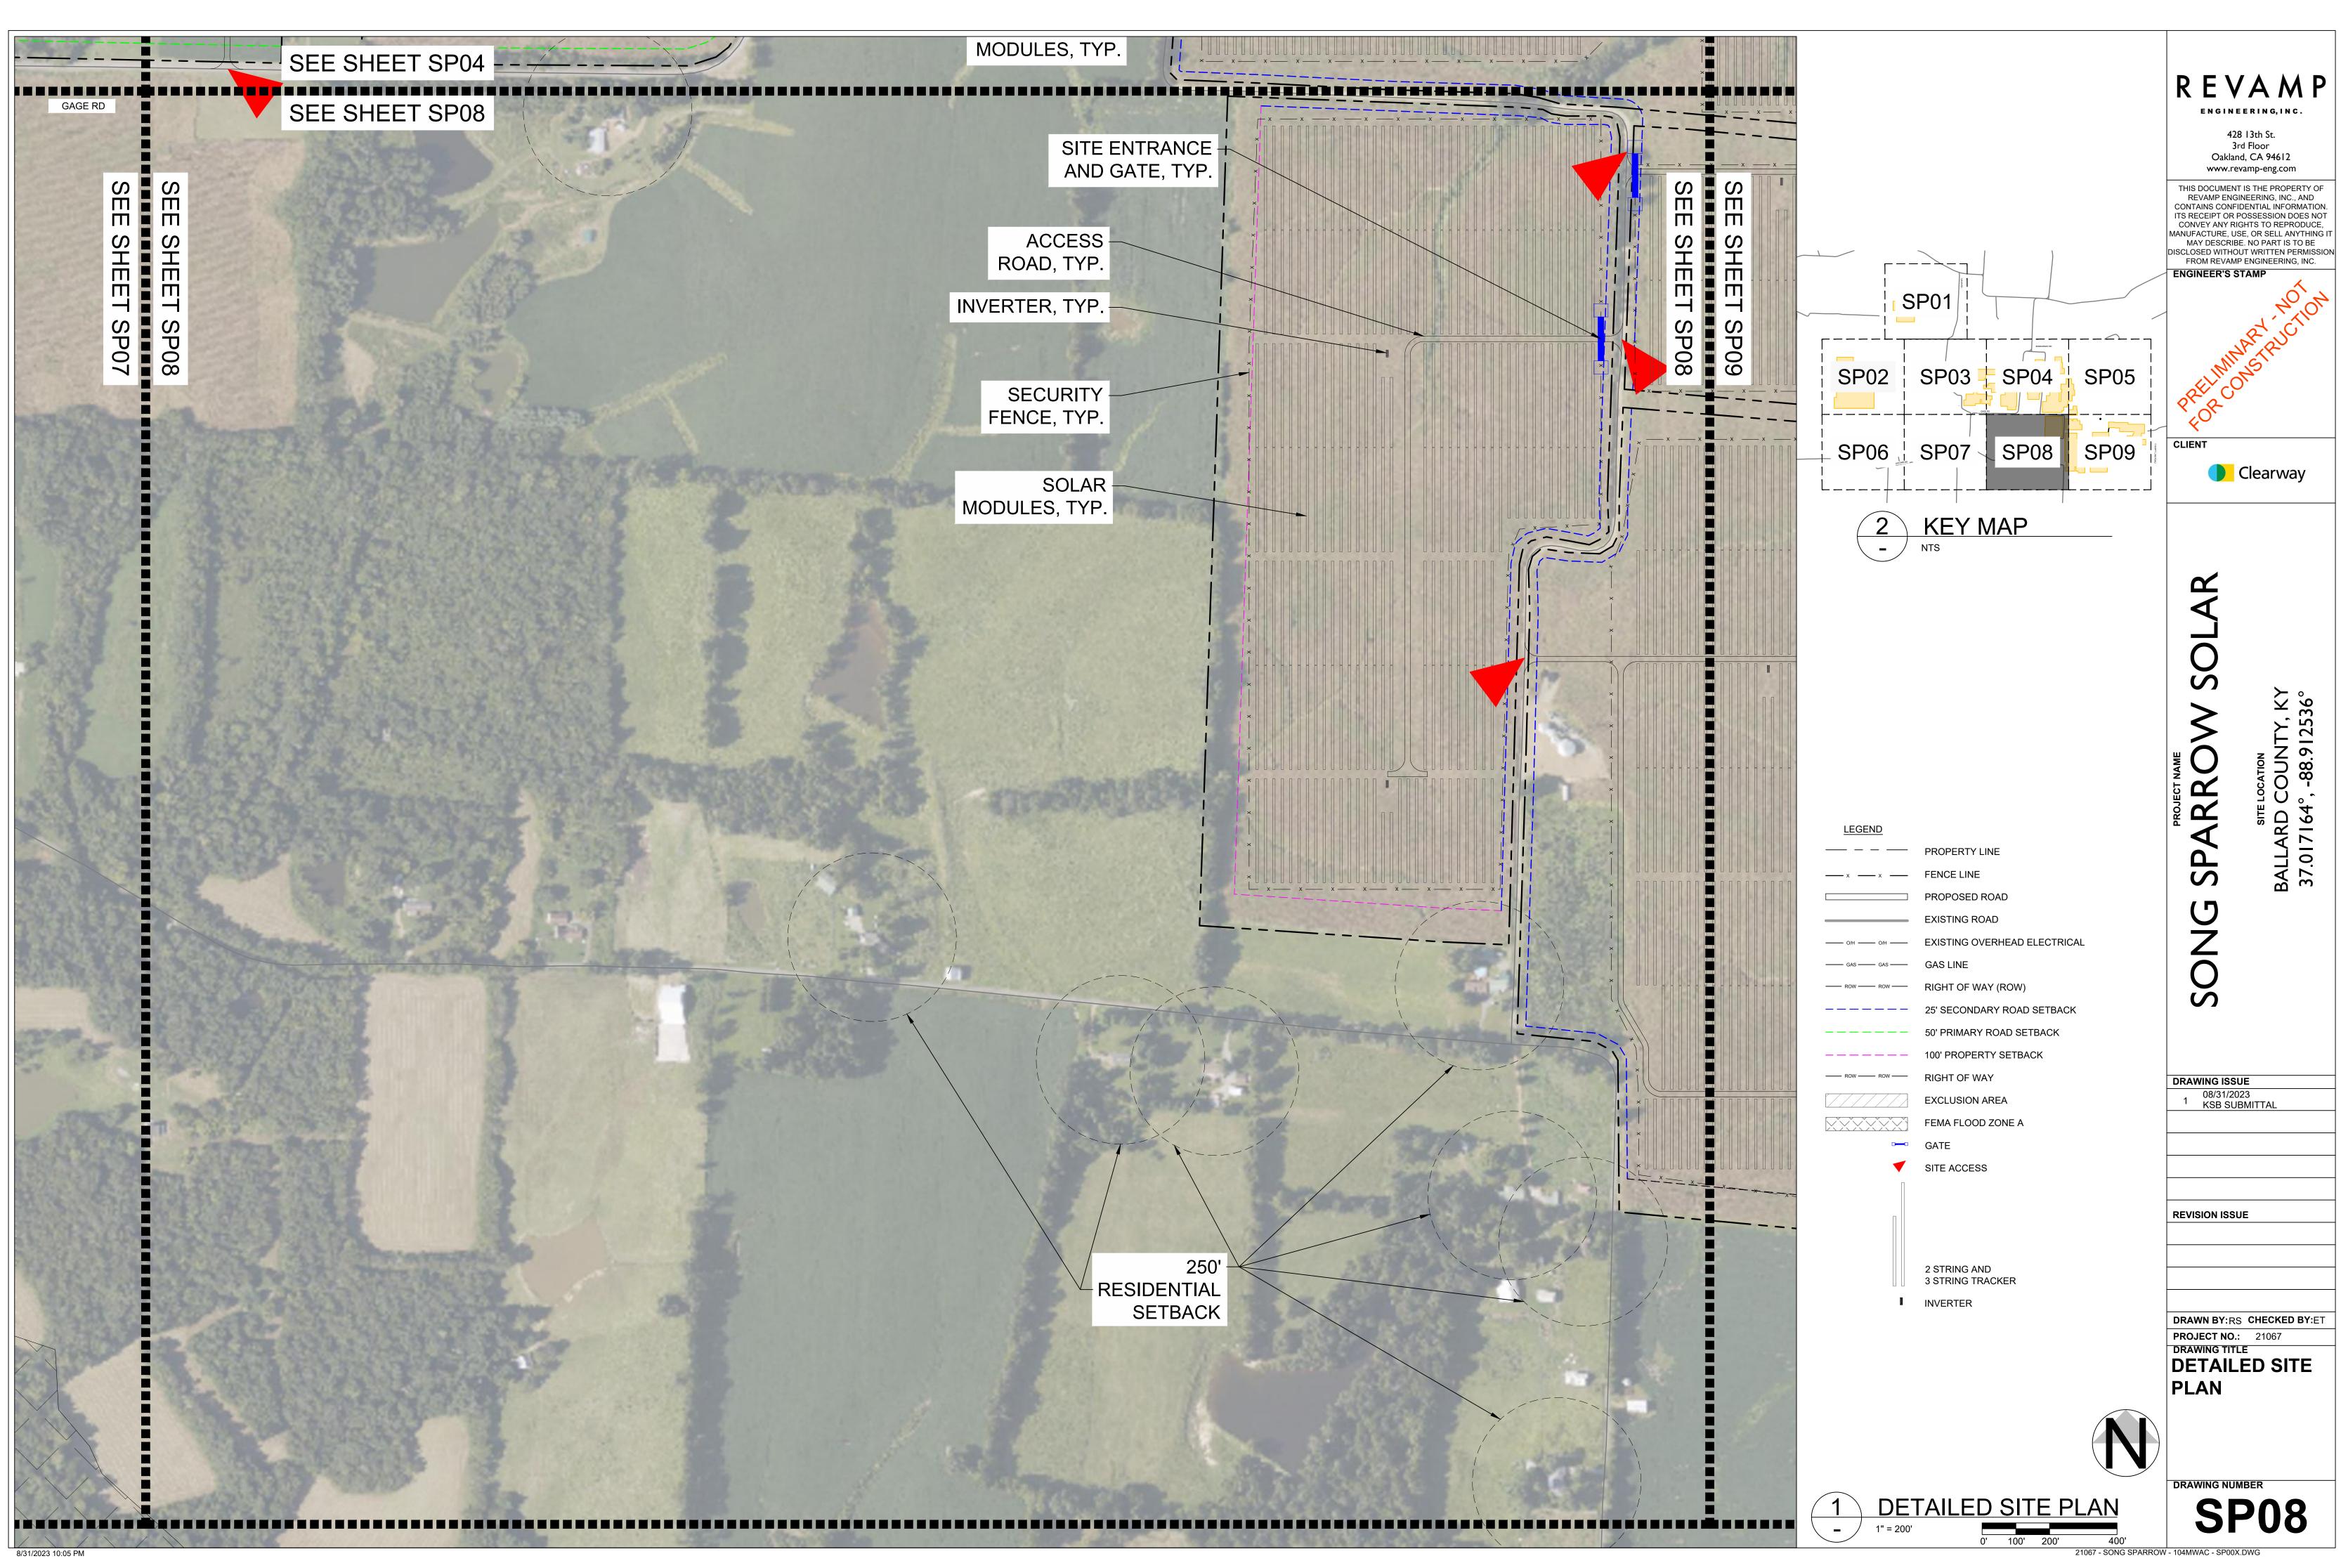

|         | IND    | EX OF DRAWINGS                           |
|---------|--------|------------------------------------------|
| Sheet N | Number | Sheet Title                              |
| CV01    |        | COVER SHEET                              |
| C100    |        | EXISTING CONDITIONS                      |
| C101    |        | OVERALL SITE LAYOUT                      |
| SP01 -  | SP09   | DETAILED SITE PLAN                       |
| A100    |        | FENCE DETAILS                            |
| A101    |        | TRACKER DETAILS                          |
| A102    |        | OVERALL SITE LANDSCAPE<br>SCREENING PLAN |
| A103    |        | ENHANCED SCREENING AR                    |
|         |        |                                          |

GATE

SITE ACCESS

FEMA FLOOD ZONE A

SOLAR PANEL AREAS

100' NON-PARTICIPATING LANDOWNER

- LOCATIONS SHOWN ARE FOR GENERAL GUIDANCE ONLY. SLOPES OF THE SITE ARE NOT DEPICTED AND LOCATIONS MUST BE VERIFIED ON SITE BEFORE INSTALLATION.
- FINAL STRING SIZING TO BE CONFIRMED BY ENGINEER-OF-RECORD.
   CROSSING LOCATIONS INDICATE APPROXIMATE ROAD AND DC CROSSINGS AT EXISTING FEATURES. MV COLLECTION CROSSINGS ARE TBD AFTER MV COLLECTION LAYOUT. ALL CROSSINGS TO BE FINALIZED BY ENGINEER OF RECORD.
- 4. SITE IS IN FEMA FLOOD ZONE A AND X.