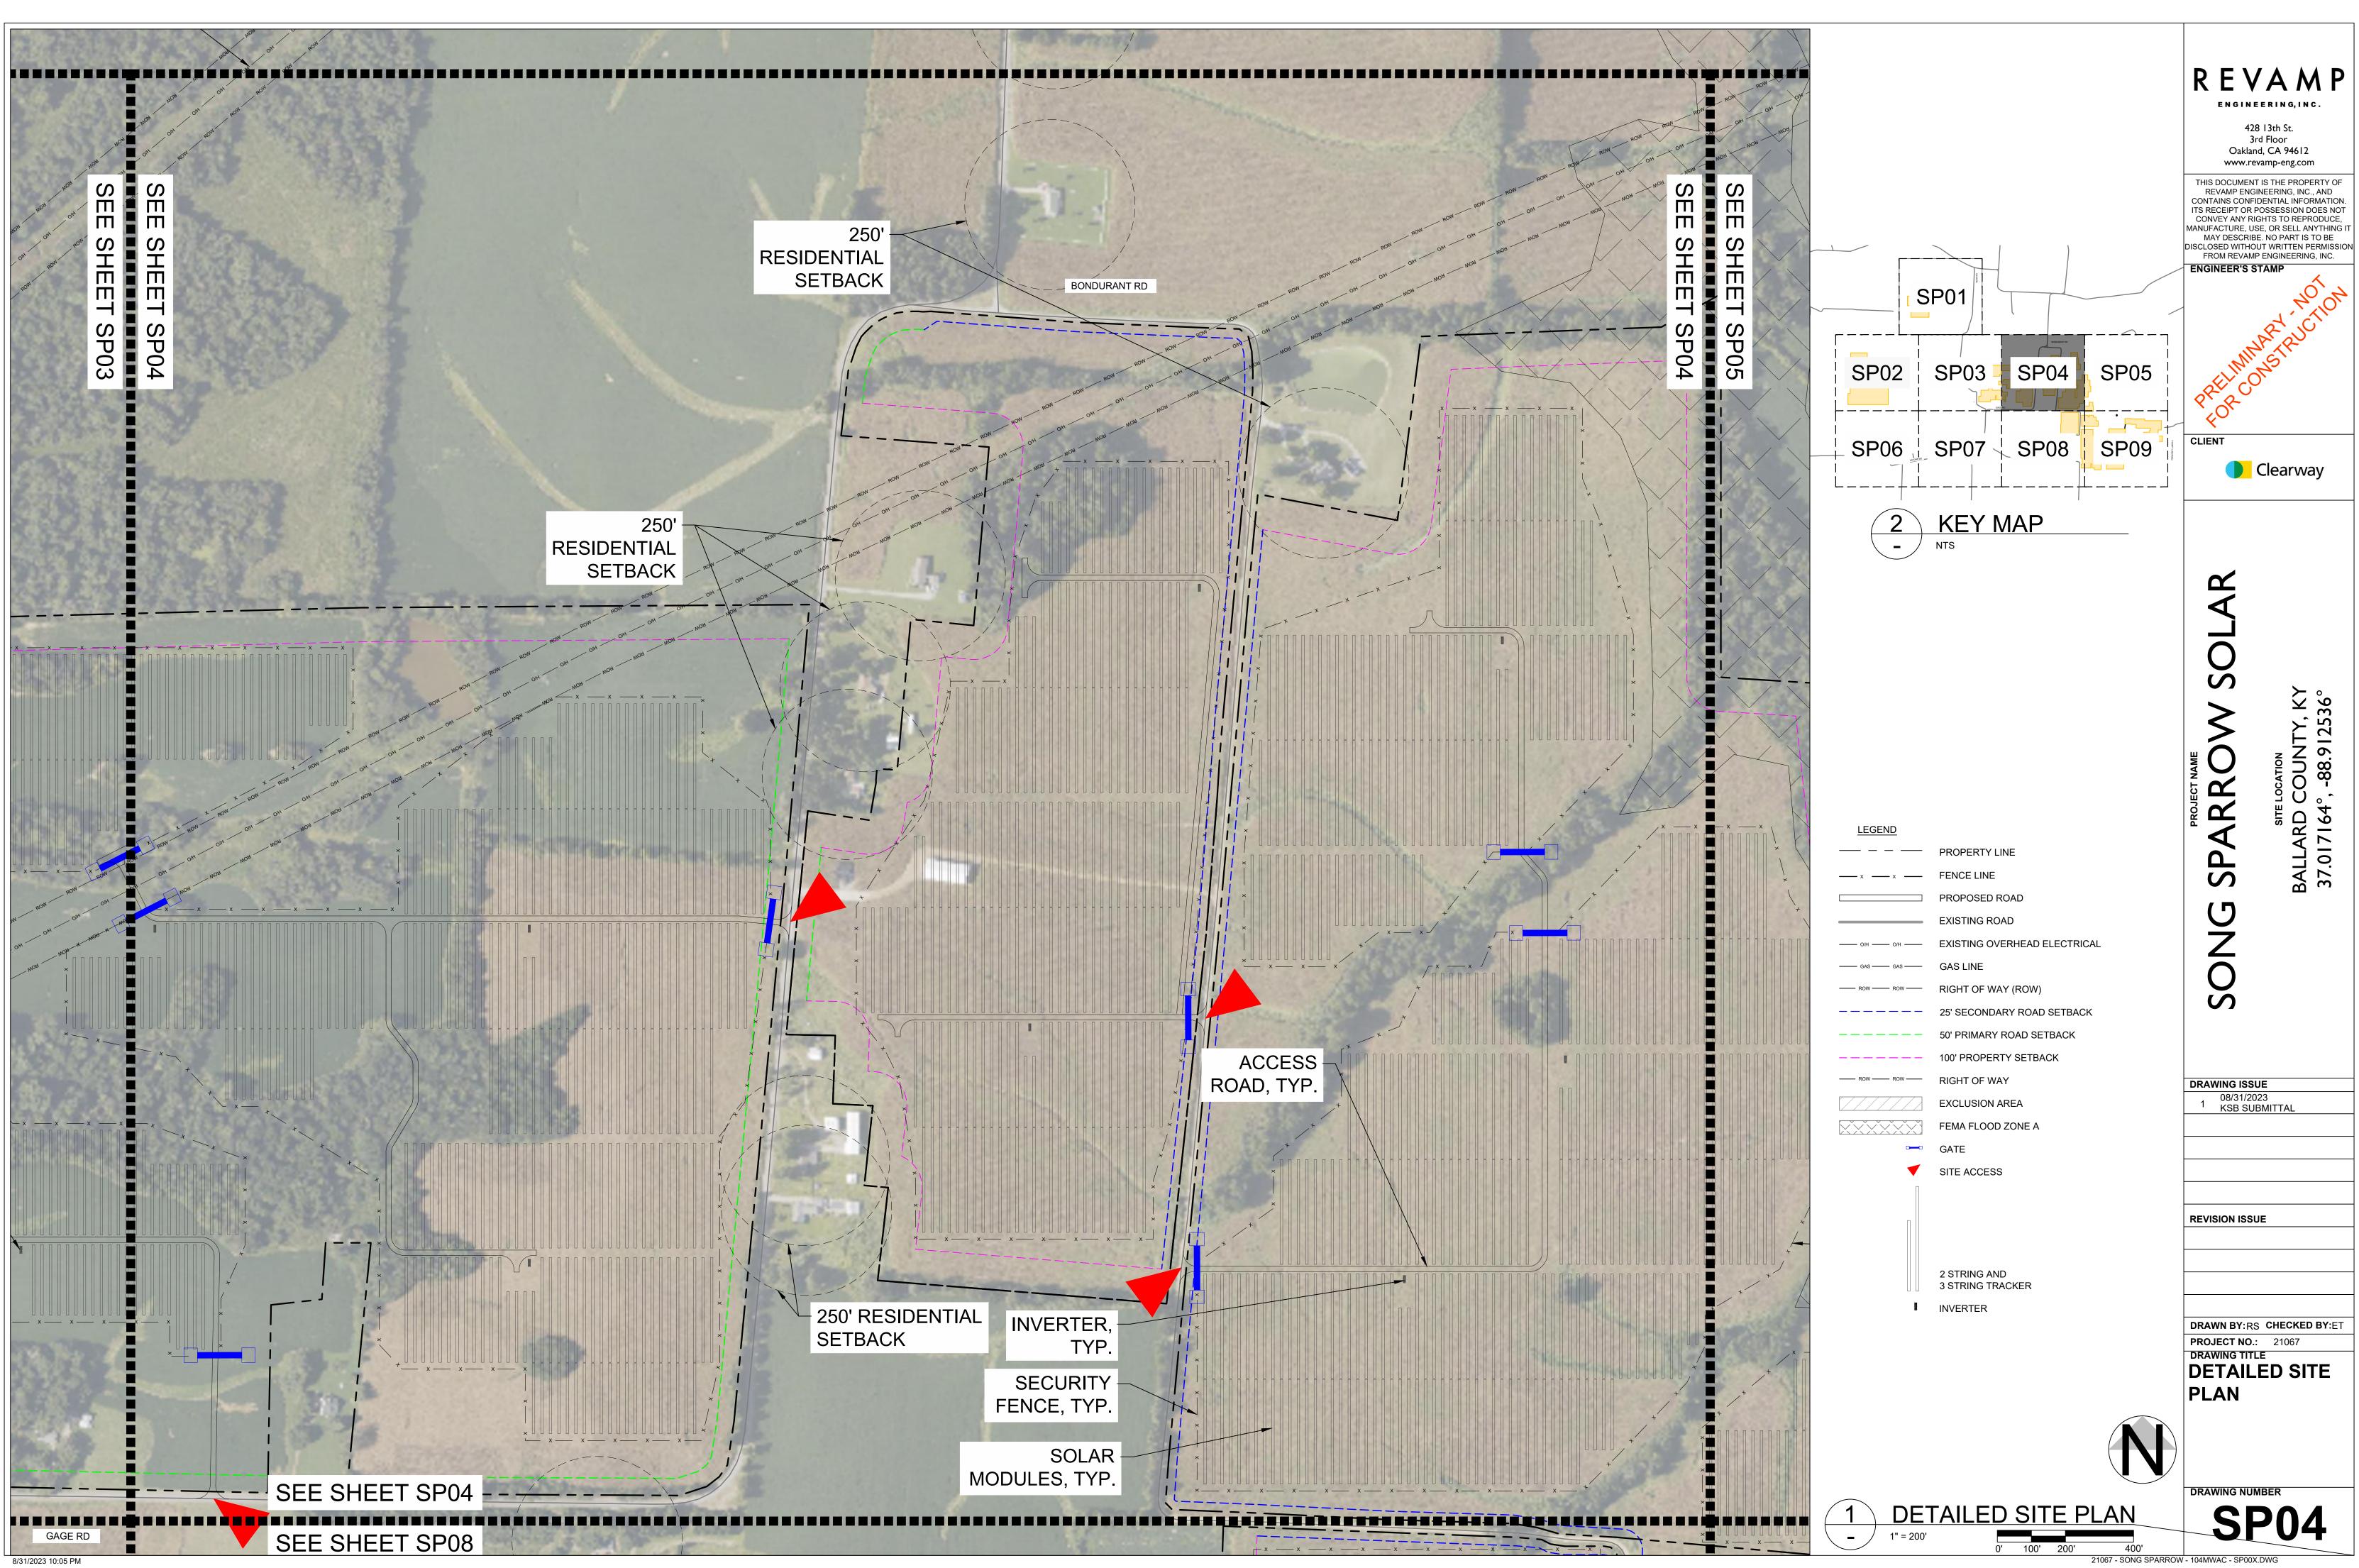

PROPERTY LINE

PROPOSED ROAD

EXISTING ROAD

----- O/H ----- EXISTING OVERHEAD ELECTRICAL

---- 25' SECONDARY ROAD SETBACK

50' PRIMARY ROAD SETBACK

PROPERTY LINE SETBACK

EXCLUSION AREA

GATE

SITE ACCESS

FEMA FLOOD ZONE A

SOLAR PANEL AREAS

100' NON-PARTICIPATING LANDOWNER

- LOCATIONS SHOWN ARE FOR GENERAL GUIDANCE ONLY. SLOPES OF THE SITE ARE NOT DEPICTED AND LOCATIONS MUST BE VERIFIED ON SITE BEFORE INSTALLATION.
- FINAL STRING SIZING TO BE CONFIRMED BY ENGINEER-OF-RECORD.
   CROSSING LOCATIONS INDICATE APPROXIMATE ROAD AND DC CROSSINGS AT EXISTING FEATURES. MV COLLECTION CROSSINGS ARE TBD AFTER MV COLLECTION LAYOUT. ALL CROSSINGS TO BE FINALIZED BY ENGINEER OF RECORD.
- 4. SITE IS IN FEMA FLOOD ZONE A AND X.