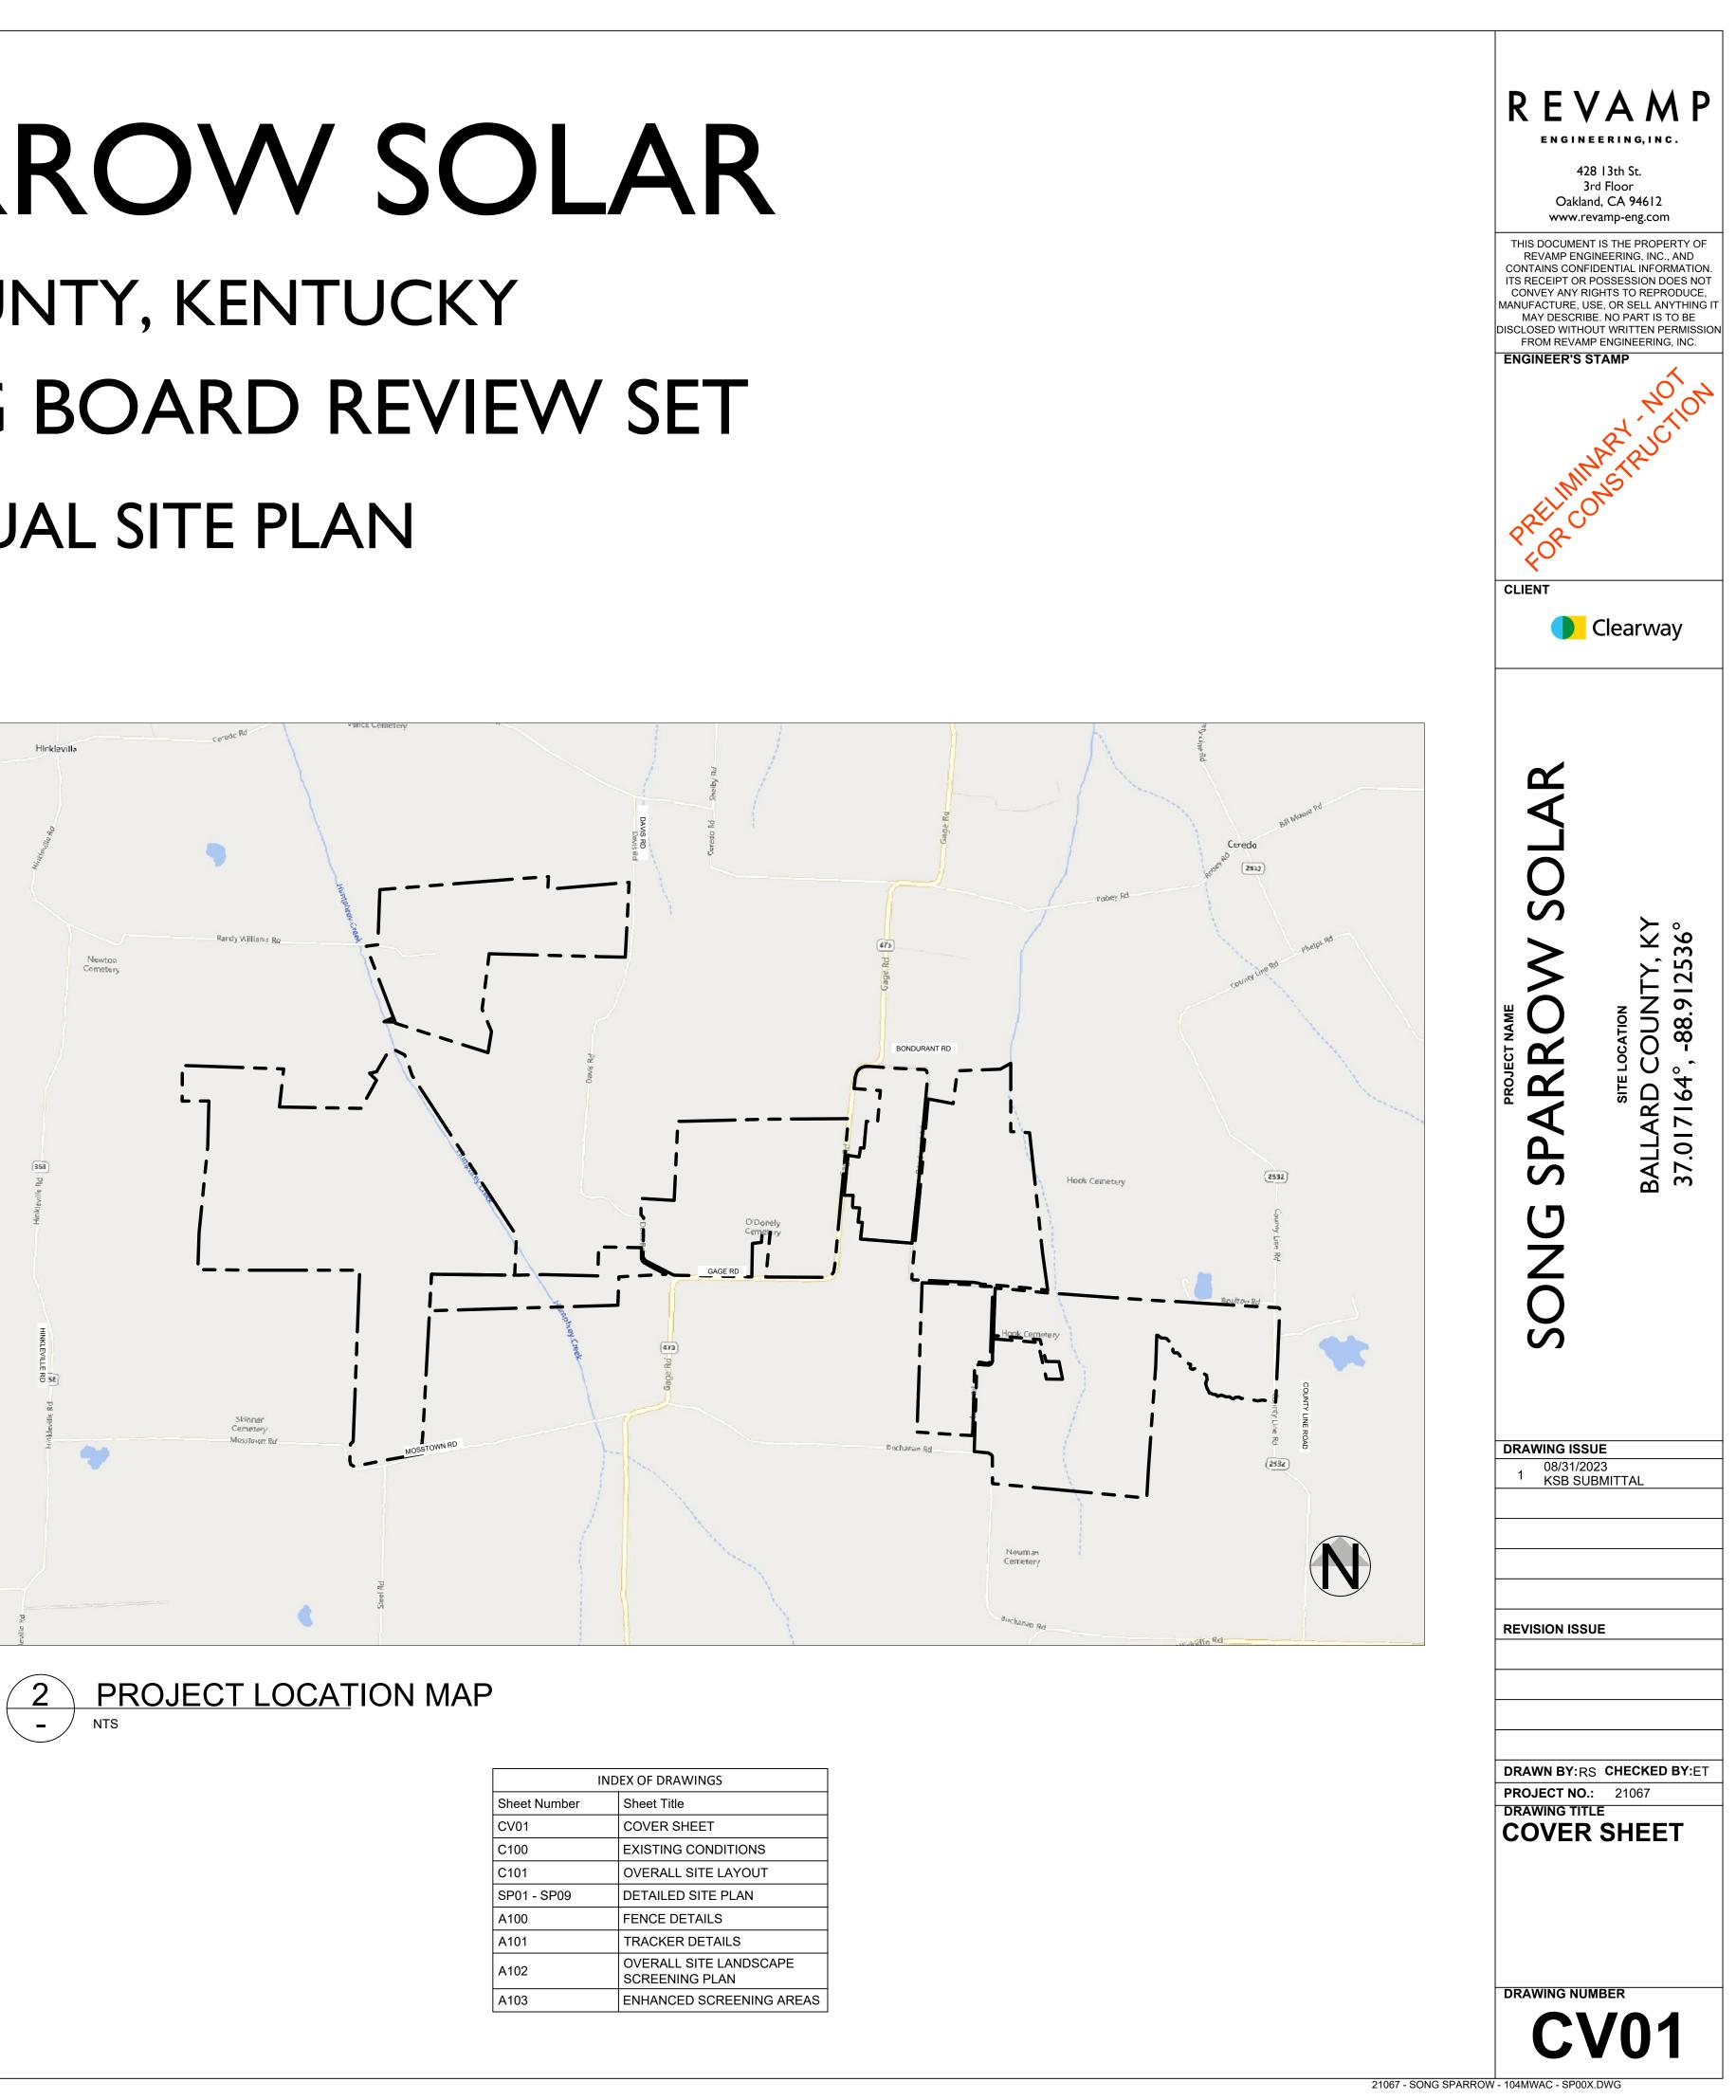

# SONG SPARROW SOLAR BALLARD COUNTY, KENTUCKY KENTUCKY SITING BOARD REVIEW SET CONCEPTUAL SITE PLAN

|         | IND    | EX OF DRAWINGS                           |
|---------|--------|------------------------------------------|
| Sheet N | Number | Sheet Title                              |
| CV01    |        | COVER SHEET                              |
| C100    |        | EXISTING CONDITIONS                      |
| C101    |        | OVERALL SITE LAYOUT                      |
| SP01 -  | SP09   | DETAILED SITE PLAN                       |
| A100    |        | FENCE DETAILS                            |
| A101    |        | TRACKER DETAILS                          |
| A102    |        | OVERALL SITE LANDSCAPE<br>SCREENING PLAN |
| A103    |        | ENHANCED SCREENING AR                    |
|         |        |                                          |