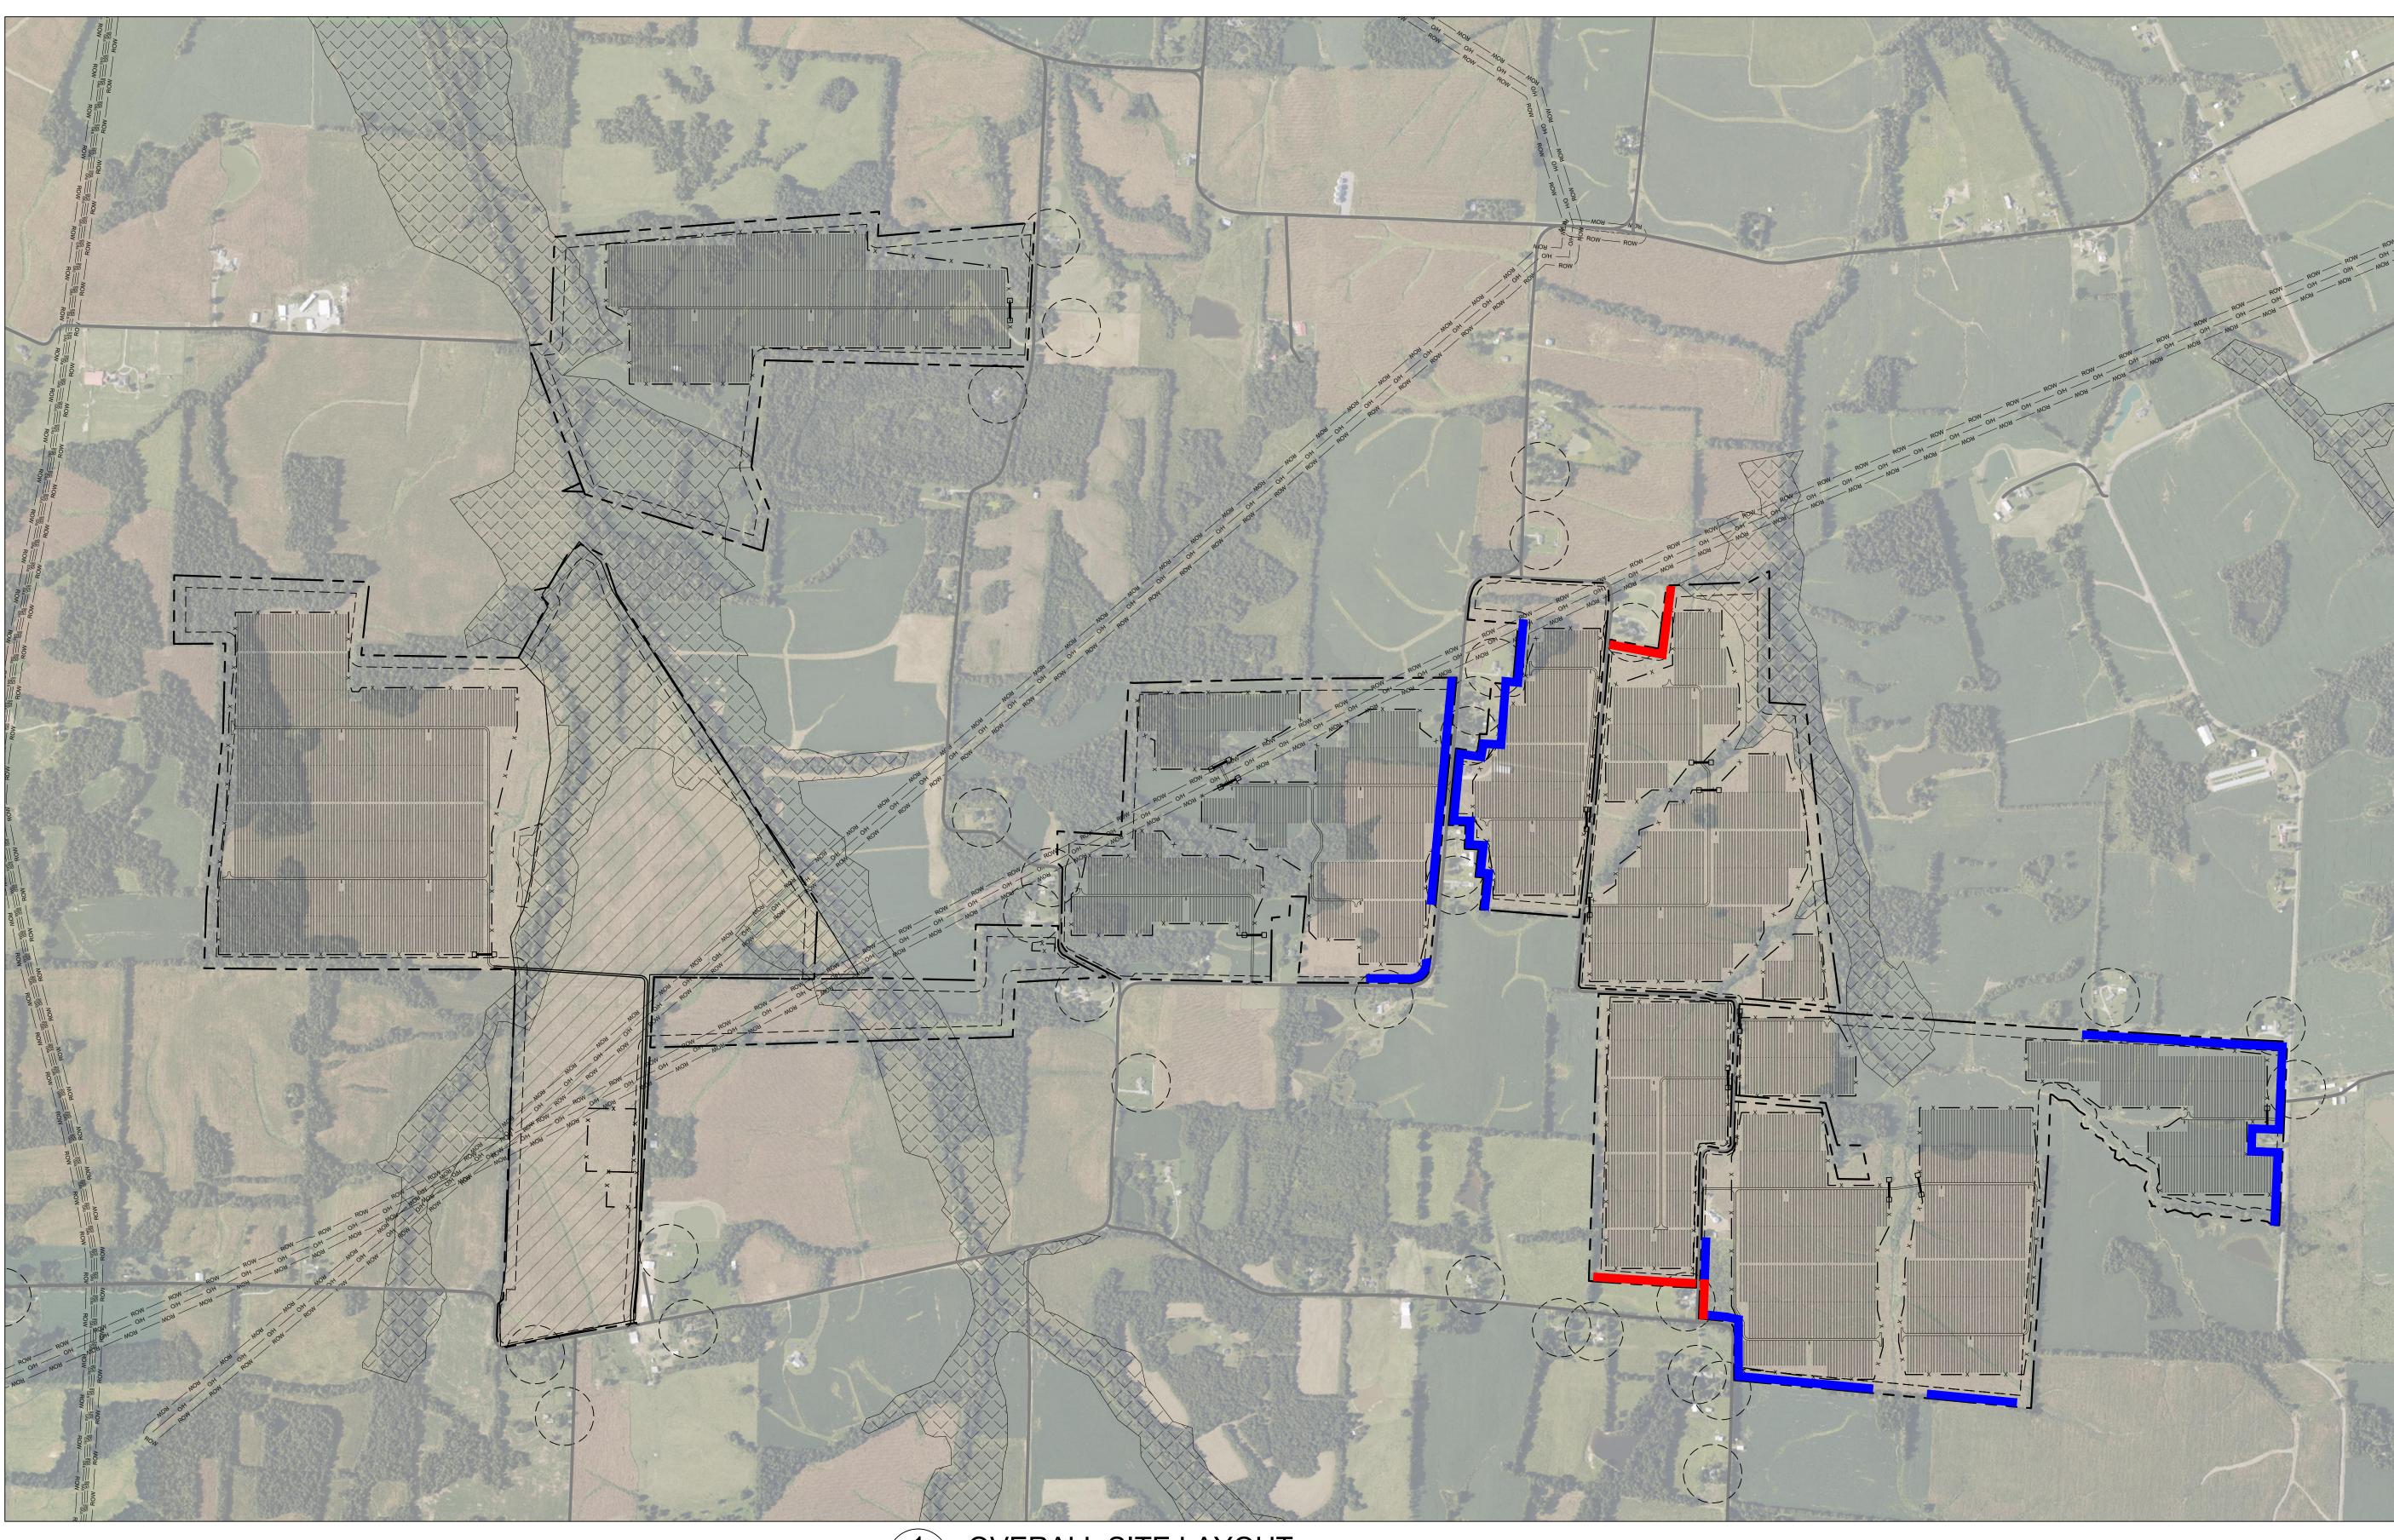

### OVERALL SITE LAYOUT 1" = 700' 0' 350' 700' 1400'

-

REVAMP E N G I N E E R I N G, I N C . 428 13th St. 3rd Floor Oakland, CA 94612 www.revamp-eng.com THIS DOCUMENT IS THE PROPERTY OF REVAMP ENGINEERING, INC., AND CONTAINS CONFIDENTIAL INFORMATION. ITS RECEIPT OR POSSESSION DOES NOT CONVEY ANY RIGHTS TO REPRODUCE, MANUFACTURE, USE, OR SELL ANYTHING IT MAY DESCRIBE. NO PART IS TO BE DISCLOSED WITHOUT WRITTEN PERMISSION FROM REVAMP ENGINEERING, INC. ENGINEER'S STAMP PRELIMITASI FORCONSI CLIENT Clearway K SOL NTY, KY .912536° RR BALLARI 37.01714 SPA SONG DRAWING ISSUE 1 08/31/2023 KSB SUBMITTAL **REVISION ISSUE** DRAWN BY:RS CHECKED BY:ET PROJECT NO.: 21067 DRAWING TITLE OVERALL SITE LANDSCAPE SCREENING PLAN DRAWING NUMBER A102

PROPERTY LINE

PROPOSED ROAD

EXISTING ROAD

----- O/H ----- EXISTING OVERHEAD ELECTRICAL

---- 25' SECONDARY ROAD SETBACK

50' PRIMARY ROAD SETBACK

PROPERTY LINE SETBACK

EXCLUSION AREA

GATE

SITE ACCESS

FEMA FLOOD ZONE A

SOLAR PANEL AREAS

100' NON-PARTICIPATING LANDOWNER

- LOCATIONS SHOWN ARE FOR GENERAL GUIDANCE ONLY. SLOPES OF THE SITE ARE NOT DEPICTED AND LOCATIONS MUST BE VERIFIED ON SITE BEFORE INSTALLATION.
- FINAL STRING SIZING TO BE CONFIRMED BY ENGINEER-OF-RECORD.
   CROSSING LOCATIONS INDICATE APPROXIMATE ROAD AND DC CROSSINGS AT EXISTING FEATURES. MV COLLECTION CROSSINGS ARE TBD AFTER MV COLLECTION LAYOUT. ALL CROSSINGS TO BE FINALIZED BY ENGINEER OF RECORD.
- 4. SITE IS IN FEMA FLOOD ZONE A AND X.