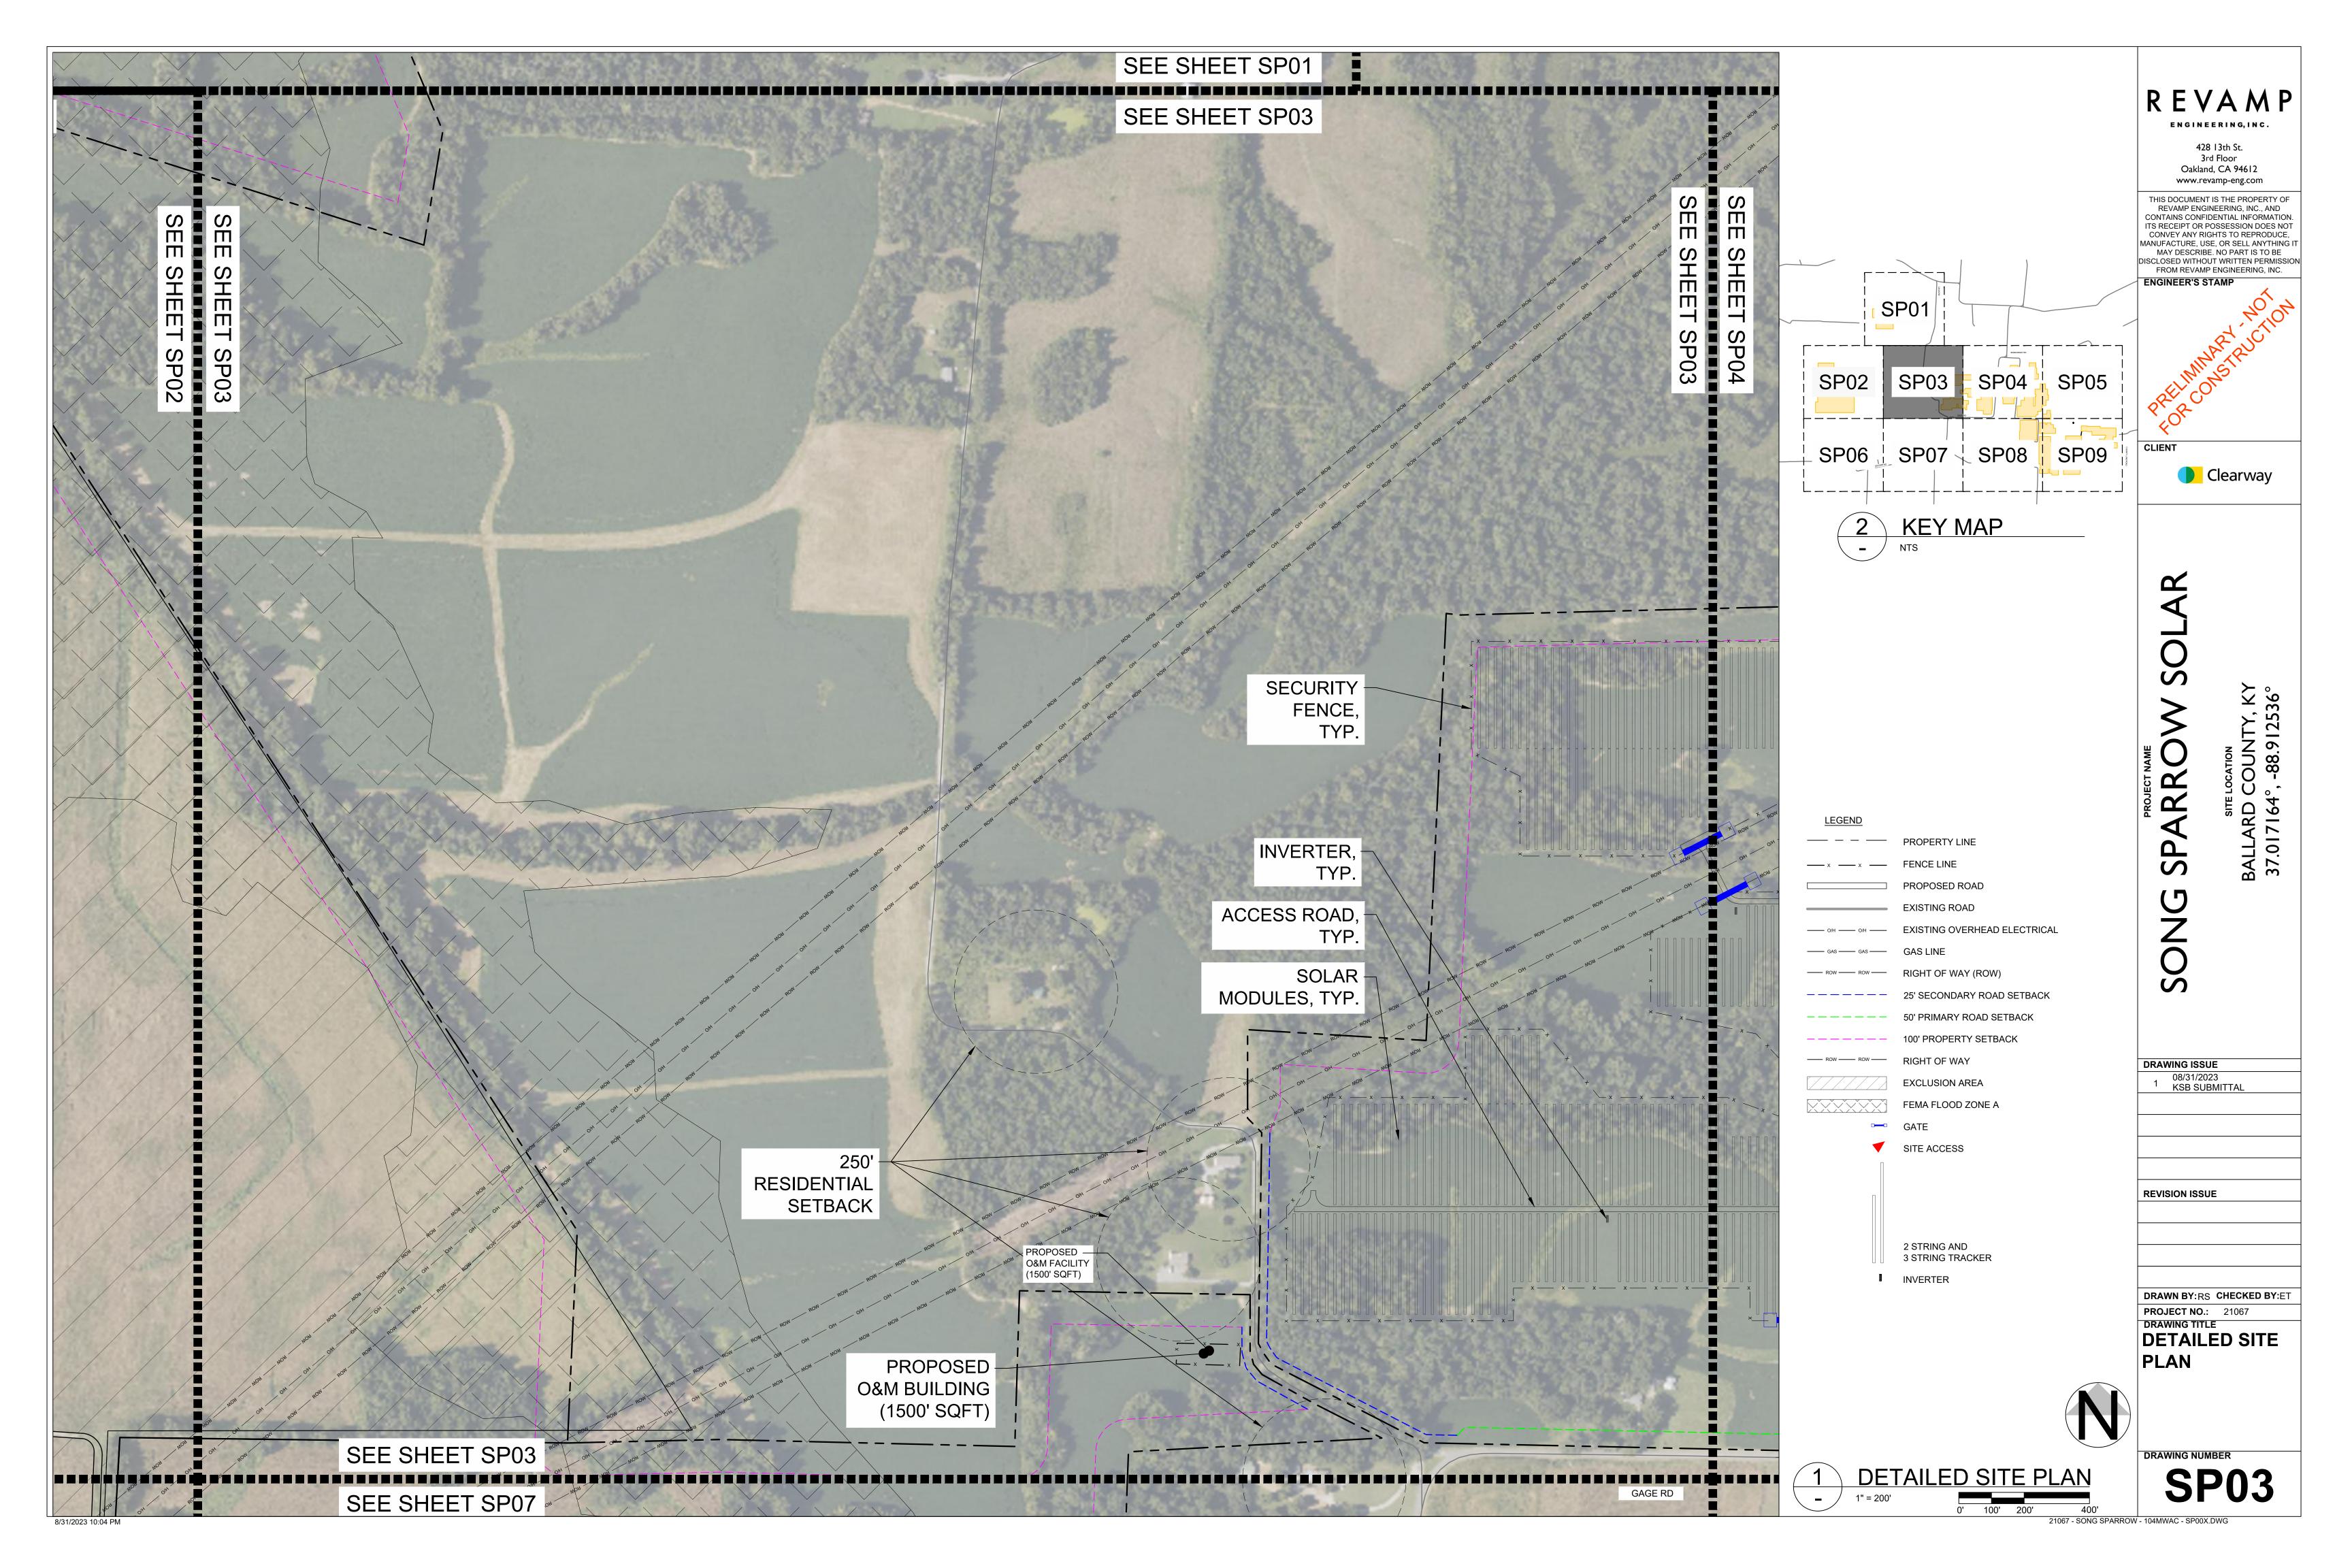

PROPERTY LINE

PROPOSED ROAD

EXISTING ROAD

----- O/H ----- EXISTING OVERHEAD ELECTRICAL

---- 25' SECONDARY ROAD SETBACK

50' PRIMARY ROAD SETBACK

PROPERTY LINE SETBACK

EXCLUSION AREA

GATE

SITE ACCESS

FEMA FLOOD ZONE A

SOLAR PANEL AREAS

100' NON-PARTICIPATING LANDOWNER

- LOCATIONS SHOWN ARE FOR GENERAL GUIDANCE ONLY. SLOPES OF THE SITE ARE NOT DEPICTED AND LOCATIONS MUST BE VERIFIED ON SITE BEFORE INSTALLATION.
- FINAL STRING SIZING TO BE CONFIRMED BY ENGINEER-OF-RECORD.
   CROSSING LOCATIONS INDICATE APPROXIMATE ROAD AND DC CROSSINGS AT EXISTING FEATURES. MV COLLECTION CROSSINGS ARE TBD AFTER MV COLLECTION LAYOUT. ALL CROSSINGS TO BE FINALIZED BY ENGINEER OF RECORD.
- 4. SITE IS IN FEMA FLOOD ZONE A AND X.