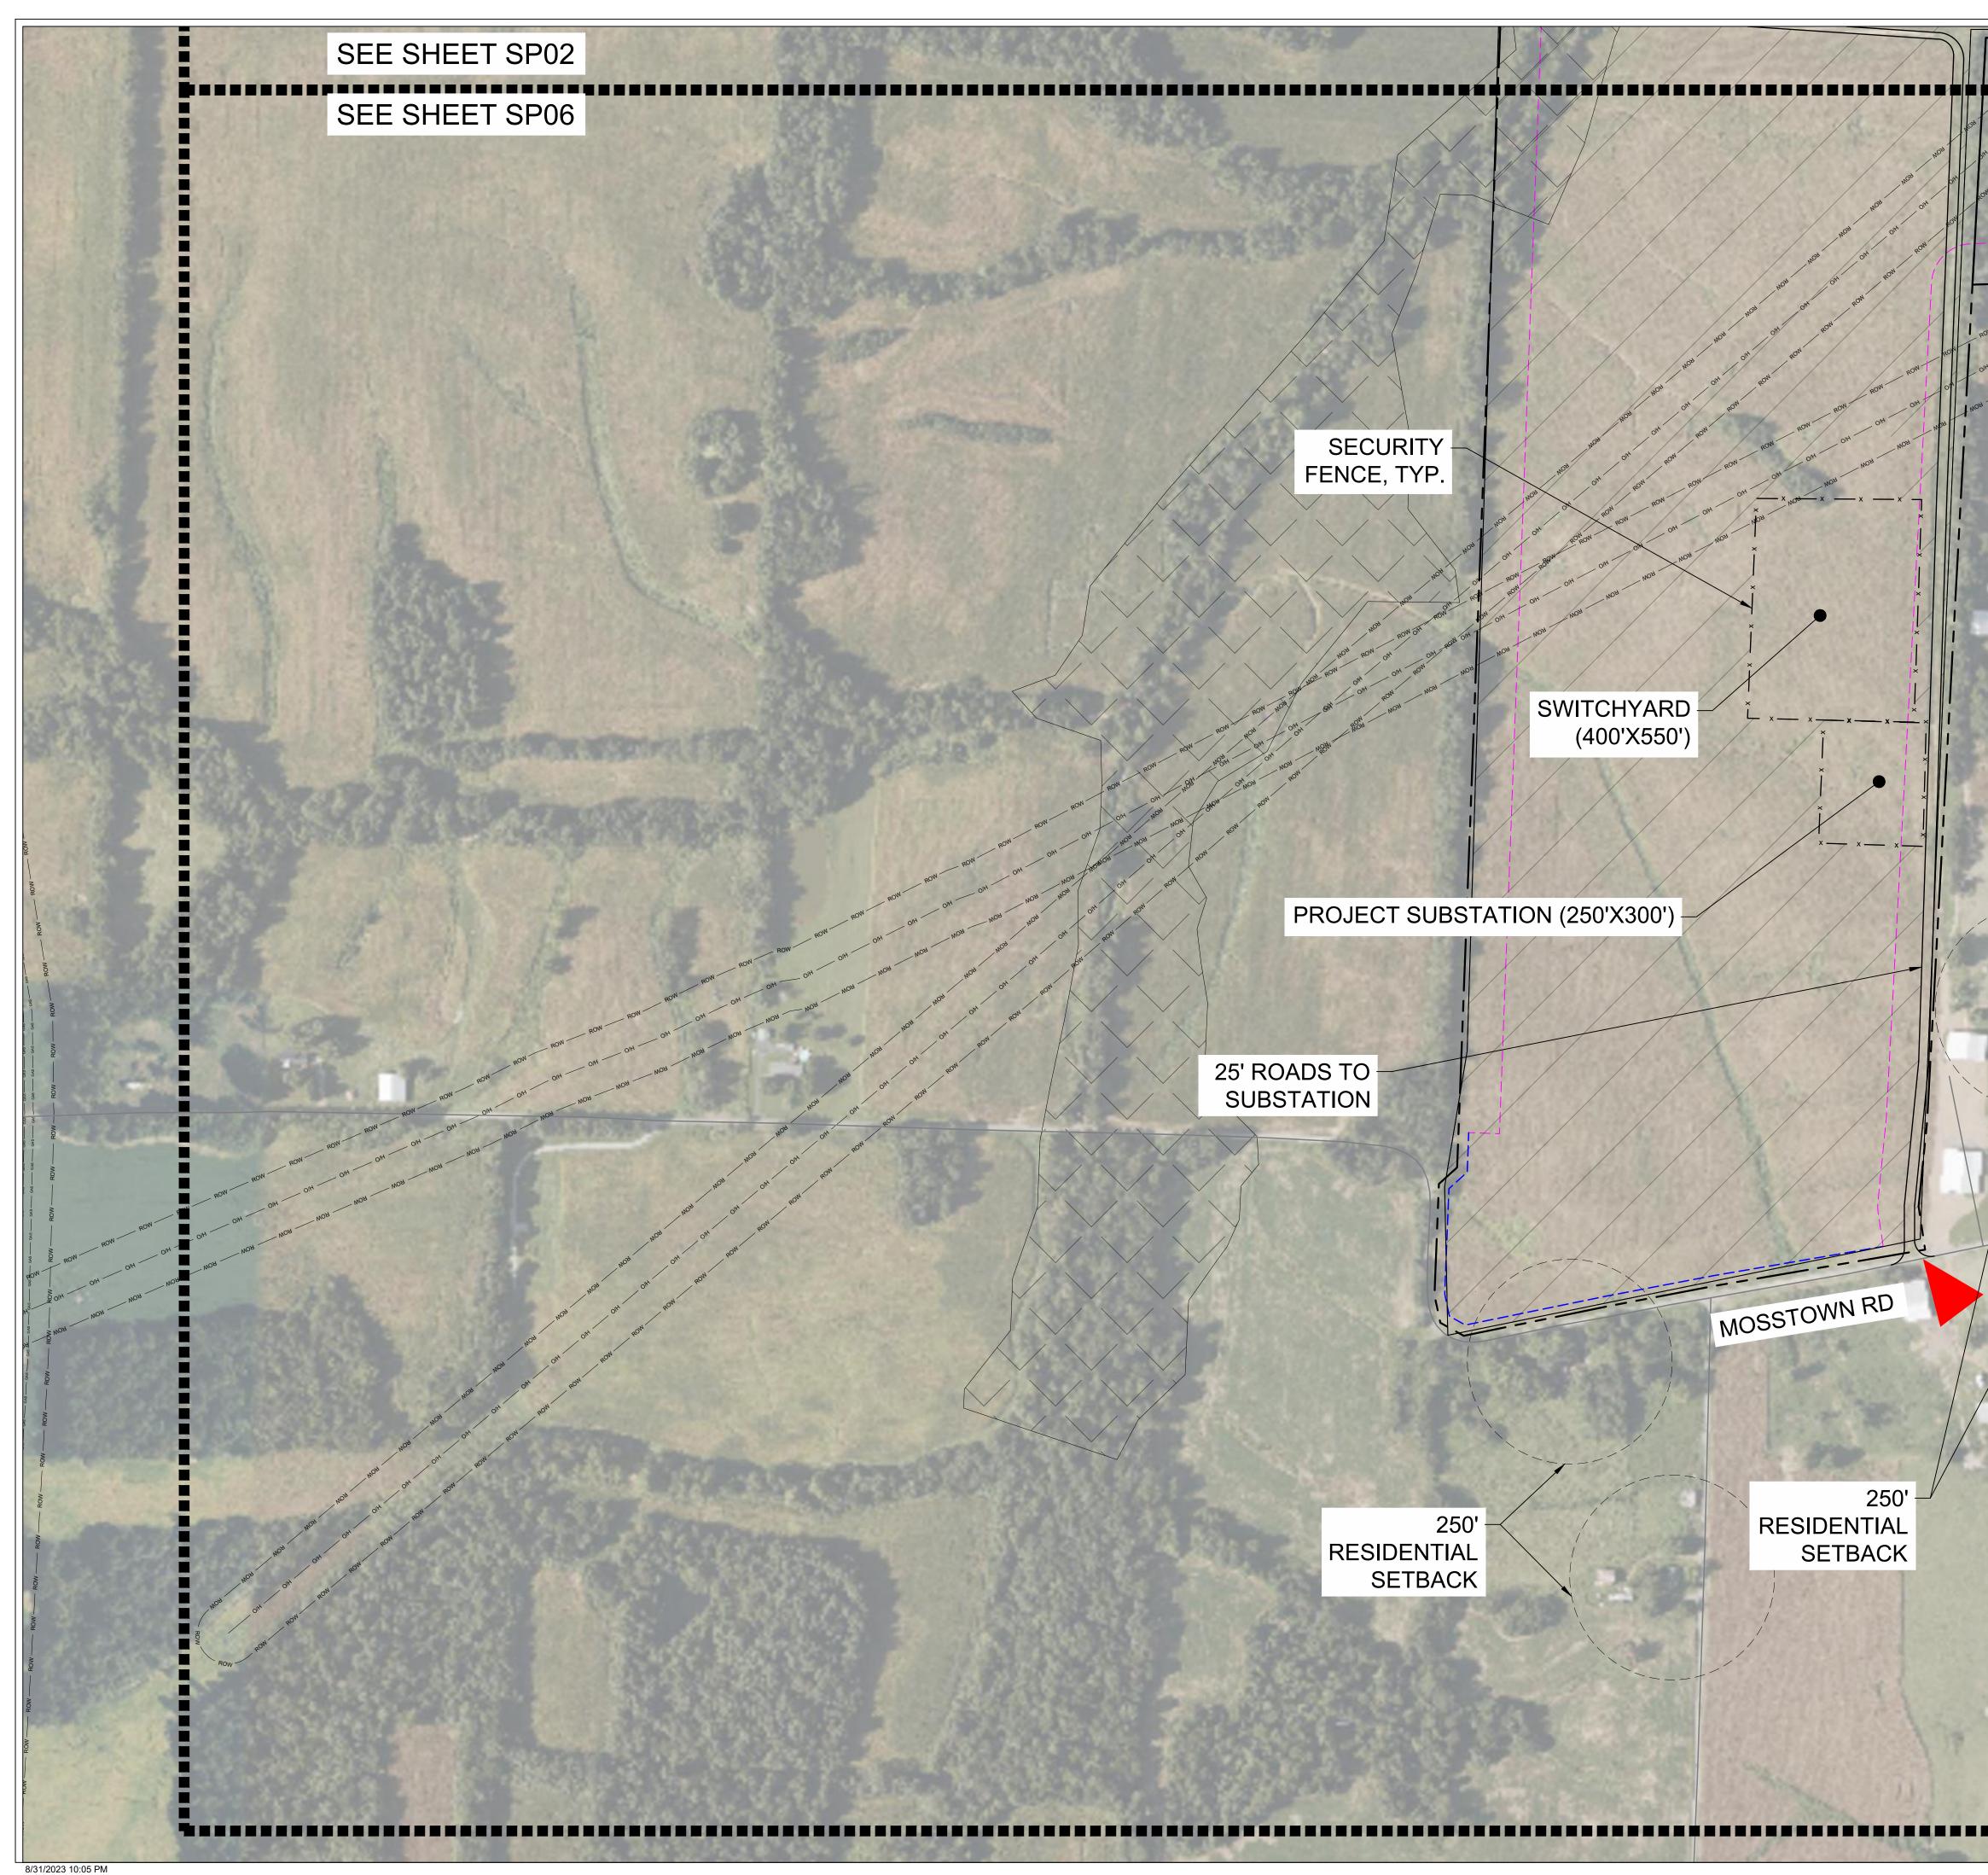

#### PROJECT SITE INFORMATION

| SITE ADDRESS                  | ТВД                                     |  |
|-------------------------------|-----------------------------------------|--|
| COUNTY PARCEL NUMBER          | VARIOUS                                 |  |
| GPS COORDINATES               | UNER THE PRIME BOTH WITH CONTROL THE CO |  |
|                               | 37.017164°, -88.912536°                 |  |
| SITE ELEVATION                | 440 FEET AMSL                           |  |
| UTILITY NAME                  | LOUISVILLE GAS & ELECTRIC               |  |
| UTILITY ADDRESS               | TBD                                     |  |
| UTILITY CONTACT INFORMATION   | TBD                                     |  |
| DEVELOPER NAME                | SONG SPARROW SOLAR, LLC                 |  |
| DEVELOPER ADDRESS             | 100 CALIFORNIA STREET SUITE 400         |  |
|                               | SAN FRANCISCO, CA 94111                 |  |
| DEVELOPER CONTACT             | EVAN GOOD                               |  |
| SYSTEM AC RATING AT POI (MW)  | 104.00                                  |  |
| SYSTEM STC DC RATING (MW)     | 143.98                                  |  |
| MODULE COUNT                  | 246116                                  |  |
| QUANTITY OF INVERTERS         | 27                                      |  |
| QUANTITY OF TRANSFORMERS      | 27                                      |  |
| PROJECT ZONING                | TBD                                     |  |
| OCCUPIED STRUCTURE BUFFER     | 250 FEET                                |  |
| NON-PARTICIPATING PARCEL LINE | 100 FEET                                |  |
| PRIMARY ROADS                 | 50 FEET                                 |  |
| SECONDARY ROADS               | 25 FEET                                 |  |
| PROJECT AREA                  | 669 ACRES                               |  |
| ROAD LENGTH                   | 38529 FEET                              |  |

GATE

SITE ACCESS

FEMA FLOOD ZONE A

SOLAR PANEL AREAS

100' NON-PARTICIPATING LANDOWNER

- LOCATIONS SHOWN ARE FOR GENERAL GUIDANCE ONLY. SLOPES OF THE SITE ARE NOT DEPICTED AND LOCATIONS MUST BE VERIFIED ON SITE BEFORE INSTALLATION.
- FINAL STRING SIZING TO BE CONFIRMED BY ENGINEER-OF-RECORD.
   CROSSING LOCATIONS INDICATE APPROXIMATE ROAD AND DC CROSSINGS AT EXISTING FEATURES. MV COLLECTION CROSSINGS ARE TBD AFTER MV COLLECTION LAYOUT. ALL CROSSINGS TO BE FINALIZED BY ENGINEER OF RECORD.
- 4. SITE IS IN FEMA FLOOD ZONE A AND X.