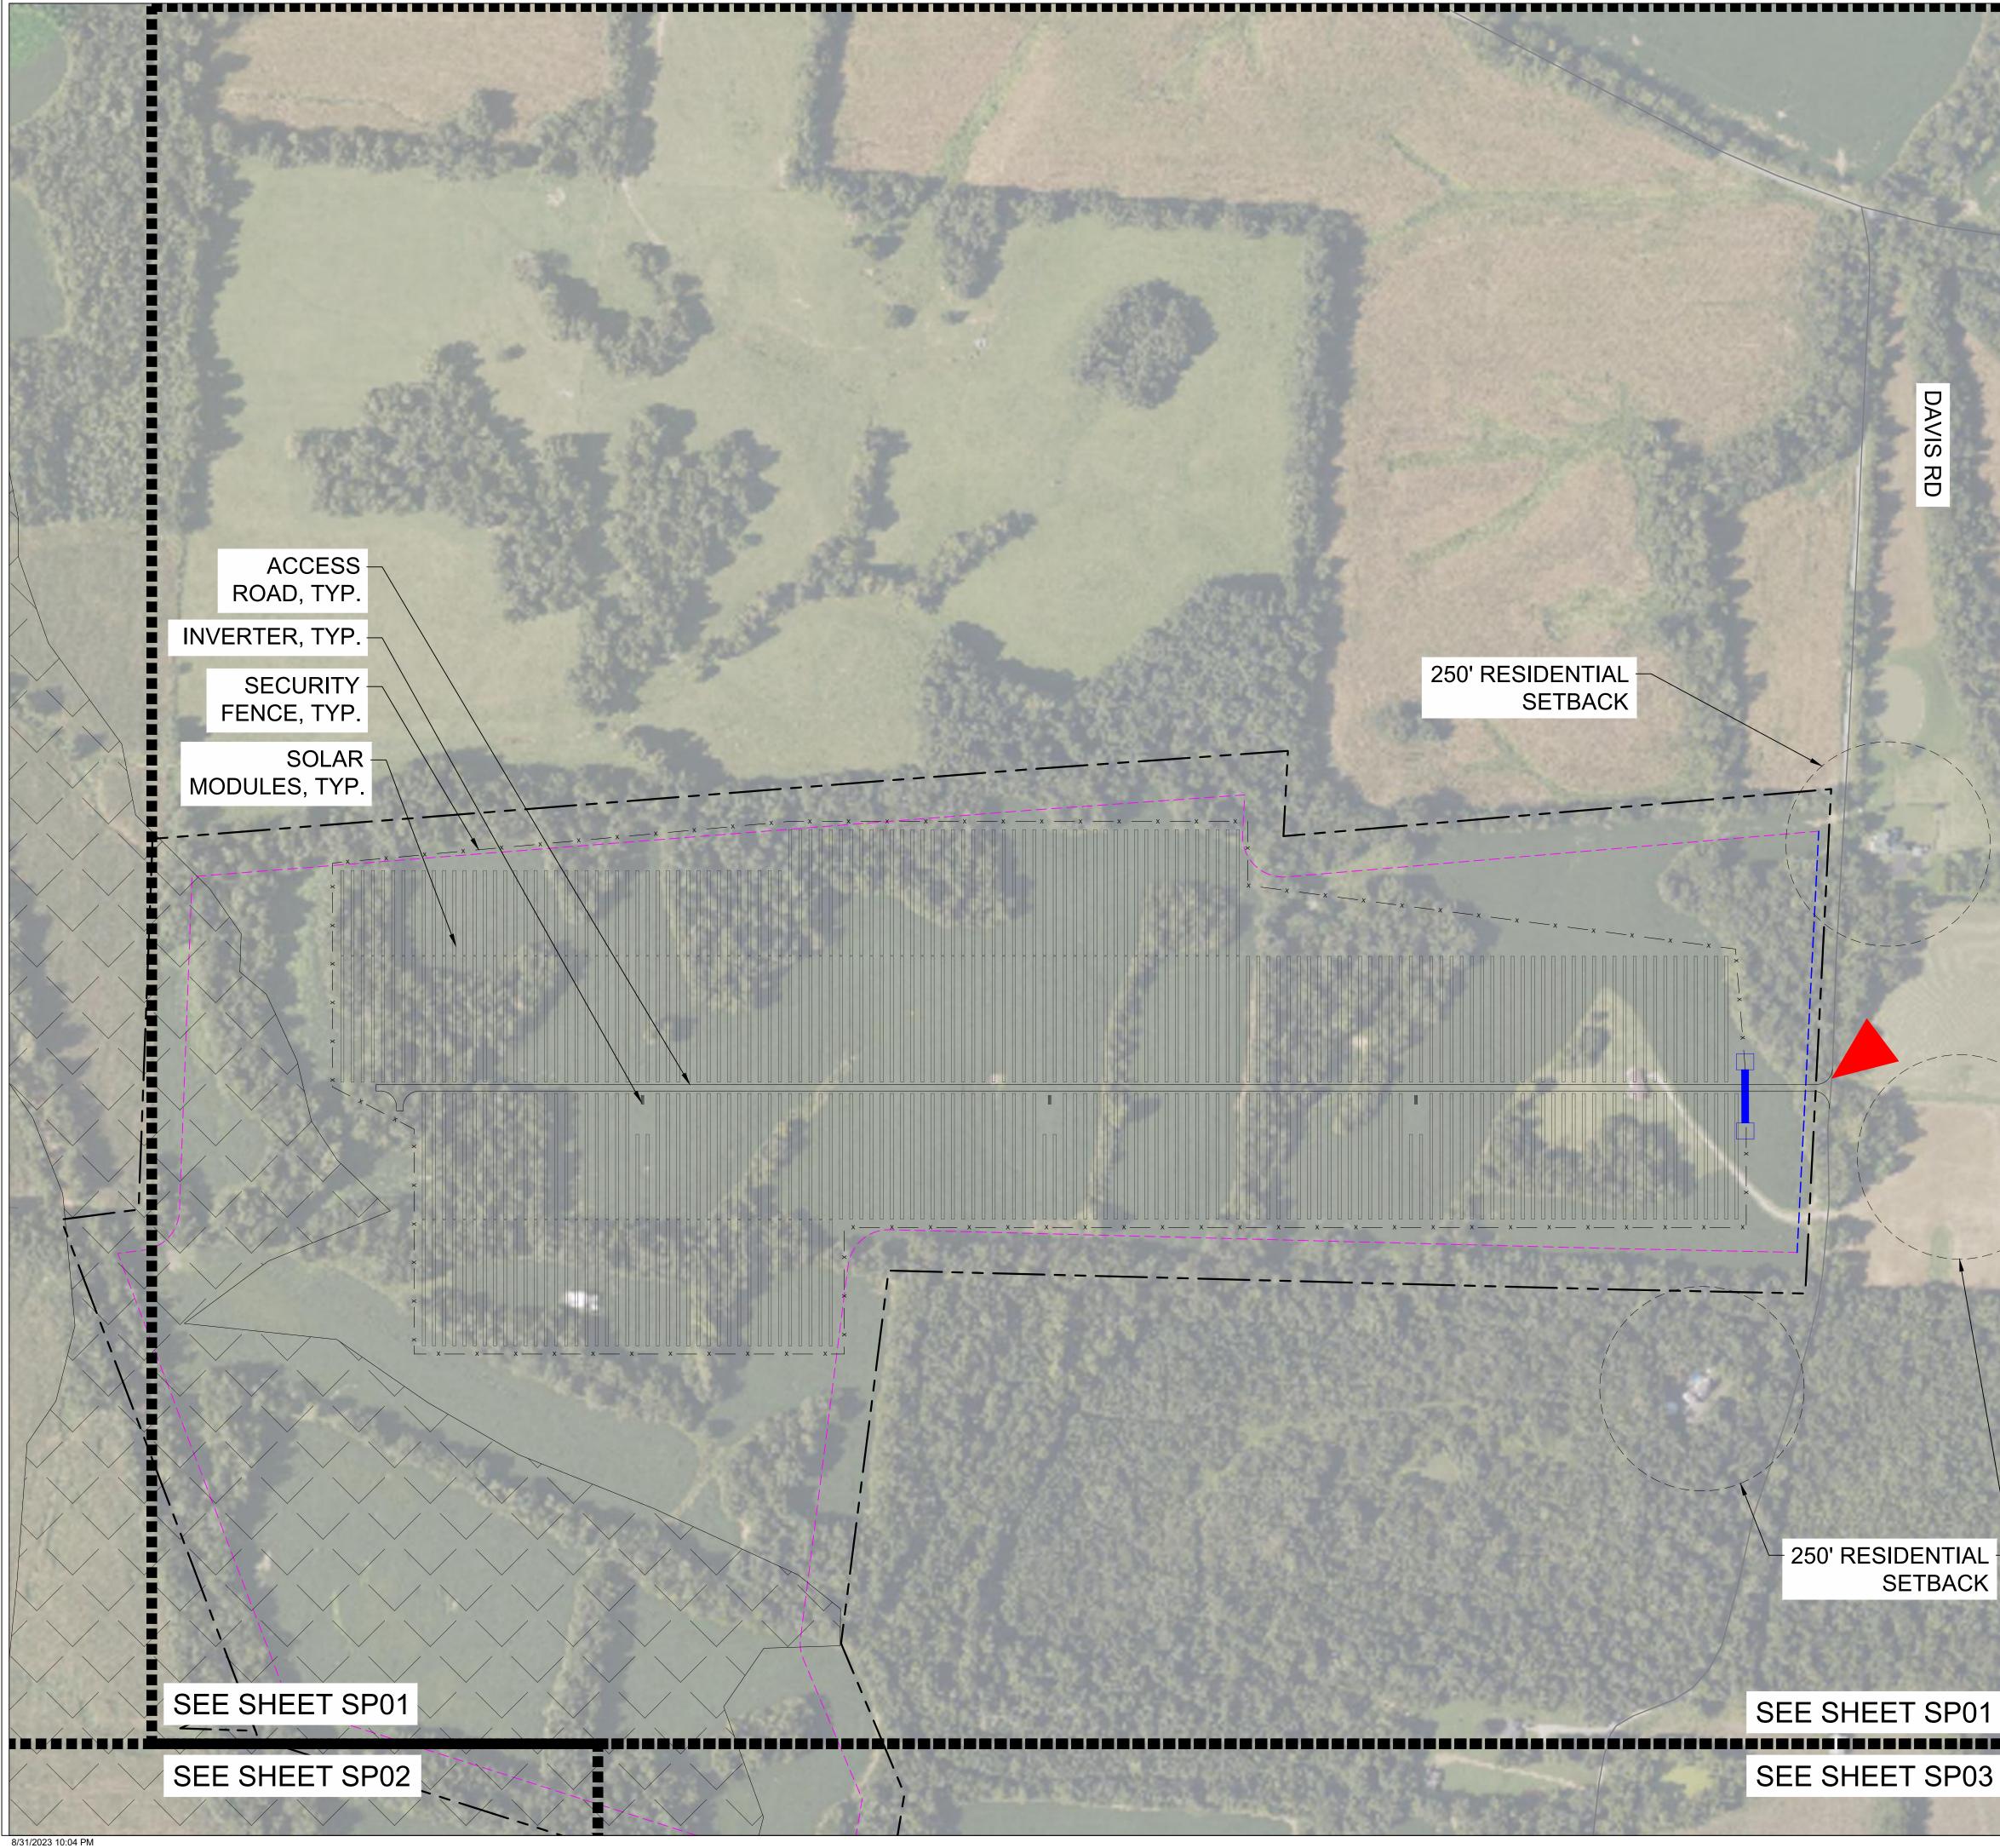

LEGEND

----- PROPERTY LINE

GAS GAS GAS LINE

EXISTING ROAD

FEMA FLOOD ZONE A

1" = 900'

0' 450' 900'

1800'

#### SHEET NOTES:

<u>LEGEND</u>

— x — x — FENCE LINE

GAS GAS GAS LINE

---- SETBACK

----- RIGHT OF WAY

\_\_\_\_\_

XXXXXX

PROPERTY LINE

PROPOSED ROAD

EXISTING ROAD

----- O/H ----- EXISTING OVERHEAD ELECTRICAL

---- 25' SECONDARY ROAD SETBACK

50' PRIMARY ROAD SETBACK

PROPERTY LINE SETBACK

EXCLUSION AREA

GATE

SITE ACCESS

FEMA FLOOD ZONE A

SOLAR PANEL AREAS

100' NON-PARTICIPATING LANDOWNER

- LOCATIONS SHOWN ARE FOR GENERAL GUIDANCE ONLY. SLOPES OF THE SITE ARE NOT DEPICTED AND LOCATIONS MUST BE VERIFIED ON SITE BEFORE INSTALLATION.
- FINAL STRING SIZING TO BE CONFIRMED BY ENGINEER-OF-RECORD.
   CROSSING LOCATIONS INDICATE APPROXIMATE ROAD AND DC CROSSINGS AT EXISTING FEATURES. MV COLLECTION CROSSINGS ARE TBD AFTER MV COLLECTION LAYOUT. ALL CROSSINGS TO BE FINALIZED BY ENGINEER OF RECORD.
- 4. SITE IS IN FEMA FLOOD ZONE A AND X.