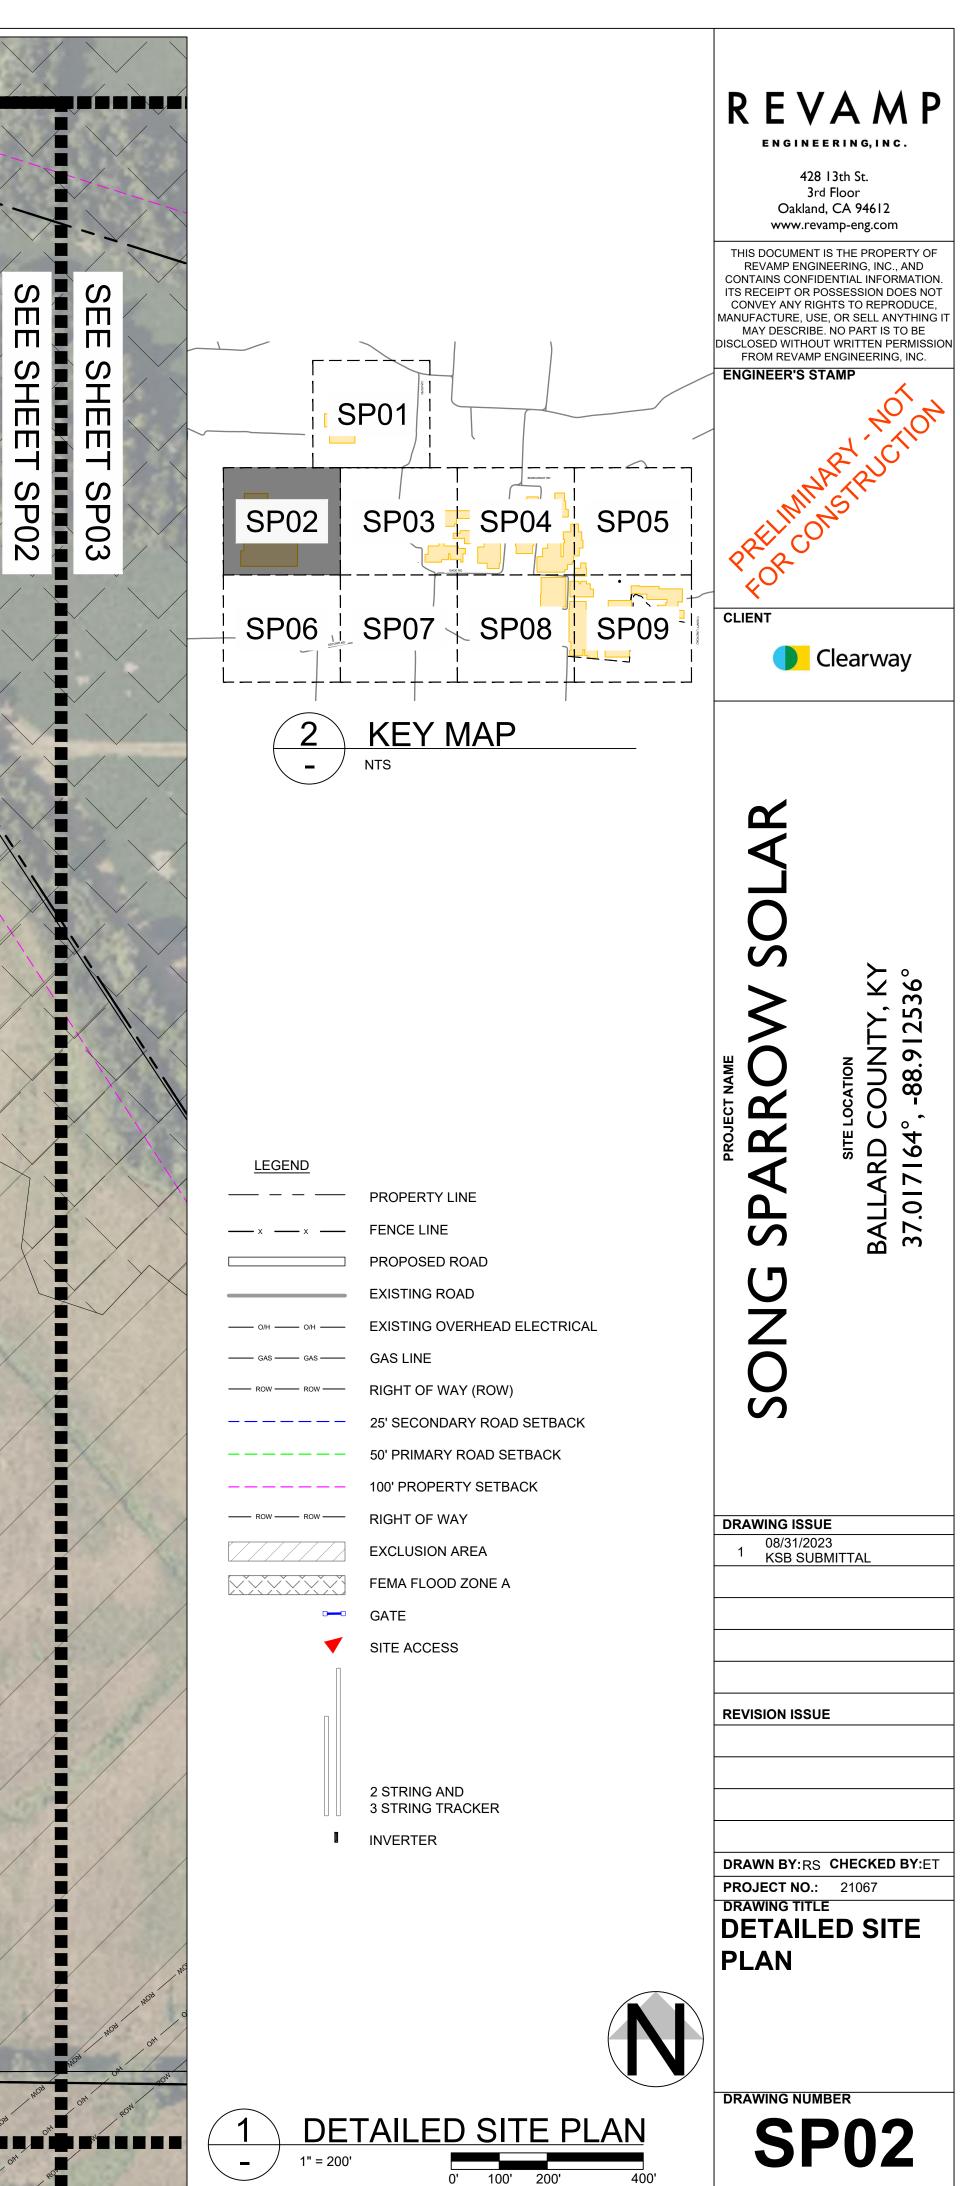

#### PROJECT SITE INFORMATION

| SITE ADDRESS                  | ТВД                                     |  |
|-------------------------------|-----------------------------------------|--|
| COUNTY PARCEL NUMBER          | VARIOUS                                 |  |
| GPS COORDINATES               | UNER THE PRIME BOTH WITH CONTROL THE CO |  |
|                               | 37.017164°, -88.912536°                 |  |
| SITE ELEVATION                | 440 FEET AMSL                           |  |
| UTILITY NAME                  | LOUISVILLE GAS & ELECTRIC               |  |
| UTILITY ADDRESS               | TBD                                     |  |
| UTILITY CONTACT INFORMATION   | TBD                                     |  |
| DEVELOPER NAME                | SONG SPARROW SOLAR, LLC                 |  |
| DEVELOPER ADDRESS             | 100 CALIFORNIA STREET SUITE 400         |  |
|                               | SAN FRANCISCO, CA 94111                 |  |
| DEVELOPER CONTACT             | EVAN GOOD                               |  |
| SYSTEM AC RATING AT POI (MW)  | 104.00                                  |  |
| SYSTEM STC DC RATING (MW)     | 143.98                                  |  |
| MODULE COUNT                  | 246116                                  |  |
| QUANTITY OF INVERTERS         | 27                                      |  |
| QUANTITY OF TRANSFORMERS      | 27                                      |  |
| PROJECT ZONING                | TBD                                     |  |
| OCCUPIED STRUCTURE BUFFER     | 250 FEET                                |  |
| NON-PARTICIPATING PARCEL LINE | 100 FEET                                |  |
| PRIMARY ROADS                 | 50 FEET                                 |  |
| SECONDARY ROADS               | 25 FEET                                 |  |
| PROJECT AREA                  | 669 ACRES                               |  |
| ROAD LENGTH                   | 38529 FEET                              |  |

|         | IND    | EX OF DRAWINGS                           |
|---------|--------|------------------------------------------|
| Sheet N | Number | Sheet Title                              |
| CV01    |        | COVER SHEET                              |
| C100    |        | EXISTING CONDITIONS                      |
| C101    |        | OVERALL SITE LAYOUT                      |
| SP01 -  | SP09   | DETAILED SITE PLAN                       |
| A100    |        | FENCE DETAILS                            |
| A101    |        | TRACKER DETAILS                          |
| A102    |        | OVERALL SITE LANDSCAPE<br>SCREENING PLAN |
| A103    |        | ENHANCED SCREENING AR                    |
|         |        |                                          |