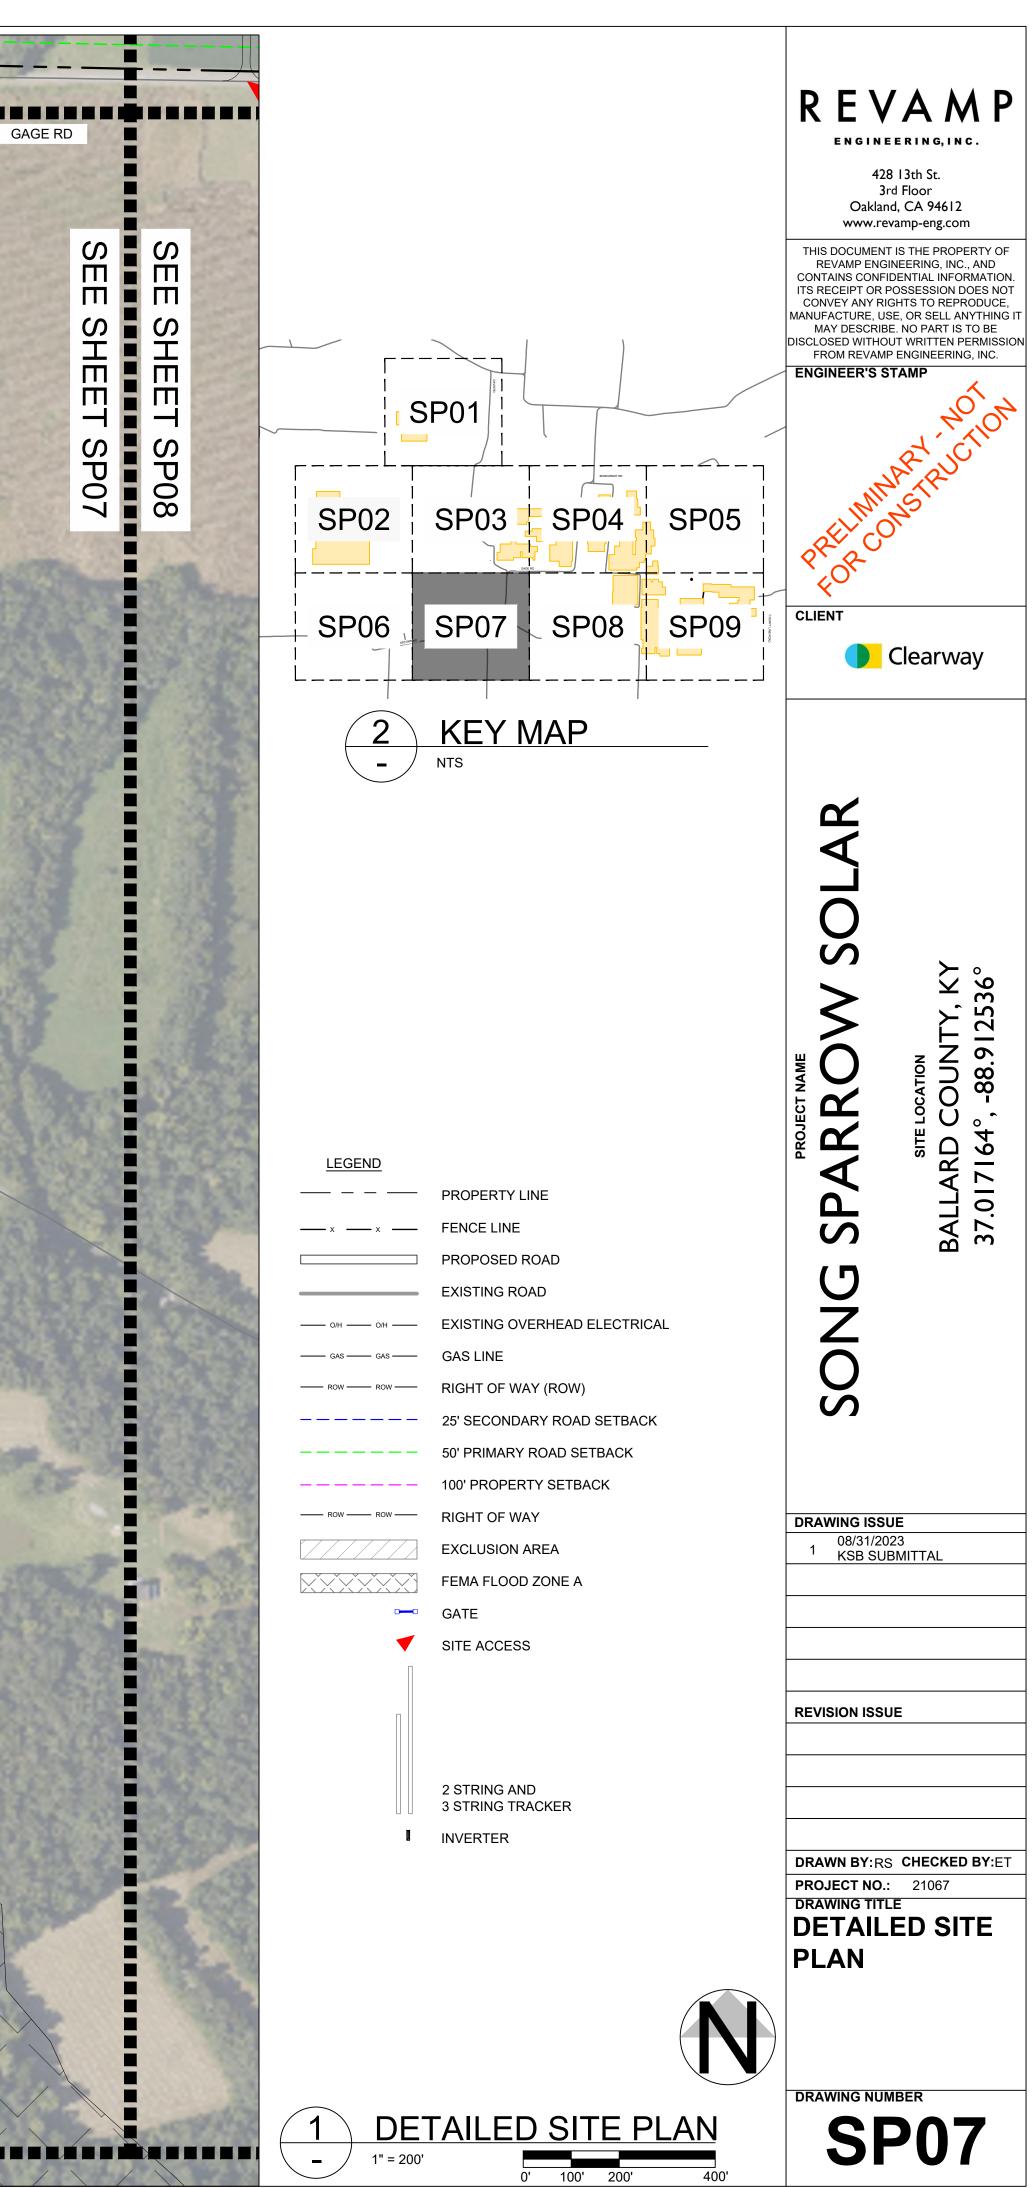

|         | IND    | EX OF DRAWINGS                           |
|---------|--------|------------------------------------------|
| Sheet N | Number | Sheet Title                              |
| CV01    |        | COVER SHEET                              |
| C100    |        | EXISTING CONDITIONS                      |
| C101    |        | OVERALL SITE LAYOUT                      |
| SP01 -  | SP09   | DETAILED SITE PLAN                       |
| A100    |        | FENCE DETAILS                            |
| A101    |        | TRACKER DETAILS                          |
| A102    |        | OVERALL SITE LANDSCAPE<br>SCREENING PLAN |
| A103    |        | ENHANCED SCREENING AR                    |
|         |        |                                          |