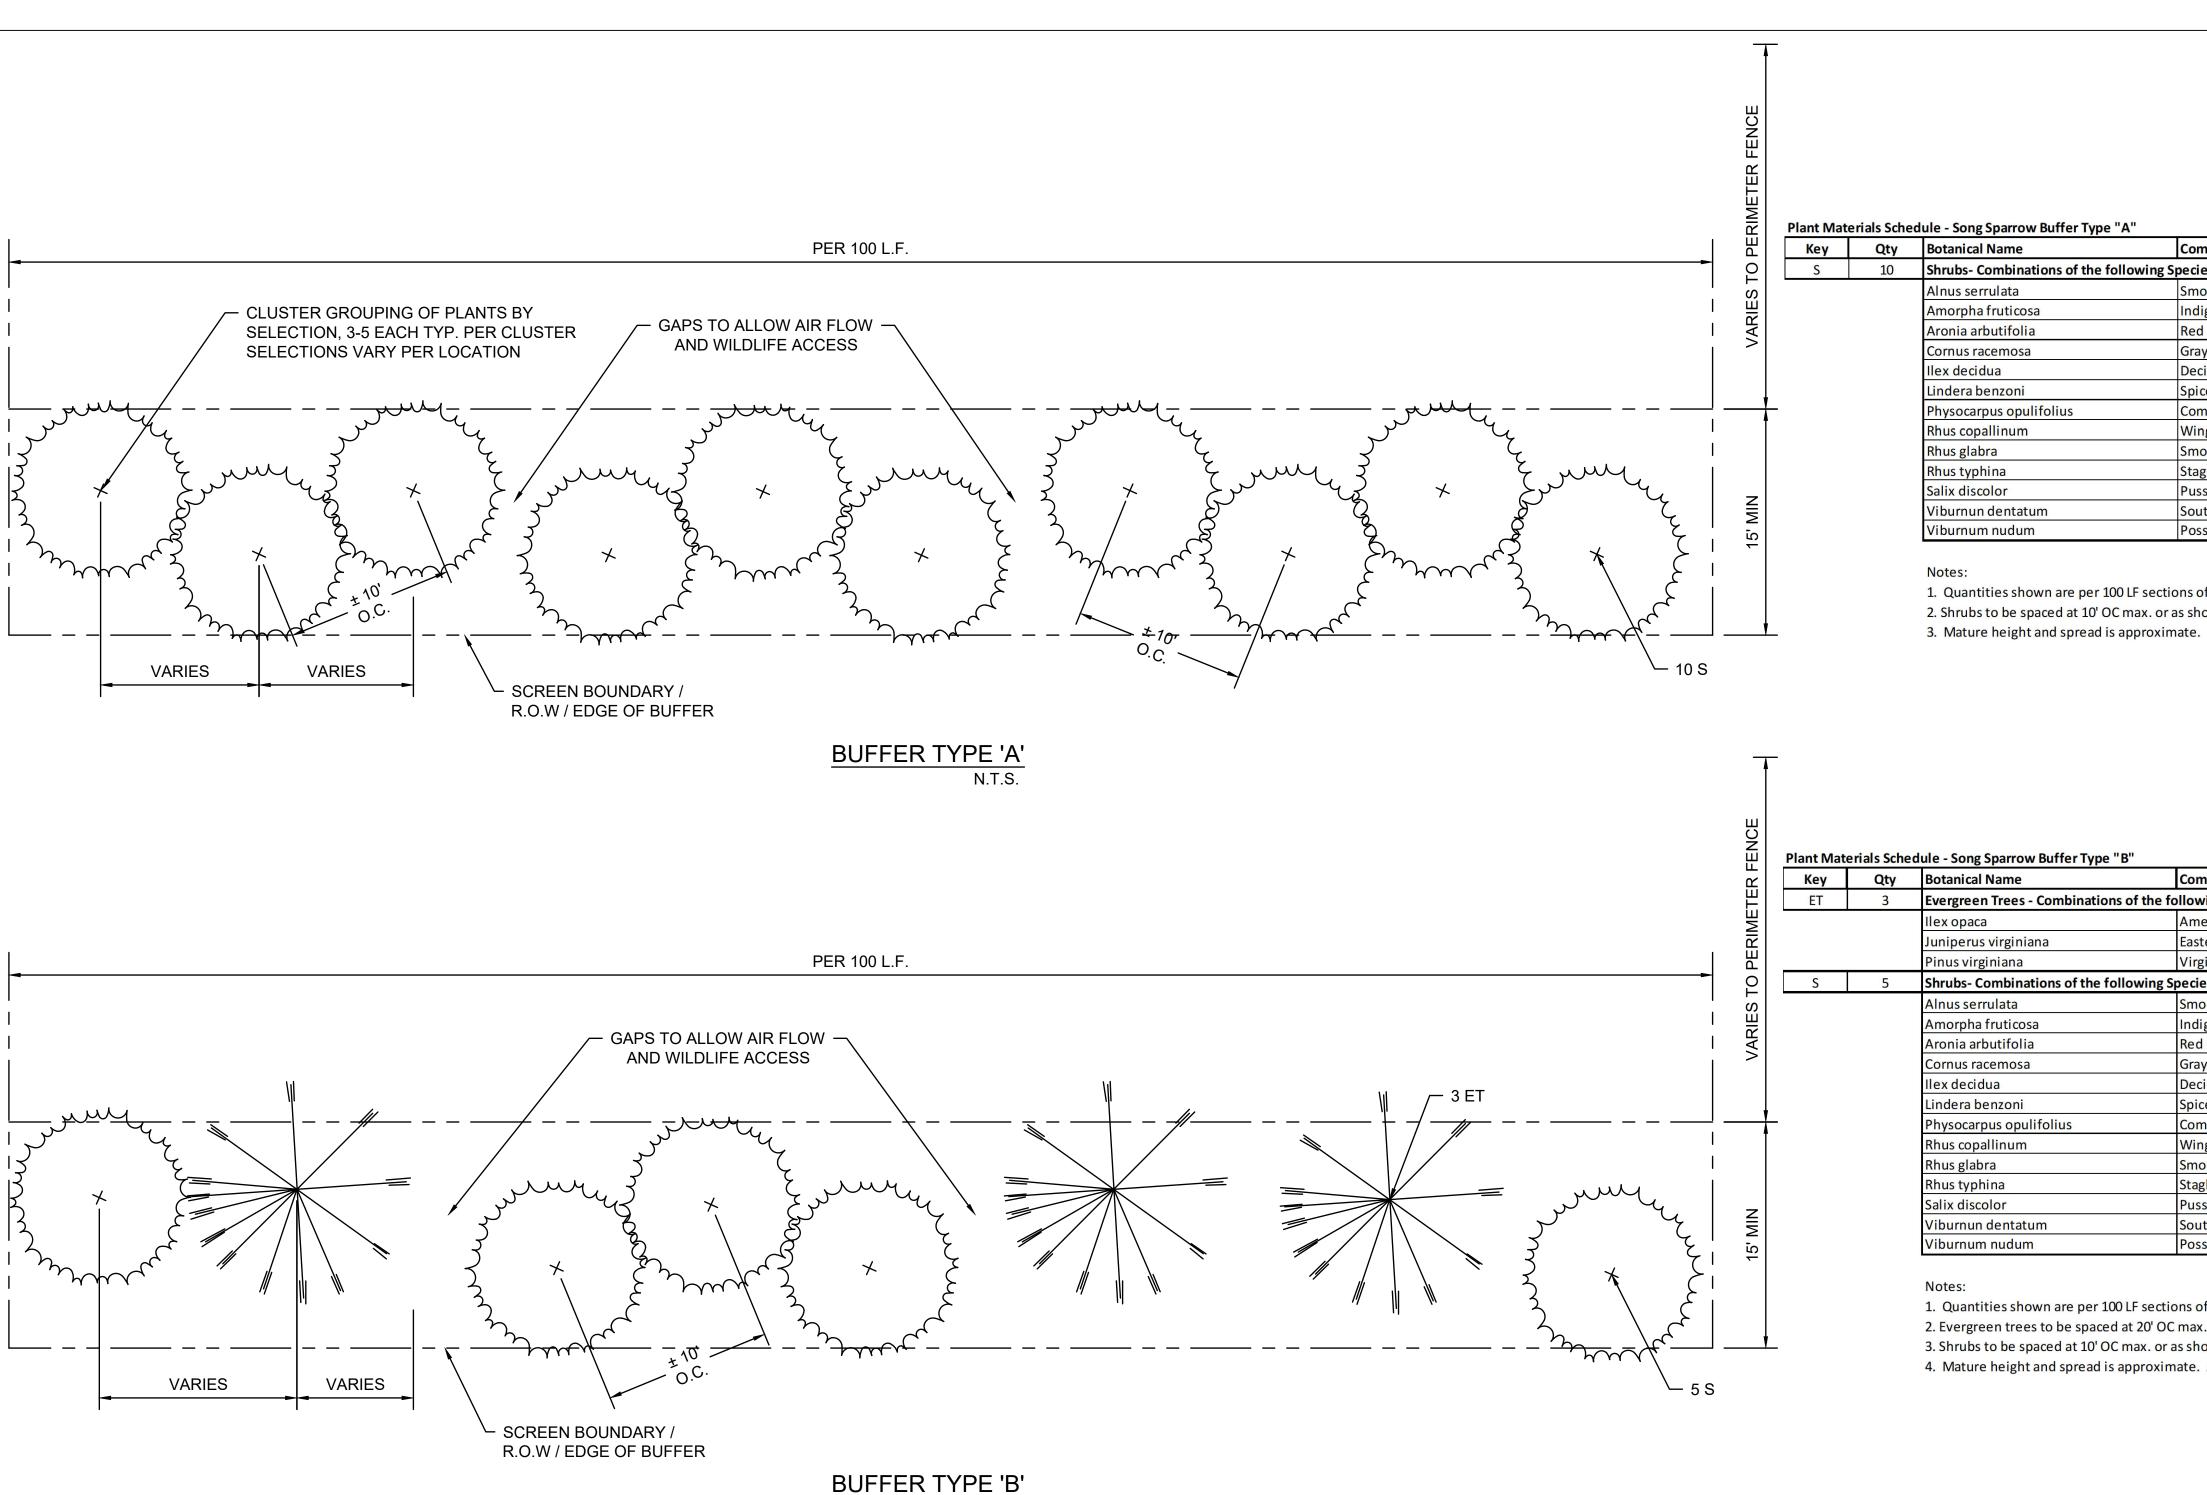

#### LANDSCAPE SCREEN LEGEND

BUFFER SCREEN TYPE 'A'BUFFER SCREEN TYPE 'B'

#### GENERAL NOTES THAT APPLY TO ALL BUFFERS

- EXISTING VEGETATION WITHIN LANDSCAPE BUFFER AREAS SHALL REMAIN TO THE EXTENT POSSIBLE.
- QUANTITIES AND PLACEMENT OF PLANTS SHOWN ARE SCHEMATIC AND MAY VARY DEPENDING ON ACTUAL FIELD CONDITIONS. QUANTITIES SHOWN ARE PER EACH 100 LINEAR FEET OF AREA PROPOSED OR FRACTION THEREOF.
- IT IS NOT THE INTENT THAT THE SHRUBS PROPOSED FOR SCREENING SHALL BE SMALL GROWING OR BE SUBJECT TO ROUTINE PRUNING. INSTEAD, IT IS THE INTENT THAT ALL SHRUBS BE ALLOWED TO GROW AND MATURE NATURALLY, FORMING DENSE THICKETS OR MASSES FOR EFFECTIVE SCREENING PURPOSES.
- ADJUSTMENTS IN LOCATIONS AND PLANT MATERIALS SELECTIONS ARE SUBJECT TO THE EXISTING UTILITY EASEMENTS AS APPLICABLE. PLANTS SELECTIONS AND LOCATIONS PROPOSED WITHIN UTILITY EASEMENTS MUST BE APPROVED BY THE OWNING UTILITY.

#### **SCREENING DESCRIPTION LANDSCAPE BUFFER "A"**

LANDSCAPE BUFFER "A" PROPOSES A STAGGERED OFFSET ROW OF LARGE SHRUBS IN VARYING COMBINATIONS TO CREATE A NATURALIZED NATIVE BUFFER. THIS BUFFER UTILIZES 10 LARGE GROWING SHRUBS PER EACH 100-FOOT SEGMENT. PLANTS SHALL BE PLACED TO MAXIMIZE SCREENING EFFECTIVENESS AND TO KEEP SHADOWS FROM MATURE GROWTH FROM ENCROACHING ONTO THE SOLAR PANELS, REDUCING THEIR EFFICIENCY. SPACE IS ALLOTTED TO ALLOW FOR AIR FLOW AND WILDLIFE MOVEMENT. SHRUBS SHALL BE PLACED IN GROUPS OF MINIMUM 3, MAXIMUM 5 OF EACH TYPE PROPOSED. SPECIES SELECTION SHALL VARY FOR MAXIMUM DIVERSITY.

#### SCREENING DESCRIPTION LANDSCAPE BUFFER "B"

LANDSCAPE BUFFER "B" PROPOSES A COMBINATION OF 3 EVERGREEN TREES AND 5 LARGE SHRUBS PER EACH 100-FOOT SEGMENT. PLANTS SHALL BE PLACED TO MAXIMIZE SCREENING EFFECTIVENESS AND TO KEEP SHADOWS FROM MATURE GROWTH FROM ENCROACHING ONTO THE SOLAR PANELS, REDUCING THEIR EFFICIENCY. SPACE IS ALLOTTED TO ALLOW FOR AIR FLOW AND WILDLIFE MOVEMENT. SHRUBS SHALL BE PLACED IN GROUPS, MAXIMUM 3. TREES SHALL BE RANDOMLY PLACED IN GROUPS OF 3 PER EACH 100-FOOT SEGMENT. TREE TYPES SHALL VARY BETWEEN SEGMENTS. SHRUB SPECIES SELECTION SHALL VARY FOR MAXIMUM DIVERSITY. ACTUAL PLANT SELECTION MAY VARY DEPENDING ON EXISTING OVERHEAD AND UNDERGROUND UTILITIES PRESENT.

N.T.S.

| nmon Name        | Height | Spread | Mature Height / Spread |
|------------------|--------|--------|------------------------|
| es               |        |        |                        |
| ooth Alder       | 30-36" | 18"    | 10-15' / 10-15'        |
| igo Bush         | 30-36" | 18"    | 4-15' / 6-15'          |
| d Chokeberry     | 30-36" | 18"    | 6-12'/3-6'             |
| y Dogwood        | 30-36" | 18"    | 10-27' / 10-15'        |
| ciduous Holly    | 30-36" | 18"    | 6-10' / 6-10'          |
| cebush           | 30-36" | 18"    | 8-15' / 6-15'          |
| nmon Ninebark    | 30-36" | 18"    | 5-8' / 6-10'           |
| nged Sumac       | 30-36" | 18"    | 7-15' / 10-20'         |
| ooth Sumac       | 30-36" | 18"    | 9-15' / 9-15'          |
| ghorn Sumac      | 30-36" | 18"    | 8-25' / 8-25'          |
| ssy Willow       | 30-36" | 18"    | 10-20' / 8-12'         |
| ithern Arrowwood | 30-36" | 18"    | 5-12' / 6-10'          |
| sumhaw Viburnum  | 30-36" | 18"    | 5-12' / 5-12'          |

Height Spread Mature Height / Spread Common Name 6-8' 3-4' 15-35' / 20-35' American Holly 6-8' 3-4' 15-25' / 10-15' Eastern Red Cedar 6-8' 3-4' 20-30' / 25-35' Virginia Pine Smooth Alder 30-36" 18" 10-15' / 10-15' 30-36" 18" 4-15' / 6-15' ndigo Bush Red Chokeberry 30-36" 18" 6-12' / 3-6' 30-36" 18" 10-27' / 10-15' Gray Dogwood **Deciduous Holly** 30-36" 18" 6-10' / 6-10' 30-36" 18" 8-15' / 6-15' Spicebush Common Ninebark 30-36" 18" 5-8'/6-10' 30-36" 18" 7-15' / 10-20' Winged Sumac Smooth Sumac 30-36" 18" 9-15' / 9-15' 30-36" 18" 8-25' / 8-25' Staghorn Sumac 30-36" 18" 10-20' / 8-12' Pussy Willow 30-36" 18" 5-12' / 6-10' Southern Arrowwood 30-36" 18" 5-12' / 5-12' Possumhaw Viburnum

1. Quantities shown are per 100 LF sections of buffer type. Total quantities are to be determined.