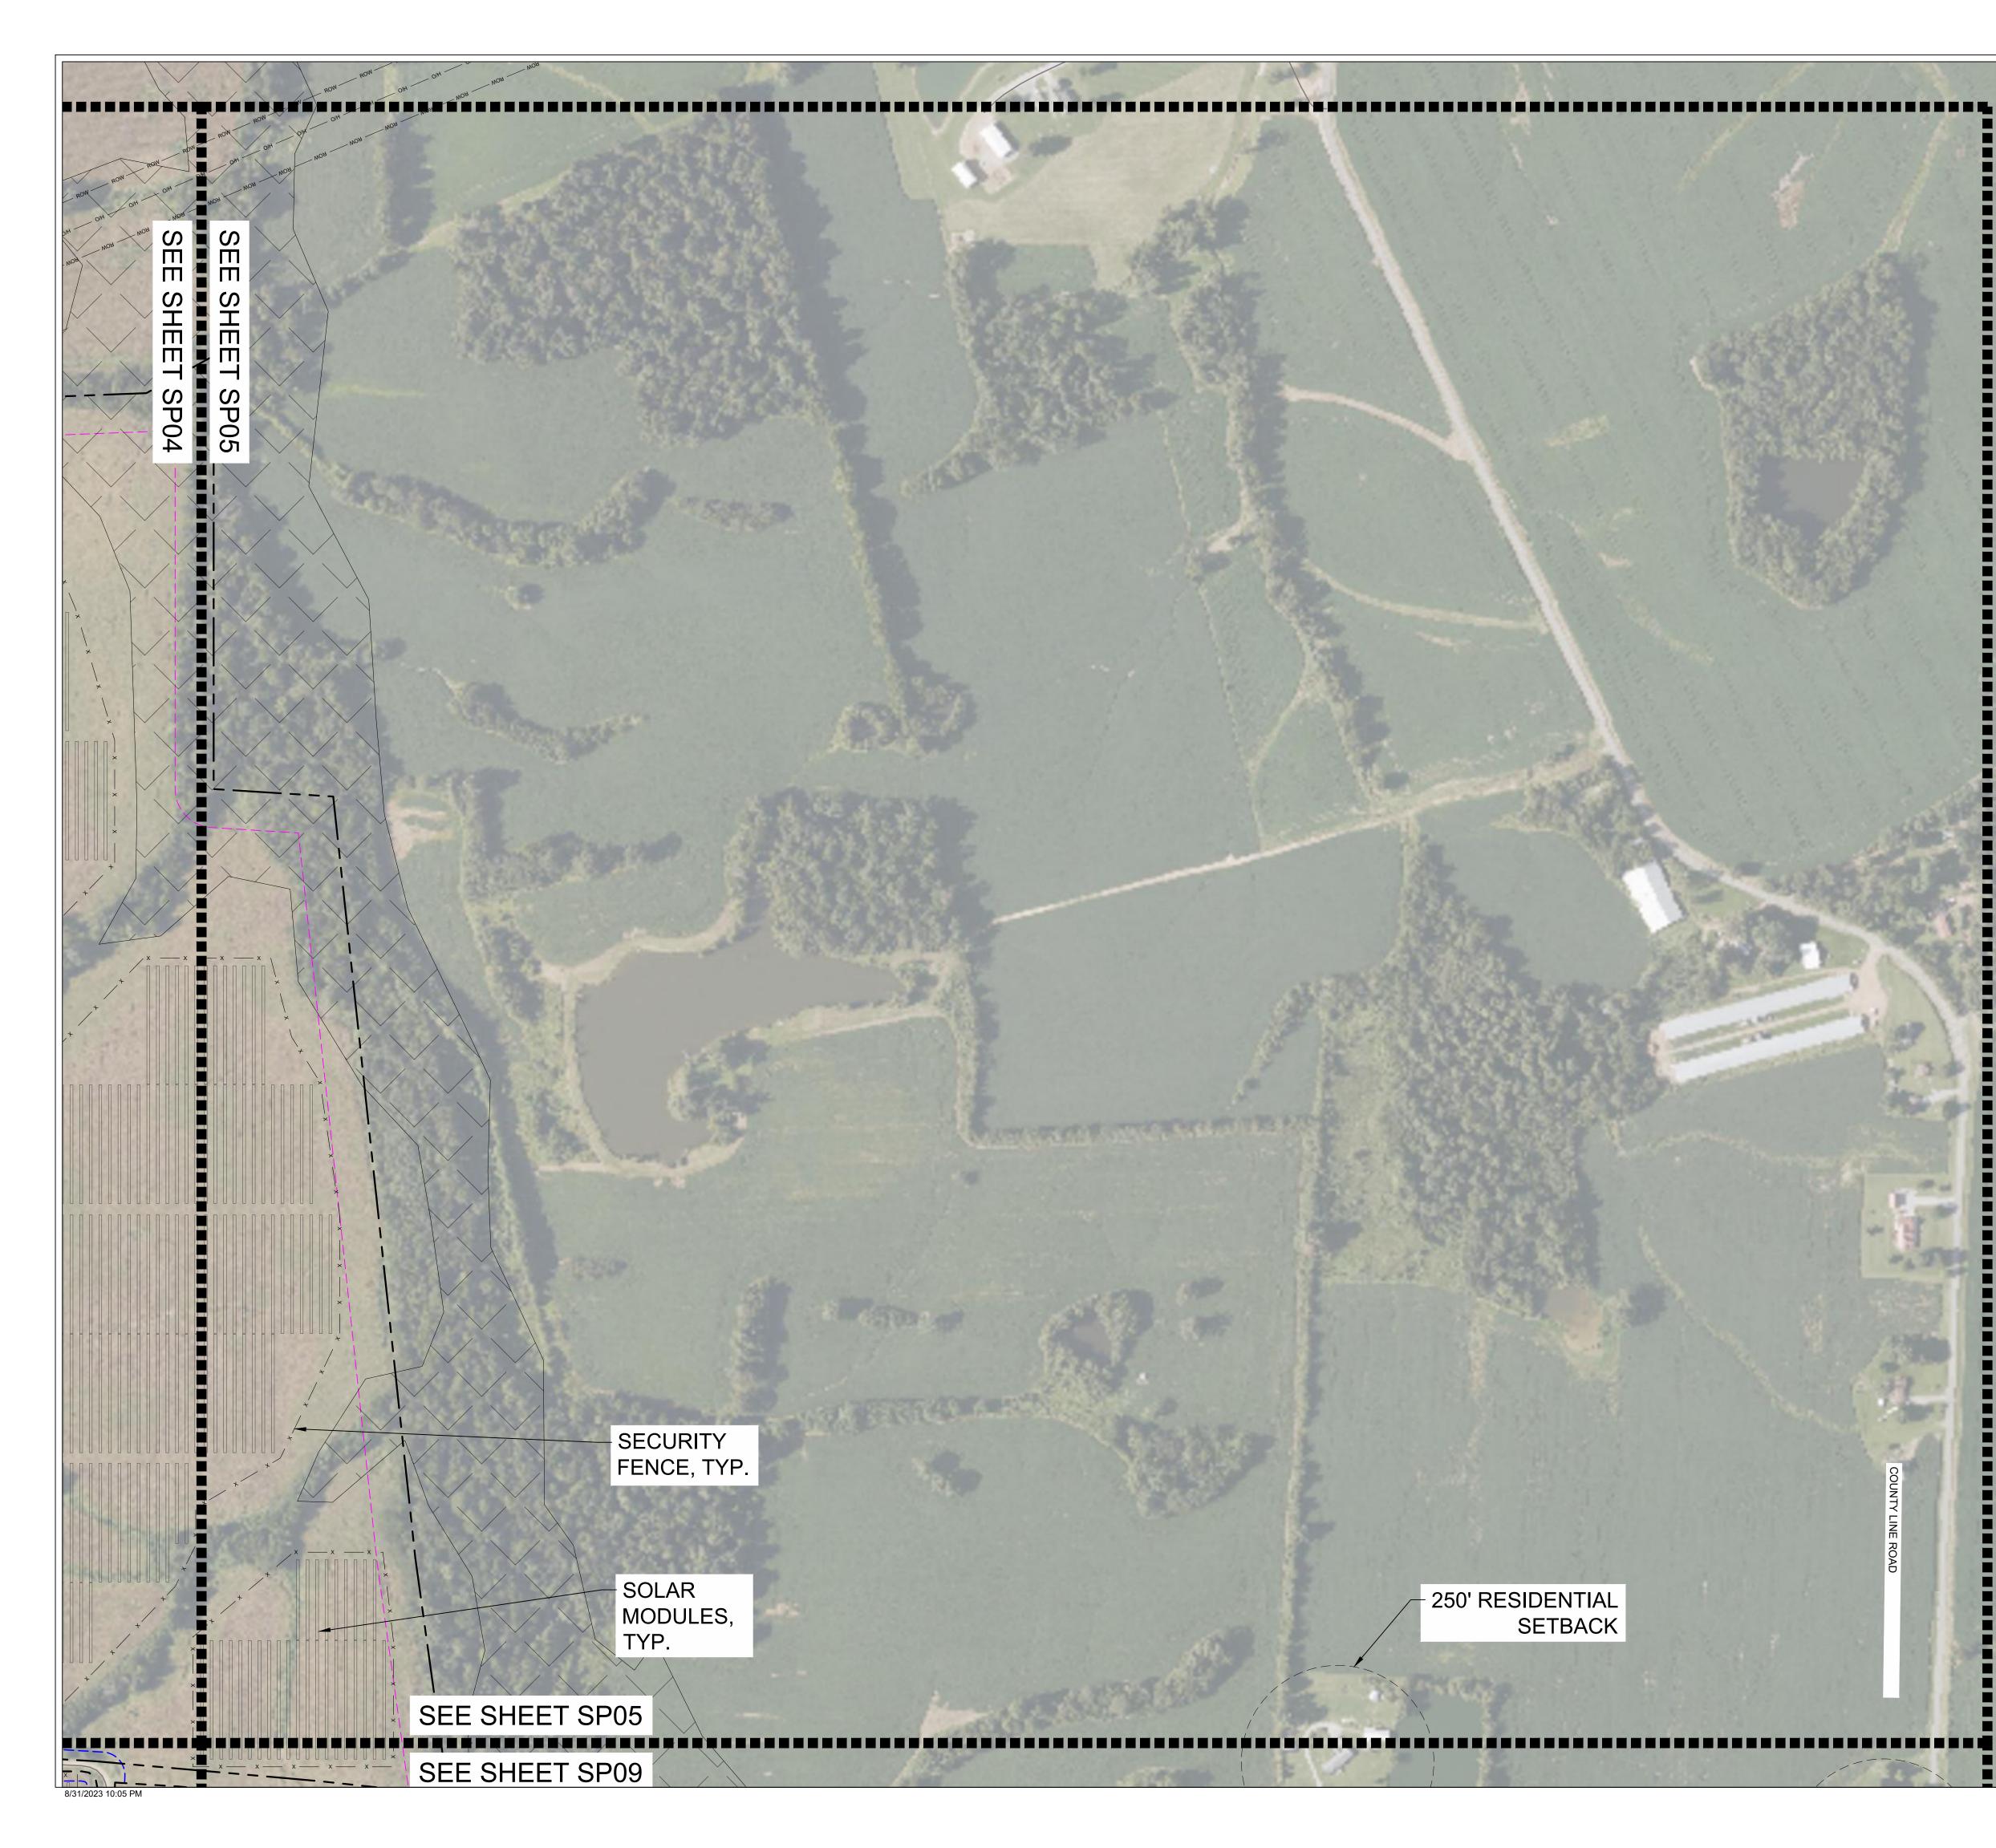

PROPERTY LINE

PROPOSED ROAD

EXISTING ROAD

----- O/H ----- EXISTING OVERHEAD ELECTRICAL

---- 25' SECONDARY ROAD SETBACK

50' PRIMARY ROAD SETBACK

PROPERTY LINE SETBACK

EXCLUSION AREA

GATE

SITE ACCESS

FEMA FLOOD ZONE A

SOLAR PANEL AREAS

100' NON-PARTICIPATING LANDOWNER

- LOCATIONS SHOWN ARE FOR GENERAL GUIDANCE ONLY. SLOPES OF THE SITE ARE NOT DEPICTED AND LOCATIONS MUST BE VERIFIED ON SITE BEFORE INSTALLATION.
- FINAL STRING SIZING TO BE CONFIRMED BY ENGINEER-OF-RECORD.
   CROSSING LOCATIONS INDICATE APPROXIMATE ROAD AND DC CROSSINGS AT EXISTING FEATURES. MV COLLECTION CROSSINGS ARE TBD AFTER MV COLLECTION LAYOUT. ALL CROSSINGS TO BE FINALIZED BY ENGINEER OF RECORD.
- 4. SITE IS IN FEMA FLOOD ZONE A AND X.