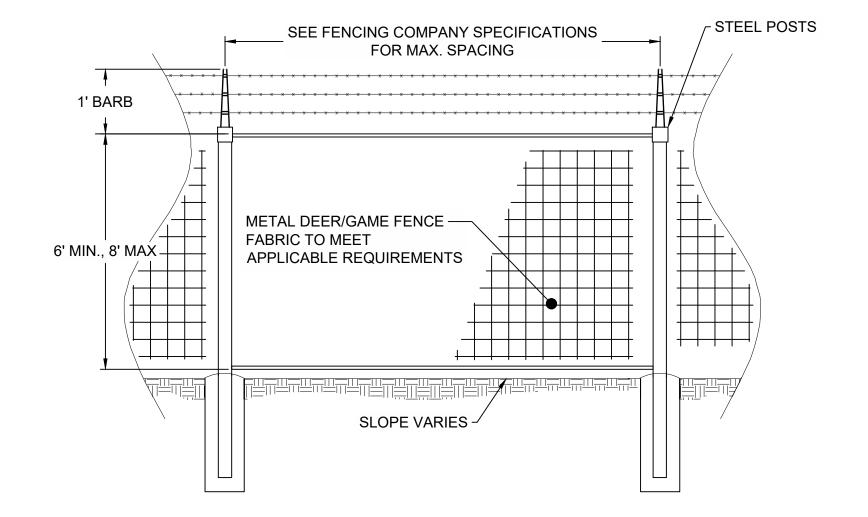

#### NOTES:

- SECURE SIDE.

### SECURITY FENCE DETAIL (DEER/GAME FENCE) SCALE : N.T.S

1. FENCE SHALL BE GROUNDED IN ACCORDANCE WITH APPLICABLE CODES. 2. WIRE TIES, RAILS, POSTS, AND BRACES SHALL BE CONSTRUCTED ON THE SECURE SIDE OF THE FENCE ALLIGMENT. FENCE FABRIC SHALL BE ON THE OPPOSITE SIDE OF THE

3. THIS DETAIL SHOWS GENERAL FENCE CRITERIA. THE DETAILED DESIGN AND STRUCTURAL ANALYSIS SHALL BE A DELEGATED DESIGN TO MEET THE REQUIRED DESIGN LIFE, CORROSION, WIND, GROUNDING, ETC. SIGNED AND SEALED CALCULATIONS AND SHOP DRAWING SUBMITTALS SHALL BE SUBMITTED FOR REVIEW AND APPROVAL BY THE CIVIL AND STRUCTURAL ENGINEERS AND PROJECTS OWNER REPRESENTATIVE.