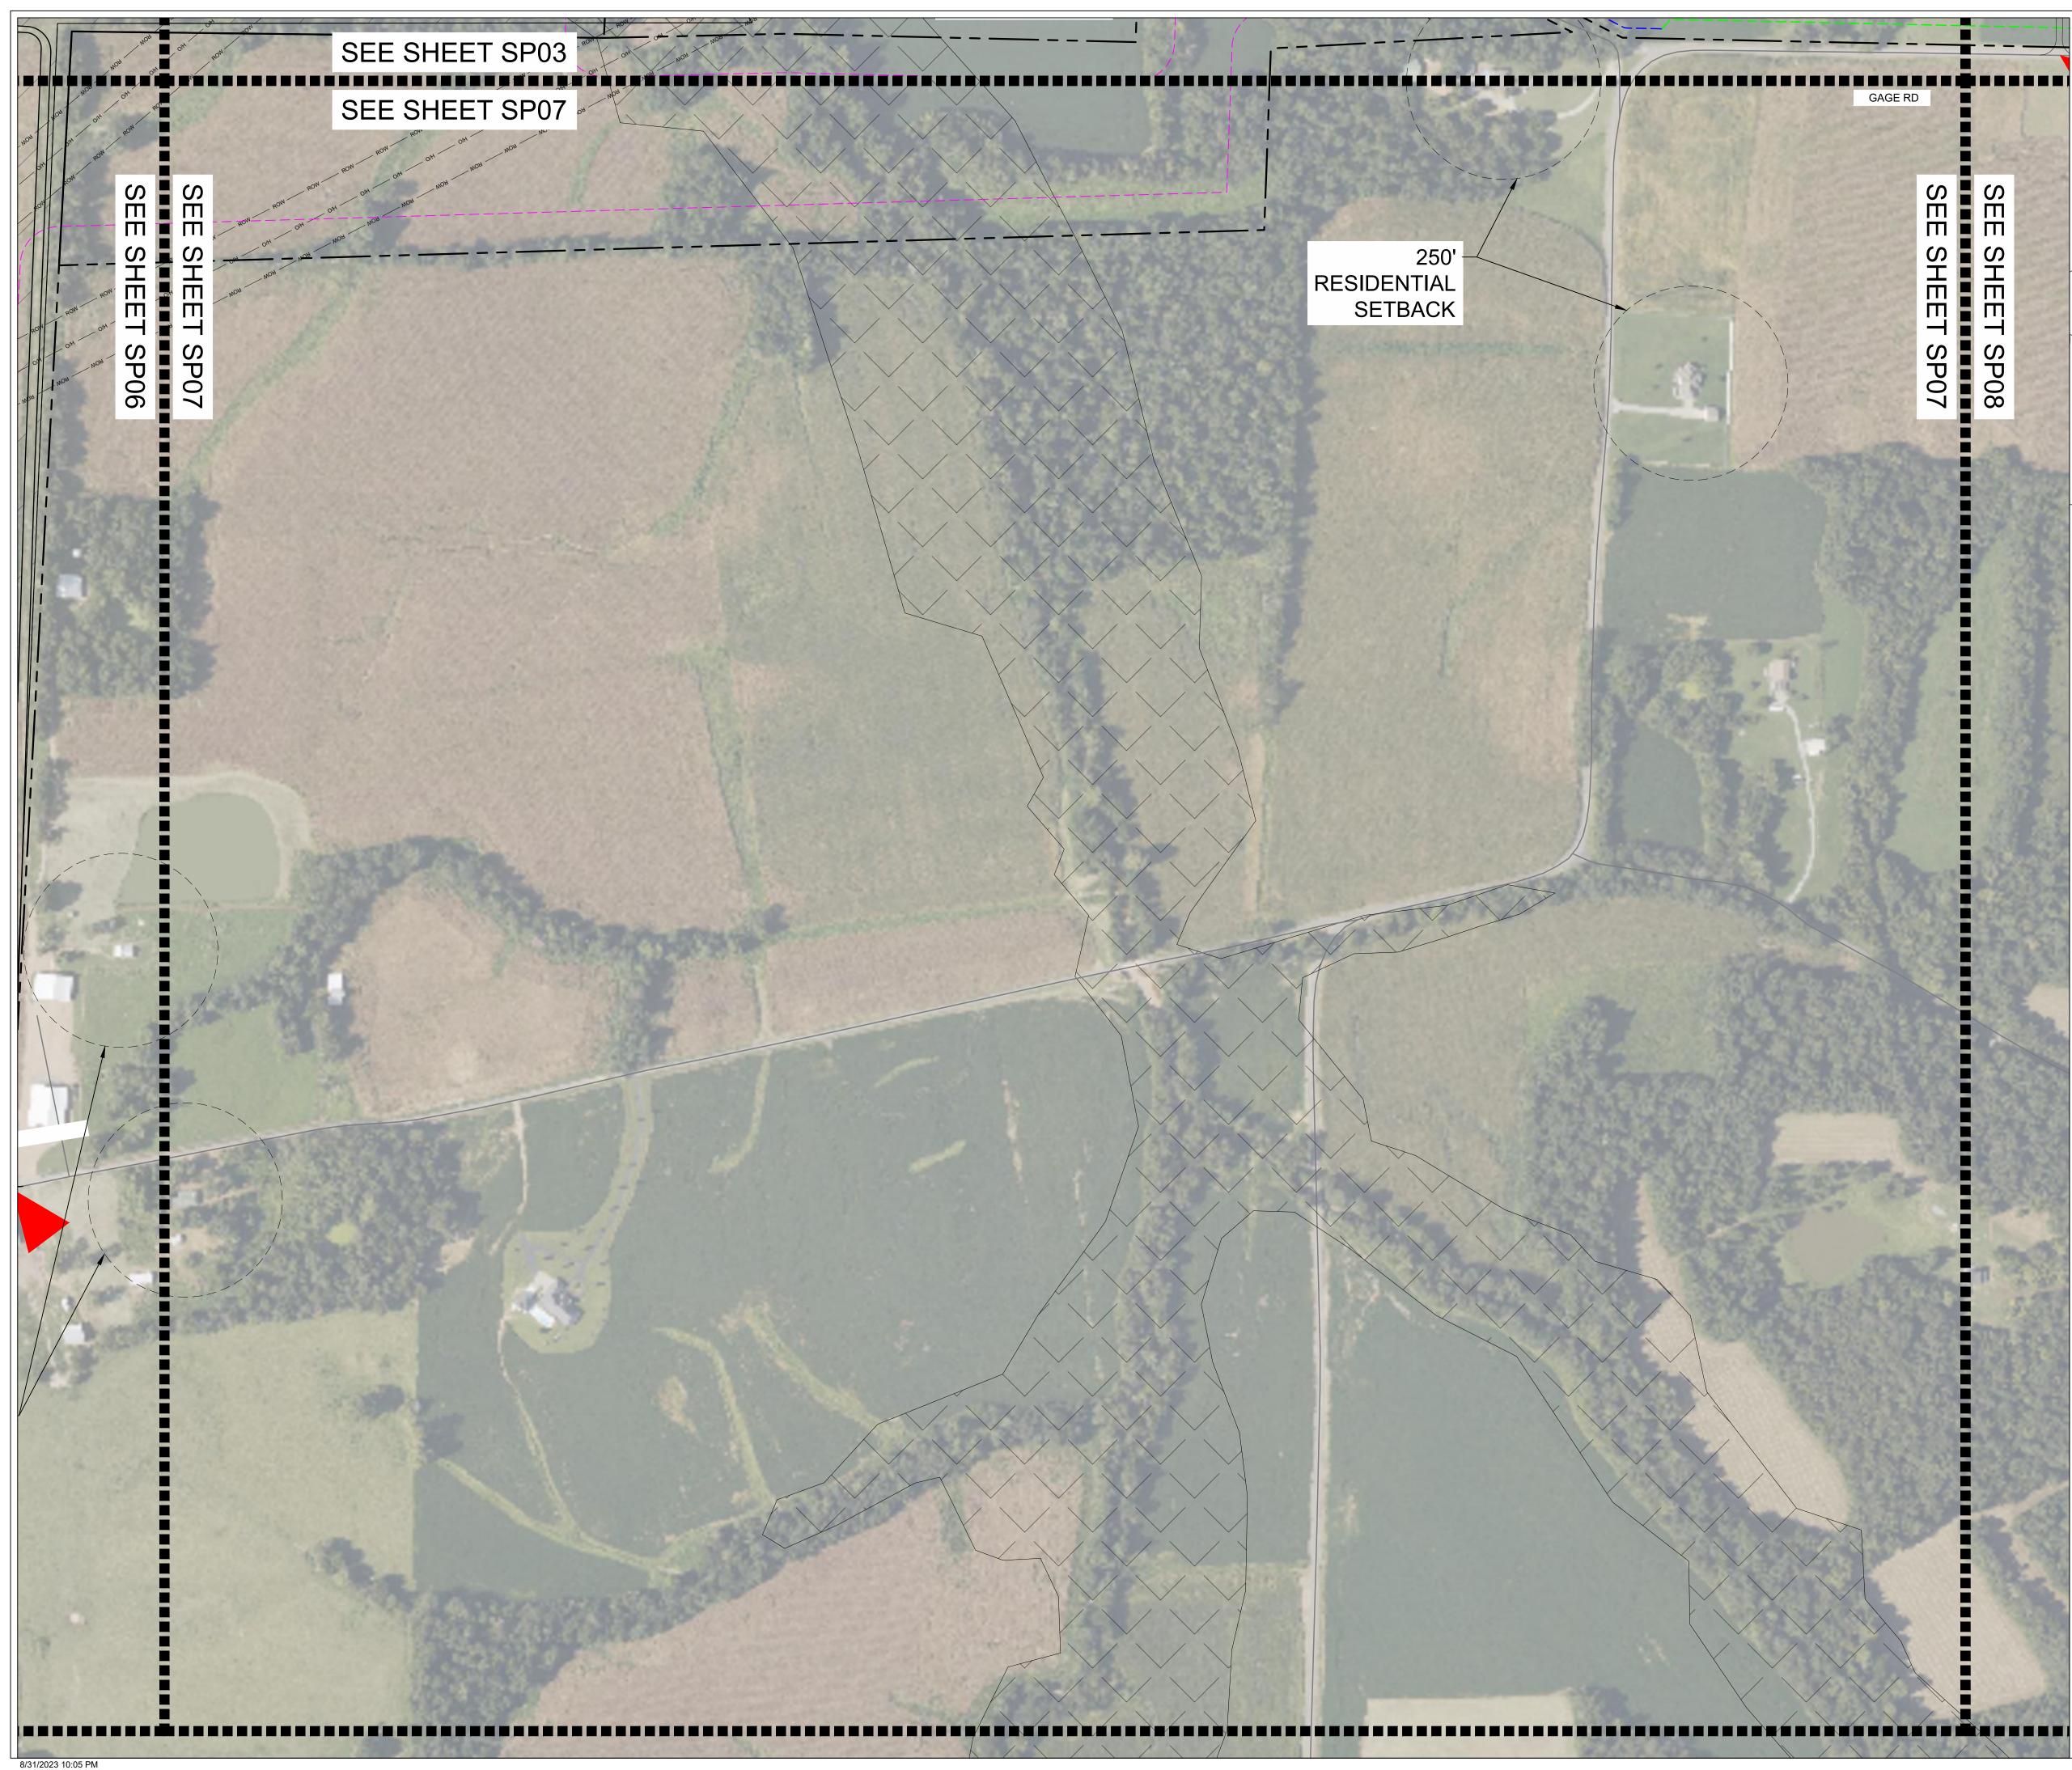

#### PROJECT SITE INFORMATION

| SITE ADDRESS                  | ТВД                                     |  |
|-------------------------------|-----------------------------------------|--|
| COUNTY PARCEL NUMBER          | VARIOUS                                 |  |
| GPS COORDINATES               | UNER THE PRIME BOTH WITH CONTROL THE CO |  |
|                               | 37.017164°, -88.912536°                 |  |
| SITE ELEVATION                | 440 FEET AMSL                           |  |
| UTILITY NAME                  | LOUISVILLE GAS & ELECTRIC               |  |
| UTILITY ADDRESS               | TBD                                     |  |
| UTILITY CONTACT INFORMATION   | TBD                                     |  |
| DEVELOPER NAME                | SONG SPARROW SOLAR, LLC                 |  |
| DEVELOPER ADDRESS             | 100 CALIFORNIA STREET SUITE 400         |  |
|                               | SAN FRANCISCO, CA 94111                 |  |
| DEVELOPER CONTACT             | EVAN GOOD                               |  |
| SYSTEM AC RATING AT POI (MW)  | 104.00                                  |  |
| SYSTEM STC DC RATING (MW)     | 143.98                                  |  |
| MODULE COUNT                  | 246116                                  |  |
| QUANTITY OF INVERTERS         | 27                                      |  |
| QUANTITY OF TRANSFORMERS      | 27                                      |  |
| PROJECT ZONING                | TBD                                     |  |
| OCCUPIED STRUCTURE BUFFER     | 250 FEET                                |  |
| NON-PARTICIPATING PARCEL LINE | 100 FEET                                |  |
| PRIMARY ROADS                 | 50 FEET                                 |  |
| SECONDARY ROADS               | 25 FEET                                 |  |
| PROJECT AREA                  | 669 ACRES                               |  |
| ROAD LENGTH                   | 38529 FEET                              |  |

GATE

SITE ACCESS

FEMA FLOOD ZONE A

SOLAR PANEL AREAS

100' NON-PARTICIPATING LANDOWNER

- LOCATIONS SHOWN ARE FOR GENERAL GUIDANCE ONLY. SLOPES OF THE SITE ARE NOT DEPICTED AND LOCATIONS MUST BE VERIFIED ON SITE BEFORE INSTALLATION.
- FINAL STRING SIZING TO BE CONFIRMED BY ENGINEER-OF-RECORD.
   CROSSING LOCATIONS INDICATE APPROXIMATE ROAD AND DC CROSSINGS AT EXISTING FEATURES. MV COLLECTION CROSSINGS ARE TBD AFTER MV COLLECTION LAYOUT. ALL CROSSINGS TO BE FINALIZED BY ENGINEER OF RECORD.
- 4. SITE IS IN FEMA FLOOD ZONE A AND X.