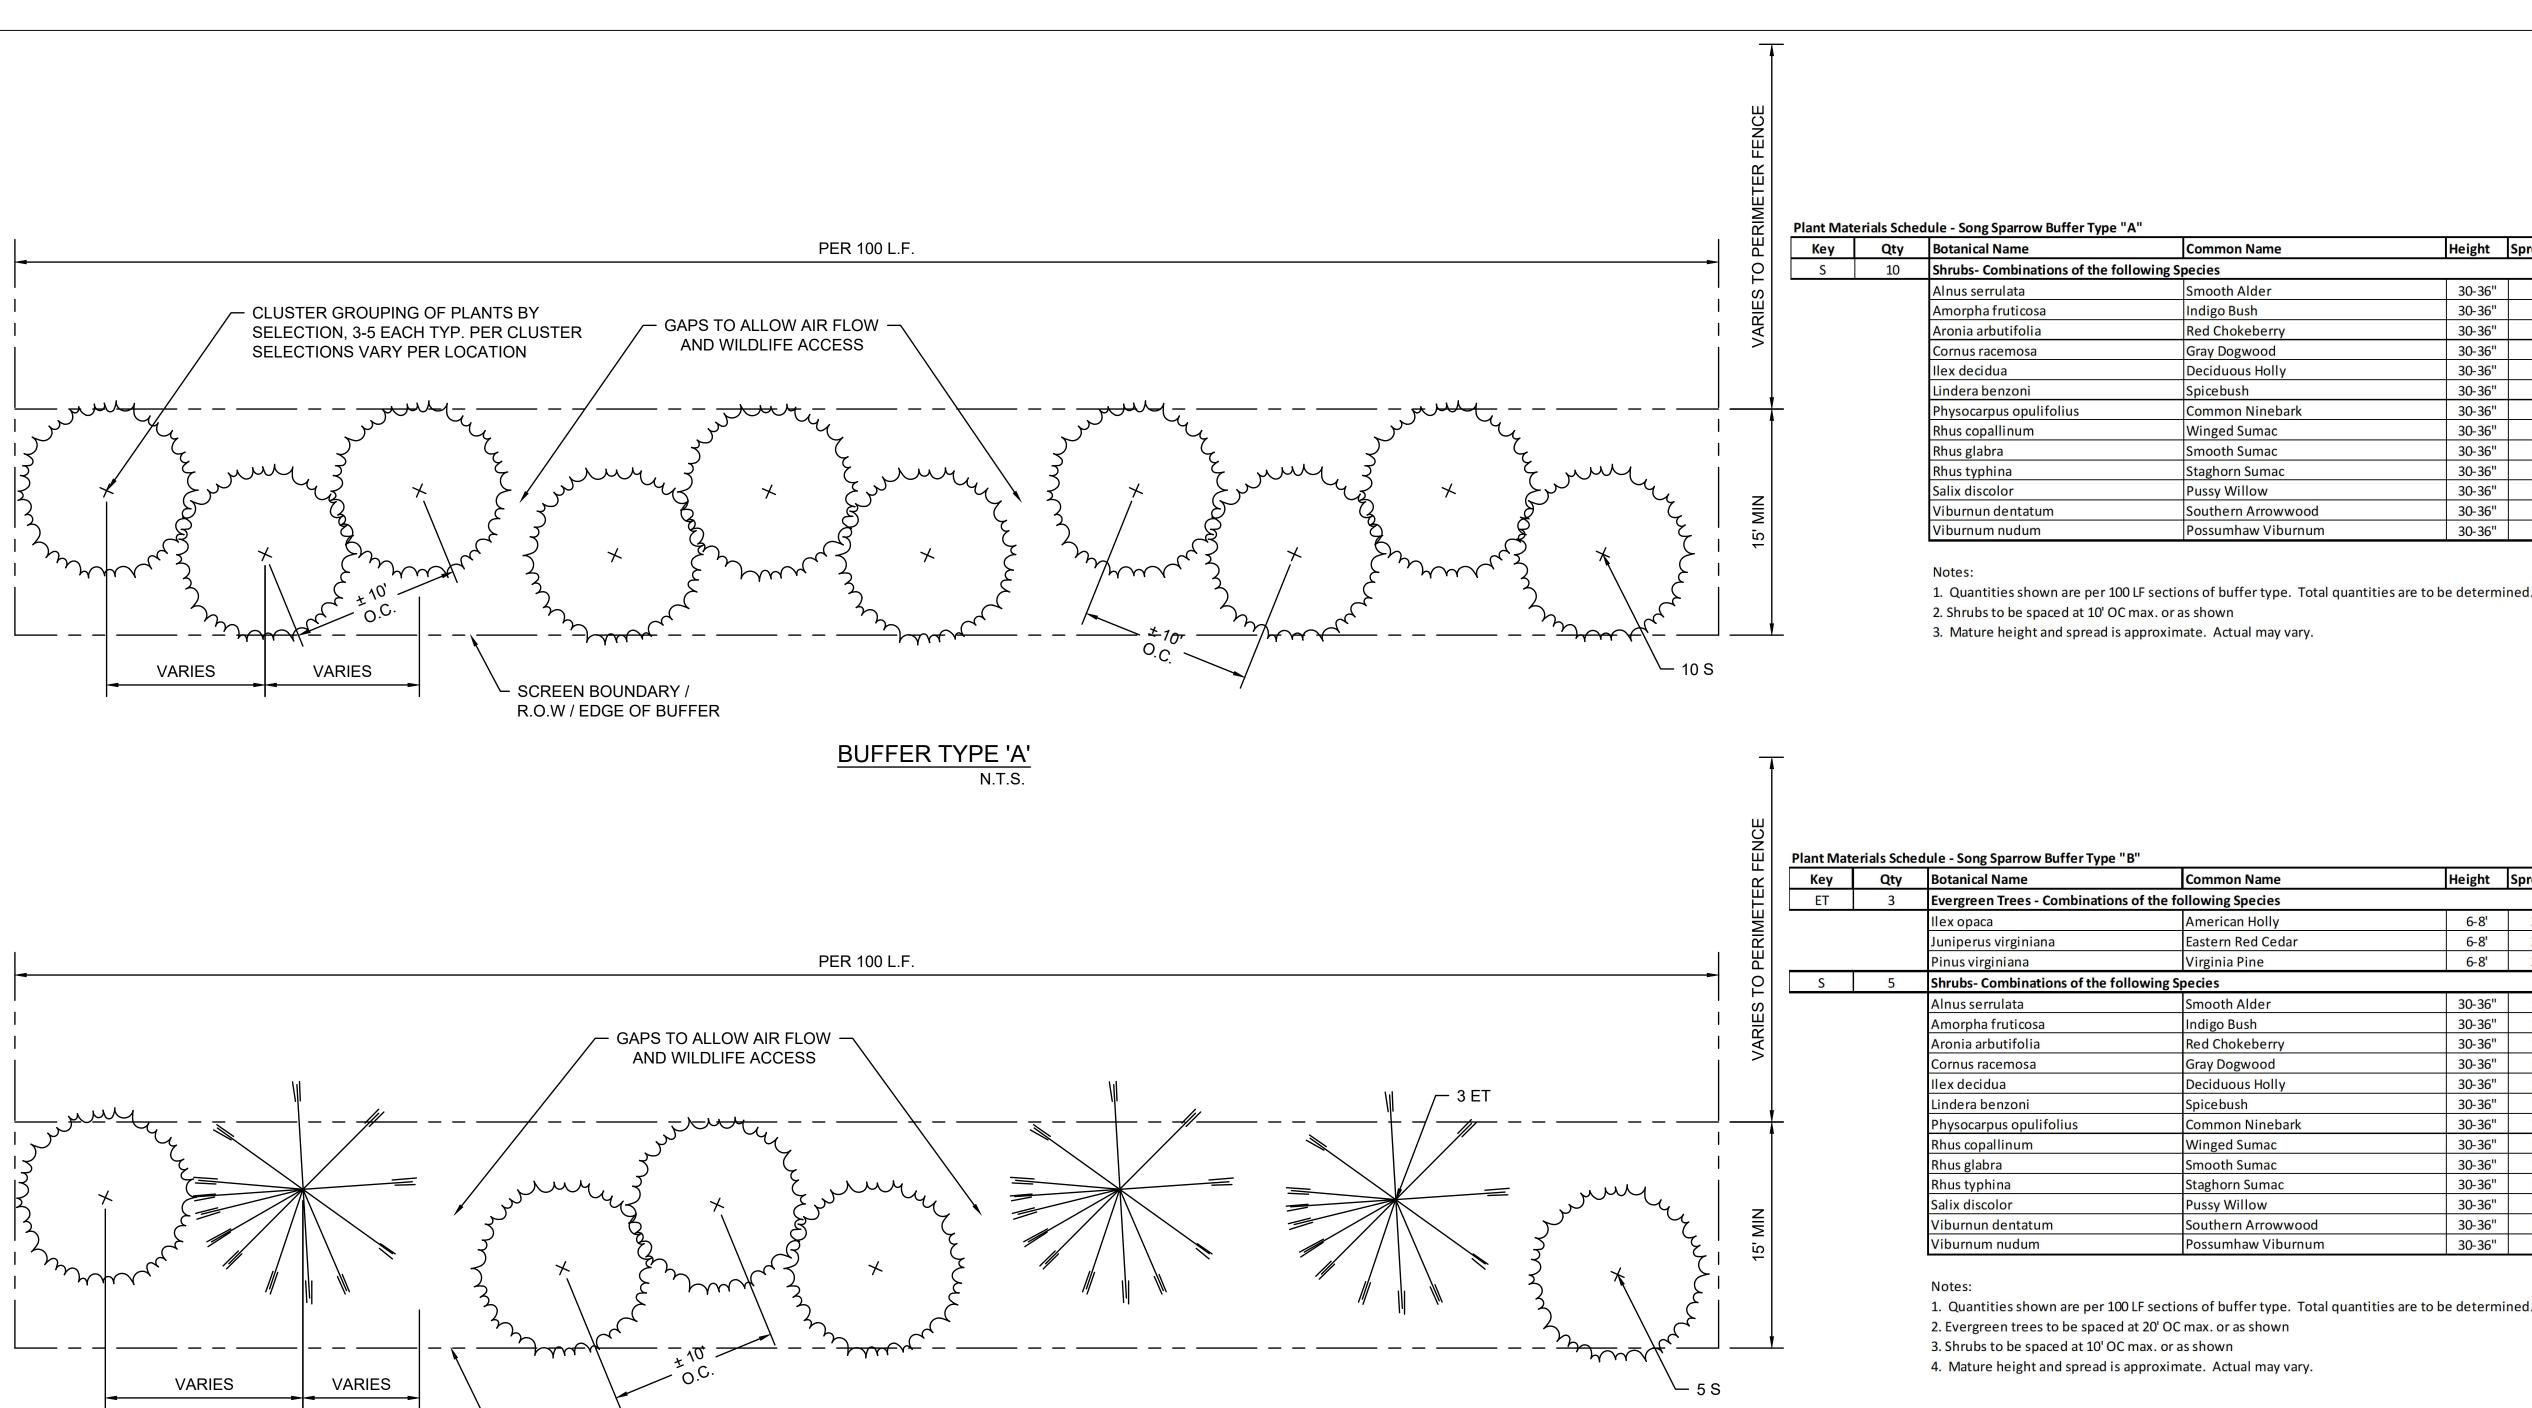

#### LANDSCAPE SCREEN LEGEND

BUFFER SCREEN TYPE 'A'BUFFER SCREEN TYPE 'B'

#### GENERAL NOTES THAT APPLY TO ALL BUFFERS

- EXISTING VEGETATION WITHIN LANDSCAPE BUFFER AREAS SHALL REMAIN TO THE EXTENT POSSIBLE.
- QUANTITIES AND PLACEMENT OF PLANTS SHOWN ARE SCHEMATIC AND MAY VARY DEPENDING ON ACTUAL FIELD CONDITIONS. QUANTITIES SHOWN ARE PER EACH 100 LINEAR FEET OF AREA PROPOSED OR FRACTION THEREOF.
- IT IS NOT THE INTENT THAT THE SHRUBS PROPOSED FOR SCREENING SHALL BE SMALL GROWING OR BE SUBJECT TO ROUTINE PRUNING. INSTEAD, IT IS THE INTENT THAT ALL SHRUBS BE ALLOWED TO GROW AND MATURE NATURALLY, FORMING DENSE THICKETS OR MASSES FOR EFFECTIVE SCREENING PURPOSES.
- ADJUSTMENTS IN LOCATIONS AND PLANT MATERIALS SELECTIONS ARE SUBJECT TO THE EXISTING UTILITY EASEMENTS AS APPLICABLE. PLANTS SELECTIONS AND LOCATIONS PROPOSED WITHIN UTILITY EASEMENTS MUST BE APPROVED BY THE OWNING UTILITY.

#### **SCREENING DESCRIPTION LANDSCAPE BUFFER "A"**

LANDSCAPE BUFFER "A" PROPOSES A STAGGERED OFFSET ROW OF LARGE SHRUBS IN VARYING COMBINATIONS TO CREATE A NATURALIZED NATIVE BUFFER. THIS BUFFER UTILIZES 10 LARGE GROWING SHRUBS PER EACH 100-FOOT SEGMENT. PLANTS SHALL BE PLACED TO MAXIMIZE SCREENING EFFECTIVENESS AND TO KEEP SHADOWS FROM MATURE GROWTH FROM ENCROACHING ONTO THE SOLAR PANELS, REDUCING THEIR EFFICIENCY. SPACE IS ALLOTTED TO ALLOW FOR AIR FLOW AND WILDLIFE MOVEMENT. SHRUBS SHALL BE PLACED IN GROUPS OF MINIMUM 3, MAXIMUM 5 OF EACH TYPE PROPOSED. SPECIES SELECTION SHALL VARY FOR MAXIMUM DIVERSITY.

#### SCREENING DESCRIPTION LANDSCAPE BUFFER "B"

LANDSCAPE BUFFER "B" PROPOSES A COMBINATION OF 3 EVERGREEN TREES AND 5 LARGE SHRUBS PER EACH 100-FOOT SEGMENT. PLANTS SHALL BE PLACED TO MAXIMIZE SCREENING EFFECTIVENESS AND TO KEEP SHADOWS FROM MATURE GROWTH FROM ENCROACHING ONTO THE SOLAR PANELS, REDUCING THEIR EFFICIENCY. SPACE IS ALLOTTED TO ALLOW FOR AIR FLOW AND WILDLIFE MOVEMENT. SHRUBS SHALL BE PLACED IN GROUPS, MAXIMUM 3. TREES SHALL BE RANDOMLY PLACED IN GROUPS OF 3 PER EACH 100-FOOT SEGMENT. TREE TYPES SHALL VARY BETWEEN SEGMENTS. SHRUB SPECIES SELECTION SHALL VARY FOR MAXIMUM DIVERSITY. ACTUAL PLANT SELECTION MAY VARY DEPENDING ON EXISTING OVERHEAD AND UNDERGROUND UTILITIES PRESENT.

N.T.S.

| nmon Name        | Height | Spread | Mature Height / Spread |
|------------------|--------|--------|------------------------|
| es               |        |        |                        |
| ooth Alder       | 30-36" | 18"    | 10-15' / 10-15'        |
| igo Bush         | 30-36" | 18"    | 4-15' / 6-15'          |
| d Chokeberry     | 30-36" | 18"    | 6-12'/3-6'             |
| y Dogwood        | 30-36" | 18"    | 10-27' / 10-15'        |
| ciduous Holly    | 30-36" | 18"    | 6-10' / 6-10'          |
| cebush           | 30-36" | 18"    | 8-15' / 6-15'          |
| nmon Ninebark    | 30-36" | 18"    | 5-8' / 6-10'           |
| nged Sumac       | 30-36" | 18"    | 7-15' / 10-20'         |
| ooth Sumac       | 30-36" | 18"    | 9-15' / 9-15'          |
| ghorn Sumac      | 30-36" | 18"    | 8-25' / 8-25'          |
| ssy Willow       | 30-36" | 18"    | 10-20' / 8-12'         |
| ithern Arrowwood | 30-36" | 18"    | 5-12' / 6-10'          |
| sumhaw Viburnum  | 30-36" | 18"    | 5-12' / 5-12'          |

Height Spread Mature Height / Spread Common Name 6-8' 3-4' 15-35' / 20-35' American Holly 6-8' 3-4' 15-25' / 10-15' Eastern Red Cedar 6-8' 3-4' 20-30' / 25-35' Virginia Pine Smooth Alder 30-36" 18" 10-15' / 10-15' 30-36" 18" 4-15' / 6-15' ndigo Bush Red Chokeberry 30-36" 18" 6-12' / 3-6' 30-36" 18" 10-27' / 10-15' Gray Dogwood **Deciduous Holly** 30-36" 18" 6-10' / 6-10' 30-36" 18" 8-15' / 6-15' Spicebush Common Ninebark 30-36" 18" 5-8'/6-10' 30-36" 18" 7-15' / 10-20' Winged Sumac Smooth Sumac 30-36" 18" 9-15' / 9-15' 30-36" 18" 8-25' / 8-25' Staghorn Sumac 30-36" 18" 10-20' / 8-12' Pussy Willow 30-36" 18" 5-12' / 6-10' Southern Arrowwood 30-36" 18" 5-12' / 5-12' Possumhaw Viburnum

1. Quantities shown are per 100 LF sections of buffer type. Total quantities are to be determined.