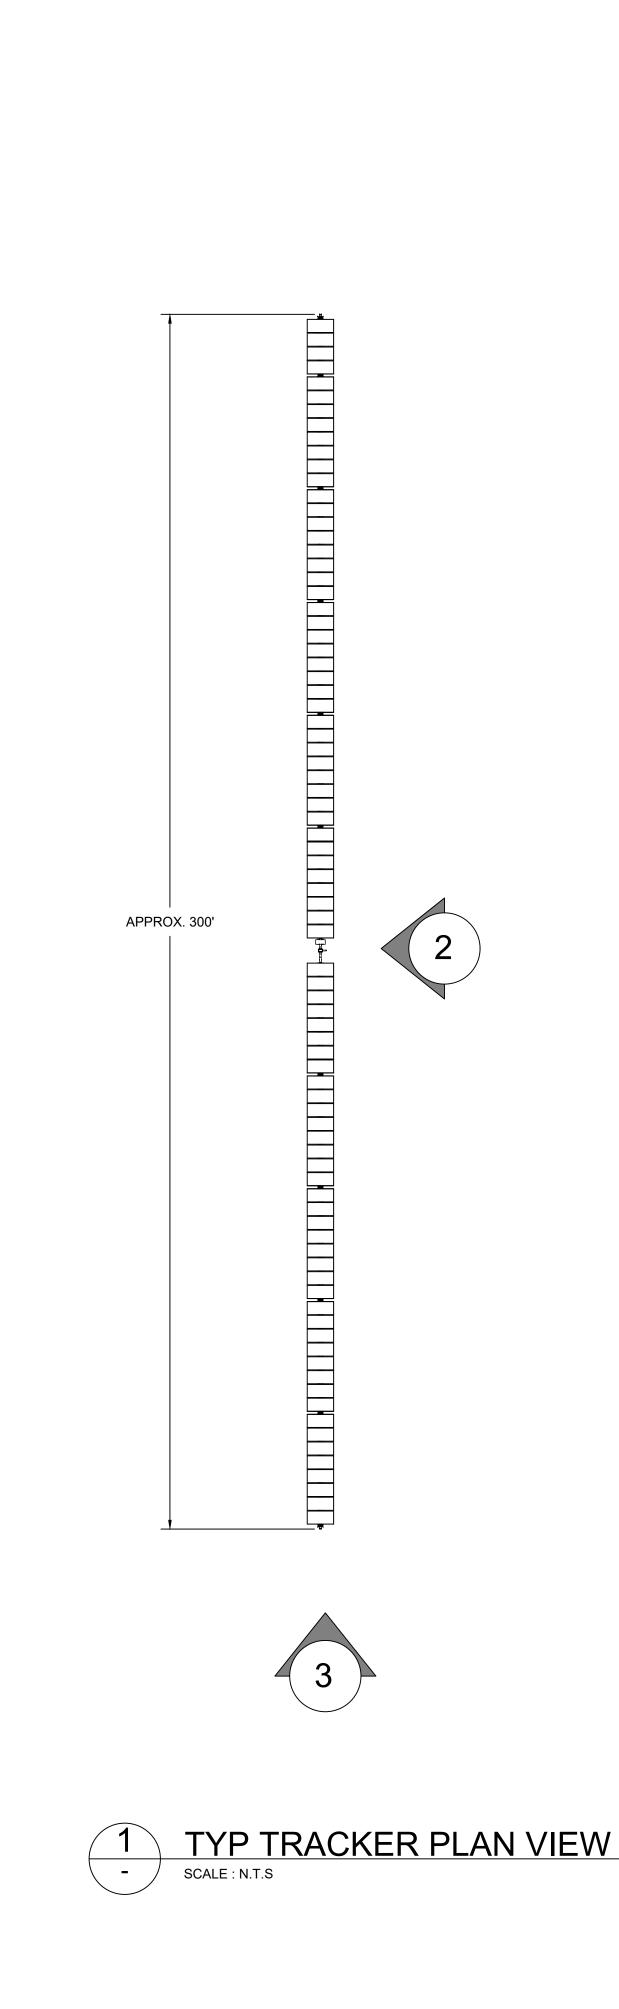

|         | IND    | EX OF DRAWINGS                           |
|---------|--------|------------------------------------------|
| Sheet N | Number | Sheet Title                              |
| CV01    |        | COVER SHEET                              |
| C100    |        | EXISTING CONDITIONS                      |
| C101    |        | OVERALL SITE LAYOUT                      |
| SP01 -  | SP09   | DETAILED SITE PLAN                       |
| A100    |        | FENCE DETAILS                            |
| A101    |        | TRACKER DETAILS                          |
| A102    |        | OVERALL SITE LANDSCAPE<br>SCREENING PLAN |
| A103    |        | ENHANCED SCREENING AR                    |
|         |        |                                          |