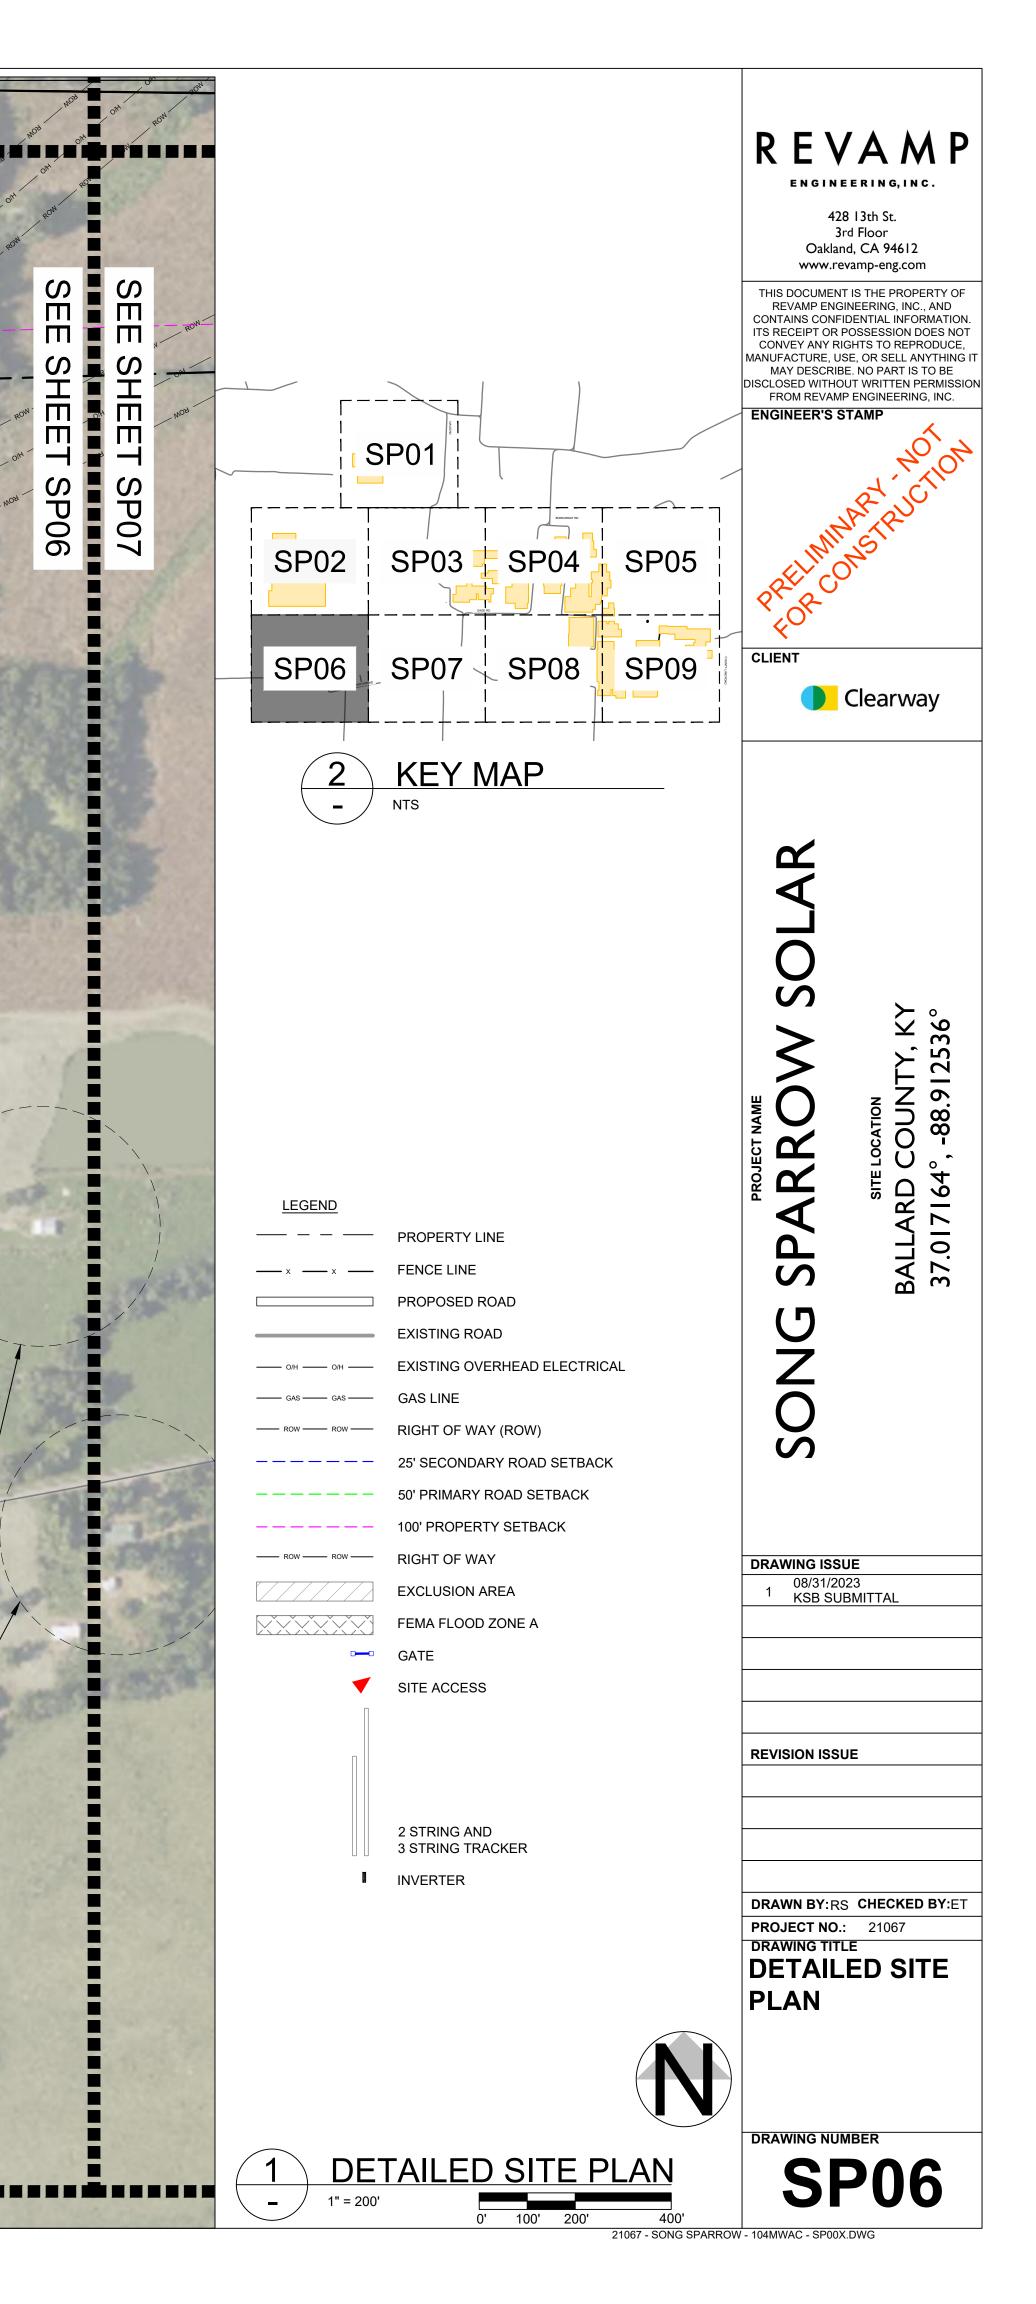

#### PROJECT SITE INFORMATION

| SITE ADDRESS                  | ТВД                                     |  |
|-------------------------------|-----------------------------------------|--|
| COUNTY PARCEL NUMBER          | VARIOUS                                 |  |
| GPS COORDINATES               | UNER THE PRIME BOTH WITH CONTROL THE CO |  |
|                               | 37.017164°, -88.912536°                 |  |
| SITE ELEVATION                | 440 FEET AMSL                           |  |
| UTILITY NAME                  | LOUISVILLE GAS & ELECTRIC               |  |
| UTILITY ADDRESS               | TBD                                     |  |
| UTILITY CONTACT INFORMATION   | TBD                                     |  |
| DEVELOPER NAME                | SONG SPARROW SOLAR, LLC                 |  |
| DEVELOPER ADDRESS             | 100 CALIFORNIA STREET SUITE 400         |  |
|                               | SAN FRANCISCO, CA 94111                 |  |
| DEVELOPER CONTACT             | EVAN GOOD                               |  |
| SYSTEM AC RATING AT POI (MW)  | 104.00                                  |  |
| SYSTEM STC DC RATING (MW)     | 143.98                                  |  |
| MODULE COUNT                  | 246116                                  |  |
| QUANTITY OF INVERTERS         | 27                                      |  |
| QUANTITY OF TRANSFORMERS      | 27                                      |  |
| PROJECT ZONING                | TBD                                     |  |
| OCCUPIED STRUCTURE BUFFER     | 250 FEET                                |  |
| NON-PARTICIPATING PARCEL LINE | 100 FEET                                |  |
| PRIMARY ROADS                 | 50 FEET                                 |  |
| SECONDARY ROADS               | 25 FEET                                 |  |
| PROJECT AREA                  | 669 ACRES                               |  |
| ROAD LENGTH                   | 38529 FEET                              |  |

|         | IND    | EX OF DRAWINGS                           |
|---------|--------|------------------------------------------|
| Sheet N | Number | Sheet Title                              |
| CV01    |        | COVER SHEET                              |
| C100    |        | EXISTING CONDITIONS                      |
| C101    |        | OVERALL SITE LAYOUT                      |
| SP01 -  | SP09   | DETAILED SITE PLAN                       |
| A100    |        | FENCE DETAILS                            |
| A101    |        | TRACKER DETAILS                          |
| A102    |        | OVERALL SITE LANDSCAPE<br>SCREENING PLAN |
| A103    |        | ENHANCED SCREENING AR                    |
|         |        |                                          |