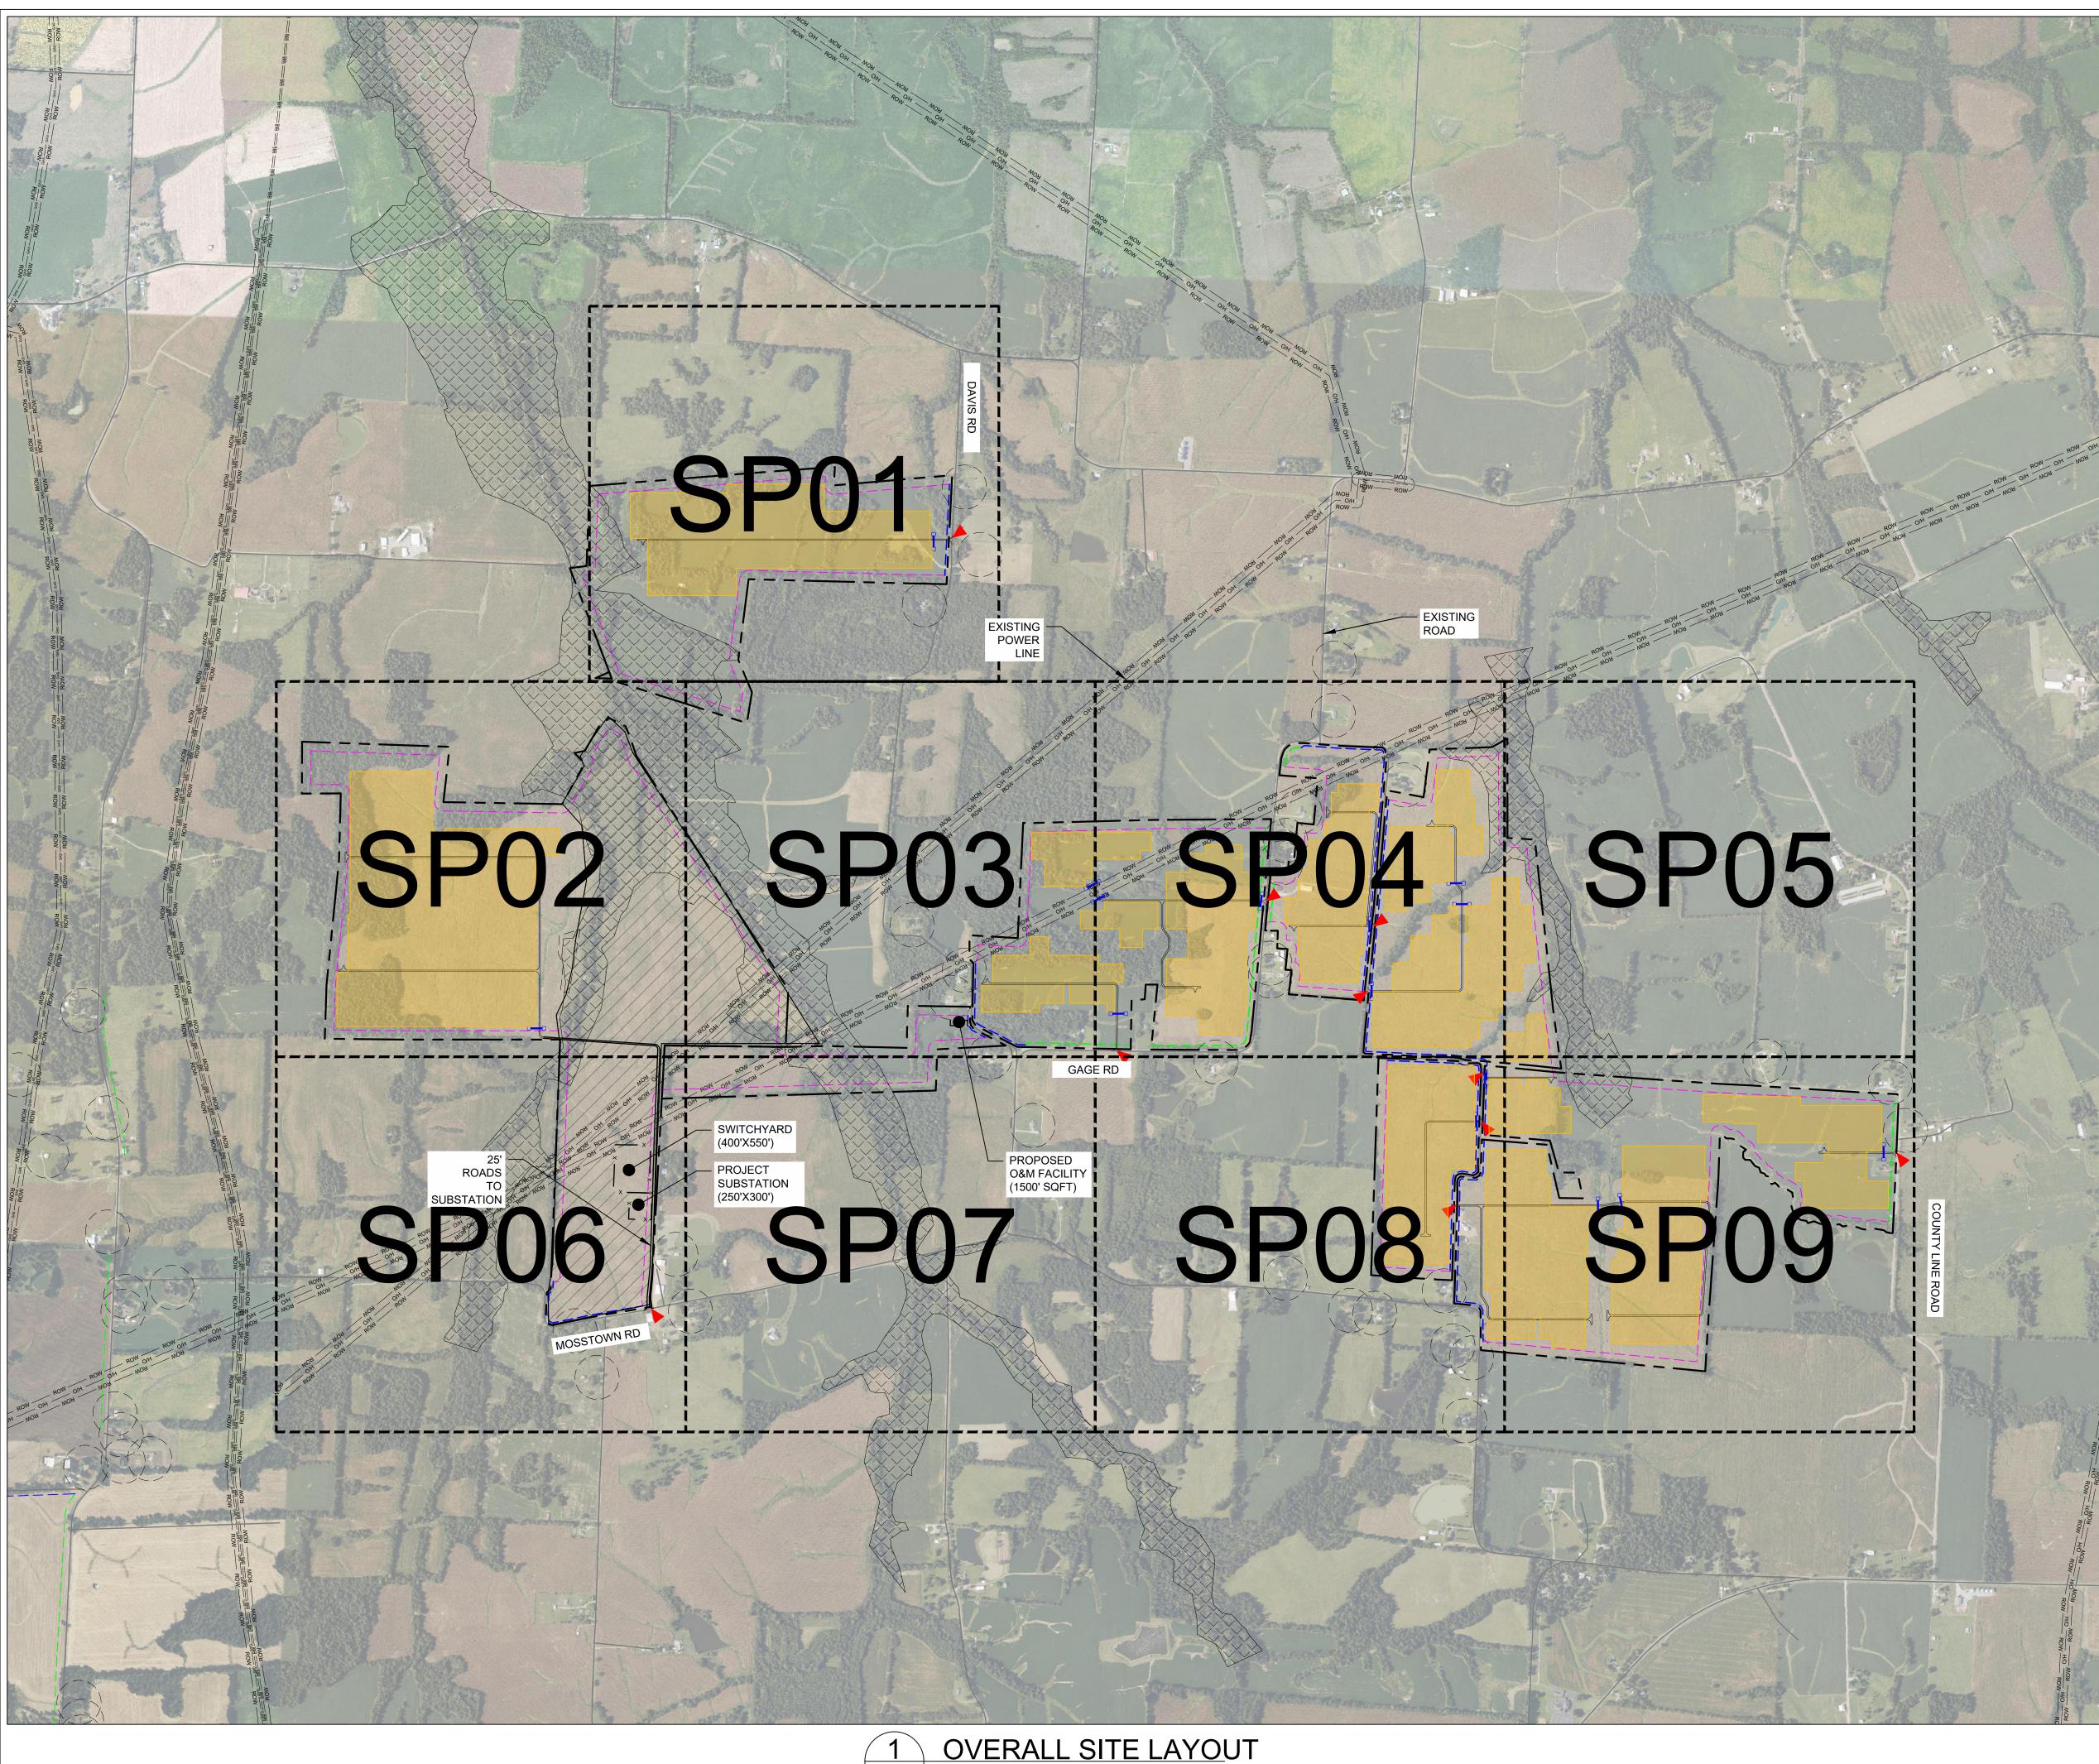

#### PROJECT SITE INFORMATION

| SITE ADDRESS                  | ТВД                                     |  |
|-------------------------------|-----------------------------------------|--|
| COUNTY PARCEL NUMBER          | VARIOUS                                 |  |
| GPS COORDINATES               | UNER THE PRIME BOTH WITH CONTROL THE CO |  |
|                               | 37.017164°, -88.912536°                 |  |
| SITE ELEVATION                | 440 FEET AMSL                           |  |
| UTILITY NAME                  | LOUISVILLE GAS & ELECTRIC               |  |
| UTILITY ADDRESS               | TBD                                     |  |
| UTILITY CONTACT INFORMATION   | TBD                                     |  |
| DEVELOPER NAME                | SONG SPARROW SOLAR, LLC                 |  |
| DEVELOPER ADDRESS             | 100 CALIFORNIA STREET SUITE 400         |  |
|                               | SAN FRANCISCO, CA 94111                 |  |
| DEVELOPER CONTACT             | EVAN GOOD                               |  |
| SYSTEM AC RATING AT POI (MW)  | 104.00                                  |  |
| SYSTEM STC DC RATING (MW)     | 143.98                                  |  |
| MODULE COUNT                  | 246116                                  |  |
| QUANTITY OF INVERTERS         | 27                                      |  |
| QUANTITY OF TRANSFORMERS      | 27                                      |  |
| PROJECT ZONING                | TBD                                     |  |
| OCCUPIED STRUCTURE BUFFER     | 250 FEET                                |  |
| NON-PARTICIPATING PARCEL LINE | 100 FEET                                |  |
| PRIMARY ROADS                 | 50 FEET                                 |  |
| SECONDARY ROADS               | 25 FEET                                 |  |
| PROJECT AREA                  | 669 ACRES                               |  |
| ROAD LENGTH                   | 38529 FEET                              |  |

|         | IND    | EX OF DRAWINGS                           |
|---------|--------|------------------------------------------|
| Sheet N | Number | Sheet Title                              |
| CV01    |        | COVER SHEET                              |
| C100    |        | EXISTING CONDITIONS                      |
| C101    |        | OVERALL SITE LAYOUT                      |
| SP01 -  | SP09   | DETAILED SITE PLAN                       |
| A100    |        | FENCE DETAILS                            |
| A101    |        | TRACKER DETAILS                          |
| A102    |        | OVERALL SITE LANDSCAPE<br>SCREENING PLAN |
| A103    |        | ENHANCED SCREENING AR                    |
|         |        |                                          |