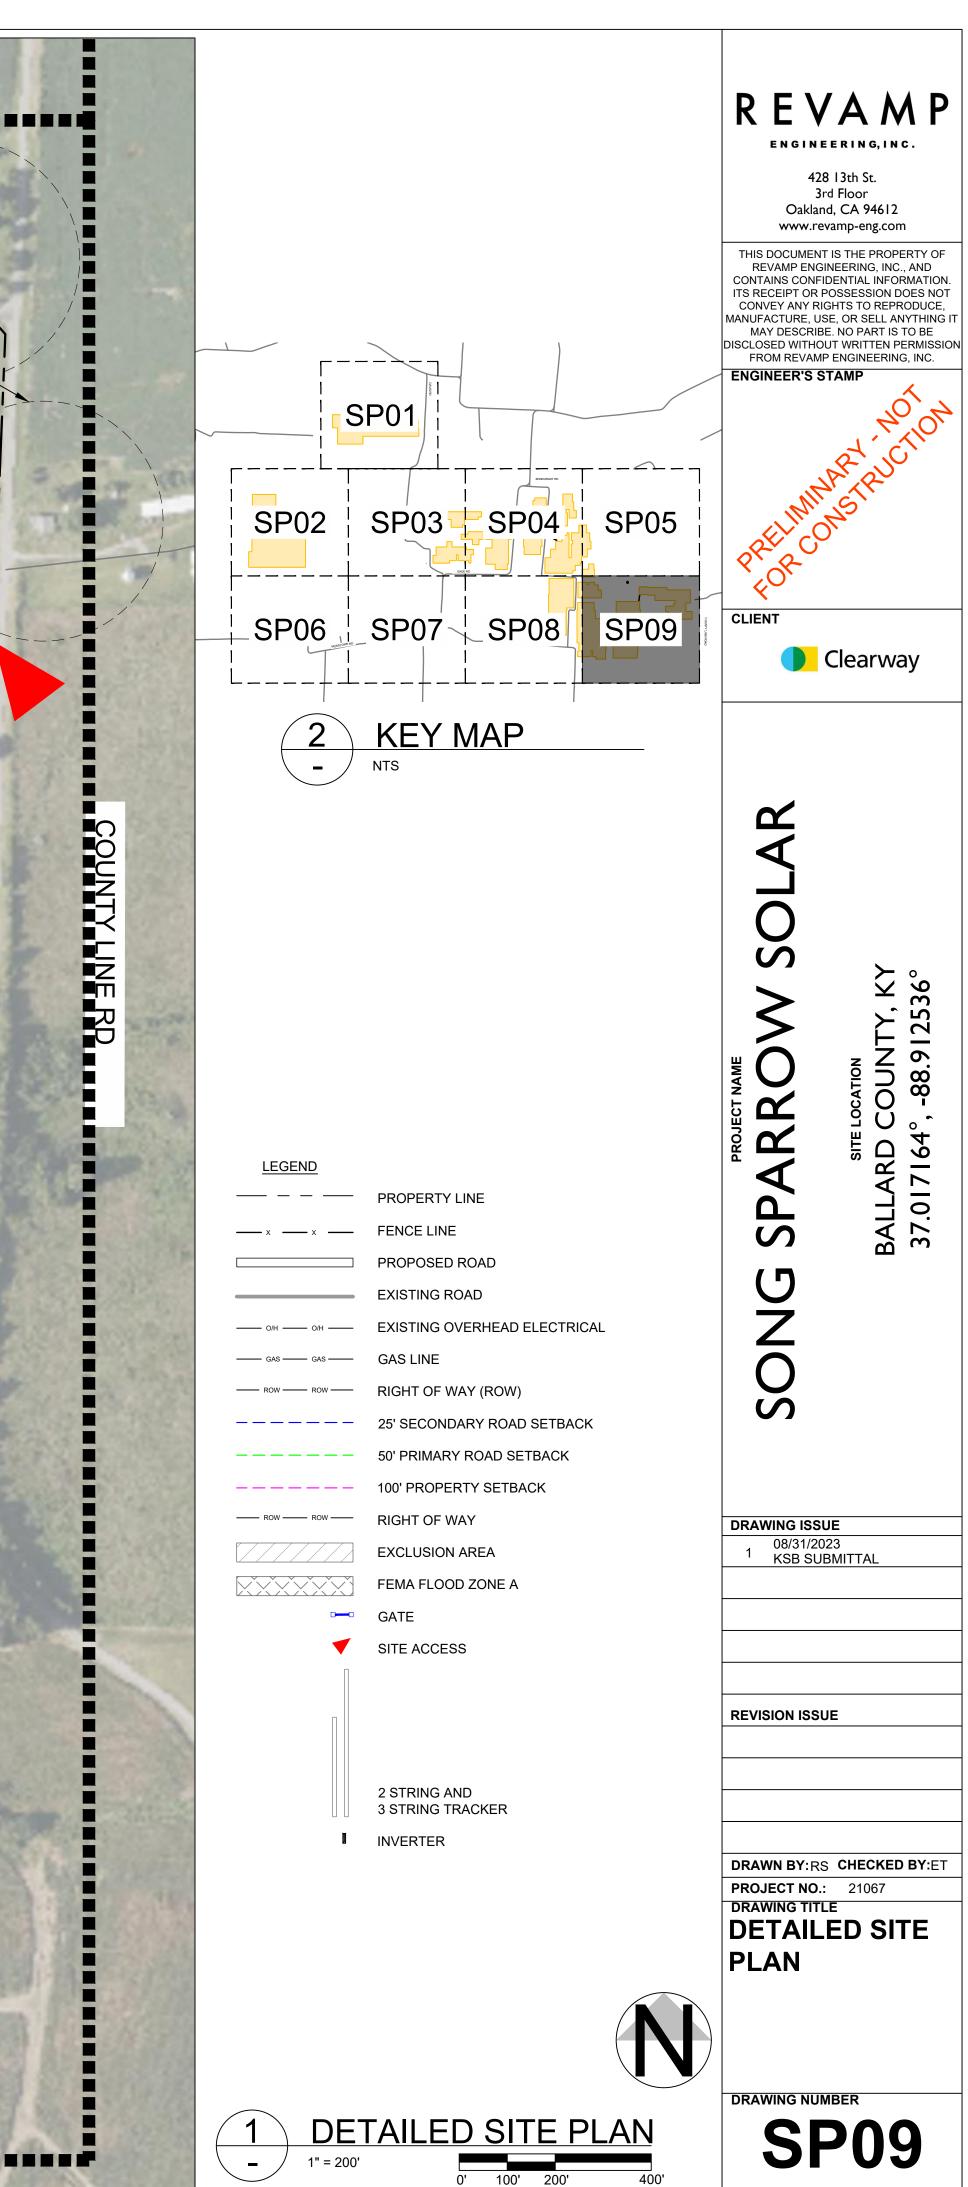

|         | IND    | EX OF DRAWINGS                           |
|---------|--------|------------------------------------------|
| Sheet N | Number | Sheet Title                              |
| CV01    |        | COVER SHEET                              |
| C100    |        | EXISTING CONDITIONS                      |
| C101    |        | OVERALL SITE LAYOUT                      |
| SP01 -  | SP09   | DETAILED SITE PLAN                       |
| A100    |        | FENCE DETAILS                            |
| A101    |        | TRACKER DETAILS                          |
| A102    |        | OVERALL SITE LANDSCAPE<br>SCREENING PLAN |
| A103    |        | ENHANCED SCREENING AR                    |
|         |        |                                          |