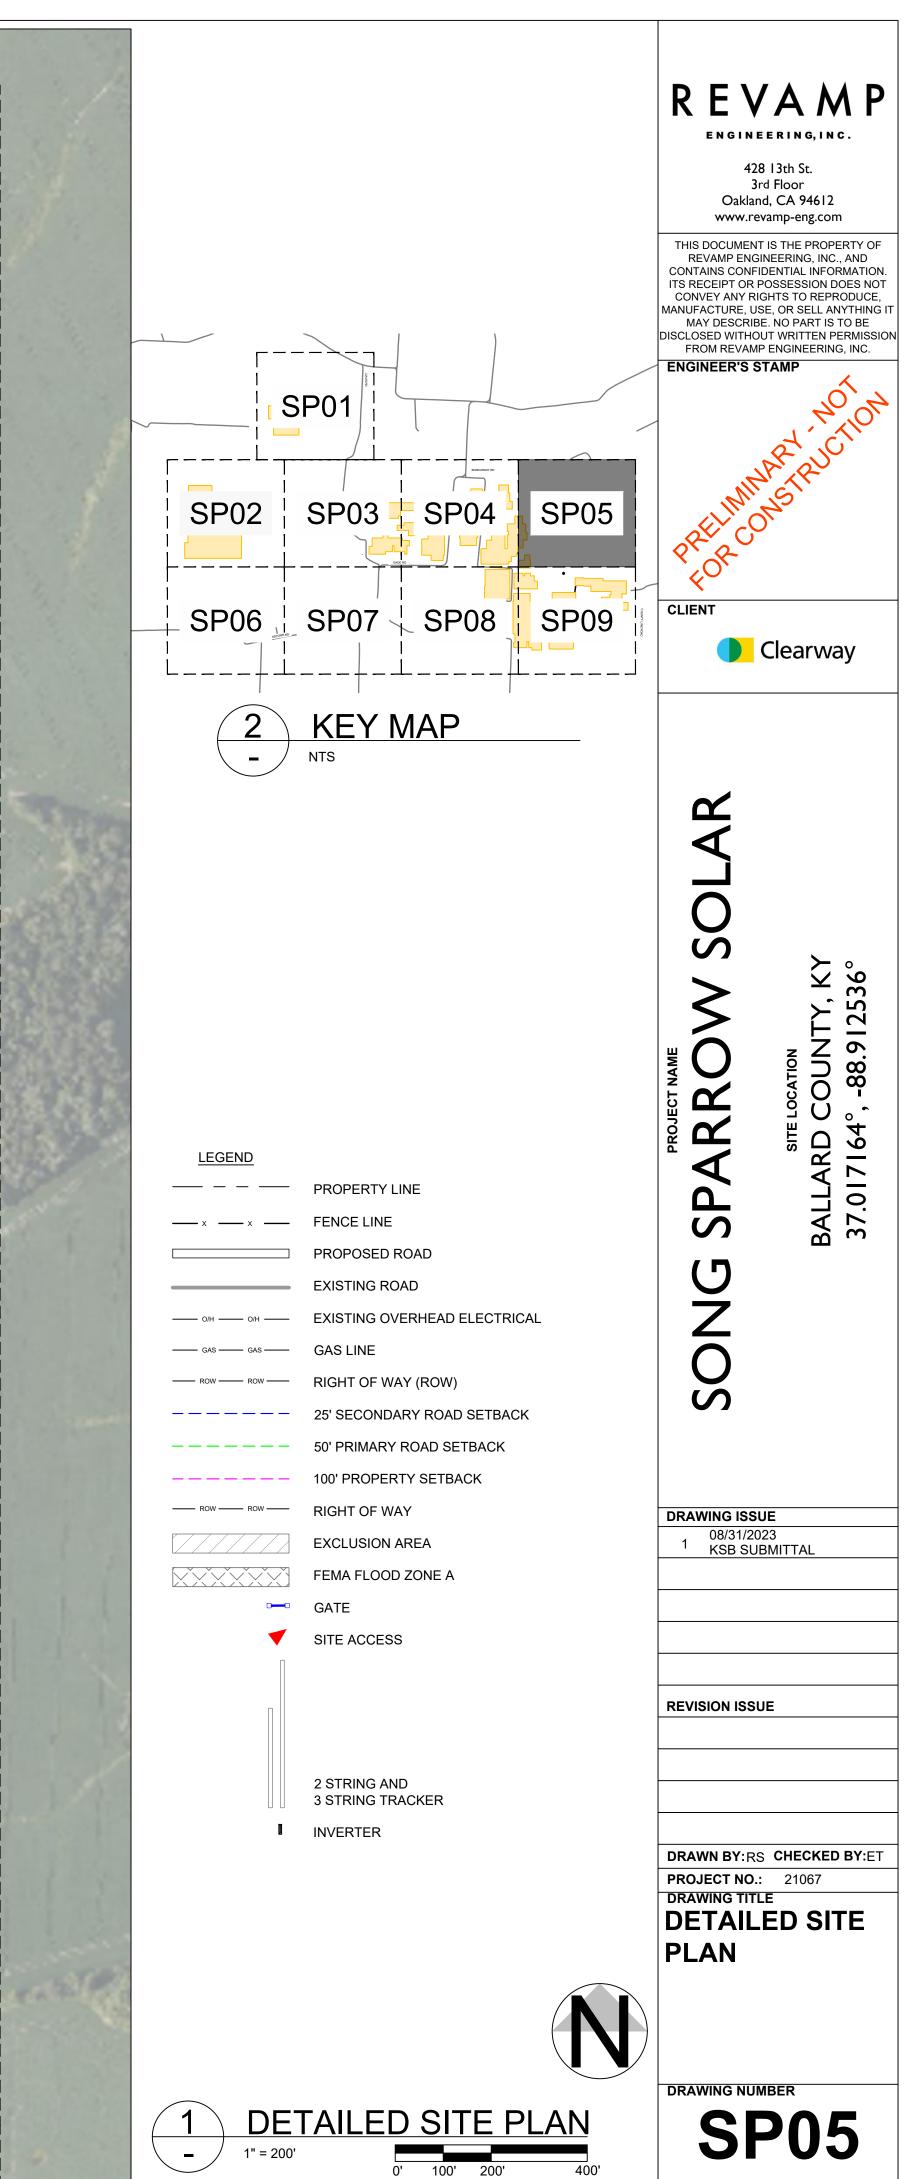

#### PROJECT SITE INFORMATION

| SITE ADDRESS                  | ТВД                                     |  |
|-------------------------------|-----------------------------------------|--|
| COUNTY PARCEL NUMBER          | VARIOUS                                 |  |
| GPS COORDINATES               | UNER THE PRIME BOTH WITH CONTROL THE CO |  |
|                               | 37.017164°, -88.912536°                 |  |
| SITE ELEVATION                | 440 FEET AMSL                           |  |
| UTILITY NAME                  | LOUISVILLE GAS & ELECTRIC               |  |
| UTILITY ADDRESS               | TBD                                     |  |
| UTILITY CONTACT INFORMATION   | TBD                                     |  |
| DEVELOPER NAME                | SONG SPARROW SOLAR, LLC                 |  |
| DEVELOPER ADDRESS             | 100 CALIFORNIA STREET SUITE 400         |  |
|                               | SAN FRANCISCO, CA 94111                 |  |
| DEVELOPER CONTACT             | EVAN GOOD                               |  |
| SYSTEM AC RATING AT POI (MW)  | 104.00                                  |  |
| SYSTEM STC DC RATING (MW)     | 143.98                                  |  |
| MODULE COUNT                  | 246116                                  |  |
| QUANTITY OF INVERTERS         | 27                                      |  |
| QUANTITY OF TRANSFORMERS      | 27                                      |  |
| PROJECT ZONING                | TBD                                     |  |
| OCCUPIED STRUCTURE BUFFER     | 250 FEET                                |  |
| NON-PARTICIPATING PARCEL LINE | 100 FEET                                |  |
| PRIMARY ROADS                 | 50 FEET                                 |  |
| SECONDARY ROADS               | 25 FEET                                 |  |
| PROJECT AREA                  | 669 ACRES                               |  |
| ROAD LENGTH                   | 38529 FEET                              |  |

|         | IND    | EX OF DRAWINGS                           |
|---------|--------|------------------------------------------|
| Sheet N | Number | Sheet Title                              |
| CV01    |        | COVER SHEET                              |
| C100    |        | EXISTING CONDITIONS                      |
| C101    |        | OVERALL SITE LAYOUT                      |
| SP01 -  | SP09   | DETAILED SITE PLAN                       |
| A100    |        | FENCE DETAILS                            |
| A101    |        | TRACKER DETAILS                          |
| A102    |        | OVERALL SITE LANDSCAPE<br>SCREENING PLAN |
| A103    |        | ENHANCED SCREENING AR                    |
|         |        |                                          |