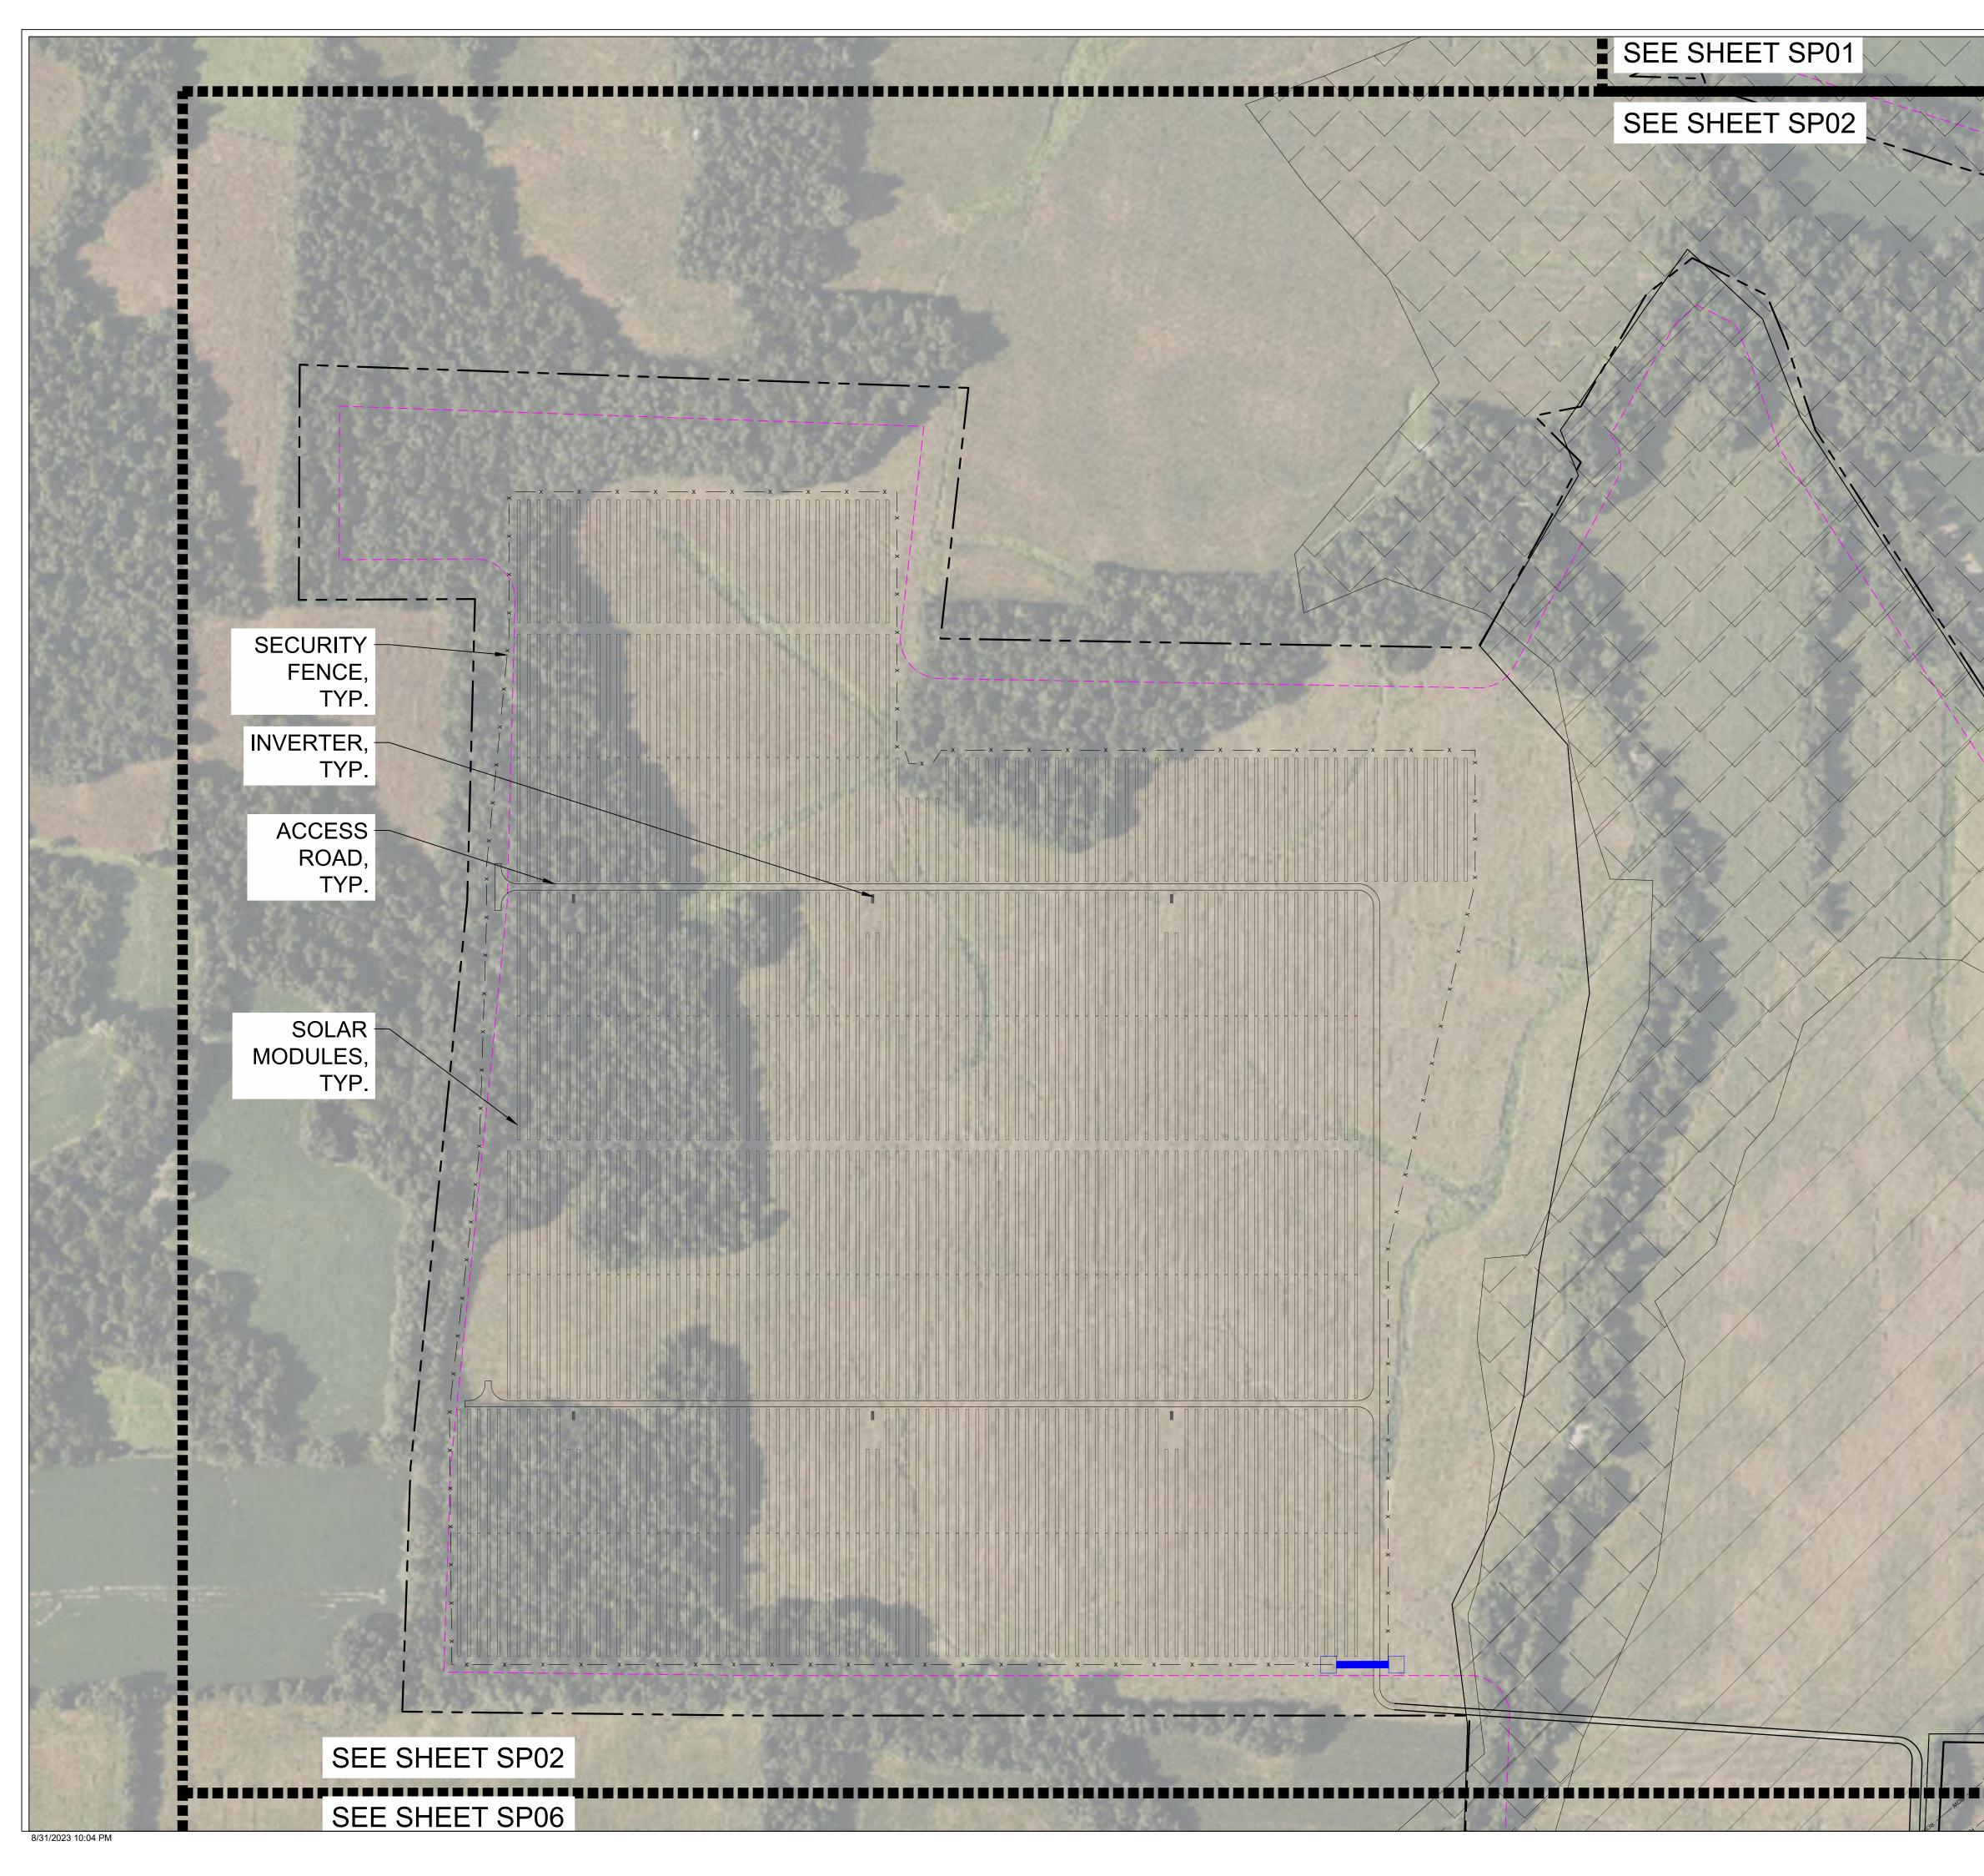

LEGEND

----- PROPERTY LINE

GAS GAS GAS LINE

EXISTING ROAD

FEMA FLOOD ZONE A

1" = 900'

0' 450' 900'

1800'

#### SHEET NOTES:

<u>LEGEND</u>

— x — x — FENCE LINE

GAS GAS GAS LINE

---- SETBACK

----- RIGHT OF WAY

\_\_\_\_\_

XXXXXX

PROPERTY LINE

PROPOSED ROAD

EXISTING ROAD

----- O/H ----- EXISTING OVERHEAD ELECTRICAL

---- 25' SECONDARY ROAD SETBACK

50' PRIMARY ROAD SETBACK

PROPERTY LINE SETBACK

EXCLUSION AREA

GATE

SITE ACCESS

FEMA FLOOD ZONE A

SOLAR PANEL AREAS

100' NON-PARTICIPATING LANDOWNER

- LOCATIONS SHOWN ARE FOR GENERAL GUIDANCE ONLY. SLOPES OF THE SITE ARE NOT DEPICTED AND LOCATIONS MUST BE VERIFIED ON SITE BEFORE INSTALLATION.
- FINAL STRING SIZING TO BE CONFIRMED BY ENGINEER-OF-RECORD.
   CROSSING LOCATIONS INDICATE APPROXIMATE ROAD AND DC CROSSINGS AT EXISTING FEATURES. MV COLLECTION CROSSINGS ARE TBD AFTER MV COLLECTION LAYOUT. ALL CROSSINGS TO BE FINALIZED BY ENGINEER OF RECORD.
- 4. SITE IS IN FEMA FLOOD ZONE A AND X.