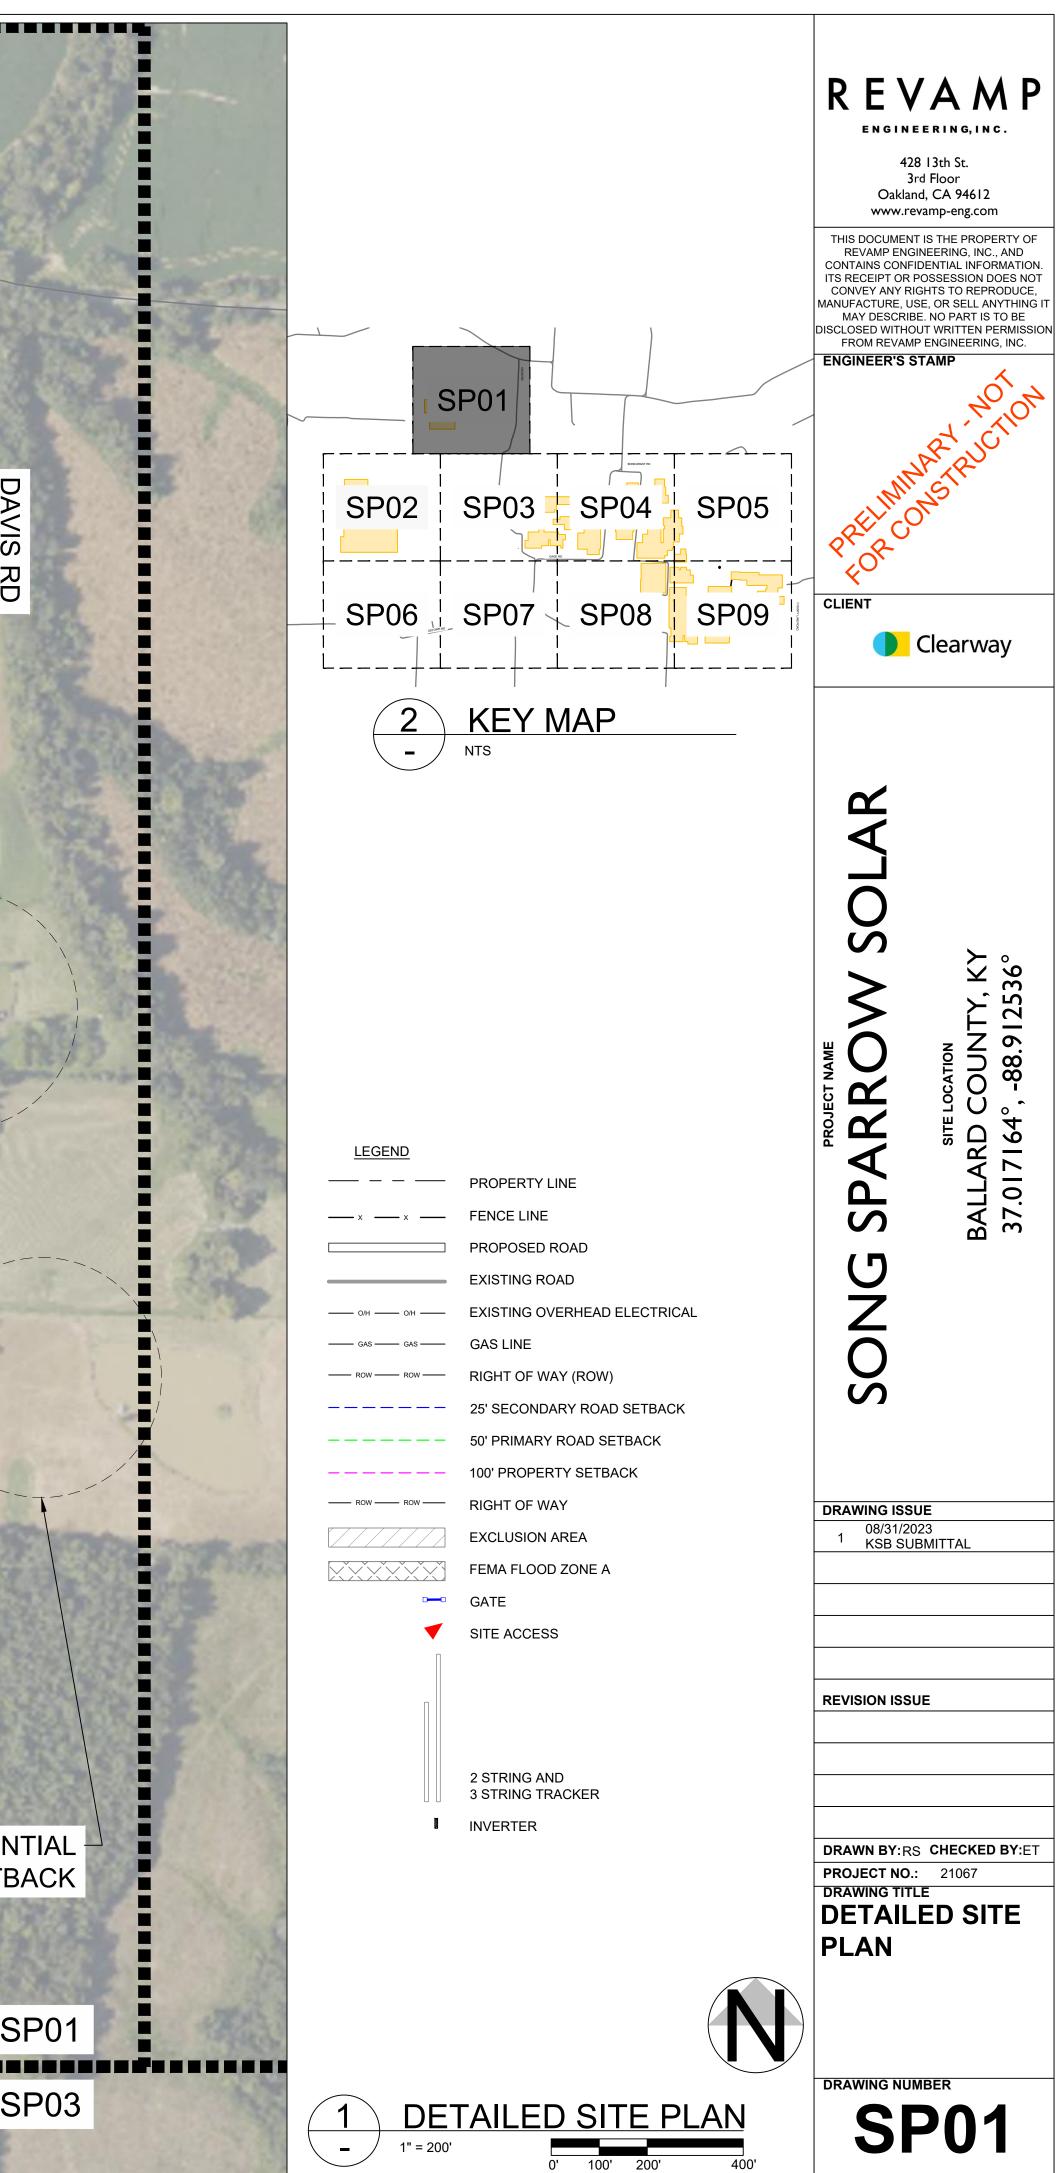

|         | IND    | EX OF DRAWINGS                           |
|---------|--------|------------------------------------------|
| Sheet N | Number | Sheet Title                              |
| CV01    |        | COVER SHEET                              |
| C100    |        | EXISTING CONDITIONS                      |
| C101    |        | OVERALL SITE LAYOUT                      |
| SP01 -  | SP09   | DETAILED SITE PLAN                       |
| A100    |        | FENCE DETAILS                            |
| A101    |        | TRACKER DETAILS                          |
| A102    |        | OVERALL SITE LANDSCAPE<br>SCREENING PLAN |
| A103    |        | ENHANCED SCREENING AR                    |
|         |        |                                          |