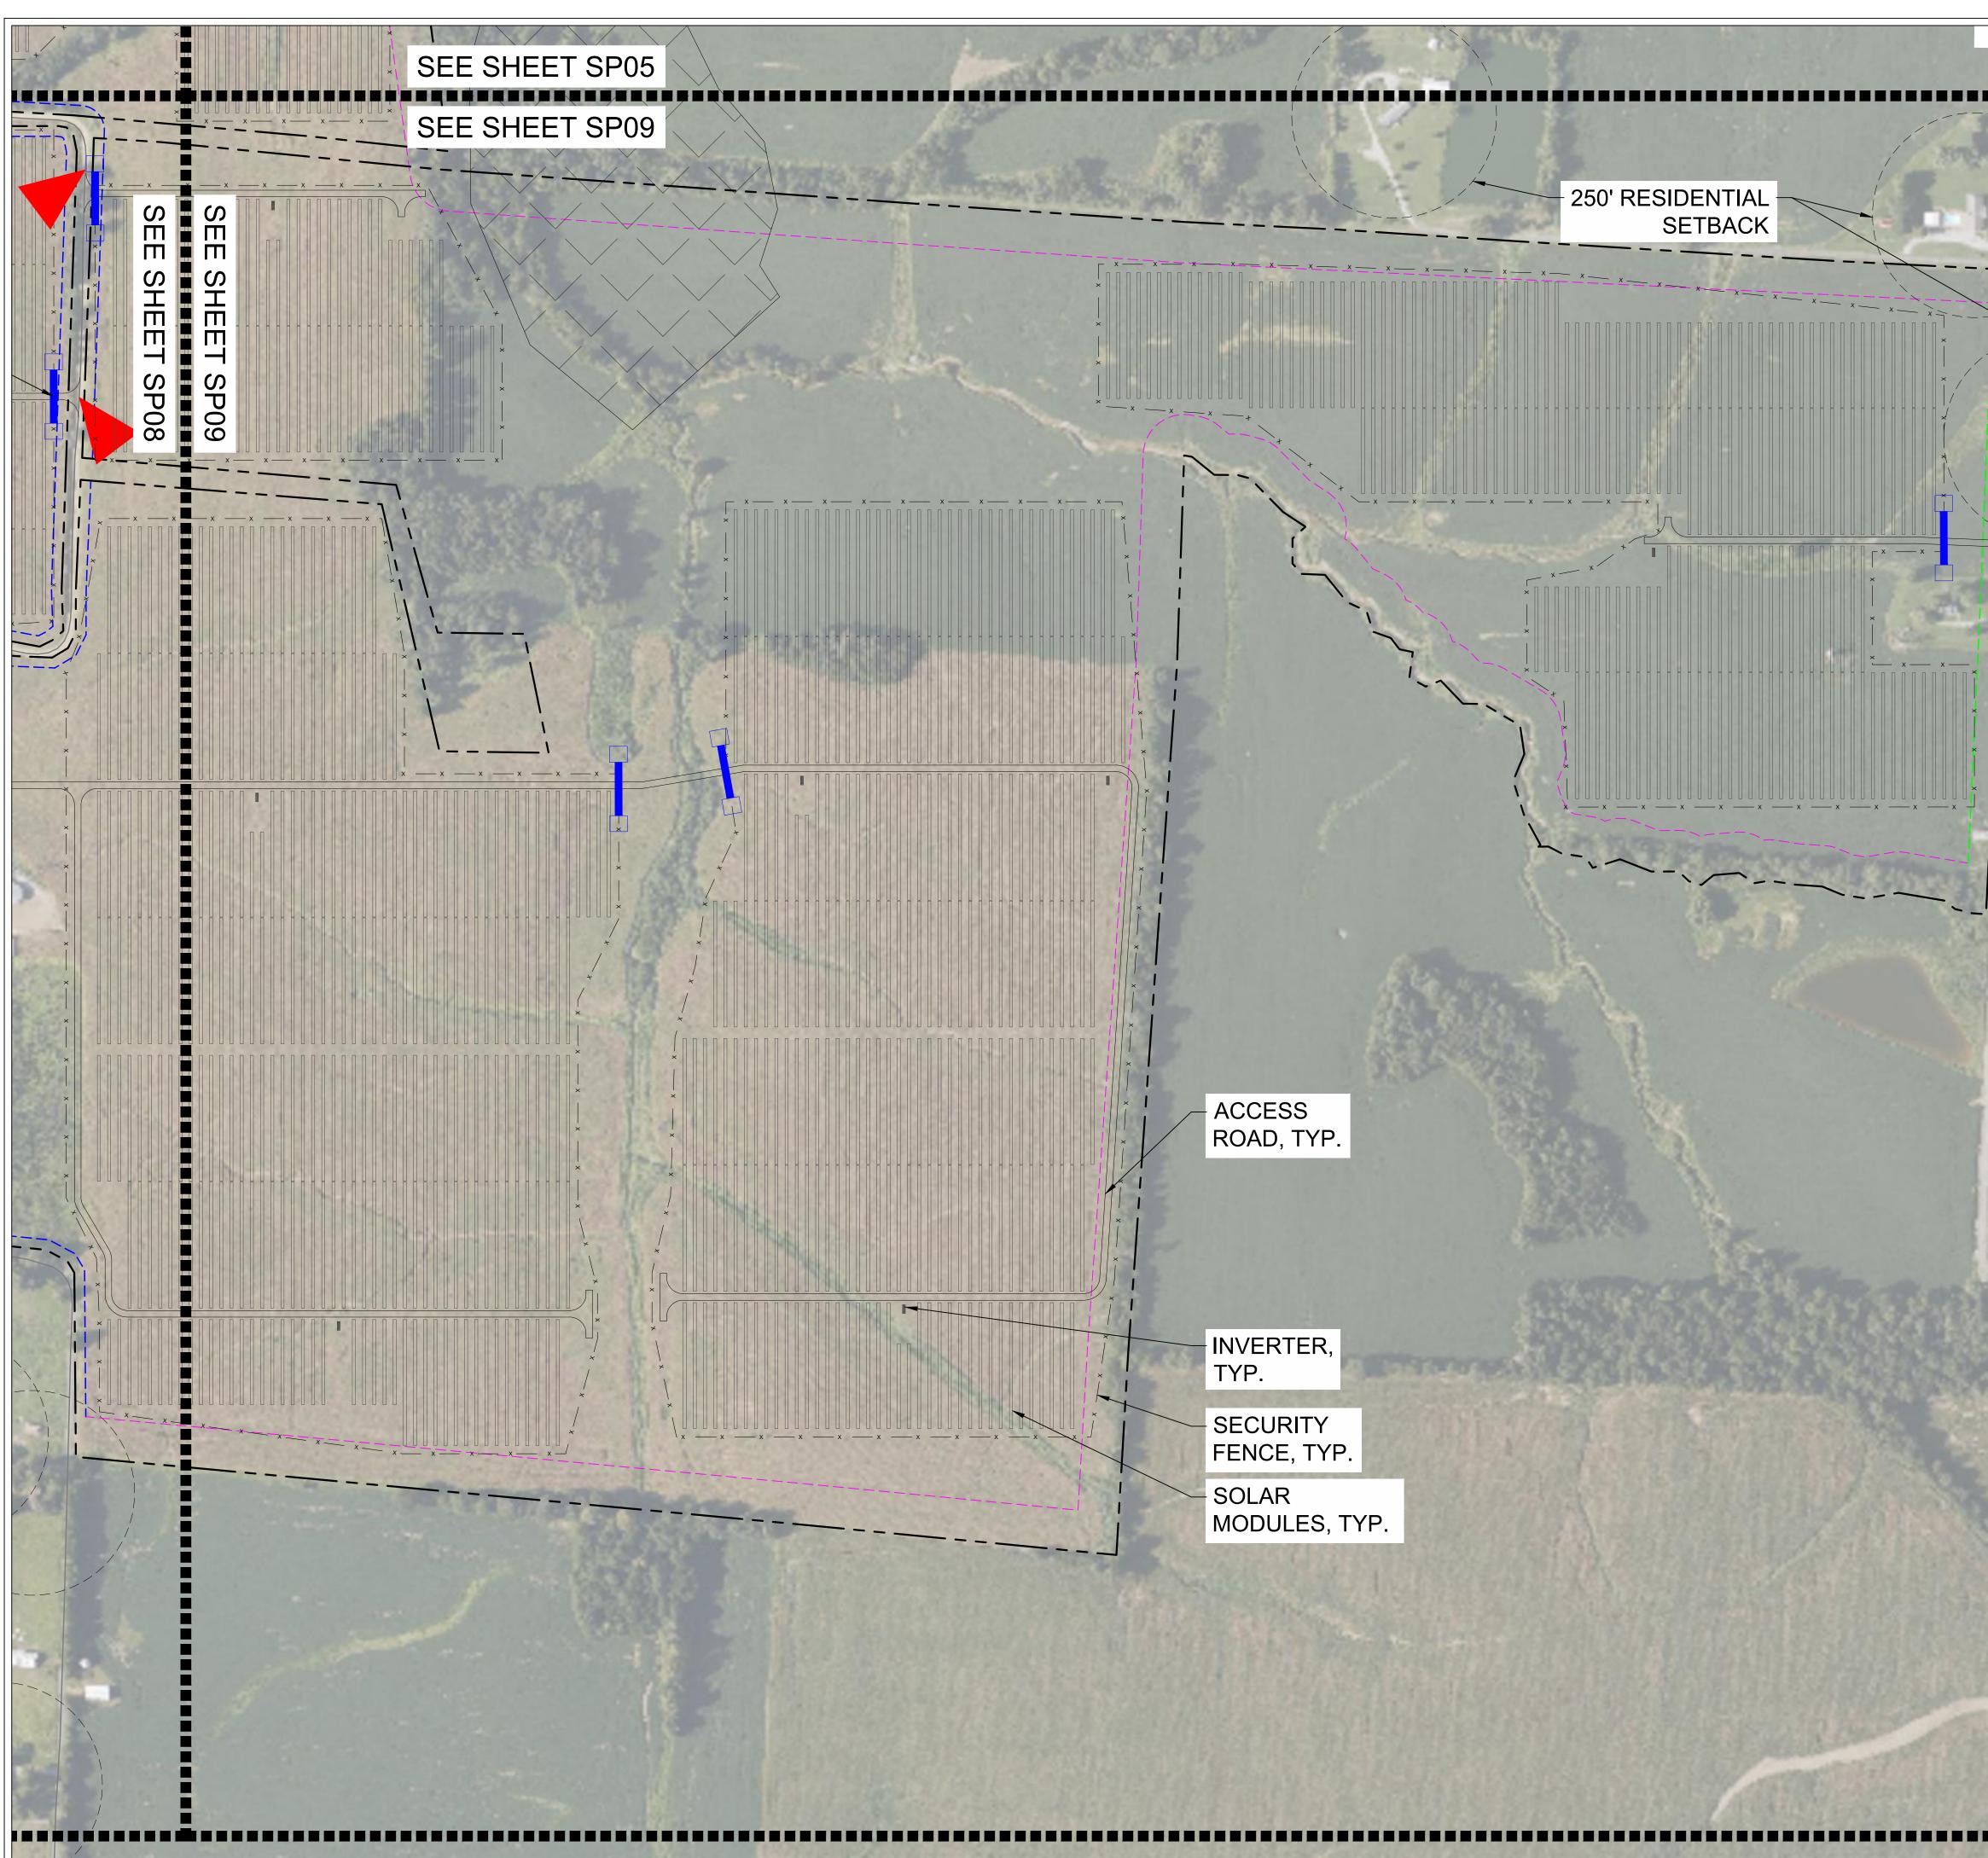

|         | IND    | EX OF DRAWINGS                           |
|---------|--------|------------------------------------------|
| Sheet N | Number | Sheet Title                              |
| CV01    |        | COVER SHEET                              |
| C100    |        | EXISTING CONDITIONS                      |
| C101    |        | OVERALL SITE LAYOUT                      |
| SP01 -  | SP09   | DETAILED SITE PLAN                       |
| A100    |        | FENCE DETAILS                            |
| A101    |        | TRACKER DETAILS                          |
| A102    |        | OVERALL SITE LANDSCAPE<br>SCREENING PLAN |
| A103    |        | ENHANCED SCREENING AR                    |
|         |        |                                          |

GATE

SITE ACCESS

FEMA FLOOD ZONE A

SOLAR PANEL AREAS

100' NON-PARTICIPATING LANDOWNER

- LOCATIONS SHOWN ARE FOR GENERAL GUIDANCE ONLY. SLOPES OF THE SITE ARE NOT DEPICTED AND LOCATIONS MUST BE VERIFIED ON SITE BEFORE INSTALLATION.
- FINAL STRING SIZING TO BE CONFIRMED BY ENGINEER-OF-RECORD.
   CROSSING LOCATIONS INDICATE APPROXIMATE ROAD AND DC CROSSINGS AT EXISTING FEATURES. MV COLLECTION CROSSINGS ARE TBD AFTER MV COLLECTION LAYOUT. ALL CROSSINGS TO BE FINALIZED BY ENGINEER OF RECORD.
- 4. SITE IS IN FEMA FLOOD ZONE A AND X.