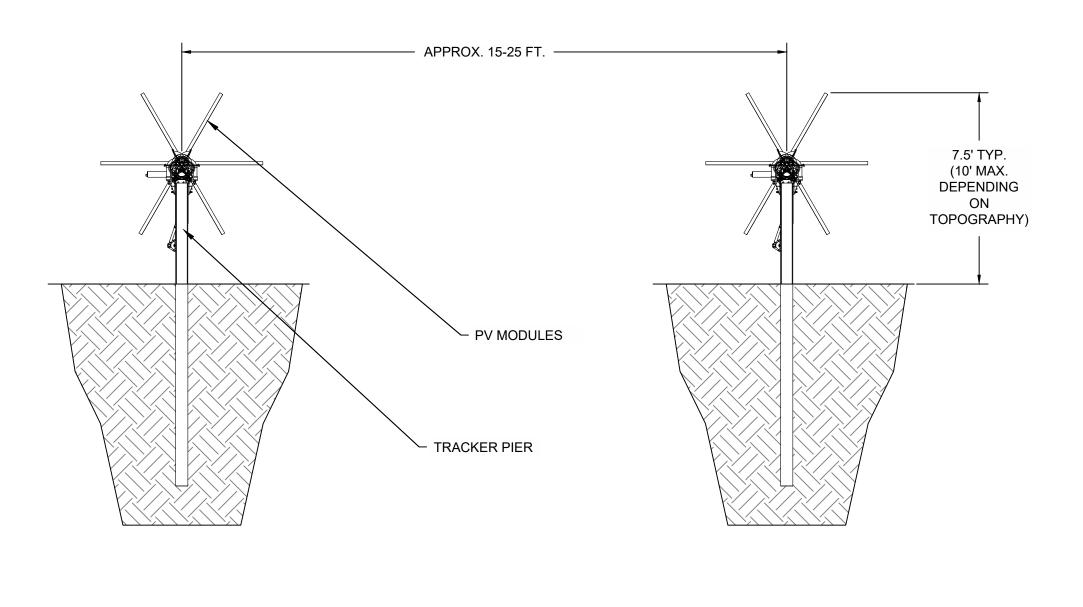

|         | IND    | EX OF DRAWINGS                           |
|---------|--------|------------------------------------------|
| Sheet N | Number | Sheet Title                              |
| CV01    |        | COVER SHEET                              |
| C100    |        | EXISTING CONDITIONS                      |
| C101    |        | OVERALL SITE LAYOUT                      |
| SP01 -  | SP09   | DETAILED SITE PLAN                       |
| A100    |        | FENCE DETAILS                            |
| A101    |        | TRACKER DETAILS                          |
| A102    |        | OVERALL SITE LANDSCAPE<br>SCREENING PLAN |
| A103    |        | ENHANCED SCREENING AR                    |
|         |        |                                          |