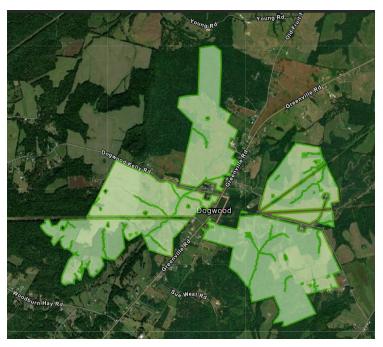

PUBLIC NOTICE: DOGWOOD CORNERS LLC

is proposing to construct a solar energy project in Christian County, Kentucky. The proposed Dogwood Corners Solar Project will be located approximately 6.5 miles outside the city of Hopkinsville near the intersection of Dogwood Kelly and Greenville Roads. There will be an in-person public meeting on Thursday, September 22, 2022, between 5:00 PM and 7:00 PM at New Barren Springs Baptist Church (5012 Dogwood Kelly Rd, Hopkinsville, KY 42240) where representatives from Dogwood Corners LLC will be present to answer questions about the Project. Participants will be able to ask questions either orally or in writing at the end of the presentation. A large-scale layout map of the proposed Project will be available for the public to review. Members of the public are strongly encouraged to participate. This event will take the necessary precautions to accommodate social distancing consistent with guidelines and directives from the CDC and the Office of the Governor in effect at the time of the meeting. Anyone with questions about the project should attend the in-person public meeting or request information by contacting Seth Wilmore (Seth.Wilmore@OridenPower.com, 412-580-3054) or Megan Stahl (Megan.Stahl@OridenPower.com, 689-666-8536).

answer questions about the Project. Participants will be able to ask questions either orally or in writing at the end of the presentation. A large-scale layout map of the proposed Project will be available for the

The Project is located approximately 6.5 miles outside the city of Hopkinsville, KY in Christian County. The Project is a proposed 125-megawatt ("MW") AC solar plus 25 MW AC storage project that is proposing to interconnect to the 161kV Hopkinsville-Lost City transmission line.

The Project is located approximately 6.5 miles outside the city of Hopkinsville, KY in Christian County. The Project is a proposed up to 125-megawatt ("MW") AC solar plus 25 MW AC storage project that is proposing to interconnect to the 161kV Hopkinsville-Lost City transmission line.