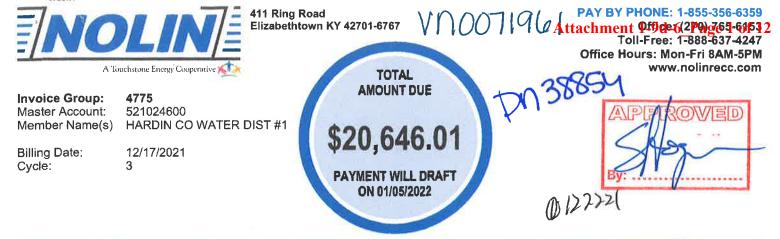

For invoices related to electric service to the Radcliff Wastewater Treatment facility and lift stations, see Attachment 1-9d-1 (Kentucky Utilities Company ("KU")) and Attachment 1-9d-2 (Nolin Rural Electric Cooperative Corporation ("Nolin RECC")). KU provides electric service to the Radcliff Wastewater Treatment facility and some of the Radcliff Sewer System's 48 lift stations. Nolin RECC serves those lift stations that KU does not serve. For invoices related to water service to the Radcliff Wastewater Treatment facility, see Attachment 1-9d-3.