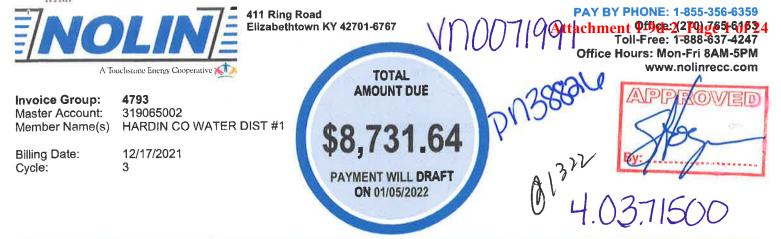

For invoices related to electric service to the Radcliff Wastewater Treatment facility and lift stations, see Attachment 1-9d-1 (Kentucky Utilities Company ("KU")) and Attachment 1-9d-2 (Nolin Rural Electric Cooperative Corporation ("Nolin RECC")). KU provides electric service to the Radcliff Wastewater Treatment facility and some of the Radcliff Sewer System's 48 lift stations. Nolin RECC serves those lift stations that KU does not serve. For invoices related to water service to the Radcliff Wastewater Treatment facility, see Attachment 1-9d-3.

The actual cost of water and electric service to the Radcliff Wastewater Treatment facility during the test period was \$218,810. Because pricing and usage has increased year over year, 2022 actual costs were adjusted by a three percent inflation factor to produce an adjusted cost of \$225,374 (\$218,810 x 1.03 = \$225,374).

The actual test period cost of electric service to the Radcliff Sewer System's lift stations was 174,277. 2022 actual costs were adjusted by a three percent inflation factor to produce an adjusted cost of 179,505 ( $174,277 \times 1.03 = 179,505$ ).