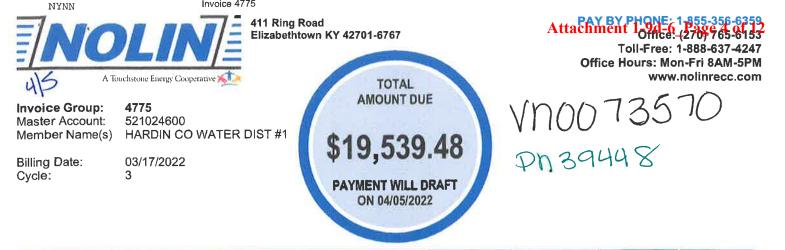

For invoices related to electric service to the Radcliff Wastewater Treatment facility and lift stations, see Attachment 1-9d-1 (Kentucky Utilities Company ("KU")) and Attachment 1-9d-2 (Nolin Rural Electric Cooperative Corporation ("Nolin RECC")). KU provides electric service to the Radcliff Wastewater Treatment facility and some of the Radcliff Sewer System's 48 lift stations. Nolin RECC serves those lift stations that KU does not serve. For invoices related to water service to the Radcliff Wastewater Treatment facility, see Attachment 1-9d-3.