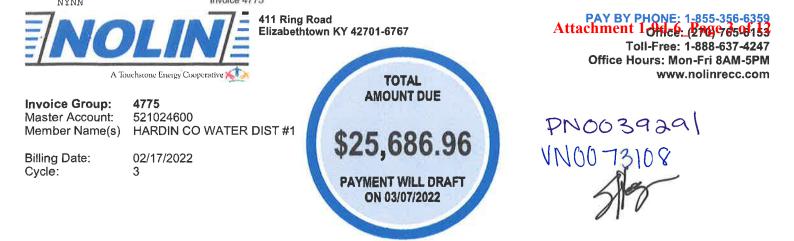

For invoices related to electric service to the Radcliff Wastewater Treatment facility and lift stations, see Attachment 1-9d-1 (Kentucky Utilities Company ("KU")) and Attachment 1-9d-2 (Nolin Rural Electric Cooperative Corporation ("Nolin RECC")). KU provides electric service to the Radcliff Wastewater Treatment facility and some of the Radcliff Sewer System's 48 lift stations. Nolin RECC serves those lift stations that KU does not serve. For invoices related to water service to the Radcliff Wastewater Treatment facility, see Attachment 1-9d-3.