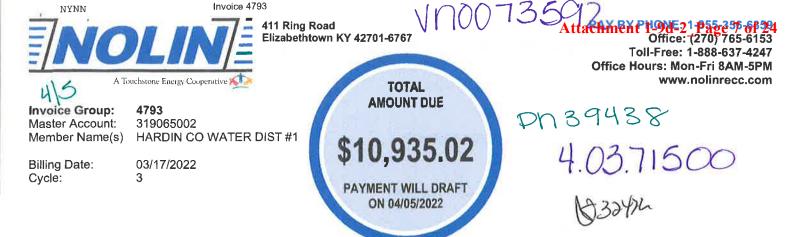

For invoices related to electric service to the Radcliff Wastewater Treatment facility and lift stations, see Attachment 1-9d-1 (Kentucky Utilities Company ("KU")) and Attachment 1-9d-2 (Nolin Rural Electric Cooperative Corporation ("Nolin RECC")). KU provides electric service to the Radcliff Wastewater Treatment facility and some of the Radcliff Sewer System's 48 lift stations. Nolin RECC serves those lift stations that KU does not serve. For invoices related to water service to the Radcliff Wastewater Treatment facility, see Attachment 1-9d-3.

- Nolin RECC, electric bill for service to the District Service Center – 20 percent allocated from 1.96.61500 -District Service Center Electric bill (see Attachment 1-9-d-6);

- Verizon, Cell phone bill – 20 percent allocated from 1.96.67600 - District Service Center Administration employee Cell phone bill (see Attachment 1-9-d-7);