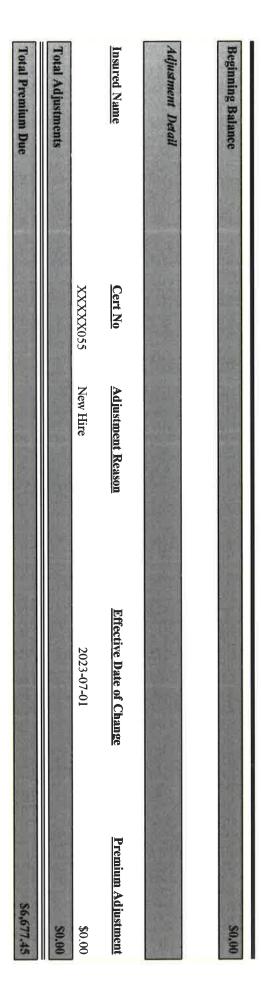

Hardin County Water District No. 1 County Water System's tariff contains nonrecurring charges. Forty-seven (47 percent) of the revenue from these charges is allocated to the Radcliff Sewer fund. This allocation rate is based upon the average number of bills mailed to customers. The table below shows the revenue from the County Water System's nonrecurring charges allocated to the Radcliff Sewer Fund.

| Charge                       | Revenue     |
|------------------------------|-------------|
| Delinquent Off/Reconnect Fee | \$66,986.28 |
| Returned Check Fee           | \$ 2,395.00 |
| New Account Activation Fee   | \$16,518.00 |
| Administrative Fee           | \$ 7,215.00 |
| Field Service Call Fee       | \$12,630.50 |
| After Hours Service Call Fee | \$ 5,286.00 |