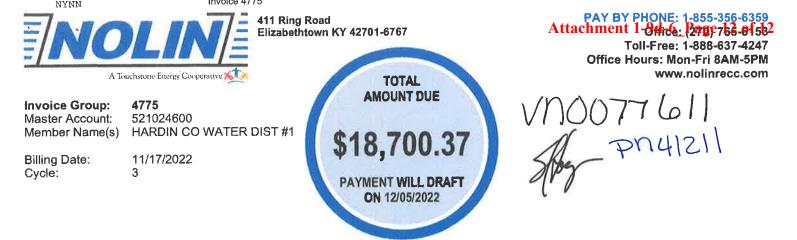

For invoices related to electric service to the Radcliff Wastewater Treatment facility and lift stations, see Attachment 1-9d-1 (Kentucky Utilities Company ("KU")) and Attachment 1-9d-2 (Nolin Rural Electric Cooperative Corporation ("Nolin RECC")). KU provides electric service to the Radcliff Wastewater Treatment facility and some of the Radcliff Sewer System's 48 lift stations. Nolin RECC serves those lift stations that KU does not serve. For invoices related to water service to the Radcliff Wastewater Treatment facility, see Attachment 1-9d-3.