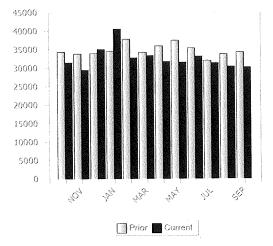

The actual cost of water and electric service to the Radcliff Wastewater Treatment facility during the test period was \$218,810. Because pricing and usage has increased year over year, 2022 actual costs were adjusted by a three percent inflation factor to produce an adjusted cost of \$225,374 (\$218,810 x 1.03 = \$225,374).

The actual test period cost of electric service to the Radcliff Sewer System's lift stations was 174,277. 2022 actual costs were adjusted by a three percent inflation factor to produce an adjusted cost of 179,505 ( $174,277 \times 1.03 = 179,505$ ).