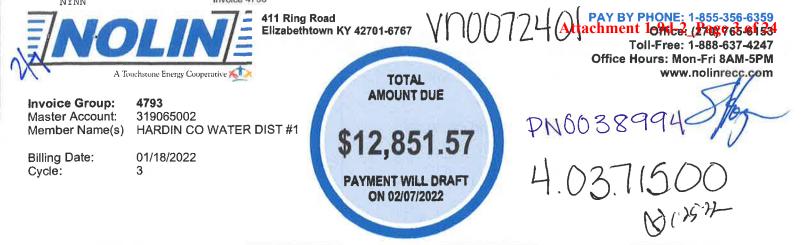

For invoices related to electric service to the Radcliff Wastewater Treatment facility and lift stations, see Attachment 1-9d-1 (Kentucky Utilities Company ("KU")) and Attachment 1-9d-2 (Nolin Rural Electric Cooperative Corporation ("Nolin RECC")). KU provides electric service to the Radcliff Wastewater Treatment facility and some of the Radcliff Sewer System's 48 lift stations. Nolin RECC serves those lift stations that KU does not serve. For invoices related to water service to the Radcliff Wastewater Treatment facility, see Attachment 1-9d-3.

The actual test period cost of electric service to the Radcliff Sewer System's lift stations was 174,277. 2022 actual costs were adjusted by a three percent inflation factor to produce an adjusted cost of 179,505 ( $174,277 \times 1.03 = 179,505$ ).