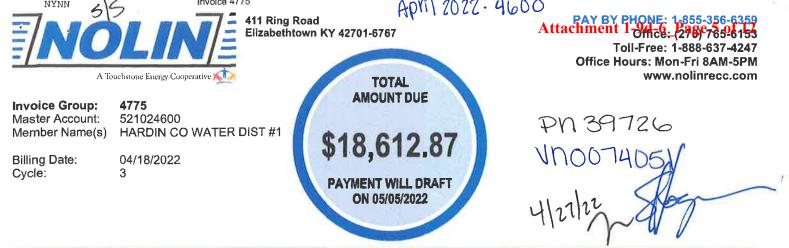

For invoices related to electric service to the Radcliff Wastewater Treatment facility and lift stations, see Attachment 1-9d-1 (Kentucky Utilities Company ("KU")) and Attachment 1-9d-2 (Nolin Rural Electric Cooperative Corporation ("Nolin RECC")). KU provides electric service to the Radcliff Wastewater Treatment facility and some of the Radcliff Sewer System's 48 lift stations. Nolin RECC serves those lift stations that KU does not serve. For invoices related to water service to the Radcliff Wastewater Treatment facility, see Attachment 1-9d-3.