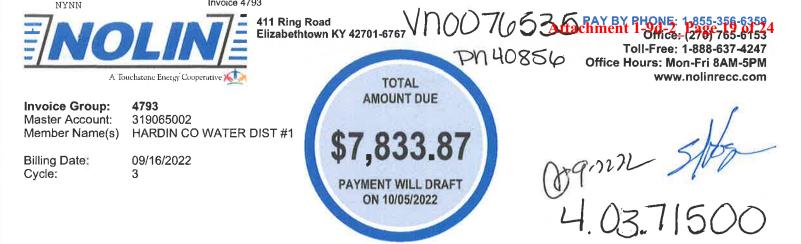

For invoices related to electric service to the Radcliff Wastewater Treatment facility and lift stations, see Attachment 1-9d-1 (Kentucky Utilities Company ("KU")) and Attachment 1-9d-2 (Nolin Rural Electric Cooperative Corporation ("Nolin RECC")). KU provides electric service to the Radcliff Wastewater Treatment facility and some of the Radcliff Sewer System's 48 lift stations. Nolin RECC serves those lift stations that KU does not serve. For invoices related to water service to the Radcliff Wastewater Treatment facility, see Attachment 1-9d-3.

The actual cost of water and electric service to the Radcliff Wastewater Treatment facility during the test period was \$218,810. Because pricing and usage has increased year over year, 2022 actual costs were adjusted by a three percent inflation factor to produce an adjusted cost of \$225,374 (\$218,810 x 1.03 = \$225,374).

The actual test period cost of electric service to the Radcliff Sewer System's lift stations was 174,277. 2022 actual costs were adjusted by a three percent inflation factor to produce an adjusted cost of 179,505 ( $174,277 \times 1.03 = 179,505$ ).