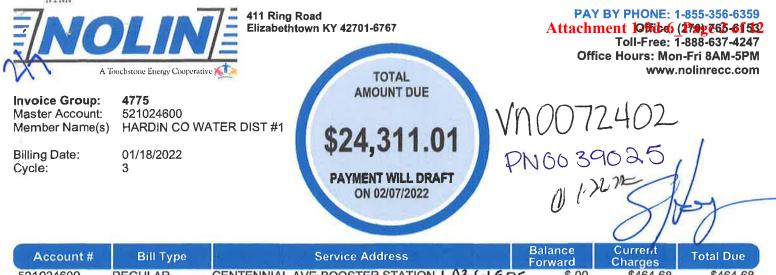

For invoices related to electric service to the Radcliff Wastewater Treatment facility and lift stations, see Attachment 1-9d-1 (Kentucky Utilities Company ("KU")) and Attachment 1-9d-2 (Nolin Rural Electric Cooperative Corporation ("Nolin RECC")). KU provides electric service to the Radcliff Wastewater Treatment facility and some of the Radcliff Sewer System's 48 lift stations. Nolin RECC serves those lift stations that KU does not serve. For invoices related to water service to the Radcliff Wastewater Treatment facility, see Attachment 1-9d-3.