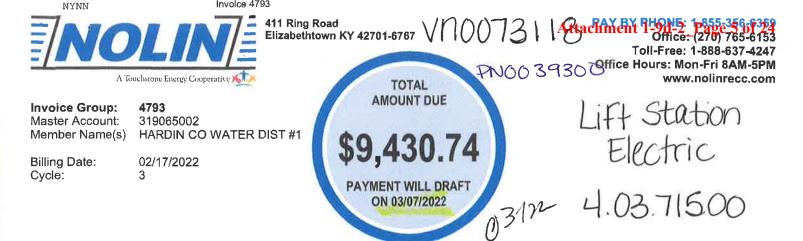

For invoices related to electric service to the Radcliff Wastewater Treatment facility and lift stations, see Attachment 1-9d-1 (Kentucky Utilities Company ("KU")) and Attachment 1-9d-2 (Nolin Rural Electric Cooperative Corporation ("Nolin RECC")). KU provides electric service to the Radcliff Wastewater Treatment facility and some of the Radcliff Sewer System's 48 lift stations. Nolin RECC serves those lift stations that KU does not serve. For invoices related to water service to the Radcliff Wastewater Treatment facility, see Attachment 1-9d-3.

The actual test period cost of electric service to the Radcliff Sewer System's lift stations was 174,277. 2022 actual costs were adjusted by a three percent inflation factor to produce an adjusted cost of 179,505 ( $174,277 \times 1.03 = 179,505$ ).