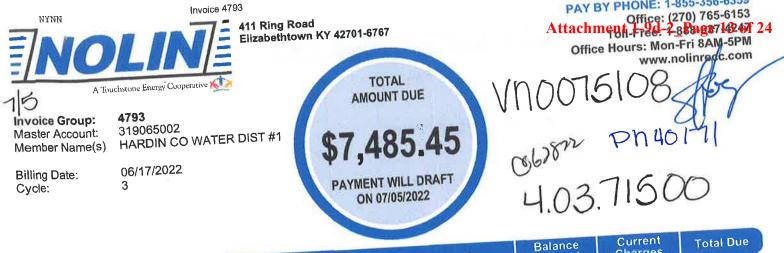

For invoices related to electric service to the Radcliff Wastewater Treatment facility and lift stations, see Attachment 1-9d-1 (Kentucky Utilities Company ("KU")) and Attachment 1-9d-2 (Nolin Rural Electric Cooperative Corporation ("Nolin RECC")). KU provides electric service to the Radcliff Wastewater Treatment facility and some of the Radcliff Sewer System's 48 lift stations. Nolin RECC serves those lift stations that KU does not serve. For invoices related to water service to the Radcliff Wastewater Treatment facility, see Attachment 1-9d-3.

The actual cost of water and electric service to the Radcliff Wastewater Treatment facility during the test period was \$218,810. Because pricing and usage has increased year over year, 2022 actual costs were adjusted by a three percent inflation factor to produce an adjusted cost of \$225,374 (\$218,810 x 1.03 = \$225,374).

The actual test period cost of electric service to the Radcliff Sewer System's lift stations was 174,277. 2022 actual costs were adjusted by a three percent inflation factor to produce an adjusted cost of 179,505 ( $174,277 \times 1.03 = 179,505$ ).