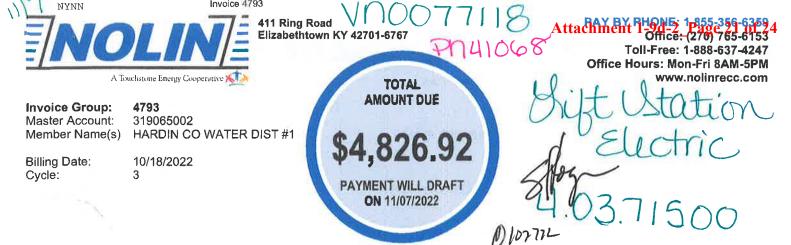

For invoices related to electric service to the Radcliff Wastewater Treatment facility and lift stations, see Attachment 1-9d-1 (Kentucky Utilities Company ("KU")) and Attachment 1-9d-2 (Nolin Rural Electric Cooperative Corporation ("Nolin RECC")). KU provides electric service to the Radcliff Wastewater Treatment facility and some of the Radcliff Sewer System's 48 lift stations. Nolin RECC serves those lift stations that KU does not serve. For invoices related to water service to the Radcliff Wastewater Treatment facility, see Attachment 1-9d-3.

The actual cost of water and electric service to the Radcliff Wastewater Treatment facility during the test period was \$218,810. Because pricing and usage has increased year over year, 2022 actual costs were adjusted by a three percent inflation factor to produce an adjusted cost of \$225,374 (\$218,810 x 1.03 = \$225,374).

The actual test period cost of electric service to the Radcliff Sewer System's lift stations was 174,277. 2022 actual costs were adjusted by a three percent inflation factor to produce an adjusted cost of 179,505 ( $174,277 \times 1.03 = 179,505$ ).