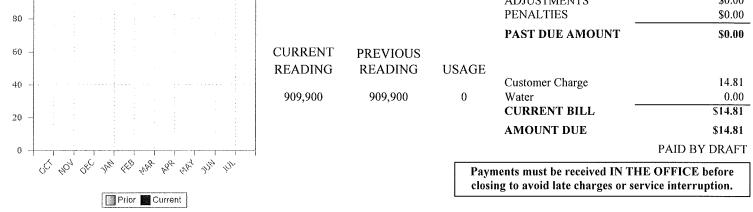

|                               |
|----------------------------------------|-----------|---------------------------------------|----|-----------|---------------------------------------------|-------------------------------|
|                                        |           |                                       |    |           |                                             | Status                        |
| Active                                 | 6/21/2022 | 7/21/2022                             | 30 | 7/28/2022 | 8/16/2022                                   | 8/15/2022                     |
| 0                                      |           |                                       |    |           | PREVIOUS BALANCE<br>PAYMENTS<br>ADJUSTMENTS | \$14.81<br>\$14.81-<br>\$0.00 |



Office & Drive Thru Hours: 8:30-4:30 Monday-Friday except Wednesday (Lobby closes at 4:00) Make checks payable to HCWD1 Automated Payment System 1-877-471-8011

Effective September 1, 2022, E-Checks will no longer be accepted as payment by Hardin County Water District No. 1. Due to PSC Regulations, all credit card fees will be billed directly to the customer at check-out. Customers have multiple options to pay their bill including web, telephone, auto-draft, in-person cash/check/credit card, night-drop box, or mail. Credit card payments made by any method will be subject to the credit card processing fee

#### **CUSTOMER ACCOUNT INFORMATION - RETAIN FOR YOUR RECORDS**



Hardin County Water District No. 1 1400 Rogersville Rd. Radcliff, KY 40160

**Return Service Requested** 



| Account