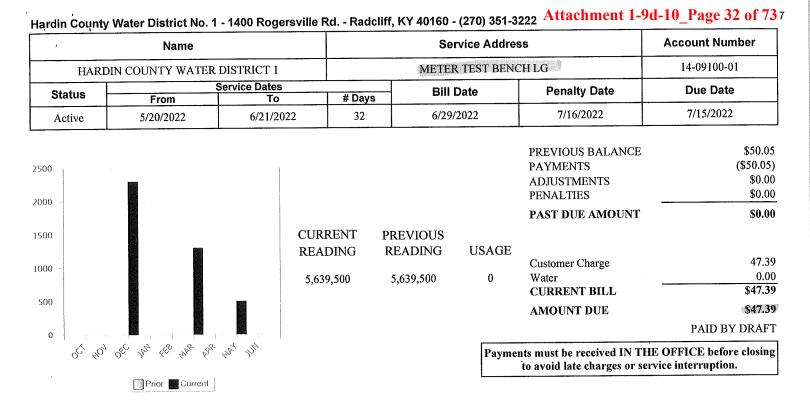

- Hardin County Water District No. 1 – 20 percent allocated from 1.96.61500 – District Service Center Water bill (see Attachment 1-9-d-10)

Because these administrative costs vary year to year with price increases, the average of the actual costs for 2018, 2020, 2021, and 2022 was adjusted by a three percent inflation factor to produce an adjusted cost of \$9,500. This calculation excluded 2019 costs because 2019 costs included one-time costs that would have skewed the projected calculation.