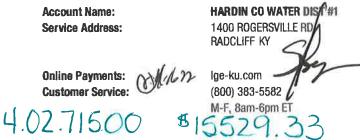

For invoices related to electric service to the Radcliff Wastewater Treatment facility and lift stations, see Attachment 1-9d-1 (Kentucky Utilities Company ("KU")) and Attachment 1-9d-2 (Nolin Rural Electric Cooperative Corporation ("Nolin RECC")). KU provides electric service to the Radcliff Wastewater Treatment facility and some of the Radcliff Sewer System's 48 lift stations. Nolin RECC serves those lift stations that KU does not serve. For invoices related to water service to the Radcliff Wastewater Treatment facility, see Attachment 1-9d-3.

The actual cost of water and electric service to the Radcliff Wastewater Treatment facility during the test period was \$218,810. Because pricing and usage has increased year over year, 2022 actual costs were adjusted by a three percent inflation factor to produce an adjusted cost of \$225,374 (\$218,810 x 1.03 = \$225,374).