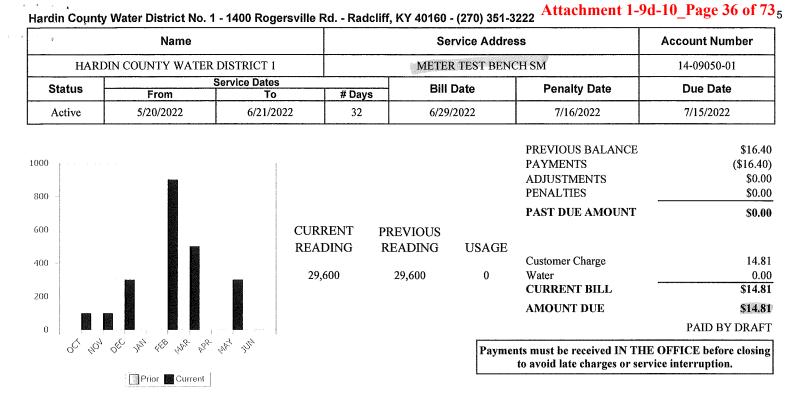

- Hardin County Water District No. 1 – 20 percent allocated from 1.96.61500 – District Service Center Water bill (see Attachment 1-9-d-10)

Because these administrative costs vary year to year with price increases, the average of the actual costs for 2018, 2020, 2021, and 2022 was adjusted by a three percent inflation factor to produce an adjusted cost of \$9,500. This calculation excluded 2019 costs because 2019 costs included one-time costs that would have skewed the projected calculation.