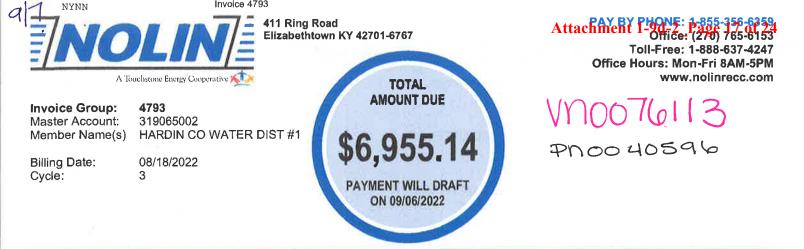

For invoices related to electric service to the Radcliff Wastewater Treatment facility and lift stations, see Attachment 1-9d-1 (Kentucky Utilities Company ("KU")) and Attachment 1-9d-2 (Nolin Rural Electric Cooperative Corporation ("Nolin RECC")). KU provides electric service to the Radcliff Wastewater Treatment facility and some of the Radcliff Sewer System's 48 lift stations. Nolin RECC serves those lift stations that KU does not serve. For invoices related to water service to the Radcliff Wastewater Treatment facility, see Attachment 1-9d-3.

The actual cost of water and electric service to the Radcliff Wastewater Treatment facility during the test period was \$218,810. Because pricing and usage has increased year over year, 2022 actual costs were adjusted by a three percent inflation factor to produce an adjusted cost of \$225,374 (\$218,810 x 1.03 = \$225,374).

The actual test period cost of electric service to the Radcliff Sewer System's lift stations was 174,277. 2022 actual costs were adjusted by a three percent inflation factor to produce an adjusted cost of 179,505 ( $174,277 \times 1.03 = 179,505$ ).