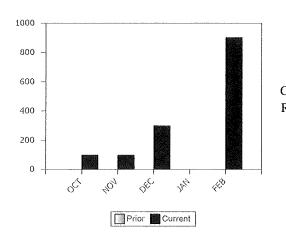

c. See Attachment\_1-9c-1 for invoices for chemical purchases from Polydyne, Inc. for the Radcliff Sewer System in 2022.

The 2023 pro forma chemical expense was based on annualizing September 2022 actual chemical expense of \$12,610 then multiplying by a three percent inflationary increase for projected price increases (\$12,610/.75\*1.03 = \$17,300). This adjustment compares favorably to actual 2023 costs. Attachment\_1-9c-2.xlsx, which is embedded in this Response and also filed separately with this Response, shows the Radcliff Sewer System's chemical usage for 2023 through September 2023 as \$14,003. When annualized, the current year-to-date usage is approximately \$18,671.