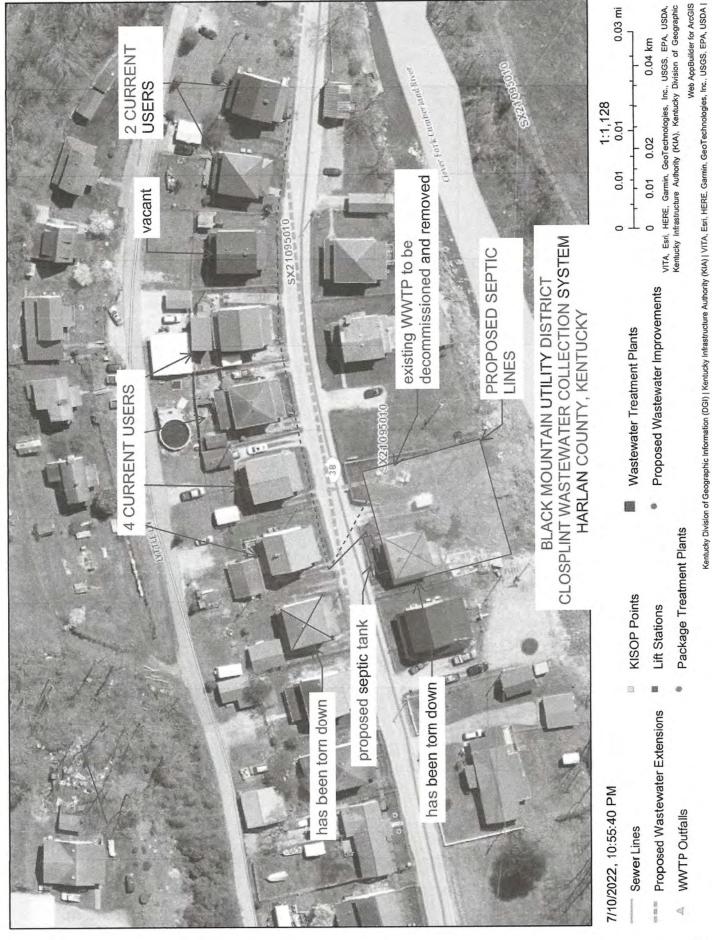

rk will have to be completed in phases as outlined below:

#### Phase 1

- a) Boring line under new line under KY Highway 38.
- b) Installation of main collection line from existing collection system to the new Septic tank including coring into the existing manhole.
- c) Installation of the septic tank.
- d) Installation of the distribution box and four lower laterals with associated piping.
- e) Modification of the existing manhole to direct flow to the septic tank.
- f) During this phase, BMUD will continue to operate the existing WWTP.

#### Phase 2

- a) Cleaning and removal of the existing WWTP including the lift station.
- b) Removal of the existing electrical service on the site.

#### Phase 3

a) Installation of the upper three laterals with associated piping.



# ArcGIS Web Map







# SYSTEM PROFILE

PROPOSED CLOSPLINT SEPTIC SYSTEM BLACK MOUNTAIN UTILITY DISTRICT HARLAN COUNTY KENTUCKY

NOT TO SCALE



770 Wilkinson Blvd. FRANKFORT, KENTUCKY 40601 (502) 695-4357

| PROJECT_BMUI | - Septic Syst | len No. 2020160 |
|--------------|---------------|-----------------|
| SUBJECT      |               |                 |
| 4,000 Gallon | Septic Tank - | Z Compartments  |
| CALC. BY KOT | DATE          | CHECKED         |





770 Wilkinson Blvd. FRANKFORT, KENTUCKY 40601 (502) 695-4357

PROJECT BMUD SEPTIC SYSTEM NO. 2020160

4,000 GALLON SEPTIC TANK - 2 COMPARTMENTS

CALC. BY KDT CHECKED

SCALE N.T.S, SHEET





770 Wilkinson Blvd. FRANKFORT, KENTUCKY 40601 (502) 695-4357

| PROJECT  | BMUD    | - Septi | c Syste | M NO. 2020166 |
|----------|---------|---------|-----