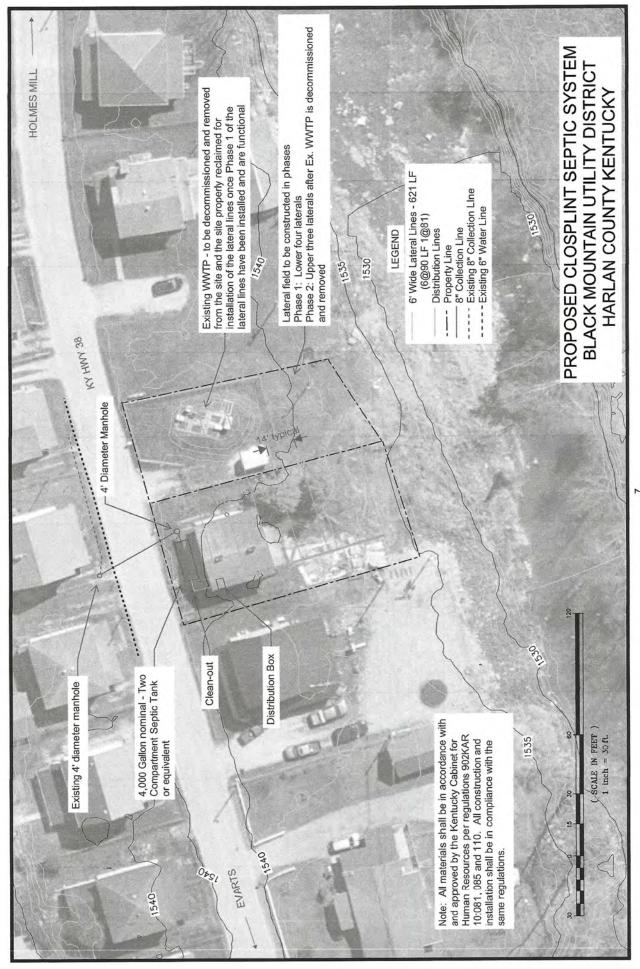

will have to be completed in phases as outlined below:

#### Phase 1

- a) Boring line under new line under KY Highway 38.
- b) Installation of main collection line from existing collection system to the new Septic tank including coring into the existing manhole.
- c) Installation of the septic tank.
- d) Installation of the distribution box and four lower laterals with associated piping.
- e) Modification of the existing manhole to direct flow to the septic tank.
- f) During this phase, BMUD will continue to operate the existing WWTP.

#### Phase 2

- a) Cleaning and removal of the existing WWTP including the lift station.
- b) Removal of the existing electrical service on the site.

#### Phase 3

a) Installation of the upper three laterals with associated piping.



# ArcGIS Web Map







# SYSTEM PROFILE

PROPOSED CLOSPLINT SEPTIC SYSTEM BLACK MOUNTAIN UTILITY DISTRICT HARLAN COUNTY KENTUCKY

NOT TO SCALE



770 Wilkinson Blvd. FRANKFORT, KENTUCKY 40601 (502) 695-4357

| PROJECT_BMUI | - Septic Syst | len No. 2020160 |
|--------------|---------------|-----------------|
| SUBJECT      |               |                 |
| 4,000 Gallon | Septic Tank - | Z Compartments  |
| CALC. BY KOT | DATE          | CHECKED         |





770 Wilkinson Blvd. FRANKFORT, KENTUCKY 40601 (502) 695-4357

PROJECT BMUD SEPTIC SYSTEM NO. 2020160

4,000 GALLON SEPTIC TANK - 2 COMPARTMENTS

CALC. BY KDT CHECKED

SCALE N.T.S, SHEET





770 Wilkinson Blvd. FRANKFORT, KENTUCKY 40601 (502) 695-4357

| PROJECT  | BMUD    | - Septi | c Syste | M NO. 2020166 |
|----------|---------|---------|-------