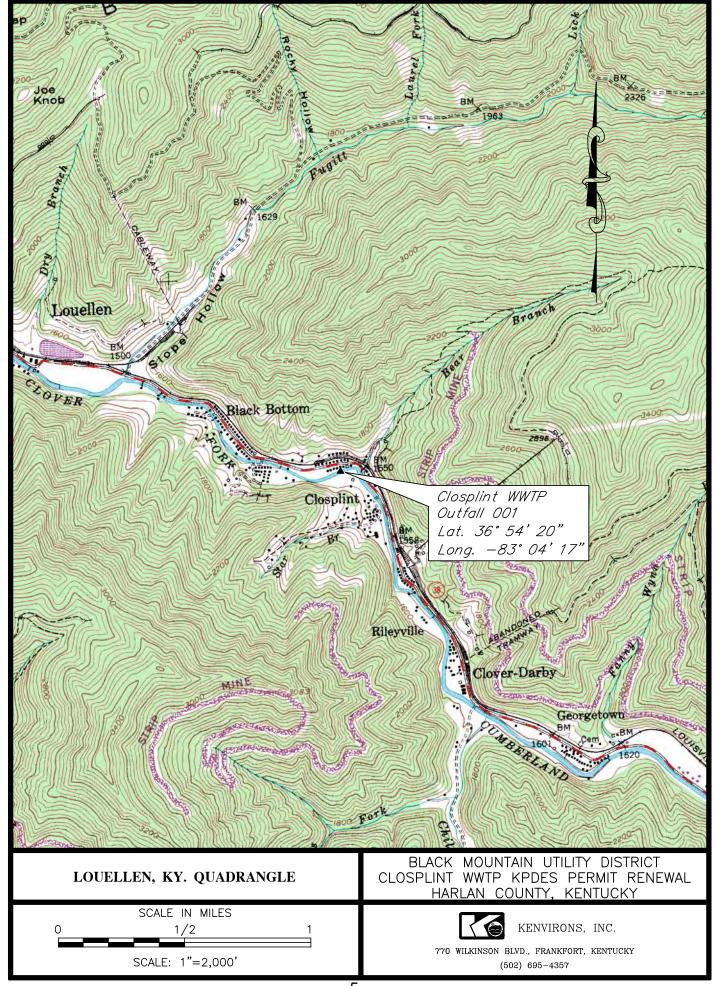

Grant said the water loss for Wallins was up 28% because they had three leaks, Closplint had a vacant meter that burst and water was pouring out of it full force. Coxton had two-line breaks, Sukey ridge had two leaks but water loss came down. He said the PVC needs to be changed 294 psi before got it down some. Kenvir is good. Rosspoint is coming down, Colidron is good, Putney came down 22% and Ages came down.