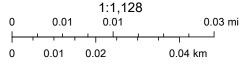

Grant said the water loss for Wallins was up 28% because they had three leaks, Closplint had a vacant meter that burst and water was pouring out of it full force. Coxton had two-line breaks, Sukey ridge had two leaks but water loss came down. He said the PVC needs to be changed 294 psi before got it down some. Kenvir is good. Rosspoint is coming down, Colidron is good, Putney came down 22% and Ages came down.