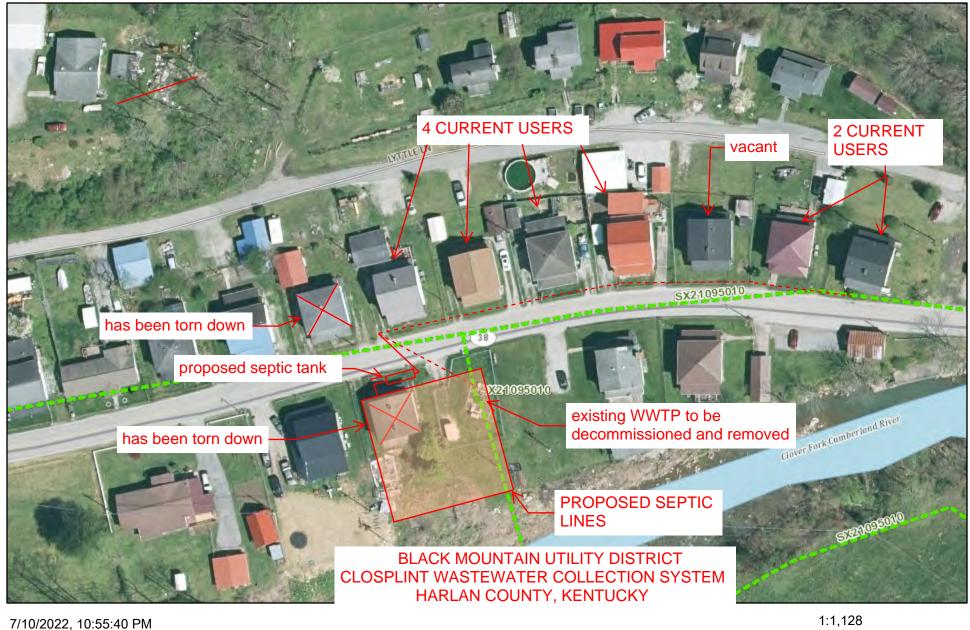

Grant said the water loss for Wallins was up 28% because they had three leaks, Closplint had a vacant meter that burst and water was pouring out of it full force. Coxton had two-line breaks, Sukey ridge had two leaks but water loss came down. He said the PVC needs to be changed 294 psi before got it down some. Kenvir is good. Rosspoint is coming down, Colidron is good, Putney came down 22% and Ages came down.