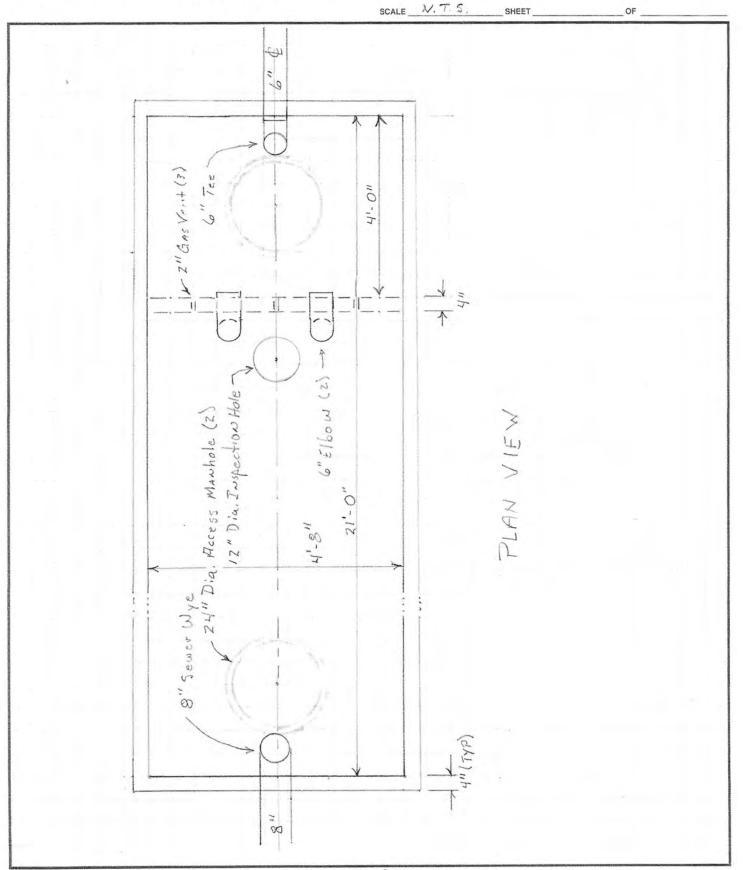

Grant said the water loss for Wallins was up 28% because they had three leaks, Closplint had a vacant meter that burst and water was pouring out of it full force. Coxton had two-line breaks, Sukey ridge had two leaks but water loss came down. He said the PVC needs to be changed 294 psi before got it down some. Kenvir is good. Rosspoint is coming down, Colidron is good, Putney came down 22% and Ages came down.

Shawn said the State keeps breaking water lines and we are members of 811 now. We need to send them a bill where they hit the water lines. We need to estimate damage of what it cost for the men, parts and equipment. We lost 62,000 gallons yesterday on Carr Glass Road. He said that happens a lot. He said they must call 811 before digging or we can send them a bill.