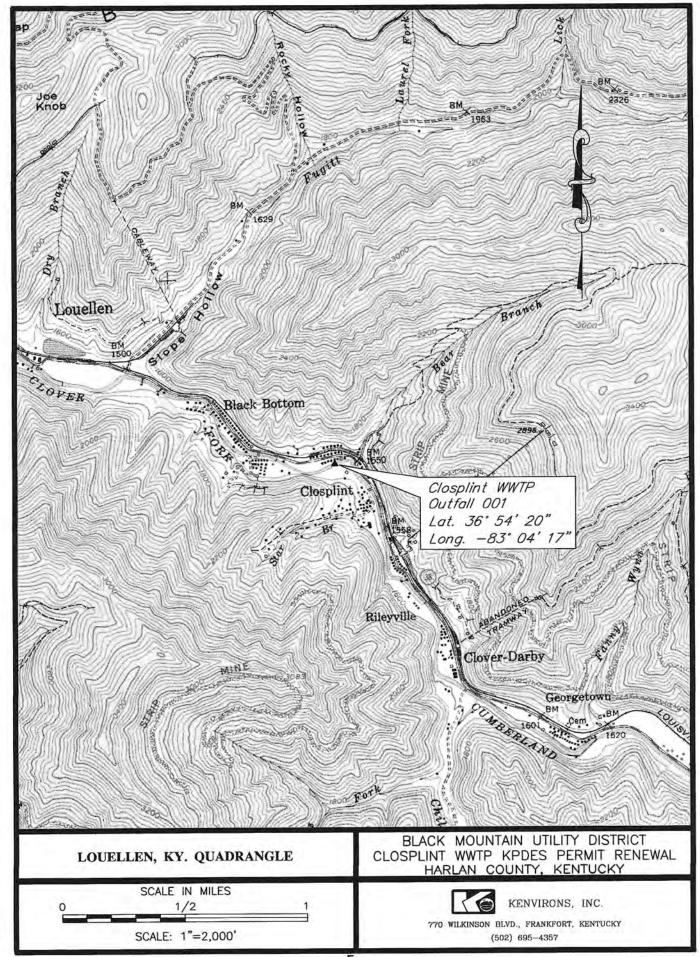

stem permits. The work will have to be completed in phases as outlined below:

#### Phase 1

- a) Boring line under new line under KY Highway 38.
- b) Installation of main collection line from existing collection system to the new Septic tank including coring into the existing manhole.
- c) Installation of the septic tank.
- d) Installation of the distribution box and four lower laterals with associated piping.
- e) Modification of the existing manhole to direct flow to the septic tank.
- f) During this phase, BMUD will continue to operate the existing WWTP.

#### Phase 2

- a) Cleaning and removal of the existing WWTP including the lift station.
- b) Removal of the existing electrical service on the site.

#### Phase 3

a) Installation of the upper three laterals with associated piping.



# ArcGIS Web Map







# SYSTEM PROFILE

PROPOSED CLOSPLINT SEPTIC SYSTEM BLACK MOUNTAIN UTILITY DISTRICT HARLAN COUNTY KENTUCKY

NOT TO SCALE



770 Wilkinson Blvd. FRANKFORT, KENTUCKY 40601 (502) 695-4357

| PROJECT_BMUI | - Septic Syst | len No. 2020160 |
|--------------|---------------|-----------------|
| SUBJECT      |               |                 |
| 4,000 Gallon | Septic Tank - | Z Compartments  |
| CALC. BY KOT | DATE          | CHECKED         |





770 Wilkinson Blvd. FRANKFORT, KENTUCKY 40601 (502) 695-4357

PROJECT BMUD SEPTIC SYSTEM NO. 2020160

4,000 GALLON SEPTIC TANK - 2 COMPARTMENTS

CALC. BY KDT CHECKED

SCALE N.T.S, SHEET





770 Wilkinson Blvd. FRANKFORT, KENTUCKY 40601 (502) 695-4357

| PROJECT  | BMUD    | - Septi | c Syste | M NO. 2020166 |
|----------|-----