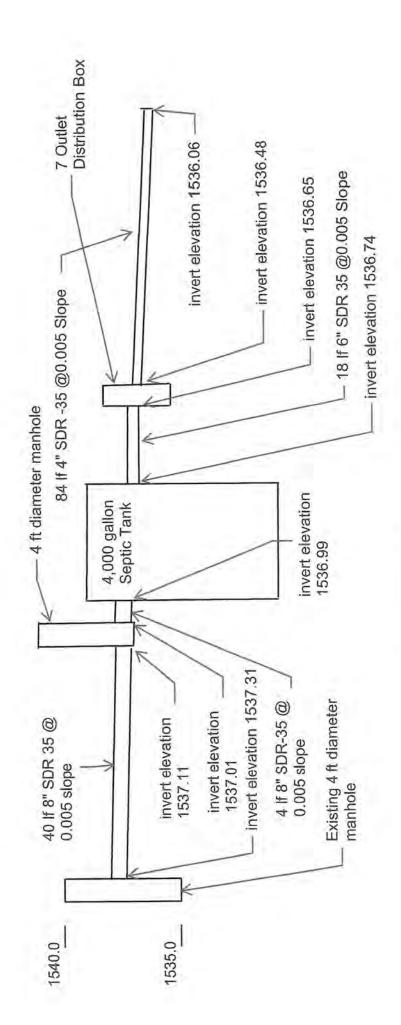

ill have to be completed in phases as outlined below:

#### Phase 1

- a) Boring line under new line under KY Highway 38.
- b) Installation of main collection line from existing collection system to the new Septic tank including coring into the existing manhole.
- c) Installation of the septic tank.
- d) Installation of the distribution box and four lower laterals with associated piping.
- e) Modification of the existing manhole to direct flow to the septic tank.
- f) During this phase, BMUD will continue to operate the existing WWTP.

#### Phase 2

- a) Cleaning and removal of the existing WWTP including the lift station.
- b) Removal of the existing electrical service on the site.

#### Phase 3

a) Installation of the upper three laterals with associated piping.



# ArcGIS Web Map







# SYSTEM PROFILE

PROPOSED CLOSPLINT SEPTIC SYSTEM BLACK MOUNTAIN UTILITY DISTRICT HARLAN COUNTY KENTUCKY

NOT TO SCALE



770 Wilkinson Blvd. FRANKFORT, KENTUCKY 40601 (502) 695-4357

| PROJECT_BMUI | - Septic Syst | len No. 2020160 |
|--------------|---------------|-----------------|
| SUBJECT      |               |                 |
| 4,000 Gallon | Septic Tank - | Z Compartments  |
| CALC. BY KOT | DATE          | CHECKED         |





770 Wilkinson Blvd. FRANKFORT, KENTUCKY 40601 (502) 695-4357

PROJECT BMUD SEPTIC SYSTEM NO. 2020160

4,000 GALLON SEPTIC TANK - 2 COMPARTMENTS

CALC. BY KDT CHECKED

SCALE N.T.S, SHEET





770 Wilkinson Blvd. FRANKFORT, KENTUCKY 40601 (502) 695-4357

| PROJECT  | BMUD    | - Septi | c Syste | M NO. 2020166 |
|----------|---------|---------|---------