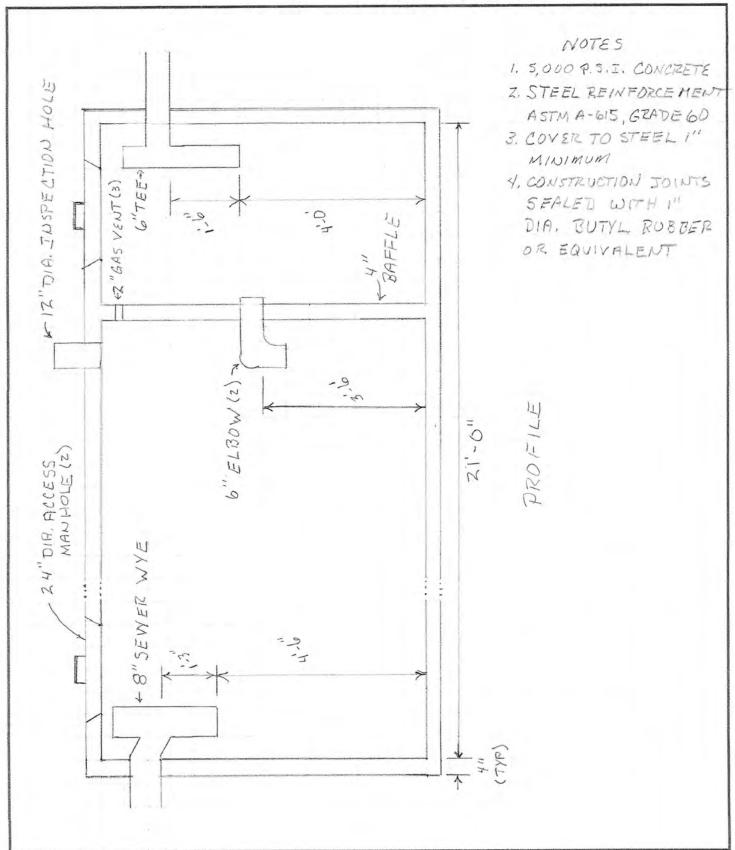

Grant said the water loss for Wallins was up 28% because they had three leaks, Closplint had a vacant meter that burst and water was pouring out of it full force. Coxton had two-line breaks, Sukey ridge had two leaks but water loss came down. He said the PVC needs to be changed 294 psi before got it down some. Kenvir is good. Rosspoint is coming down, Colidron is good, Putney came down 22% and Ages came down.

Shawn said the State keeps breaking water lines and we are members of 811 now. We need to send them a bill where they hit the water lines. We need to estimate damage of what it cost for the men, parts and equipment. We lost 62,000 gallons yesterday on Carr Glass Road. He said that happens a lot. He said they must call 811 before digging or we can send them a bill.