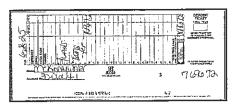

| <b>Date</b><br>06/0 <b>2</b> /25 | <b>Type</b><br>Deposit       | Amount Date<br>7,696.721 | Туре     | Amount Date | Туре | Amount                 |
|----------------------------------|------------------------------|--------------------------|----------|-------------|------|------------------------|
| <b>Date</b><br>06/30/25          |                              | scription<br>EREST PAID  |          |             |      | Amount<br>0.64         |
| ELEC                             | TRONIC DE                    | EBITS                    |          |             |      |                        |
|                                  |                              |                          |          |             |      |                        |
| <b>Date</b><br>06/27/25          | Description<br>CAPITAL ON    | NE ONLINE PMT            |          |             |      | <b>Amount</b><br>57.28 |
| 06/27/25                         | CAPITÀL ON                   |                          |          |             |      |                        |
| 06/27/25<br>DAILY                | CAPITÀL ON<br><b>BALANCE</b> | NE ONLINE PMT            | 3,875.89 |             |      |                        |

## IMAGE STATEMENT

AMT: 7,696.72 SEQ: 22700380 CK: DT: 06/02/25 ST: Deposit

· \_.

逫

| Utility Name:       MCKINNEY WATER DISTRICT         Selected Financial Information and Better / Worse (B / (W)) Performance         Year Ended December 31, _20       25.00 |                    |           |             |           |                                 |                                        |
|-----------------------------------------------------------------------------------------------------------------------------------------------------------------------------|--------------------|-----------|-------------|-----------|---------------------------------|----------------------------------------|
| А                                                                                                                                                                           | В                  | С         | D           | Е         | F<br>D - C                      | G<br>E - D                             |
| Month                                                                                                                                                                       | Record as<br>Sales | Billings  | Collections | Deposits  | Collections B /<br>(W) Billings | Deposits B /<br>(W) Collections<br>(1) |
| January                                                                                                                                                                     |                    | 7,776.00  | 7,703.71    | 7,703.71  | (72.29)                         | 0.00                                   |
| February                                                                                                                                                                    |                    | 7,743.60  | 7,671.58    | 7,671.58  | (72.02)                         | 0.00                                   |
| March                                                                                                                                                                       |                    | 7,754.75  | 7,577.29    | 7,577.29  | (177.46)                        | 0.00                                   |
| April                                                                                                                                                                       |                    | 7,731.45  | 7,577.29    | 7,577.29  | (154.16)                        | 0.00                                   |
| May                                                                                                                                                                         |                    | 7,678.80  | 7,069.77    | 7,069.77  | (609.03)                        | 0.00                                   |
| June                                                                                                                                                                        |                    | 7,711.20  | 7,704.74    | 7,704.74  | (6.46)                          | 0.00                                   |
| July                                                                                                                                                                        |                    |           |             |           | 0.00                            | 0.00                                   |
| August                                                                                                                                                                      |                    |           |             |           | 0.00                            | 0.00                                   |
| September                                                                                                                                                                   |                    |           |             |           | 0.00                            | 0.00                                   |
| October                                                                                                                                                                     |                    |           |             |           | 0.00                            | 0.00                                   |
| November                                                                                                                                                                    |                    |           |             |           | 0.00                            | 0.00                                   |
| December                                                                                                                                                                    |                    |           |             |           | 0.00                            | 0.00                                   |
| Total                                                                                                                                                                       | 0.00               | 46,395.80 | 45,304.38   | 45,304.38 | (1,091.42)                      | 0.00                                   |