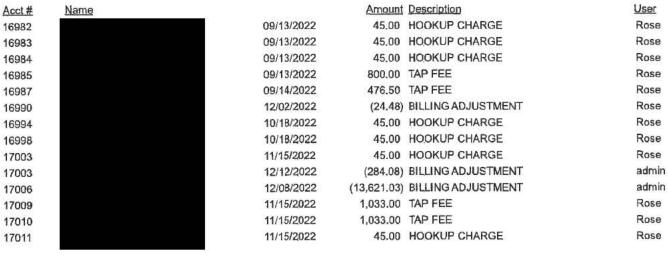

| 07/18/2022 | 45.00         | HOOKUP CHARGE      | Rose  |
| 16966 |             | 07/19/2022 | 45.00         | HOOKUP CHARGE      | Rose  |
| 16969 |             | 08/16/2022 | 45.00         | HOOKUP CHARGE      | Rose  |
| 16970 |             | 08/16/2022 | 45.00         | HOOKUP CHARGE      | Rose  |
| 16973 |             | 09/13/2022 | 1,033.00      | TAP FEE            | Rose  |
| 16974 |             | 09/13/2022 | 45.00         | HOOKUP CHARGE      | Rose  |
| 16975 |             | 09/13/2022 | 45.00         | HOOKUP CHARGE      | Rose  |
| 16978 |             | 09/13/2022 | 45,00         | HOOKUP CHARGE      | Rose  |
| 16981 |             | 09/13/2022 | 45.00         | HOOKUP CHARGE      | Rose  |
|       |             |            |               |                    |       |



Report Totals: (163,028.15)

Acct # Name

Amount Description

User

#### **Summary**

#### Other Charge Analysis:

| Message            | Other Charges | Other Credits | Total       |
|--------------------|---------------|---------------|-------------|
|                    | 7,954.16      | -647.36       | 7,306.80    |
| BAD CHECK FEE      | 150.00        | 0.00          | 150.00      |
| BILLING ADJUSTMENT | 1,120.59      | -194,062.90   | -192,942.31 |
| HOOKUP CHARGE      | 1,260.00      | 0.00          | 1,260.00    |
| INSPECTION CHARGE  | 90.00         | 0.00          | 90.00       |
| METER REPAIR FEE   | 504.63        | 0.00          | 504.63      |
| OVERPAYMENT REFUND | 0.00          | -396.87       | -396.87     |
| RECONNECT FEE      | 10,170.00     | 0.00          | 10,170.