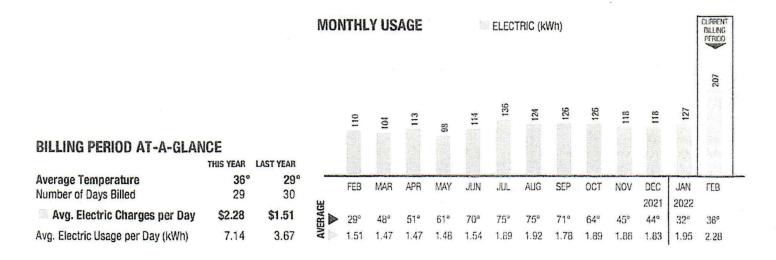

**BILLING PERIOD AT-A-GLANCE** 

Avg. Electric Charges per Day

Avg. Electric Usage per Day (kWh)

**Average Temperature** Number of Days Billed

AMOUNT DUE

DUE DATE

Online or phone payments made before 7 pm ET will be posted same day

Next read will occur 2/23/22 - 2/25/22 (Meter Read Portion 17)

|                  |                  | MONTHLY USAGE |      |      | ELECTRIC (kWh) |      |      |      |      |      |      |      | CUPPENT<br>BILLING<br>PERIOD |             |             |
|------------------|------------------|---------------|------|------|----------------|------|------|------|------|------|------|------|------------------------------|-------------|-------------|
| NCE<br>This year | LAST YEAR        |               | 611  | 110  | 104            | 113  | 88   | 114  | 136  | 12%  | 126  | 126  | 118                          | 118         | 127         |
| <b>32°</b><br>29 | <b>34°</b><br>33 |               | JAN  | FEB  | MAR            | APR  | MAY  | JUN  | JUL  | AUG  | SEP  | OCT  | NOV                          | DEC<br>2021 | JAN<br>2022 |
| \$1.95           | \$1.54           | AVERAGE V     | 34°  | 29°  | 48°            | 51°  | 61°  | 70°  | 75°  | 75°  | 71°  | 64°  | 45°                          | 440         | 32°         |
| 4.38             | 3.61             | <b>S</b>      | 1.54 | 1.51 | 1.47           | 1.47 | 1.48 | 1.54 | 1.89 | 1.92 | 1.78 | 1.89 | 1.88                         | 1.83        | 1.95        |