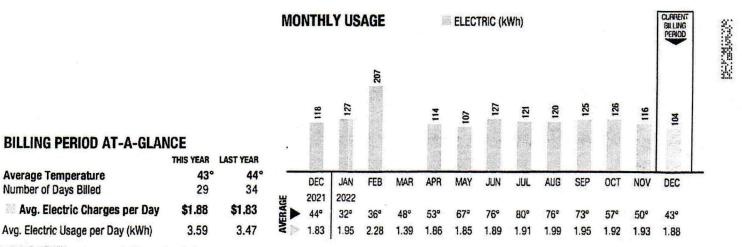

Paris, KY 40361

M-F, 9am-5pm ET

Next read will occur 10/24/22 - 10/26/22 (Meter Read Portion 17)

|                                                                              |             | MO      | NTHI                                                                                                                                                                                                                                                                                                                                                                                                                                                                                                                                                                                                                                                                                                                                                                                                                                                                                                                                                                                                                                                                                                                                                                                                                                                                                                                                                                                                                                                                                                                                                                                                                                                                                                                                                                                                                                                                                                                                                                                                                                                                                                                           | LY US       | AGE         |                     | 8.3                 | ELEC        | TRIC (k | Wh)         |             |     |             | - 3 | CURRENT<br>BILLING<br>PERIOD |
|------------------------------------------------------------------------------|-------------|---------|--------------------------------------------------------------------------------------------------------------------------------------------------------------------------------------------------------------------------------------------------------------------------------------------------------------------------------------------------------------------------------------------------------------------------------------------------------------------------------------------------------------------------------------------------------------------------------------------------------------------------------------------------------------------------------------------------------------------------------------------------------------------------------------------------------------------------------------------------------------------------------------------------------------------------------------------------------------------------------------------------------------------------------------------------------------------------------------------------------------------------------------------------------------------------------------------------------------------------------------------------------------------------------------------------------------------------------------------------------------------------------------------------------------------------------------------------------------------------------------------------------------------------------------------------------------------------------------------------------------------------------------------------------------------------------------------------------------------------------------------------------------------------------------------------------------------------------------------------------------------------------------------------------------------------------------------------------------------------------------------------------------------------------------------------------------------------------------------------------------------------------|-------------|-------------|---------------------|---------------------|-------------|---------|-------------|-------------|-----|-------------|-----|------------------------------|
| BILLING PERIOD AT-A-GLANCE                                                   | R LAST YEAR |         | increase and the second | 125         | 4.18        | 118                 | manufacture 127     | 207         |         |             | 167         | 127 | 121         | 120 | 125                          |
| Average Temperature 73 Number of Days Billed 30                              | 3° 71°      |         | SEP                                                                                                                                                                                                                                                                                                                                                                                                                                                                                                                                                                                                                                                                                                                                                                                                                                                                                                                                                                                                                                                                                                                                                                                                                                                                                                                                                                                                                                                                                                                                                                                                                                                                                                                                                                                                                                                                                                                                                                                                                                                                                                                            | 001         | NOV         | DEC                 | JAN                 | ГЕВ         | MAR     | APR         | MAY         | JUN | JUL         | AUG | SEP                          |
| Avg. Electric Charges per Day \$1.95  Avg. Electric Usage per Day (kWh) 4.17 |             | AVERAGE | 71*<br>1.78                                                                                                                                                                                                                                                                                                                                                                                                                                                                                                                                                                                                                                                                                                                                                                                                                                                                                                                                                                                                                                                                                                                                                                                                                                                                                                                                                                                                                                                                                                                                                                                                                                                                                                                                                                                                                                                                                                                                                                                                                                                                                                                    | 64°<br>1.89 | 45°<br>1.88 | 2021<br>44°<br>1.83 | 2022<br>32°<br>1.95 | 36°<br>2.28 | 48°     | 53°<br>1.86 | 67°<br>1.85 | 76° | 80°<br>1.91 | 76° | 73°<br>1.95                  |