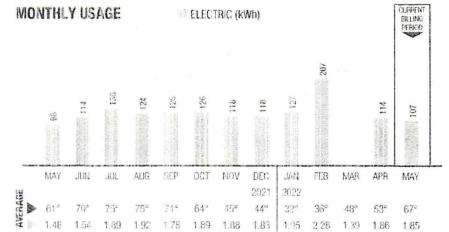

CURPENT ESLLING PERIOD MONTHLY USAGE ELECTRIC (kWh) 267 118 \*\* APR MAY JUN JUL AUG SEP OCT NOV DEC JAN FEB MAR 2021 2022 619 70° 75 440 320 750 710 640 450 36° 48° 53° 1.48 1.54 1.89 1.92 1.78 1.89 1.88 1.83 1.95 2.28 1.39 1.86

**BILLING PERIOD AT-A-GLANCE** 

|                                   | THIS YEAR | LAST YEAR |
|-----------------------------------|-----------|-----------|
| Average Temperature               | 53°       | 51°       |
| Number of Days Billed             | 31        | 32        |
| Avg. Electric Charges per Day     | \$1.86    | \$1.47    |
| Avg. Electric Usage per Day (kWh) | 3.68      | 3.53      |