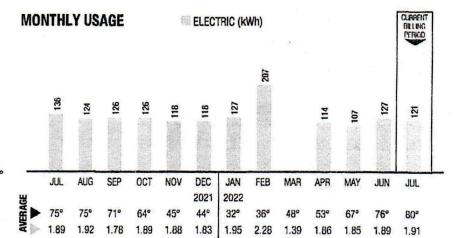

#### MONTHLY USAGE ELECTRIC (kWh) DALLARG PERIOD 207 MAR APR MAY .11 AUG SEP NOV DEC JAN FEB OCT MAR 2021 2022 48° 519 610 70° 750 750 64" 450 440 32 36° $48^{o}$ 1.89 1.83 1.95 1 48 1.92 1.89 1.118 1.39