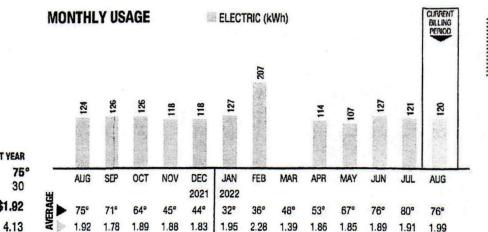

Paris, KY 40361

M-F, 9am-5pm ET

Next read will occur 10/24/22 - 10/26/22 (Meter Read Portion 17)

|                                                                              |             | MO      | NTHI                                                                                                                                                                                                                                                                                                                                                                                                                                                                                                                                                                                                                                                                                                                                                                                                                                                                                                                                                                                                                                                                                                                                                                                                                                                                                                                                                                                                                                                                                                                                                                                                                                                                                                                                                                                                                                                                                                                                                                                                                                                                                                                           | LY US       | AGE         |                     | 8.3                 | ELEC        | TRIC (k | Wh)         |             |     |             | - 3 | CURRENT<br>BILLING<br>PERIOD |
|------------------------------------------------------------------------------|-------------|---------|--------------------------------------------------------------------------------------------------------------------------------------------------------------------------------------------------------------------------------------------------------------------------------------------------------------------------------------------------------------------------------------------------------------------------------------------------------------------------------------------------------------------------------------------------------------------------------------------------------------------------------------------------------------------------------------------------------------------------------------------------------------------------------------------------------------------------------------------------------------------------------------------------------------------------------------------------------------------------------------------------------------------------------------------------------------------------------------------------------------------------------------------------------------------------------------------------------------------------------------------------------------------------------------------------------------------------------------------------------------------------------------------------------------------------------------------------------------------------------------------------------------------------------------------------------------------------------------------------------------------------------------------------------------------------------------------------------------------------------------------------------------------------------------------------------------------------------------------------------------------------------------------------------------------------------------------------------------------------------------------------------------------------------------------------------------------------------------------------------------------------------|-------------|-------------|---------------------|---------------------|-------------|---------|-------------|-------------|-----|-------------|-----|------------------------------|
| BILLING PERIOD AT-A-GLANCE                                                   | R LAST YEAR |         | increase and the second | 125         | 4.18        | 118                 | manufacture 127     | 207         |         |             | 167         | 127 | 121         | 120 | 125                          |
| Average Temperature 73 Number of Days Billed 30                              | 3° 71°      |         | SEP                                                                                                                                                                                                                                                                                                                                                                                                                                                                                                                                                                                                                                                                                                                                                                                                                                                                                                                                                                                                                                                                                                                                                                                                                                                                                                                                                                                                                                                                                                                                                                                                                                                                                                                                                                                                                                                                                                                                                                                                                                                                                                                            | 001         | NOV         | DEC                 | JAN                 | ГЕВ         | MAR     | APR         | MAY         | JUN | JUL         | AUG | SEP                          |
| Avg. Electric Charges per Day \$1.95  Avg. Electric Usage per Day (kWh) 4.17 |             | AVERAGE | 71*<br>1.78                                                                                                                                                                                                                                                                                                                                                                                                                                                                                                                                                                                                                                                                                                                                                                                                                                                                                                                                                                                                                                                                                                                                                                                                                                                                                                                                                                                                                                                                                                                                                                                                                                                                                                                                                                                                                                                                                                                                                                                                                                                                                                                    | 64°<br>1.89 | 45°<br>1.88 | 2021<br>44°<br>1.83 | 2022<br>32°<br>1.95 | 36°<br>2.28 | 48°     | 53°<br>1.86 | 67°<br>1.85 | 76° | 80°<br>1.91 | 76° | 73°<br>1.95                  |