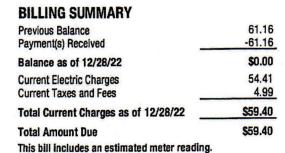

# AMOUNT DUE \$59,40

App, online or phone payments made before 7 pm ET will be posted same day

Account Name:

HARRISON CO WATER ASSOC

4507 Us Highway 27 S

Service Address:

CYNTHIANA KY

**Payment Options** 

## **CURRENT CHARGES**

| FELECTRIC :                   | Rate: General Service Single Phase |         |
|-------------------------------|------------------------------------|---------|
| Basic Service Charge (\$      | 1.35 x 29 Days)                    | 39.15   |
| Energy Charge (\$0.1186       | 9 x 104 kWh)                       | 12.34   |
| Electric DSM (S0.00062        | x 104 kWh)                         | 0.06    |
| Fuel Adjustment (\$0.008      | 308 x 104 kWh)                     | 0.84    |
| <b>Environmental Surcharg</b> | e (4.12% x (\$51.55 - \$2.49))     | 2.02    |
| <b>Total Charges</b>          | _                                  | \$54.41 |

| Taxes & Fees                                   |        |
|------------------------------------------------|--------|
| Rate Increase For School Tax (3.00% x \$54.41) | 1.63   |
| Sales Tax (6.00% x \$56.04)                    | 3.36   |
| Total Taxes and Fees                           | \$4.99 |