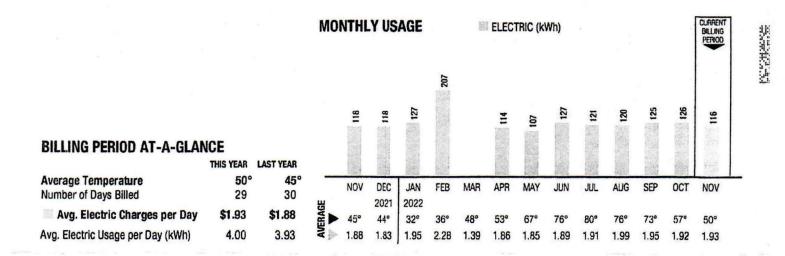

Walk-in Center:

M-F, 8am-6pm ET 1445 S. Main Street

Paris, KY 40361

M-F, 9am-5pm ET

Next read will occur 11/22/22 - 11/28/22 (Meter Read Portion 17)

| INIS TEAN | LAST TEAR           |
|-----------|---------------------|
| 57°       | 64°                 |
| 32        | 31                  |
| \$1.92    | \$1.89              |
| 3.94      | 4.06                |
|           | 32<br><b>\$1.92</b> |