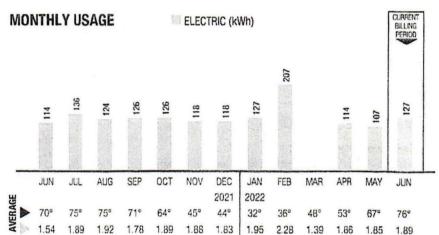

Next read will occur 2/23/22 - 2/25/22 (Meter Read Portion 17)

|                  |                  | MONTHLY USAGE |      |      | ELECTRIC (kWh) |      |      |      |      |      |      |      | CUPPENT<br>BILLING<br>PERIOD |             |             |
|------------------|------------------|---------------|------|------|----------------|------|------|------|------|------|------|------|------------------------------|-------------|-------------|
| NCE<br>This year | LAST YEAR        |               | 611  | 110  | 104            | 113  | 88   | 114  | 136  | 12%  | 126  | 126  | 118                          | 118         | 127         |
| <b>32°</b><br>29 | <b>34°</b><br>33 |               | JAN  | FEB  | MAR            | APR  | MAY  | JUN  | JUL  | AUG  | SEP  | OCT  | NOV                          | DEC<br>2021 | JAN<br>2022 |
| \$1.95           | \$1.54           | AVERAGE V     | 34°  | 29°  | 48°            | 51°  | 61°  | 70°  | 75°  | 75°  | 71°  | 64°  | 45°                          | 440         | 32°         |
| 4.38             | 3.61             | <b>S</b>      | 1.54 | 1.51 | 1.47           | 1.47 | 1.48 | 1.54 | 1.89 | 1.92 | 1.78 | 1.89 | 1.88                         | 1.83        | 1.95        |