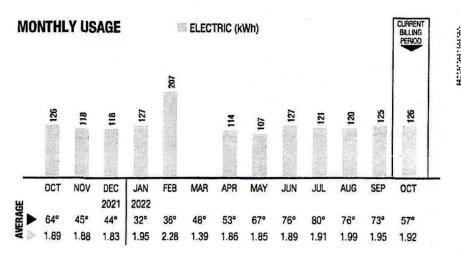

Paris, KY 40361

M-F, 9am-5pm ET

Next read will occur 10/24/22 - 10/26/22 (Meter Read Portion 17)

|                                                                              |             | MO      | NTHI                                                                                                                                                                                                                                                                                                                                                                                                                                                                                                                                                                                                                                                                                                                                                                                                                                                                                                                                                                                                                                                                                                                                                                                                                                                                                                                                                                                                                                                                                                                                                                                                                                                                                                                                                                                                                                                                                                                                                                                                                                                                                                                           | LY US       | AGE         |                     | 8.3                 | ELEC        | TRIC (k | Wh)         |             |     |             | - 3 | CURRENT<br>BILLING<br>PERIOD |
|------------------------------------------------------------------------------|-------------|---------|--------------------------------------------------------------------------------------------------------------------------------------------------------------------------------------------------------------------------------------------------------------------------------------------------------------------------------------------------------------------------------------------------------------------------------------------------------------------------------------------------------------------------------------------------------------------------------------------------------------------------------------------------------------------------------------------------------------------------------------------------------------------------------------------------------------------------------------------------------------------------------------------------------------------------------------------------------------------------------------------------------------------------------------------------------------------------------------------------------------------------------------------------------------------------------------------------------------------------------------------------------------------------------------------------------------------------------------------------------------------------------------------------------------------------------------------------------------------------------------------------------------------------------------------------------------------------------------------------------------------------------------------------------------------------------------------------------------------------------------------------------------------------------------------------------------------------------------------------------------------------------------------------------------------------------------------------------------------------------------------------------------------------------------------------------------------------------------------------------------------------------|-------------|-------------|---------------------|---------------------|-------------|---------|-------------|-------------|-----|-------------|-----|------------------------------|
| BILLING PERIOD AT-A-GLANCE                                                   | R LAST YEAR |         | increase and the second | 125         | 4.18        | 118                 | manufacture 127     | 207         |         |             | 167         | 127 | 121         | 120 | 125                          |
| Average Temperature 73 Number of Days Billed 30                              | 3° 71°      |         | SEP                                                                                                                                                                                                                                                                                                                                                                                                                                                                                                                                                                                                                                                                                                                                                                                                                                                                                                                                                                                                                                                                                                                                                                                                                                                                                                                                                                                                                                                                                                                                                                                                                                                                                                                                                                                                                                                                                                                                                                                                                                                                                                                            | 001         | NOV         | DEC                 | JAN                 | ГЕВ         | MAR     | APR         | MAY         | JUN | JUL         | AUG | SEP                          |
| Avg. Electric Charges per Day \$1.95  Avg. Electric Usage per Day (kWh) 4.17 |             | AVERAGE | 71*<br>1.78                                                                                                                                                                                                                                                                                                                                                                                                                                                                                                                                                                                                                                                                                                                                                                                                                                                                                                                                                                                                                                                                                                                                                                                                                                                                                                                                                                                                                                                                                                                                                                                                                                                                                                                                                                                                                                                                                                                                                                                                                                                                                                                    | 64°<br>1.89 | 45°<br>1.88 | 2021<br>44°<br>1.83 | 2022<br>32°<br>1.95 | 36°<br>2.28 | 48°     | 53°<br>1.86 | 67°<br>1.85 | 76° | 80°<br>1.91 | 76° | 73°<br>1.95                  |