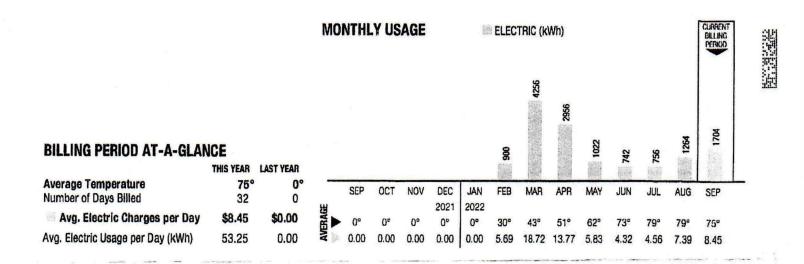

# **CURRENT USAGE**

| # ELECTRIC                          |                 |
|-------------------------------------|-----------------|
| Meter Reading Information           | Meter # 2060511 |
| Verified (V) kWh Reading on 5/13/22 | 9134            |
| Actual (R) kWh Reading on: 4/14/22  | 8112            |
| Current kWh Usage                   | 1022            |
| Meter Multiplier                    |                 |
| Metered kWh Usage                   | 1022            |

# **CURRENT CHARGES**

| 4 ELECTRIC             | Rate: General Service Sin           | gle Phase | int. |
|------------------------|-------------------------------------|-----------|------|
| Basic Service Charge   | (\$1.35 x 29 Days)                  | 39.15     |      |
| Energy Charge (\$0.11  | 869 x 1,022 kWh)                    | 121.30    |      |
| Electric DSM (\$0.000  | 55 x 1,022 kWh)                     | 0.56      |      |
| Fuel Adjustment (\$0.6 | 00352 x 1,022 kWh)                  | 3.60      |      |
| Economic Relief Surc   | redit (S-0.00068 x 1.022 kWh)       | -0.69     |      |
| Environmental Surcha   | arge (3.75% x (\$160.32 - \$24.48)) | 5.09      |      |
| <b>Total Charges</b>   |                                     | \$169.01  |      |