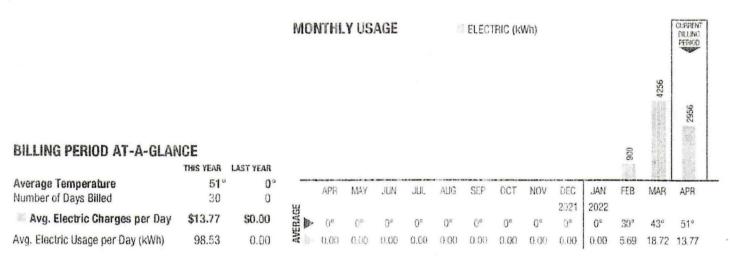

# CURRENT USAGE

| Meter Reading Information                                                                                           | Meter # 2060511          |
|---------------------------------------------------------------------------------------------------------------------|--------------------------|
| Verified (V) kWh Reading on 3/15/22<br>Verified (V) kWh Reading on 2/12/22<br>Current kWh Usage<br>Meter Multiplier | 5156<br>900<br>4256<br>1 |
| Metered kWh Usage                                                                                                   | 4256                     |