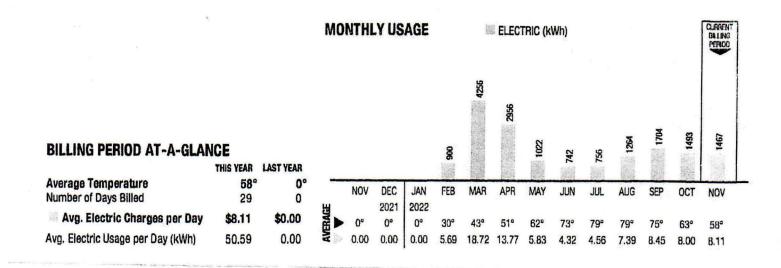

# CURRENT USAGE

The second on the second second

| F ELECTRIC                         | 引导用中心的行         |  |
|------------------------------------|-----------------|--|
| Meter Reading Information          | Meter # 2060511 |  |
| Actual (R) kWh Reading on 11/11/22 | 16560           |  |
| Actual (R) kWh Reading on 10/13/22 | 15093           |  |
| Current kWh Usage                  | 1467            |  |
| Meter Multiplier                   | 1               |  |
| Metered kWh Usage                  | 1467            |  |
|                                    |                 |  |