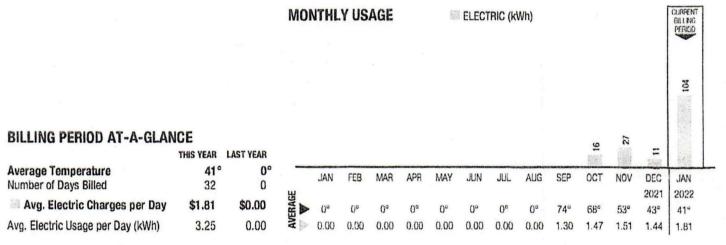

# **CURRENT USAGE**

5356

Page 2

| + ELECTRIC                           |                 |
|--------------------------------------|-----------------|
| Meter Reading Information            | Meter # L290777 |
| Verified (V) kWh Reading on 1/14/22  | 158             |
| Verified (V) kWh Reading on 12/13/21 | 54              |
| Current kWh Usage                    | 104             |
| Meter Multiplier                     | 1               |
| Metered kWh Usage                    | 104             |

Next read will occur 3/14/22 - 3/16/22 (Meter Read Portion 09)

|                                              |                  |                | MOI     | MONTHLY USAGE |      |      |      |      | ELECTRIC (kWh) |      |      |      |      |          |             | CLARAENT<br>BLLING<br>PERIOD | G |  |
|----------------------------------------------|------------------|----------------|---------|---------------|------|------|------|------|----------------|------|------|------|------|----------|-------------|------------------------------|---|--|
|                                              |                  |                | ;4:     |               |      |      |      |      |                |      |      |      |      |          |             | 006                          |   |  |
| BILLING PERIOD AT-A-GLAI                     |                  |                |         |               |      |      |      |      |                |      |      |      |      |          |             |                              |   |  |
|                                              | THIS YEAR        | LAST YEAR      |         |               |      |      |      |      |                |      |      |      |      |          |             | 1.124                        |   |  |
| Average Temperature<br>Number of Days Billed | <b>30°</b><br>26 | <b>0°</b><br>0 |         | FEB           | MAR  | APR  | MAY  | JUN  | JUL            | AUG  | SEP  | OCT  | NOV  | DEC 2021 | JAN<br>2022 | FEB                          | 1 |  |
| Avg. Electric Charges per Day                | \$5.69           | \$0.00         | AVERAGE | 0°            | 0°   | 0°   | 0°   | 0°   | 0°             | 0°   | 0°   | 0°   | 0°   | 0°       | 0°          | 30°                          |   |  |
| Avg. Electric Usage per Day (kWh)            | 34.62            | 0.00           | AVE     | 0.00          | 0.00 | 0.00 | 0.00 | 0.00 | 0.00           | 0.00 | 0.00 | 0.00 | 0.00 | 0.00     | 0.00        | 5.69                         |   |  |