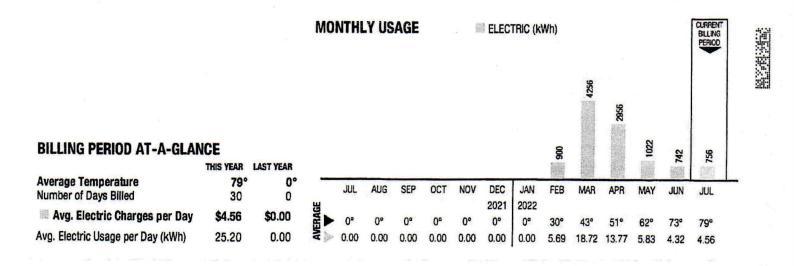

# CURRENT USAGE

| Meter Reading Information                                                                                           | Meter # 2060511          |
|---------------------------------------------------------------------------------------------------------------------|--------------------------|
| Verified (V) kWh Reading on 3/15/22<br>Verified (V) kWh Reading on 2/12/22<br>Current kWh Usage<br>Meter Multiplier | 5156<br>900<br>4256<br>1 |
| Metered kWh Usage                                                                                                   | 4256                     |

# **CURRENT CHARGES**

| # ELECTRIC                                                                                                    | Rate: General Service Single Phase                         |                                   |
|---------------------------------------------------------------------------------------------------------------|------------------------------------------------------------|-----------------------------------|
| Basic Service Charge (S1,<br>Energy Charge (S0.11869)<br>Electric DSM (S0.00066 ><br>Fuel Adjustment (S0.004) | ) x 4,256 kWh)<br>( 4,256 kWh)                             | 41.85<br>505.14<br>2.81<br>18.77  |
| Economic Rollef Surcredi                                                                                      | t (S-0.00068 x 4,256 kWh)<br>(3.27% x (S546.91 - S101.93)) | -2.89<br>14.55<br><b>\$580.23</b> |