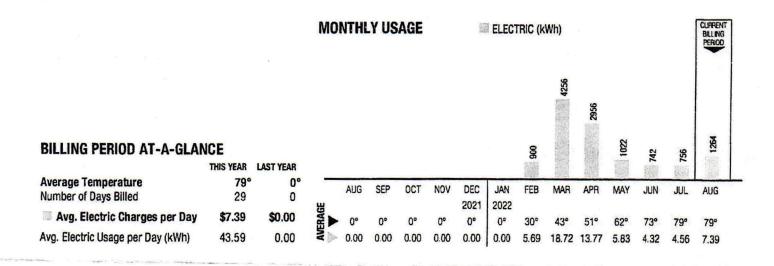

# **CURRENT USAGE**

| NON TON | V ELECTRIC                          | 的利用的服務計畫        |
|---------|-------------------------------------|-----------------|
|         | Meter Reading Information           | Meter # 2060511 |
|         | Actual (R) kWh Reading on 4/14/22   | 8112            |
|         | Verified (V) kWh Reading on 3/15/22 | 5156            |
|         | Current kWh Usage                   | 2956            |
|         | Meter Multiplier                    | 1               |
|         | Metered kWh Usage                   | 2956            |

# **CURRENT CHARGES**

| # ELECTRIC Rate: (                   | General Service Single Phase |  |
|--------------------------------------|------------------------------|--|
| Basic Service Charge (\$1.35 x 30 Da | ys) 40.50                    |  |
| Energy Charge (\$0.11869 x 2,956 k)  | Vh) 350.85                   |  |
| Electric DSM (\$0.00066 x 1,535 kWh  | 1.01                         |  |
| Electric DSM (\$0.00055 x 1,421 kWh  | 0.78                         |  |
| Fuel Adjustment (\$0.00379 x 2.956   | (Wh) 11.20                   |  |
| Economic Relief Surcredit (S-0.0006  | 8 x 2,956 kWh) -2.01         |  |
| Environmental Surcharge (3.35% x (   | \$391.13 - \$70.80)) 10.73   |  |
| Total Charges                        | \$413.06                     |  |