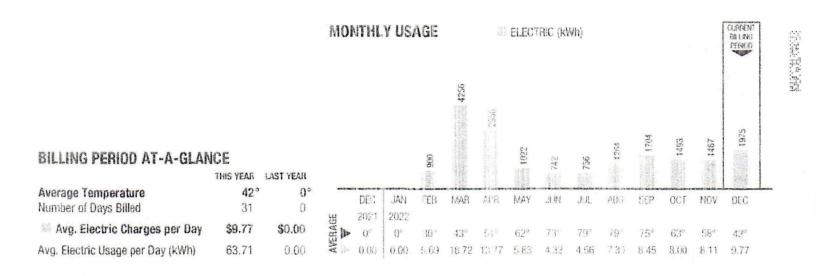

# **BILLING SUMMARY**

| Previous Balance<br>Payment(s) Received            | 256.92<br>-256.92 |
|----------------------------------------------------|-------------------|
| Balance as of 12/13/22                             | \$0.00            |
| Current Electric Charges<br>Current Taxes and Fees | 302.92<br>27.81   |
| Total Current Charges as of 12/13/22               | \$330.73          |
| Total Amount Due                                   | \$330.73          |