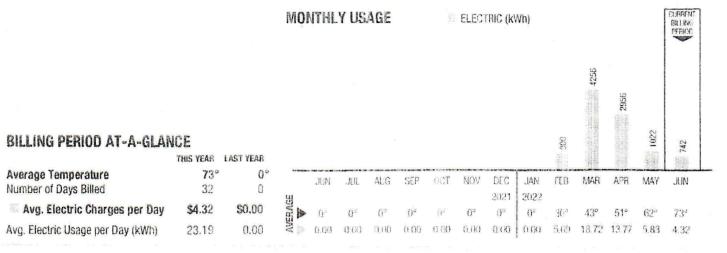

Next read will occur 3/14/22 - 3/16/22 (Meter Read Portion 09)

|                                              |                  |                | MOI     | MONTHLY USAGE |      |      |      |      | ELECTRIC (kWh) |      |      |      |      |          |             | CLARAENT<br>BLLING<br>PERIOD | G |  |
|----------------------------------------------|------------------|----------------|---------|---------------|------|------|------|------|----------------|------|------|------|------|----------|-------------|------------------------------|---|--|
|                                              |                  |                | ;4:     |               |      |      |      |      |                |      |      |      |      |          |             | 006                          |   |  |
| BILLING PERIOD AT-A-GLAI                     |                  |                |         |               |      |      |      |      |                |      |      |      |      |          |             |                              |   |  |
|                                              | THIS YEAR        | LAST YEAR      |         |               |      |      |      |      |                |      |      |      |      |          |             | 1.124                        |   |  |
| Average Temperature<br>Number of Days Billed | <b>30°</b><br>26 | <b>0°</b><br>0 |         | FEB           | MAR  | APR  | MAY  | JUN  | JUL            | AUG  | SEP  | OCT  | NOV  | DEC 2021 | JAN<br>2022 | FEB                          | 1 |  |
| Avg. Electric Charges per Day                | \$5.69           | \$0.00         | AVERAGE | 0°            | 0°   | 0°   | 0°   | 0°   | 0°             | 0°   | 0°   | 0°   | 0°   | 0°       | 0°          | 30°                          |   |  |
| Avg. Electric Usage per Day (kWh)            | 34.62            | 0.00           | AVE     | 0.00          | 0.00 | 0.00 | 0.00 | 0.00 | 0.00           | 0.00 | 0.00 | 0.00 | 0.00 | 0.00     | 0.00        | 5.69                         |   |  |