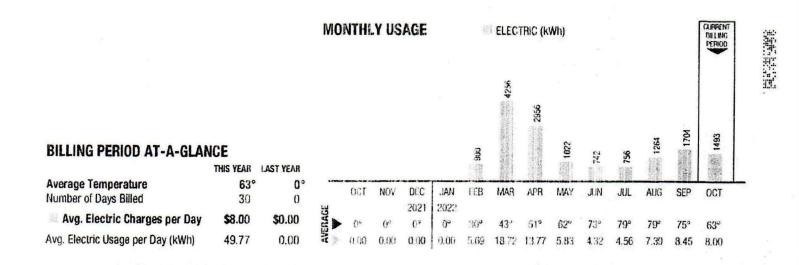

Next read will occur 3/14/22 - 3/16/22 (Meter Read Portion 09)

|                                              |                  |                | MOI     | MONTHLY USAGE |      |      |      |      | ELECTRIC (kWh) |      |      |      |      |          |             | CLARAENT<br>BLLING<br>PERIOD | G |  |
|----------------------------------------------|------------------|----------------|---------|---------------|------|------|------|------|----------------|------|------|------|------|----------|-------------|------------------------------|---|--|
|                                              |                  |                | ;4:     |               |      |      |      |      |                |      |      |      |      |          |             | 006                          |   |  |
| BILLING PERIOD AT-A-GLAI                     |                  |                |         |               |      |      |      |      |                |      |      |      |      |          |             |                              |   |  |
|                                              | THIS YEAR        | LAST YEAR      |         |               |      |      |      |      |                |      |      |      |      |          |             | 1.124                        |   |  |
| Average Temperature<br>Number of Days Billed | <b>30°</b><br>26 | <b>0°</b><br>0 |         | FEB           | MAR  | APR  | MAY  | JUN  | JUL            | AUG  | SEP  | OCT  | NOV  | DEC 2021 | JAN<br>2022 | FEB                          | 1 |  |
| Avg. Electric Charges per Day                | \$5.69           | \$0.00         | AVERAGE | 0°            | 0°   | 0°   | 0°   | 0°   | 0°             | 0°   | 0°   | 0°   | 0°   | 0°       | 0°          | 30°                          |   |  |
| Avg. Electric Usage per Day (kWh)            | 34.62            | 0.00           | AVE     | 0.00          | 0.00 | 0.00 | 0.00 | 0.00 | 0.00           | 0.00 | 0.00 | 0.00 | 0.00 | 0.00     | 0.00        | 5.69                         |   |  |