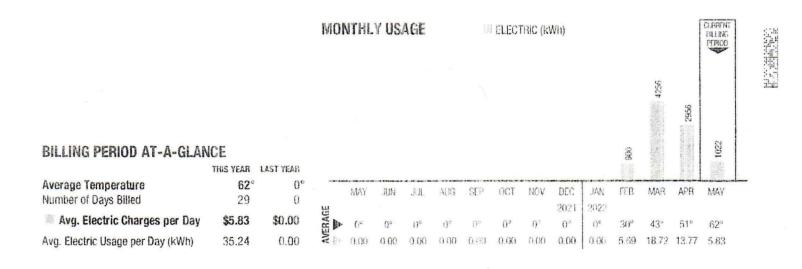

# **CURRENT USAGE**

| NON TON | V ELECTRIC                          | 的利用的服務計畫        |
|---------|-------------------------------------|-----------------|
|         | Meter Reading Information           | Meter # 2060511 |
|         | Actual (R) kWh Reading on 4/14/22   | 8112            |
|         | Verified (V) kWh Reading on 3/15/22 | 5156            |
|         | Current kWh Usage                   | 2956            |
|         | Meter Multiplier                    | 1               |
|         | Metered kWh Usage                   | 2956            |