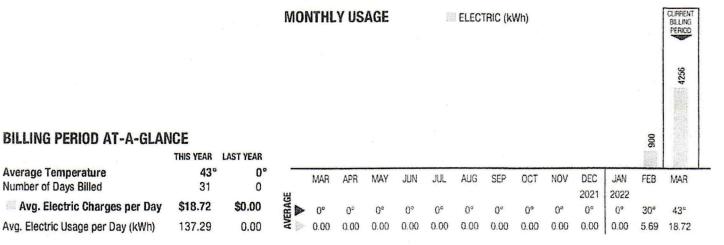

# CURRENT USAGE

| # ELECTRIC                          |                 |
|-------------------------------------|-----------------|
| Meter Reading Information           | Meter # 2060511 |
| Verified (V) kWh Reading on 2/12/22 | 900             |
| Actual (R) kWh Reading on 1/18/22   | 0               |
| Current kWh Usage                   | 900             |
| Meter Multiplier                    | 1               |
| Metered kWh Usage                   | 900             |