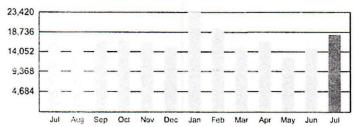

#### Billed Usage History (graph shown in 100 gallons)

1,816,400 gallons = usage for this period 1,746,600 gallons = usage for same period last year

2022 2023

Next Scheduled Read Date: on or about August 16, 2023

Account Type:

Sale for Resale

Average daily use for this period is: (32 days)

56,763

Year to Date Billed Usage: 12,069,900 gallons

Account Detail

Account No. 1012-220005514179 Service To: US 68 & RUDDERSMILL RD MILLERSBURG, KY 40348