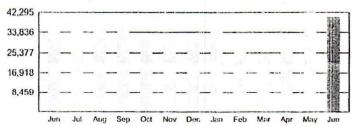

#### Billed Usage History (graph shown in 100 gallons)

4,052,000 gallons = usage for this period 3,396,900 gallons = usage for same period last year

2022 2023

Next Scheduled Read Date: on or about July 20, 2023 Account Type: Sale for Resale