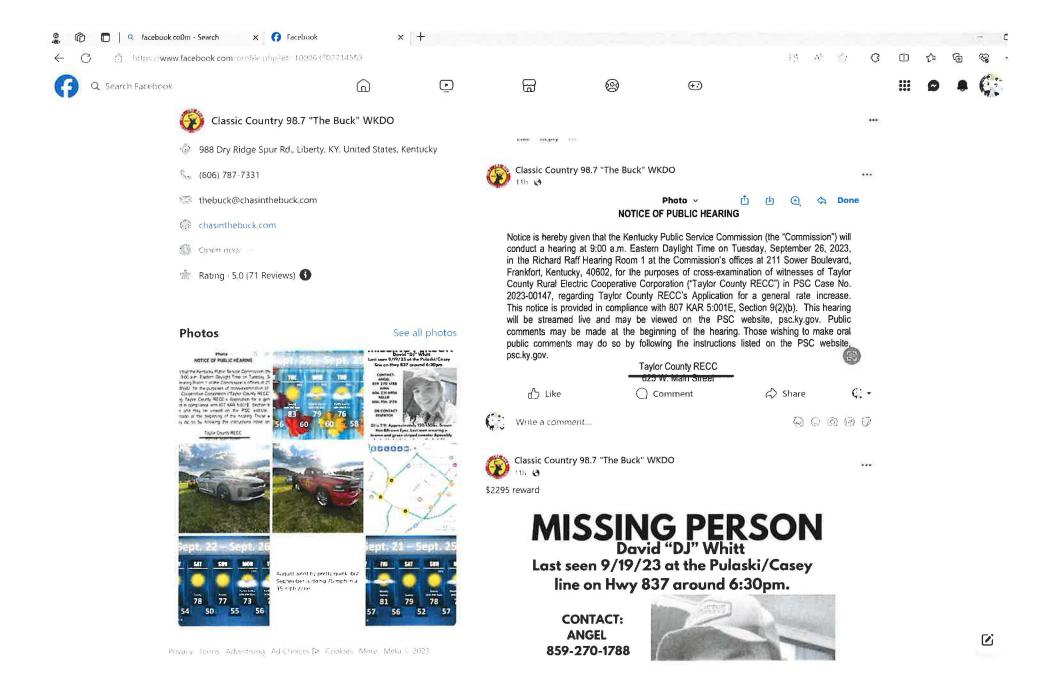

1. Counsel for Taylor County realized that it did not send Notice for Hearing to Taylor County for publishing and immediately notified Commission Staff and the Attorney General's office. The timeframe in which counsel would have drafted and followed up with Taylor County to make sure it was published, fell at the same time that counsel tested positive for COVID for the first time and was out of the office. Working with Taylor County, we were able to post it immediately on Taylor County's social media, Facebook and Instagram. Taylor County Staff contacted the local newspaper and three radio stations. One radio station located in Campbellsville, Kentucky, WVLC - 99.9 FM, also known as "*The Big Dawg*", announced notice of the hearing and posted on its Facebook page, on Sunday, September 24, 2023 and will continue to periodically announce the notice of hearing until the hearing date. Two other radio stations, *WHVE*, also known as "92.7 FM The Wave" located between Columbia and Russell Springs, Kentucky, and WKDO-98.7 FM, also known as "The Buck", located in Liberty, Kentucky, began announcing the hearing notice on September 25, 2023 and will continue to announce periodically until the hearing. The Wave posted the hearing notice on its Facebook page on September 24, 2023 and The Buck, posted the hearing notice on its Facebook page on September 25, 2023.

2. A copy of the screenshots from the Facebook pages of the three radio stations are attached to this Motion as Exhibit A.

3. Taylor County also posted the notice of hearing on its website on September 25, 2023 and a screenshot of this notice along with screenshots of Taylor County's Facebook and Instagram pages with the notice publication are being filed with the Motion as Exhibit B.