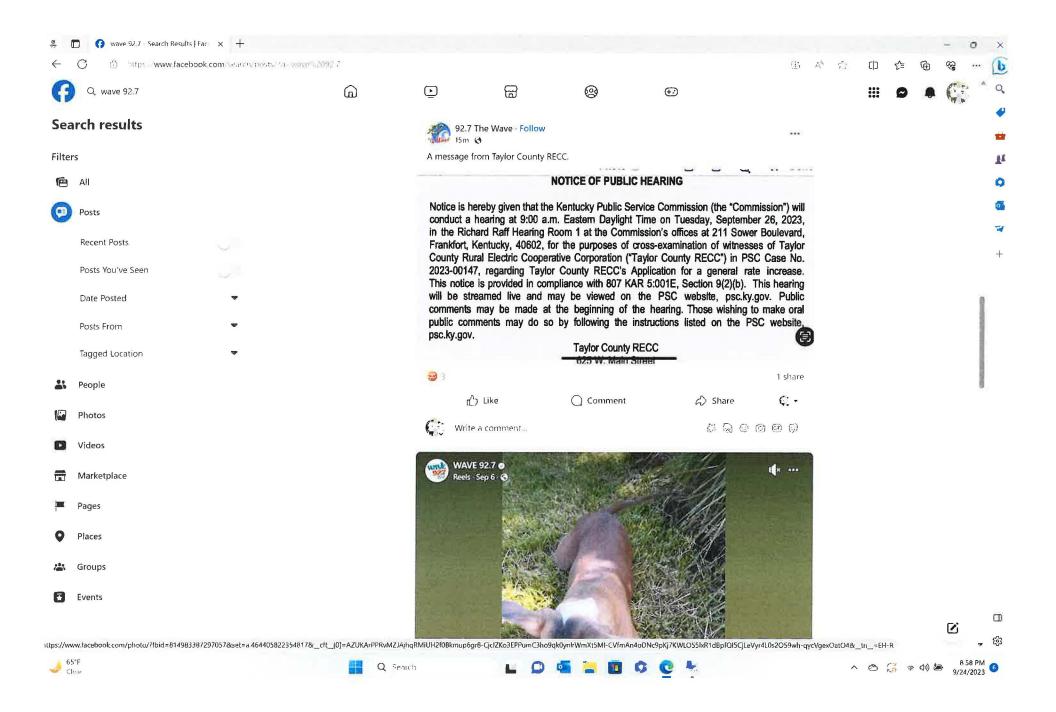

1. Counsel for Taylor County realized that it did not send Notice for Hearing to Taylor County for publishing and immediately notified Commission Staff and the Attorney General's office. The timeframe in which counsel would have drafted and followed up with Taylor County to make sure it was published, fell at the same time that counsel tested positive for COVID for the first time and was out of the office. Working with Taylor County, we were able to post it immediately on Taylor County's social media, Facebook and Instagram. Taylor County Staff contacted the local newspaper and three radio stations. One radio station located in Campbellsville, Kentucky, WVLC - 99.9 FM, also known as "*The Big Dawg*", announced notice of the hearing and posted on its Facebook page, on Sunday, September 24, 2023 and will continue to periodically announce the notice of hearing until the hearing date. Two other radio stations, *WHVE*, also known as "92.7 FM The Wave" located between Columbia and Russell Springs, Kentucky, and WKDO-98.7 FM, also known as "The Buck", located in Liberty, Kentucky, began announcing the hearing notice on September 25, 2023 and will continue to announce periodically until the hearing. The Wave posted the hearing notice on its Facebook page on September 24, 2023 and The Buck, posted the hearing notice on its Facebook page on September 25, 2023.

2. A copy of the screenshots from the Facebook pages of the three radio stations are attached to this Motion as Exhibit A.

3. Taylor County also posted the notice of hearing on its website on September 25, 2023 and a screenshot of this notice along with screenshots of Taylor County's Facebook and Instagram pages with the notice publication are being filed with the Motion as Exhibit B.