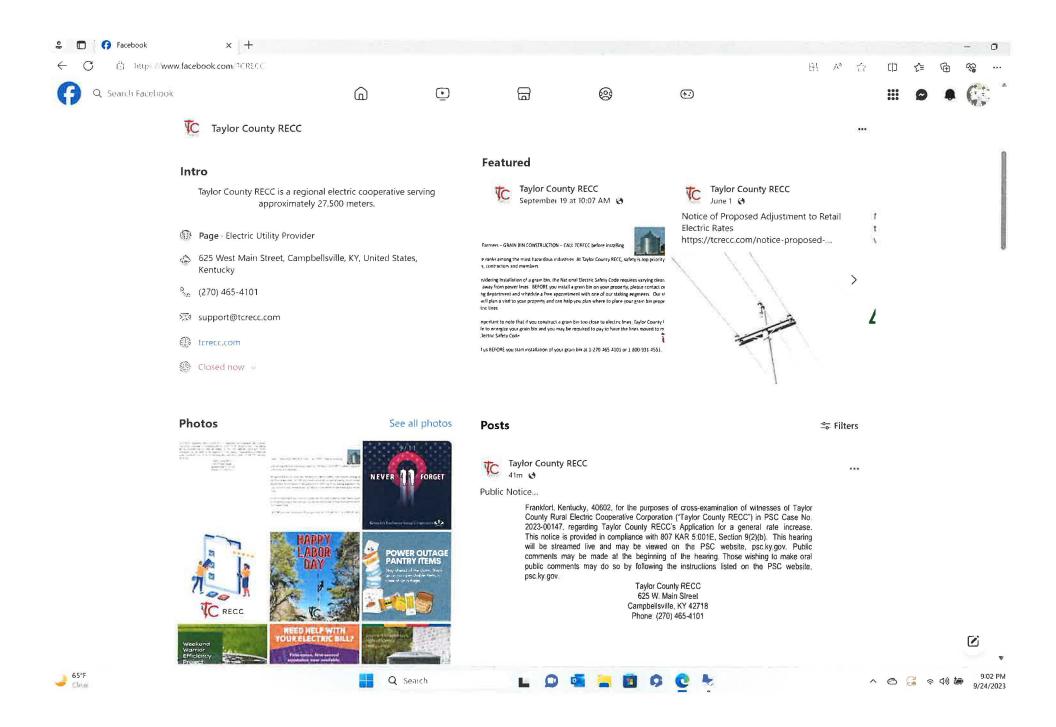

2. A copy of the screenshots from the Facebook pages of the three radio stations are attached to this Motion as Exhibit A.

3. Taylor County also posted the notice of hearing on its website on September 25, 2023 and a screenshot of this notice along with screenshots of Taylor County's Facebook and Instagram pages with the notice publication are being filed with the Motion as Exhibit B.

4. Taylor County also contacted *The Voice*, a newspaper in Adair County who agreed to publish the hearing notice in its online newspaper on September 25, 2023.

5. The notice of the hearing was published less than seven days prior to the hearing as required in 807 KAR 5:001 Section 9(2)(b), therefore a deviation is requested from this regulation.