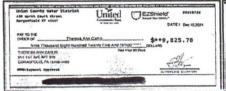

## **ALL CREDIT ACTIVITY**

| Date     | Description                                        | Amount   |
|----------|----------------------------------------------------|----------|
| 12/11/24 | CREDIT ONE BANK ACCTVERIFY                         | 0.78     |
| 12/11/24 | CREDIT ONE BANK ACCTVERIFY                         | 0.85     |
| 12/19/24 | RETURN CHECK OR ITEM ALTERED/FICTITIOUS 0019362949 | 2,850.12 |
| 12/19/24 | RETURN CHECK OR ITEM ALTERED/FICTITIOUS 0000015724 | 6,450.21 |
| 12/19/24 | RETURN CHECK OR ITEM ALTERED/FICTITIOUS 0000015726 | 9,825.78 |
| 12/31/24 | INTEREST PAID                                      | 3.24     |
|          |                                                    |          |

#### **ELECTRONIC DEBITS**

Date Description
12/11/24 CREDIT ONE BANK ACCTVERIFY

Amount 1.63

\* indicates a gap in the check numbers

Check # Date Check # **Amount Date** Amount Date Check # Amount 45,033.18 | 12/12/24 12/18/24 15724 6,450.21 | 12/12/24 362949\* 2,850.12 15726\* 12/26/24 19,126.11 | 12/11/24 9.825.78

# **IMAGE STATEMENT**

AMT: 45,033.18 SEQ: 22701150 CK: DT: 12/18/24 ST: Paid

AMT: 19,126.11 SEQ: 22300170 CK: DT: 12/26/24 ST: Paid

AMT: 6,450.21 SEQ: 80101820 CK: 15724 DT: 12/12/24 ST: Paid

AMT: 9,825.78 SEQ: 80200360 CK: 15726 DT: 12/11/24 ST: Paid