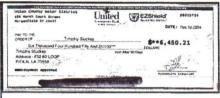

## **ALL CREDIT ACTIVITY**

| Date     | Description                                        | Amount   |
|----------|----------------------------------------------------|----------|
| 12/11/24 | CREDIT ONE BANK ACCTVERIFY                         | 0.78     |
| 12/11/24 | CREDIT ONE BANK ACCTVERIFY                         | 0.85     |
| 12/19/24 | RETURN CHECK OR ITEM ALTERED/FICTITIOUS 0019362949 | 2,850.12 |
| 12/19/24 | RETURN CHECK OR ITEM ALTERED/FICTITIOUS 0000015724 | 6,450.21 |
| 12/19/24 | RETURN CHECK OR ITEM ALTERED/FICTITIOUS 0000015726 | 9,825.78 |
| 12/31/24 | INTEREST PAID                                      | 3.24     |
|          |                                                    |          |

#### **ELECTRONIC DEBITS**

Date Description
12/11/24 CREDIT ONE BANK ACCTVERIFY

Amount 1.63

\* indicates a gap in the check numbers

Check # Date Check # **Amount Date** Amount Date Check # Amount 45,033.18 | 12/12/24 12/18/24 15724 6,450.21 | 12/12/24 362949\* 2,850.12 15726\* 12/26/24 19,126.11 | 12/11/24 9.825.78

# **IMAGE STATEMENT**

AMT: 45,033.18 SEQ: 22701150 CK: DT: 12/18/24 ST: Paid

AMT: 19,126.11 SEQ: 22300170 CK: DT: 12/26/24 ST: Paid

AMT: 6,450.21 SEQ: 80101820 CK: 15724 DT: 12/12/24 ST: Paid

AMT: 9,825.78 SEQ: 80200360 CK: 15726 DT: 12/11/24 ST: Paid