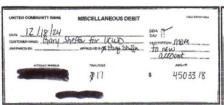

#### **ELECTRONIC DEBITS**

Date Description
12/11/24 CREDIT ONE BANK ACCTVERIFY

Amount 1.63

\* indicates a gap in the check numbers

Check # Date Check # **Amount Date** Amount Date Check # Amount 45,033.18 | 12/12/24 12/18/24 15724 6,450.21 | 12/12/24 362949\* 2,850.12 15726\* 12/26/24 19,126.11 | 12/11/24 9.825.78

# **IMAGE STATEMENT**

AMT: 45,033.18 SEQ: 22701150 CK: DT: 12/18/24 ST: Paid

AMT: 19,126.11 SEQ: 22300170 CK: DT: 12/26/24 ST: Paid

AMT: 6,450.21 SEQ: 80101820 CK: 15724 DT: 12/12/24 ST: Paid

AMT: 9,825.78 SEQ: 80200360 CK: 15726 DT: 12/11/24 ST: Paid