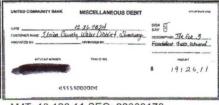

#### **ELECTRONIC DEBITS**

Date Description
12/11/24 CREDIT ONE BANK ACCTVERIFY

Amount 1.63

\* indicates a gap in the check numbers

Check # Date Check # **Amount Date** Amount Date Check # Amount 45,033.18 | 12/12/24 12/18/24 15724 6,450.21 | 12/12/24 362949\* 2,850.12 15726\* 12/26/24 19,126.11 | 12/11/24 9.825.78

# **IMAGE STATEMENT**

AMT: 45,033.18 SEQ: 22701150 CK: DT: 12/18/24 ST: Paid

AMT: 19,126.11 SEQ: 22300170 CK: DT: 12/26/24 ST: Paid

AMT: 6,450.21 SEQ: 80101820 CK: 15724 DT: 12/12/24 ST: Paid

AMT: 9,825.78 SEQ: 80200360 CK: 15726 DT: 12/11/24 ST: Paid