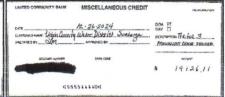

# Bank Statement #1; Ending Balance \$3.24

This is the original account that we have been reporting monthly. This account was hacked, and several fraudulent transactions were made in the month of December 2024. The total of these fraudulent transactions was \$19,126.11. We became aware of these fraudulent transactions on December 18, 2024. This account was closed immediately and reported to the Fraud Department at the bank. A new account was opened with the remaining balance of \$45,033.18. On December 19, 2024, our bank was able to recover the funds from the financial institutions that paid out the altered/fictitious withdrawals. These monies transferred to the new account on December 26, 2024. The December 2024 statement shows an Ending Balance of \$3.24, which was interest accrued. This has now transferred to the new account, dated January 8, 2025.

# Bank Statement #2; Ending Balance \$68,019.30

This is the new Water Loss Reduction Surcharge Funds account that was opened on December 18, 2024, with \$45,033.18.

The \$19,126.11 in recovered funds transferred to this account on December 26, 2024.

#### **ELECTRONIC DEBITS**

Date Description
12/11/24 CREDIT ONE BANK ACCTVERIFY

Amount 1.63

\* indicates a gap in the check numbers

Check # Date Check # **Amount Date** Amount Date Check # Amount 45,033.18 | 12/12/24 12/18/24 15724 6,450.21 | 12/12/24 362949\* 2,850.12 15726\* 12/26/24 19,126.11 | 12/11/24 9.825.78

# **IMAGE STATEMENT**

AMT: 45,033.18 SEQ: 22701150 CK: DT: 12/18/24 ST: Paid

AMT: 19,126.11 SEQ: 22300170 CK: DT: 12/26/24 ST: Paid

AMT: 6,450.21 SEQ: 80101820 CK: 15724 DT: 12/12/24 ST: Paid

AMT: 9,825.78 SEQ: 80200360 CK: 15726 DT: 12/11/24 ST: Paid