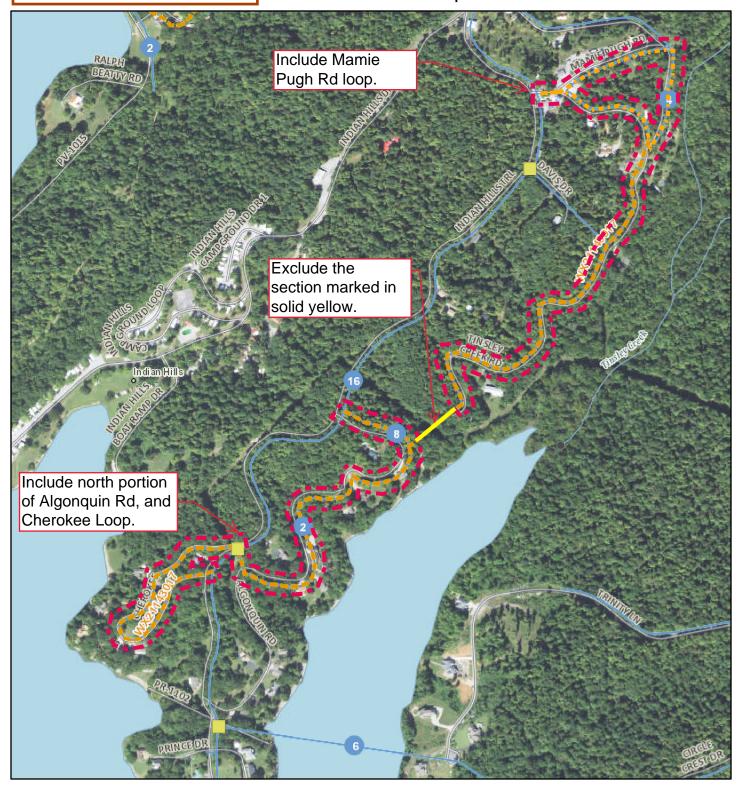

# Lyon Co. Water KIA Water Line Improvements





### ArcGIS Web Map



#### 7/26/2022, 11:05:31 AM

Water Treatment Plants

1:2,257 0.03 0.01 0.06 mi 0 Proposed Water Extensions Water Tanks 0.02 0.04 0.09 km Water Lines Pump Stations 0 Non-Community Points Water Meters 0 Proposed Water Improvements Surface and Spring Sources Kentucky Infrastructure Authority (KIA), Kentucky Division of Geographic Information (DGI), Esri, HERE, Garmin, GeoTechnologies, Inc., USGS, EPA, Well Sources **Purchase Sources** USDA

Water Pumps

Web AppBuilder for ArcGIS Kentucky Infrastructure Authority (KIA) | Kentucky Division of Geographic Information (DGI) | Esri, HERE, Garmin, GeoTechnologies, Inc., USGS, EPA, USDA |

### Tinsley Creek Rd.

## ArcGIS Web Map



#### 6/24/2022, 9:21:03 AM

| Water | Lines |
|-------|-------|
|-------|-------|

- Proposed Water Extensions
- Well Sources
- Water Treatment Plants
- Water Tanks
- Pump Stations

- Water Meters
- Surface and Spring Sources
- **Purchase Sources**
- Water Pumps
- Non-Community Points
- 0 Proposed Water Improvements



Esri, HERE, Garmin, GeoTechnologies, Inc., Intermap, USGS, METI/NASA, EPA, USDA, Kentucky Infrastructure Authority (KIA), Kentucky Division of Geographic Information (DGI)

Kentucky Infrastructure Authority (KIA) | Kentucky Division of Geographic Information (DGI) | Esri, HERE, Garmin, GeoTechnologies, Inc., Intermap, USGS, METI/NASA, EPA, USDA |