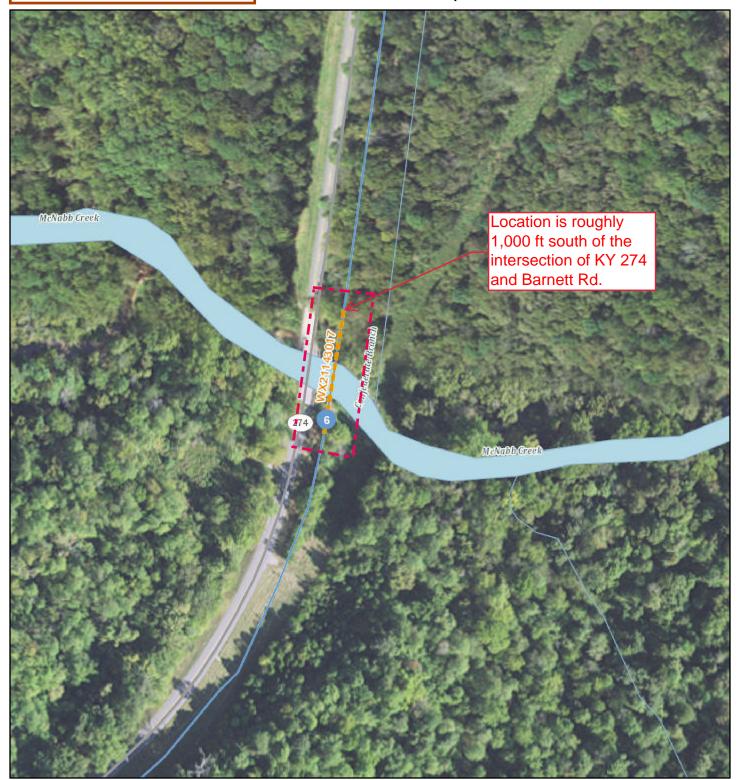

# Lyon Co. Water KIA Water Line Improvements





### ArcGIS Web Map



#### 7/26/2022, 11:05:31 AM

Water Treatment Plants

1:2,257 0.03 0.01 0.06 mi 0 Proposed Water Extensions Water Tanks 0.02 0.04 0.09 km Water Lines Pump Stations 0 Non-Community Points Water Meters 0 Proposed Water Improvements Surface and Spring Sources Kentucky Infrastructure Authority (KIA), Kentucky Division of Geographic Information (DGI), Esri, HERE, Garmin, GeoTechnologies, Inc., USGS, EPA, Well Sources **Purchase Sources** USDA

Water Pumps

Web AppBuilder for ArcGIS Kentucky Infrastructure Authority (KIA) | Kentucky Division of Geographic Information (DGI) | Esri, HERE, Garmin, GeoTechnologies, Inc., USGS, EPA, USDA |

### Tinsley Creek Rd.

## ArcGIS Web Map



#### 6/24/2022, 9:21:03 AM

| Water | Lines |
|-------|-------|
|-------|-------|

- Proposed Water Extensions
- Well