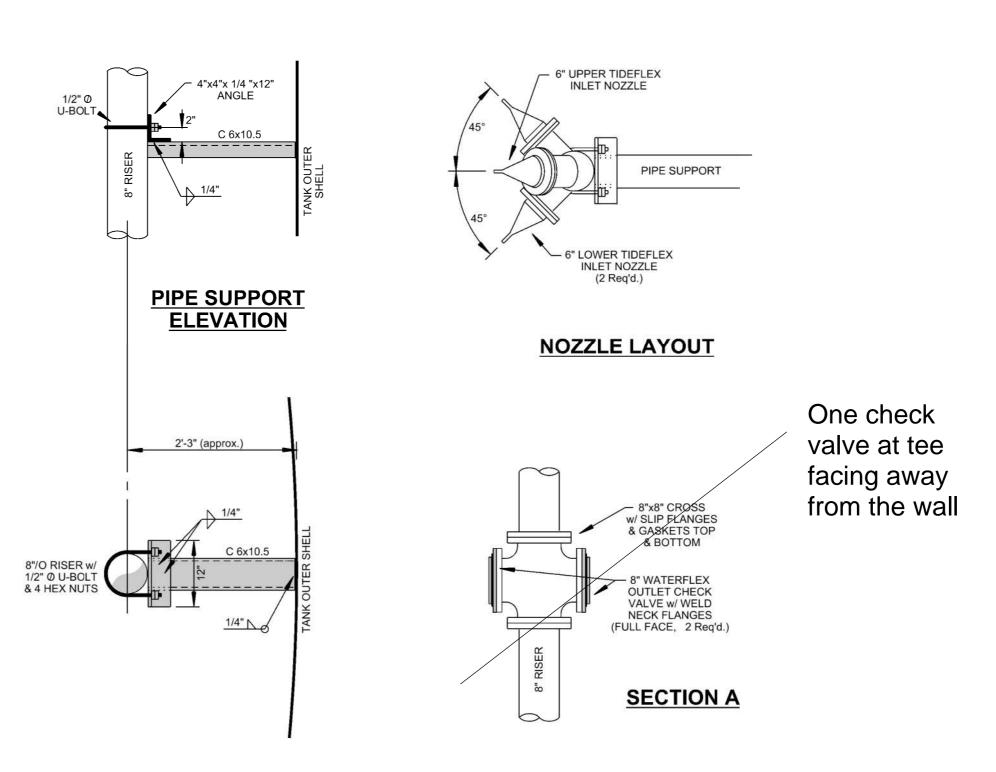

**RISER ELEVATION** 

NOTES:

ALL PIPE AND FITTINGS SHALL BE SCH. 40 STEEL.

LL FLANGES SHALL BE WELD NECK (FULL FACE) EXCEPT AT CHECK VALVES. (SEE SECTION A)

ALL FLANGES SHALL BE CLASS 150.

ALL FLANGE CONNECTIONS SHALL HAVE 1/8" THICK EPDM GASKETS.

CARBON STEEL OR STAINLESS STEEL 304 OR 316 HEX HEAD BOLTS AND NUTS SHALL CONFORM TO ANSI/ASME B 18. 2. 1 AND ANSI/ASME B 18. 2. 2.

RISER PIPE SHALL BE WRAPPED WITH 1/8" THICK EPDM UNDER U-BOLTS AND SUPPORT CHANNEL.

CONTRACTOR SHALL PROVIDE A TIDEFLEX MIXING SYSTEM WITH A MINIMUM OF 3-6" INLET NOZZLES. THE PLANS REFLECT A TYPICAL LAYOUT. CONTRACTOR WILL WORK COOPERATIVELY WITH RED VALVE TO PRODUCE A CUSTOMIZED MIXING SYSTEM ARRANGEMENT FOR THE LAMASCO TANK THAT INCLUDES THE NOZZLE QUANTITIES IDENTIFIED ABOVE.