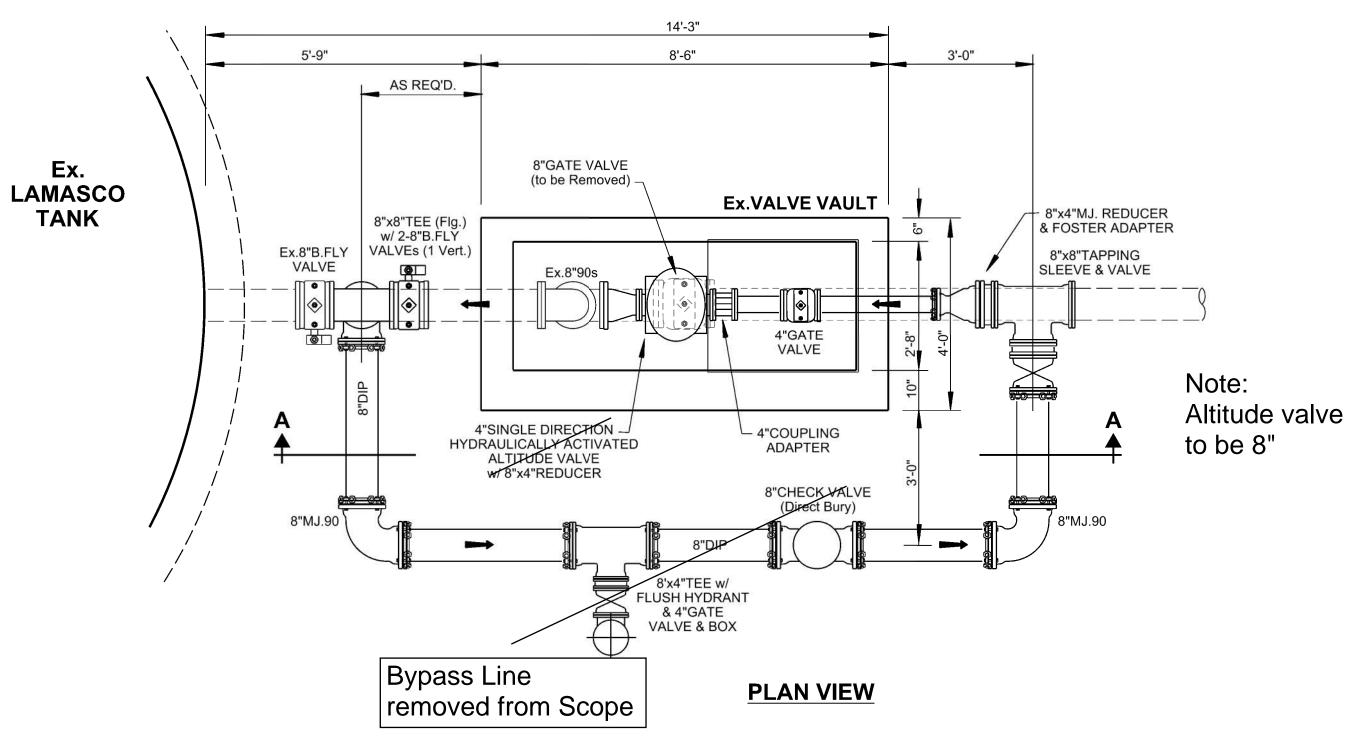

# LAMASCO TANK VALVE VAULT BYPASS IMPROVEMENTS

4' FILENAME 00C-04 Valve Vault SHEET 00C-04

SCALE 1/2"= 1'-0"

5464 US.62 W.

KUTTAWA, KY. 42055

**CONTRACT III - WATER TANK** 

**IMPROVEMENTS** 

20' **FILENAME** 00C-05 Thompson