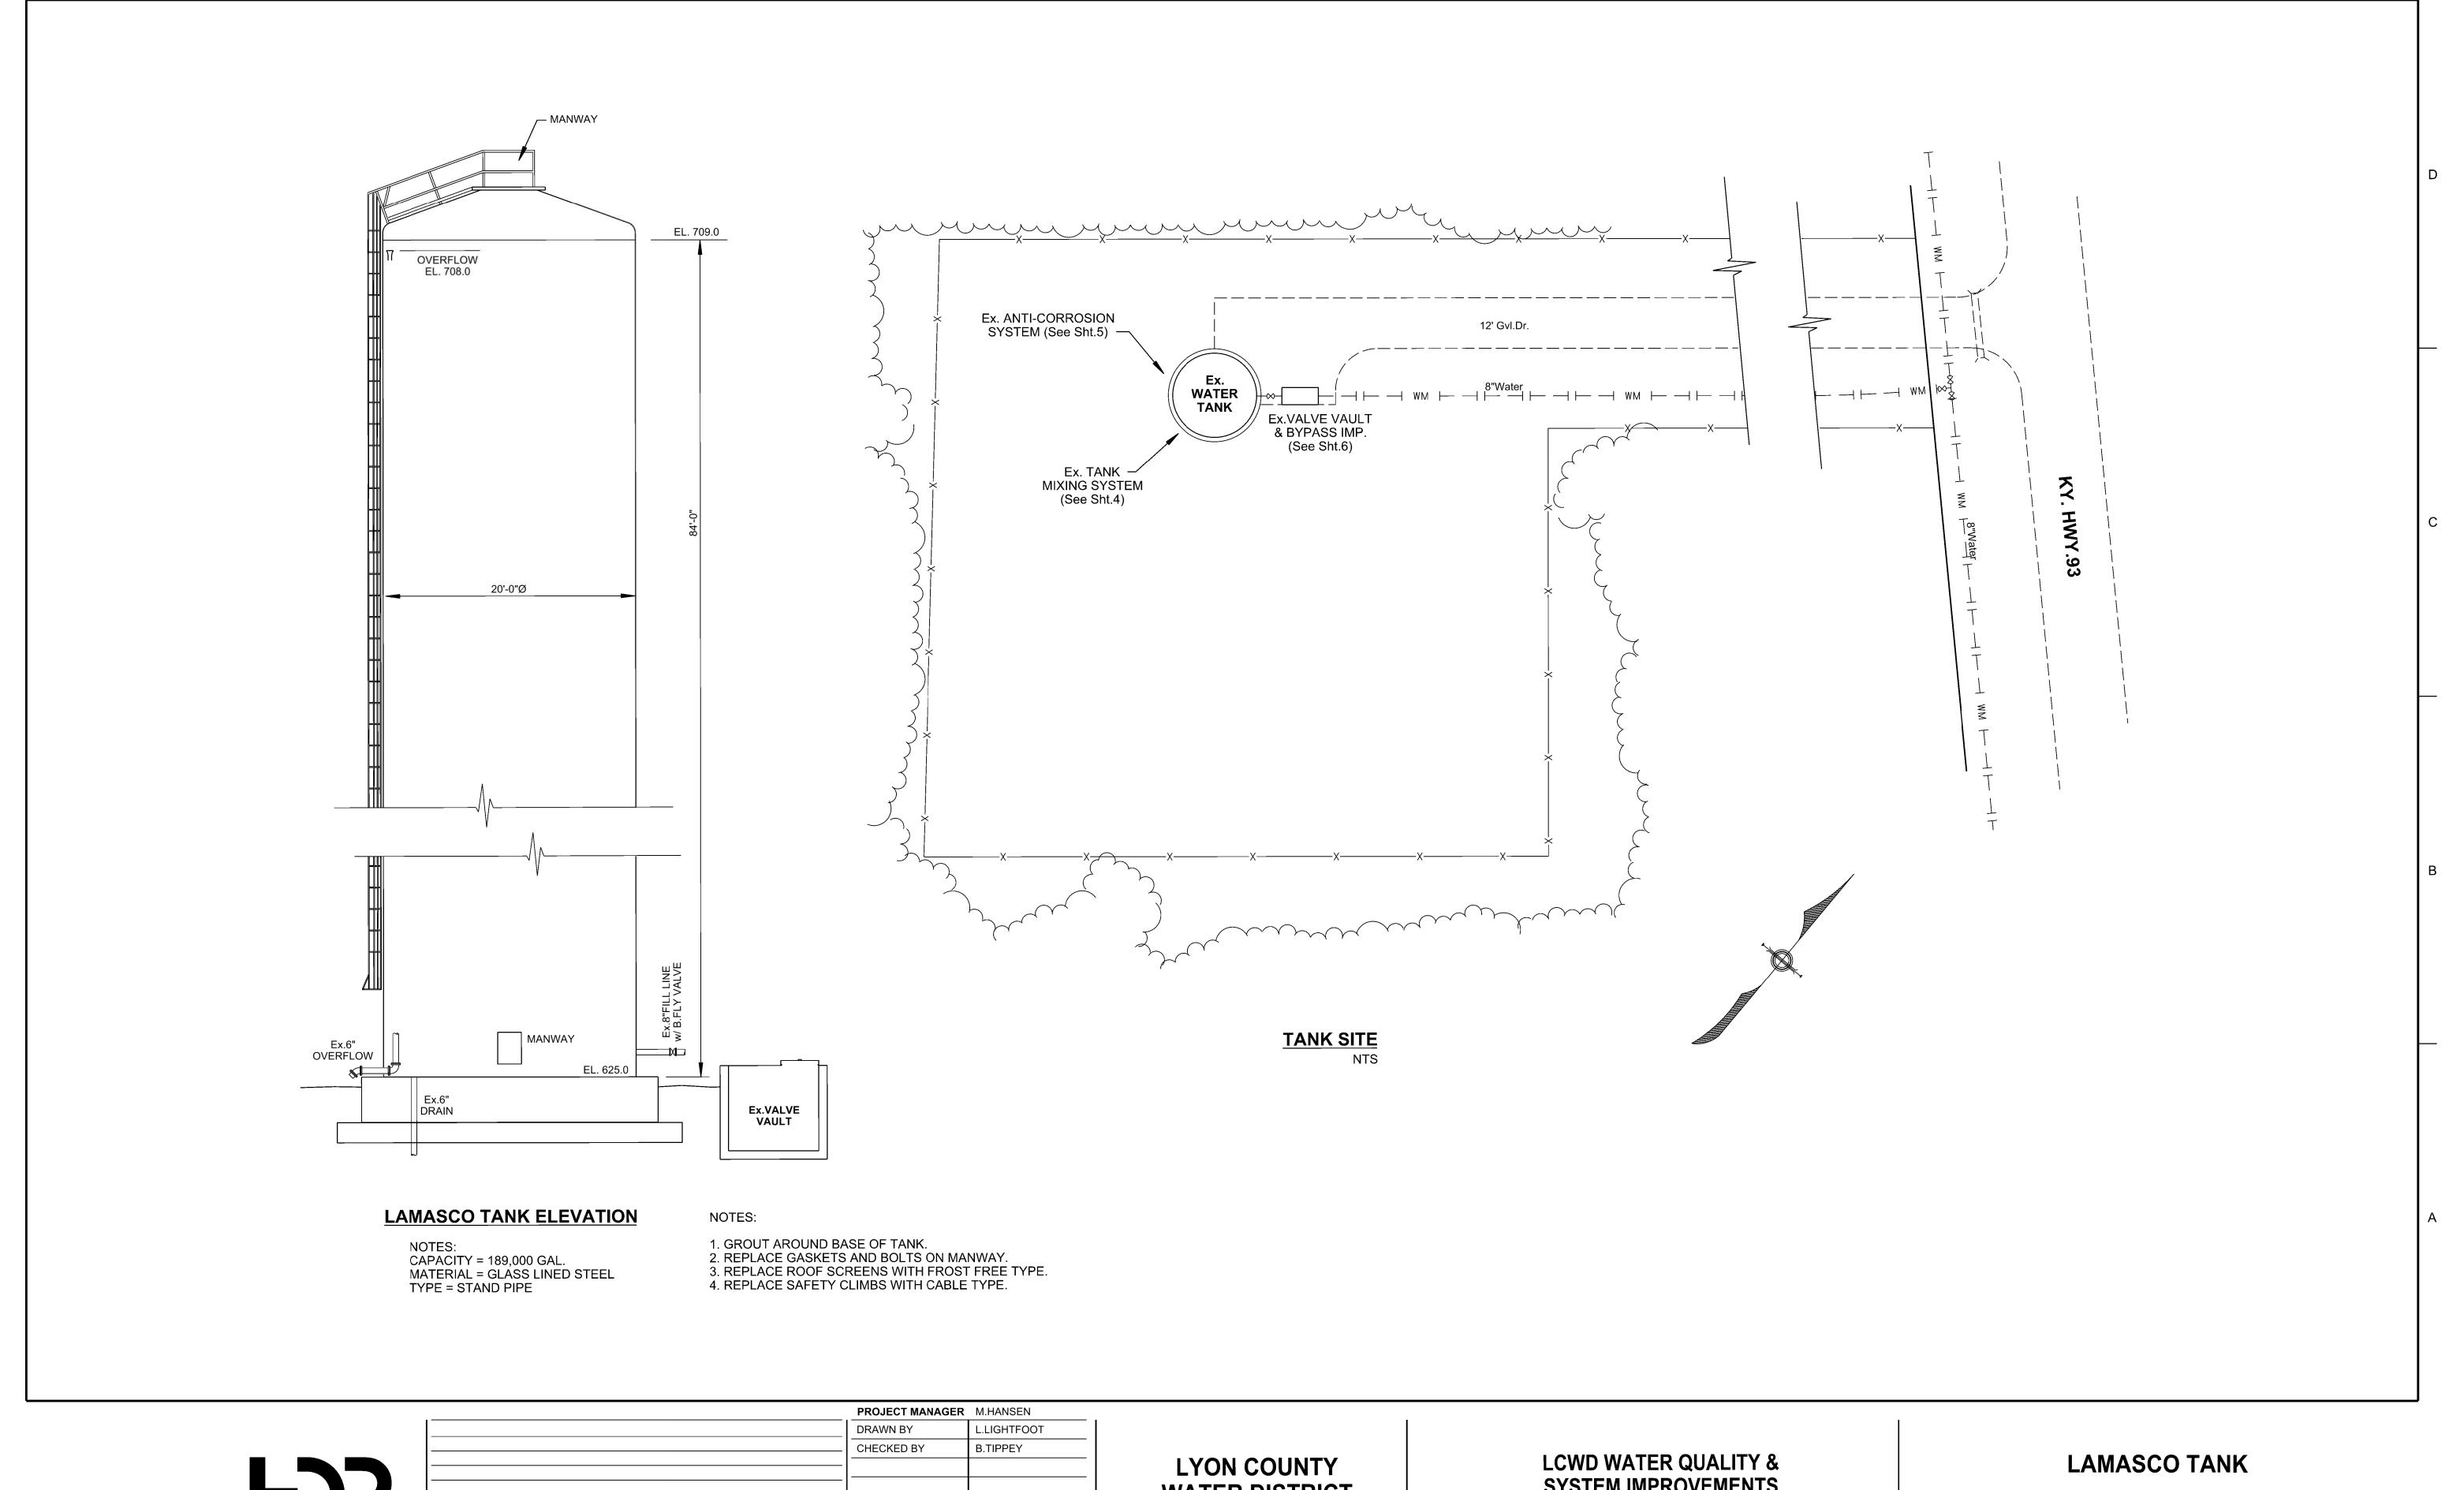

LAMASCO TANK SITE Contract III

### PROPERTY LINE POWER POLE TELEPHONE POLE **GATE VALVE** BENCH MARK UTILITY POLE TELEPHONE PEDESTAL R/W MARKER **GUY ANCHOR** SANITARY MANHOLE TREES WATER MAIN STRUCTURES GAS MAIN TELEPHONE DUCT ROADWAY Road Name **FENCE** STORM SEWER

### UTILITY OWNERS

| A) | LYON COUNTY WATER DISTRICT 2                                                                            | 70-388-0272 |
|----|---------------------------------------------------------------------------------------------------------|-------------|
| B) | AT&T 2                                                                                                  | 70-210-3563 |
| C) | ANR PIPELINE CO 8                                                                                       | 00-447-8066 |
|    | B.U.D 8                                                                                                 | 00-752-6007 |
|    | CALL BUD TO HAVE UNDERGROUND UTILITIES LOCATED. PINOTICE MUST BE GIVEN 48 HOURS IN ADVANCE OF INITIATIN |             |