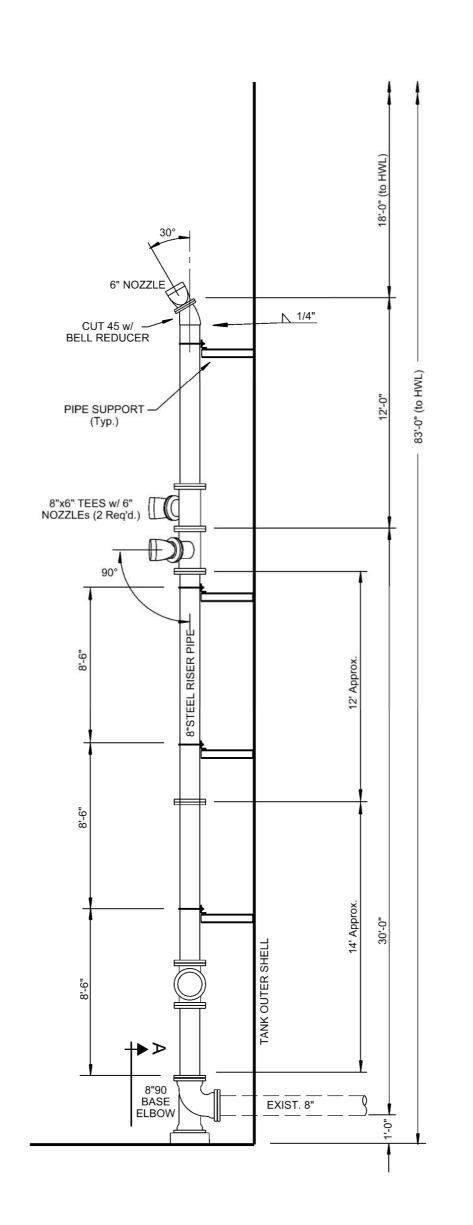

**RISER ELEVATION** 

NOTES:

ALL PIPE AND FITTINGS SHALL BE SCH. 40 STEEL.

LL FLANGES SHALL BE WELD NECK (FULL FACE) EXCEPT AT CHECK VALVES. (SEE SECTION A)

ALL FLANGES SHALL BE CLASS 150.

ALL FLANGE CONNECTIONS SHALL HAVE 1/8" THICK EPDM GASKETS.

CARBON STEEL OR STAINLESS STEEL 304 OR 316 HEX HEAD BOLTS AND NUTS SHALL CONFORM TO ANSI/ASME B 18. 2. 1 AND ANSI/ASME B 18. 2. 2.

RISER PIPE SHALL BE WRAPPED WITH 1/8" THICK EPDM UNDER U-BOLTS AND SUPPORT CHANNEL.

CONTRACTOR SHALL PROVIDE A TIDEFLEX MIXING SYSTEM WITH A MINIMUM OF 3-6" INLET NOZZLES. THE PLANS REFLECT A TYPICAL LAYOUT. CONTRACTOR WILL WORK COOPERATIVELY WITH RED VALVE TO PRODUCE A CUSTOMIZED MIXING SYSTEM ARRANGEMENT FOR THE LAMASCO TANK THAT INCLUDES THE NOZZLE QUANTITIES IDENTIFIED ABOVE.

SUPPORT BRACKETS FOR PIPING WILL BE MOUNTED IN CONFORMANCE WITH STANDARD PRACTICES FOR CONNECTIONS TO GLASS-LINED TANKS. CONTACT AUTHORIZED SERVICE REPRESENTATIVE OF QUASTORE TO GET DETAILS.

CLEAN DEBRIS OUT OF EXISTING BOWL AND DISPOSE.