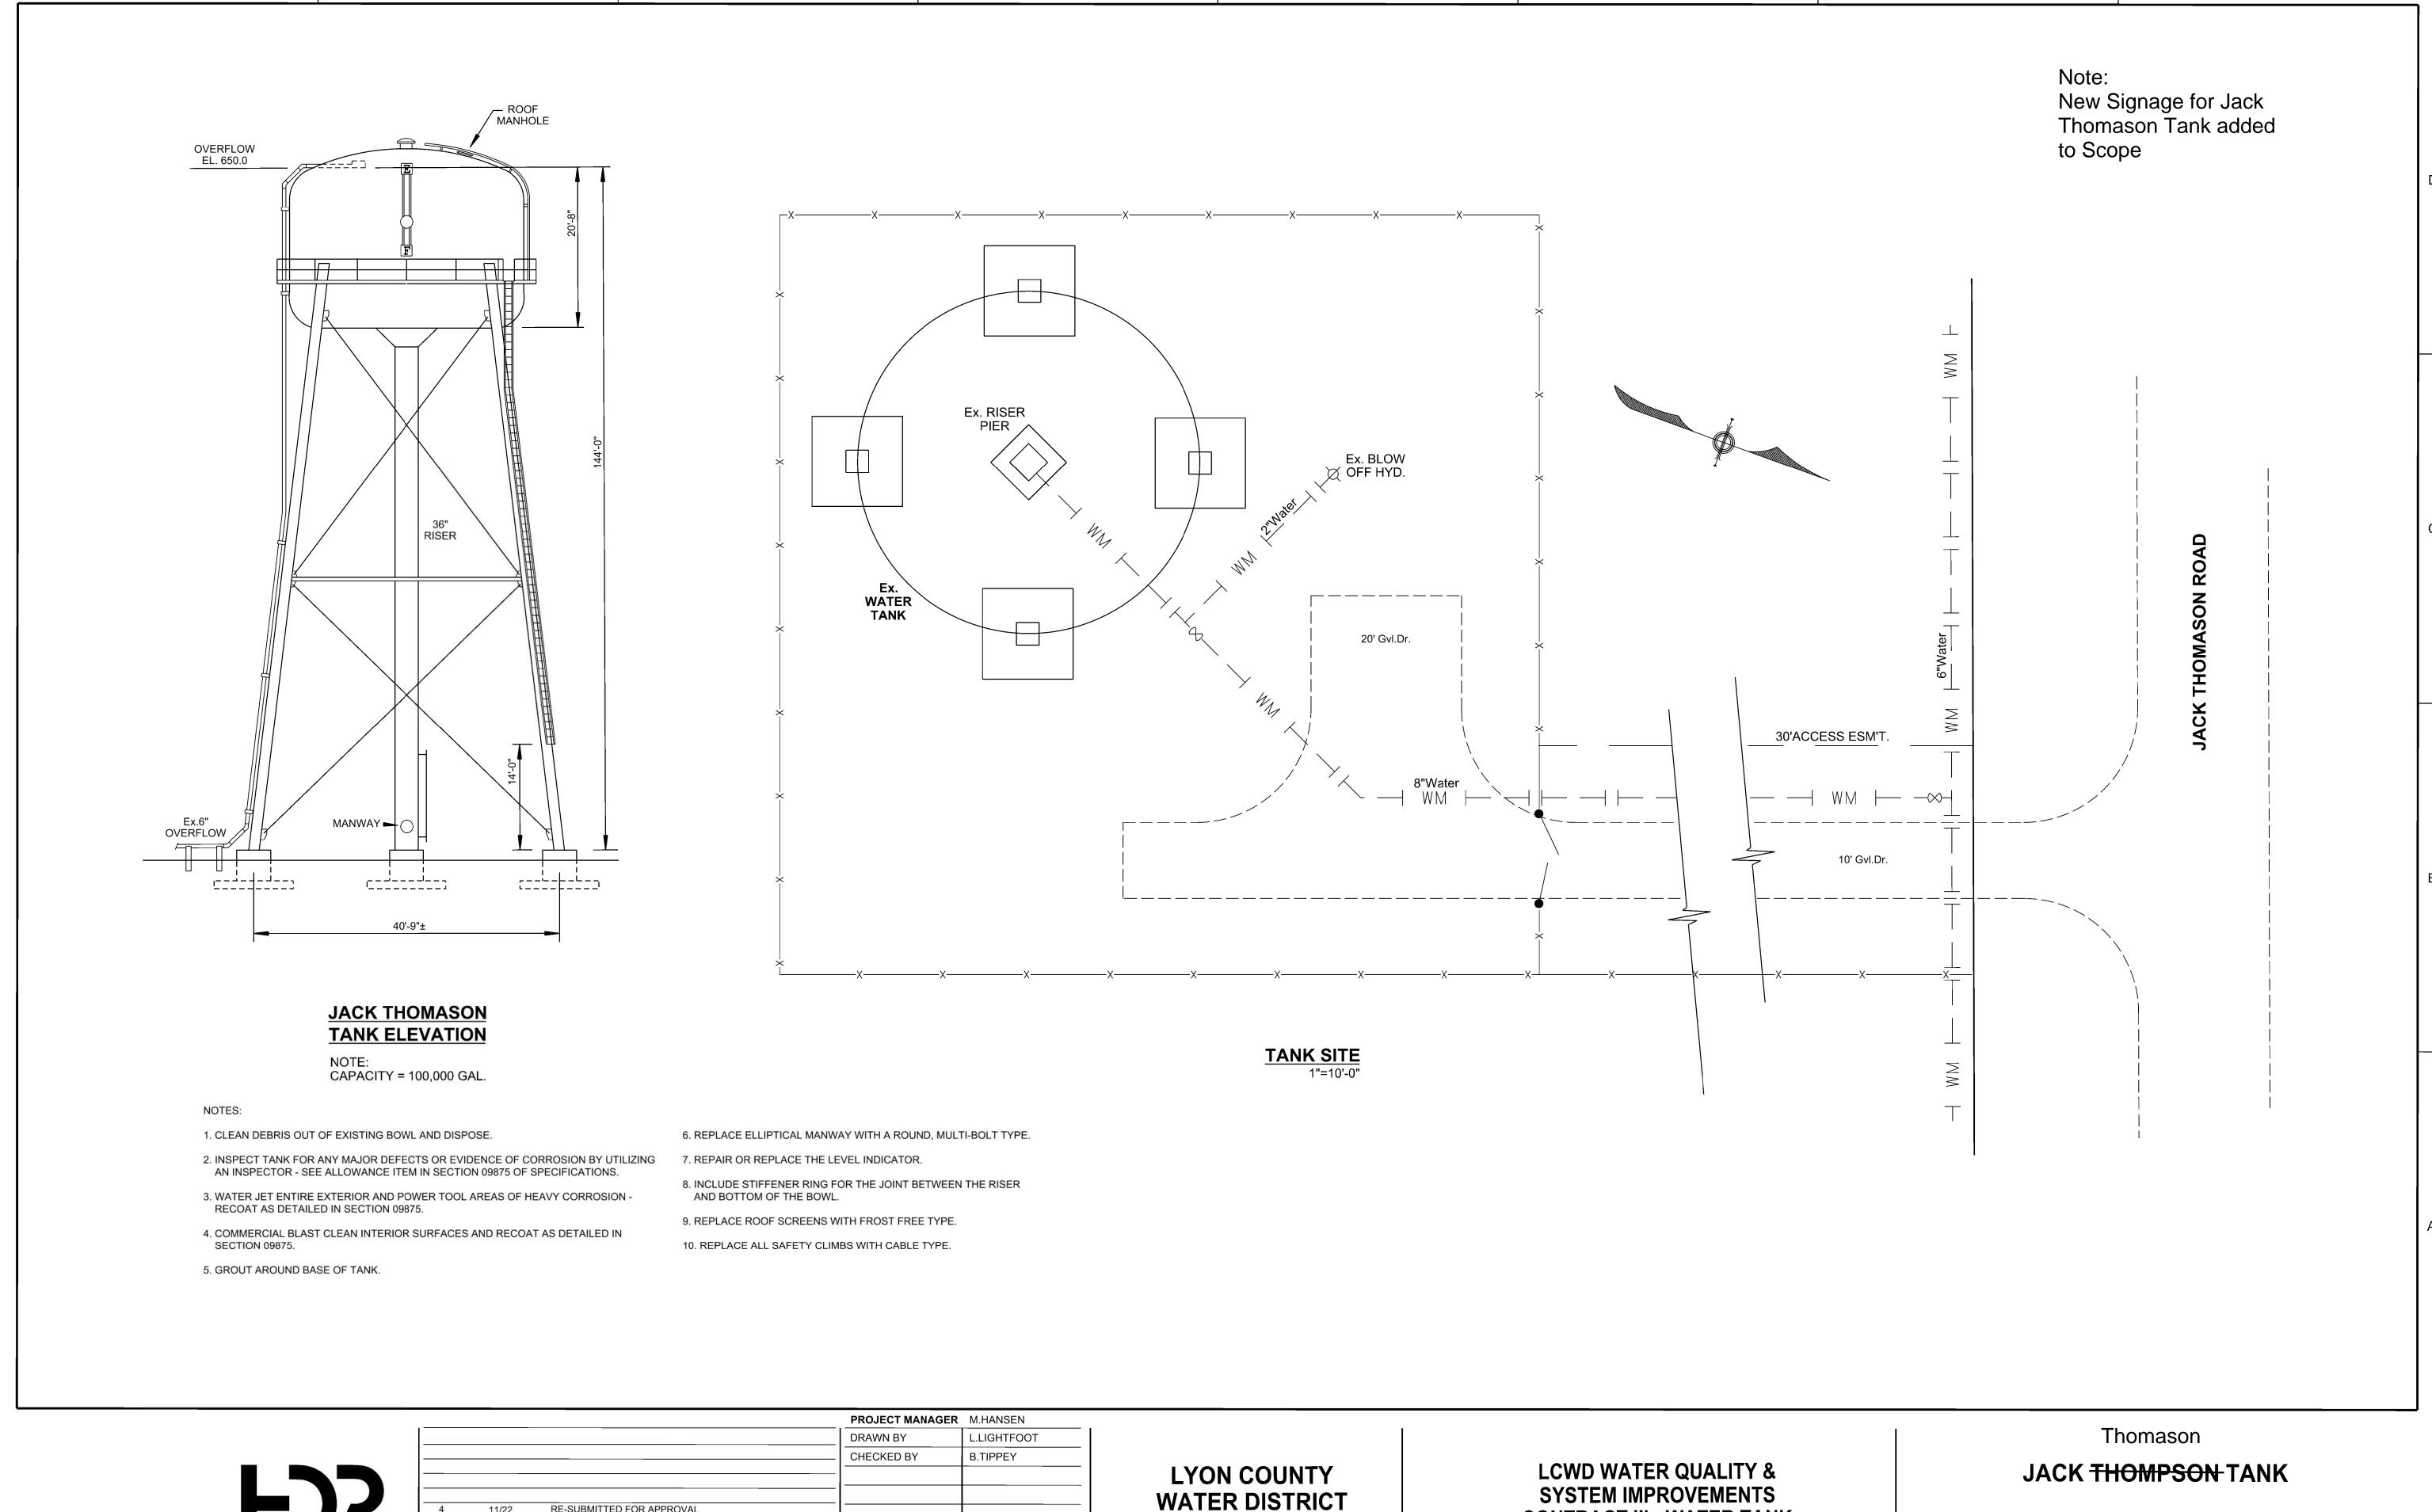

### CIVII

01C-01 LAMASCO TANK
01C-02 LAMASCO TANK MIXING SYSTEM
01C-03 LAMASCO TANK ANTI-CORROSION
SYSTEM
01C-04 LAMASCO TANK VALVE VAULT
BYPASS IMPROVEMENTS

01C-05 THOMPSON TANK

VICINITY MAP

1"=5000'

**RE-SUBMITTED FOR APPROVAL 11/22** 

# LAMASCO TANK VALVE VAULT BYPASS IMPROVEMENTS

4' FILENAME 00C-04 Valve Vault SHEET 00C-04

SCALE 1/2"= 1'-0"

5464 US.62 W.

KUTTAWA, KY. 42055

**CONTRACT III - WATER TANK** 

**IMPROVEMENTS** 

20' **FILENAME** 00C-05 Thompson

**SCALE** 1"= 10'-0"

00C-05

RE-SUBMITTED FOR APPROVAL

RE-SUBMITTED FOR APPROVAL

RE-SUBMITTED FOR APPROVAL

PROJECT NUMBER 10205112

SUBMITTED FOR APPROVAL

DESCRIPTION