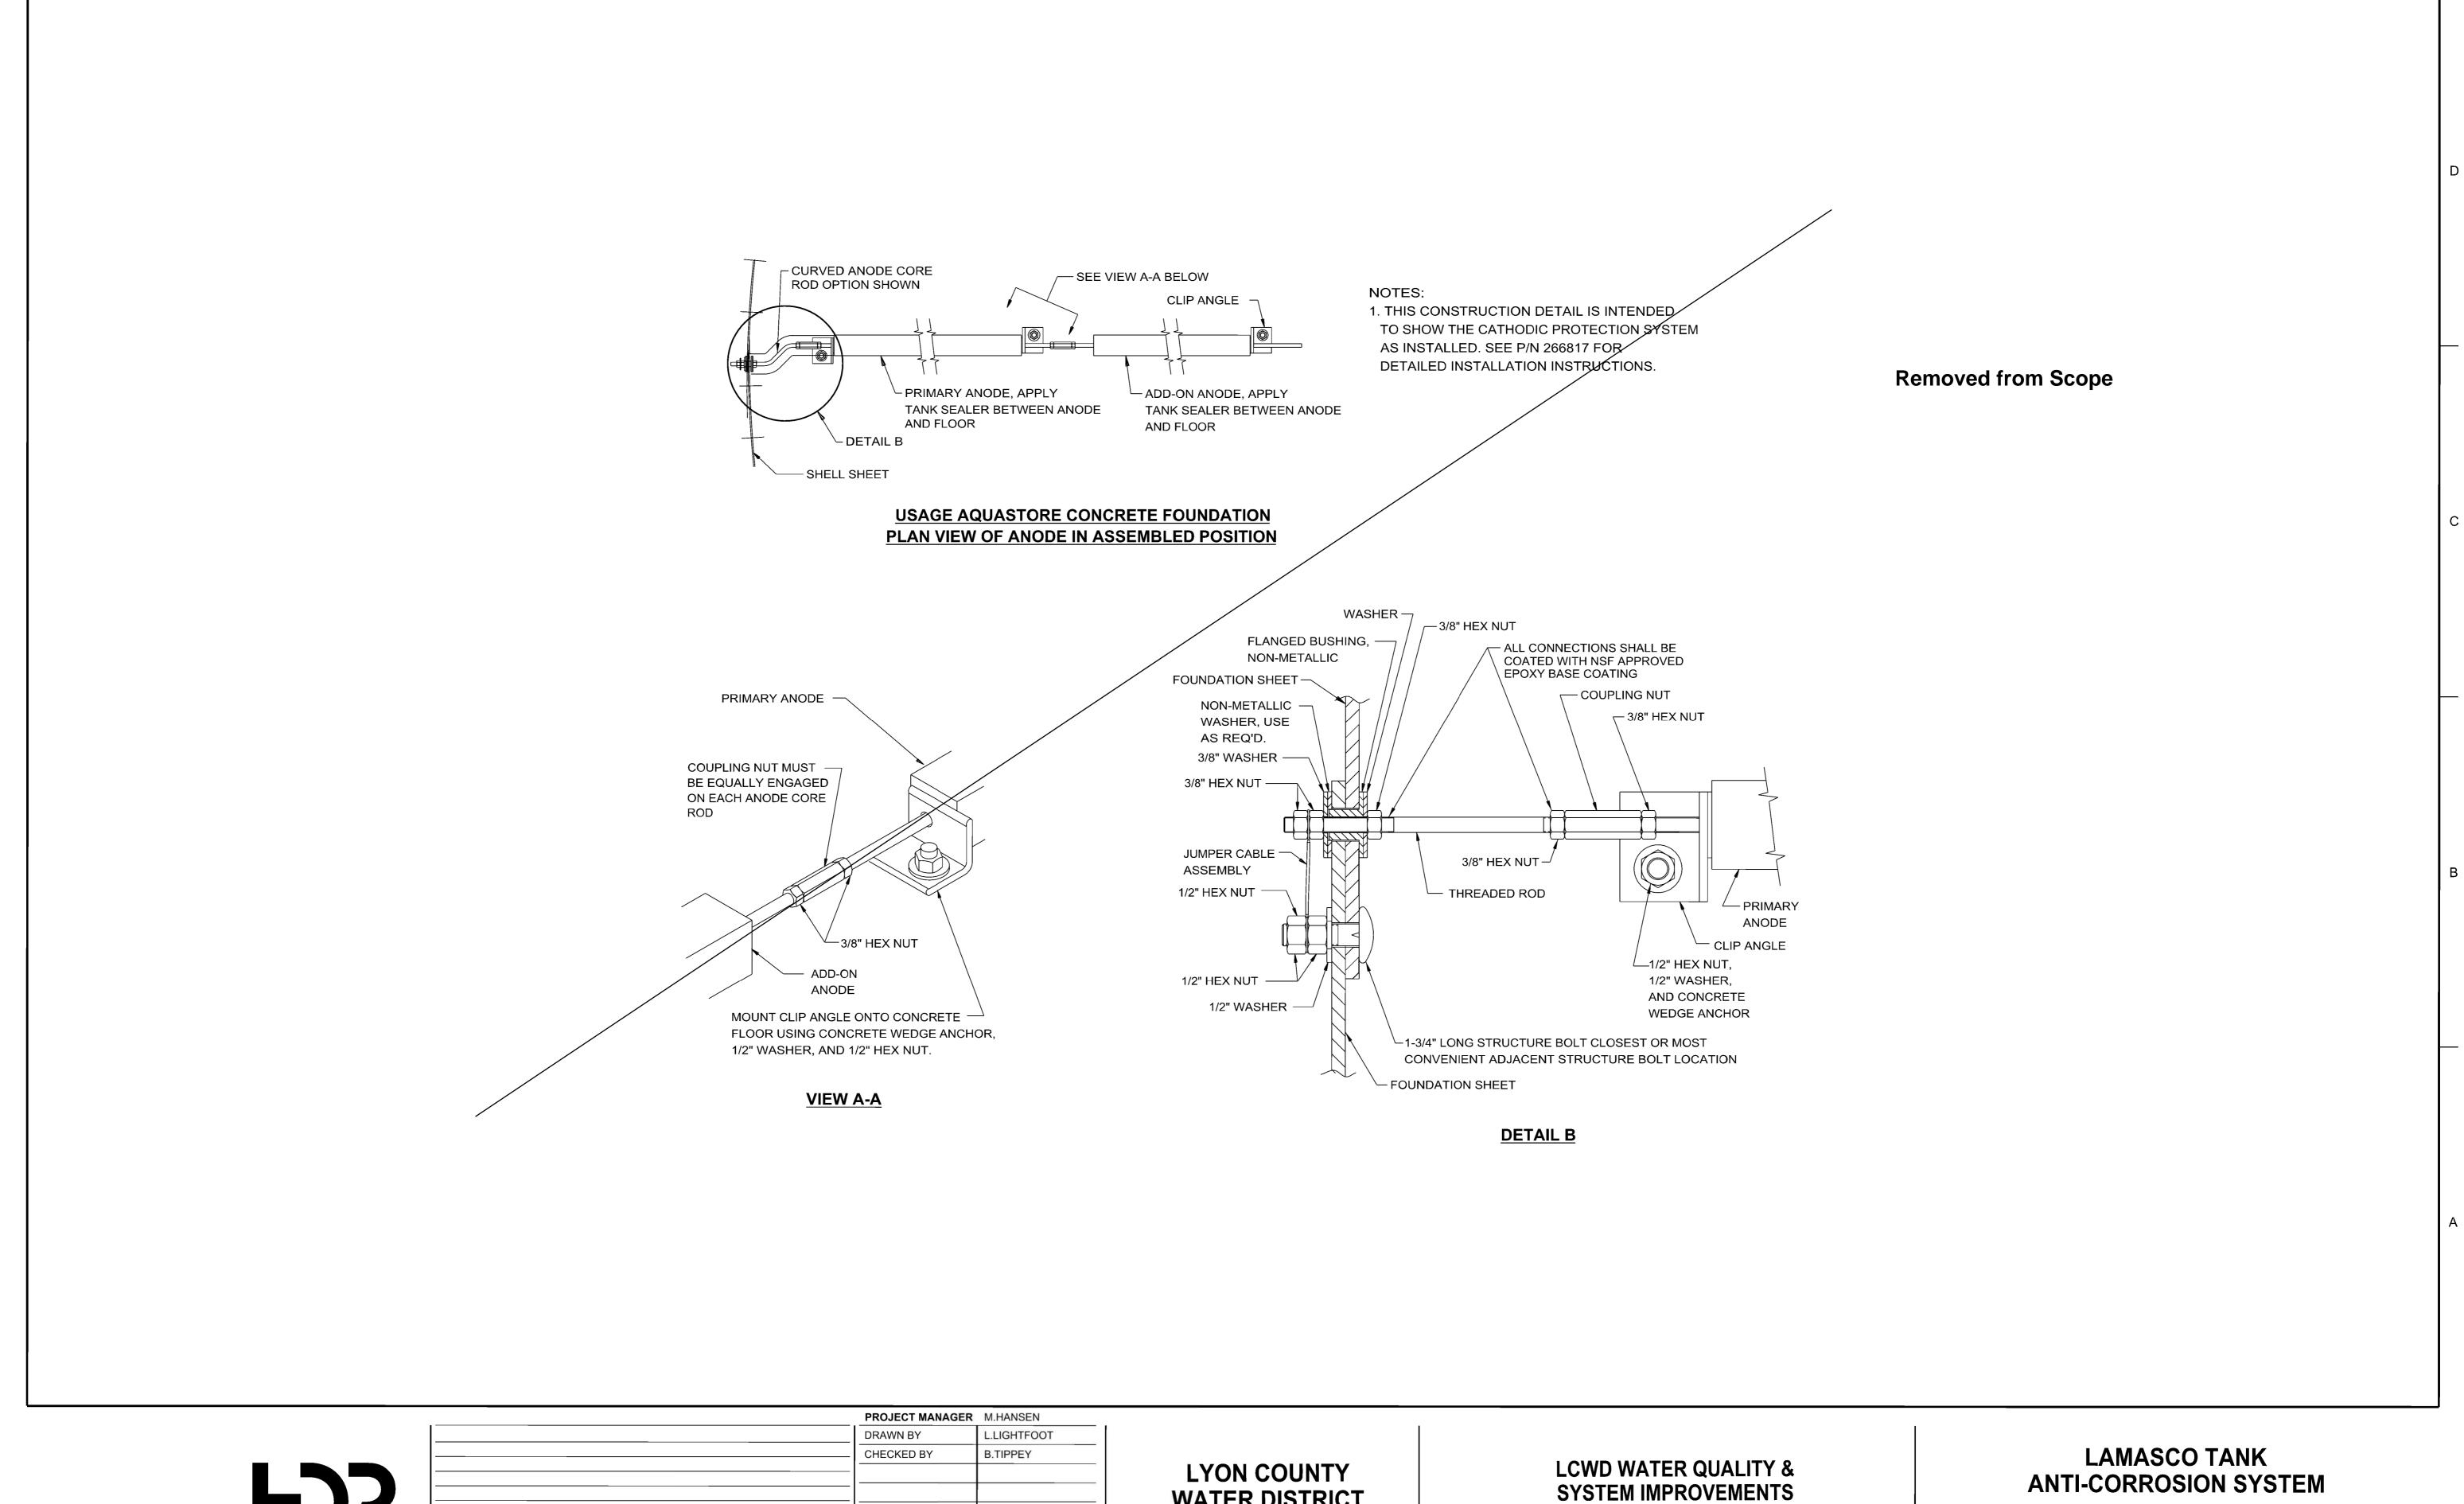

**WATER DISTRICT** 5464 US.62 W.

KUTTAWA, KY. 42055

SYSTEM IMPROVEMENTS **CONTRACT III - WATER TANK IMPROVEMENTS** 

FILENAME 00C-03 Anti Corrosion SCALE NTS

00C-03

Ex. LAMASCO 8"x8"TEE (Flg.) w/ 2-8"B.FLY VALVEs Ex.8"B.FLY VALVE **TANK** Ex.HATCH\_ Ex. STEEL TOP PLATE 8"GATE VALVE (to be Removed) 4"GATE VALVE - 8"x4"MJ. REDUCER & FOSTER ADAPTER 8"x8"TAPPING SLEEVE & VALVE Ex.VALVE VAULT 4"SINGLE DIRECTION —
HYDRAULICALLY ACTIVATED
ALTITUDE VALVE
w/ 8"x4"REDUCER 4"COUPLING ADAPTER **SECTION A-A** 