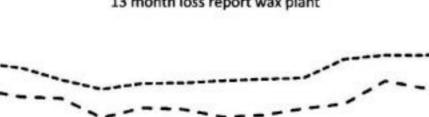

#### Financial Reports

Tony Sanders received the interest rates from the Bank. The interest rates have decreased. Tony said we won't do as good on interest this year. Tony reported we sold \$228,481.00 more than last year in Retail Sales and we sold about \$4,000.00 more than last year to the City. Tony reported that we had lost about \$48,000.00 in penalties. Tony reported .6 bond coverage for the year. Tony reported Statement of Expenses was \$135,000.00 under budget. Tony reported our Sewer Rovenue was \$20,419.42 and Expenses \$23,094.86. Tony reported our water loss is 28%.