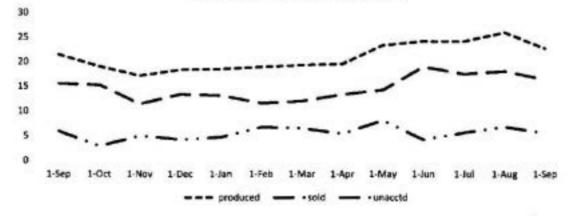

#### Financial Reports

Tony Sanders received the interest rates from the Bank. The interest rates have decreased. Tony said we won't do as good on interest this year. Tony reported we sold \$228,481.00 more than last year in Retail Sales and we sold about \$4,000.00 more than last year to the City. Tony reported that we had lost about \$48,000.00 in penalties. Tony reported .6 bond coverage for the year. Tony reported Statement of Expenses was \$135,000.00 under budget. Tony reported our Sewer Rovenue was \$20,419.42 and Expenses \$23,094.86. Tony reported our water loss is 28%.