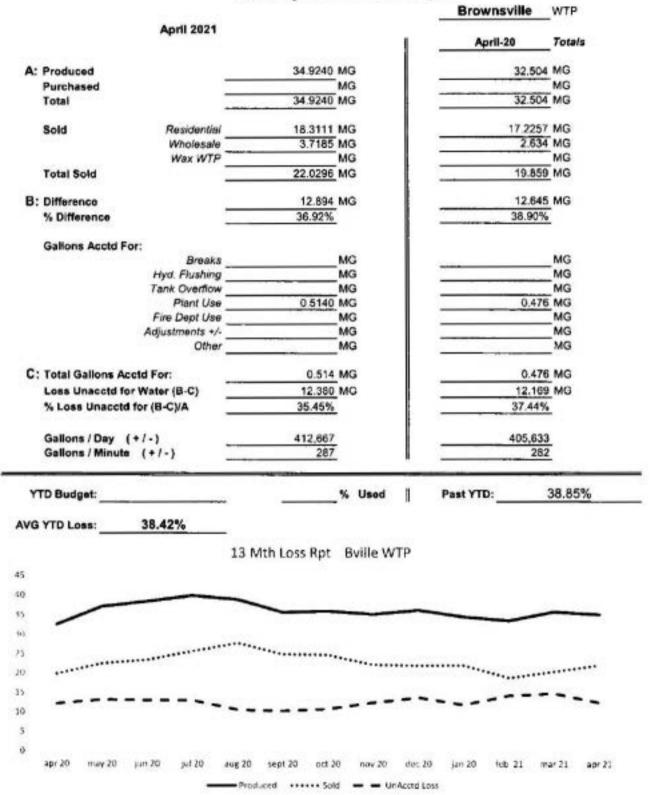

has to be absent. The Board would like to see somebody long range, system knowledge, interested cardidate, and college degree.

# **Retiree Health**

Barry Rich mentioned our Retirce Health. Tony Sanders said 27 years and age 55. Barry Rich said he wouldn't mind it being changed to 25 years and age 50. N.E. Reed said he understood what Barry Rich mentioned but there was no further discussion.

# Project Update for Covid

Tony Sanders discussed what he would like to do in Edmonson, Hart, and Grayson County with the Covid money that is to come down to the Fiscal Court.

# **Meeting Adjourn**

Mution made by N.E. Reed to adjourn meeting. Second by Barry Rich. Motion carried

X Junto X Barry Rich Jupper Mills Ander Barry Rich N.E. Reed

# Edmonson Co Water District Monthly Water Loss Report



8 80

1

# MONTHLY INSPECTION & REPORT FORM BROWNSVILLE TREATMENT PLANT

i

| Gallons Pumped<br>Gallons Sold         | 34.924                        |                      | Pumped