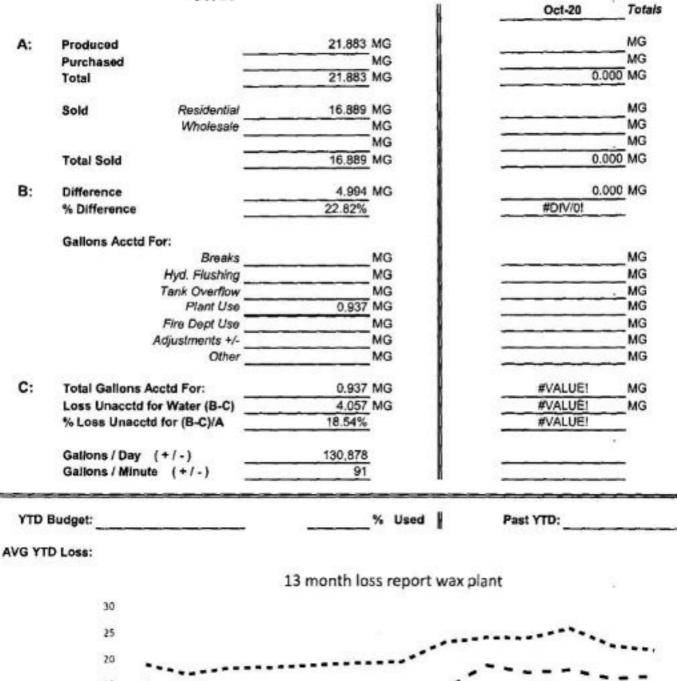

#### Financial Reports

Tony Sanders received the interest rates from the Bank. The interest rates have decreased. Tony said we won't do as good on interest this year. Tony reported we sold \$228,481.00 more than last year in Retail Sales and we sold about \$4,000.00 more than last year to the City. Tony reported that we had lost about \$48,000.00 in penalties. Tony reported .6 bond coverage for the year. Tony reported Statement of Expenses was \$135,000.00 under budget. Tony reported our Sewer Rovenue was \$20,419.42 and Expenses \$23,094.86. Tony reported our water loss is 28%.