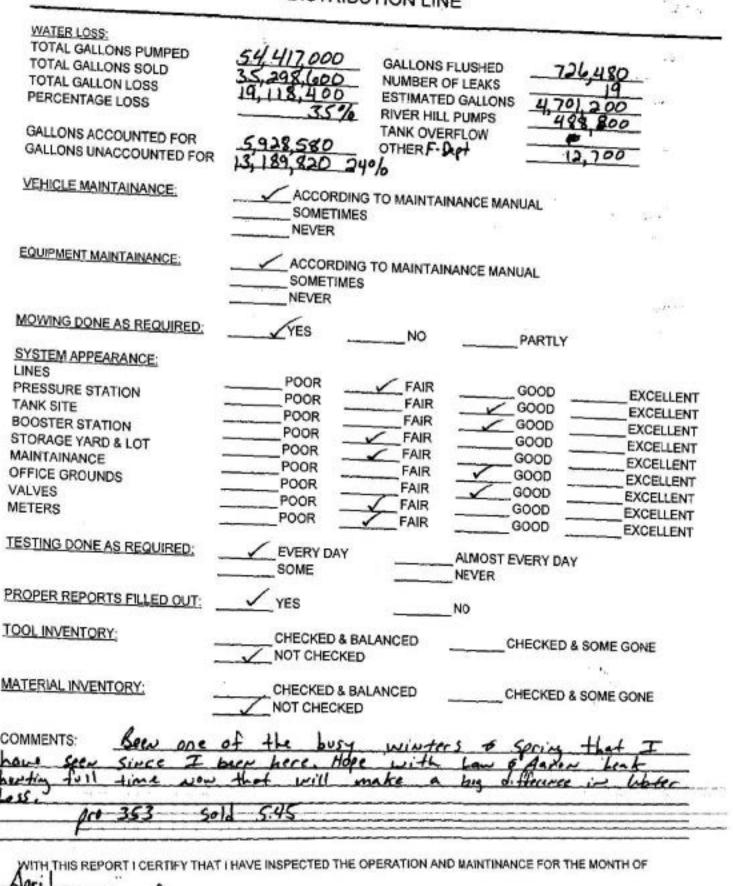

|  |  |  |

MONTHLY INSPECTION & REPORT FORM



OPERATOR Und

5-24-21

established at 8% of employee's salary per week. A 401-K Plan is established with Kentucky Deferred Compensation that the employee can contribute into weekly if they choose.

This plan is to be reviewed yearly. (Copy of retirement plan can be found in office manager's office.)

G. Retiree Health Plan-

On March 8, 2005, the Board of Commissioners adopted the Retiree Health Plan. An employee will become eligible to receive benefits after termination of employment, not including any termination for cause, (Determined in sole discretion of the Board of Commissioners), upon attainment of at least age 55 and completion of at least 25 years of service. A year of service generally is a year in which an employee works 1560 hours.

No benefit payments will commence for a pa