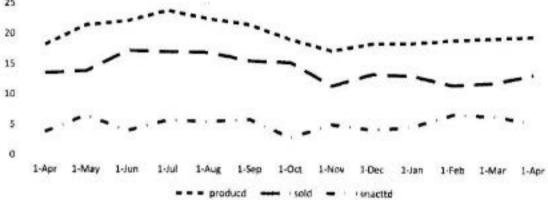

|
|       | Loss Unacctd for Water (B-C |                          | 3.859     | MG     |
|       | % Loss Unacctd for (B-C)/A  | 27.69%                   | 21.14%    |        |
|       | Gallons / Day (+/-)         | 179,943                  | 128,626   |        |
|       | Gallons / Minute (+/-)      | 125                      | 89        |        |
| YTD   | Budget:                     | % Used                   | Past YTD: |        |
| GYT   | D Loss:                     |                          |           |        |
|       |                             | 12 mth loss const www.   | Jane      |        |
|       |                             | 13 mth loss report wax p | nant      |        |
|       | 25                          | 1995-940 MM              |           |        |



4

ŝ,

# MONTHLY INSPECTION & REPORT FORM BROWNSVILLE TREATMENT PLANT

Gallons Pumped 19.493 Maximum Pumped 778,400 Gallons Sold 13.269 Minimum Pumped 568.200 Gallons Lost 5.398 Average Pumped 649,753 Percentage Loss 27,69% GPM Loss 125 Gallons Accounted for Tank Overflow 0 Plant Use 0.825 Computer Adi. 0 Other 0 Total 0.825 **Booster Station Conditions** Poor Fair Good Excellent Building & Grounds Poor Fair Good Excellent Electrical & Telemetry Poor Fair Good Excellent Piping and valves Poor Fair Good Excellent Pumps Poor Fair Good Excellent **Tanks Conditions** Poor Fair Good Excellent Site Condition Poor Fair Good Excellent Evidence of overflow Yes No Treatment Plant Appearance Buildings Poor Fair Good Excellent Grounds Poor Fair Good Excellent v Intake Poor Fair Good Excellent Road &