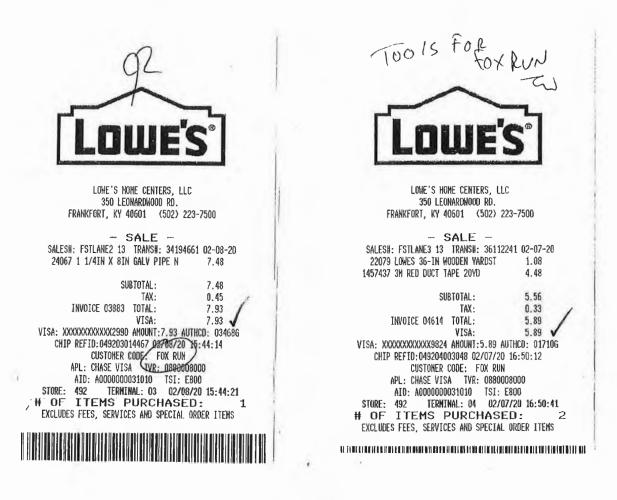

Page 2

Invoice 1167

LOVE'S NOME CENTERS, LLC 9800 PRESTON CROSSING DLVD LOUTSVILLE, KY 40229 (502) 810-0116

- SALE --SALESN: \$1518J08 591589 TRANSK: 78616464 12-17-19

| 45362  | 310NA 1-1N NH CLAMP CONNE | 7.12   |
|--------|---------------------------|--------|
|        | 4 20 1.76                 |        |
| 116024 | 3/4-TH LO TONT STRATCHE F | 14.46  |
|        | 6 0 2.41                  |        |
| 60140  | UNTBIT H9 HSS STEP BIT    | 45.98  |
| 71822  | 30 QO 50A 2P CIRCUIT BREA | 41.62  |
|        | 2 9 20.81                 |        |
| 75002  | STUNA 172-IN KO SEAL      | 1.52   |
|        | 4 @ 0.38                  |        |
| 75078  | STANA 3/4-IN KO SEAL      | 2,88   |
|        | 6.0 0.48                  |        |
| 954434 | 3-GAL LONES BUCKET-UNITED | 3.48   |
| 240410 | 1/4-111 LFNC-8 50-FT      | 36.48  |
|        |                           |        |
|        |                           | 100 01 |

|       | SL        | IBTOTAL : | 153.54   |
|-------|-----------|-----------|----------|
|       |           | TAX:      | 9.21     |
| 10:01 | ICE 09346 | TOTAL:    | 162.75   |
|       |           | VISA:     | 162.75 📢 |

VISA:XXXXXXXXX2990 ANOURT:162.75 AUTHCD:063746
 CHIP REFID:151809593288 [247779-16:01:34]
 CUSTOHER CODEX FARMIN
 APL: CHASE UISA TUR: 0090000000
 ATD: A0000000031010 TSI: E000
 STORE: 1510 FERNINAL: 09 12/17/19 16:02:13
 # OF ITEMS PURCHASED: 25
 EXCLUDES FEES, SERVICES AND SPECIAL AROER THEMS