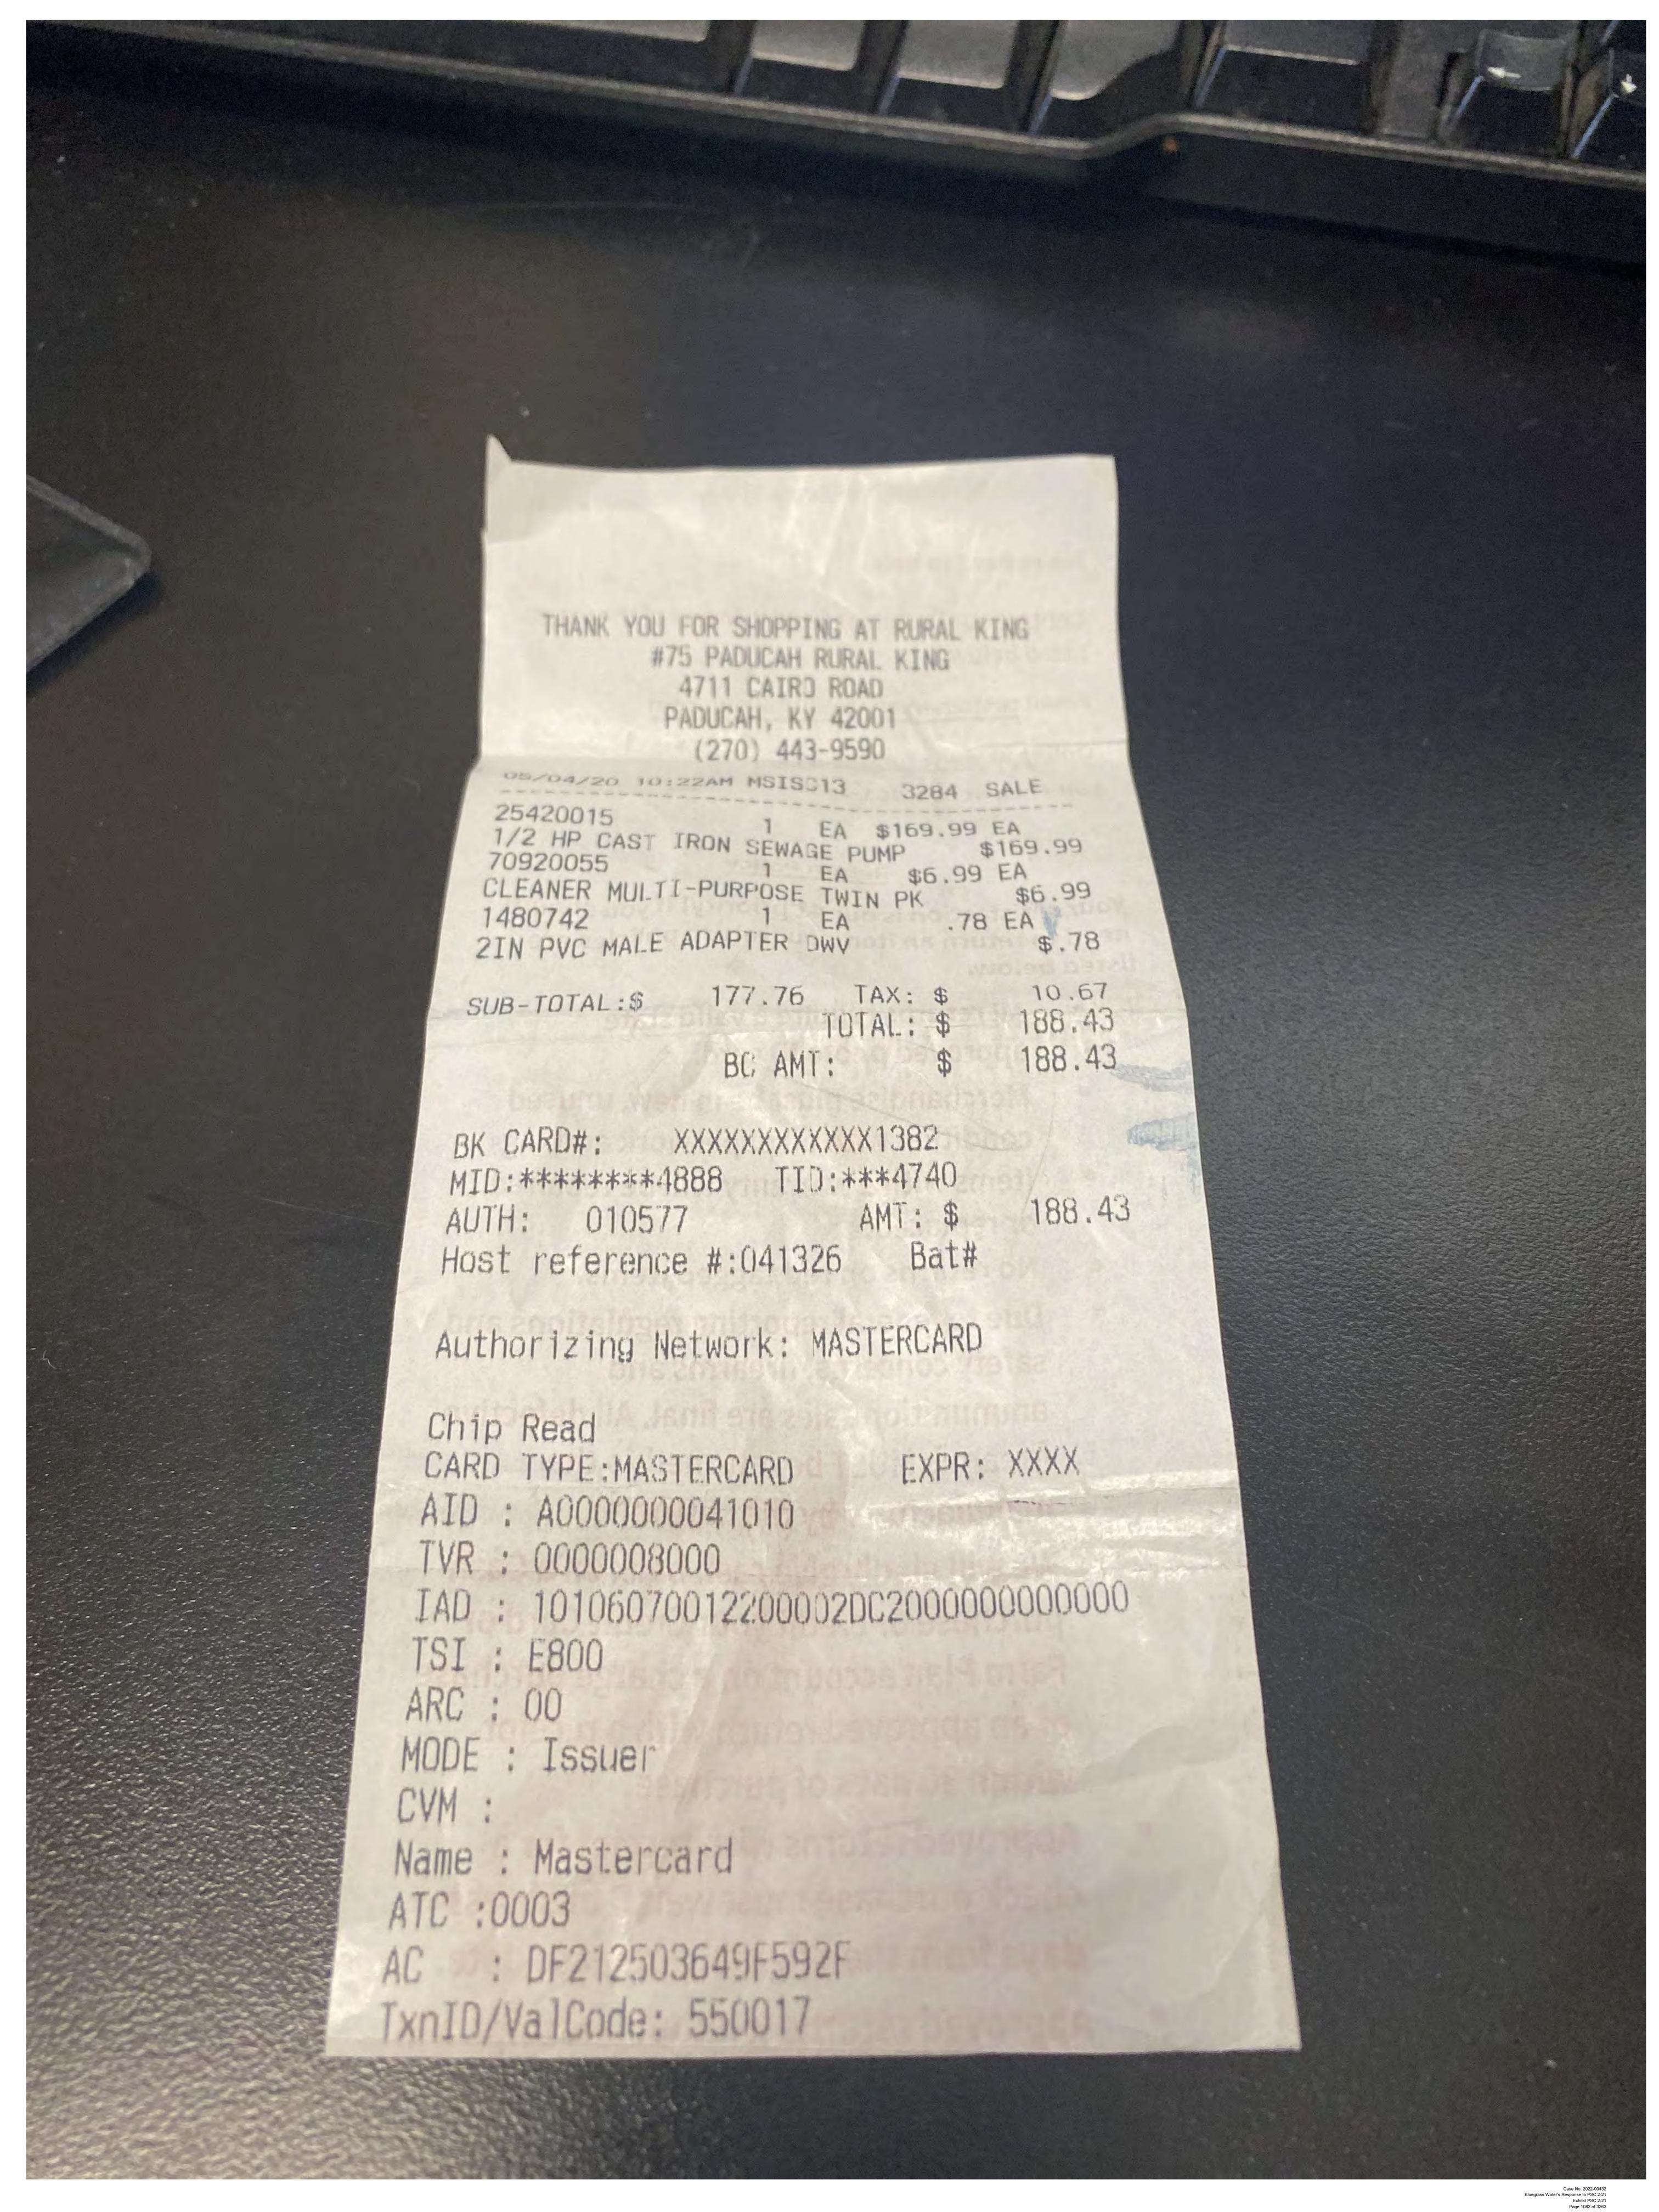

| CUSTOME                                               |                                               |                                                                                    |







09:49:00 MAY 18 2020



FEL-PADUCAH #490 5119 HEARTLAND DRIVE PADUCAH, KY 42001-0490

Phone: 270-575-0066 Fax: 270-575-9933 **Deliver To:** 

From: Cameron Brock

Comments:

Page 1 of 1

FERGUSON ENTERPRISES LLC #20

Order Confirmation Phone: 270-575-0066 Fax: 270-575-9933

Order No: CP715415
Order Date: 05/11/20
Writer: CSB

**Req Date:** 05/18/20

Ship Via: COUNTER PICK-UP

Terms: CASH ON DEMAND

**Sold To:** MIDWEST WATER OP LLC

1351 JEFFERSON ST WASHINGTON, MO 63090 Ship To: CUSTOMER PICK-UP

Cust PO#: TODD TEAS Job Name: 270-564-8574

| Item     | Description                    | Quantity | Net Price | UM | Total           |
|----------|--------------------------------|----------|-----------|----|-----------------|
| Z2840004 | 1HP 230V CI MAN SEW PUMP       | 1        | 878.400