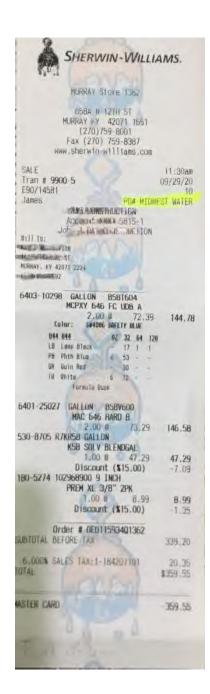

WATER

3

PADUCAH, KY 42003

Ship To:

COUNTER PICK UP 5119 HEARTLAND DRIVE PADUCAH, KY 42001-0490

| Ship<br>Whse | Sell<br>Whse | Tax<br>Code | Cu<br>Orde     | stomer<br>r Number          | Sales<br>Person        | Job Name          |            | Invoid<br>Date | e     | Batch   |
|--------------|--------------|-------------|----------------|-----------------------------|------------------------|-------------------|------------|----------------|-------|---------|
| 490          | 490          | KYONLY      |                |                             | 490                    |                   |            | 09/23/20       | 020   |         |
| Ordered      | Shipped      | Item        | Number         |                             | Descrip                | otion             | Unit Price | UM             | Ar    | nount   |
| 3            | 3            | MJTLAM      |                | 3 MJ C153 TE                | E L/A                  |                   | 69.90      | 06 <i>EA</i>   |       | 209.72  |
| 1            | 1            | MJTLAP      |                | 4 MJ C153 TE                | E L/A                  |                   | 74.49      | 90 EA          |       | 74.49   |
| 6            | 0            | IMJTGAP     | K              | 2 MJ IPS TRAI               | NS ACCY PK             | W/GLND            | 0.00       | 00 EA          |       | 0.00    |
| 3            | 0            | MJTLAK      |                | 2 MJ C153 TE                | E L/A                  |                   | 61.88      | 34 <i>EA</i>   |       | 0.00    |
| 1            | 0            | R75992      |                | TAPPING MAC                 | CH RT3422 N            | PT SET            | 0.00       | 00 EA          |       | 0.00    |
| 1            | 1            | R02251      |                | 1-1/4 - 1-1/16 L            | DUAL SOC RA            | AT WRCH           | 0.00       | 00 EA          |       | 0.00    |
| 8            | 8            | SSLDEP3     | }              | 3 DI MJ WDG                 | REST GLND I            | PK *ONELOK        | 26.02      | 20 EA          |       | 208.16  |
| 10           | 10           | FF100030    | 0003QNL LF 3/4 |                             | TS QJ CORP             |                   | 36.10      | 08 <i>EA</i>   |       | 361.08  |
| 3            | 3            | FS70203     |                | 2X3/4 CC BRS                | 8/4 CC BRS SDL IPS PVC |                   | 21.90      | 06 <i>EA</i>   | EA    | 65.72   |
| 3            | 3            | FS70303     |                | 3X3/4 CC BRS                | SDL IPS PV             | )                 | 28.90      | 02 <i>EA</i>   |       | 86.71   |
| 3            | 3            | FS70403     |                | 4X3/4 CC BRS                | SDL IPS PV             |                   | 45.87      | 70 EA          |       | 137.61  |
| 1            | 1            | RAP4100     | 3              | RAPTOR D/SC                 | OC RAT WRC             | H 3PC W/ CASE     | 0.00       | 00 EA          |       | 0.00    |
| 4            | 4            | H109020     |                | 2 PVC KNOCK                 | K-ON REP CO            | UP                | 14.70      | 00 EA          |       | 58.80   |
| 4            | 4            | H109025     |                | 2-1/2 PVC KNOCK-ON REP COUP |                        | 17.500 EA         |            |                | 70.00 |         |
| 4            | 4            | H109030     |                | 3 PVC KNOCK                 | K-ON REP CO            | ON REP COUP 21.90 |            | 00 EA          |       | 87.60   |
| 4            | 4            | H109040     |                | 4 PVC KNOCK                 | K-ON REP CO            | UP                | 39.40      | 00 EA          |       | 157.60  |
|              |              |             |                | In                          | roico Sub-Tor          | fol               |            |                |       | 4545.40 |

Invoice Sub-Total

1517.49

Tax

91.05

Total Amt

1608.54

TOTAL DUE --->

1608.54