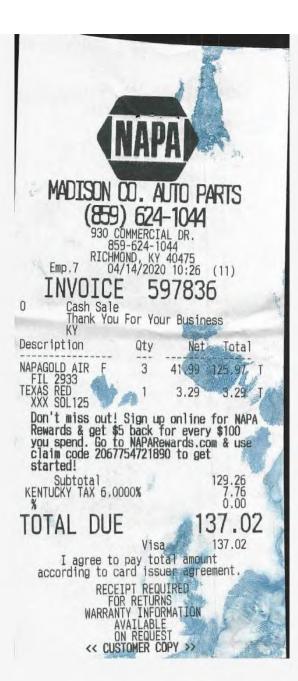

# Invoice

| Date      | Invoice |
|-----------|---------|
| 4/30/2020 | 1438    |

Bill To

CSWR, LLC/KY-Bluegrass Utility Josiah Cox 1650 Des Peres Rd, Suite 303 St. Louis, MO 63131 DATE RCVD $\frac{05/01/20}{}$  GL CODE $\frac{107.001}{}$ 