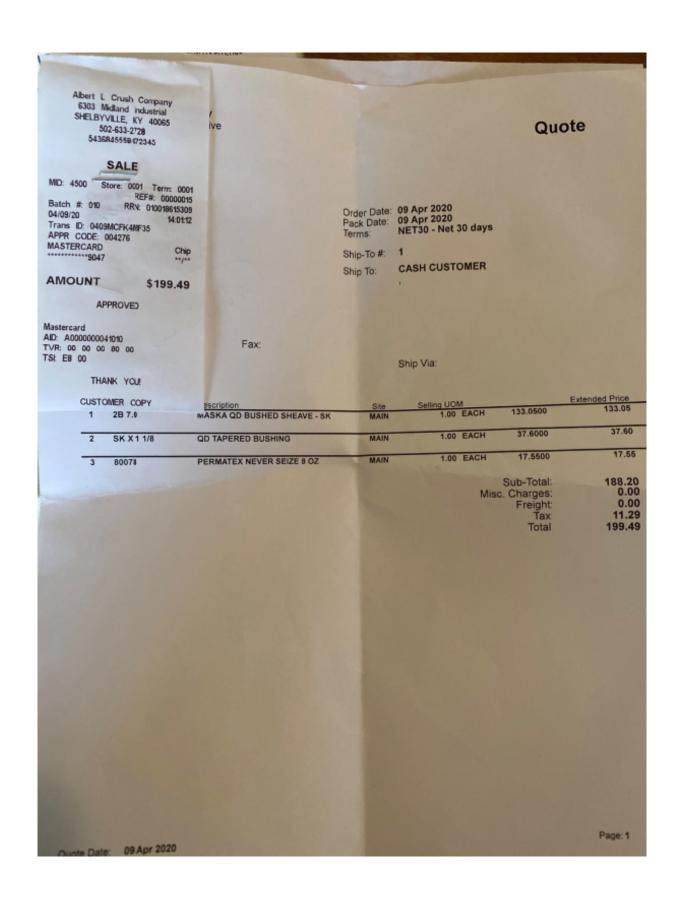

-----------|-------|------------------------------------------|------------|-----|
| 5HP, 18UT, 230V, 0                                                                                                                                                                                          | Tax Amour                                                                    | MUINT | \$31.5<br>\$556                          | 50 \$17.49 |     |
| Parts and Materials  Labor  PAIN OVER PHONE  All claims and returned goods MUST be a                                                                                                                        | accompan                                                                     |       | 525<br> 31<br> 556<br> bill.             | 50         | OC. |







#### Account: 705468806 Comfort Inn Shepherdsville Date: 4/24/20 Louisville South (KY240) 191 Brenton Way Room: 124 BAR Arrival Date: 4/20/20 Shepherdsville, KY 40165 Departure Date: 4/24/20 (502) 955-5566 Check In Time: 4/20/20 5:02 PM GM.KY240@chaicehotels.com Check Out Time: Rewards Program ID: GP-JXR736619 You were checked out by: You were checked in by: alanca Total Balance Due: 0.00 Comment Amount (396.24)ge #124 ROGERS, JON 89.00 4.72 ax 4.45 0.89 #124 ROGERS, JON 89.00 4.72 X 4.45 0.89 #124 ROGERS, JON 89.00 4.72 4.45 0.89 #124 ROGERS, JON 89.00 4.72 4.45 0.89 Folio Summary 4/18/20 - 4/23/20 356.00 18.88 17.80 3.56 (396.24)0.00 Balance Due: 0.00



### Invoice

| Date      | Invoice |
|-----------|---------|
| 5/15/2020 | 1488    |

CSWR, LLC/KY-Bluegrass Utility Josiah Cox 165