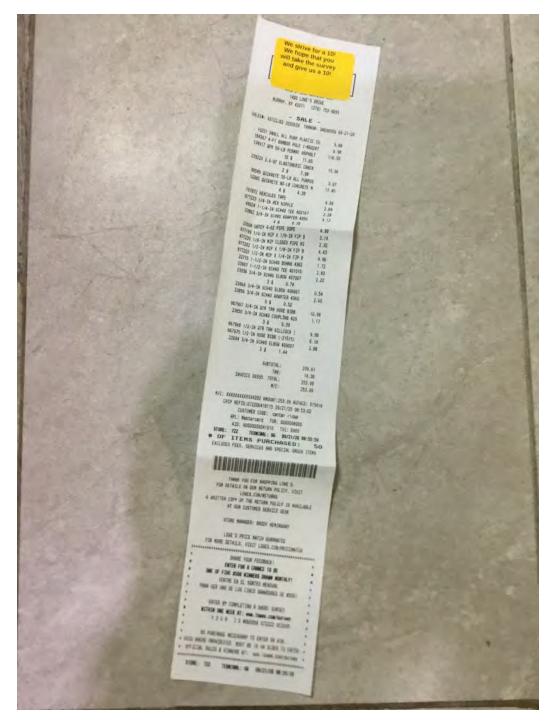

| 23                        | 3.07                                    | TAXABLE<br>NON-TAXABLE<br>SUBTOTAL                                                                                                           | 219.58<br>0.00<br>219.58                                                                       |

Split - \$63.50 District 1 \$63.50 District 2 \$63.50 District 3 \$63.49 District 4





## INVOICE

WATER, SEWER & GAS DIVISION SIGNS & SAFETY DIVISION

P.O. Drawer 459 Atwood, TN 38220 (731)662-7193 or (800)238-3836 Fax: (731)662-7219

Bill To:

CASH SALE-JW-KY

KY

| INVOIC             | E      |
|--------------------|--------|
| 6787175            | 7      |
| Invoice Date       | Page   |
| 8/18/2020 13:41:12 | 1 of 1 |
| ORDER NUM          | MBER   |
| 1820065            | 5      |

\*\*DIRECT SHIPMENT\*\*

Case No. 2022-00432

Exhibit PSC 2-21 Page 906 of 3263

Bluegrass Water's Response to PSC 2-21

Ship To:

FREDDIE OBRYAN DEXTER ALMO WATER 351 ALMO ROAD ALMO, KY 42020

Customer ID: 2939

\*\*\*\*\*\*\*\*\* COD \*\*\*\*\*

|           | POI         | Vumber     |                                        | Ferm Description                                     | Net Du