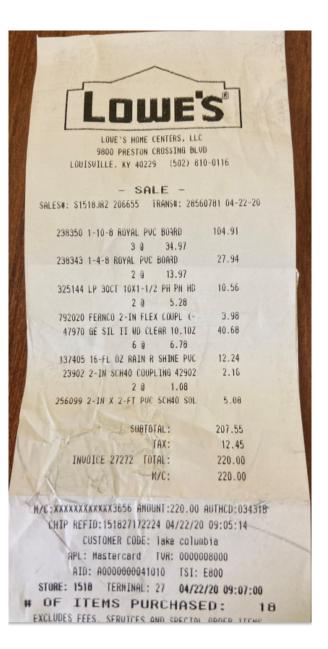

Split - \$63.59 District 1 \$127.18 District 2 \$63.59 District 3 \$63.59 District 4

Split - \$191.61 District 1 \$191.61 District 2 \$191.60 District 3

|                                 | 10343 OI                          | DMPANY, INC.  PURCHASE ORDER:  ER OPERATIONS LLC                                                                                               | MURRAY SUPPLY CO, WHOI<br>MURRAY RENTAL AND S<br>206 E MAIN S<br>MURRAY, KY 4207<br>PHONE: (270) 75<br>RETURNS MUST BE ACCOMPAN<br>2% ADDITIONAL CHARGE ON PAR<br>REFERENCE<br>SHIP TO<br>FREDDIE OBRYAN | ALES CENTE ST 71-2184 3-3361 IIED BY RECEIPT ST DUE ACCOUNT TERMS. NET 10TH DUE DATE 10/10/ SALESPERSON TH T TAX Q01 K | CLERK: TAY 20 TERM      | /LOR 9/9/2<br>MIHAL: 557                                                                                                     | 10.26                                       |
|---------------------------------|-----------------------------------|------------------------------------------------------------------------------------------------------------------------------------------------|----------------------------------------------------------------------------------------------------------------------------------------------------------------------------------------------------------|------------------------------------------------------------------------------------------------------------------------|-------------------------|------------------------------------------------------------------------------------------------------------------------------|---------------------------------------------|
| LIN 1 2 3 3 4 5 6 7 8 9 100 111 | E SHIPPED 0 1 1 4 2 2 2 4 2 2 4 1 | RDERED UM SKU 1 EA 33200h103 1 EA 10085 4 EA 41024 2 EA 40978 2 EA 40713 2 EA 49866 4 EA 4506988 2 EA 4500930 2 EA 46997 4 EA 41146 1 FT 52350 |                                                                                                                                                                                                          | SUGG<br>A 13.76<br>6.79<br>2.99<br>3.99                                                                                | UNITS 1 1 4 2 2 2 4 1 1 | PRICE/ PER EX<br>8.93 /EA<br>5.29 /EA<br>14.49 /EA<br>12.99 /EA<br>15.84 /EA<br>2.69 /EA<br>2.69 /EA<br>1.79 /EA<br>1.59 /FT | 200.00                                      |
| TOT WE                          | 1. 10.00<br>5-22                  |                                                                                                                                                | ** PAID IN FULL **  BANKCARD PAYMENT BKCRD# XXXXXX  APP 013739 XR 096290                                                                                                                                 | 189<br>XXXXX4282                                                                                                       | 189.88 [                | TAXABLE NON-TAXABLE SUBTOTAL  TAX AMOUNT TOTAL  Hecenves 1                                                                   | 179.13<br>0.00<br>179.13<br>10.75<br>189.88 |