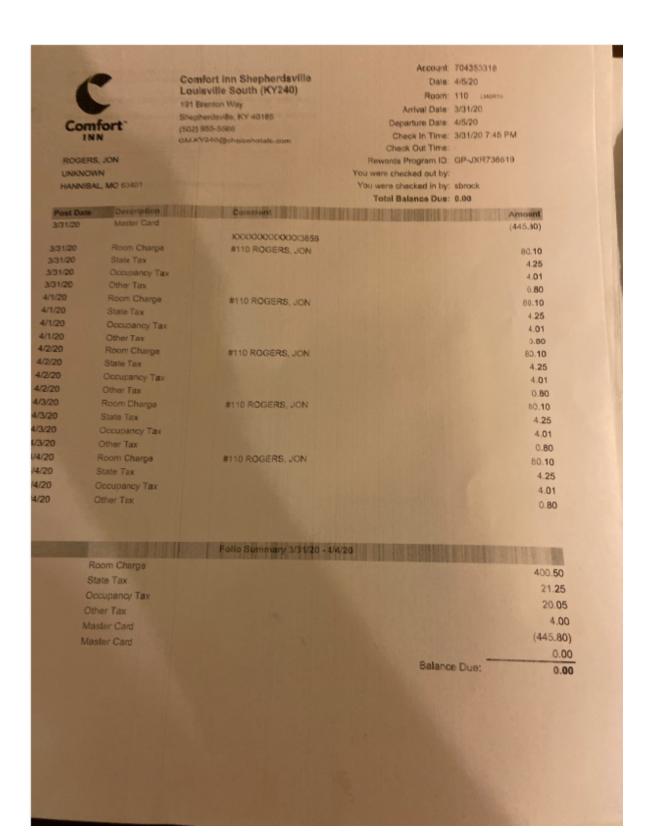

**Total** 

\$1,571.18

Comfort Inn Shepherdsville Louisville South (KY240)

191 Brenton Way Shepherdsville, KY 40165

(502) 955-5566 GM.KY240@choicehotels.com

ROGERS, JON 48211 RENSSELAER LN HANNIBAL, MO 63401 Date: 3/16/20
Room: 213 LMGR10 .
Arrival Date: 3/10/20
Departure Date: 3/16/20
Check In Time: 3/10/20 4:35 PM

Account: 702449050

Check Out Time:

Rewards Program ID: GP-JXR736619

You were checked out by: You were checked in by: sbrock Total Balance Due: 0.00

| ost Date         | Description   | Comment                                | Amount   |
|------------------|---------------|----------------------------------------|----------|
|                  | Master Card   |                                        | (595.02) |
| 3/10/20          | Master Card   | XXXXXXXXXXXXXXXXXXXXXXXXXXXXXXXXXXXXXX |          |
|                  | Room Charge   | #213 ROGERS, JON                       | 89.10    |
| 3/10/20          | State Tax     | WE IS INDUCTION, SOIT                  | 4.72     |
| 9/10/20          | Occupancy Tax |                                        | 4.46     |
| 910/20<br>910/20 | Other Tax     |                                        | 0.89     |
| 111/20           | Room Charge   | #213 ROGERS, JON                       | 89.10    |
| 11/20            | State Tax     | WE 10 11000 101001                     | 4.72     |
|                  | Occupancy Tax |                                        | 4.46     |
| 111/20           | Other Tax     |                                        | 0.89     |
| 11/20            | Room Charge   | #213 ROGERS, JON                       | 89.10    |
| 12/20            |               | PETO NOCE TO, OUT                      | 4.72     |
| 12/20            | State Tax     |                                        | 4.46     |
| 12/20            | Occupancy Tax |                                        | 0.89     |
| 12/20            | Other Tax     | #213 ROGERS, JON                       | 89.10    |
| 13/20            | Room Charge   | 11213 ROGERS, 30N                      | 4.7      |
| 13/20            | State Tax     |                                        | 4.4      |
| 13/20            | Occupancy Tax |                                        | 0.8      |
| 13/20            | Other Tax     |                                        | 89.1     |
| 14/20            | Room Charge   | #213 ROGERS, JON                       | 4.7      |
| 14/20            | State Tax     |                                        |          |
| 14/20            | Occupancy Tax |                                        | 4.4      |
| 14/20            | Other Tax     |                                        | 0,1      |
| 5/20             | Room Charge   | W213 ROGERS, JON                       | 89.      |
| 5/20             | State Tax     |                                        | 4.       |
| 5/20             | Occupancy Tax |                                        | 4        |
| 15/20            | Other Tax     |                                        | 0        |

| Folio Summary 3 | /10/20 - 3/15/20  |
|-----------------|-------------------|
| Room Charge     | 534.60            |
| State Tax       | 28.32             |
| Occupancy Tax   | 26.76             |
| Other Tax       | 5.34              |
| Master Card     | (595.02)          |
| Master Card     | 0.00              |
|                 | Balance Due: 0.00 |