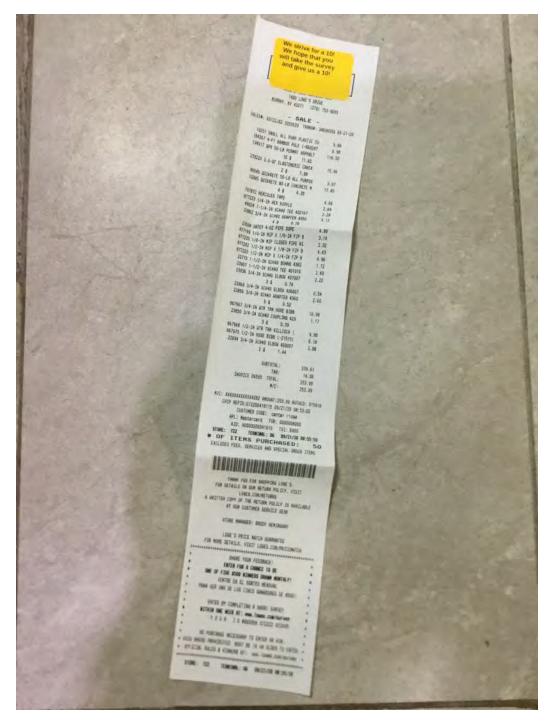

Split - \$191.61 District 1 \$191.61 District 2 \$191.60 District 3

Split - \$63.59 District 1 \$127.18 District 2 \$63.59 District 3 \$63.59 District 4

| ### ACCOUNT***    Column                                                                                                                                                                                                                                                                                                                                                                                                                                                                                                                                                                                                                                                                                                                                                                                                                                                                                                                                                                                                                                                                                                                                                                                                                                                                                                                                                                                                                                                                                                                                                                                                                                                                                                                                                                                                                                                                                                                                                                                                                                                                                                     | SALESPERSON. TO<br>TAX 00 | DI MY                                   | CE: A98                                                                                                                                      | XTENSION                                                                                       |
|------------------------------------------------------------------------------------------------------------------------------------------------------------------------------------------------------------------------------------------------------------------------------------------------------------------------------------------------------------------------------------------------------------------------------------------------------------------------------------------------------------------------------------------------------------------------------------------------------------------------------------------------------------------------------------------------------------------------------------------------------------------------------------------------------------------------------------------------------------------------------------------------------------------------------------------------------------------------------------------------------------------------------------------------------------------------------------------------------------------------------------------------------------------------------------------------------------------------------------------------------------------------------------------------------------------------------------------------------------------------------------------------------------------------------------------------------------------------------------------------------------------------------------------------------------------------------------------------------------------------------------------------------------------------------------------------------------------------------------------------------------------------------------------------------------------------------------------------------------------------------------------------------------------------------------------------------------------------------------------------------------------------------------------------------------------------------------------------------------------------------|---------------------------|-----------------------------------------|----------------------------------------------------------------------------------------------------------------------------------------------|------------------------------------------------------------------------------------------------|
| 1 EA 10065 WHITE SILICONE 10 102 GE 1 EA 2370567 4/5 ANGLE GRINDER 1 EA 2463776 WHEEL GRIND MAS 4.5 X 1/8 1 EA 2279051 WHEEL GRIND MAS 4.5 X 1/8 1 EA 1204973 6-IN-1 PAINTERS TOOL 1 EA 11114N001 PUTTY CHISEL SH6 (6801104) 1 EA 11102 WIRE BRUSH 4X10 ROWS 1 EA 11700 WIRE BRUSH AX10 ROWS 1 EA 17000 SPRAY ENNL CHROME ALUM 3 EA 1002401 9X11" WET/ORY 80 GRIT                                                                                                                                                                                                                                                                                                                                                                                                                                                                                                                                                                                                                                                                                                                                                                                                                                                                                                                                                                                                                                                                                                                                                                                                                                                                                                                                                                                                                                                                                                                                                                                                                                                                                                                                                            |                           |                                         | PRICE/ PER E                                                                                                                                 | XTENSION                                                                                       |
| 1 EA 10065 WHITE SILICONE 10 102 GE 1 EA 2370567 4/5 ANGLE GRINDER 1 EA 2463776 WHEEL GRIND MAS 4.5 X 1/8 1 EA 2279051 WHEEL GRIND MAS 4.5 X 1/8 1 EA 1204973 6-IN-1 PAINTERS TOOL 1 EA 11114N001 PUTTY CHISEL SH6 (6801104) 1 EA 11102 WIRE BRUSH 4X10 ROWS 1 EA 11700 WIRE BRUSH AX10 ROWS 1 EA 17000 SPRAY ENNL CHROME ALUM 3 EA 1002401 9X11" WET/ORY 80 GRIT                                                                                                                                                                                                                                                                                                                                                                                                                                                                                                                                                                                                                                                                                                                                                                                                                                                                                                                                                                                                                                                                                                                                                                                                                                                                                                                                                                                                                                                                                                                                                                                                                                                                                                                                                            | SUGG                      | UNITS                                   | 5.29 /EA                                                                                                                                     |                                                                                                |
| 1 EA 2370587 4/5 ANGLE GRINDER 1 EA 2483776 WHEEL GRIND MAS 4.5 X 1/8 1 EA 279961 WHEEL GRIND MAS 4.5 X 1/8 1 EA 1204973 6-IN-1 PAINTERS TOOL 1 EA 11114N001 PUTTY CHISEL 31/8 6801108 1 EA 11102 WIRE BRUSH 4X10 ROWS 1 EA 11102 WIRE BRUSH 1 EA 2330645 4/X5/6-11THD KNOT CUP BRUS 1 EA 17000 SPRAY ENML CHROME ALUM 2 3 EA 1002401 9X11**WET/ORY 80 GRIT                                                                                                                                                                                                                                                                                                                                                                                                                                                                                                                                                                                                                                                                                                                                                                                                                                                                                                                                                                                                                                                                                                                                                                                                                                                                                                                                                                                                                                                                                                                                                                                                                                                                                                                                                                  |                           |                                         |                                                                                                                                              | 5 29                                                                                           |
| 1   EA   12350RED   12/3 x 50 CORD RED   12/4 499TOOL   12/3 x 50 CORD RED   12/3 x 50 CORD | н                         | 1 1 1 1 1 1 1 1 1 1 1 1 1 1 1 1 1 1 1 1 | 2 19 /EA<br>2 49 /EA<br>5 39 /EA<br>7 78 /EA<br>3 59 /EA<br>4 59 /EA<br>4 59 /EA<br>4 59 /EA<br>4 59 /EA<br>4 59 /EA<br>8 59 /EA<br>8 59 /EA | 2 19<br>2 49<br>5 39<br>7 78<br>3 89<br>3 50<br>17 99<br>4 59<br>4 17<br>49 90<br>4 90<br>6 98 |
| \$58.26 District 4                                                                                                                                                                                                                                                                                                                                                                                                                                                                                                                                                                                                                                                                                                                                                                                                                                                                                                                                                                                                                                                                                                                                                                                                                                                                                                                                                                                                                                                                                                                                                                                                                                                                                                                                                                                                                                                                                                                                                                                                                                                                                                           | 23                        | 3.07                                    | TAXABLE<br>NON-TAXABLE<br>SUBTOTAL                                                                                                           | 219.58<br>0.00<br>219.58                                                                       |

**Total** 

\$2,033.56

Split - \$63.50 District 1 \$63.50 District 2 \$63.50 District 3 \$63.49 District 4

| -10<br>W/A                              | COMPANY,                                | SE CROCK REPER<br>) PI                                                                                                                            | ON CROO (Cop. tel)                   | D BY RECEIP<br>DUE ACCOU<br>MMS.<br>NET TOTH<br>DUE DAYE TO | NT ELAN<br>T.<br>10/20 H | AYLOR BG                                                                                                                                                        | 1/10ME<br>23/20 1-69                                                                                            |
|-----------------------------------------|-----------------------------------------|---------------------------------------------------------------------------------------------------------------------------------------------------|--------------------------------------|-------------------------------------------------------------|--------------------------|-----------------------------------------------------------------------------------------------------------------------------------------------------------------|-----------------------------------------------------------------------------------------------------------------|
|                                         |                                         |                                                                                                                                                   |                                      | 144:001                                                     |                          | CE: A98                                                                                                                                                         | 228                                                                                                             |
| T 1 1 1 1 1 1 1 1 1 1 1 1 1 1 1 1 1 1 1 | 1 EAAA 1 EAAA 1 EAAA 1 EAAA 2 EAA SP\$5 | 10065<br>2370567<br>2463776<br>2079061<br>1204973<br>11114N001<br>11102<br>2330645<br>17000<br>1002401<br>12350RED<br>499TOOL<br>23622<br>7237316 | trict 3                              | SUGG                                                        | UNITS                    | PRICE: PER E) 5.29 IEA 52.90 IEA 2.10 IEA 2.40 IEA 3.90 IEA 3.50 IEA 3.50 IEA 17.90 IEA 4.50 IEA 4.50 IEA 3.20 IEA 4.50 IEA 3.20 IEA 4.50 IEA 3.20 IEA 8.40 IEA | 5 29<br>82 99<br>2 19<br>2 49<br>5 39<br>7 78<br>3 89<br>3 69<br>17 99<br>4 17<br>4 99<br>4 17<br>4 99<br>16 98 |
|                                         |                                         |                                                                                                                                                   | ** PAID IN FULL **  BANKCARD PAYMENT | 233.                                                        | 233.07                   | TAXABLE NON-TAXABLE SUBTOTAL  TAX AMOUNT  TOTAL                                                                                                                 | 219.88<br>0.00<br>219.85<br>13.19<br>233.07                                                                     |