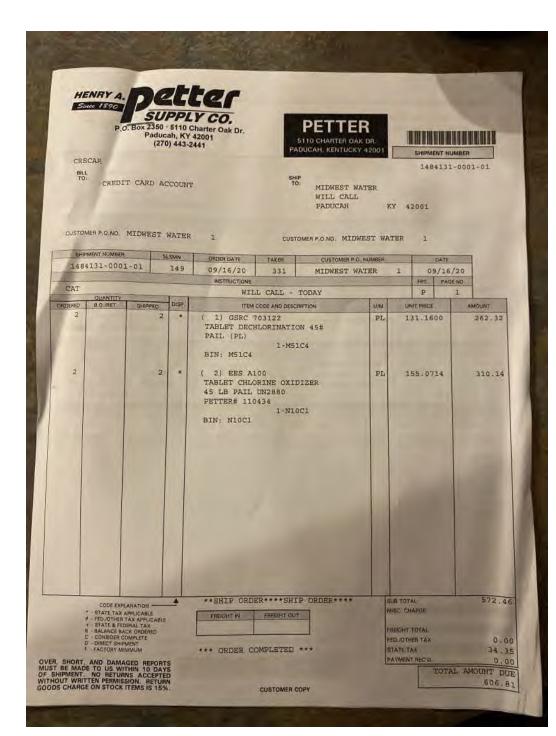

\*\*DIRECT SHIPMENT\*\*

Case No. 2022-00432

Exhibit PSC 2-21 Page 906 of 3263

Bluegrass Water's Response to PSC 2-21

Ship To:

FREDDIE OBRYAN DEXTER ALMO WATER 351 ALMO ROAD ALMO, KY 42020

Customer ID: 2939

\*\*\*\*\*\*\*\*\* COD \*\*\*\*\*