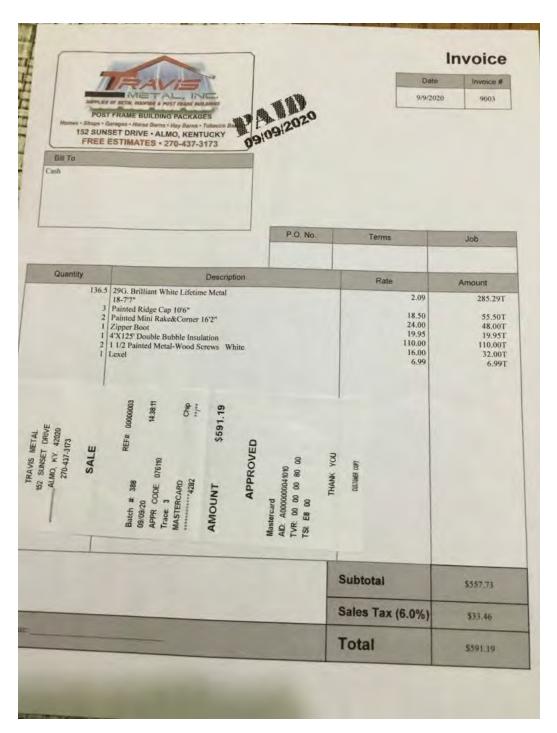

Split - \$191.61 District 1 \$191.61 District 2 \$191.60 District 3



Split - \$63.59 District 1 \$127.18 District 2 \$63.59 District 3 \$63.59 District 4



| ### ACCOUNT***    Column