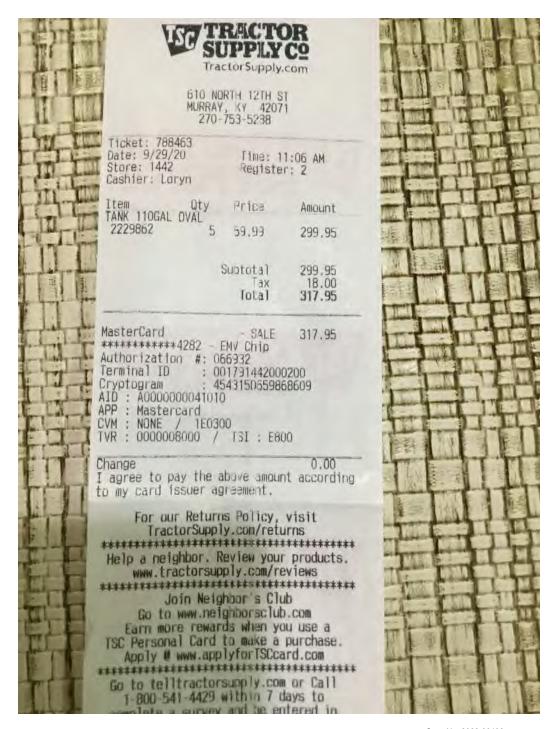

Split - \$191.61 District 1 \$191.61 District 2 \$191.60 District 3



Split - \$63.59 District 1 \$127.18 District 2 \$63.59 District 3 \$63.59 District 4



| ### ACCOUNT***    Column