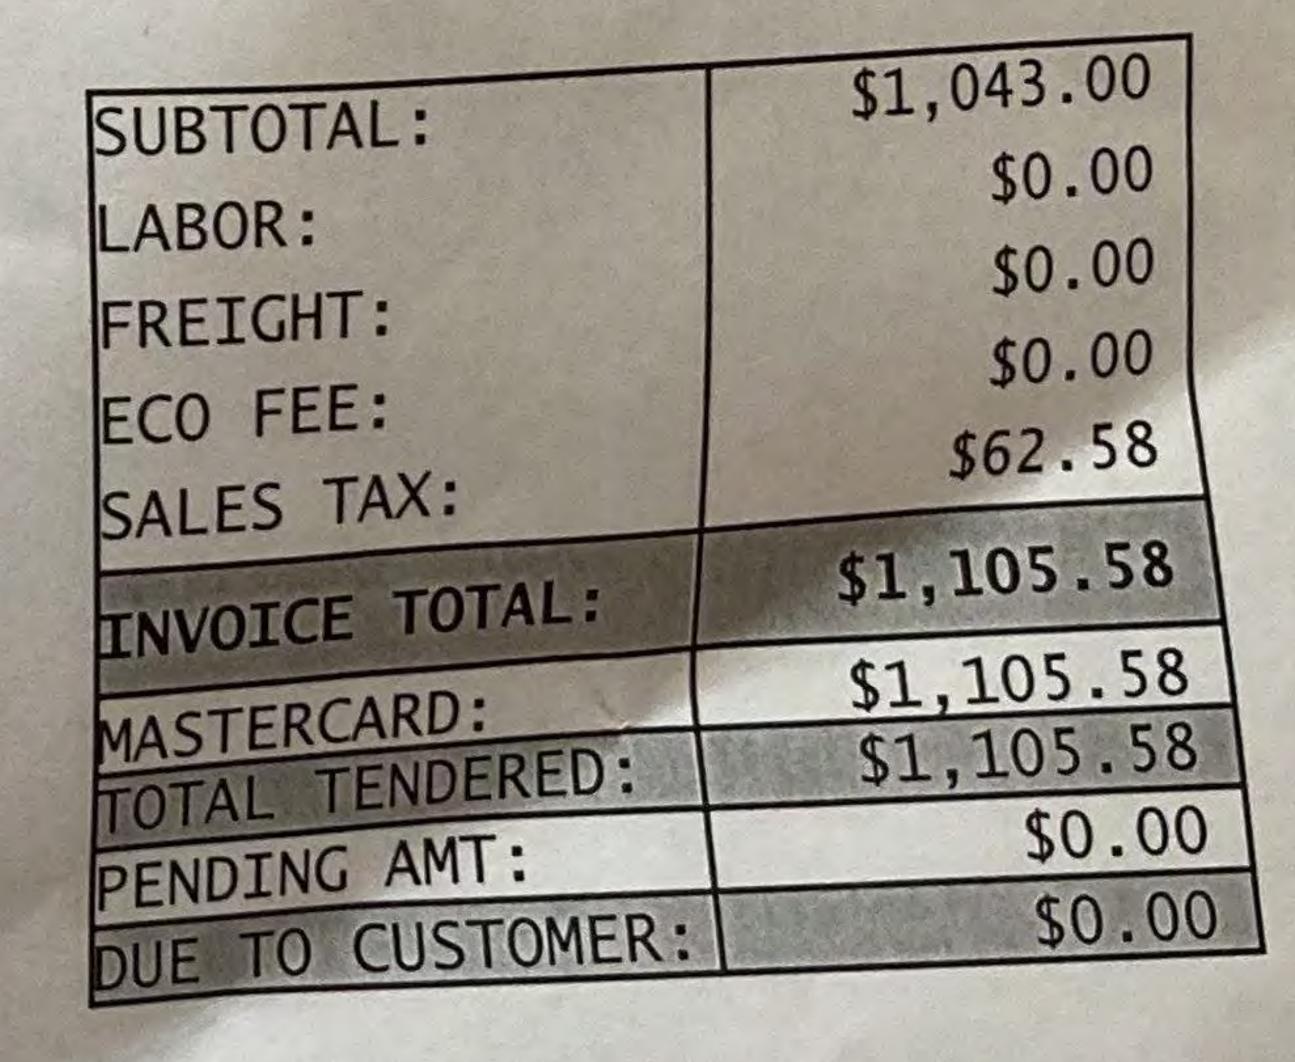

SUBTOTAL: 154.46 TRX: 9.27 INVOICE 11574 TOTAL: 163.73 USA: 163.73 TOTAL DISCOUNT: 17.29

PLEASE UPDATE YOUR MILITARY DISCOUNT PROFILE

TO ENSURE THAT YOU AND YOUR HOUSEROLD CAN CONTINUE USING YOUR MILITARY DISCOUNT WITHOUT INTERRUPTION, PLEASE UPDATE YOUR PROFILE BY AFRIL 1, 2020.