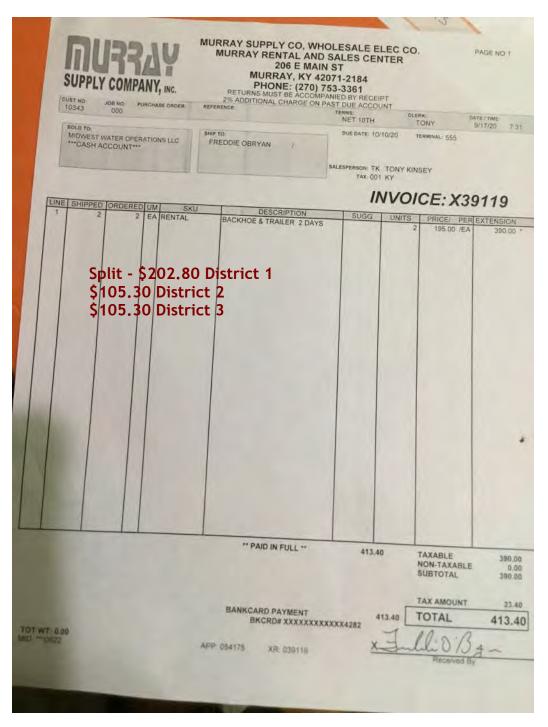

|
| Transaction Type:   | Sale                                    |
| Transaction Status: | Pending Settlement                      |
| Gard Type:          | MasterCard                              |
| Card Number:        | 000000000000000000000000000000000000000 |
| Entry Method:       | Keyed                                   |
| Approval Code:      | 037718                                  |
| Approval Message:   | APPROVAL                                |
| AVS Result:         | Zip Match Only                          |
| CSC Result:         | Match                                   |
| Customer Name:      |                                         |
| Invoice:            | 6787175                                 |

X

Please sign here to agree to payment.



Case No. 2022-00432 Bluegrass Water's Response to PSC 2-21 Exhibit PSC 2-21 Page 893 of 3263



Midwest Water Operations LLC 1351 Jefferson Street, Suite 301 Washington, MO 63090 admin@midwestwaterop.com

### Bill To

CSWR, LLC/KY-Bluegrass Utility Josiah Cox 1650 Des Peres Rd, Suite 303 St. Louis, MO 63131

| Date      | Invoice |
|-----------|---------|
| 4/30/2020 | 1437    |

Invoice

DATE RCVD<sup>05/01/20</sup> GL CODE<sup>752</sup> PRCD BY Krista GL DATE<sup>4/1/20</sup>

| APPROVED                             |       |
|--------------------------------------|-------|
| By JayFavor at 7:36 am, May 21, 2020 | KY-Gi |

(Y-Great Oaks Wastewater

Project

| Serviced              | Qty. | Item Code                | Description