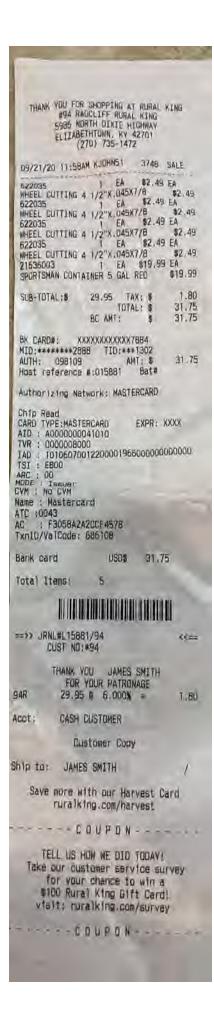

33234920 270-519-8994 DATE 3-31-2020 From ZACH ROACT NAME MIDWEST WATER ADDRE BLUEGRASS-GOLDEN ACRES CITY, STATE, ZIP PAID OUT SOLD BY CASH CHECK CREDIT ON, ACCT. MDSE RETURN CARD OUAN. DESCRIPTION PRICE AMOUNT MINI EX RENTAL + 18" BUKET -- 4/5/2020 06 WEEK RENTAL FOR POINT REPAIRS RECEIVED BY **KEEP THIS RECEIPT FOR REFERENCE** 