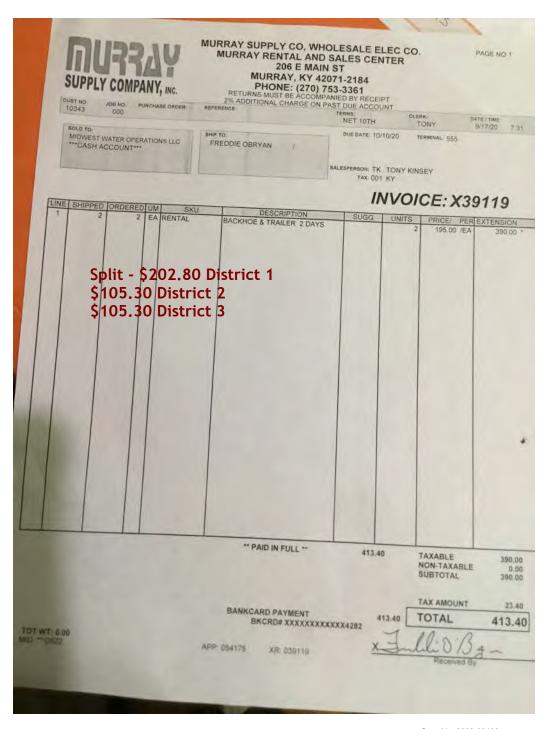

|                       |
| and the second second                                                                                                                                                                                                                                                                                                                                                                                                                                                                                                                                                                                                                                                                               |                       |
| and the second se |                       |



Case No. 2022-00432 Bluegrass Water's Response to PSC 2-21 Exhibit PSC 2-21 Page 880 of 3263



Midwest Water Operations, LLC

1351 Jefferson Street, Suite 301

Washington, MO 63090

admin@midwestwaterop.com

## Bill To

CSWR, LLC/KY-Bluegrass Utility Josiah Cox 1650 Des Peres Rd, Suite 303 St. Louis, MO 63131

# **APPROVED** By Jake Freeman at 1:39 pm, Nov 17, 2020

DATE RCVD<sup>11/05/20</sup> GL CODE<sup>105.001</sup> PRCD BY Krista GL DATE<sup>10/1/20</sup>

| Project | t |
|---------|---|
|         |   |

KY-Center Ridge Water District 2

| Serviced  | Qty  | Item Code          | Description                                                             | Price Each | Amount     |
|-----------|------|--------------------|-----------------------------------------------------------------