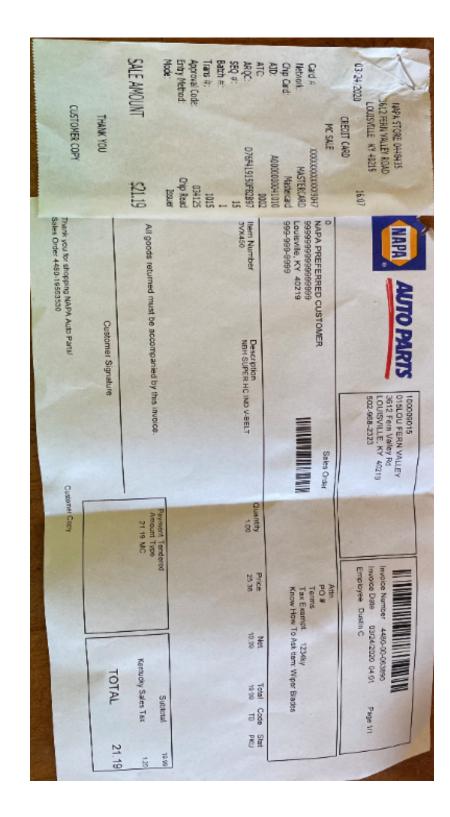

CREDIT CARD ACCOUNT

\*DUP\*

1466967-0001-01

SHIP TO:

MID WEST WATER WILL CALL PADUCAH KY 42001

CUSTOMER P.O.NO. GREAT OAKS

CRECAR BILL TO:

CUSTOMER P.O.NO. GREAT OAKS