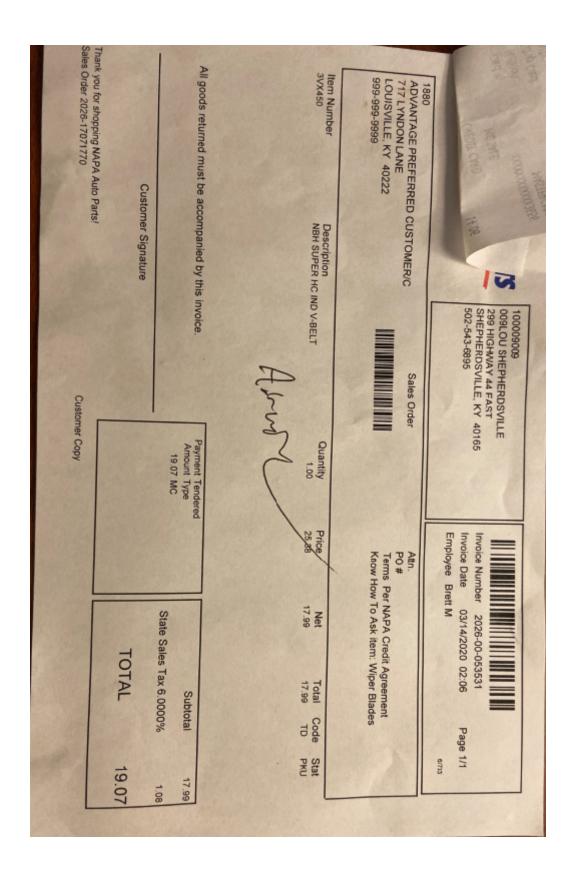

CREDIT CARD ACCOUNT

\*DUP\*

1466967-0001-01

SHIP TO:

MID WEST WATER WILL CALL PADUCAH KY 42001

CUSTOMER P.O.NO. GREAT OAKS

CRECAR BILL TO:

CUSTOMER P.O.NO. GREAT OAKS