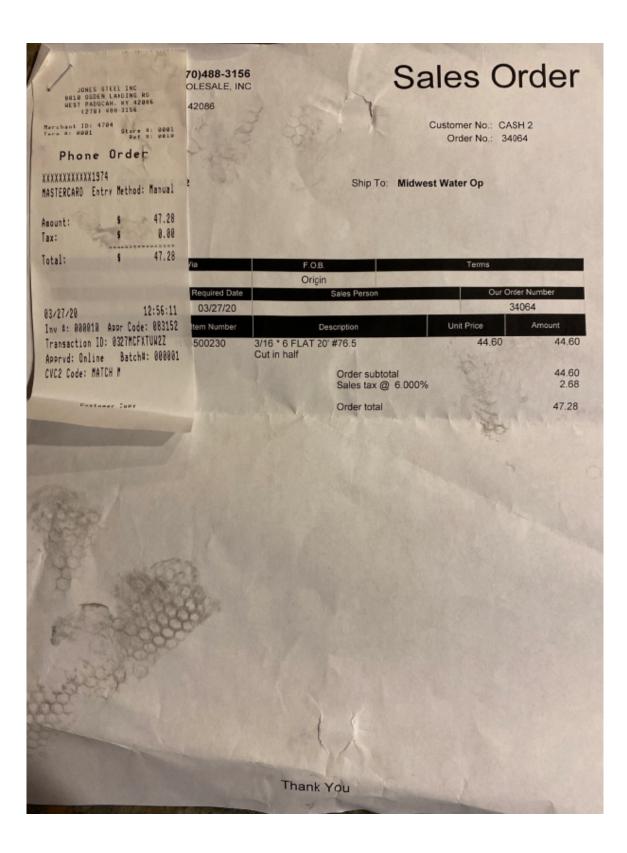

33234920 270-519-8994 DATE 3-31-2020 From ZACH ROACT NAME MIDWEST WATER ADDRE BLUEGRASS-GOLDEN ACRES CITY, STATE, ZIP PAID OUT SOLD BY CASH CHECK CREDIT ON, ACCT. MDSE RETURN CARD OUAN. DESCRIPTION PRICE AMOUNT MINI EX RENTAL + 18" BUKET -- 4/5/2020 06 WEEK RENTAL FOR POINT REPAIRS RECEIVED BY **KEEP THIS RECEIPT FOR REFERENCE** 