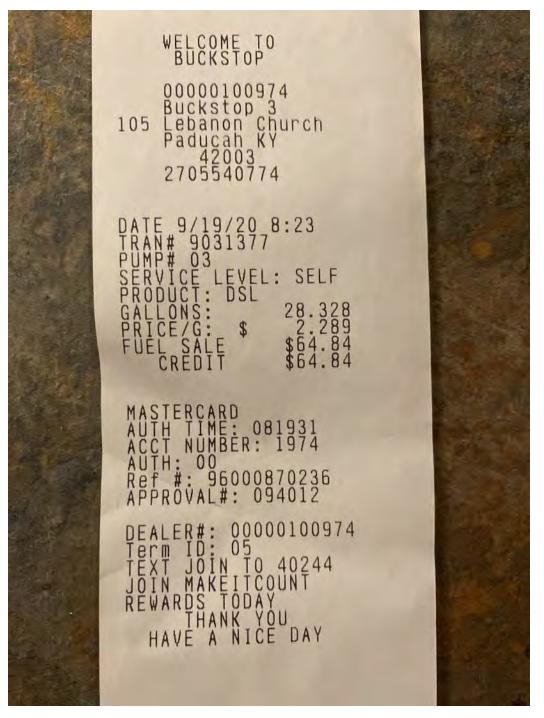

33234920 270-519-8994 DATE 3-31-2020 From ZACH ROACT NAME MIDWEST WATER ADDRE BLUEGRASS-GOLDEN ACRES CITY, STATE, ZIP PAID OUT SOLD BY CASH CHECK CREDIT ON, ACCT. MDSE RETURN CARD OUAN. DESCRIPTION PRICE AMOUNT MINI EX RENTAL + 18" BUKET -- 4/5/2020 06 WEEK RENTAL FOR POINT REPAIRS RECEIVED BY **KEEP THIS RECEIPT FOR REFERENCE** 