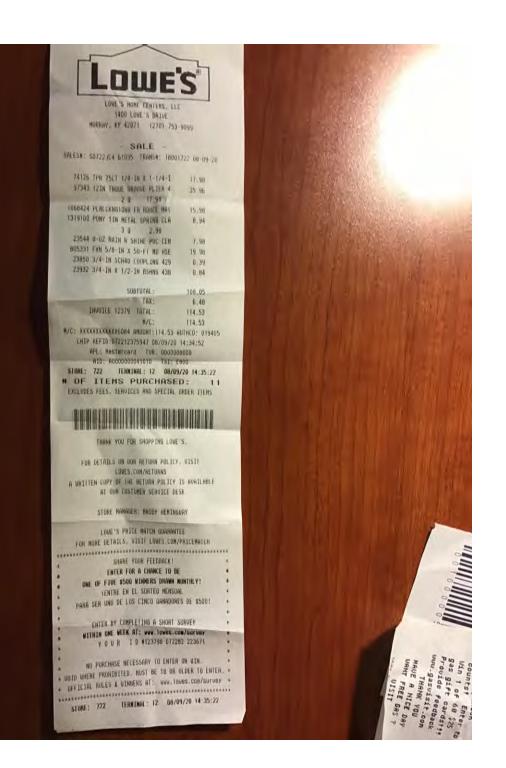

## rumes

LOVE'S HOME CENTERS, LLC 4930 NORTON HEALTHCARE BLV LOUISVILLE, KY 40241 (502) 420-1452

#### - SALE -

SALES#: \$2245MU1 13 TRANS#: 12632971 08-28-20

115915 3/4-IN PUT FEMALE ADAPTER 0.86
2 0 0.43
153621 3/4-IN PUT FLEXIBLE ELBOW 7.41
50958 3/4-IN SCH 40 90-DEG BLD 4.70
5 0 0.94
1137541 IRWIN 2-1/2IN PUT CUTTR ( 24.98
369819 ZEP PRO 1 SPRAY BUTTLE 3.28

SUBTOTAL: 41.23

TRX: 2.47

INVOICE 12113 TOTAL: 43.70

M/C: 43.70

M/C: XXXXXXXXXXXX7884 AMOUNT:43.70 AUTHCD: D21773

CHIP REFID: 224512351663 08/28/20 12:41:46

CUSTOMER CODE: riverblow

APL: Mastercard TVH: 0000008000 ATD: A0000000041010 TSI: E800

STURE: 2245 TERMINAL: 12 08/28/20 12:42:51 # OF ITEMS PURCHASED: 10

EXCLUDES FEES. SERVICES AND SPECIAL ORDER ITEMS

THANK YOU FOR SHOPPING LOVE'S.

FOR DETAILS ON OUR RETURN POLICY, VISIT
LOVES.COM/RETURNS