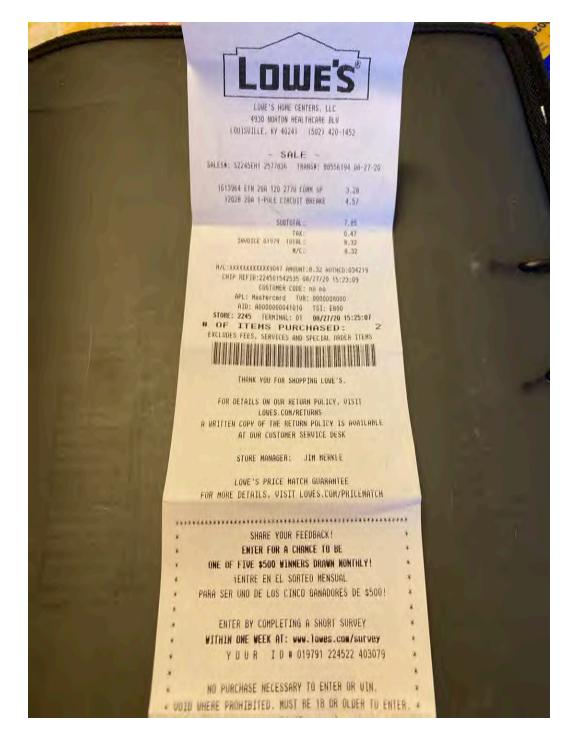

## rumes

LOVE'S HOME CENTERS, LLC 4930 NORTON HEALTHCARE BLV LOUISVILLE, KY 40241 (502) 420-1452

#### - SALE -

SALES#: \$2245MU1 13 TRANS#: 12632971 08-28-20

115915 3/4-IN PUT FEMALE ADAPTER 0.86
2 0 0.43
153621 3/4-IN PUT FLEXIBLE ELBOW 7.41
50958 3/4-IN SCH 40 90-DEG BLD 4.70
5 0 0.94
1137541 IRWIN 2-1/2IN PUT CUTTR ( 24.98
369819 ZEP PRO 1 SPRAY BUTTLE 3.28

SUBTOTAL: 41.23

TRX: 2.47

INVOICE 12113 TOTAL: 43.70

M/C: 43.70

M/C: XXXXXXXXXXXX7884 AMOUNT:43.70 AUTHCD: D21773

CHIP REFID: 224512351663 08/28/20 12:41:46

CUSTOMER CODE: riverblow

APL: Mastercard TVH: 0000008000 ATD: A0000000041010 TSI: E800

STURE: 2245 TERMINAL: 12 08/28/20 12:42:51 # OF ITEMS PURCHASED: 10

EXCLUDES FEES. SERVICES AND SPECIAL ORDER ITEMS

THANK YOU FOR SHOPPING LOVE'S.

FOR DETAILS ON OUR RETURN POLICY, VISIT
LOVES.COM/RETURNS