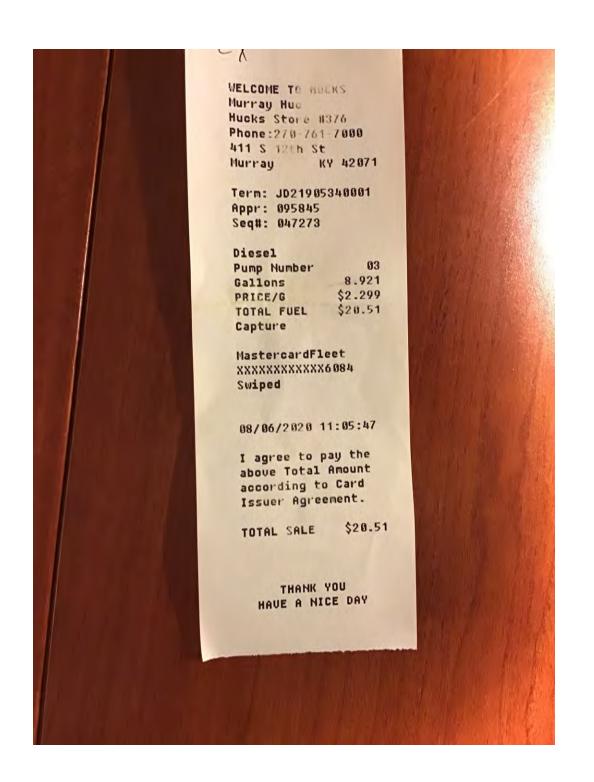

|               |        |            |           | 366.7            |
|        |             |                                                                                                |               |        |            | Tax       | 171.0            |
|        |             |                                                                                                |               |        |            | Total:    | 171.0<br>3,022.5 |
| OMMENT | rs/notes:   |                                                                                                |               |        |            | Tax       | 171.0            |

CONTACT: ANDREW GRIFFIN CELLS: 270-519-8994

Billing period: 28 Days From 7/20/20 02:09 PM Thru 8/17/20 02:09 PM







| A HWY DD Address INRAL MO 63401 FED STATES OF AMERICA