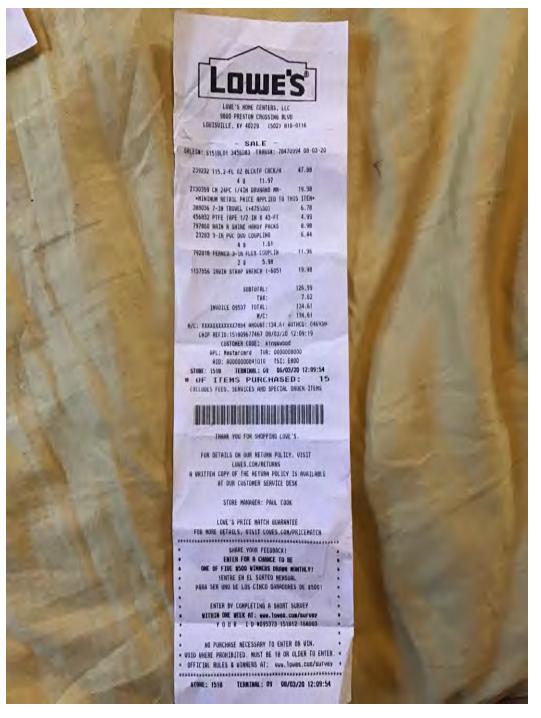

## rumes

LOVE'S HOME CENTERS, LLC 4930 NORTON HEALTHCARE BLV LOUISVILLE, KY 40241 (502) 420-1452

#### - SALE -

SALES#: \$2245MU1 13 TRANS#: 12632971 08-28-20

115915 3/4-IN PUT FEMALE ADAPTER 0.86
2 0 0.43
153621 3/4-IN PUT FLEXIBLE ELBOW 7.41
50958 3/4-IN SCH 40 90-DEG BLD 4.70
5 0 0.94
1137541 IRWIN 2-1/2IN PUT CUTTR ( 24.98
369819 ZEP PRO 1 SPRAY BUTTLE 3.28

SUBTOTAL: 41.23

TRX: 2.47

INVOICE 12113 TOTAL: 43.70

M/C: 43.70

M/C: XXXXXXXXXXXX7884 AMOUNT:43.70 AUTHCD: D21773

CHIP REFID: 224512351663 08/28/20 12:41:46

CUSTOMER CODE: riverblow

APL: Mastercard TVH: 0000008000 ATD: A0000000041010 TSI: E800

STURE: 2245 TERMINAL: 12 08/28/20 12:42:51 # OF ITEMS PURCHASED: 10

EXCLUDES FEES. SERVICES AND SPECIAL ORDER ITEMS

THANK YOU FOR SHOPPING LOVE'S.

FOR DETAILS ON OUR RETURN POLICY, VISIT
LOVES.COM/RETURNS