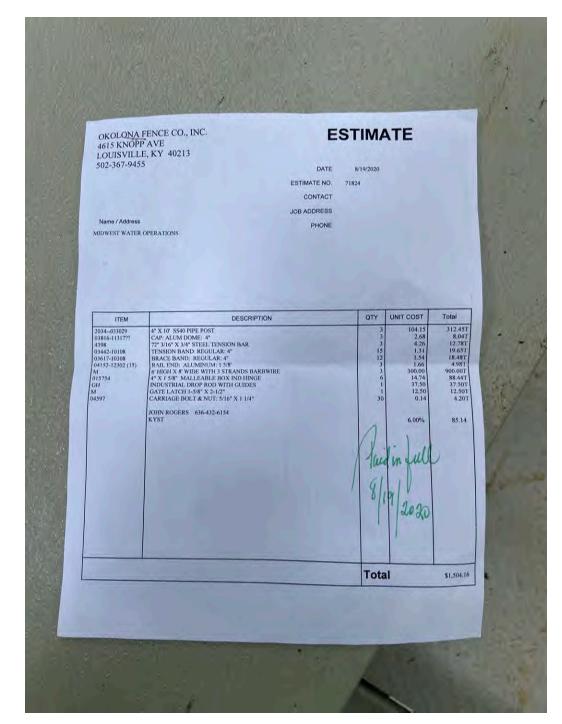

## rumes

LOVE'S HOME CENTERS, LLC 4930 NORTON HEALTHCARE BLV LOUISVILLE, KY 40241 (502) 420-1452

#### - SALE -

SALES#: \$2245MU1 13 TRANS#: 12632971 08-28-20

115915 3/4-IN PUT FEMALE ADAPTER 0.86
2 0 0.43
153621 3/4-IN PUT FLEXIBLE ELBOW 7.41
50958 3/4-IN SCH 40 90-DEG BLD 4.70
5 0 0.94
1137541 IRWIN 2-1/2IN PUT CUTTR ( 24.98
369819 ZEP PRO 1 SPRAY BUTTLE 3.28

SUBTOTAL: 41.23

TRX: 2.47

INVOICE 12113 TOTAL: 43.70

M/C: 43.70

M/C: XXXXXXXXXXXX7884 AMOUNT:43.70 AUTHCD: D21773

CHIP REFID: 224512351663 08/28/20 12:41:46

CUSTOMER CODE: riverblow

APL: Mastercard TVH: 0000008000 ATD: A0000000041010 TSI: E800

STURE: 2245 TERMINAL: 12 08/28/20 12:42:51 # OF ITEMS PURCHASED: 10

EXCLUDES FEES. SERVICES AND SPECIAL ORDER ITEMS



THANK YOU FOR SHOPPING LOVE'S.

FOR DETAILS ON OUR R