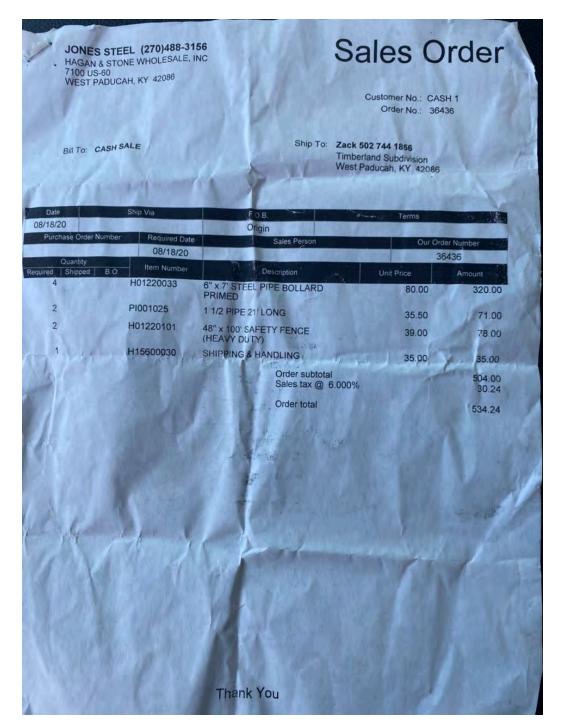

|                                        |                                          |            |
|                               |                                       |                                        |                                          |            |
|                               |                                       |                                        |                                          |            |
|                               |                                       |                                        |                                          |            |
| Received by                   | .,                                    |                                        |                                          |            |









|              | PADUCAH, K<br>278-441-7230;<br>vill be recorded as a                                                                                                      | Acet Mathis Drive y 42001 270-441-7231(F