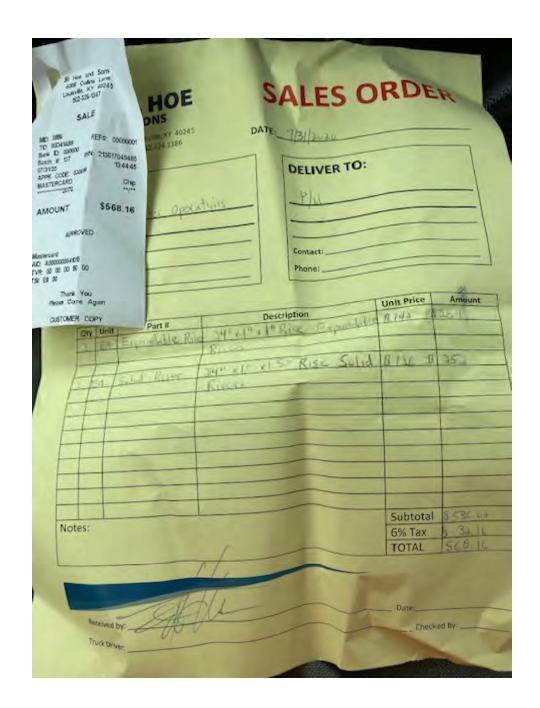

## rumes

LOVE'S HOME CENTERS, LLC 4930 NORTON HEALTHCARE BLV LOUISVILLE, KY 40241 (502) 420-1452

#### - SALE -

SALES#: \$2245MU1 13 TRANS#: 12632971 08-28-20

115915 3/4-IN PUT FEMALE ADAPTER 0.86
2 0 0.43
153621 3/4-IN PUT FLEXIBLE ELBOW 7.41
50958 3/4-IN SCH 40 90-DEG BLD 4.70
5 0 0.94
1137541 IRWIN 2-1/2IN PUT CUTTR ( 24.98
369819 ZEP PRO 1 SPRAY BUTTLE 3.28

SUBTOTAL: 41.23

TRX: 2.47

INVOICE 12113 TOTAL: 43.70

M/C: 43.70

M/C: XXXXXXXXXXXX7884 AMOUNT:43.70 AUTHCD: D21773

CHIP REFID: 224512351663 08/28/20 12:41:46

CUSTOMER CODE: riverblow

APL: Mastercard TVH: 0000008000 ATD: A0000000041010 TSI: E800

STURE: 2245 TERMINAL: 12 08/28/20 12:42:51 # OF ITEMS PURCHASED: 10

EXCLUDES FEES. SERVICES AND SPECIAL ORDER ITEMS

THANK YOU FOR SHOPPING LOVE'S.

FOR DETAILS ON OUR RETURN POLICY, VISIT
LOVES.COM/RETURNS