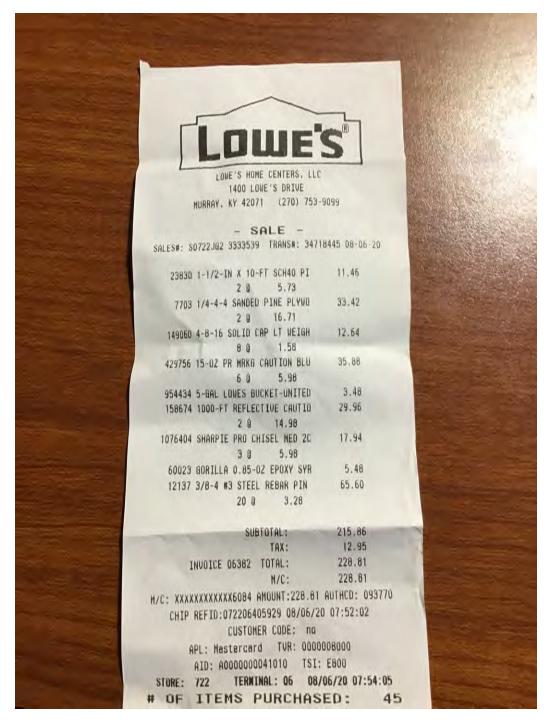

## rumes

LOVE'S HOME CENTERS, LLC 4930 NORTON HEALTHCARE BLV LOUISVILLE, KY 40241 (502) 420-1452

#### - SALE -

SALES#: \$2245MU1 13 TRANS#: 12632971 08-28-20

115915 3/4-IN PUT FEMALE ADAPTER 0.86
2 0 0.43
153621 3/4-IN PUT FLEXIBLE ELBOW 7.41
50958 3/4-IN SCH 40 90-DEG BLD 4.70
5 0 0.94
1137541 IRWIN 2-1/2IN PUT CUTTR ( 24.98
369819 ZEP PRO 1 SPRAY BUTTLE 3.28

SUBTOTAL: 41.23

TRX: 2.47

INVOICE 12113 TOTAL: 43.70

M/C: 43.70

M/C: XXXXXXXXXXXX7884 AMOUNT:43.70 AUTHCD: D21773

CHIP REFID: 224512351663 08/28/20 12:41:46

CUSTOMER CODE: riverblow

APL: Mastercard TVH: 0000008000 ATD: A0000000041010 TSI: E800

STURE: 2245 TERMINAL: 12 08/28/20 12:42:51 # OF ITEMS PURCHASED: 10

EXCLUDES FEES. SERVICES AND SPECIAL ORDER ITEMS

THANK YOU FOR SHOPPING LOVE'S.

FOR DETAILS ON OUR RETURN POLICY, VISIT
LOVES.COM/RETURNS