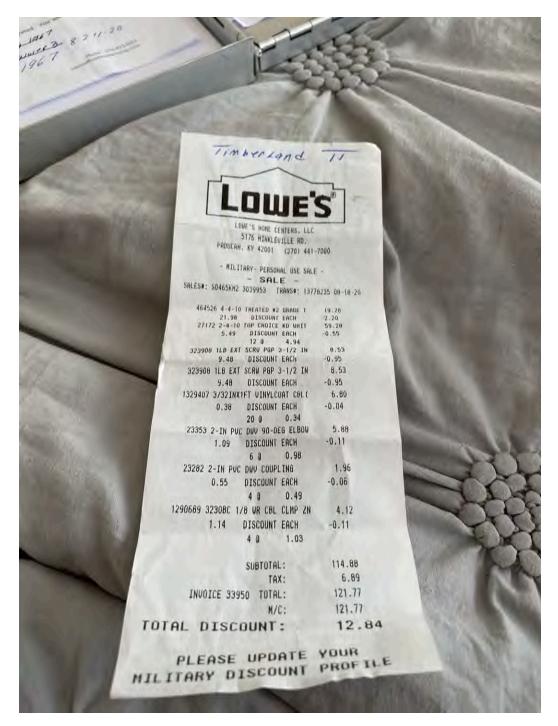

|                                        |                                          |            |
|                               |                                       |                                        |                                          |            |
|                               |                                       |                                        |                                          |            |
|                               |                                       |                                        |                                          |            |
| Received by                   | .,                                    |                                        |                                          |            |









|              | PADUCAH, K<br>278-441-7230;<br>vill be recorded as a                                                                                                      | Acet Mathis Drive y 42001 270-441-7231(F