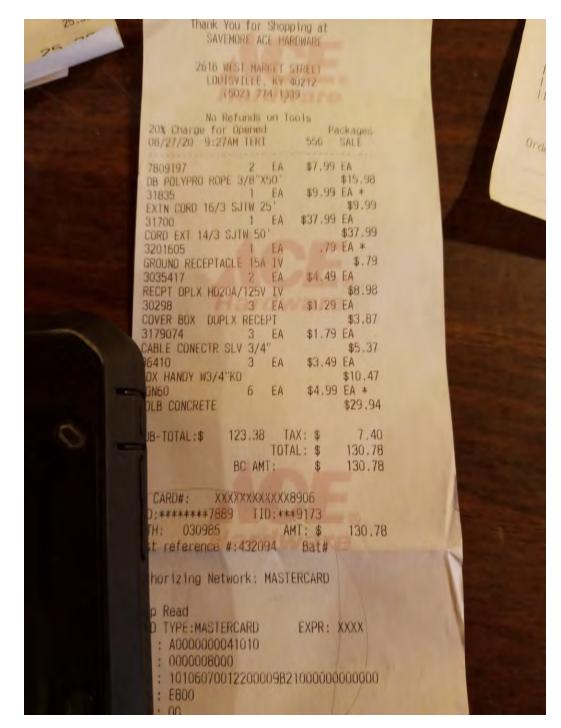

## rumes

LOVE'S HOME CENTERS, LLC 4930 NORTON HEALTHCARE BLV LOUISVILLE, KY 40241 (502) 420-1452

#### - SALE -

SALES#: \$2245MU1 13 TRANS#: 12632971 08-28-20

115915 3/4-IN PUT FEMALE ADAPTER 0.86
2 0 0.43
153621 3/4-IN PUT FLEXIBLE ELBOW 7.41
50958 3/4-IN SCH 40 90-DEG BLD 4.70
5 0 0.94
1137541 IRWIN 2-1/2IN PUT CUTTR ( 24.98
369819 ZEP PRO 1 SPRAY BUTTLE 3.28

SUBTOTAL: 41.23

TRX: 2.47

INVOICE 12113 TOTAL: 43.70

M/C: 43.70

M/C: XXXXXXXXXXXX7884 AMOUNT:43.70 AUTHCD: D21773

CHIP REFID: 224512351663 08/28/20 12:41:46

CUSTOMER CODE: riverblow

APL: Mastercard TVH: 0000008000 ATD: A0000000041010 TSI: E800

STURE: 2245 TERMINAL: 12 08/28/20 12:42:51 # OF ITEMS PURCHASED: 10

EXCLUDES FEES. SERVICES AND SPECIAL ORDER ITEMS



THANK YOU FOR SHOPPING LOVE'S.

FOR DETAILS ON OUR RET