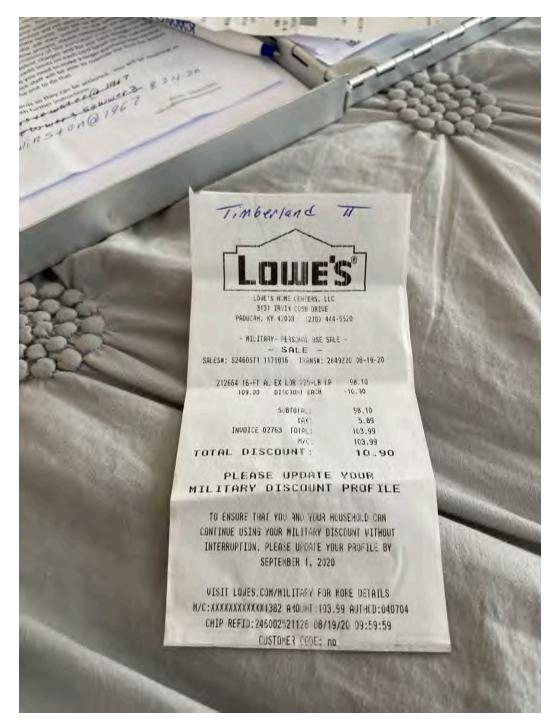

|                                        |                                          |            |
|                               |                                       |                                        |                                          |            |
|                               |                                       |                                        |                                          |            |
|                               |                                       |                                        |                                          |            |
| Received by                   | .,                                    |                                        |                                          |            |









|              | PADUCAH, K<br>278-441-7230;<br>vill be recorded as a                                                                                                      | Acet Mathis Drive y 42001 270-441-7231(F