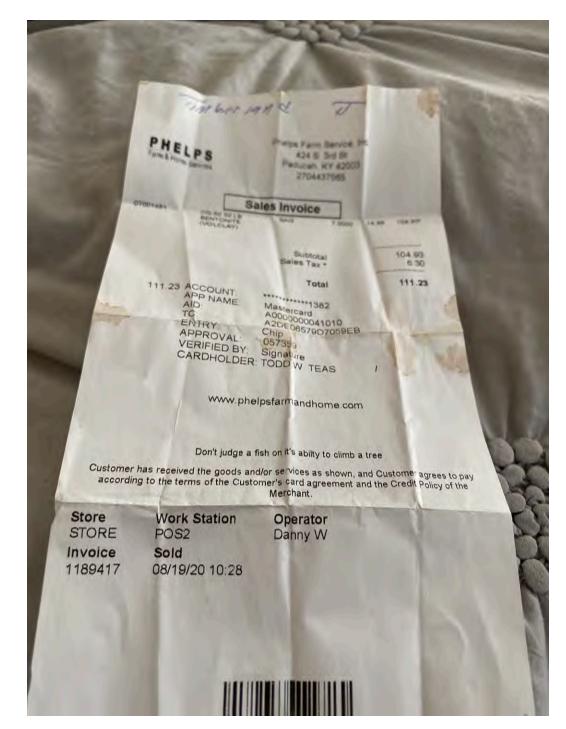

AD FREE AND CAN ONLY BE INSTALLED IN NON-POTABLE APPLICATIONS. BUYER IS SOLELY RESPONSIBLE FOR PRODUCT SELECTION.

LOWE'S HOME CENTERS, LLC 5176 HINKLEUILLE RD. PADUCAH, KY 42001 (270) 441-7000 - SALE SALES#: S0465PH1 38637 TRANS#: 34955363 08-20-20 3.98 12166 1/2-10 #4 STEEL REBAR 35.45 28349 2-4-12 TOP CHOICE KD WHIT 5 0 7.09 44584 HM 1/4IN-20 X 6-FT ALL TH 10.74 3.58 3 0 171062 IRW 5/16-IN X 18-IN INSTA 11.98 520357 1/4-4-8 BIRCH SUREPLY 21.28 SUBTOTAL: 83.43 TAX: 5.01 INVOICE 32472 TOTAL: 88.44 M/C: 88.44 M/C:XXXXXXXXXXXXX1974 AMOUNT:88.44 AUTHCD:053574 CHIP REFID: 046532329793 08/20/20 15:29:37 CUSTOMER CODE: blugras/timber APL: Mastercard TVR: 0000008000 TSI: E800 AID: A0000000041010 08/20/20 15:30:12 TERMINAL: 32 OF ITEMS PURCHASED: EXCLUDES FEES, SERVICES AND SPECIAL ORDER ITEMS 



|             | THANK YOU FOR SHOPPING AT RURAL KING<br>#75 PADUCAH RURAL KING<br>4711 CAIRO ROAD<br>PADUCAH, KY 42001<br>(270) 443-9590<br>08/26/20 3:32PM LMOSS4 3281 SALE                                                                 |  |
|-------------|------------------------------------------------------------------------------------------------------------------------------------------------------------------------------------------------------------------------------|--|
| 1 Francisco | 520014                                                                                                                                                                                                                       |  |
| 10/01       | SUB-TOTAL:\$ 360.32 TAX: \$ 21.62<br>TOTAL: \$ 381.94<br