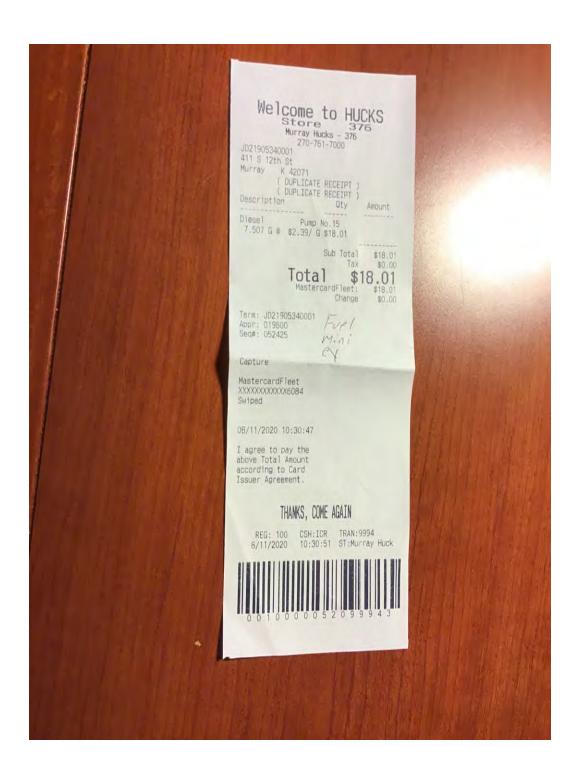

|               |        |            |           | 366.7            |
|        |             |                                                                                                |               |        |            | Tax       | 171.0            |
|        |             |                                                                                                |               |        |            | Total:    | 171.0<br>3,022.5 |
| OMMENT | rs/notes:   |                                                                                                |               |        |            | Tax       | 171.0            |

CONTACT: ANDREW GRIFFIN CELLS: 270-519-8994

Billing period: 28 Days From 7/20/20 02:09 PM Thru 8/17/20 02:09 PM







| A HWY DD Address INRAL MO 63401 FED STATES OF AMERICA