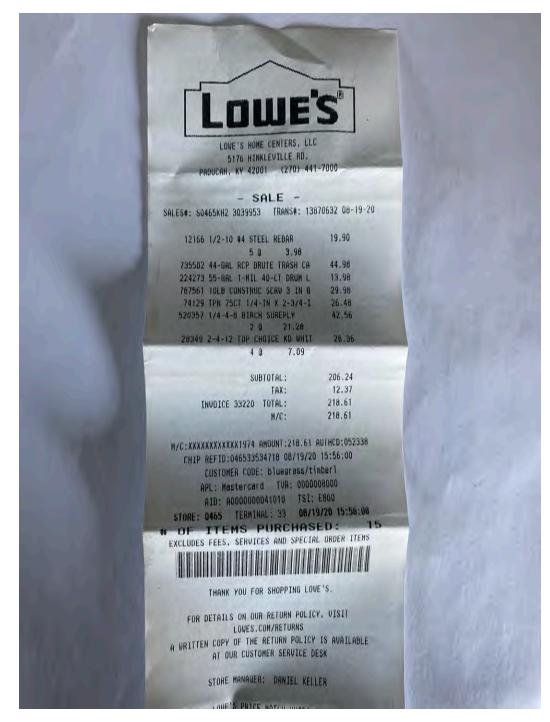

|                                        |                                          |            |
|                               |                                       |                                        |                                          |            |
|                               |                                       |                                        |                                          |            |
|                               |                                       |                                        |                                          |            |
| Received by                   | .,                                    |                                        |                                          |            |









|              | PADUCAH, K<br>278-441-7230;<br>vill be recorded as a                                                                                                      | Acet Mathis Drive y 42001 270-441-7231(F