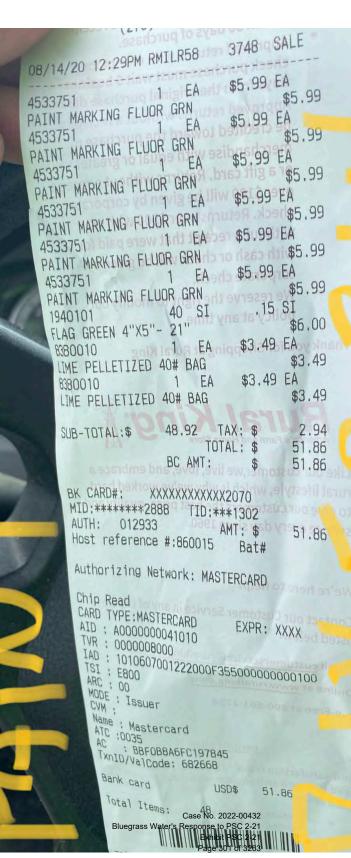

## rumes

LOVE'S HOME CENTERS, LLC 4930 NORTON HEALTHCARE BLV LOUISVILLE, KY 40241 (502) 420-1452

#### - SALE -

SALES#: \$2245MU1 13 TRANS#: 12632971 08-28-20

115915 3/4-IN PUT FEMALE ADAPTER 0.86
2 0 0.43
153621 3/4-IN PUT FLEXIBLE ELBOW 7.41
50958 3/4-IN SCH 40 90-DEG BLD 4.70
5 0 0.94
1137541 IRWIN 2-1/2IN PUT CUTTR ( 24.98
369819 ZEP PRO 1 SPRAY BUTTLE 3.28

SUBTOTAL: 41.23

TRX: 2.47

INVOICE 12113 TOTAL: 43.70

M/C: 43.70

M/C: XXXXXXXXXXXX7884 AMOUNT:43.70 AUTHCD: D21773

CHIP REFID: 224512351663 08/28/20 12:41:46

CUSTOMER CODE: riverblow

APL: Mastercard TVH: 0000008000 ATD: A0000000041010 TSI: E800

STURE: 2245 TERMINAL: 12 08/28/20 12:42:51 # OF ITEMS PURCHASED: 10

EXCLUDES FEES. SERVICES AND SPECIAL ORDER ITEMS

THANK YOU FOR SHOPPING LOVE'S.

FOR DETAILS ON OUR RETURN POLICY, VISIT
LOVES.COM/RETURNS